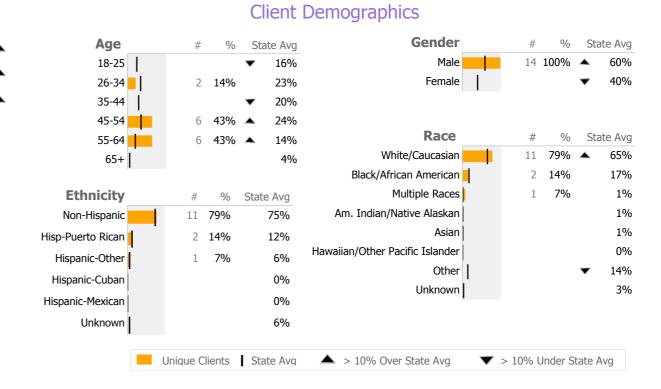

## **Applied Behavioral Rehab Research Institute Inc**

Bridgeport, CT

Connecticut Dept of Mental Health and Addiction Services
Provider Quality Dashboard

Reporting Period: July 2013 - June 2014 (Data as of Sep 16, 2014)

#### **Provider Activity** Monthly Trend Measure Actual 1 Yr Ago Variance % **Unique Clients** 14 10 40% 🔺 9 5 80% 🔺 Admits 9 80% 🔺 Discharges 5 **Bed Days** 1,766 1,789 -1% ▲ > 10% Over 1 Yr Ago > 10% Under 1Yr Ago Clients by Level of Care Program Type Level of Care Type # % **Mental Health Residential Services** 14 100.0%



Survey Data Not Available

#### **Homes for the Brave 134-250**

Applied Behavioral Rehab Research Institute Inc Mental Health - Residential Services - Supervised Apartments Connecticut Dept of Mental Health and Addiction Services Program Quality Dashboard

Reporting Period: July 2013 - June 2014 (Data as of Sep 16, 2014)

### **Program Activity**

| Measure        | Actual | 1 Yr Ago | Variance % |   |
|----------------|--------|----------|------------|---|
| Unique Clients | 14     | 10       | 40%        | • |
| Admits         | 9      | 5        | 80%        | • |
| Discharges     | 9      | 5        | 80%        | • |
| Bed Days       | 1,766  | 1,789    | -1%        |   |

#### **Data Submission Quality**



#### **Discharge Outcomes**



337 days

0.4

5

# < 90% 90-110% >110%

Av