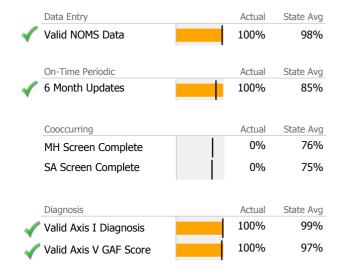

pe Level of Care Type # % **Mental Health Residential Services** 14 100.0%



Survey Data Not Available

#### **Homes for the Brave 134-250**

Applied Behavioral Rehab Research Institute Inc Mental Health - Residential Services - Supervised Apartments Connecticut Dept of Mental Health and Addiction Services Program Quality Dashboard

Reporting Period: July 2013 - June 2014 (Data as of Sep 16, 2014)

### **Program Activity**

| Measure        | Actual | 1 Yr Ago | Variance % |   |
|----------------|--------|----------|------------|---|
| Unique Clients | 14     | 10       | 40%        | • |
| Admits         | 9      | 5        | 80%        | • |
| Discharges     | 9      | 5        | 80%        | • |
| Bed Days       | 1,766  | 1,789    | -1%        |   |

#### **Data Submission Quality**



#### **Discharge Outcomes**



337 days

0.4

5

# < 90% 90-110% >110%

Avg Utilization Rate

Data Submitted to DMHAS by Month

|            | Jul                                  | Aug | Sep | Oct | Nov | Dec | Jan | Feb | Mar | Apr | May | Jun | % Months Submitted |
|------------|--------------------------------------|-----|-----|-----|-----|-----|-----|-----|-----|-----|-----|-----|--------------------|
| Admissions |                                      |     |     |     |     |     |     |     |     |     |     |     | 58%                |
| Discharges |                                      |     |     |     |     |     |     |     |     |     |     |     | 58%                |
|            | 1 or more Records Submitted to DMHAS |     |     |     |     |     |     |     |     |