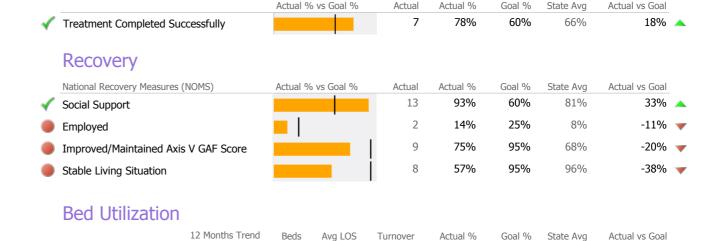

tal Health Residential Services** 14 100.0%



Survey Data Not Available

#### **Homes for the Brave 134-250**

Applied Behavioral Rehab Research Institute Inc Mental Health - Residential Services - Supervised Apartments Connecticut Dept of Mental Health and Addiction Services Program Quality Dashboard

Reporting Period: July 2013 - June 2014 (Data as of Sep 16, 2014)

### **Program Activity**

| Measure        | Actual | 1 Yr Ago | Variance % |   |
|----------------|--------|----------|------------|---|
| Unique Clients | 14     | 10       | 40%        | • |
| Admits         | 9      | 5        | 80%        | • |
| Discharges     | 9      | 5        | 80%        | • |
| Bed Days       | 1,766  | 1,789    | -1%        |   |

#### **Data Submission Quality**



#### **Discharge Outcomes**



337 days

0.4

5

# < 90% 90-110% >110%

Avg Utilization Rate

Data Submitted to DMHAS by Month

|            | Jul                                  | Aug | Sep | Oct | Nov | Dec | Jan | Feb | Mar | Apr | May | Jun | % Months Submitted |
|------------|--------------------------------------|-----|-----|-----|-----|-----|-----|-----|-----|-----|-----|-----|--------------------|
| Admissions |                                      |     |     |     |     |     |     |     |     |     |     |     | 58%                |
| Discharges |                                      |     |     |     |     |     |     |     |     |     |     |     | 58%                |
|            | 1 or more Records Submitted to DMHAS |     |     |     |     |     |     |     |     |     |     |     |