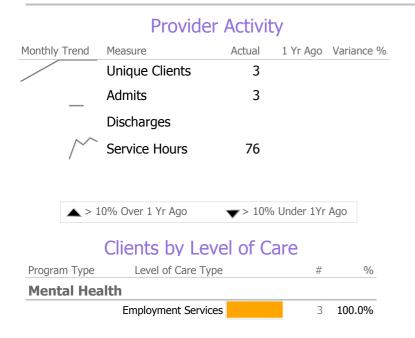

# **Program Activity**

| Measure        | Actual | 1 Yr Ago | Variance % |  |
|----------------|--------|----------|------------|--|
| Unique Clients | 3      | 0        |            |  |
| Admits         | 3      | -        |            |  |
| Discharges     | -      | -        |            |  |
| Service Hours  | 76     | _        |            |  |

### **Supported Employment 601270**

American School for the Deaf

Mental Health - Employment Services - Employment Services