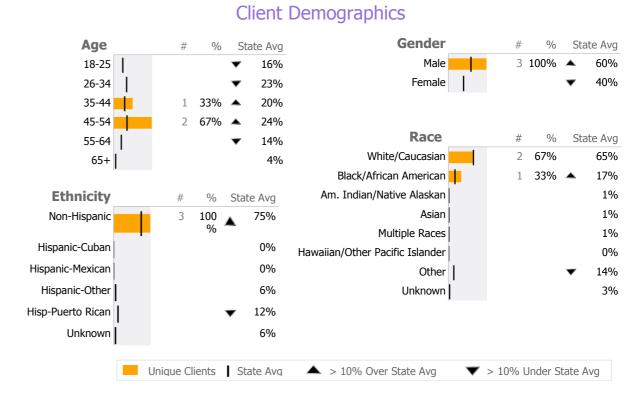

### **Supported Employment 601270**

American School for the Deaf

Mental Health - Employment Services - Employment Services