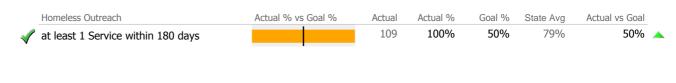

## **Program Activity**

| Measure        | Actual | 1 Yr Ago | Variance % |
|----------------|--------|----------|------------|
| Unique Clients | 166    | 188      | -12% 🔻     |
| Admits         | 110    | 133      | -17% 🔻     |
| Discharges     | 109    | 132      | -17% 🔻     |
| Service Hours  | 2,112  | 2,093    | 1%         |

### Service Engagement