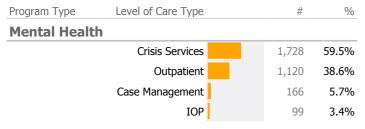

### **Waterbury Hospital Health Center** Waterbury, CT

Reporting Period: July 2012 - June 2013 (Data as of Dec 16, 2013)

**Provider Activity** 12 Month Trend Measure Actual 1 Yr Ago Variance % 2,902 3,411 -15% 🔻 Unique Clients 7,438 Admits 9,246 -20% 🔻 -20% 🔻 Discharges 7,389 9,238 Service Hours -9% 6,775 7,455

▲ > 10% Over 1 Yr Ago

▼ > 10% Under 1Yr Ago

### Unique Clients by Level of Care





### **Client Demographics**

| Age               | #        | %      | State Avg | Gender                          | #       | %        | State Avg    |
|-------------------|----------|--------|-----------|---------------------------------|---------|----------|--------------|
| 18-25 📕           | 350      | 13%    | 17%       | Female                          | 1,573   | 54%      | <b>▲</b> 40% |
| 26-34             | 434      | 16%    | 22%       | Male 🗾                          | 1,327   | 46%      | ▼ 60%        |
| 35-44             | 568      | 21%    | 20%       |                                 |         |          |              |
| 45-54             | 695      | 26%    | 24%       |                                 |         |          |              |
| 55-64             | 4