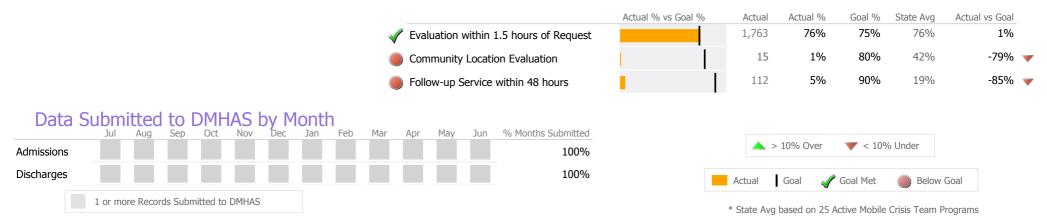

## **Discharge Outcomes**

|                                       | Actual % vs Goal % | Actual | Actual % | Goal % | State Avg | Actual vs Goal |
|---------------------------------------|--------------------|--------|----------|--------|-----------|----------------|
| * Treatment Completed Successfully    |                    | 94     | 100%     | 50%    | 79%       | 50%            |
|                                       | Actual % vs Goal % | Actual | Actual % | Goal % | State Avg | Actual vs Goal |
| Follow-up within 30 Days of Discharge |                    | 31     | 33%      | 90%    | 56%       | -57%           |
| Recovery                              |                    |        |          |        |           |                |
| National Recovery Measures (NOMS)     | Actual % vs Goal % | Actual | Actual % | Goal % | State Avg | Actual vs Goal |
| ) Employed                            |                    | 15     | 10%      | 30%    | 13%       | -20%           |
| Social Support                        | · ·                | 0      | 0%       | 60%    | 50%       | -60%           |
| Improved/Maintained Axis V GAF Score  |                    | 0      | 0%       | 75%    | 69%       | -75%           |
| Stable Living Situation               | · · ·              | 0      | 0%       | 95%    | 77%       | -95%           |
| Service Utilization                   |                    |        |          |        |           |                |
|                                       | Actual % vs Goal % | Actual | Actual % | Goal % | State Avg | Actual vs Goal |
| Clients Receiving Services            | <b>—</b>           | 11     | 16%      | 90%    | 36%       | -74%           |

### Data Submitted to DMHAS by Month

\* State Avg based on 5 Active Standard IOP Programs

Reporting Period: July 2012 - June 2013 (Data as of Dec 16, 2013)