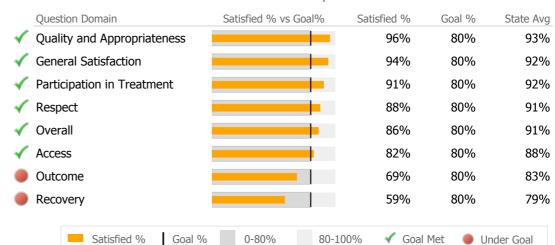

#### **Consumer Satisfaction Survey** (Based on 139 FY12 Surveys)

▼ > 10% Under State Avg