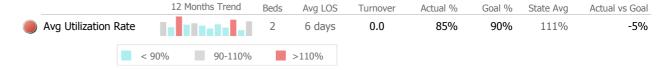

#### **Bed Utilization**

Data Submitted to DMHAS by Month

|            | Jul     | Aug     | Sep      | Oct       | Nov   | Dec | Jan | Feb | Mar | Apr | May | Jun | % Months Submitted |
|------------|---------|---------|----------|-----------|-------|-----|-----|-----|-----|-----|-----|-----|--------------------|
| Admissions |         |         |          |           |       |     |     |     |     |     |     |     | 100%               |
| Discharges |         |         |          |           |       |     |     |     |     |     |     |     | 100%               |
|            | 1 or mo | re Reco | rds Suhn | nitted to | DMHAS |     |     |     |     |     |     |     |                    |