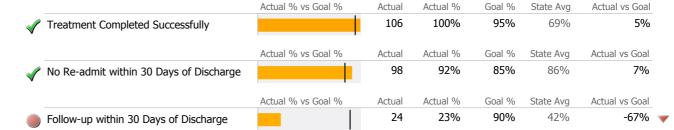

ed Days       | 617    | 838      | -26%       | • |



96 100.0%

**Inpatient Services** 

# **Client Demographics**



Survey Data Not Available

#### W. Broad St. Acute IP 121-111

Stamford Hospital

Mental Health - Inpatient Services - Acute Psychiatric

# Connecticut Dept of Mental Health and Addiction Services Program Quality Dashboard

Reporting Period: July 2012 - June 2013 (Data as of Dec 16, 2013)

## **Program Activity**

| Measure        | Actual | 1 Yr Ago | Variance % |   |
|----------------|--------|----------|------------|---|
| Unique Clients | 96     | 116      | -17%       | • |
| Admits         | 105    | 126      | -17%       | • |
| Discharges     | 106    | 128      | -17%       | • |
| Bed Days       | 617    | 838      | -26%       | • |

# **Discharge Outcomes**



#### **Bed Utilization**



Data Submitted to DMHAS by Month

|            | Jul     | Aug     | Sep      | Oct       | Nov   | Dec | Jan | Feb | Mar | Apr | May | Jun | % Months Submitted |
|------------|---------|---------|----------|-----------|-------|-----|-----|-----|-----|-----|-----|-----|--------------------|
| Admissions |         |         |          |           |       |     |     |     |     |     |     |     | 100%               |
| Discharges |         |         |          |           |       |     |     |     |     |     |     |     | 100%               |
|            | 1 or mo | re Reco | rds Suhn | nitted to | DMHAS |     |     |     |     |     |     |     |                    |



<sup>\*</sup> State Avg based on 26 Active Acute Psychiatric Programs