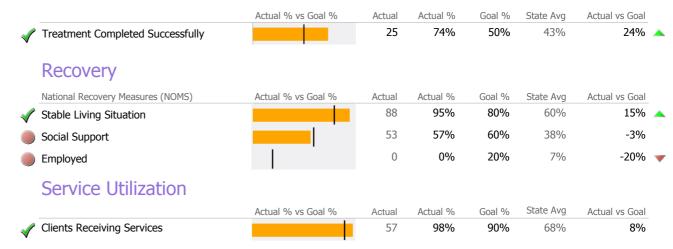

# **Data Submission Quality**

| Data Entry       | Actual | State Avg |
|------------------|--------|-----------|
| Valid NOMS Data  | 93%    | 95%       |
| On-Time Periodic | Actual | State Avg |
| 6 Month Updates  | 19%    | 38%       |