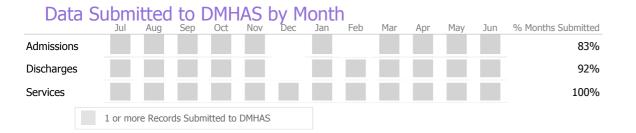

#### Data Submitted to DMHAS by Month

|            | Ju   | Aug       | Sep      | Oct       | Nov   | Dec | Jan | Feb | Mar | Apr | May | Jun | % Months Submitted |
|------------|------|-----------|----------|-----------|-------|-----|-----|-----|-----|-----|-----|-----|--------------------|
| Admissions | 5    |           |          |           |       |     |     |     |     |     |     |     | 92%                |
| Discharges | 6    |           |          |           |       |     |     |     |     |     |     |     | 67%                |
| Services   |      |           |          |           |       |     |     |     |     |     |     |     | 100%               |
|            | 1 or | more Reco | rds Subn | nitted to | DMHAS |     |     |     |     |     |     |     |                    |