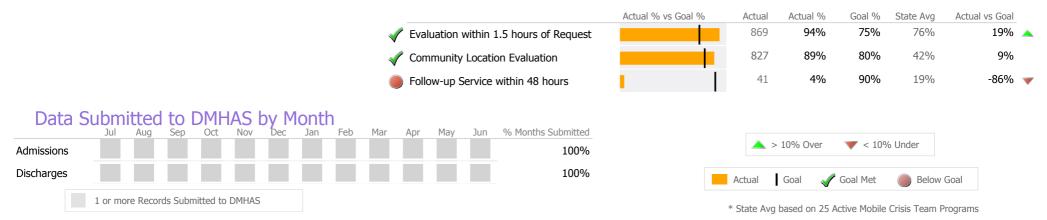

#### Crisis

\* State Avg based on 25 Active Mobile Crisis Team Programs

#### **Program Activity**

| Measure        | Actual | 1 Yr Ago | Variance % |  |
|----------------|--------|----------|------------|--|
| Unique Clients | 159    | 110      | 45%        |  |
| Admits         | 104    | 66       | 58%        |  |
| Discharges     | 68     | 65       | 5%         |  |
| Service Hours  | 4,463  | 2,689    | 66%        |  |

### Data Submission Quality

Valid Axis V GAF Score

#### **Discharge Outcomes**

|              |                                      | Actual % vs Goal % | Actual | Actual % | Goal % | State Avg | Actual vs Goal |   |
|--------------|--------------------------------------|--------------------|--------|----------|--------|-----------|----------------|---|
| V            | Treatment Completed Successfully     |                    | 57     | 85%      | 65%    | 49%       | 20%            |   |
|              | Recovery                             |                    |        |          |        |           |                |   |
|              | National Recovery Measures (NOMS)    | Actual % vs Goal % | Actual | Actual % | Goal % | State Avg | Actual vs Goal |   |
| $\checkmark$ | Stable Living Situation              |                    | 136    | 85%      | 80%    | 86%       | 5%             |   |
|              | Social Support                       |                    | 81     | 51%      | 60%    | 61%       | -9%            |   |
|              | Employed                             |                    | 15     | 9%       | 20%    | 10%       | -11%           | - |
|              | Improved/Maintained Axis V GAF Score |                    | 61     | 44%      | 95%    | 49%       | -51%           | - |
|              | Service Utilization                  |                    |        |          |        |           |                |   |
|              |                                      | Actual % vs Goal % | Actual | Actual % | Goal % | State Avg | Actual vs Goal |   |
| V            | Clients Receiving Services           |                    | 92     | 100%     | 90%    | 97%       | 10%            |   |

#### Data Submitted to DMHAS by Month

99%

|            | Jul    | Aug       | Sep      | Oct       | Nov   | Dec | Jan | Feb | Mar | Apr | May | Jun | % Months Submitted |
|------------|--------|-----------|----------|-----------|-------|-----|-----|-----|-----|-----|-----|-----|--------------------|
| Admissions |        |           |          |           |       |     |     |     |     |     |     |     | 100%               |
| Discharges |        |           |          |           |       |     |     |     |     |     |     |     | 100%               |
| Services   |        |           |          |           |       |     |     |     |     |     |     |     | 100%               |
|            | 1 or n | nore Reco | rds Subi | nitted to | DMHAS | 5   |     |     |     |     |     |     |                    |

99%

\* State Avg based on 40 Active CSP Programs