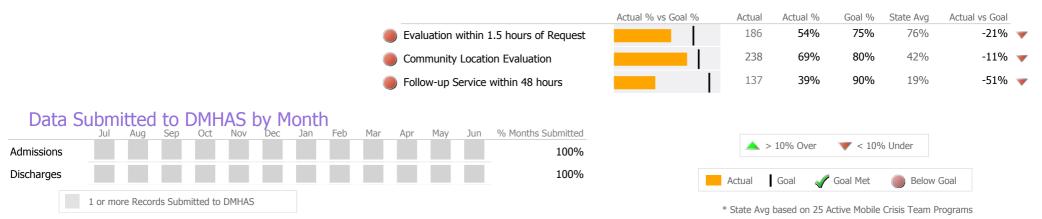

#### **Discharge Outcomes**

|                                         | Actual % vs Goal % | Actual | Actual % | Goal % | State Avg | Actual vs Goal |
|-----------------------------------------|--------------------|--------|----------|--------|-----------|----------------|
| Treatment Completed Successfully        |                    | 33     | 46%      | 95%    | 61%       | -49%           |
|                                         | Actual % vs Goal % | Actual | Actual % | Goal % | State Avg | Actual vs Goal |
| No Re-admit within 30 Days of Discharge |                    | 63     | 89%      | 85%    | 83%       | 4%             |
|                                         | Actual % vs Goal % | Actual | Actual % | Goal % | State Avg | Actual vs Goal |
| Follow-up within 30 Days of Discharge   |                    | 32     | 97%      | 90%    | 89%       | 7%             |
| Recovery                                |                    |        |          |        |           |                |
| National Recovery Measures (NOMS)       | Actual % vs Goal % | Actual | Actual % | Goal % | State Avg | Actual vs Goal |
| Improved/Maintained Axis V GAF Score    |                    | 27     | 36%      | 75%    | 53%       | -39%           |
| Service Utilization                     |                    |        |          |        |           |                |
|                                         | Actual % vs Goal % | Actual | Actual % | Goal % | State Avg | Actual vs Goal |
| Clients Receiving Services              | 1                  | 0      | 0%       | 90%    | 67%       | -90%           |

#### Data Submitted to DMHAS by Month

100%

|            | J   | ul    | Aug     | Sep     | Oct      | Nov   | Dec | Jan | Feb | Mar | Apr | May | Jun | % Months Submitted |
|------------|-----|-------|---------|---------|----------|-------|-----|-----|-----|-----|-----|-----|-----|--------------------|
| Admissions |     |       |         |         |          |       |     |     |     |     |     |     |     | 100%               |
| Discharges |     |       |         |         |          |       |     |     |     |     |     |     |     | 92%                |
| Services   |     |       |         |         |          |       |     |     |     |     |     |     |     | 50%                |
|            | 1 0 | r mor | e Recor | ds Subm | itted to | DMHAS |     |     |     |     |     |     |     |                    |

#### Crisis

\* State Avg based on 25 Active Mobile Crisis Team Programs