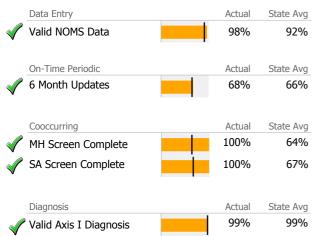

### Data Submission Quality

Valid Axis V GAF Score

| Data Entry               | Actual | State Avg |
|--------------------------|--------|-----------|
| 🞻 Valid NOMS Data        | 100%   | 96%       |
|                          |        |           |
| On-Time Periodic         | Actual | State Avg |
| 🞻 6 Month Updates        | 73%    | 58%       |
|                          |        |           |
| Cooccurring              | Actual | State Avg |
| MH Screen Complete       | 100%   | 96%       |
| 🞻 SA Screen Complete     | 100%   | 96%       |
| •                        |        |           |
| Diagnosis                | Actual | State Avg |
| 🞻 Valid Axis I Diagnosis | 100%   | 48%       |