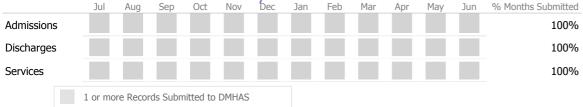

#### Data Submitted to DMHAS by Month

97%

|            |   |         |           |         |           |       | $\sim$ , . |     |     |     |     |     |     |                    |
|------------|---|---------|-----------|---------|-----------|-------|------------|-----|-----|-----|-----|-----|-----|--------------------|
|            |   | Jul     | Aug       | Sep     | Oct       | Nov   | Dec        | Jan | Feb | Mar | Apr | May | Jun | % Months Submitted |
| Admissions | ; |         |           |         |           |       |            |     |     |     |     |     |     | 100%               |
| Discharges |   |         |           |         |           |       |            |     |     |     |     |     |     | 92%                |
| Services   |   |         |           |         |           |       |            |     |     |     |     |     |     | 100%               |
|            |   | 1 or mo | ore Recor | ds Subr | nitted to | DMHAS | S          |     |     |     |     |     |     |                    |

90%

\* State Avg based on 91 Active Standard Outpatient Programs

| Measure        | Actual | 1 Yr Ago | Variance % |
|----------------|--------|----------|------------|
| Unique Clients | 603    | 678      | -11% 🔻     |
| Admits         | 466    | 561      | -17% 🔻     |
| Discharges     | 540    | 553      | -2%        |
| Service Hours  | 3,631  | 2,966    | 22% 🔺      |