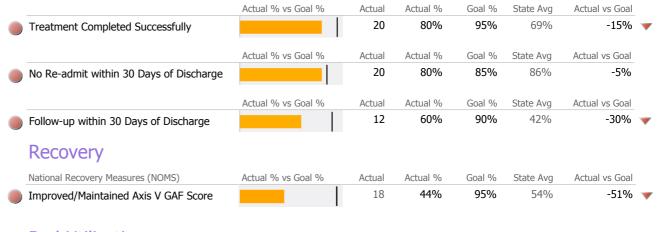

#### **Discharge Outcomes**

|                                         | Actual % vs Goal % | Actual | Actual % | Goal % | State Avg | Actual vs Goal |
|-----------------------------------------|--------------------|--------|----------|--------|-----------|----------------|
| Treatment Completed Successfully        |                    | 33     | 46%      | 95%    | 61%       | -49%           |
|                                         | Actual % vs Goal % | Actual | Actual % | Goal % | State Avg | Actual vs Goal |
| No Re-admit within 30 Days of Discharge |                    | 63     | 89%      | 85%    | 83%       | 4%             |
|                                         | Actual % vs Goal % | Actual | Actual % | Goal % | State Avg | Actual vs Goal |
| Follow-up within 30 Days of Discharge   |                    | 32     | 97%      | 90%    | 89%       | 7%             |
| Recovery                                |                    |        |          |        |           |                |
| National Recovery Measures (NOMS)       | Actual % vs Goal % | Actual | Actual % | Goal % | State Avg | Actual vs Goal |
| Improved/Maintained Axis V GAF Score    |                    | 27     | 36%      | 75%    | 53%       | -39%           |
| Service Utilization                     |                    |        |          |        |           |                |
|                                         | Actual % vs Goal % | Actual | Actual % | Goal % | State Avg | Actual vs Goal |
| Clients Receiving Services              | 1                  | 0      | 0%       | 90%    | 67%       | -90%           |

#### Data Submitted to DMHAS by Month

100%

|            | J   | ul    | Aug     | Sep     | Oct      | Nov   | Dec | Jan | Feb | Mar | Apr | May | Jun | % Months Submitted |
|------------|-----|-------|---------|---------|----------|-------|-----|-----|-----|-----|-----|-----|-----|--------------------|
| Admissions |     |       |         |         |          |       |     |     |     |     |     |     |     | 100%               |
| Discharges |     |       |         |         |          |       |     |     |     |     |     |     |     | 92%                |
| Services   |     |       |         |         |          |       |     |     |     |     |     |     |     | 50%                |
|            | 1 0 | r mor | e Recor | ds Subm | itted to | DMHAS |     |     |     |     |     |     |     |                    |

82%

\* State Avg based on 10 Active Transitional Programs