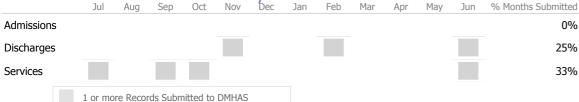

| State Avg | Actual vs Goal |   |
| Employed                          |                    | 4      | 1%       | 20%    | 7%        | -19%           | - |
| Social Support                    |                    | 20     | 6%       | 60%    | 38%       | -54%           | - |
| Stable Living Situation           |                    | 42     | 12%      | 80%    | 60%       | -68%           | - |
| Service Utilization               |                    |        |          |        |           |                |   |
|                                   | Actual % vs Goal % | Actual | Actual % | Goal % | State Avg | Actual vs Goal |   |
| Clients Receiving Services        |                    | 5      | 2%       | 90%    | 68%       | -88%           | - |

### Data Submitted to DMHAS by Month



|        | > 10% 0 | ver 🔻 < 100 | % Under |        |
|--------|---------|-------------|---------|--------|
| Actual | Goal    | 🖋 Goal Met  | Belo    | w Goal |

### **Program Activity**

| Measure        | Actual | 1 Yr Ago | Variance % |
|----------------|--------|----------|------------|
| Unique Clients | 79     | 83       | -5%        |
| Admits         | 23     | 21       | 10%        |
| Discharges     | 18     | 27       | -33% 🔻     |
| Service Hours  | 1,039  | 2,932    | -65% 🔻     |

### Data Submission Quality

| Data Entry        | Actual | State Avg |
|-------------------|--------|-----------|
| 🞻 Valid NOMS Data | 100%   | 95%       |
|                   |        |           |
| On-Time Periodic  | Actual | State Avg |
| 6 Month Updates   | 30%    | 38%       |

#### Dis