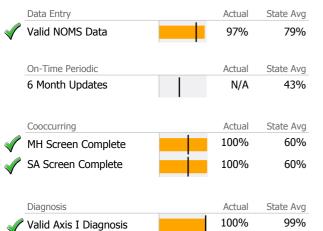

### Data Submission Quality

Valid Axis I DiagnosisValid Axis V GAF Score

|              | Data Entry         | Act | tual | State Avg |
|--------------|--------------------|-----|------|-----------|
| $\checkmark$ | Valid NOMS Data    | 97  | 7%   | 95%       |
|              |                    |     |      |           |
|              | On-Time Periodic   | Act | tual | State Avg |
|              | 6 Month Updates    |     | I/A  | 93%       |
|              |                    |     |      |           |
|              | Cooccurring        | Act | tual | State Avg |
| $\checkmark$ | MH Screen Complete | 100 | )%   | 78%       |
| Ì            | SA Screen Complete | 100 | )%   | 78%       |
| V            |                    |     |      |           |
|              |                    |     |      |           |
|              |                    |     |      |           |