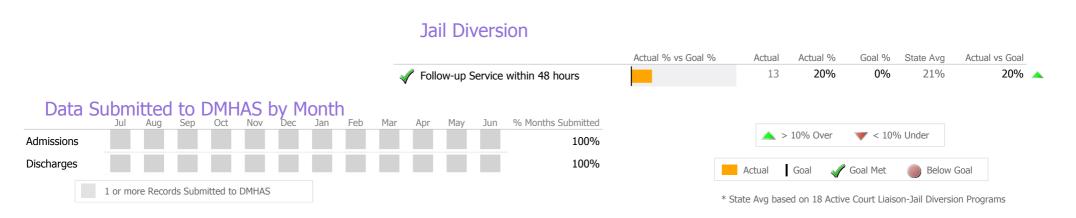

#### Data Submitted to DMHAS by Month

|            | Ju   | Aug       | Sep      | Oct       | Nov   | Dec | Jan | Feb | Mar | Apr | May | Jun | % Months Submitted |
|------------|------|-----------|----------|-----------|-------|-----|-----|-----|-----|-----|-----|-----|--------------------|
| Admissions | 5    |           |          |           |       |     |     |     |     |     |     |     | 92%                |
| Discharges | 6    |           |          |           |       |     |     |     |     |     |     |     | 67%                |
| Services   |      |           |          |           |       |     |     |     |     |     |     |     | 100%               |
|            | 1 or | more Reco | rds Subn | nitted to | DMHAS |     |     |     |     |     |     |     |                    |

|        | > 10% 0 | ver 🔻 < 109 | % Under |        |
|--------|---------|-------------|---------|--------|
| Actual | Goal    | 🞻 Goal Met  | Belov   | v Goal |

| Measure        | Actual | 1 Yr Ago | Variance % |  |
|----------------|--------|----------|------------|--|
| Unique Clients | 675    | 321      | 110%       |  |
| Admits         | 928    | 391      | 137%       |  |
| Discharges     | 926    | 391      | 137%       |  |