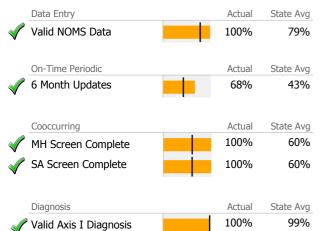

### Data Submission Quality

✓ Valid Axis V GAF Score

|              | Data Entry             |   | Actual | State Avg |
|--------------|------------------------|---|--------|-----------|
| $\checkmark$ | Valid NOMS Data        |   | 100%   | 92%       |
|              |                        | • |        |           |
|              | On-Time Periodic       |   | Actual | State Avg |
|              | 6 Month Updates        |   | 65%    | 66%       |
|              |                        |   |        |           |
|              | Cooccurring            |   | Actual | State Avg |
| $\checkmark$ | MH Screen Complete     |   | 100%   | 64%       |
| $\checkmark$ | SA Screen Complete     |   | 100%   | 67%       |
| •            |                        |   |        |           |
|              | Diagnosis              |   | Actual | State Avg |
| $\checkmark$ | Valid Axis I Diagnosis |   | 100%   | 99%       |