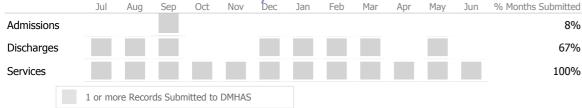

#### **Discharge Outcomes**

|                                         | Actual % vs Goal % | Actual | Actual % | Goal % | State Avg | Actual vs Goal |
|-----------------------------------------|--------------------|--------|----------|--------|-----------|----------------|
| Treatment Completed Successfully        |                    | 26     | 81%      | 95%    | 69%       | -14%           |
|                                         | Actual % vs Goal % | Actual | Actual % | Goal % | State Avg | Actual vs Goal |
| No Re-admit within 30 Days of Discharge |                    | 25     | 78%      | 85%    | 86%       | -7%            |
|                                         | Actual % vs Goal % | Actual | Actual % | Goal % | State Avg | Actual vs Goal |
| Follow-up within 30 Days of Discharge   |                    | 23     | 88%      | 90%    | 42%       | -2%            |
| Recovery                                |                    |        |          |        |           |                |
| National Recovery Measures (NOMS)       | Actual % vs Goal % | Actual | Actual % | Goal % | State Avg | Actual vs Goal |
| National Recovery measures (Nor15)      |                    |        |          |        |           |                |