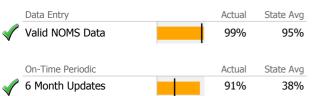

### Data Submission Quality

|   | Data Entry       |   | Actual | State Avg |  |
|---|------------------|---|--------|-----------|--|
| 1 | Valid NOMS Data  |   | 97%    | 95%       |  |
|   |                  | • |        |           |  |
|   | On-Time Periodic |   | Actual | State Avg |  |
|   | 6 Month Updates  |   | 33%    | 38%       |  |
|   |                  |   |        |           |  |