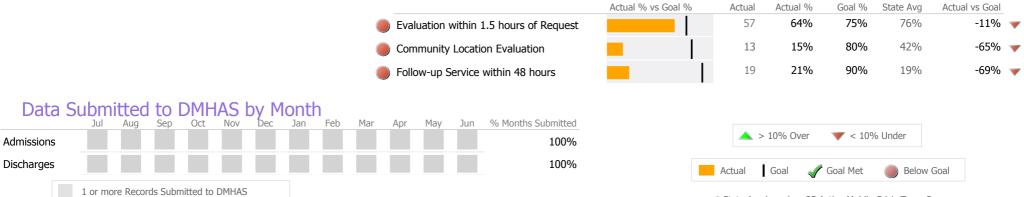

#### Data Submitted to DMHAS by Month

|            | Ju   | Aug       | Sep      | Oct       | Nov   | Dec | Jan | Feb | Mar | Apr | May | Jun | % Months Submitted |
|------------|------|-----------|----------|-----------|-------|-----|-----|-----|-----|-----|-----|-----|--------------------|
| Admissions | 5    |           |          |           |       |     |     |     |     |     |     |     | 92%                |
| Discharges | 6    |           |          |           |       |     |     |     |     |     |     |     | 67%                |
| Services   |      |           |          |           |       |     |     |     |     |     |     |     | 100%               |
|            | 1 or | more Reco | rds Subn | nitted to | DMHAS |     |     |     |     |     |     |     |                    |