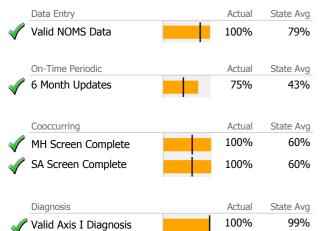

### Data Submission Quality

✓ Valid Axis V GAF Score

|              | Data Entry             |   | Actual | State Avg |
|--------------|------------------------|---|--------|-----------|
| $\checkmark$ | Valid NOMS Data        |   | 100%   | 92%       |
|              |                        | • |        |           |
|              | On-Time Periodic       |   | Actual | State Avg |
|              | 6 Month Updates        |   | 65%    | 66%       |
|              |                        |   |        |           |
|              | Cooccurring            |   | Actual | State Avg |
| $\checkmark$ | MH Screen Complete     |   | 100%   | 64%       |
| $\checkmark$ | SA Screen Complete     |   | 100%   | 67%       |
| •            |                        |   |        |           |
|              | Diagnosis              |   | Actual | State Avg |
| $\checkmark$ | Valid Axis I Diagnosis |   | 100%   | 99%       |