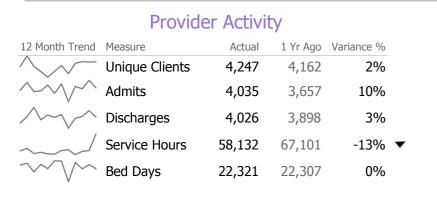

### **Program Activity**

| Measure        | Actual | 1 Yr Ago | Variance % |
|----------------|--------|----------|------------|
| Unique Clients | 171    | 160      | 7%         |
| Admits         | 19     | 25       | -24% 🔻     |
| Discharges     | 23     | 8        | 188% 🔺     |
| Service Hours  | 1,515  | 2,227    | -32% 🔻     |