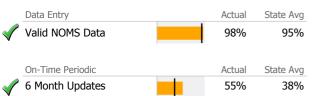

## Data Submission Quality

✓ Valid Axis V GAF Score

|              | Data Entry             | Actua | I State Avg |
|--------------|------------------------|-------|-------------|
| $\checkmark$ | Valid NOMS Data        | 98%   | 95%         |
|              |                        |       |             |
|              | On-Time Periodic       | Actua | I State Avg |
| V            | 6 Month Updates        | 100%  | 93%         |
|              | Cooccurring            | Actua | I State Avg |
| $\checkmark$ | MH Screen Complete     | 100%  | o 78%       |
| $\checkmark$ | SA Screen Complete     | 100%  | o 78%       |
|              |                        |       |             |
|              | Diagnosis              | Actua | I State Avg |
| $\checkmark$ | Valid Axis I Diagnosis | 100%  | 83%         |