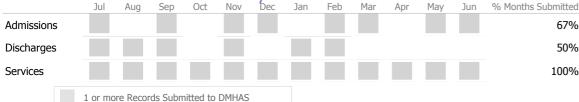

#### Data Submitted to DMHAS by Month

|            | Jul     | Aug      | Sep      | Oct       | Nov   | Dec | Jan | Feb | Mar | Apr | May | Jun | % Months Submitted |
|------------|---------|----------|----------|-----------|-------|-----|-----|-----|-----|-----|-----|-----|--------------------|
| Admissions |         |          |          |           |       |     |     |     |     |     |     |     | 92%                |
| Discharges |         |          |          |           |       |     |     |     |     |     |     |     | 75%                |
| Services   |         |          |          |           |       |     |     |     |     |     |     |     | 100%               |
|            | 1 or mo | ore Reco | rds Subn | nitted to | DMHAS |     |     |     |     |     |     |     |                    |