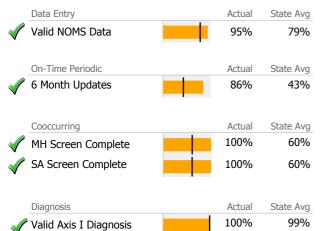

## Data Submission Quality

✓ Valid Axis V GAF Score

|              | Data Entry             | Actua | I State Avg |
|--------------|------------------------|-------|-------------|
| $\checkmark$ | Valid NOMS Data        | 98%   | 95%         |
|              |                        |       |             |
|              | On-Time Periodic       | Actua | I State Avg |
| V            | 6 Month Updates        | 100%  | 93%         |
|              | Cooccurring            | Actua | I State Avg |
| $\checkmark$ | MH Screen Complete     | 100%  | o 78%       |
| $\checkmark$ | SA Screen Complete     | 100%  | o 78%       |
|              |                        |       |             |
|              | Diagnosis              | Actua | I State Avg |
| $\checkmark$ | Valid Axis I Diagnosis | 100%  | 83%         |