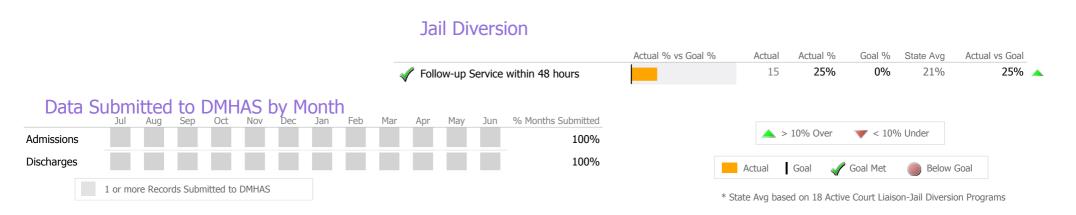

#### **Discharge Outcomes**

|                                         | Actual % vs Goal % | Actual | Actual % | Goal % | State Avg | Actual vs Goal |
|-----------------------------------------|--------------------|--------|----------|--------|-----------|----------------|
| Treatment Completed Successfully        |                    | 33     | 46%      | 95%    | 61%       | -49%           |
|                                         | Actual % vs Goal % | Actual | Actual % | Goal % | State Avg | Actual vs Goal |
| No Re-admit within 30 Days of Discharge |                    | 63     | 89%      | 85%    | 83%       | 4%             |
|                                         | Actual % vs Goal % | Actual | Actual % | Goal % | State Avg | Actual vs Goal |
| Follow-up within 30 Days of Discharge   |                    | 32     | 97%      | 90%    | 89%       | 7%             |
| Recovery                                |                    |        |          |        |           |                |
| National Recovery Measures (NOMS)       | Actual % vs Goal % | Actual | Actual % | Goal % | State Avg | Actual vs Goal |
| Improved/Maintained Axis V GAF Score    |                    | 27     | 36%      | 75%    | 53%       | -39%           |
| Service Utilization                     |                    |        |          |        |           |                |
|                                         | Actual % vs Goal % | Actual | Actual % | Goal % | State Avg | Actual vs Goal |
| Clients Receiving Services              | 1                  | 0      | 0%       | 90%    | 67%       | -90%           |

#### Data Submitted to DMHAS by Month

100%

|            | J   | ul    | Aug     | Sep     | Oct      | Nov   | Dec | Jan | Feb | Mar | Apr | May | Jun | % Months Submitted |
|------------|-----|-------|---------|---------|----------|-------|-----|-----|-----|-----|-----|-----|-----|--------------------|
| Admissions |     |       |         |         |          |       |     |     |     |     |     |     |     | 100%               |
| Discharges |     |       |         |         |          |       |     |     |     |     |     |     |     | 92%                |
| Services   |     |       |         |         |          |       |     |     |     |     |     |     |     | 50%                |
|            | 1 0 | r mor | e Recor | ds Subm | itted to | DMHAS |     |     |     |     |     |     |     |                    |

82%

\* State Avg based on 10 Active Transitional Programs