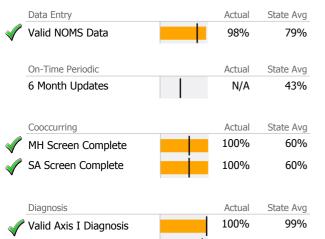

### Data Submission Quality

Valid Axis I DiagnosisValid Axis V GAF Score

|              | Data Entry         | Act | tual | State Avg |
|--------------|--------------------|-----|------|-----------|
| $\checkmark$ | Valid NOMS Data    | 97  | 7%   | 95%       |
|              |                    |     |      |           |
|              | On-Time Periodic   | Act | tual | State Avg |
|              | 6 Month Updates    |     | I/A  | 93%       |
|              |                    |     |      |           |
|              | Cooccurring        | Act | tual | State Avg |
| $\checkmark$ | MH Screen Complete | 100 | )%   | 78%       |
| Ì            | SA Screen Complete | 100 | )%   | 78%       |
| V            |                    |     |      |           |
|              |                    |     |      |           |
|              |                    |     |      |           |