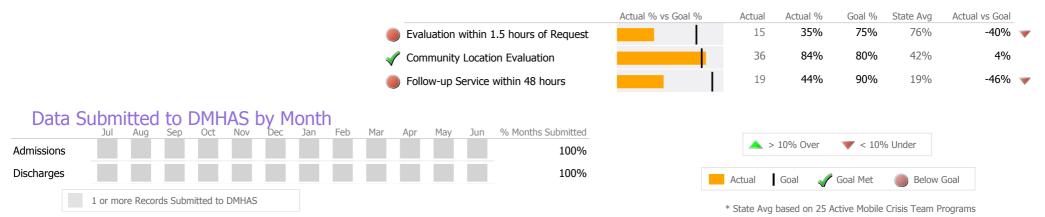

#### Crisis

\* State Avg based on 25 Active Mobile Crisis Team Programs

#### Data Submitted to DMHAS by Month

99%

|            | Jul    | Aug       | Sep      | Oct       | Nov   | Dec | Jan | Feb | Mar | Apr | May | Jun | % Months Submitted |
|------------|--------|-----------|----------|-----------|-------|-----|-----|-----|-----|-----|-----|-----|--------------------|
| Admissions |        |           |          |           |       |     |     |     |     |     |     |     | 100%               |
| Discharges |        |           |          |           |       |     |     |     |     |     |     |     | 100%               |
| Services   |        |           |          |           |       |     |     |     |     |     |     |     | 100%               |
|            | 1 or n | nore Reco | rds Subi | nitted to | DMHAS | 5   |     |     |     |     |     |     |                    |

99%

\* State Avg based on 40 Active CSP Programs