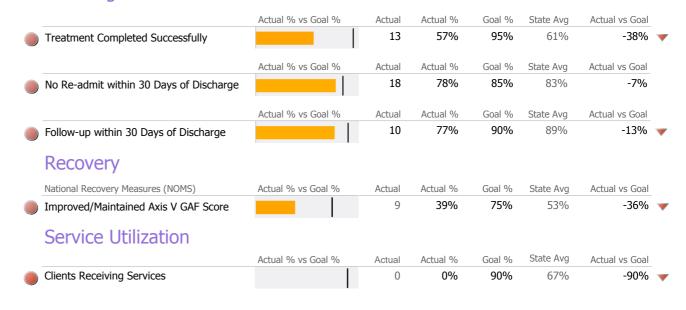

#### **Discharge Outcomes**

|                                         | Actual % vs Goal % | Actual | Actual % | Goal % | State Avg | Actual vs Goal |
|-----------------------------------------|--------------------|--------|----------|--------|-----------|----------------|
| Treatment Completed Successfully        |                    | 33     | 46%      | 95%    | 61%       | -49%           |
|                                         | Actual % vs Goal % | Actual | Actual % | Goal % | State Avg | Actual vs Goal |
| No Re-admit within 30 Days of Discharge |                    | 63     | 89%      | 85%    | 83%       | 4%             |
|                                         | Actual % vs Goal % | Actual | Actual % | Goal % | State Avg | Actual vs Goal |
| Follow-up within 30 Days of Discharge   |                    | 32     | 97%      | 90%    | 89%       | 7%             |
| Recovery                                |                    |        |          |        |           |                |
| National Recovery Measures (NOMS)       | Actual % vs Goal % | Actual | Actual % | Goal % | State Avg | Actual vs Goal |
| Improved/Maintained Axis V GAF Score    |                    | 27     | 36%      | 75%    | 53%       | -39%           |
| Service Utilization                     |                    |        |          |        |           |                |
|                                         | Actual % vs Goal % | Actual | Actual % | Goal % | State Avg | Actual vs Goal |
| Clients Receiving Services              | 1                  | 0      | 0%       | 90%    | 67%       | -90%           |