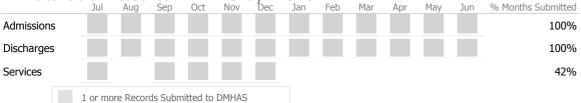

#### Data Submitted to DMHAS by Month

|            | Ju   | Aug       | Sep      | Oct       | Nov   | Dec | Jan | Feb | Mar | Apr | May | Jun | % Months Submitted |
|------------|------|-----------|----------|-----------|-------|-----|-----|-----|-----|-----|-----|-----|--------------------|
| Admissions | 5    |           |          |           |       |     |     |     |     |     |     |     | 92%                |
| Discharges | 6    |           |          |           |       |     |     |     |     |     |     |     | 67%                |
| Services   |      |           |          |           |       |     |     |     |     |     |     |     | 100%               |
|            | 1 or | more Reco | rds Subn | nitted to | DMHAS |     |     |     |     |     |     |     |                    |