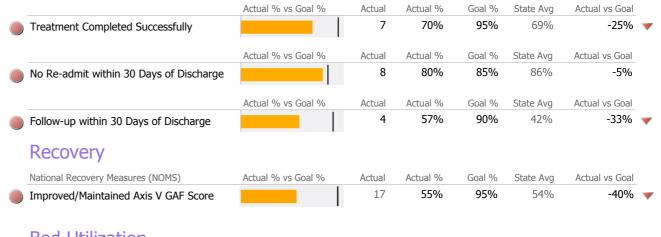

#### **Discharge Outcomes**

|                                         | Actual % vs Goal % | Actual | Actual % | Goal % | State Avg | Actual vs Goal |
|-----------------------------------------|--------------------|--------|----------|--------|-----------|----------------|
| Treatment Completed Successfully        |                    | 33     | 46%      | 95%    | 61%       | -49%           |
|                                         | Actual % vs Goal % | Actual | Actual % | Goal % | State Avg | Actual vs Goal |
| No Re-admit within 30 Days of Discharge |                    | 63     | 89%      | 85%    | 83%       | 4%             |
|                                         | Actual % vs Goal % | Actual | Actual % | Goal % | State Avg | Actual vs Goal |
| Follow-up within 30 Days of Discharge   |                    | 32     | 97%      | 90%    | 89%       | 7%             |
| Recovery                                |                    |        |          |        |           |                |
| National Recovery Measures (NOMS)       | Actual % vs Goal % | Actual | Actual % | Goal % | State Avg | Actual vs Goal |
| Improved/Maintained Axis V GAF Score    |                    | 27     | 36%      | 75%    | 53%       | -39%           |
| Service Utilization                     |                    |        |          |        |           |                |
|                                         | Actual % vs Goal % | Actual | Actual % | Goal % | State Avg | Actual vs Goal |
| Clients Receiving Services              | 1                  | 0      | 0%       | 90%    | 67%       | -90%           |