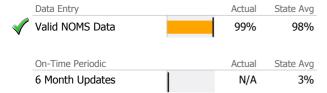

### **Data Submission Quality**

| Data Entry       | Actual | State Avg |
|------------------|--------|-----------|
| Valid NOMS Data  | 97%    | 98%       |
| On-Time Periodic | Actual | State Avg |
| 6 Month Updates  | N/A    | 3%        |