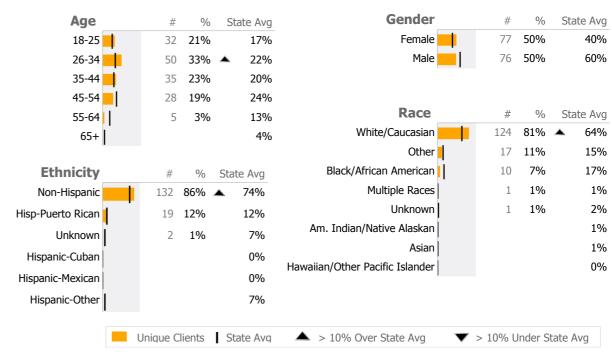

Reporting Period: July 2012 - June 2013 (Data as of Dec 16, 2013)

#### **Provider Activity** 12 Month Trend Measure Actual 1 Yr Ago Variance % **Unique Clients** 153 100 53% 🔺 Admits **75%** 161 92 Discharges 155 80% 🔺 86 **Bed Days** 68% 🔺 7,567 4,506



| Program Type | Level of Care Type   | #   | %      |
|--------------|----------------------|-----|--------|
| Addiction    |                      |     |        |
|              | Residential Services | 153 | 100.0% |

# **Client Demographics**



Survey Data Not Available

#### **Supp Rec House Church 576739**

Shift LLC

Addiction - Residential Services - Supported Recovery Houses

Connecticut Dept of Mental Health and Addiction Services Program Quality Dashboard

Reporting Period: July 2012 - June 2013 (Data as of Dec 16, 2013)

#### **Program Activity**

| Measure        | Actual | 1 Yr Ago | Variance % |   |
|----------------|--------|----------|------------|---|
| Unique Clients | 69     | 34       | 103%       | • |
| Admits         | 63     | 31       | 103%       | • |
| Discharges     | 59     | 27       | 119%       | • |
| Bed Days       | 2,986  | 1,348    | 122%       | • |

#### **Data Submission Quality**



Data Submitted to DMHAS by Month

| Date       | Ju Ju | ul Aug | _ |  | Nov | Dec | Jan | Feb | Mar | Apr |