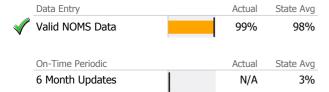

### **Data Submission Quality**

| Data Entry       | Actual | State Avg |
|------------------|--------|-----------|
| Valid NOMS Data  | 97%    | 98%       |
| On-Time Periodic | Actual | State Avg |
| 6 Month Updates  | N/A    | 3%        |