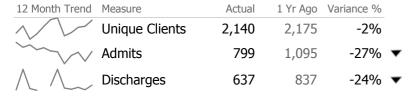

# **Program Activity**

| Measure        | Actual | 1 Yr Ago | Variance % |   |
|----------------|--------|----------|------------|---|
| Unique Clients | 2,140  | 2,175    | -2%        |   |
| Admits         | 799    | 1,095    | -27%       | • |
| Discharges     | 637    | 837      | -24%       | • |