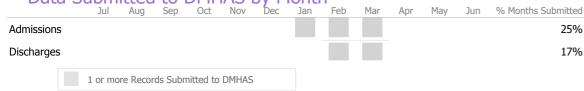

## **Data Submission Quality**

Data Submitted to DMHAS by Month

<sup>\*</sup> State Avg based on 38 Active Supported Recovery Houses Programs