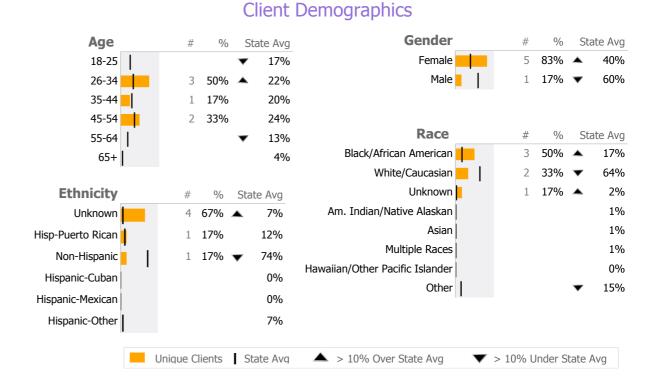

#### Miracle House, Inc.

Bridgeport, CT

Connecticut Dept of Mental Health and Addiction Services
Provider Quality Dashboard

Reporting Period: July 2012 - June 2013 (Data as of Dec 16, 2013)

#### **Provider Activity** 12 Month Trend Measure Actual 1 Yr Ago Variance % **Unique Clients** 6 Admits 6 Discharges 3 **Bed Days** 478 ▲ > 10% Over 1 Yr Ago > 10% Under 1Yr Ago Unique Clients by Level of Care Program Type Level of Care Type % **Addiction**

**Residential Services** 

6 100.0%



Survey Data Not Available

### **214 Beechwood Avenue Program**

Miracle House, Inc.

Addiction - Residential Services - Supported Recovery Houses

Connecticut Dept of Mental Health and Addiction Services Program Quality Dashboard

Reporting Period: July 2012 - June 2013 (Data as of Dec 16, 2013)

# **Program Activity**

| Measure        | Actual | 1 Yr Ago | Variance % |
|----------------|--------|----------|------------|
| Unique Clients | 6      |          |            |
| Admits         | 6      | -        |            |
| Discharges     | 3      | -        |            |
| Bed Days       | 478    | -        |            |

## **Data Submission Quality**



Data Submitted to DMHAS by Month





<sup>\*</sup> State Avg based on 38 Active Supported Recovery Houses Programs