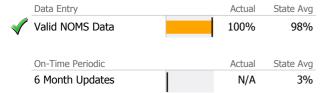

## **Data Submission Quality**

Data Submitted to DMHAS by Month

<sup>\*</sup> State Avg based on 38 Active Supported Recovery Houses Programs