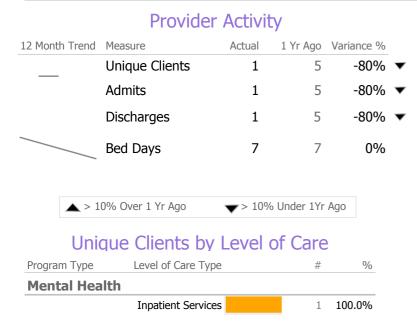

## **Program Activity**

| Measure        | Actual | 1 Yr Ago | Variance % |   |
|----------------|--------|----------|------------|---|
| Unique Clients | 1      | 5        | -80%       | ▼ |
| Admits         | 1      | 5        | -80%       | ▼ |
| Discharges     | 1      | 5        | -80%       | ▼ |
| Bed Days       | 7      | 7        | 0%         |   |