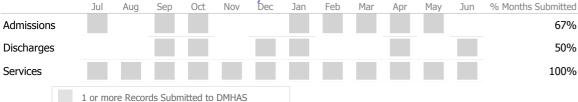

#### Data Submitted to DMHAS by Month

Reporting Period: July 2012 - June 2013 (Data as of Dec 16, 2013)

## Data Submission Quality

|              | Data Entry       | Actual | State Avg |
|--------------|------------------|--------|-----------|
|              | Valid NOMS Data  | 94%    | 95%       |
|              |                  |        |           |
|              | On-Time Periodic | Actual | State Avg |
| $\checkmark$ | 6 Month Updates  | 67%    | 38%       |