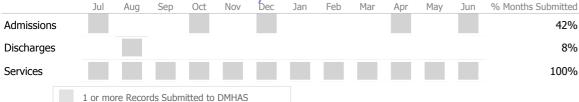

#### Data Submitted to DMHAS by Month

|        | > 10% 0 | ver 🔻 < 10 <sup>0</sup> | % Under |        |
|--------|---------|-------------------------|---------|--------|
| Actual | Goal    | 🖋 Goal Met              | Below   | / Goal |