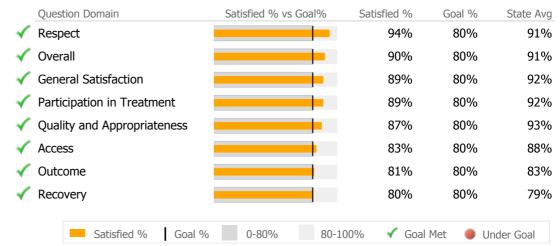

### **Discharge Outcomes**

| _          |                                   | Actual % vs Goal % | Actual | Actual % | Goal % | State Avg | Actual vs Goal |   |
|------------|-----------------------------------|--------------------|--------|----------|--------|-----------|----------------|---|
| <b>V</b> 1 | Treatment Completed Successfully  |                    | 7      | 70%      | 50%    | 43%       | 20%            |   |
|            | Recovery                          |                    |        |          |        |           |                |   |
| ľ          | National Recovery Measures (NOMS) | Actual % vs Goal % | Actual | Actual % | Goal % | State Avg | Actual vs Goal |   |
| 🗸 S        | Social Support                    |                    | 17     | 100%     | 60%    | 38%       | 40%            |   |
| 🗸 S        | Stable Living Situation           |                    | 17     | 100%     | 80%    | 60%       | 20%            |   |
| E          | Employed                          |                    | 0      | 0%       | 20%    | 7%        | -20%           | - |
| 9          | Service Utilization               |                    |        |          |        |           |                |   |
|            |                                   | Actual % vs Goal % | Actual | Actual % | Goal % | State Avg | Actual vs Goal |   |
| (          | Clients Receiving Services        |                    | 8      | 100%     | 90%    | 68%       | 10%            |   |