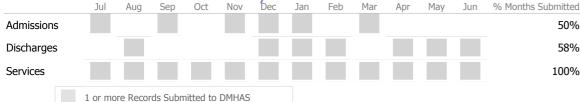

#### Data Submitted to DMHAS by Month

Reporting Period: July 2012 - June 2013 (Data as of Dec 16, 2013)

#### Data Submitted to DMHAS by Month