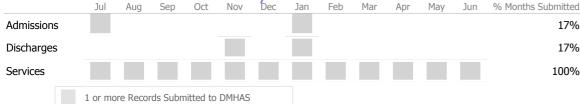

#### Data Submitted to DMHAS by Month

## Data Submission Quality

|              | Data Entry       | Acti | ual State Av | g |
|--------------|------------------|------|--------------|---|
|              | Valid NOMS Data  | 90   | 95%          | 6 |
|              |                  | •    |              |   |
|              | On-Time Periodic | Acti | ual State Av | g |
| $\checkmark$ | 6 Month Updates  | 50   | 9% 38%       | 6 |