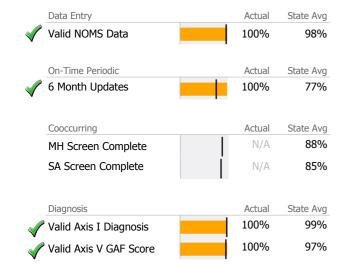

e Type % **Mental Health Residential Services** 3 100.0%



Survey Data Not Available

#### **YAS Group Residence 712241**

FOCUS- Center for Autism, Inc.

Mental Health - Residential Services - Group Home

## Connecticut Dept of Mental Health and Addiction Services Program Quality Dashboard

Goal %

State Ava

Actual vs Goal

Reporting Period: July 2012 - June 2013 (Data as of Dec 16, 2013)

Actual %

## **Program Activity**

| Measure        | Actual | 1 Yr Ago | Variance % |   |
|----------------|--------|----------|------------|---|
| Unique Clients | 3      | 4        | -25%       | • |
| Admits         | -      | 1        | -100%      | • |
| Discharges     | -      | 1        | -100% 🔻    | • |
| Bed Days       | 1,095  | 1,049    | 4%         |   |

## **Data Submission Quality**



## **Discharge Outcomes**

| / 10caai /0 /0 00ai /0 | , ,,,,,,,,,,,,,,,,,,,,,,,,,,,,,,,,,,,,, | 7 1000001 70                                              | 0001 70                                                                        | 0 0000 7 11 9                                                                                    | / 10 ca a 1 v a a a a a                                                                                                                                                                                             |
|------------------------|-----------------------------------------|-----------------------------------------------------------|--------------------------------------------------------------------------------|---------------------------------------