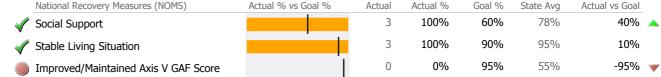

## **Discharge Outcomes**

| / 10caai /0 /0 00ai /0 | , ,,,,,,,,,,,,,,,,,,,,,,,,,,,,,,,,,,,,, | 7 1000001 70                                              | 0001 70                                                                        | 0 0000 7 11 9                                                                                    | / 10 ca a 1 v a a a a a                                                                                                                                                                                             |
|------------------------|-----------------------------------------|-----------------------------------------------------------|--------------------------------------------------------------------------------|--------------------------------------------------------------------------------------------------|---------------------------------------------------------------------------------------------------------------------------------------------------------------------------------------------------------------------|
|                        | N/A                                     | N/A                                                       | 80%                                                                            | 61%                                                                                              | N/A                                                                                                                                                                                                                 |
| Actual % vs Goal %     | Actual                                  | Actual %                                                  | Goal %                                                                         | State Avg                                                                                        | Actual vs Goal                                                                                                                                                                                                      |
|                        | N/A                                     | N/A                                                       | 85%                                                                            | 88%                                                                                              | N/A                                                                                                                                                                                                                 |
| Actual % vs Goal %     | Actual                                  | Actual %                                                  | Goal %                                                                         | State Avg                                                                                        | Actual vs Goal                                                                                                                                                                                                      |
|                        | N/A                                     | N/A                                                       | 90%                                                                            | 87%                                                                                              | N/A                                                                                                                                                                                                                 |
|                        |                                         |                                                           |                                                                                |                                                                                                  |                                                                                                                                                                                                                     |
|                        |                                         | Actual % vs Goal % Actual  N/A  Actual % vs Goal % Actual | Actual % vs Goal % Actual Actual % N/A N/A  Actual % vs Goal % Actual Actual % | Actual % vs Goal % Actual Actual % Goal % N/A N/A 85%  Actual % vs Goal % Actual Actual % Goal % | Actual % vs Goal %         Actual Actual %         Goal %         State Avg           N/A         N/A         85%         88%           Actual % vs Goal %         Actual Actual %         Goal %         State Avg |