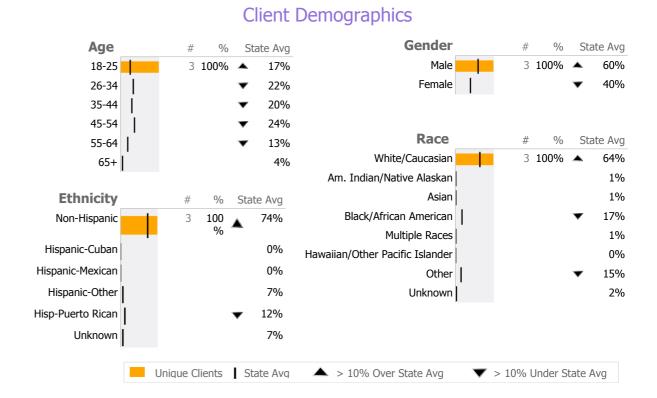

#### **FOCUS- Center for Autism, Inc.**

Unknown, NA

Connecticut Dept of Mental Health and Addiction Services
Provider Quality Dashboard

Reporting Period: July 2012 - June 2013 (Data as of Dec 16, 2013)

#### **Provider Activity** 12 Month Trend Measure Actual 1 Yr Ago Variance % **Unique Clients** 3 -25% ▼ **-100%** ▼ Admits **-100%** ▼ Discharges Bed Days 1,095 1,049 4% ▲ > 10% Over 1 Yr Ago > 10% Under 1Yr Ago Unique Clients by Level of Care Program Type Level of Care Type % **Mental Health Residential Services** 3 100.0%



Survey Data Not Available

#### **YAS Group Residence 712241**

FOCUS- Center for Autism, Inc.

Mental Health - Residential Services - Group Home

## Connecticut Dept of Mental Health and Addiction Services Program Quality Dashboard

Goal %

State Ava

Actual vs Goal

Reporting Period: July 2012 - June 2013 (Data as of Dec 16, 2013)

Actual %

## **Program Activity**

| Measure        | Actual | 1 Yr Ago | Variance % |   |
|----------------|--------|----------|------------|---|
| Unique Clients | 3      | 4        | -25%       | • |
| Admits         | -      | 1        | -100%      | • |
| Discharges     | -      | 1        | -100% 🔻    | • |
| Bed Days       | 1,095  | 1,049    | 4%         |   |

## **Data Submission Quality**



## **Discharge Outcomes**

| / 10caai /0 /0 00ai /0 | ,