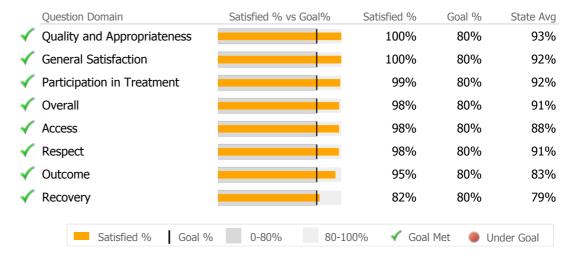

#### **Dixwell Newhallville Community MHS**

New Haven, CT

Connecticut Dept of Mental Health and Addiction Services
Provider Quality Dashboard

Reporting Period: July 2012 - June 2013 (Data as of Dec 16, 2013)

# **Provider Activity**





### Unique Clients by Level of Care

| Program Type         | Level of Care Type | #   | %      |  |
|----------------------|--------------------|-----|--------|--|
| <b>Mental Health</b> |                    |     |        |  |
|                      | Outpatient         | 224 | 100.0% |  |

## Consumer Satisfaction Survey (Base

(Based on 103 FY12 Surveys)



### **Client Demographics**

| Age               | #        | %       | State Avg    | Gender                          |          | #       | %      | State Avg    |
|-------------------|----------|---------|--------------|---------------------------------|----------|---------|--------|--------------|
| 18-25             | 31       | 14%     | 17%          | Female                          | <b> </b> | 148     | 66%    | <b>40</b> %  |
| 26-34             | 38       | 17%     | 22%          | Male                            |          | 76      | 34%    | <b>▼</b> 60% |
| 35-44             | 45       | 20%     | 20%          |                                 |          |         |        |              |
| 45-54             | 62       | 28%     | 24%          |