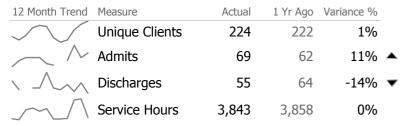

### **Program Activity**

| Measure        | Actual | 1 Yr Ago | Variance % |   |
|----------------|--------|----------|------------|---|
| Unique Clients | 224    | 222      | 1%         |   |
| Admits         | 69     | 62       | 11%        | • |
| Discharges     | 55     | 64       | -14%       | • |
| Service Hours  | 3,843  | 3,858    | 0%         |   |