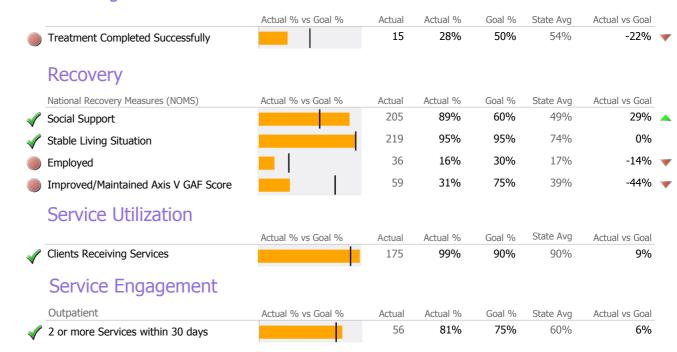

### **Discharge Outcomes**

Data Submitted to DMHAS by Month

|            | Jul    | Aug      | Sep      | Oct       | Nov   | Dec | Jan | Feb | Mar | Apr | May | Jun | % Months Submitted |
|------------|--------|----------|----------|-----------|-------|-----|-----|-----|-----|-----|-----|-----|--------------------|
| Admissions |        |          |          |           |       |     |     |     |     |     |     |     | 92%                |
| Discharges |        |          |          |           |       |     |     |     |     |     |     |     | 92%                |
| Services   |        |          |          |           |       |     |     |     |     |     |     |     | 100%               |
|            | 1 or m | ore Reco | rds Subr | nitted to | DMHAS |     |     |     |     |     |     |     |                    |