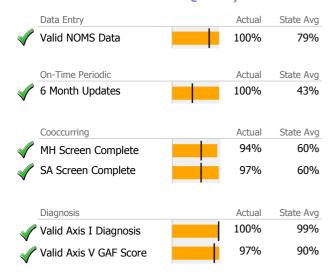

| Unique C | Clients | State Avg    | ▲ > 10% Over State Avg          | ▼ :      | > 10% U | nder S | tate Avg     |

#### **Outpatient MH Services 905210**

Dixwell Newhallville Community MHS

Mental Health - Outpatient - Standard Outpatient

# Connecticut Dept of Mental Health and Addiction Services Program Quality Dashboard

Reporting Period: July 2012 - June 2013 (Data as of Dec 16, 2013)

### **Program Activity**

| Measure        | Actual | 1 Yr Ago | Variance % |   |
|----------------|--------|----------|------------|---|
| Unique Clients | 224    | 222      | 1%         |   |
| Admits         | 69     | 62       | 11%        | • |
| Discharges     | 55     | 64       | -14%       | • |
| Service Hours  | 3,843  | 3,858    | 0%         |   |

## **Data Submission Quality**



### **Discharge Outcomes**



Data Submitted to DMHAS by Month

|            | Jul    | Aug      | Sep      | Oct       | Nov   | Dec | Jan | Feb | Mar | Apr | May | Jun | % Months Submitted |
|------------|--------|----------|----------|-----------|-------|-----|-----|-----|-----|-----|-----|-----|--------------------|
| Admissions |        |          |          |           |       |     |     |     |     |     |     |     | 92%                |
| Discharges |        |          |          |           |       |     |     |     |     |     |     |     | 92%                |
| Services   |        |          |          |           |       |     |     |     |     |     |     |     | 100%               |
|            | 1 or m | ore Reco | rds Subr | nitted to | DMHAS |     |     |     |     |