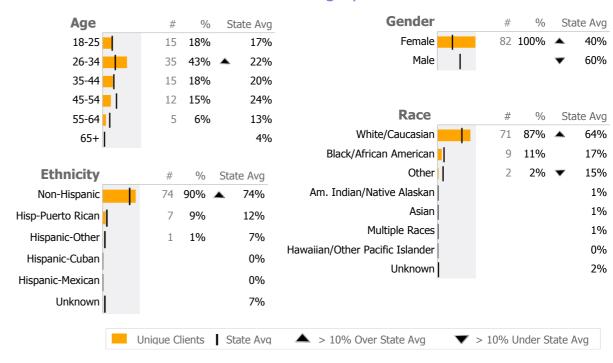

1 Yr Ago | Variance % |   |
|----------------------------------------|----------------|--------|----------|------------|---|
| <b>√</b>                               | Unique Clients | 82     | 73       | 12%        | • |
|                                        | Admits         | 74     | 75       | -1%        |   |
| \\\\\\\\\\\\\\\\\\\\\\\\\\\\\\\\\\\\\\ | Discharges     | 75     | 75       | 0%         |   |
| $\sim$                                 | Bed Days       | 4,177  | 3,856    | 8%         |   |



#### Unique Clients by Level of Care

| Program Type | Level of Care Type   | #  | %      |
|--------------|----------------------|----|--------|
| Addiction    |                      |    |        |
|              | Residential Services | 82 | 100.0% |

## **Client Demographics**



Survey Data Not Available

## **Supp Rec House Kimball 997201**

Coram Deo

Addiction - Residential Services - Supported Recovery Houses

Connecticut Dept of Mental Health and Addiction Services Program Quality Dashboard

Reporting Period: July 2012 - June 2013 (Data as of Dec 16, 2013)

## **Program Activity**

| Measure        | Actual | 1 Yr Ago | Variance % |
|----------------|--------|----------|------------|
| Unique Clients | 44     | 44       | 0%         |
| Admits         | 41     | 42       | -2%        |
| Discharges     | 39     | 42       | -7%        |
| Bed Davs       | 2,196  | 2,113    | 4%         |

## **Data Submission Quality**



Data Submitted to DMHAS by Month

|            | Ju Dub |          |          | Oct       | Nov   | Dec | Jan | Feb | Mar | Apr | May | J