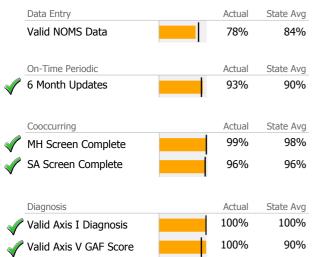

# Data Submission Quality

|              | Data Entry             | Actu | al State | Avg |
|--------------|------------------------|------|----------|-----|
|              | Valid NOMS Data        | 899  | % 9      | 2%  |
|              |                        | •    |          |     |
|              | On-Time Periodic       | Actu | al State | Avg |
| $\checkmark$ | 6 Month Updates        | 800  | % 6      | 6%  |
|              |                        |      |          |     |
|              | Cooccurring            | Actu | al State | Avg |
| $\checkmark$ | MH Screen Complete     | 849  | % 6      | 4%  |
| $\checkmark$ | SA Screen Complete     | 859  | % 6      | 7%  |
|              |                        | •    |          |     |
|              | Diagnosis              | Actu | al State | Avg |
| $\checkmark$ | Valid Axis I Diagnosis | 1004 | % 9      | 9%  |
| •            | Valid Axis V GAF Score | 1000 | % 9      | 9%  |