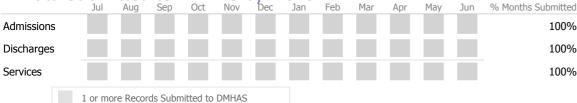

#### Data Submitted to DMHAS by Month

|            | Jul     | Aug      | Sep      | Oct       | Nov   | Dec | Jan | Feb | Mar | Apr | May | Jun | % Months Submitted |
|------------|---------|----------|----------|-----------|-------|-----|-----|-----|-----|-----|-----|-----|--------------------|
| Admissions |         |          |          |           |       |     |     |     |     |     |     |     | 100%               |
| Discharges |         |          |          |           |       |     |     |     |     |     |     |     | 100%               |
| Services   |         |          |          |           |       |     |     |     |     |     |     |     | 100%               |
|            | 1 or mo | ore Reco | rds Subn | nitted to | DMHAS |     |     |     |     |     |     |     |                    |