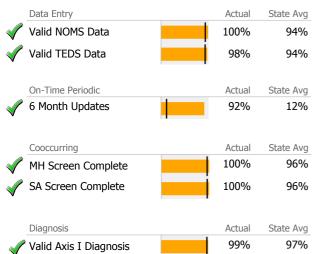

# Data Submission Quality

| Data Entry               | Actual | State Avg |
|--------------------------|--------|-----------|
| Valid NOMS Data          | 100%   | 84%       |
| On-Time Periodic         | Actual | State Avg |
| 6 Month Updates          | 0%     | 90%       |
| Cooccurring              | Actual | State Avg |
| MH Screen Complete       | 0%     | 98%       |
| SA Screen Complete       | 0%     | 96%       |
|                          | -      |           |
| Diagnosis                | Actual | State Avg |
| 🖋 Valid Axis I Diagnosis | 100%   | 100%      |
| Valid Axis V GAF Score   | 100%   | 90%       |