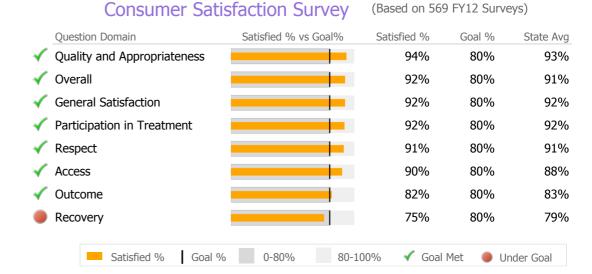

# **Discharge Outcomes**

|              |                                      | Actual % vs Goal % | Actual | Actual % | Goal % | State Avg | Actual vs Goal |   |
|--------------|--------------------------------------|--------------------|--------|----------|--------|-----------|----------------|---|
|              | Treatment Completed Successfully     |                    | 7      | 25%      | 50%    | 54%       | -25%           | - |
|              | Recovery                             |                    |        |          |        |           |                |   |
|              | National Recovery Measures (NOMS)    | Actual % vs Goal % | Actual | Actual % | Goal % | State Avg | Actual vs Goal |   |
| $\checkmark$ | Social Support                       |                    | 52     | 76%      | 60%    | 49%       | 16%            |   |
| <b></b>      | Improved/Maintained Axis V GAF Score |                    | 53     | 85%      | 75%    | 39%       | 10%            |   |
|              | Stable Living Situation              |                    | 58     | 85%      | 95%    | 74%       | -10%           |   |
|              | Employed                             |                    | 14     | 21%      | 30%    | 17%       | -9%            |   |
|              | Service Utilization                  |                    |        |          |        |           |                |   |
|              |                                      | Actual % vs Goal % | Actual | Actual % | Goal % | State Avg | Actual vs Goal |   |
| V            | Clients Receiving Services           |                    | 35     | 90%      | 90%    | 90%       | 0%             |   |
|              | Service Engagement                   |                    |        |          |        |           |                |   |
|              | Outpatient                           | Actual % vs Goal % | Actual | Actual % | Goal % | State Avg | Actual vs Goal |   |
|              | 2 or more Services within 30 days    |                    | 13     | 59%      | 75%    | 60%       | -16%           | - |
|              |                                      |                    |        |          |        |           |                |   |
|              |                                      |                    |        |          |        |           |                |   |
|              |                                      |                    |        |          |        |           |                |   |