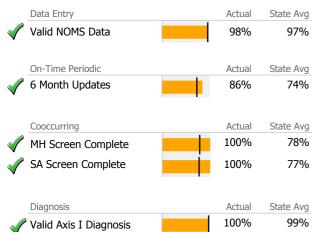

# Data Submission Quality

|              | Data Entry             | Actu | al State | Avg |
|--------------|------------------------|------|----------|-----|
|              | Valid NOMS Data        | 899  | % 9      | 2%  |
|              |                        | •    |          |     |
|              | On-Time Periodic       | Actu | al State | Avg |
| $\checkmark$ | 6 Month Updates        | 800  | % 6      | 6%  |
|              |                        |      |          |     |
|              | Cooccurring            | Actu | al State | Avg |
| $\checkmark$ | MH Screen Complete     | 849  | % 6      | 4%  |
| $\checkmark$ | SA Screen Complete     | 859  | % 6      | 7%  |
|              |                        | •    |          |     |
|              | Diagnosis              | Actu | al State | Avg |
| $\checkmark$ | Valid Axis I Diagnosis | 1004 | % 9      | 9%  |
| •            | Valid Axis V GAF Score | 1000 | % 9      | 9%  |