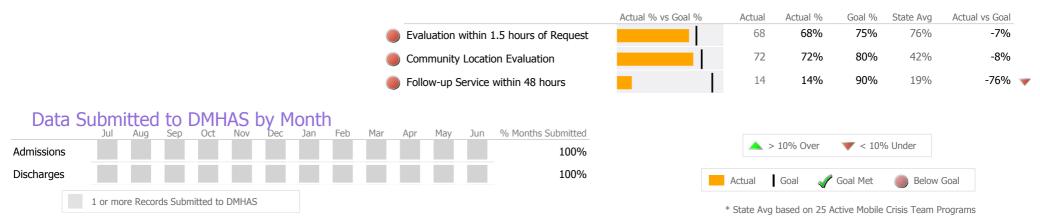

# **Discharge Outcomes**

|              |                                      | Actual % vs Goal % | Actual | Actual % | Goal % | State Avg | Actual vs Goal |   |
|--------------|--------------------------------------|--------------------|--------|----------|--------|-----------|----------------|---|
|              | Treatment Completed Successfully     |                    | 7      | 25%      | 50%    | 54%       | -25%           | - |
|              | Recovery                             |                    |        |          |        |           |                |   |
|              | National Recovery Measures (NOMS)    | Actual % vs Goal % | Actual | Actual % | Goal % | State Avg | Actual vs Goal |   |
| $\checkmark$ | Social Support                       |                    | 52     | 76%      | 60%    | 49%       | 16%            |   |
| <b></b>      | Improved/Maintained Axis V GAF Score |                    | 53     | 85%      | 75%    | 39%       | 10%            |   |
|              | Stable Living Situation              |                    | 58     | 85%      | 95%    | 74%       | -10%           |   |
|              | Employed                             |                    | 14     | 21%      | 30%    | 17%       | -9%            |   |
|              | Service Utilization                  |                    |        |          |        |           |                |   |
|              |                                      | Actual % vs Goal % | Actual | Actual % | Goal % | State Avg | Actual vs Goal |   |
| V            | Clients Receiving Services           |                    | 35     | 90%      | 90%    | 90%       | 0%             |   |
|              | Service Engagement                   |                    |        |          |        |           |                |   |
|              | Outpatient                           | Actual % vs Goal % | Actual | Actual % | Goal % | State Avg | Actual vs Goal |   |
|              | 2 or more Services within 30 days    |                    | 13     | 59%      | 75%    | 60%       | -16%           | - |
|              |                                      |                    |        |          |        |           |                |   |
|              |                                      |                    |        |          |        |           |                |   |
|              |                                      |                    |        |          |        |           |                |   |

#### Data Submitted to DMHAS by Month

100%

|            |   | Jul    | Aug      | Sep     | Oct       | Nov   | Dec | Jan | Feb | Mar | Apr | May | Jun | % Months Submitted |
|------------|---|--------|----------|---------|-----------|-------|-----|-----|-----|-----|-----|-----|-----|--------------------|
| Admissions | 5 |        |          |         |           |       |     |     |     |     |     |     |     | 58%                |
| Discharges |   |        |          |         |           |       |     |     |     |     |     |     |     | 92%                |
| Services   |   |        |          |         |           |       |     |     |     |     |     |     |     | 92%                |
|            |   | 1 or m | ore Reco | ds Subr | nitted to | DMHAS |     |     |     |     |     |     |     |                    |