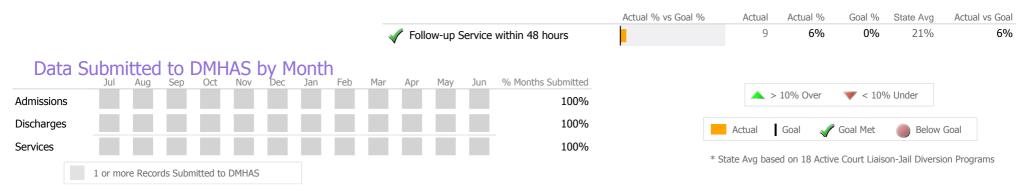

## **Discharge Outcomes**

|                                         | Actual % vs Goal % | Actual | Actual % | Goal % | State Avg | Actual vs Goal |   |
|-----------------------------------------|--------------------|--------|----------|--------|-----------|----------------|---|
| Treatment Completed Successfully        |                    | 6      | 60%      | 65%    | 59%       | -5%            |   |
|                                         | Actual % vs Goal % | Actual | Actual % | Goal % | State Avg | Actual vs Goal |   |
| No Re-admit within 30 Days of Discharge |                    | 10     | 100%     | 85%    | 100%      | 15%            |   |
|                                         | Actual % vs Goal % | Actual | Actual % | Goal % | State Avg | Actual vs Goal |   |
| Follow-up within 30 Days of Discharge   |                    | 2      | 33%      | 90%    | 39%       | -57%           | - |
| Recovery                                |                    |        |          |        |           |                |   |
| National Recovery Measures (NOMS)       | Actual % vs Goal % | Actual | Actual % | Goal % | State Avg | Actual vs Goal | _ |
| Stable Living Situation                 |                    | 90     | 97%      | 60%    | 79%       | 37%            |   |
| <sup>*</sup> Social Support             |                    | 88     | 95%      | 60%    | 57%       | 35%            |   |
| ) Employed                              | i l                | 2      | 2%       | 15%    | 8%        | -13%           |   |
| Improved/Maintained Axis V GAF Score    |                    | 56     | 68%      | 85%    | 34%       | -17%           | - |
| Service Utilization                     |                    |        |          |        |           |                |   |
|                                         | Actual % vs Goal % | Actual | Actual % | Goal % | State Avg | Actual vs Goal | _ |
| Clients Receiving Services              |                    | 80     | 99%      | 90%    | 98%       | 9%             |   |

\* State Avg based on 11 Active Assertive Community Treatment Programs