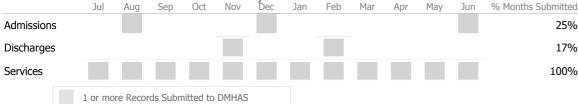

#### Data Submitted to DMHAS by Month

|            | Jul    | Aug       | Sep     | Oct       | Nov   | Dec | Jan | Feb | Mar | Apr | May | Jun | % Months Submitted |
|------------|--------|-----------|---------|-----------|-------|-----|-----|-----|-----|-----|-----|-----|--------------------|
| Admissions |        |           |         |           |       |     |     |     |     |     |     |     | 75%                |
| Discharges |        |           |         |           |       |     |     |     |     |     |     |     | 50%                |
| Services   |        |           |         |           |       |     |     |     |     |     |     |     | 100%               |
|            | 1 or m | ore Recor | ds Subn | nitted to | DMHAS | ;   |     |     |     |     |     |     |                    |