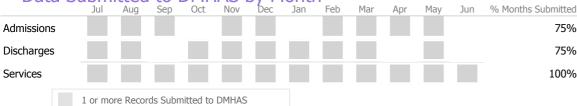

#### Data Submitted to DMHAS by Month

100%

|            |   | Jul    | Aug      | Sep     | Oct       | Nov   | Dec | Jan | Feb | Mar | Apr | May | Jun | % Months Submitted |
|------------|---|--------|----------|---------|-----------|-------|-----|-----|-----|-----|-----|-----|-----|--------------------|
| Admissions | 5 |        |          |         |           |       |     |     |     |     |     |     |     | 58%                |
| Discharges |   |        |          |         |           |       |     |     |     |     |     |     |     | 92%                |
| Services   |   |        |          |         |           |       |     |     |     |     |     |     |     | 92%                |
|            |   | 1 or m | ore Reco | ds Subr | nitted to | DMHAS |     |     |     |     |     |     |     |                    |