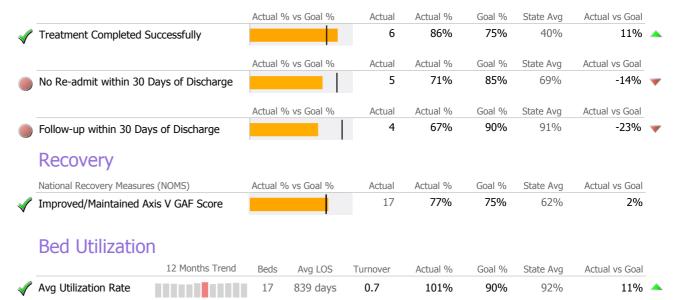

# **Discharge Outcomes**

|              |                                      | Actual % vs Goal % | Actual | Actual % | Goal % | State Avg | Actual vs Goal |   |
|--------------|--------------------------------------|--------------------|--------|----------|--------|-----------|----------------|---|
|              | Treatment Completed Successfully     |                    | 7      | 25%      | 50%    | 54%       | -25%           | - |
|              | Recovery                             |                    |        |          |        |           |                |   |
|              | National Recovery Measures (NOMS)    | Actual % vs Goal % | Actual | Actual % | Goal % | State Avg | Actual vs Goal |   |
| $\checkmark$ | Social Support                       |                    | 52     | 76%      | 60%    | 49%       | 16%            |   |
| <b></b>      | Improved/Maintained Axis V GAF Score |                    | 53     | 85%      | 75%    | 39%       | 10%            |   |
|              | Stable Living Situation              |                    | 58     | 85%      | 95%    | 74%       | -10%           |   |
|              | Employed                             |                    | 14     | 21%      | 30%    | 17%       | -9%            |   |
|              | Service Utilization                  |                    |        |          |        |           |                |   |
|              |                                      | Actual % vs Goal % | Actual | Actual % | Goal % | State Avg | Actual vs Goal |   |
| V            | Clients Receiving Services           |                    | 35     | 90%      | 90%    | 90%       | 0%             |   |
|              | Service Engagement                   |                    |        |          |        |           |                |   |
|              | Outpatient                           | Actual % vs Goal % | Actual | Actual % | Goal % | State Avg | Actual vs Goal |   |
|              | 2 or more Services within 30 days    |                    | 13     | 59%      | 75%    | 60%       | -16%           | - |
|              |                                      |                    |        |          |        |           |                |   |
|              |                                      |                    |        |          |        |           |                |   |
|              |                                      |                    |        |          |        |           |                |   |