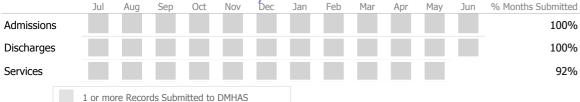

#### Data Submitted to DMHAS by Month

99%

|            | Jul    | Aug      | Sep      | Oct       | Nov   | Dec | Jan | Feb | Mar | Apr | May | Jun | % Months Submitted |
|------------|--------|----------|----------|-----------|-------|-----|-----|-----|-----|-----|-----|-----|--------------------|
| Admissions |        |          |          |           |       |     |     |     |     |     |     |     | 100%               |
| Discharges |        |          |          |           |       |     |     |     |     |     |     |     | 100%               |
| Services   |        |          |          |           |       |     |     |     |     |     |     |     | 100%               |
|            | 1 or m | ore Reco | rds Subr | nitted to | DMHAS |     |     |     |     |     |     |     |                    |