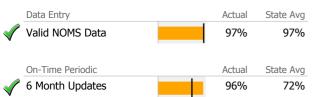

# Data Submission Quality

|   | Data Entry       | Actual | State Avg |
|---|------------------|--------|-----------|
|   | Valid NOMS Data  | N/A    | 95%       |
|   |                  |        |           |
|   | On-Time Periodic | Actual | State Avg |
| P | 6 Month Updates  | 0%     | 0%        |