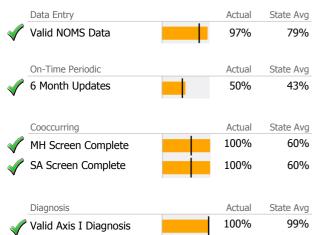

# Data Submission Quality

| Data Entry               | Actual | State Avg |
|--------------------------|--------|-----------|
| Valid NOMS Data          | 100%   | 84%       |
| On-Time Periodic         | Actual | State Avg |
| 6 Month Updates          | 0%     | 90%       |
| Cooccurring              | Actual | State Avg |
| MH Screen Complete       | 0%     | 98%       |
| SA Screen Complete       | 0%     | 96%       |
|                          | -      |           |
| Diagnosis                | Actual | State Avg |
| 🖋 Valid Axis I Diagnosis | 100%   | 100%      |
| Valid Axis V GAF Score   | 100%   | 90%       |