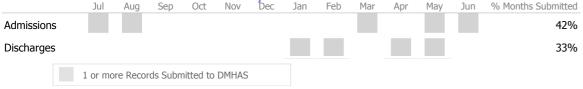

#### Data Submitted to DMHAS by Month

100%

|            |   | Jul   | Aug       | Sep     | Oct       | Nov   | Dec | Jan | Feb | Mar | Apr | May | Jun | % Months Submitted |
|------------|---|-------|-----------|---------|-----------|-------|-----|-----|-----|-----|-----|-----|-----|--------------------|
| Admissions |   |       |           |         |           |       |     |     |     |     |     |     |     | 42%                |
| Discharges |   |       |           |         |           |       |     |     |     |     |     |     |     | 75%                |
| Services   |   |       |           |         |           |       |     |     |     |     |     |     |     | 92%                |
|            | 1 | or mo | ore Recor | ds Subn | nitted to | DMHAS |     |     |     |     |     |     |     |                    |