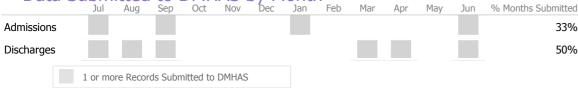

#### Data Submitted to DMHAS by Month

100%

|            |   | Jul    | Aug      | Sep     | Oct       | Nov   | Dec | Jan | Feb | Mar | Apr | May | Jun | % Months Submitted |
|------------|---|--------|----------|---------|-----------|-------|-----|-----|-----|-----|-----|-----|-----|--------------------|
| Admissions | 5 |        |          |         |           |       |     |     |     |     |     |     |     | 58%                |
| Discharges |   |        |          |         |           |       |     |     |     |     |     |     |     | 92%                |
| Services   |   |        |          |         |           |       |     |     |     |     |     |     |     | 92%                |
|            |   | 1 or m | ore Reco | ds Subr | nitted to | DMHAS |     |     |     |     |     |     |     |                    |