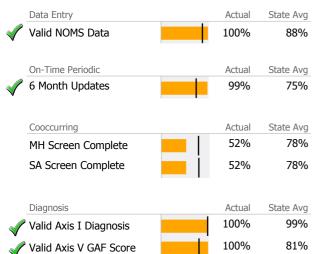

# Data Submission Quality

| Data Entry               | Actual | State Avg |
|--------------------------|--------|-----------|
| Valid NOMS Data          | 100%   | 84%       |
| On-Time Periodic         | Actual | State Avg |
| 6 Month Updates          | 0%     | 90%       |
| Cooccurring              | Actual | State Avg |
| MH Screen Complete       | 0%     | 98%       |
| SA Screen Complete       | 0%     | 96%       |
|                          | -      |           |
| Diagnosis                | Actual | State Avg |
| 🖋 Valid Axis I Diagnosis | 100%   | 100%      |
| Valid Axis V GAF Score   | 100%   | 90%       |