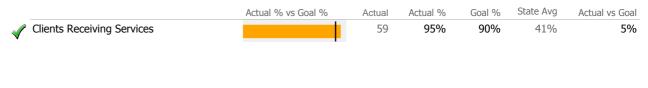

# **Discharge Outcomes**

|              |                                      | Actual % vs Goal % | Actual | Actual % | Goal % | State Avg | Actual vs Goal |   |
|--------------|--------------------------------------|--------------------|--------|----------|--------|-----------|----------------|---|
|              | Treatment Completed Successfully     |                    | 7      | 25%      | 50%    | 54%       | -25%           | - |
|              | Recovery                             |                    |        |          |        |           |                |   |
|              | National Recovery Measures (NOMS)    | Actual % vs Goal % | Actual | Actual % | Goal % | State Avg | Actual vs Goal |   |
| $\checkmark$ | Social Support                       |                    | 52     | 76%      | 60%    | 49%       | 16%            |   |
| <b></b>      | Improved/Maintained Axis V GAF Score |                    | 53     | 85%      | 75%    | 39%       | 10%            |   |
|              | Stable Living Situation              |                    | 58     | 85%      | 95%    | 74%       | -10%           |   |
|              | Employed                             |                    | 14     | 21%      | 30%    | 17%       | -9%            |   |
|              | Service Utilization                  |                    |        |          |        |           |                |   |
|              |                                      | Actual % vs Goal % | Actual | Actual % | Goal % | State Avg | Actual vs Goal |   |
| V            | Clients Receiving Services           |                    | 35     | 90%      | 90%    | 90%       | 0%             |   |
|              | Service Engagement                   |                    |        |          |        |           |                |   |
|              | Outpatient                           | Actual % vs Goal % | Actual | Actual % | Goal % | State Avg | Actual vs Goal |   |
|              | 2 or more Services within 30 days    |                    | 13     | 59%      | 75%    | 60%       | -16%           | - |
|              |                                      |                    |        |          |        |           |                |   |
|              |                                      |                    |        |          |        |           |                |   |
|              |                                      |                    |        |          |        |           |                |   |