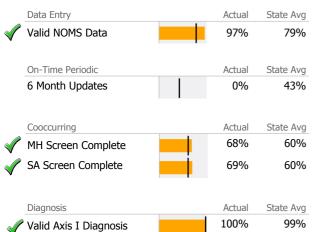

# Data Submission Quality

|              | Data Entry             | Actu | al State | Avg |
|--------------|------------------------|------|----------|-----|
|              | Valid NOMS Data        | 899  | % 9      | 2%  |
|              |                        | •    |          |     |
|              | On-Time Periodic       | Actu | al State | Avg |
| $\checkmark$ | 6 Month Updates        | 800  | % 6      | 6%  |
|              |                        |      |          |     |
|              | Cooccurring            | Actu | al State | Avg |
| $\checkmark$ | MH Screen Complete     | 849  | % 6      | 4%  |
| $\checkmark$ | SA Screen Complete     | 859  | % 6      | 7%  |
|              |                        | •    |          |     |
|              | Diagnosis              | Actu | al State | Avg |
| $\checkmark$ | Valid Axis I Diagnosis | 1004 | % 9      | 9%  |
| •            | Valid Axis V GAF Score | 1000 | % 9      | 9%  |