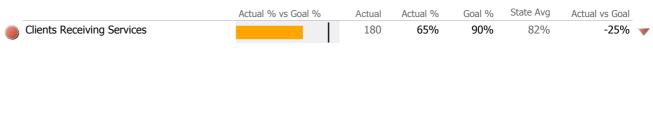

# **Discharge Outcomes**

|              |                                      | Actual % vs Goal % | Actual | Actual % | Goal % | State Avg | Actual vs Goal |   |
|--------------|--------------------------------------|--------------------|--------|----------|--------|-----------|----------------|---|
|              | Treatment Completed Successfully     |                    | 7      | 25%      | 50%    | 54%       | -25%           | - |
|              | Recovery                             |                    |        |          |        |           |                |   |
|              | National Recovery Measures (NOMS)    | Actual % vs Goal % | Actual | Actual % | Goal % | State Avg | Actual vs Goal |   |
| $\checkmark$ | Social Support                       |                    | 52     | 76%      | 60%    | 49%       | 16%            |   |
| <b></b>      | Improved/Maintained Axis V GAF Score |                    | 53     | 85%      | 75%    | 39%       | 10%            |   |
|              | Stable Living Situation              |                    | 58     | 85%      | 95%    | 74%       | -10%           |   |
|              | Employed                             |                    | 14     | 21%      | 30%    | 17%       | -9%            |   |
|              | Service Utilization                  |                    |        |          |        |           |                |   |
|              |                                      | Actual % vs Goal % | Actual | Actual % | Goal % | State Avg | Actual vs Goal |   |
| V            | Clients Receiving Services           |                    | 35     | 90%      | 90%    | 90%       | 0%             |   |
|              | Service Engagement                   |                    |        |          |        |           |                |   |
|              | Outpatient                           | Actual % vs Goal % | Actual | Actual % | Goal % | State Avg | Actual vs Goal |   |
|              | 2 or more Services within 30 days    |                    | 13     | 59%      | 75%    | 60%       | -16%           | - |
|              |                                      |                    |        |          |        |           |                |   |
|              |                                      |                    |        |          |        |           |                |   |
|              |                                      |                    |        |          |        |           |                |   |