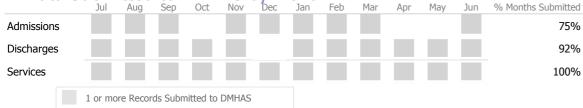

#### Data Submitted to DMHAS by Month

|            | Jul    | Aug       | Sep     | Oct       | Nov   | Dec | Jan | Feb | Mar | Apr | May | Jun | % Months Submitted |
|------------|--------|-----------|---------|-----------|-------|-----|-----|-----|-----|-----|-----|-----|--------------------|
| Admissions |        |           |         |           |       |     |     |     |     |     |     |     | 75%                |
| Discharges |        |           |         |           |       |     |     |     |     |     |     |     | 50%                |
| Services   |        |           |         |           |       |     |     |     |     |     |     |     | 100%               |
|            | 1 or m | ore Recor | ds Subn | nitted to | DMHAS | ;   |     |     |     |     |     |     |                    |