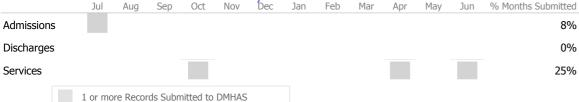

#### Data Submitted to DMHAS by Month

100%

|            |   | Jul    | Aug      | Sep     | Oct       | Nov   | Dec | Jan | Feb | Mar | Apr | May | Jun | % Months Submitted |
|------------|---|--------|----------|---------|-----------|-------|-----|-----|-----|-----|-----|-----|-----|--------------------|
| Admissions | 5 |        |          |         |           |       |     |     |     |     |     |     |     | 58%                |
| Discharges |   |        |          |         |           |       |     |     |     |     |     |     |     | 92%                |
| Services   |   |        |          |         |           |       |     |     |     |     |     |     |     | 92%                |
|            |   | 1 or m | ore Reco | ds Subr | nitted to | DMHAS |     |     |     |     |     |     |     |                    |