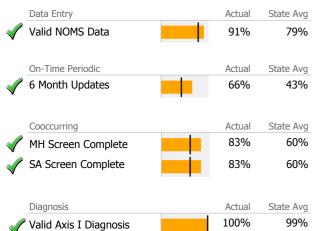

# Data Submission Quality

| Data Entry               | Actual | State Avg |
|--------------------------|--------|-----------|
| Valid NOMS Data          | 100%   | 84%       |
| On-Time Periodic         | Actual | State Avg |
| 6 Month Updates          | 0%     | 90%       |
| Cooccurring              | Actual | State Avg |
| MH Screen Complete       | 0%     | 98%       |
| SA Screen Complete       | 0%     | 96%       |
|                          | -      |           |
| Diagnosis                | Actual | State Avg |
| 🖋 Valid Axis I Diagnosis | 100%   | 100%      |
| Valid Axis V GAF Score   | 100%   | 90%       |