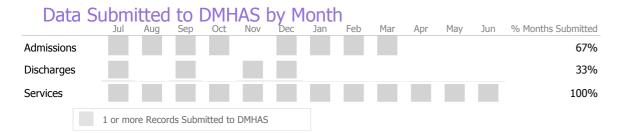

#### Data Submitted to DMHAS by Month

|            | Jul    | Aug       | Sep     | Oct       | Nov   | Dec | Jan | Feb | Mar | Apr | May | Jun | % Months Submitted |
|------------|--------|-----------|---------|-----------|-------|-----|-----|-----|-----|-----|-----|-----|--------------------|
| Admissions |        |           |         |           |       |     |     |     |     |     |     |     | 75%                |
| Discharges |        |           |         |           |       |     |     |     |     |     |     |     | 50%                |
| Services   |        |           |         |           |       |     |     |     |     |     |     |     | 100%               |
|            | 1 or m | ore Recor | ds Subn | nitted to | DMHAS | ;   |     |     |     |     |     |     |                    |