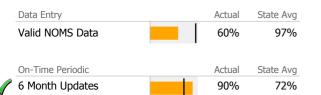

# Data Submission Quality

| Data Entry               | Actual | State Avg |
|--------------------------|--------|-----------|
| Valid NOMS Data          | 100%   | 84%       |
| On-Time Periodic         | Actual | State Avg |
| 6 Month Updates          | 0%     | 90%       |
| Cooccurring              | Actual | State Avg |
| MH Screen Complete       | 0%     | 98%       |
| SA Screen Complete       | 0%     | 96%       |
|                          | -      |           |
| Diagnosis                | Actual | State Avg |
| 🖋 Valid Axis I Diagnosis | 100%   | 100%      |
| Valid Axis V GAF Score   | 100%   | 90%       |