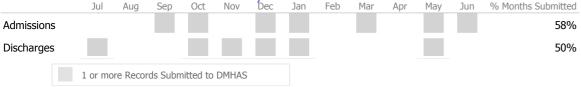

#### Data Submitted to DMHAS by Month

100%

|            |   | Jul    | Aug      | Sep     | Oct       | Nov   | Dec | Jan | Feb | Mar | Apr | May | Jun | % Months Submitted |
|------------|---|--------|----------|---------|-----------|-------|-----|-----|-----|-----|-----|-----|-----|--------------------|
| Admissions | 5 |        |          |         |           |       |     |     |     |     |     |     |     | 58%                |
| Discharges |   |        |          |         |           |       |     |     |     |     |     |     |     | 92%                |
| Services   |   |        |          |         |           |       |     |     |     |     |     |     |     | 92%                |
|            |   | 1 or m | ore Reco | ds Subr | nitted to | DMHAS |     |     |     |     |     |     |     |                    |