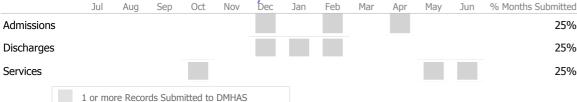

#### Data Submitted to DMHAS by Month

100%

|            |   | Jul    | Aug      | Sep     | Oct       | Nov   | Dec | Jan | Feb | Mar | Apr | May | Jun | % Months Submitted |
|------------|---|--------|----------|---------|-----------|-------|-----|-----|-----|-----|-----|-----|-----|--------------------|
| Admissions | 5 |        |          |         |           |       |     |     |     |     |     |     |     | 58%                |
| Discharges |   |        |          |         |           |       |     |     |     |     |     |     |     | 92%                |
| Services   |   |        |          |         |           |       |     |     |     |     |     |     |     | 92%                |
|            |   | 1 or m | ore Reco | ds Subr | nitted to | DMHAS |     |     |     |     |     |     |     |                    |