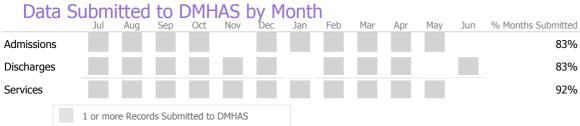

#### Data Submitted to DMHAS by Month

|            | Jul     | Aug      | Sep      | Oct       | Nov   | Dec | Jan | Feb | Mar | Apr | May | Jun | % Months Submitted |
|------------|---------|----------|----------|-----------|-------|-----|-----|-----|-----|-----|-----|-----|--------------------|
| Admissions |         |          |          |           |       |     |     |     |     |     |     |     | 100%               |
| Discharges |         |          |          |           |       |     |     |     |     |     |     |     | 100%               |
| Services   |         |          |          |           |       |     |     |     |     |     |     |     | 100%               |
|            | 1 or mo | ore Reco | rds Subn | nitted to | DMHAS |     |     |     |     |     |     |     |                    |