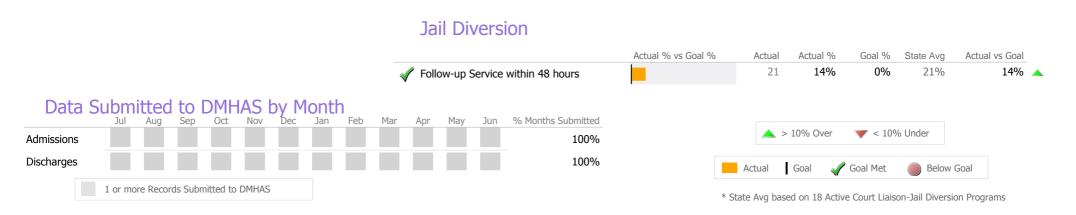

#### Data Submitted to DMHAS by Month

99%

|            | Jul    | Aug      | Sep      | Oct       | Nov   | Dec | Jan | Feb | Mar | Apr | May | Jun | % Months Submitted |
|------------|--------|----------|----------|-----------|-------|-----|-----|-----|-----|-----|-----|-----|--------------------|
| Admissions |        |          |          |           |       |     |     |     |     |     |     |     | 100%               |
| Discharges |        |          |          |           |       |     |     |     |     |     |     |     | 100%               |
| Services   |        |          |          |           |       |     |     |     |     |     |     |     | 100%               |
|            | 1 or m | ore Reco | rds Subr | nitted to | DMHAS |     |     |     |     |     |     |     |                    |

\* State Avg based on 11 Active Assertive Community Treatment Programs