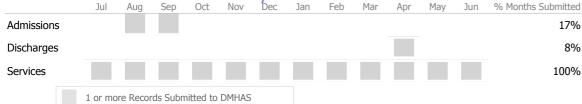

#### Data Submitted to DMHAS by Month

100%

|            |   | Jul    | Aug      | Sep     | Oct       | Nov   | Dec | Jan | Feb | Mar | Apr | May | Jun | % Months Submitted |
|------------|---|--------|----------|---------|-----------|-------|-----|-----|-----|-----|-----|-----|-----|--------------------|
| Admissions | 5 |        |          |         |           |       |     |     |     |     |     |     |     | 58%                |
| Discharges |   |        |          |         |           |       |     |     |     |     |     |     |     | 92%                |
| Services   |   |        |          |         |           |       |     |     |     |     |     |     |     | 92%                |
|            |   | 1 or m | ore Reco | ds Subr | nitted to | DMHAS |     |     |     |     |     |     |     |                    |