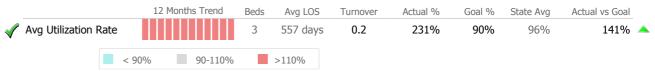

## **Bed Utilization**

# **Bed Utilization**

|   |                      | 12 Months Trend | Beds | Avg LOS    | Turnover | Actual % | Goal % | State Avg | Actual vs Goal |
|---|----------------------|-----------------|------|------------|----------|----------|--------|-----------|----------------|
| V | Avg Utilization Rate |                 | 8    | 2,380 days | 1.0      | 96%      | 90%    | 93%       | 6%             |
|   | <                    | < 90% 90-110%   |      | >110%      |          |          |        |           |                |