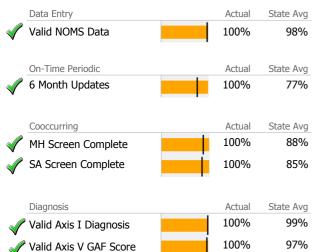

# Data Submission Quality

| Data Entry               | Actual | State Avg |
|--------------------------|--------|-----------|
| Valid NOMS Data          | 100%   | 84%       |
| On-Time Periodic         | Actual | State Avg |
| 6 Month Updates          | 0%     | 90%       |
| Cooccurring              | Actual | State Avg |
| MH Screen Complete       | 0%     | 98%       |
| SA Screen Complete       | 0%     | 96%       |
|                          | -      |           |
| Diagnosis                | Actual | State Avg |
| 🖋 Valid Axis I Diagnosis | 100%   | 100%      |
| Valid Axis V GAF Score   | 100%   | 90%       |