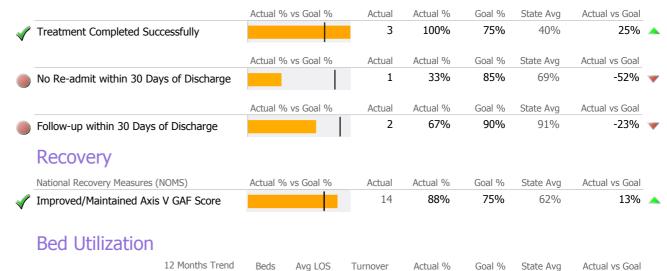

## **Discharge Outcomes**

|                                         | Actual % vs Goal % | Actual | Actual % | Goal % | State Avg | Actual vs Goal |   |
|-----------------------------------------|--------------------|--------|----------|--------|-----------|----------------|---|
| Treatment Completed Successfully        |                    | 6      | 60%      | 65%    | 59%       | -5%            |   |
|                                         | Actual % vs Goal % | Actual | Actual % | Goal % | State Avg | Actual vs Goal |   |
| No Re-admit within 30 Days of Discharge |                    | 10     | 100%     | 85%    | 100%      | 15%            |   |
|                                         | Actual % vs Goal % | Actual | Actual % | Goal % | State Avg | Actual vs Goal |   |
| Follow-up within 30 Days of Discharge   |                    | 2      | 33%      | 90%    | 39%       | -57%           | - |
| Recovery                                |                    |        |          |        |           |                |   |
| National Recovery Measures (NOMS)       | Actual % vs Goal % | Actual | Actual % | Goal % | State Avg | Actual vs Goal | _ |
| Stable Living Situation                 |                    | 90     | 97%      | 60%    | 79%       | 37%            |   |
| <sup>*</sup> Social Support             |                    | 88     | 95%      | 60%    | 57%       | 35%            |   |
| ) Employed                              | i l                | 2      | 2%       | 15%    | 8%        | -13%           |   |
| Improved/Maintained Axis V GAF Score    |                    | 56     | 68%      | 85%    | 34%       | -17%           | - |
| Service Utilization                     |                    |        |          |        |           |                |   |
|                                         | Actual % vs Goal % | Actual | Actual % | Goal % | State Avg | Actual vs Goal | _ |
| Clients Receiving Services              |                    | 80     | 99%      | 90%    | 98%       | 9%             |   |