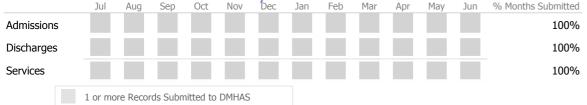

#### Data Submitted to DMHAS by Month

99%

|            | Jul    | Aug      | Sep      | Oct       | Nov   | Dec | Jan | Feb | Mar | Apr | May | Jun | % Months Submitted |
|------------|--------|----------|----------|-----------|-------|-----|-----|-----|-----|-----|-----|-----|--------------------|
| Admissions |        |          |          |           |       |     |     |     |     |     |     |     | 100%               |
| Discharges |        |          |          |           |       |     |     |     |     |     |     |     | 100%               |
| Services   |        |          |          |           |       |     |     |     |     |     |     |     | 100%               |
|            | 1 or m | ore Reco | rds Subr | nitted to | DMHAS |     |     |     |     |     |     |     |                    |