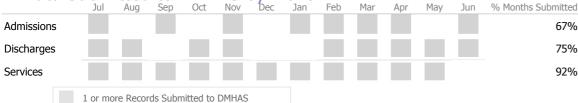

#### Data Submitted to DMHAS by Month

|            | Jul    | Aug       | Sep     | Oct       | Nov   | Dec | Jan | Feb | Mar | Apr | May | Jun | % Months Submitted |
|------------|--------|-----------|---------|-----------|-------|-----|-----|-----|-----|-----|-----|-----|--------------------|
| Admissions |        |           |         |           |       |     |     |     |     |     |     |     | 75%                |
| Discharges |        |           |         |           |       |     |     |     |     |     |     |     | 50%                |
| Services   |        |           |         |           |       |     |     |     |     |     |     |     | 100%               |
|            | 1 or m | ore Recor | ds Subn | nitted to | DMHAS | ;   |     |     |     |     |     |     |                    |