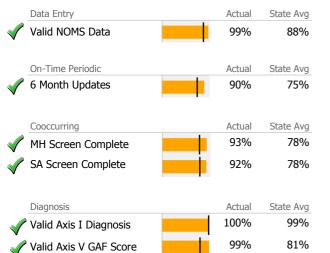

# Data Submission Quality

| Data Entry               | Actual | State Avg |
|--------------------------|--------|-----------|
| Valid NOMS Data          | 100%   | 84%       |
| On-Time Periodic         | Actual | State Avg |
| 6 Month Updates          | 0%     | 90%       |
| Cooccurring              | Actual | State Avg |
| MH Screen Complete       | 0%     | 98%       |
| SA Screen Complete       | 0%     | 96%       |
|                          | -      |           |
| Diagnosis                | Actual | State Avg |
| 🖋 Valid Axis I Diagnosis | 100%   | 100%      |
| Valid Axis V GAF Score   | 100%   | 90%       |