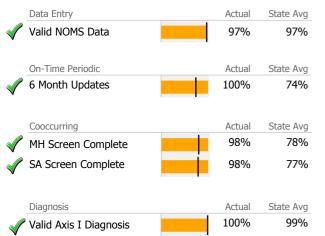

# Data Submission Quality

|              | Data Entry             | Actu | al State | Avg |
|--------------|------------------------|------|----------|-----|
|              | Valid NOMS Data        | 899  | % 9      | 2%  |
|              |                        | •    |          |     |
|              | On-Time Periodic       | Actu | al State | Avg |
| $\checkmark$ | 6 Month Updates        | 800  | % 6      | 6%  |
|              |                        |      |          |     |
|              | Cooccurring            | Actu | al State | Avg |
| $\checkmark$ | MH Screen Complete     | 849  | % 6      | 4%  |
| $\checkmark$ | SA Screen Complete     | 859  | % 6      | 7%  |
|              |                        | •    |          |     |
|              | Diagnosis              | Actu | al State | Avg |
| $\checkmark$ | Valid Axis I Diagnosis | 1004 | % 9      | 9%  |
| •            | Valid Axis V GAF Score | 1000 | % 9      | 9%  |