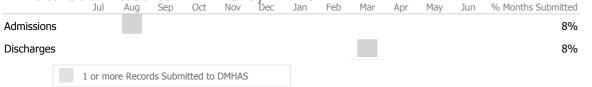

#### Data Submitted to DMHAS by Month

|            | Jul    | Aug       | Sep     | Oct       | Nov   | Dec | Jan | Feb | Mar | Apr | May | Jun | % Months Submitted |
|------------|--------|-----------|---------|-----------|-------|-----|-----|-----|-----|-----|-----|-----|--------------------|
| Admissions |        |           |         |           |       |     |     |     |     |     |     |     | 75%                |
| Discharges |        |           |         |           |       |     |     |     |     |     |     |     | 50%                |
| Services   |        |           |         |           |       |     |     |     |     |     |     |     | 100%               |
|            | 1 or m | ore Recor | ds Subn | nitted to | DMHAS | ;   |     |     |     |     |     |     |                    |