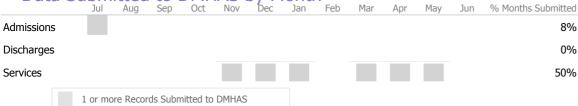

#### Data Submitted to DMHAS by Month

|            | Jul    | Aug       | Sep     | Oct       | Nov   | Dec | Jan | Feb | Mar | Apr | May | Jun | % Months Submitted |
|------------|--------|-----------|---------|-----------|-------|-----|-----|-----|-----|-----|-----|-----|--------------------|
| Admissions |        |           |         |           |       |     |     |     |     |     |     |     | 75%                |
| Discharges |        |           |         |           |       |     |     |     |     |     |     |     | 50%                |
| Services   |        |           |         |           |       |     |     |     |     |     |     |     | 100%               |
|            | 1 or m | ore Recor | ds Subn | nitted to | DMHAS | ;   |     |     |     |     |     |     |                    |