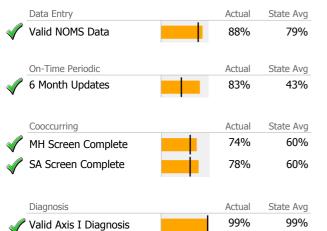

# Data Submission Quality

|              | Data Entry             | Actu | al State | Avg |
|--------------|------------------------|------|----------|-----|
|              | Valid NOMS Data        | 899  | % 9      | 2%  |
|              |                        | •    |          |     |
|              | On-Time Periodic       | Actu | al State | Avg |
| $\checkmark$ | 6 Month Updates        | 800  | % 6      | 6%  |
|              |                        |      |          |     |
|              | Cooccurring            | Actu | al State | Avg |
| $\checkmark$ | MH Screen Complete     | 849  | % 6      | 4%  |
| $\checkmark$ | SA Screen Complete     | 859  | % 6      | 7%  |
|              |                        | •    |          |     |
|              | Diagnosis              | Actu | al State | Avg |
| $\checkmark$ | Valid Axis I Diagnosis | 1004 | % 9      | 9%  |
| •            | Valid Axis V GAF Score | 1000 | % 9      | 9%  |