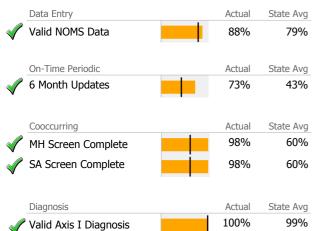

# Data Submission Quality

| Data Entry               | Actual | State Avg |
|--------------------------|--------|-----------|
| Valid NOMS Data          | 100%   | 84%       |
| On-Time Periodic         | Actual | State Avg |
| 6 Month Updates          | 0%     | 90%       |
| Cooccurring              | Actual | State Avg |
| MH Screen Complete       | 0%     | 98%       |
| SA Screen Complete       | 0%     | 96%       |
|                          | -      |           |
| Diagnosis                | Actual | State Avg |
| 🖋 Valid Axis I Diagnosis | 100%   | 100%      |
| Valid Axis V GAF Score   | 100%   | 90%       |