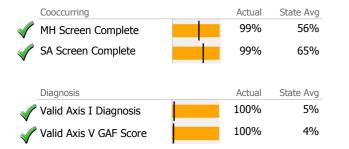

# Data Submission Quality

| Data Entry               | Actual | State Avg |
|--------------------------|--------|-----------|
| Valid NOMS Data          | 100%   | 84%       |
| On-Time Periodic         | Actual | State Avg |
| 6 Month Updates          | 0%     | 90%       |
| Cooccurring              | Actual | State Avg |
| MH Screen Complete       | 0%     | 98%       |
| SA Screen Complete       | 0%     | 96%       |
|                          | -      |           |
| Diagnosis                | Actual | State Avg |
| 🖋 Valid Axis I Diagnosis | 100%   | 100%      |
| Valid Axis V GAF Score   | 100%   | 90%       |