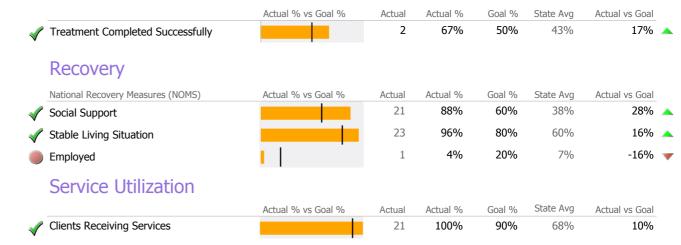

100.0% |

#### Consumer Satisfaction Survey (Based on 13 FY12 Surveys)



## **Client Demographics**



### **Case Management 302294**

Community Health Center Inc.

Mental Health - Case Management - Standard Case Management

## Connecticut Dept of Mental Health and Addiction Services Program Quality Dashboard

Reporting Period: July 2012 - June 2013 (Data as of Dec 16, 2013)

## **Program Activity**

| Measure        | Actual | 1 Yr Ago | Variance % |   |
|----------------|--------|----------|------------|---|
| Unique Clients | 24     | 24       | 0%         |   |
| Admits         | 2      | 5        | -60%       | • |
| Discharges     | 3      | 2        | 50%        | • |
| Service Hours  | 722    | 506      | 43%        | • |

# **Data Submission Quality**



#### Discharge Outcomes



### Data Submitted to DMHAS by Month





<sup>\*</sup> State Avg based on 37 Active Standard Case Management Programs