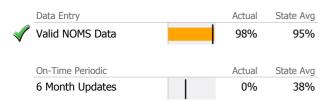

se Management    |  | 24 | 100.0% |

#### Consumer Satisfaction Survey (Based on 13 FY12 Surveys)



## **Client Demographics**



### **Case Management 302294**

Community Health Center Inc.

Mental Health - Case Management - Standard Case Management

## Connecticut Dept of Mental Health and Addiction Services Program Quality Dashboard

Reporting Period: July 2012 - June 2013 (Data as of Dec 16, 2013)

## **Program Activity**

| Measure        | Actual | 1 Yr Ago | Variance % |   |
|----------------|--------|----------|------------|---|
| Unique Clients | 24     | 24       | 0%         |   |
| Admits         | 2      | 5        | -60%       | • |
| Discharges     | 3      | 2        | 50%        | • |
| Service Hours  | 722    | 506      | 43%        | • |

# **Data Submission Quality**



#### Discharge Outcomes



### Data Submitted to DMHAS by Month





<sup>\*</sup> State Avg based on 37 Active Standard Case Management Programs