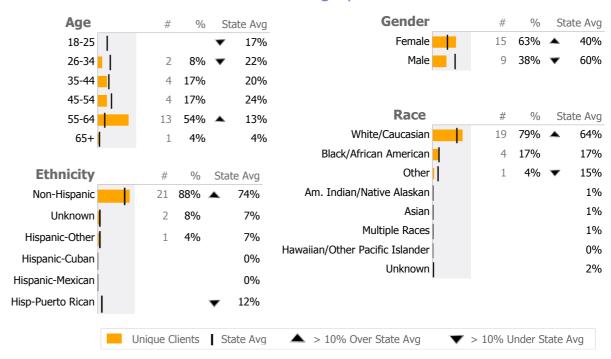

#### **Community Health Center Inc.**

Middletown, CT

Connecticut Dept of Mental Health and Addiction Services
Provider Quality Dashboard

Reporting Period: July 2012 - June 2013 (Data as of Dec 16, 2013)

## **Provider Activity**





#### Unique Clients by Level of Care

| Program Type         | Level of Care Type |  | #  | %      |
|----------------------|--------------------|--|----|--------|
| <b>Mental Health</b> |                    |  |    |        |
|                      | Case Management    |  | 24 | 100.0% |

#### Consumer Satisfaction Survey (Based on 13 FY12 Surveys)



## **Client Demographics**



### **Case Management 302294**

Community Health Center Inc.

Mental Health - Case Management - Standard Case Management

## Connecticut Dept of Mental Health and Addiction Services Program Quality Dashboard

Reporting Period: July 2012 - June 2013 (Data as of Dec 16, 2013)

## **Program Activity**

| Measure        | Actual | 1 Yr Ago | Variance % |   |
|----------------|--------|----------|------------|---|
| Unique Clients | 24     | 24       | 0%         |   |
| Admits         | 2      | 5        | -60%       | • |
| Discharges     | 3      | 2        | 50%        | • |
| Service Hours  | 722    | 506      | 43%        | • |

# **Data Submission Quality**



#### Discharge Outcomes



### Data Submitted to DMHAS by Month





<sup>\*</sup> State Avg based on 37 Active Standard Case M