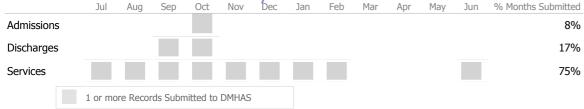

# **Data Submission Quality**

### Data Submitted to DMHAS by Month

<sup>\*</sup> State Avg based on 37 Active Standard Case Management Programs