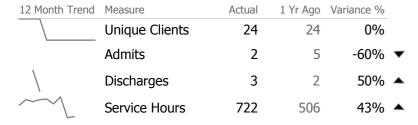

## **Provider Activity**

## **Program Activity**

| Measure        | Actual | 1 Yr Ago | Variance % |   |
|----------------|--------|----------|------------|---|
| Unique Clients | 24     | 24       | 0%         |   |
| Admits         | 2      | 5        | -60%       | • |
| Discharges     | 3      | 2        | 50%        | • |
| Service Hours  | 722    | 506      | 43%        | • |