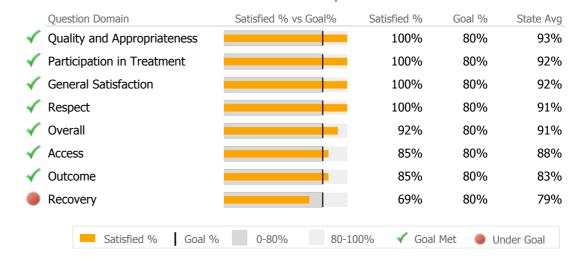

#### **Community Health Center Inc.**

Middletown, CT

Connecticut Dept of Mental Health and Addiction Services
Provider Quality Dashboard

Reporting Period: July 2012 - June 2013 (Data as of Dec 16, 2013)

## **Provider Activity**





#### Unique Clients by Level of Care

| Program Type         | Level of Care Type |  | #  | %      |
|----------------------|--------------------|--|----|--------|
| <b>Mental Health</b> |                    |  |    |        |
|                      | Case Management    |  | 24 | 100.0% |

#### Consumer Satisfaction Survey (Based on 13 FY12 Surveys)



## **Client Demographics**



### **Case Management 302294**

Community Health Center Inc.

Mental Health - Case Management - Standard Case Management

## Connecticut Dept of Mental Health and Addiction Services Program Quality Dashboard

Reporting Period: July 2012 - June 2013 (Data as of Dec 16, 2013)

## **Program Activity**

| Measure        | Actual | 1 Yr Ago | Variance % |   |
|----------------|--------|----------|------------|---|
| Unique Clients | 24     | 24       | 0%         |   |
| Admits         | 2      | 5        | -60%       | • |
| Discharges     | 3      | 2        | 50%        | • |
| Service Hours  | 722    | 506      | 43%        | • |

# **Data Submission Quality**



#### Discharge Outcomes



### Data Submitted to DMHAS by Month





<sup>\*</sup> State Avg base