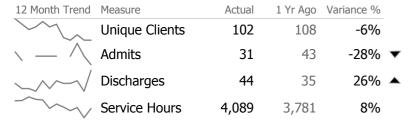

# **Program Activity**

| Measure        | Actual | 1 Yr Ago | Variance %    |
|----------------|--------|----------|---------------|
| Unique Clients | 102    | 108      | -6%           |
| Admits         | 31     | 43       | -28% <b>▼</b> |
| Discharges     | 44     | 35       | 26% 🔺         |
| Service Hours  | 4,089  | 3,781    | 8%            |