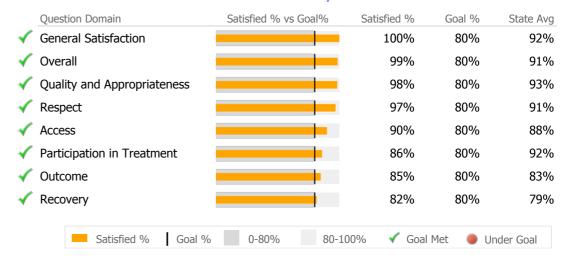

#### **Community Enterprises Inc.**

Northampton, MA

Connecticut Dept of Mental Health and Addiction Services Provider Quality Dashboard

Reporting Period: July 2012 - June 2013 (Data as of Dec 16, 2013)

## **Provider Activity**





#### Unique Clients by Level of Care

| Program Type  | #                   | % |     |        |
|---------------|---------------------|---|-----|--------|
| Mental Health | ı                   |   |     |        |
|               | Employment Services |   | 102 | 100.0% |

### Consumer Satisfaction Survey (Based on 69 FY12 Surveys)



## **Client Demographics**

| Age               | #        | %      | State Av     | Gender                          |              | #     | %       | State      | Avg |
|-------------------|----------|--------|--------------|---------------------------------|--------------|-------|---------|------------|-----|
| 18-25             | 16       | 16%    | 179          | Male                            |              | 52    | 51%     | $\epsilon$ | 50% |
| 26-34             | 20       | 20%    | 229          | Female                          | -            | 50    | 49%     | 4          | 40% |
| 35-44             | 21       | 21%    | 209          |                                 |              |       |         |            |     |
| 45-54             | 25       | 25%    | 249