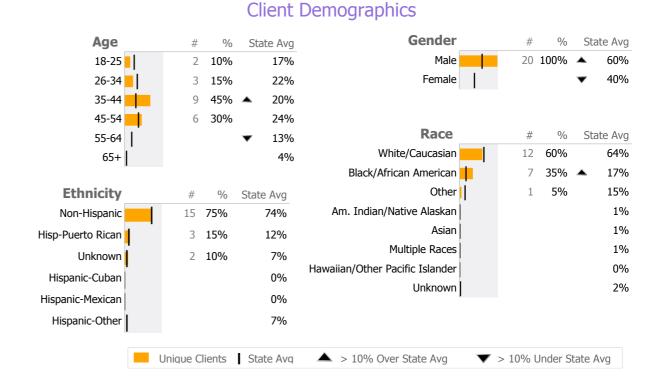

### **Believe in Me Empowerment Corporation**

New Haven, CT

Connecticut Dept of Mental Health and Addiction Services
Provider Quality Dashboard

Reporting Period: July 2012 - June 2013 (Data as of Dec 16, 2013)

#### **Provider Activity** 12 Month Trend Measure Actual 1 Yr Ago Variance % **Unique Clients** 20 Admits 21 Discharges 14 Bed Days 1,061 ▲ > 10% Over 1 Yr Ago > 10% Under 1Yr Ago Unique Clients by Level of Care Program Type Level of Care Type % **Addiction**

**Residential Services** 

20 100.0%



Survey Data Not Available

#### **423 Dixwell Avenue Program**

Believe in Me Empowerment Corporation

Addiction - Residential Services - Supported Recovery Houses

Connecticut Dept of Mental Health and Addiction Services Program Quality Dashboard

Reporting Period: July 2012 - June 2013 (Data as of Dec 16, 2013)

# **Program Activity**

| Measure        | Actual | 1 Yr Ago | Variance % |
|----------------|--------|----------|------------|
| Unique Clients | 20     |          |            |
| Admits         | 21     | -        |            |
| Discharges     | 14     | -        |            |
| Bed Davs       | 1.061  | _        |            |

## **Data Submission Quality**



Data Submitted to DMHAS by Month

|           | Jul    | Aug        | Sep     | Oct       | Nov   | Dec | Jan |