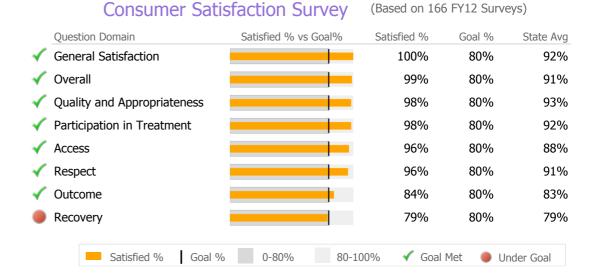

### **Discharge Outcomes**

|                                                             | Actual % vs Goal % | Actual        | Actual %                | Goal % | State Avg               | Actual vs Goal                |
|-------------------------------------------------------------|--------------------|---------------|-------------------------|--------|-------------------------|-------------------------------|
| Treatment Completed Successfully                            |                    | 31            | 53%                     | 50%    | 54%                     | 3%                            |
| Recovery                                                    |                    |               |                         |        |                         |                               |
| National Recovery Measures (NOMS)                           | Actual % vs Goal % | Actual        | Actual %                | Goal % | State Avg               | Actual vs Goal                |
| Social Support                                              |                    | 473           | 84%                     | 60%    | 49%                     | 24%                           |
| Stable Living Situation                                     |                    | 554           | 98%                     | 95%    | 74%                     | 3%                            |
| Employed                                                    | <b>–</b> 1         | 94            | 17%                     | 30%    | 17%                     | -13%                          |
|                                                             |                    |               |                         |        |                         | C 40/                         |
| Improved/Maintained Axis V GAF Score                        |                    | 58            | 11%                     | 75%    | 39%                     | -64%                          |
| Improved/Maintained Axis V GAF Score<br>Service Utilization | Actual % vs Goal % |               |                         |        |                         |                               |
|                                                             | Actual % vs Goal % | Actual<br>494 | 11%<br>Actual %<br>100% | Goal % | 39%<br>State Avg<br>90% | -64%<br>Actual vs Goal<br>10% |
| Service Utilization                                         | Actual % vs Goal % | Actual        | Actual %                | Goal % | State Avg               | Actual vs Goal                |
| Service Utilization Clients Receiving Services              | Actual % vs Goal % | Actual        | Actual %                | Goal % | State Avg               | Actual vs Goal                |