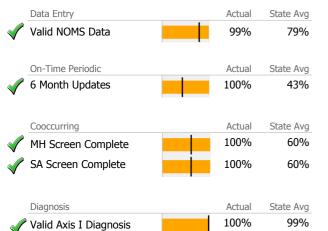

ces   |   |      |           |         |           |       |     |     |     |     |     |     |     | 92%                |
|            | 1 | or m | ore Recor | ds Subr | nitted to | DMHAS |     |     |     |     |     |     |     |                    |

90%



\* State Avg based on 91 Active Standard Outpatient Programs

Reporting Period: July 2012 - June 2013 (Data as of Dec 16, 2013)

## **Program Activity**

| Measure        | Actual | 1 Yr Ago | Variance % |  |
|----------------|--------|----------|------------|--|
| Unique Clients | 139    | 109      | 28%        |  |
| Admits         | 47     | 35       | 34%        |  |
| Discharges     | 36     | 16       | 125%       |  |
| Service Hours  | 1,530  | 1,211    | 26%        |  |

## Data Submission Quality

Valid Axis V GAF Score



### **Discharge Outcomes**

|                                      | Actual % vs Goal % | Actual | Actual % | Goal % | State Avg | Actual vs Goal |
|--------------------------------------|--------------------|--------|----------|--------|-----------|----------------|
| Treatment Completed Successfully     |                    | 9      | 28%      | 50%    | 54%       | -22%           |
| Recovery                             |                    |        |          |        |           |                |
| National Recovery Measures (NOMS)    | Actual % vs Goal % | Actual | Actual % | Goal % | State Avg | Actual vs Goal |
| Social Support                       |                    | 129    | 92%      | 60%    | 49%       | 32%            |
| Stable Living Situation              | · · · ·