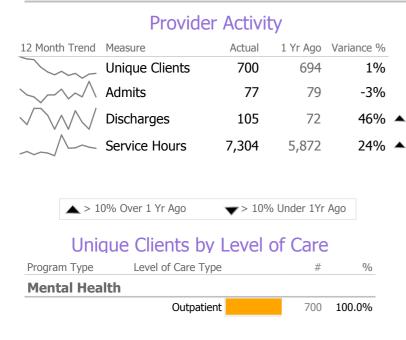

## **Program Activity**

| Measure        | Actual | 1 Yr Ago | Variance % |  |
|----------------|--------|----------|------------|--|
| Unique Clients | 561    | 586      | -4%        |  |
| Admits         | 30     | 43       | -30% 🔻     |  |
| Discharges     | 69     | 55       | 25% 🔺      |  |
| Service Hours  | 5,774  | 4,661    | 24% 🔺      |  |