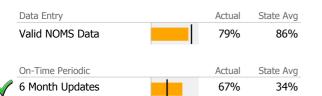

# Data Submission Quality

| Data Entry         | Actual | State Avg |
|--------------------|--------|-----------|
| Valid NOMS Data    | 79%    | 87%       |
| Valid TEDS Data    | 100%   | 100%      |
| On-Time Periodic   | Actual | State Avg |
| 6 Month Updates    | N/A    | 0%        |
| Cooccurring        | Actual | State Avg |
| MH Screen Complete | 45%    | 76%       |
| SA Screen Complete | 32%    | 72%       |
| Diagnocis          | Actual | State Ava |