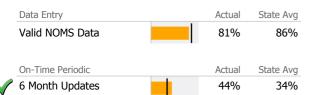

# Data Submission Quality

| Data Entry       | Actual  | State Avg   |
|------------------|---------|-------------|
| Valid NOMS Data  | 83%     | 86%         |
| On Time Deviedie | A shual | Chatta Auro |
| On-Time Periodic | Actual  | State Avg   |
| 6 Month Updates  | 13%     | 34%         |