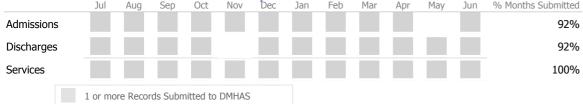

#### Bed Utilization

|                      |  | 12    | Months Trer | nd     | Beds | Avg LOS | Turnover | Actual % | Goal % | State Avg | Actual vs Goal |
|----------------------|--|-------|-------------|--------|------|---------|----------|----------|--------|-----------|----------------|
| Avg Utilization Rate |  |       | 35          | 4 days | 0.0  | 84%     | 90%      | 84%      | -6%    |           |                |
|                      |  | < 90% | 90-1        | 10%    |      | >110%   |          |          |        |           |                |

#### Data Submitted to DMHAS by Month

|            |   | Jul   | Aug      | Sep     | Oct      | Nov   | Dec | Jan | Feb | Mar | Apr | May | Jun | % Months Submitted |
|------------|---|-------|----------|---------|----------|-------|-----|-----|-----|-----|-----|-----|-----|--------------------|
| Admissions |   |       |          |         |          |       |     |     |     |     |     |     |     | 100%               |
| Discharges |   |       |          |         |          |       |     |     |     |     |     |     |     | 100%               |
|            | 1 | or mo | re Recor | ds Subm | itted to | DMHAS |     |     |     |     |     |     |     |                    |

\* State Avg based on 8 Active Medically Monitored Detox 3.7D Programs

Alcohol & Drug Recovery Center-ADRC Addiction - Forensics Community-based - Court Liaison-Jail Diversion Connecticut Dept of Mental Health and Addiction Services Program Quality Dashboard