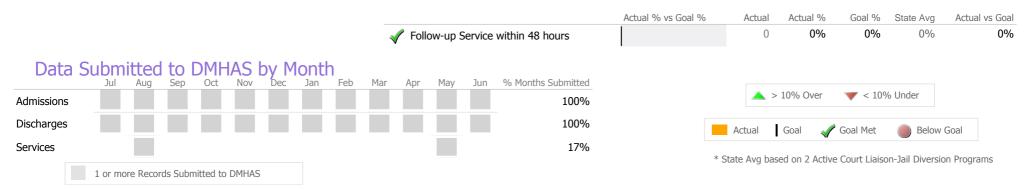

#### Data Submitted to DMHAS by Month

\* State Avg based on 7 Active Employment Services Programs

1 or more Records Submitted to DMHAS

Feb

Mar

Admissions Discharges Services