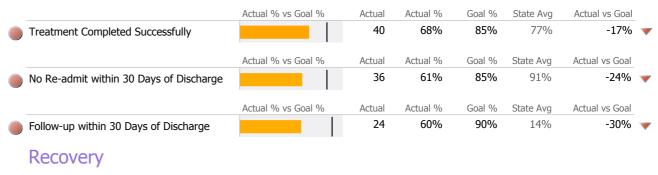

#### **Discharge Outcomes**

|                                         | Actual % vs Goal % | Actual | Actual %  | Goal %  | State Avg | Actual vs Goal |   |
|-----------------------------------------|--------------------|--------|-----------|---------|-----------|----------------|---|
| Treatment Completed Successfully        |                    | 17     | 57%       | 70%     | 63%       | -13%           | - |
|                                         | Actual % vs Goal % | Actual | Actual %  | Goal %  | State Avg | Actual vs Goal |   |
| No Re-admit within 30 Days of Discharge |                    | 26     | 87%       | 85%     | 90%       | 2%             |   |
|                                         |                    |        | Actual %  | Goal %  | State Avg | Actual vs Goal |   |
|                                         | Actual % vs Goal % | Actual | Actual 70 | Goul 70 | State mg  |                |   |
| Follow-up within 30 Days of Discharge   | Actual % vs Goal % | Actual | 35%       | 90%     | 50%       | -55%           | - |
| Follow-up within 30 Days of Discharge   | Actual % vs Goal % |        |           |         | 5         |                |   |
|                                         | Actual % vs Goal % |        |           |         | 5         |                | • |
| Recovery                                |                    | 6      | 35%       | 90%     | 50%       | -55%           | • |