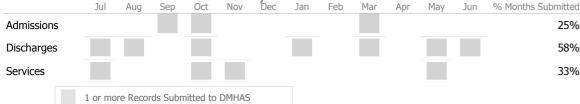

#### Data Submitted to DMHAS by Month

|            |   | Jul   | Aug      | Sep     | Oct      | Nov   | Dec | Jan | Feb | Mar | Apr | May | Jun | % Months Submitted |
|------------|---|-------|----------|---------|----------|-------|-----|-----|-----|-----|-----|-----|-----|--------------------|
| Admissions |   |       |          |         |          |       |     |     |     |     |     |     |     | 100%               |
| Discharges |   |       |          |         |          |       |     |     |     |     |     |     |     | 100%               |
|            | 1 | or mo | re Recor | ds Subm | itted to | DMHAS |     |     |     |     |     |     |     |                    |

\* State Avg based on 8 Active Medically Monitored Detox 3.7D Programs

Alcohol & Drug Recovery Center-ADRC Addiction - Forensics Community-based - Court Liaison-Jail Diversion Connecticut Dept of Mental Health and Addiction Services Program Quality Dashboard