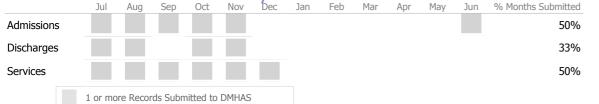

Actual | Actual % | Goal % | State Avg | Actual vs Goal |
| Employed                          |                    | 6      | 5%       | 20%    | 15%       | -15%           |
| Stable Living Situation           |                    | 73     | 62%      | 80%    | 70%       | -18%           |
| ) Self Help                       | • I <sup>·</sup>   | 10     | 8%       | 60%    | 34%       | -52%           |
| Service Utilization               |                    |        |          |        |           |                |
|                                   | Actual % vs Goal % | Actual | Actual % | Goal % | State Avg | Actual vs Goal |
| Clients Receiving Services        |                    | 36     | 36%      | 90%    | 81%       | -54%           |

#### Data Submitted to DMHAS by Month



|        | > 10% 0 | ver 🛛 🔻 < 10 | 0% Under |        |
|--------|---------|--------------|----------|--------|
| Actual | Goal    | 🖋 Goal Met   | Belo     | w Goal |

\* State Avg based on 17 Active Standard Case Management Programs

#### SATEP Mercy, Women ALC 950446

Alcohol & Drug Recovery Center-ADRC

Addiction - Residential Services - Transitional/Halfway House 3.1

Connecticut Dept of Mental Health and Addiction Services Program Quality Dashboard

Reporting Period: July 2012 - June 2013 (Data as of Dec 16, 2013)

# **Program Activity**

| Measure        | Actual | 1 Yr Ago | Variance % |
|----------------|--------|----------|------------|
| Unique Clients | 44     | 45       | -2%        |
| Admits         | 31     | 32       | -3%        |
| Discharges     | 31     | 33       |