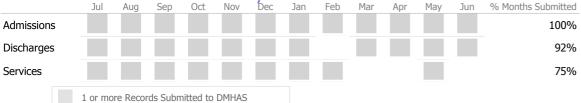

#### Data Submitted to DMHAS by Month

100%

100%

|            | Jul     | Aug      | Sep      | Oct       | Nov   | Dec | Jan | Feb | Mar | Apr | May | Jun | % Months Submitted |
|------------|---------|----------|----------|-----------|-------|-----|-----|-----|-----|-----|-----|-----|--------------------|
| Admissions |         |          |          |           |       |     |     |     |     |     |     |     | 100%               |
| Discharges |         |          |          |           |       |     |     |     |     |     |     |     | 92%                |
|            | 1 or mo | ore Reco | rds Subn | nitted to | DMHAS |     |     |     |     |     |     |     |                    |

99%

61%