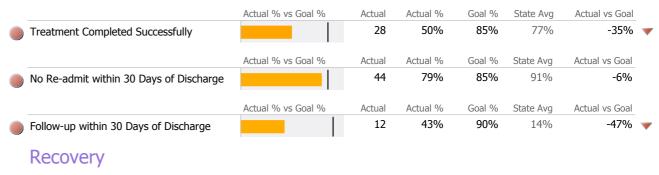

#### **Discharge Outcomes**

|                                         | Actual % vs Goal % | Actual | Actual %  | Goal %  | State Avg | Actual vs Goal |   |
|-----------------------------------------|--------------------|--------|-----------|---------|-----------|----------------|---|
| Treatment Completed Successfully        |                    | 17     | 57%       | 70%     | 63%       | -13%           | - |
|                                         | Actual % vs Goal % | Actual | Actual %  | Goal %  | State Avg | Actual vs Goal |   |
| No Re-admit within 30 Days of Discharge |                    | 26     | 87%       | 85%     | 90%       | 2%             |   |
|                                         |                    |        | Actual %  | Goal %  | State Avg | Actual vs Goal |   |
|                                         | Actual % vs Goal % | Actual | Actual 70 | Goul 70 | State mg  |                |   |
| Follow-up within 30 Days of Discharge   | Actual % vs Goal % | Actual | 35%       | 90%     | 50%       | -55%           | - |
| Follow-up within 30 Days of Discharge   | Actual % vs Goal % |        |           |         | 5         |                |   |
|                                         | Actual % vs Goal % |        |           |         | 5         |                | • |
| Recovery                                |                    | 6      | 35%       | 90%     | 50%       | -55%           | • |