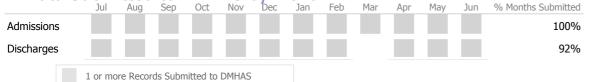

### **Bed Utilization**

#### Data Submitted to DMHAS by Month

100%

100%

|            | Jul     | Aug      | Sep      | Oct       | Nov   | Dec | Jan | Feb | Mar | Apr | May | Jun | % Months Submitted |
|------------|---------|----------|----------|-----------|-------|-----|-----|-----|-----|-----|-----|-----|--------------------|
| Admissions |         |          |          |           |       |     |     |     |     |     |     |     | 100%               |
| Discharges |         |          |          |           |       |     |     |     |     |     |     |     | 92%                |
|            | 1 or mo | ore Reco | rds Subn | nitted to | DMHAS |     |     |     |     |     |     |     |                    |

99%

61%