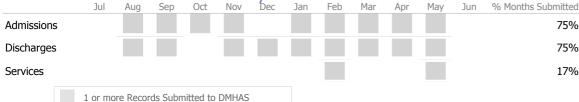

| State Avg | Actual vs Goal |   |
| Stable Living Situation           |                    | 63     | 77%      | 80%    | 70%       | -3%            | - |
| Employed                          | • I                | 6      | 7%       | 20%    | 15%       | -13%           | 4 |
| ) Self Help                       |                    | 16     | 20%      | 60%    | 34%       | -40%           | 4 |
| Service Utilization               |                    |        |          |        |           |                |   |
|                                   | Actual % vs Goal % | Actual | Actual % | Goal % | State Avg | Actual vs Goal |   |
| Clients Receiving Services        |                    | 15     | 75%      | 90%    | 81%       | -15%           |   |

### Data Submitted to DMHAS by Month



|        | > 10% 0 | ver 🔻 < 10º | % Under |      |
|--------|---------|-------------|---------|------|
| Actual | Goal    | 🞻 Goal Met  | Below   | Goal |

\* State Avg based on 17 Active Standard Case Management Programs