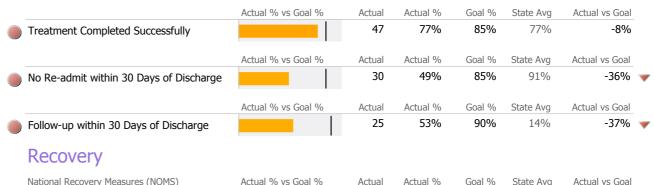

#### **Discharge Outcomes**

|                                         | Actual % vs Goal % | Actual | Actual %  | Goal %  | State Avg | Actual vs Goal |   |
|-----------------------------------------|--------------------|--------|-----------|---------|-----------|----------------|---|
| Treatment Completed Successfully        |                    | 17     | 57%       | 70%     | 63%       | -13%           | - |
|                                         | Actual % vs Goal % | Actual | Actual %  | Goal %  | State Avg | Actual vs Goal |   |
| No Re-admit within 30 Days of Discharge |                    | 26     | 87%       | 85%     | 90%       | 2%             |   |
|                                         |                    |        | Actual %  | Goal %  | State Avg | Actual vs Goal |   |
|                                         | Actual % vs Goal % | Actual | Actual 70 | Goul 70 | State mg  |                |   |
| Follow-up within 30 Days of Discharge   | Actual % vs Goal % | Actual | 35%       | 90%     | 50%       | -55%           | - |
| Follow-up within 30 Days of Discharge   | Actual % vs Goal % |        |           |         | 5         |                |   |
|                                         | Actual % vs Goal % |        |           |         | 5         |                | • |
| Recovery                                |                    | 6      | 35%       | 90%     | 50%       | -55%           | • |