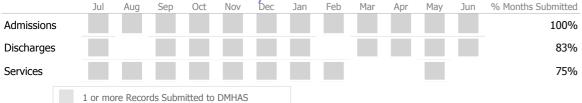

#### Data Submitted to DMHAS by Month

|            |   | Jul   | Aug      | Sep     | Oct      | Nov   | Dec | Jan | Feb | Mar | Apr | May | Jun | % Months Submitted |
|------------|---|-------|----------|---------|----------|-------|-----|-----|-----|-----|-----|-----|-----|--------------------|
| Admissions |   |       |          |         |          |       |     |     |     |     |     |     |     | 100%               |
| Discharges |   |       |          |         |          |       |     |     |     |     |     |     |     | 100%               |
|            | 1 | or mo | re Recor | ds Subm | itted to | DMHAS |     |     |     |     |     |     |     |                    |