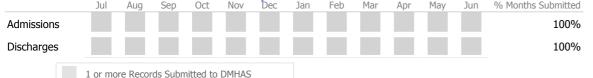

#### Data Submitted to DMHAS by Month

|            |   | Jul   | Aug      | Sep     | Oct      | Nov   | Dec | Jan | Feb | Mar | Apr | May | Jun | % Months Submitted |
|------------|---|-------|----------|---------|----------|-------|-----|-----|-----|-----|-----|-----|-----|--------------------|
| Admissions |   |       |          |         |          |       |     |     |     |     |     |     |     | 100%               |
| Discharges |   |       |          |         |          |       |     |     |     |     |     |     |     | 100%               |
|            | 1 | or mo | re Recor | ds Subm | itted to | DMHAS |     |     |     |     |     |     |     |                    |