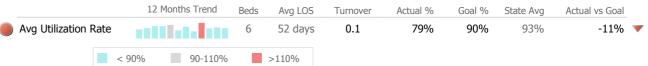

|                        | 12 Months Trend | Beds | Avg LOS  | Turnover | Actual % | Goal % | State Avg | Actual vs Goal |
|------------------------|-----------------|------|----------|----------|----------|--------|-----------|----------------|
| 🞻 Avg Utilization Rate |                 | 10   | 154 days | 0.3      | 96%      | 90%    | 94%       | 6%             |
|                        | < 90% 90-110%   |      | >110%    |          |          |        |           |                |