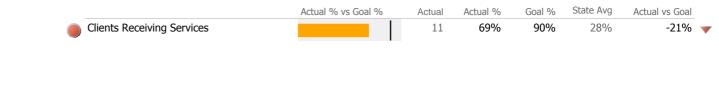

#### Recovery

| ,                                 |                    |        |          |        |           |                |   |
|-----------------------------------|--------------------|--------|----------|--------|-----------|----------------|---|
| National Recovery Measures (NOMS) | Actual % vs Goal % | Actual | Actual % | Goal % | State Avg | Actual vs Goal |   |
| Employed                          |                    | 23     | 17%      | 35%    | 23%       | -18%           | - |
| Service Utilization               |                    |        |          |        |           |                |   |
|                                   | Actual % vs Goal % | Actual | Actual % | Goal % | State Avg | Actual vs Goal |   |
| Clients Receiving Services        |                    | 19     | 68%      | 90%    | 76%       | -22%           | - |