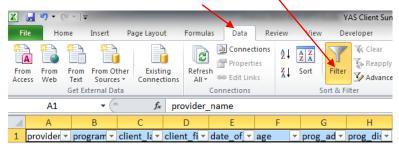

#### **HOW TO ACCESS REPORTS:**

To access reports in the Enterprise Data Warehouse, follow the steps below:

- 1. Boot-up the pc to the Windows desktop screen.
- 2. For VPN users, make your VPN connection. (Non-VPN users, go to step 3.)
- 3. Launch Internet Explorer.
- 4. Enter the DDaP IP address (or select DDaP from your 'Favorites').
- 5. Hit the Enter key.
- 6. The Log In screen will be displayed:

9. Select the **DMHAS Data Warehouse** link on the **Provider Suite of Applications** screen.

10. A connection window will display:

| Connect to    |                  | ? ×    |
|---------------|------------------|--------|
|               |                  | A PA   |
| Connecting to |                  |        |
| User name:    | <b>1</b>         | ▼ 1000 |
| Password:     |                  |        |
|               | Remember my pass | word   |
|               |                  |        |
|               | ОК               | Cancel |

- **11.** Type the domain (exec), '\' and your User name. (The backslash (\) is above the Enter button.)
- **12.** Type your password.
- If you are a new reports user or need your password reset or have any questions regarding your logon to the data warehouse, please contact the Help desk: <u>DMHAS.Info@ct.gov</u> or 860-262-5058.
- **13.** Select the **OK** button. (The **Cancel** button wil close the window.) *Note:* There may be a short wait until folders display.
- 14. The DMHAS Data Warehouse Reporting screen will display with the reports folders.
- **15.** Select the desired **report folder** to display the reports in that folder.