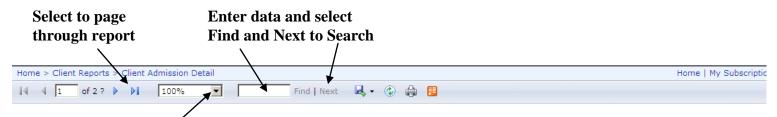

#### PAGE ARROWS

To scroll through pages within a report, click on the blue arrows at the top of the report.

- 1. Select the individual arrow be to go from page to page with in the report.
- 2. Select the arrow with the line *after* it M to go to the *end* of the report.
- **3.** Select the arrow with the line *before* it **I** to *go back* to the beginning of the report.
- 4. Select the scroll bar on the right side of the report to scroll up and down on the page.

#### SEARCHING AND NAVIGATING WITHIN A REPORT

1. To Search for something in a report, enter the search criteria in Find box and select Next.

- 2. Select the percentage drop list to make a report size larger or smaller.
- 3. Select the arrows next to the page numbers to scroll through the pages.