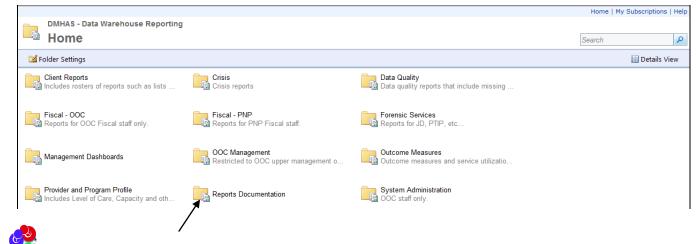

- **11.** Type the domain (exec), '\' and your User name. (The backslash (\) is above the Enter button.)
- **12.** Type your password.
- If you are a new reports user or need your password reset or have any questions regarding your logon to the data warehouse, please contact the Help desk: <u>DMHAS.Info@ct.gov</u> or 860-262-5058.
- **13.** Select the **OK** button. (The **Cancel** button wil close the window.) *Note:* There may be a short wait until folders display.
- 14. The DMHAS Data Warehouse Reporting screen will display with the reports folders.
- **15.** Select the desired **report folder** to display the reports in that folder.

Select the **Reports Documentation** folder for Reports Documentation.

• Select the DMHAS Data Warehouse Reporting List to see a listing of all reports and descriptions.

| Home                                                                  | Home   My Subscriptions   Help |
|-----------------------------------------------------------------------|--------------------------------|
| DMHAS - Data Warehouse Reporting<br>Reports Documentation             | Search 👂                       |
| G Folder Settings                                                     | Details View                   |
| MHAS Data Warehouse Reporting List DMHAS Quality Dashboards Reference |                                |

• Select the **DMHAS Quality Dashboard Reference Guide** to see a description of all of the Quality Report metrics and the reports that are used to confirm the counts and percentages.

**16.** Once the desired report folder is selected, the reports in that folder will display.