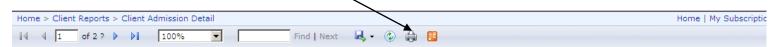

#### PAGE ARROWS

To scroll through pages within a report, click on the blue arrows at the top of the report.

- 1. Select the individual arrow be to go from page to page with in the report.
- 2. Select the arrow with the line *after* it M to go to the *end* of the report.
- **3.** Select the arrow with the line *before* it **I** to *go back* to the beginning of the report.
- 4. Select the scroll bar on the right side of the report to scroll up and down on the page.

#### SEARCHING AND NAVIGATING WITHIN A REPORT

1. To Search for something in a report, enter the search criteria in Find box and select Next.

- 2. Select the percentage drop list to make a report size larger or smaller.
- 3. Select the arrows next to the page numbers to scroll through the pages.