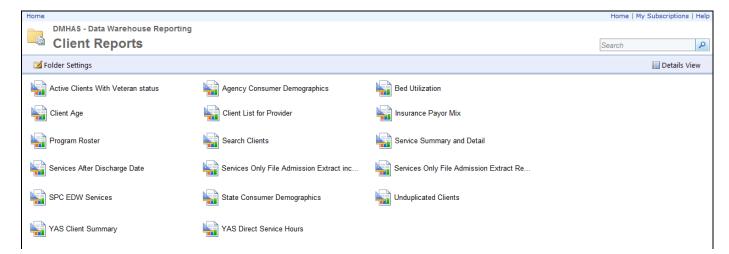

## **CLIENT LOOK-UP REPORTS**

**PROGRAM ROSTER:** This report is in the <u>Client Reports</u> folder and generates a listing of clients in a particular Provider and Program for a given period of time. Admission details and any Assessment details can be viewed for an individual client by selecting links within the report.

- 1. Select the **Client Reports** folder and select the **Program Roster** report.
- 2. Enter the Start Date and End Date or select the dates from the calendar.
- 3. Select a **Provider** from the drop list.
- 4. Select one or 'All' from the drop lists:
  - Program Type
  - Level of Care Type
  - Level of Care Mode
  - Program
- 5. Select 'Admits Only', 'Discharges Only' or 'All Active Clients' for Clients To Include.
- 6. Select 'Yes' or 'No' for Include Client Detail.
- 7. Select the View Report button to display the Program Roster report.
- 8. A listing of clients will display based on the criteria that was entered.