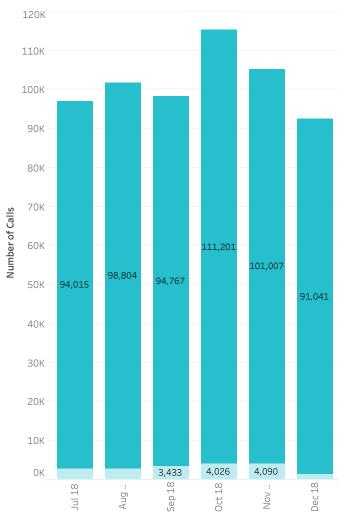

### Call Count Summary

|                          | July 2018 | August 2018 | September 2018 | October 2018 | November 2018 | December 2018 |
|--------------------------|-----------|-------------|----------------|--------------|---------------|---------------|
| Total Calls Received     | 98,935    | 103,835     | 100,704        | 118,048      | 107,688       | 94,067        |
| Avg Daily Calls Received | 3,130     | 3,285       | 3,278          | 3,723        | 3,509         | 3,085         |
| Total Calls Answered     | 94,015    | 98,804      | 94,767         | 111,201      | 101,007       | 91,041        |
| Answered %               | 95.0%     | 95.2%       | 94.1%          | 94.2%        | 93.8%         | 96.8%         |