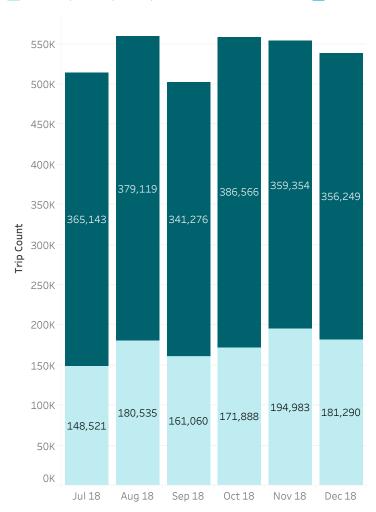

# Trip Executive Summary

|           | July 2018 | August 2018 | September 2018 | October 2018 | November 2018 | December 2018 |
|-----------|-----------|-------------|----------------|--------------|---------------|---------------|
| Completed | 365,143   | 379,119     | 341,276        | 386,566      | 359,354       | 356,249       |

# **Total Completed Trips**

CONNECTICUT MEDICAID

|           | July 2018 | August 2018 | September 2 | October 2018 | November 20 | December 20 |
|-----------|-----------|-------------|-------------|--------------|-------------|-------------|
| Completed | 365,143   | 379,119     | 341,276     | 386,566      | 359,354     | 356,249     |