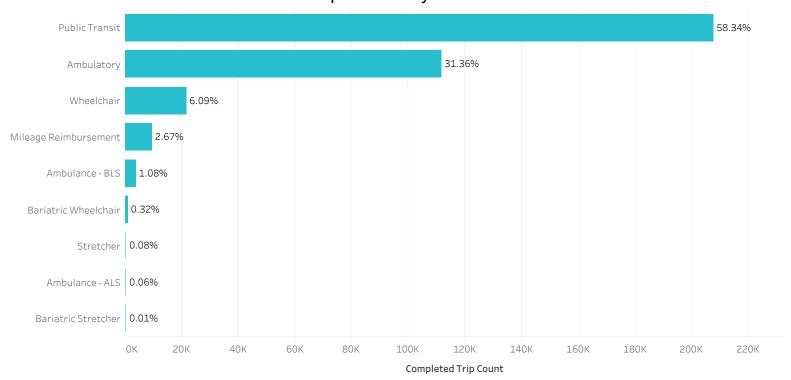

## Completed Trips by Mode

|                       | July 2018           | August 2018 | September 2018 | October 2018 | November 2018 | December 2018 |
|-----------------------|---------------------|-------------|----------------|--------------|---------------|---------------|
| Public Transit        | 219,987             | 219,026     | 197,379        | 219,952      | 209,025       | 207,825       |
| Ambulatory            | 109,757             | 120,039     | 107,528        | 125,094      | 112,344       | 111,702       |
| Wheelchair            | chair 22,721 24,772 | 24,772      | 22,133         | 25,180       | 22,664        | 21,705        |
| Mileage Reimbursement | 7,030               | 8,808       | 8,643          | 10,355       | 9,596         | 9,503         |
| Ambulance - BLS       | 4,143               | 4,656       | 3,902          | 4,158        | 4,015         | 3,833         |
| Bariatric Wheelchair  | 1,321               | 1,577       | 1,288          | 1,354        | 1,256         | 1,148         |
| Ambulance - ALS       | 149                 | 198         | 202            | 191          | 195           | 226           |
| Stretcher             | 22                  | 33          | 161            | 266          | 209           | 271           |
| Bariatric Stretcher   | 13                  | 10          | 40             | 16           | 50            | 36            |