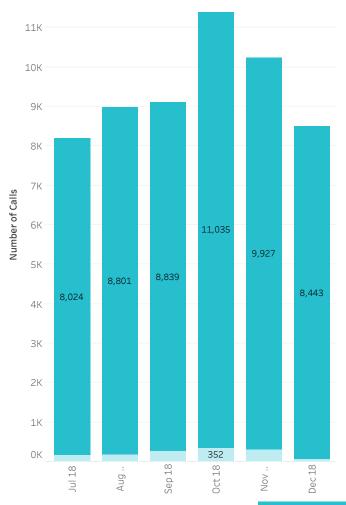

#### Call Count Summary (Facility)

|                          | July 2018 | August 2018 | September 2018 | October 2018 | November 2018 | December 2018 |
|--------------------------|-----------|-------------|----------------|--------------|---------------|---------------|
| Total Calls Received     | 8,314     | 9,132       | 9,309          | 11,656       | 10,475        | 8,672         |
| Avg Daily Calls Received | 393       | 395         | 462            | 503          | 471           | 430           |
| Total Calls Answered     | 8,024     | 8,801       | 8,839          | 11,035       | 9,927         | 8,443         |
| Answered %               | 96.5%     | 96.4%       | 95.0%          | 94.7%        | 94.8%         | 97.4%         |