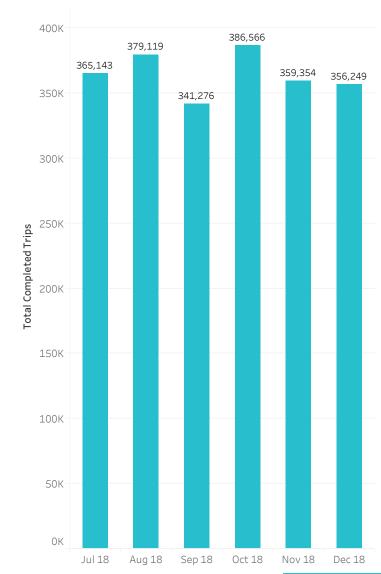

# Trip Executive Summary

|           | July 2018 | August 2018 | September 2018 | October 2018 | November 2018 | December 2018 |
|-----------|-----------|-------------|----------------|--------------|---------------|---------------|
| Completed | 365,143   | 379,119     | 341,276        | 386,566      | 359,354       | 356,249       |

# **Total Completed Trips**

CONNECTICUT MEDICAID

|           | July 2018 | August 2018 | September 2 | October 2018 | November 20 | December 20 |
|-----------|-----------|-------------|-------------|--------------|-------------|-------------|
| Completed | 365,143   | 379,119     | 341,276     | 386,566      | 359,354     | 356,249     |