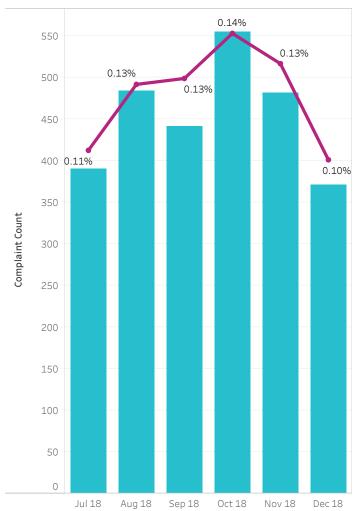

### Trip Volume and Complaint % Summary

|                           | Jul '18 | Aug '18 | Sep '18 | Oct '18 | Nov '18 | Dec '18 |
|---------------------------|---------|---------|---------|---------|---------|---------|
| Completed Trips           | 365,143 | 379,119 | 341,276 | 386,566 | 359,354 | 356,249 |
| Substantiated Complaints  | 272     | 354     | 326     | 369     | 236     | 121     |
| Unsubstantiated Complaint | 119     | 130     | 116     | 186     | 246     | 250     |
| Total Complaint Count     | 391     | 484     | 442     | 555     | 482     | 371     |
| Complaint %               | 0.11%   | 0.13%   | 0.13%   | 0.14%   | 0.13%   | 0.10%   |