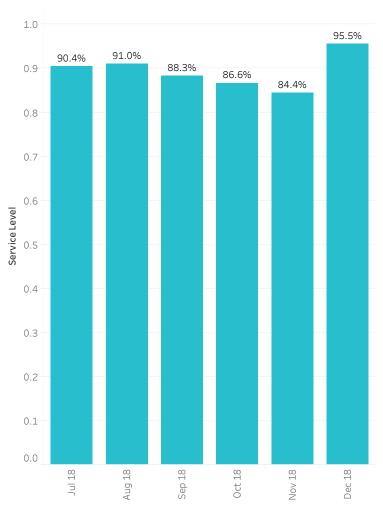

|                               | July 2018 | August 2018 | September 2018 | October 2018 | November 2018 | December 2018 |
|-------------------------------|-----------|-------------|----------------|--------------|---------------|---------------|
| Handled Within Service Level  | 87,748    | 92,715      | 86,804         | 99,918       | 88,871        | 88,356        |
| Handled Outside Service Level | 9,276     | 9,129       | 11,540         | 15,506       | 16,387        | 4,180         |
| Total Calls Received          | 98,935    | 103,835     | 100,704        | 118,048      | 107,688       | 94,067        |
| Service Level                 | 90.4%     | 91.0%       | 88.3%          | 86.6%        | 84.4%         | 95.5%         |