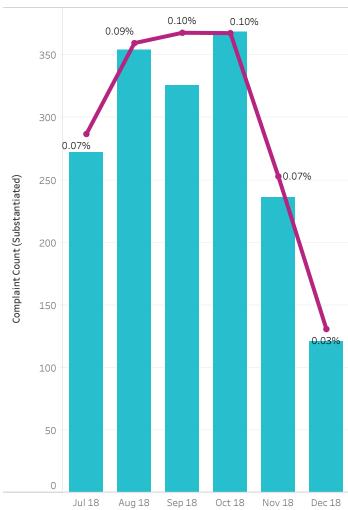

### Trip Volume and Complaint % Summary

|                           | Jul '18 | Aug '18 | Sep '18 | Oct '18 | Nov '18 | Dec '18 |
|---------------------------|---------|---------|---------|---------|---------|---------|
| Completed Trips           | 365,143 | 379,119 | 341,276 | 386,566 | 359,354 | 356,249 |
| Substantiated Complaints  | 272     | 354     | 326     | 369     | 236     | 121     |
| Unsubstantiated Complaint | 119     | 130     | 116     | 186     | 246     | 250     |
| Total Complaint Count     | 391     | 484     | 442     | 555     | 482     | 371     |
| Complaint %               | 0.11%   | 0.13%   | 0.13%   | 0.14%   | 0.13%   | 0.10%   |