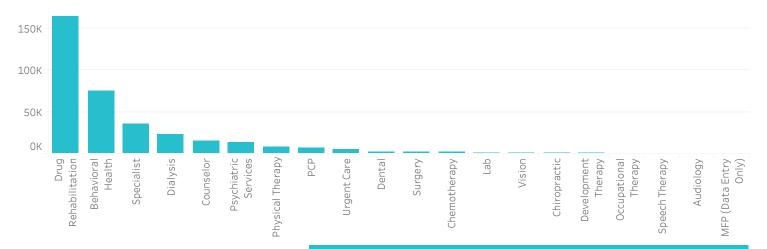

# Total Completed Trips by Reason

|                       | July 2018 | August 2018 | September | October 20 | November | December |
|-----------------------|-----------|-------------|-----------|------------|----------|----------|
| Drug Rehabilitation   | 178,168   | 176,952     | 159,885   | 174,721    | 162,722  | 163,786  |
| Behavioral Health     | 62,889    | 68,262      | 62,740    | 76,179     | 73,637   | 75,064   |
| Specialist            | 38,026    | 43,319      | 37,595    | 42,943     | 38,194   | 35,054   |
| Dialysis              | 22,831    | 24,164      | 21,833    | 23,562     | 22,064   | 22,765   |
| Counselor             | 17,295    | 16,463      | 14,956    | 17,082     | 15,847   | 14,848   |
| Psychiatric Services  | 13,299    | 14,776      | 12,751    | 14,623     | 13,199   | 13,329   |
| Physical Therapy      | 7,625     | 8,543       | 7,383     | 9,022      | 8,557    | 8,239    |
| PCP                   | 9,232     | 8,814       | 7,821     | 8,906      | 7,347    | 6,579    |
| Urgent Care           | 4,815     | 5,543       | 5,151     | 6,079      | 5,821    | 5,346    |
| Dental                | 2,352     | 2,761       | 2,298     | 2,681      | 2,134    | 2,081    |
| Surgery               | 1,742     | 1,928       | 1,908     | 2,436      | 2,200    | 1,969    |
| Chemotherapy          | 1,250     | 1,539       | 1,515     | 2,045      | 1,893    | 1,843    |
| Vision                | 1,645     | 1,665       | 1,494     | 1,734      | 1,694    | 1,420    |
| Lab                   | 1,494     | 1,600       | 1,596     | 1,808      | 1,556    | 1,480    |
| Development Therapy   | 1,115     | 1,191       | 877       | 905        | 825      | 736      |
| Chiropractic          | 424       | 528         | 489       | 708        | 635      | 743      |
| Occupational Therapy  | 501       | 527         | 507       | 623        | 521      | 492      |
| Speech Therapy        | 233       | 277         | 254       | 300        | 324      | 311      |
| Audiology             | 177       | 222         | 164       | 153        | 120      | 107      |
| MFP (Data Entry Only) | 30        | 45          | 59        | 56         | 64       | 57       |