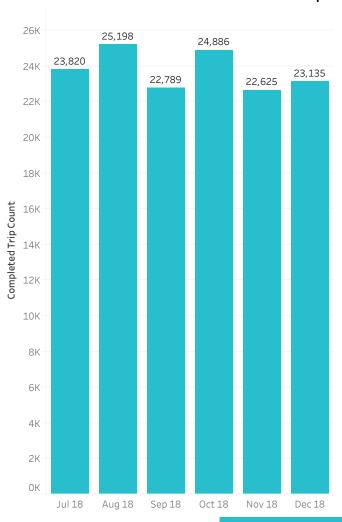

# Trip Executive Summary

|           | July 2018 | August 2018 | September 2018 | October 2018 | November 2018 | December 2018 |
|-----------|-----------|-------------|----------------|--------------|---------------|---------------|
| Completed | 365,143   | 379,119     | 341,276        | 386,566      | 359,354       | 356,249       |