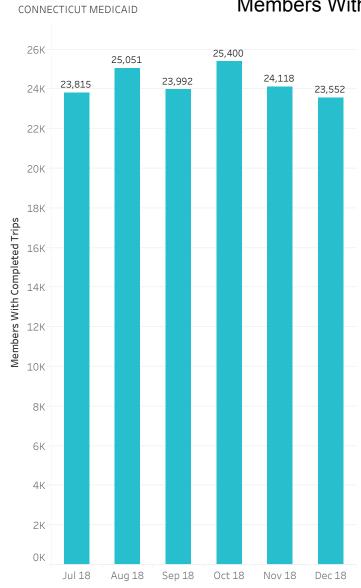

# Members With Completed Trips

|           | July 2018 | August 2018 | September 2 | October 2018 | November 2 | December 20 |
|-----------|-----------|-------------|-------------|--------------|------------|-------------|
| Completed | 23,815    | 25,051      | 23,992      | 25,400       | 24,118     | 23,552      |