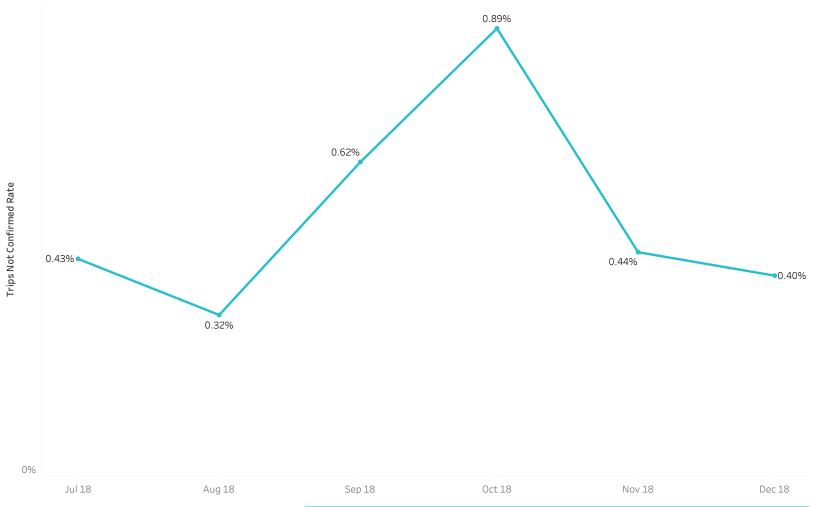

709      | 12,731         | 14,627       | 13,102        | 14,093        |





<sup>\*</sup> Excludes Public Transit and Mileage Reimbursement



|                        | July 2018 | August 2018 | September 2018 | October 2018 | November 2018 | December 2018 |
|------------------------|-----------|-------------|----------------|--------------|---------------|---------------|
| Provider No-Show Count | 349       | 373         | 421            | 461          | 482           | 368           |
| No-Show + Completed*   | 138,475   | 151,658     | 135,675        | 156,720      | 141,215       | 139,289       |
| Provider No-Show Rate  | 0.25%     | 0.25%       | 0.31%          | 0.29%        | 0.34%         | 0.26%         |

<sup>\*</sup> Excludes Public Transit and Mileage Reimbursement





|                            | July 2018 | August 2018 | September<br>2018 | October 2018 | November 2018 | December 2018 |
|----------------------------|-----------|-------------|-------------------|--------------|---------------|---------------|
| Not Confirmed              | 597       | 485         | 846               | 1,396        | 627           | 554           |
| Not Confirmed + Completed* | 138,723   | 151,770     | 136,101           | 157,655      | 141,360       | 139,475       |
| Not Confirmed Rate         | 0.43%     | 0.32%       | 0.62%             | 0.89%        | 0.44%         | 0.40%         |

<sup>\*</sup> Excludes Public Transit and Mileage Reimbursement





# Monthly Complaints Report

**Connecticut Medicaid** 

Reporting Period: **December 2018** 

Veyo Healthcar