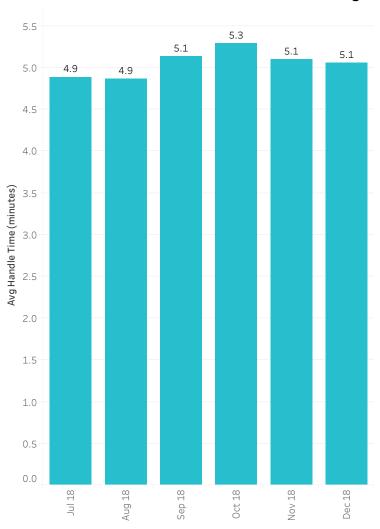

#### Average Handle Time Summary

|                           | July 2018 | August 2018 | September 2018 | October 2018 | November 2018 | December 2018 |
|---------------------------|-----------|-------------|----------------|--------------|---------------|---------------|
| Total Calls Answered      | 94,015    | 98,804      | 94,767         | 111,201      | 101,007       | 91,041        |
| Avg Handle Time (minutes) | 4.9       | 4.9         | 5.1            | 5.3          | 5.1           | 5.1           |

|                           | July 2018 | August 2018 | September 2018 | October 2018 | November 2018 | December 2018 |
|---------------------------|-----------|-------------|----------------|--------------|---------------|---------------|
| Total Calls Answered      | 94,015    | 98,804      | 94,767         | 111,201      | 101,007       | 91,041        |
| Avg Handle Time (minutes) | 4.9       | 4.9         | 5.1            | 5.3          | 5.1           | 5.1           |