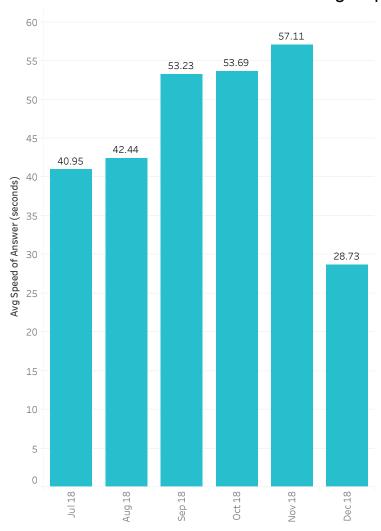

### Average Speed Of Answer Summary

|                               | July 2018 | August 2018 | September 2018 | October 2018 | November 2018 | December 2018 |
|-------------------------------|-----------|-------------|----------------|--------------|---------------|---------------|
| Total Calls Received          | 98,935    | 103,835     | 100,704        | 118,048      | 107,688       | 94,067        |
| Avg Speed of Answer (seconds) | 41.0      | 42.4        | 53.2           | 53.7         | 57.1          | 28.7          |

# Average Speed of Answer

|                               | July 2018 | August 2018 | September 2018 | October 2018 | November 2018 | December 2018 |
|-------------------------------|-----------|-------------|----------------|--------------|---------------|---------------|
| Avg Speed of Answer (seconds) | 40.95     | 42.44       | 53.23          | 53.69        | 57.11         | 28.73         |