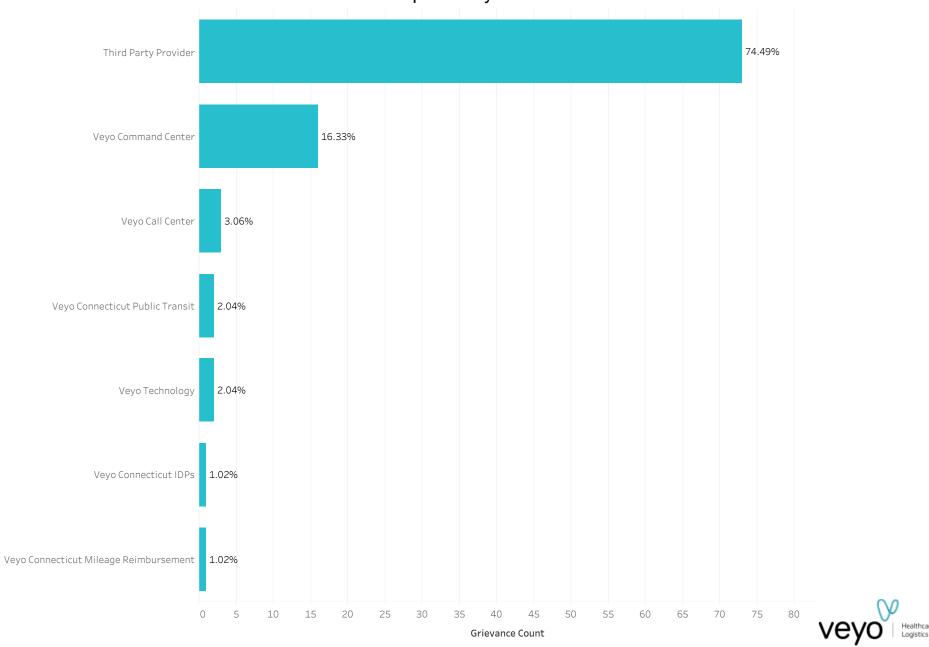

| 19             | 19           | 11            | 11            |
| Safety Concern      | 5         | 14          | 8              | 3            | 5             |               |
| Scheduling Error    | 5         | 5           | 8              | 6            | 3             | 3             |
| Agent Issue         | 1         | 4           | 3              | 5            | 2             |               |
| Damage/Injury       |           |             | 4              | 6            |               | 1             |
| Early Arrival       | 2         | 4           |                |              |               |               |
| Vehicle Issue       |           | 1           |                | 2            | 2             | 1             |



### Substantiated Complaints by Provider



### Members With Denied Trips



|                    |                              | Jul 18 | Aug 18 | Sep 18 | Oct 18 | Nov 18 | Dec 18 |
|--------------------|------------------------------|--------|--------|--------|--------|--------|--------|
|                    | Not Eligible For Service     | 22     | 21     | 14     | 26     | 26     | 20     |
|                    | Refuse Appropriate Mode      | 124    | 112    | 65     | 130    | 158    | 114    |
|                    | Missing necessary form       | 162    | 101    | 75     | 137    | 82     | 74     |
|                    | Not Medicaid Covered         | 4      | 2      | 1      | 3      | 1      | 1      |
| Unique<br>Requests | Refuse Closest Facility      | 43     | 23     | 10     | 29     | 26     | 23     |
| Request