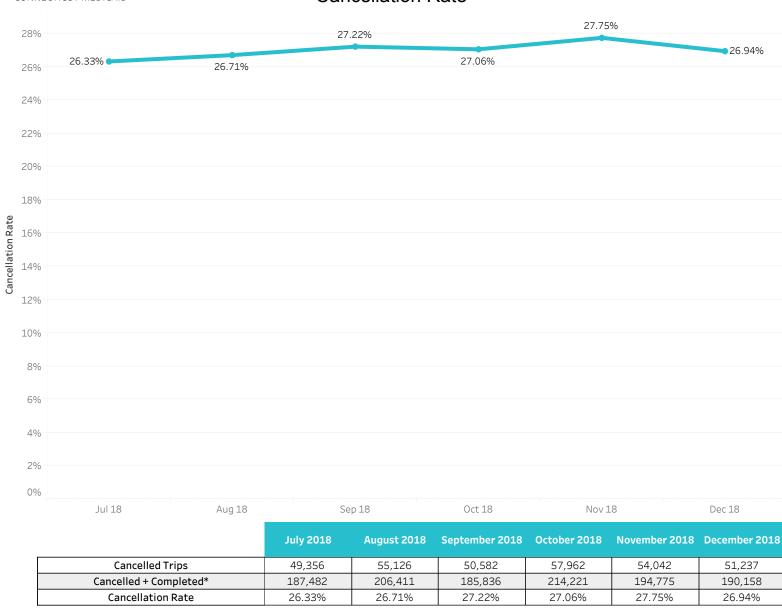

### Member No Show Summary

|                       | July 2018 | August 2018 | September 2018 | October 2018 | November 2018 | December 2018 |
|-----------------------|-----------|-------------|----------------|--------------|---------------|---------------|
| Member No-Show Count  | 11,870    | 15,530      | 11,589         | 12,719       | 11,270        | 12,474        |
| No-Shows + Completed* | 149,996   | 166,815     | 146,843        | 168,978      | 152,003       | 151,395       |
| Member No-Show Rate   | 7.91%     | 9.31%       | 7.89%          | 7.53%        | 7.41%         | 8.24%         |