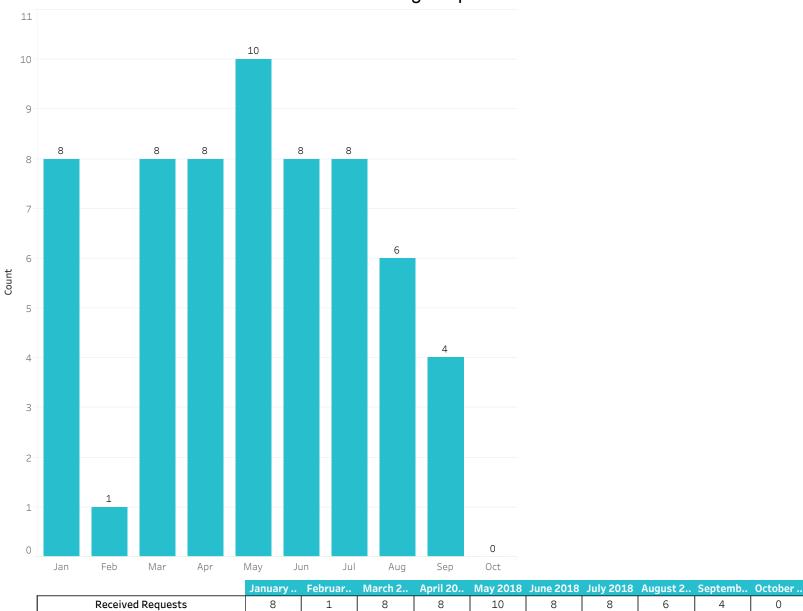

| 688    |
| Refuse Appropriate Mode      | 369    | 401    | 210    | 217    | 279    | 272    |
| Missing necessary form       | 317    | 143    | 93     | 176    | 105    | 110    |
| Refuse Closest Facility      | 45     | 26     | 12     | 31     | 37     | 28     |
| Insufficient Advanced Notice | 31     | 31     | 26     | 21     | 23     | 37     |
| Not Medicaid Covered         | 33     | 19     | 5      | 17     | 13     | 20     |
| Unable to Verify Appointment |        | 2      | 3      | 25     | 7      | 4      |
| Too Many Passengers          | 1      |        |        | 1      |        | 1      |
| Denied by Health Plan        |        |        |        | 1      |        |        |
| Total                        | 1,061  | 919    | 642    | 823    | 865    | 1,141  |







#### Documentation

Please note, the data points represented in this report are intended to be viewed as a snapshot of the information we have in the Veyo system at the time the report was created.

Trips Booked: Count of trips in the system broken down by the requested trip date. This includes trips of all statuses; i.e. completed, cancelled (for any reason), deleted, denied, etc. The other metrics displayed in this report are not necessarily mutually exclusive.

Cancelled Trips: Trips cancelled on or after the date of the requested trip are considered in our cancellation trip counts and rates. We do not include trips cancelled prior to the trip date because these trips do not have the same impact as trips that were cancelled after being sent to and confirmed by the provider.

Cancell