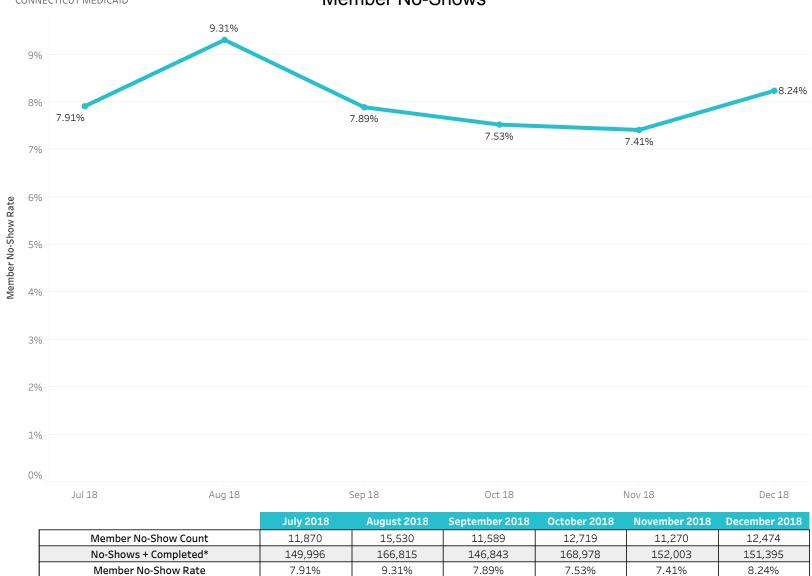

### Member No Show Summary

|                       | July 2018 | August 2018 | September 2018 | October 2018 | November 2018 | December 2018 |
|-----------------------|-----------|-------------|----------------|--------------|---------------|---------------|
| Member No-Show Count  | 11,870    | 15,530      | 11,589         | 12,719       | 11,270        | 12,474        |
| No-Shows + Completed* | 149,996   | 166,815     | 146,843        | 168,978      | 152,003       | 151,395       |
| Member No-Show Rate   | 7.91%     | 9.31%       | 7.89%          | 7.53%        | 7.41%         | 8.24%         |