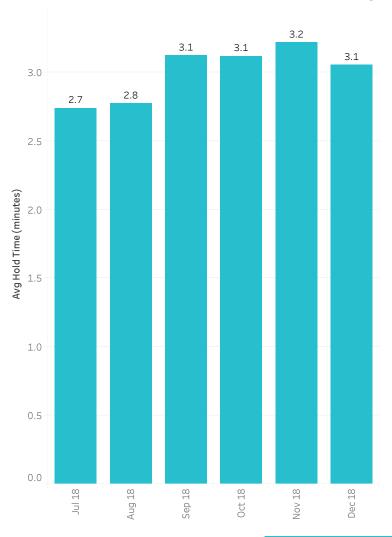

|                         | July 2018 | August 2018 | September 2018 | October 2018 | November 2018 | December 2018 |
|-------------------------|-----------|-------------|----------------|--------------|---------------|---------------|
| Total Calls Answered    | 94,015    | 98,804      | 94,767         | 111,201      | 101,007       | 91,041        |
| Avg Hold Time (minutes) | 2.7       | 2.8         | 3.1            | 3.1          | 3.2           | 3.1           |