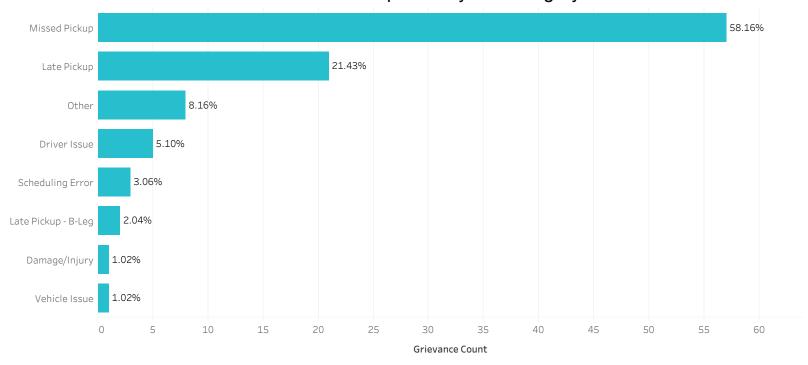

ated Complaint % | 0.07%     | 0.09%       | 0.10%          | 0.10%        | 0.07%         | 0.03%         |



### Average Time to Resolve



|                             | July 2018 | August 2018 | September 2018 | October 2018 | November 2018 | December 2018 |
|-----------------------------|-----------|-------------|----------------|--------------|---------------|---------------|
| Grievance Count             | 391       | 484         | 442            | 555          | 482           | 371           |
| Resolved Count              | 391       | 483         | 440            | 527          | 324           | 177           |
| Avg. Time to Resolve (Days) | 48.98     | 46.73       | 45.84          | 40.20        | 19.68         | 9.29          |



## Substantiated Complaints by Subcategory



|                     | July 2018 | August 2018 | September 2018 | October 2018 | November 2018 | December 2018 |
|---------------------|-----------|-------------|----------------|--------------|---------------|---------------|
| Missed Pickup       | 112       | 158         | 158            | 203          | 127           | 73            |
| Late Pickup         | 82        | 89          | 80             | 82           | 55            | 24            |
| Late Pickup - B-Leg | 22        | 37          | 26             | 27           | 19            | 3             |
| Driver Issue        | 23        | 24          | 20             | 17           | 11            | 5             |
| Other               | 20        | 18          | 19             | 19           | 11            | 11            |