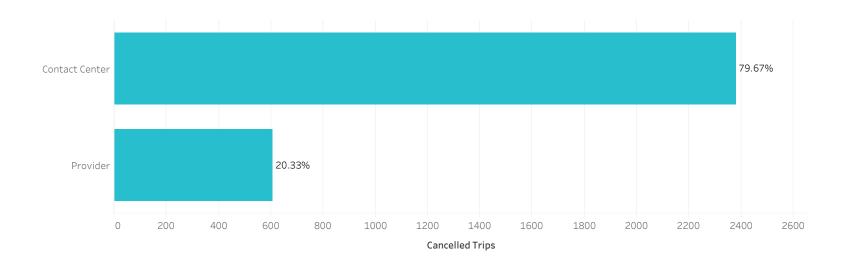

### On Time % Summary

|           | Jul '18 | Aug '18 | Sep '18 | Oct '18 | Nov '18 | Dec '18 |
|-----------|---------|---------|---------|---------|---------|---------|
| A Leg     | 66.57%  | 68.14%  | 68.11%  | 69.96%  | 66.60%  | 69.42%  |
| B Leg     | 90.90%  | 91.53%  | 91.52%  | 91.33%  | 89.33%  | 92.12%  |
| Both Legs | 78.61%  | 79.67%  | 79.68%  | 80.47%  | 77.79%  | 80.61%  |