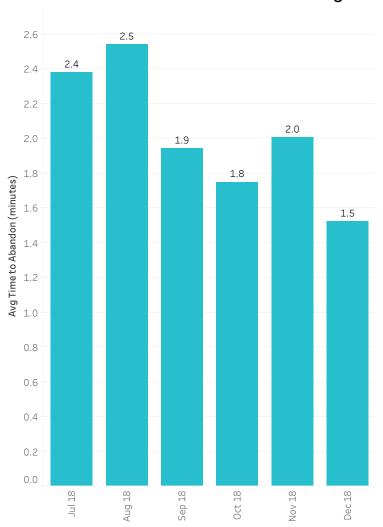

# Average Time to Abandon

|                               | July 2018 | August 2018 | September 2018 | October 2018 | November 2018 | December 2018 |
|-------------------------------|-----------|-------------|----------------|--------------|---------------|---------------|
| Total Calls Abandoned         | 2,933     | 2,953       | 3,433          | 4,026        | 4,090         | 1,372         |
| Avg Time to Abandon (minutes) | 2.4       | 2.5         | 1.9            | 1.8          | 2.0           | 1.5           |