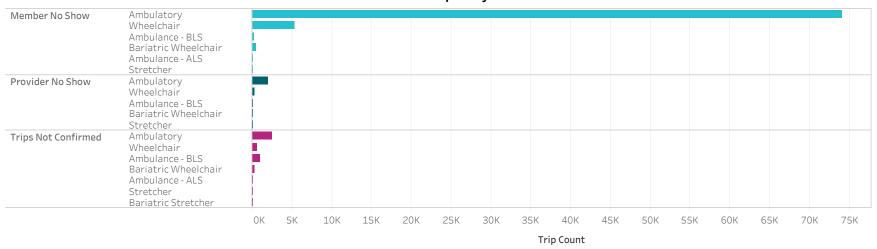

## Completed Trips by Mode

|                       | July 2018           | August 2018 | September 2018 | October 2018 | November 2018 | December 2018 |
|-----------------------|---------------------|-------------|----------------|--------------|---------------|---------------|
| Public Transit        | 219,987             | 219,026     | 197,379        | 219,952      | 209,025       | 207,825       |
| Ambulatory            | 109,757             | 120,039     | 107,528        | 125,094      | 112,344       | 111,702       |
| Wheelchair            | chair 22,721 24,772 | 24,772      | 22,133         | 25,180       | 22,664        | 21,705        |
| Mileage Reimbursement | 7,030               | 8,808       | 8,643          | 10,355       | 9,596         | 9,503         |
| Ambulance - BLS       | 4,143               | 4,656       | 3,902          | 4,158        | 4,015         | 3,833         |
| Bariatric Wheelchair  | 1,321               | 1,577       | 1,288          | 1,354        | 1,256         | 1,148         |
| Ambulance - ALS       | 149                 | 198         | 202            | 191          | 195           | 226           |
| Stretcher             | 22                  | 33          | 161            | 266          | 209           | 271           |
| Bariatric Stretcher   | 13                  | 10          | 40             | 16           | 50            | 36            |