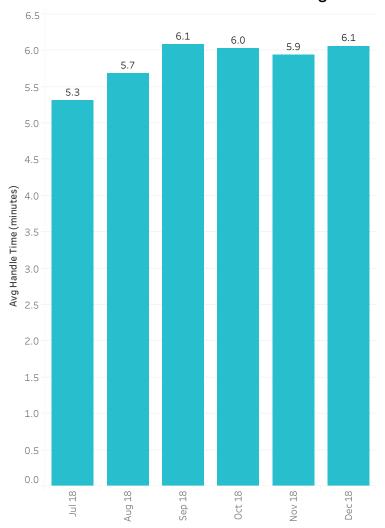

#### Average Handle Time Summary (Facility)

|                           | July 2018 | August 2018 | September 2018 | October 2018 | November 2018 | December 2018 |
|---------------------------|-----------|-------------|----------------|--------------|---------------|---------------|
| Total Calls Answered      | 8,024     | 8,801       | 8,839          | 11,035       | 9,927         | 8,443         |
| Avg Handle Time (minutes) | 5.3       | 5.7         | 6.1            | 6.0          | 5.9           | 6.1           |