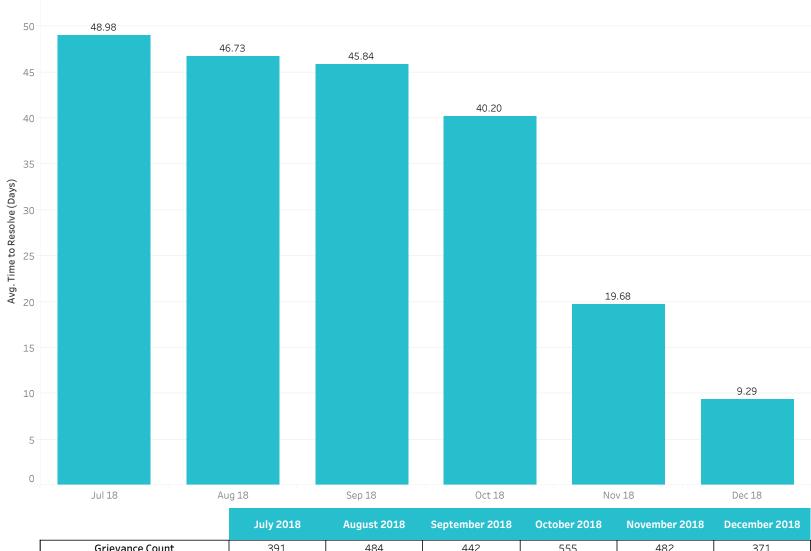

|
| Complaint %           | 0.11%     | 0.13%       | 0.13%          | 0.14%        | 0.13%         | 0.10%         |



### **Substantiated Complaints**





|                           | July 2018 | August 2018 | September 2018 | October 2018 | November 2018 | December 2018 |
|---------------------------|-----------|-------------|----------------|--------------|---------------|---------------|
| Completed Trips           | 365,143   | 379,119     | 341,276        | 386,566      | 359,354       | 356,249       |
| Substantiated Complaints  | 272       | 354         | 326            | 369          | 236           | 121           |
| Substantiated Complaint % | 0.07%     | 0.09%       | 0.10%          | 0.10%        | 0.07%         | 0.03%         |



### Average Time to Resolve



|                             | July 2018 | August 2018 | September 2018 | October 2018 | November 2018 | December 2018 |
|-----------------------------|-----------|-------------|----------------|--------------|---------------|---------------|
| Grievance Count             | 391       | 484         | 442            | 555          | 482           | 371           |
| Resolved Count              | 391       | 483         | 440            | 527          | 324           | 177           |
| Avg. Time to Resolve (Days) | 48.98     | 46.73       | 45.84          | 40.20        | 19.68         | 9.29          |



## Substantiated Complaints by Subcategory



|                     | July 2018 | August 2018 | September 2018 | October 2018 | November 2018 | December 2018 |
|---------------------|--