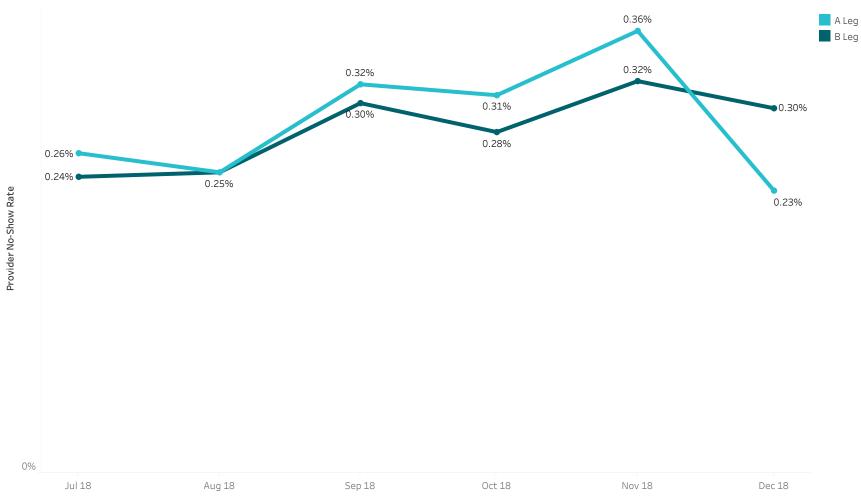

### On Time % Summary

|           | Jul '18 | Aug '18 | Sep '18 | Oct '18 | Nov '18 | Dec '18 |
|-----------|---------|---------|---------|---------|---------|---------|
| A Leg     | 66.57%  | 68.14%  | 68.11%  | 69.96%  | 66.60%  | 69.42%  |
| B Leg     | 90.90%  | 91.53%  | 91.52%  | 91.33%  | 89.33%  | 92.12%  |
| Both Legs | 78.61%  | 79.67%  | 79.68%  | 80.47%  | 77.79%  | 80.61%  |