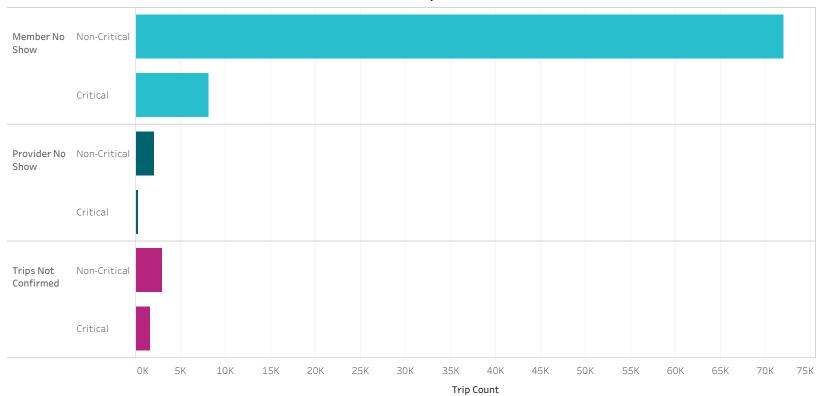

### Member No Show Summary

|                       | July 2018 | August 2018 | September 2018 | October 2018 | November 2018 | December 2018 |
|-----------------------|-----------|-------------|----------------|--------------|---------------|---------------|
| Member No-Show Count  | 11,870    | 15,530      | 11,589         | 12,719       | 11,270        | 12,474        |
| No-Shows + Completed* | 149,996   | 166,815     | 146,843        | 168,978      | 152,003       | 151,395       |
| Member No-Show Rate   | 7.91%     | 9.31%       | 7.89%          | 7.53%        | 7.41%         | 8.24%         |