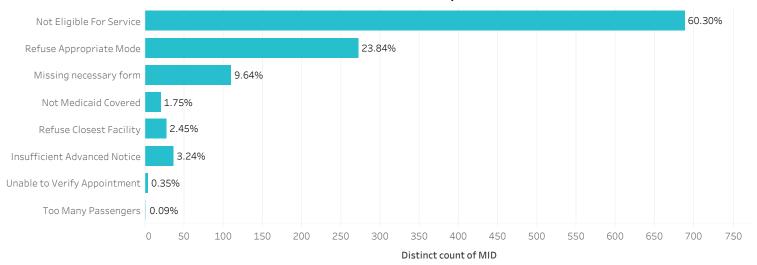

| 11            | 11            |
| Safety Concern      | 5         | 14          | 8              | 3            | 5             |               |
| Scheduling Error    | 5         | 5           | 8              | 6            | 3             | 3             |
| Agent Issue         | 1         | 4           | 3              | 5            | 2             |               |
| Damage/Injury       |           |             | 4              | 6            |               | 1             |
| Early Arrival       | 2         | 4           |                |              |               |               |
| Vehicle Issue       |           | 1           |                | 2            | 2             | 1             |



### Substantiated Complaints by Provider



### Members With Denied Trips



|                    |                              | Jul 18 | Aug 18 | Sep 18 | Oct 18 | Nov 18 | Dec 18 |
|--------------------|------------------------------|--------|--------|--------|--------|--------|--------|
|                    | Not Eligible For Service     | 22     | 21     | 14     | 26     | 26     | 20     |
|                    | Refuse Appropriate Mode      | 124    | 112    | 65     | 130    | 158    | 114    |
|                    | Missing necessary form       | 162    | 101    | 75     | 137    | 82     | 74     |
|                    | Not Medicaid Covered         | 4      | 2      | 1      | 3      | 1      | 1      |
| Unique<br>Requests | Refuse Closest Facility      | 43     | 23     | 10     | 29     | 26     | 23     |
| Requests           | Insufficient Advanc