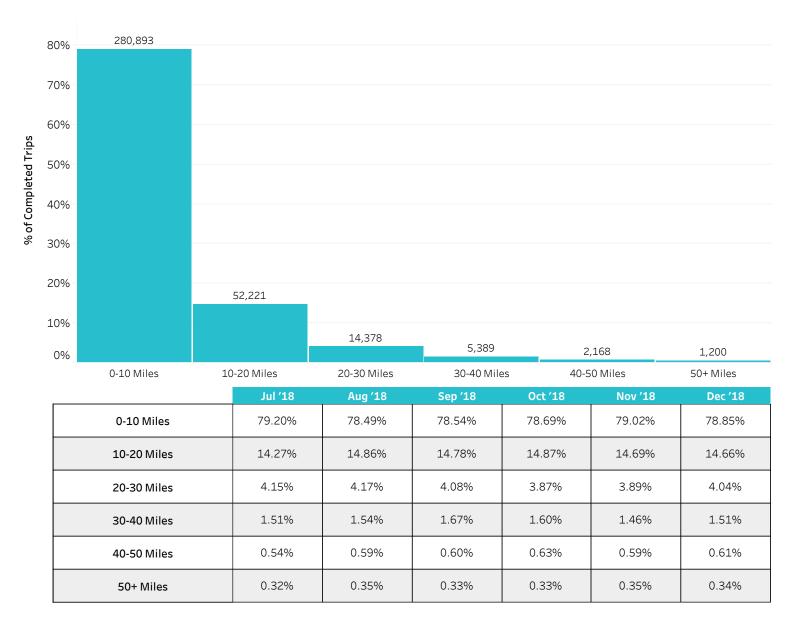

### Trip % Distance Summary

|             | Jul '18     | Aug '18 | Sep '18 | Oct '18 | Nov '18 | Dec '18 |
|-------------|-------------|---------|---------|---------|---------|---------|
| 0-10 Miles  | 79.20%      | 78.49%  | 78.54%  | 78.69%  | 79.02%  | 78.85%  |
| 10-20 Miles | 14.27%      | 14.86%  | 14.78%  | 14.87%  | 14.69%  | 14.66%  |
| 20-30 Miles | 4.15%       | 4.17%   | 4.08%   | 3.87%   | 3.89%   | 4.04%   |
| 30-40 Miles | 1.51% 1.54% | 1.54%   | 1.67%   | 1.60%   | 1.46%   | 1.51%   |
| 40-50 Miles | 0.54%       | 0.59%   | 0.60%   | 0.63%   | 0.59%   | 0.61%   |
| 50+ Miles   | 0.32%       | 0.35%   | 0.33%   | 0.33%   | 0.35%   | 0.34%   |