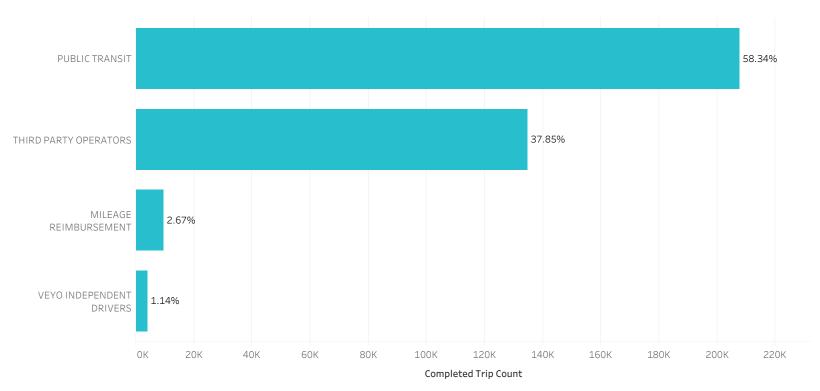

## Completed Trips by Mode

|                       | July 2018           | August 2018 | September 2018 | October 2018 | November 2018 | December 2018 |
|-----------------------|---------------------|-------------|----------------|--------------|---------------|---------------|
| Public Transit        | 219,987             | 219,026     | 197,379        | 219,952      | 209,025       | 207,825       |
| Ambulatory            | 109,757             | 120,039     | 107,528        | 125,094      | 112,344       | 111,702       |
| Wheelchair            | chair 22,721 24,772 | 24,772      | 22,133         | 25,180       | 22,664        | 21,705        |
| Mileage Reimbursement | 7,030               | 8,808       | 8,643          | 10,355       | 9,596         | 9,503         |
| Ambulance - BLS       | 4,143               | 4,656       | 3,902          | 4,158        | 4,015         | 3,833         |
| Bariatric Wheelchair  | 1,321               | 1,577       | 1,288          | 1,354        | 1,256         | 1,148         |
| Ambulance - ALS       | 149                 | 198         | 202            | 191          | 195           | 226           |
| Stretcher             | 22                  | 33          | 161            | 266          | 209           | 271           |
| Bariatric Stretcher   | 13                  | 10          | 40             | 16           | 50            | 36            |