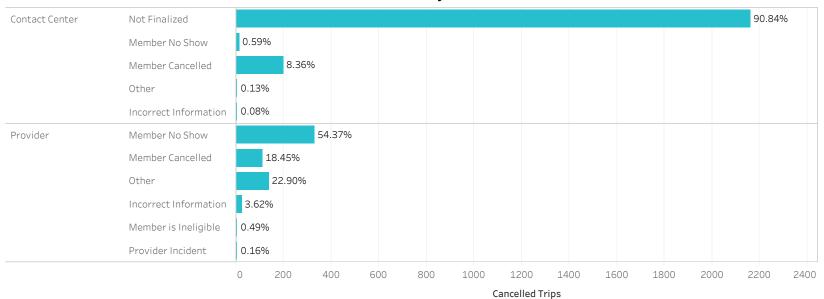

### Member No Show Summary

|                       | July 2018 | August 2018 | September 2018 | October 2018 | November 2018 | December 2018 |
|-----------------------|-----------|-------------|----------------|--------------|---------------|---------------|
| Member No-Show Count  | 11,870    | 15,530      | 11,589         | 12,719       | 11,270        | 12,474        |
| No-Shows + Completed* | 149,996   | 166,815     | 146,843        | 168,978      | 152,003       | 151,395       |
| Member No-Show Rate   | 7.91%     | 9.31%       | 7.89%          | 7.53%        | 7.41%         | 8.24%         |