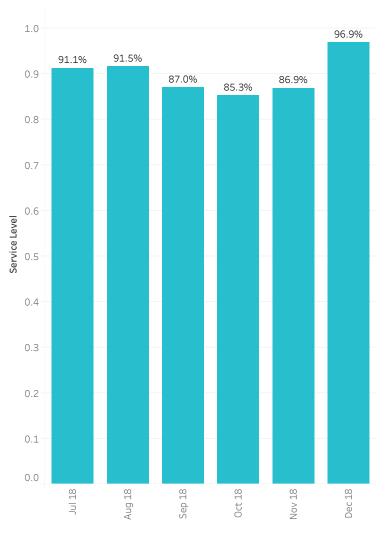

#### Service Level Summary (Facility)

|                               | July 2018 | August 2018 | September 2018 | October 2018 | November 2018 | December 2018 |
|-------------------------------|-----------|-------------|----------------|--------------|---------------|---------------|
| Handled Within Service Level  | 7,524     | 8,305       | 8,033          | 9,867        | 9,005         | 8,338         |
| Handled Outside Service Level | 732       | 769         | 1,197          | 1,697        | 1,360         | 268           |
| Total Calls Received          | 8,314     | 9,132       | 9,309          | 11,656       | 10,475        | 8,672         |
| Service Level                 | 91.1%     | 91.5%       | 87.0%          | 85.3%        | 86.9%         | 96.9%         |