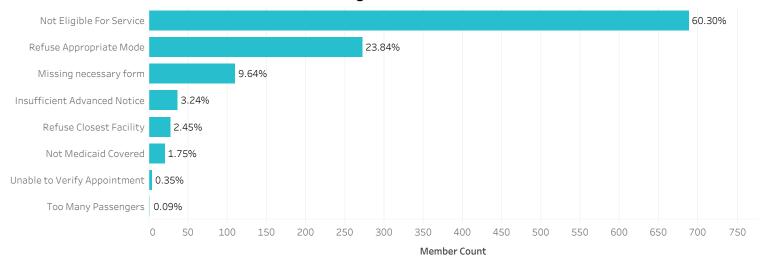

|                    | Missing necessary form       | 156    | 42     | 18     | 39     | 23     | 36     |
| Trips Under        | Not Medicaid Covered         | 29     | 17     | 4      | 14     | 12     | 19     |
| Recurring          | Refuse Closest Facility      | 2      | 3      | 2      | 2      | 11     | 5      |
| Schedule           | Insufficient Advanced Notice | 2      | 3      | 3      |        | 1      |        |
| [                  | Unable to Verify Appointment |        |        | 2      | 21     | 3      | 2      |
|                    | Denied by Health Plan        |        |        |        | 1      |        |        |
|                    | Total                        | 692    | 654    | 456    | 488    | 553    | 877    |



### Members Receiving Notices of Action



|                              | Jul 18 | Aug 18 | Sep 18 | Oct 18 | Nov 18 | Dec 18 |
|------------------------------|--------|--------|--------|--------|--------|--------|
| Not Eligible For Service     | 292    | 313    | 299    | 349    | 412    | 688    |
| Refuse Appropriate Mode      | 369    | 401    | 210    | 217    | 279    | 272    |
| Missing necessary form       | 317    | 143    | 93     | 176    | 105    | 110    |
| Refuse Closest Facility      | 45     | 26     | 12     | 31     | 37     | 28     |
| Insufficient Advanced Notice | 31     | 31     | 26     | 21     | 23     | 37     |
| Not Medicaid Covered         | 33     | 19     | 5      | 17     | 13     | 20     |
| Unable to Verify Appointment |        | 2      | 3      | 25     | 7      | 4      |
| Too Many Pass