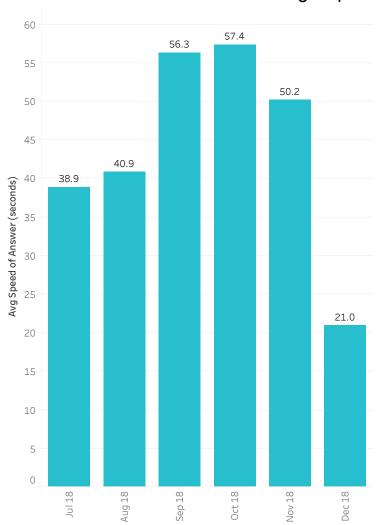

#### Average Speed Of Answer Summary (Facility)

|                               | July 2018 | August 2018 | September 2018 | October 2018 | November 2018 | December 2018 |
|-------------------------------|-----------|-------------|----------------|--------------|---------------|---------------|
| Total Calls Received          | 8,314     | 9,132       | 9,309          | 11,656       | 10,475        | 8,672         |
| Avg Speed of Answer (seconds) | 38.9      | 40.9        | 56.3           | 57.4         | 50.2          | 21.0          |

# Average Speed of Answer, Facility

|                               | July 2018 | August 2018 | September 2018 | October 2018 | November 2018 | December 2018 |
|-------------------------------|-----------|-------------|----------------|--------------|---------------|---------------|
| Total Calls Received          | 8,314     | 9,132       | 9,309          | 11,656       | 10,475        | 8,672         |
| Avg Speed of Answer (seconds) | 38.9      | 40.9        | 56.3           | 57.4         | 50.2          | 21.0          |