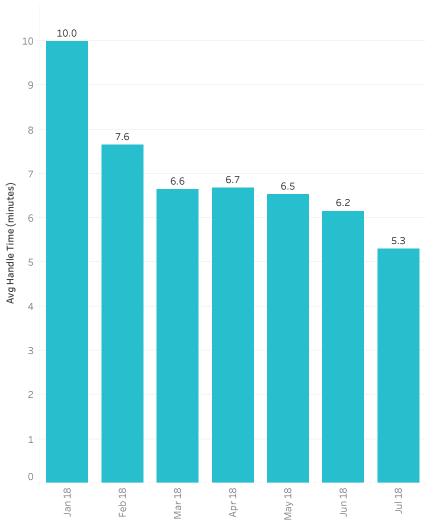

### Average Handle Time Summary (Facility)

|                           | January 2018 | February 2018 | March 2018 | April 2018 | May 2018 | June 2018 | July 2018 |
|---------------------------|--------------|---------------|------------|------------|----------|-----------|-----------|
| Total Calls Answered      | 3,788        | 8,122         | 9,065      | 8,494      | 8,850    | 8,295     | 7,896     |
| Avg Handle Time (minutes) | 10.0         | 7.6           | 6.6        | 6.7        | 6.5      | 6.2       | 5.3       |

Total Calls Answered

Avg Handle Time (minutes)

CONNECTICUT MEDICAID

February

8,122

7.6

March 2018

9,065

6.6

April 2018

8,494

6.7

May 2018

8,850

6.5

June 2018

8,295

6.2

July 2018

7,896

5.3

January 2018

3,788

10.0