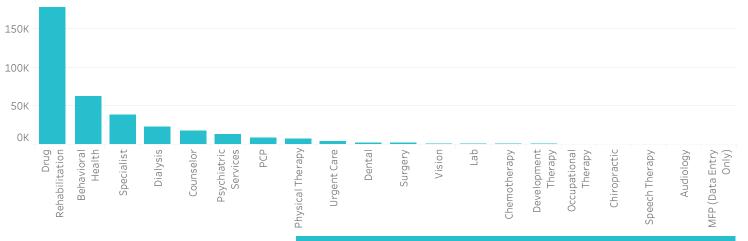

|                       | January | February | March 20 | April 2018 | May 2018 | June 2018 | July 2018 |
|-----------------------|---------|----------|----------|------------|----------|-----------|-----------|
| Drug Rehabilitation   | 162,207 | 136,820  | 137,985  | 154,882    | 177,454  | 173,718   | 177,199   |
| Behavioral Health     | 47,367  | 39,268   | 43,102   | 49,193     | 60,263   | 57,583    | 62,785    |
| Specialist            | 31,749  | 33,826   | 39,651   | 38,511     | 41,706   | 38,735    | 37,956    |
| Dialysis              | 20,048  | 20,189   | 22,489   | 21,248     | 23,601   | 22,808    | 22,750    |
| Counselor             | 4,947   | 6,707    | 12,973   | 14,820     | 16,374   | 16,318    | 17,289    |
| Psychiatric Services  | 7,951   | 10,140   | 10,588   | 11,619     | 13,868   | 12,962    | 13,273    |
| РСР                   | 7,514   | 8,602    | 8,794    | 8,623      | 9,336    | 9,247     | 9,208     |
| Physical Therapy      | 4,129   | 5,260    | 6,100    | 6,494      | 7,096    | 7,446     | 7,624     |
| Urgent Care           | 1,813   | 2,323    | 3,252    | 3,802      | 4,060    | 4,404     | 4,813     |
| Dental                | 1,929   | 2,228    | 2,464    | 2,604      | 2,697    | 2,477     | 2,346     |
| Surgery               | 1,307   | 1,512    | 1,765    | 1,675      | 2,020    | 1,718     | 1,740     |
| Vision                | 1,305   | 1,384    | 1,575    | 1,677      | 1,841    | 1,587     | 1,640     |
| Chemotherapy          | 1,120   | 1,242    | 1,508    | 1,307      | 1,356    | 1,289     | 1,250     |
| Lab                   | 779     | 910      | 1,046    | 1,118      | 1,327    | 1,418     | 1,488     |
| Development Therapy   | 1,181   | 1,050    | 966      | 1,006      | 1,053    | 953       | 1,115     |
| Occupational Therapy  | 268     | 339      | 397      | 378        | 521      | 569       | 501       |
| Chiropractic          | 136     | 246      | 348      | 357        | 408      | 401       | 422       |
| Speech Therapy        | 129     | 173      | 179      | 236        | 237      | 235       | 233       |
| Audiology             | 150     | 159      | 123      | 105        | 140      | 118       | 177       |
| MFP (Data Entry Only) | 19      | 8        | 40       | 54         | 64       | 65        | 30        |