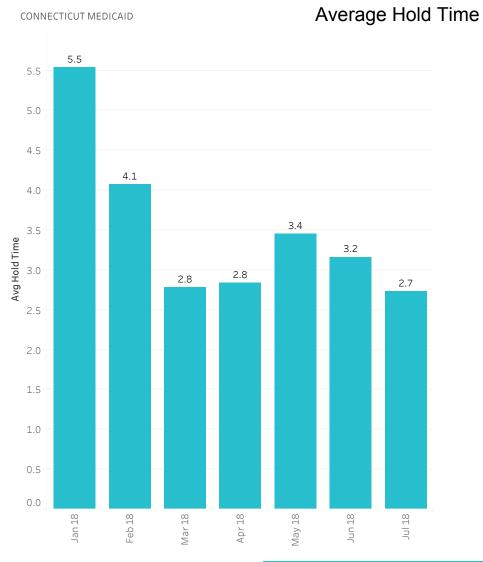

### CONNECTICUT MEDICAID

| August | 20, | 2018 |
|--------|-----|------|
|--------|-----|------|

|                      | January 2018 | February<br>2018 | March 2018 | April 2018 | May 2018 | June 2018 | July 2018 |
|----------------------|--------------|------------------|------------|------------|----------|-----------|-----------|
| Total Calls Answered | 60,927       | 74,807           | 83,532     | 85,080     | 99,492   | 88,998    | 93,105    |
| Avg Hold Time        | 5.5          | 4.1              | 2.8        | 2.8        | 3.4      | 3.2       | 2.7       |
|                      |              |                  | -          |            |          |           |           |