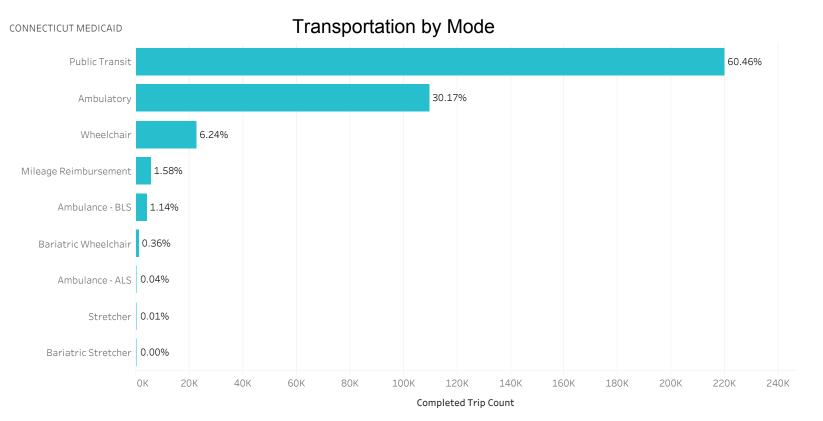

### Completed Trips by Mode

|                       | January 2018 | February 2018 | March 2018 | April 2018 | May 2018 | June 2018 | July 2018 |
|-----------------------|--------------|---------------|------------|------------|----------|-----------|-----------|
| Public Transit        | 180,521      | 145,437       | 158,218    | 178,985    | 210,858  | 206,095   | 219,987   |
| Ambulatory            | 89,543       | 98,287        | 105,606    | 110,073    | 119,204  | 113,503   | 109,757   |
| Wheelchair            | 19,434       | 21,145        | 22,598     | 22,220     | 23,965   | 23,298    | 22,700    |
| Mileage Reimbursement | 1,141        | 2,208         | 3,723      | 3,923      | 5,512    | 5,532     | 5,749     |
| Ambulance - BLS       | 1,708        | 3,375         | 3,339      | 2,766      | 4,312    | 4,084     | 4,143     |
| Bariatric Wheelchair  | 1,660        | 1,501         | 1,547      | 1,549      | 1,327    | 1,242     | 1,319     |
| Stretcher             | 1,773        | 146           | 95         | 29         | 25       | 66        | 22        |
| Ambulance - ALS       | 68           | 129           | 138        | 117        | 197      | 220       | 149       |
| Bariatric Stretcher   | 200          | 157           | 81         | 47         | 22       | 11        | 13        |
| Other                 | 0            | 1             | 0          | 0          | 0        | 0         |           |