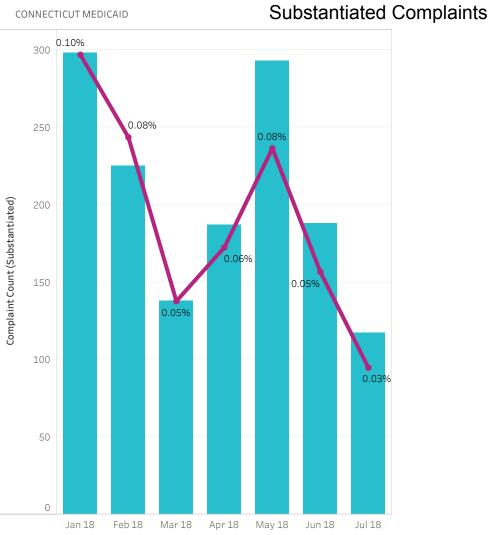

### Trip Volume and Complaint % Summary

|                           | Jan '18 | Feb '18 | Mar '18 | Apr '18 | May '18 | Jun '18 | Jul '18 |
|---------------------------|---------|---------|---------|---------|---------|---------|---------|
| Completed Trips           | 296,048 | 272,386 | 295,345 | 319,709 | 365,422 | 354,051 | 363,839 |
| Substantiated Complaints  | 298     | 225     | 138     | 187     | 293     | 188     | 117     |
| Unsubstantiated Complaint | 480     | 331     | 468     | 192     | 179     | 270     | 285     |
| Total Complaint Count     | 778     | 556     | 606     | 379     | 472     | 458     | 402     |
| Complaint %               | 0.26%   | 0.20%   | 0.21%   | 0.12%   | 0.13%   | 0.13%   | 0.11%   |