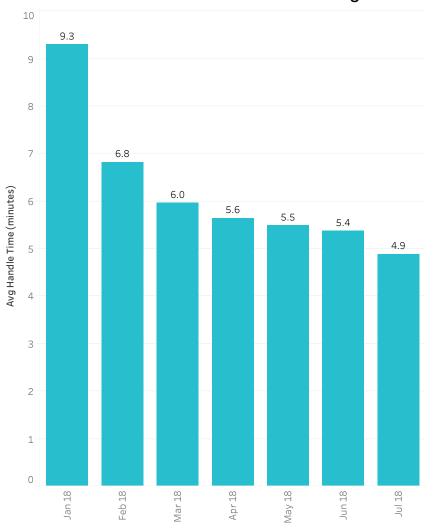

### Average Handle Time Summary

|                           | January 2018 | February 2018 | March 2018 | April 2018 | May 2018 | June 2018 | July 2018 |
|---------------------------|--------------|---------------|------------|------------|----------|-----------|-----------|
| Total Calls Answered      | 60,927       | 74,807        | 83,532     | 85,080     | 99,492   | 88,998    | 93,105    |
| Avg Handle Time (minutes) | 9.3          | 6.8           | 6.0        | 5.6        | 5.5      | 5.4       | 4.9       |

41.0

Total Calls Answered

Avg Handle Time (minutes)

CONNECTICUT MEDICAID

| Average Handle Time |
|---------------------|
|---------------------|

February

74,807

6.8

83,532

6.0

April 2018

85,080

5.6

May 2018

99,492

5.5

June 2018

88,998

5.4

July 2018

January 2018

60,927

9.3

| 93,105 |                              |
|--------|------------------------------|
| 4.9    | 0.0                          |
|        | ()v                          |
|        | VEVO Healthcare<br>Logistics |
|        |                              |