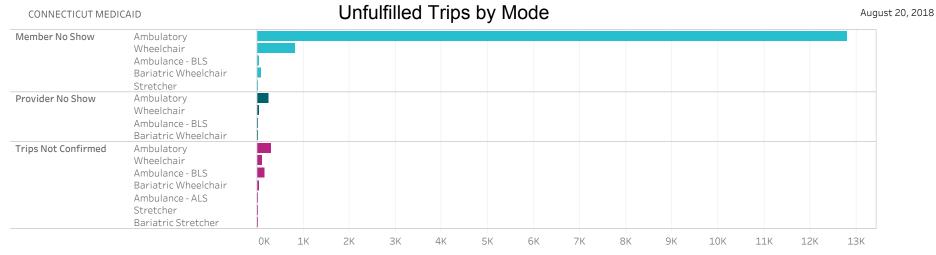

### Member No Show Summary

|                       | January 2018 | February 2018 | March 2018 | April 2018 | May 2018 | June 2018 | July 2018 |
|-----------------------|--------------|---------------|------------|------------|----------|-----------|-----------|
| Member No-Show Count  | 13,249       | 8,628         | 9,333      | 10,666     | 11,418   | 10,507    | 11,872    |
| No-Shows + Completed* | 127,635      | 133,369       | 142,737    | 147,467    | 160,470  | 152,931   | 149,975   |
| Member No-Show Rate   | 10.38%       | 6.47%         | 6.54%      | 7.23%      | 7.12%    | 6.87%     | 7.92%     |