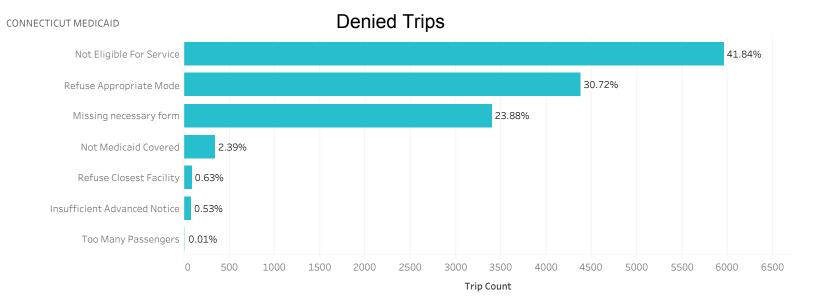

### Trip Volume and Complaint % Summary

|                           | Jan '18 | Feb '18 | Mar '18 | Apr '18 | May '18 | Jun '18 | Jul '18 |
|---------------------------|---------|---------|---------|---------|---------|---------|---------|
| Completed Trips           | 296,048 | 272,386 | 295,345 | 319,709 | 365,422 | 354,051 | 363,839 |
| Substantiated Complaints  | 298     | 225     | 138     | 187     | 293     | 188     | 117     |
| Unsubstantiated Complaint | 480     | 331     | 468     | 192     | 179     | 270     | 285     |
| Total Complaint Count     | 778     | 556     | 606     | 379     | 472     | 458     | 402     |
| Complaint %               | 0.26%   | 0.20%   | 0.21%   | 0.12%   | 0.13%   | 0.13%   | 0.11%   |