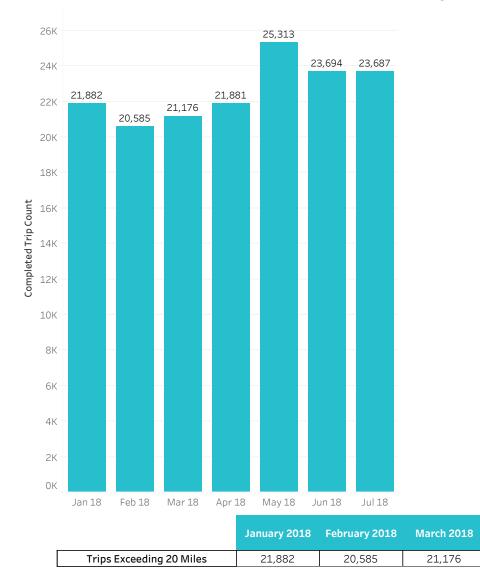

### Trip % Distance Summary

|             | Jan '18 | Feb '18 | Mar '18 | Apr '18 | May '18 | Jun '18 | Jul '18 |
|-------------|---------|---------|---------|---------|---------|---------|---------|
| 0-10 Miles  | 80.09%  | 78.75%  | 78.88%  | 78.94%  | 79.06%  | 79.07%  | 79.38%  |
| 10-20 Miles | 12.51%  | 13.69%  | 13.95%  | 14.22%  | 14.01%  | 14.24%  | 14.11%  |
| 20-30 Miles | 4.48%   | 4.51%   | 4.32%   | 4.24%   | 4.24%   | 4.22%   | 4.15%   |
| 30-40 Miles | 1.75%   | 1.73%   | 1.69%   | 1.58%   | 1.69%   | 1.56%   | 1.50%   |
| 40-50 Miles | 0.61%   | 0.67%   | 0.67%   | 0.63%   | 0.65%   | 0.56%   | 0.54%   |
| 50+ Miles   | 0.56%   | 0.65%   | 0.48%   | 0.40%   | 0.35%   | 0.36%   | 0.32%   |

30-40 Miles

40-50 Miles

50+ Miles

1.75%

0.61%

0.56%

1.73%

0.67%

0.65%

1.69%

0.67%

0.48%

1.58%

0.63%

0.40%

1.69%

0.65%

0.35%

1.56%

0.56%

0.36%

1.50%

0.54%

0.32%