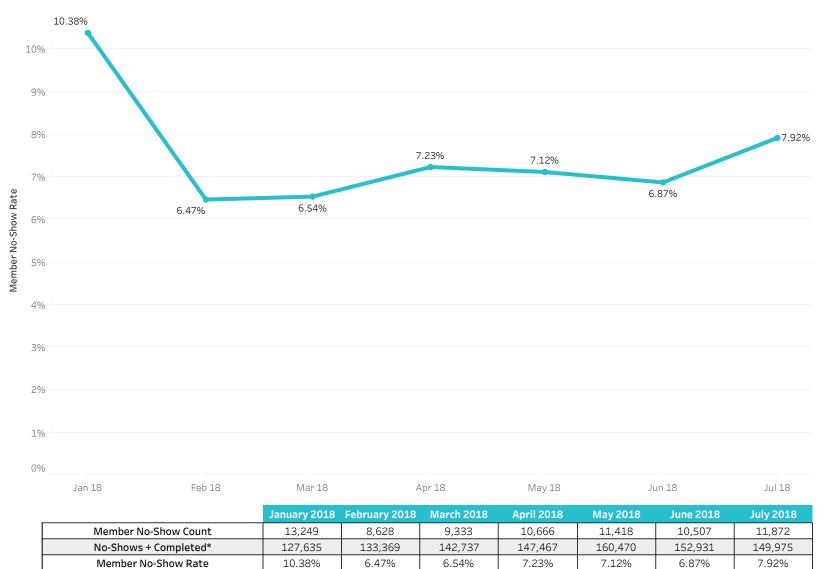

### Member No Show Summary

|                       | January 2018 | February 2018 | March 2018 | April 2018 | May 2018 | June 2018 | July 2018 |
|-----------------------|--------------|---------------|------------|------------|----------|-----------|-----------|
| Member No-Show Count  | 13,249       | 8,628         | 9,333      | 10,666     | 11,418   | 10,507    | 11,872    |
| No-Shows + Completed* | 127,635      | 133,369       | 142,737    | 147,467    | 160,470  | 152,931   | 149,975   |
| Member No-Show Rate   | 10.38%       | 6.47%         | 6.54%      | 7.23%      | 7.12%    | 6.87%     | 7.92%     |