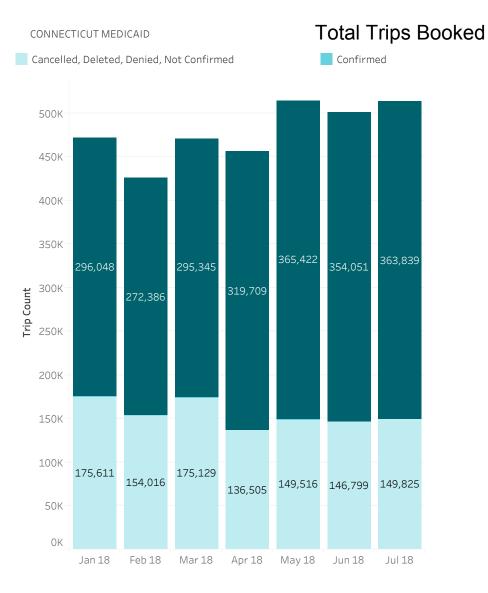

Completed

|                    | January 20 | February 20 | March 2018 | April 2018 | May 2018 | June 2018 | July 2018 |
|--------------------|------------|-------------|------------|------------|----------|-----------|-----------|
| Total Trips Booked | 471,681    | 426,406     | 470,502    | 456,214    | 515,014  | 500,850   | 513,664   |
| -                  |            |             |            |            |          |           |           |

## Trip Executive Summary

|           | January 2018 | February 2018 | March 2018 | April 2018 | May 2018 | June 2018 | July 2018 |
|-----------|--------------|---------------|------------|------------|----------|-----------|-----------|
| Completed | 296,048      | 272,386       | 295,345    | 319,709    | 365,422  | 354,051   | 363,839   |