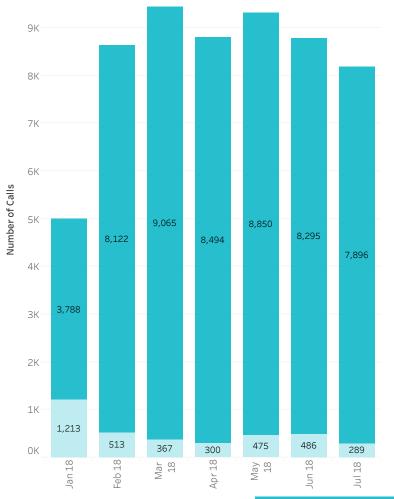

### Call Count Summary (Facility)

|                          | January 2018 | February 2018 | March 2018 | April 2018 | May 2018 | June 2018 | July 2018 |
|--------------------------|--------------|---------------|------------|------------|----------|-----------|-----------|
| Total Calls Received     | 5,001        | 8,635         | 9,432      | 8,794      | 9,325    | 8,781     | 8,185     |
| Avg Daily Calls Received | 380          | 428           | 426        | 415        | 402      | 415       | 387       |
| Total Calls Answered     | 3,788        | 8,122         | 9,065      | 8,494      | 8,850    | 8,295     | 7,896     |
| Answered %               | 75.7%        | 94.1%         | 96.1%      | 96.6%      | 94.9%    | 94.5%     | 96.5%     |

## Answered Calls, Facility

August 20, 2018

|                       | January 2018 | February<br>2018 | March 2018 | April 2018 | May 2018 | June 2018 | July 2018 |
|-----------------------|--------------|------------------|------------|------------|----------|-----------|-----------|
| Total Calls Answered  | 3,788        | 8,122            | 9,065      | 8,494      | 8,850    | 8,295     | 7,896     |
| Answered %            | 75.7%        | 94.1%            | 96.1%      | 96.6%      | 94.9%    | 94.5%     | 96.5%     |
| Total Calls Abandoned | 1,213        | 513              | 367        | 300        | 475      | 486       | 289       |
| Abandon %             | 24.3%        | 5.9%             | 3.9%       | 3.4%       | 5.1%     | 5.5%      | 3.5%      |
| Total Calls Received  | 5,001        | 8,635            | 9,432      | 8,794      | 9,325    | 8,781     | 8,185     |