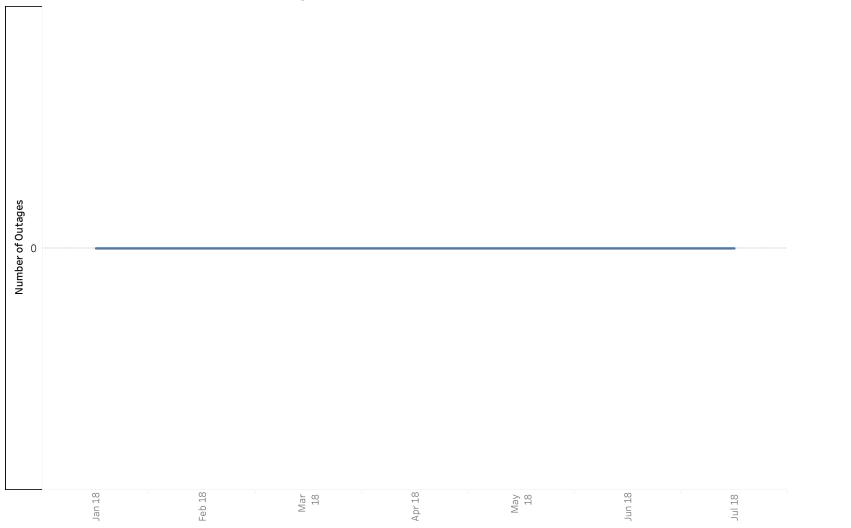

## Outages Greater Than One Hour

|                                         | January 2018 | February 20 | March 2018 | April 2018 | May 2018 | June 2018 | July 2018 |
|-----------------------------------------|--------------|-------------|------------|------------|----------|-----------|-----------|
| Call Center Outages Greater Than 1 Hour | 0            | 0           | 0          | 0          | 0        | 0         | 0         |