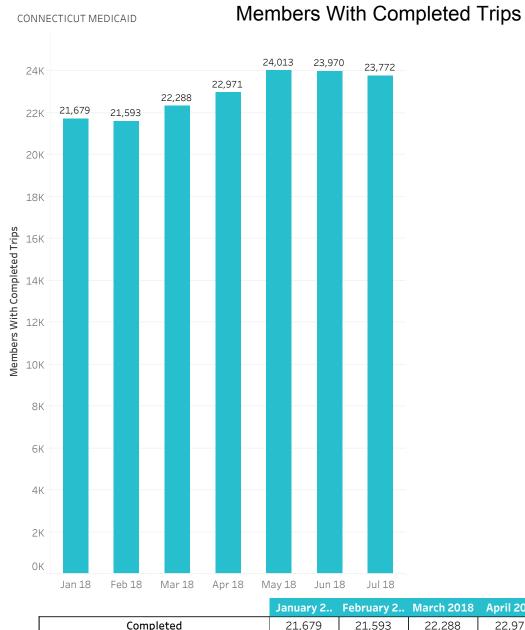

## **Total Completed Trips**

|           | January 20 | February 2 | March 2018 | April 2018 | May 2018 | June 2018 | July 2018 |
|-----------|------------|------------|------------|------------|----------|-----------|-----------|
| Completed | 296,048    | 272,386    | 295,345    | 319,709    | 365,422  | 354,051   | 363,839   |

|           | January 2 | February 2 | March 2018 | April 2018 | May 2018 | June 2018 | July 2018 |
|-----------|-----------|------------|------------|------------|----------|-----------|-----------|
| Completed | 21,679    | 21,593     | 22,288     | 22,971     | 24,013   | 23,970    | 23,772    |