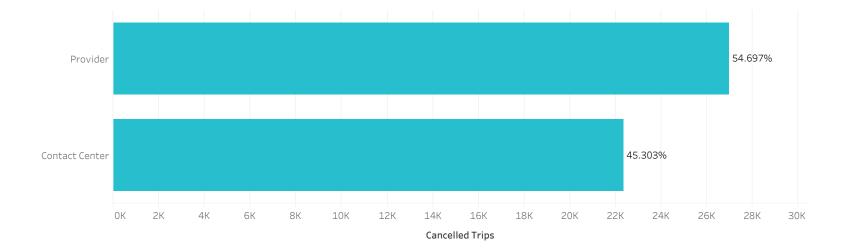

|            |                 |  |  |  |
| JDF VAN SERVICE LLC                        |                    |                 |            |                 |  |  |  |
| METRO 21, INC.                             |                    |                 |            |                 |  |  |  |
| MICHIGAN PARATRANSIT SERVICES, LLC         |                    |                 |            |                 |  |  |  |
| TEST 3PO OPERATOR CT                       | 0                  |                 | 0          |                 |  |  |  |
| TEST BAD DATA OPERATOR                     |                    |                 | 0          |                 |  |  |  |
| VEYO CONNECTICUT PUBLIC TRANSIT            | 0                  |                 | 0          |                 |  |  |  |



|                 | January<br>2018 | February<br>2018 | March<br>2018 | April 2018 | May 2018 | June 2018 | July 2018 | August<br>2018 | Septembe<br>r 2018 | October<br>2018 |
|-----------------|-----------------|------------------|---------------|------------|----------|-----------|-----------|----------------|--------------------|-----------------|
| Provider        | 52,055          | 31,561           | 26,651        | 23,209     | 24,978   | 23,850    | 26,990    | 17,255         |                    |                 |
| Contact Center  | 20,744          | 22,404           | 28,195        | 22,565     | 22,476   | 20,703    | 22,355    | 12,380         | 0                  | 0               |
| Total Cancelled | 72,799          | 53,965           | 54,846        | 45,774     | 47,4