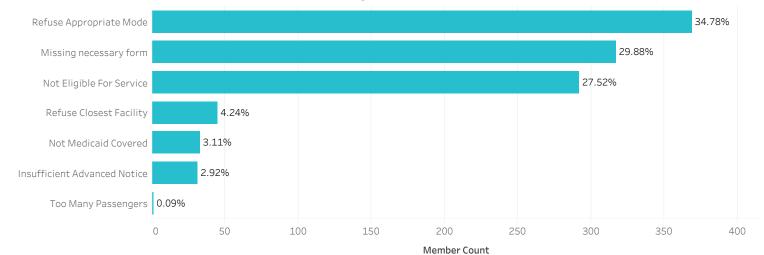

### Trip Volume and Complaint % Summary

|                           | Jan '18 | Feb '18 | Mar '18 | Apr '18 | May '18 | Jun '18 | Jul '18 |
|---------------------------|---------|---------|---------|---------|---------|---------|---------|
| Completed Trips           | 296,048 | 272,386 | 295,345 | 319,709 | 365,422 | 354,051 | 363,839 |
| Substantiated Complaints  | 298     | 225     | 138     | 187     | 293     | 188     | 117     |
| Unsubstantiated Complaint | 480     | 331     | 468     | 192     | 179     | 270     | 285     |
| Total Complaint Count     | 778     | 556     | 606     | 379     | 472     | 458     | 402     |
| Complaint %               | 0.26%   | 0.20%   | 0.21%   | 0.12%   | 0.13%   | 0.13%   | 0.11%   |