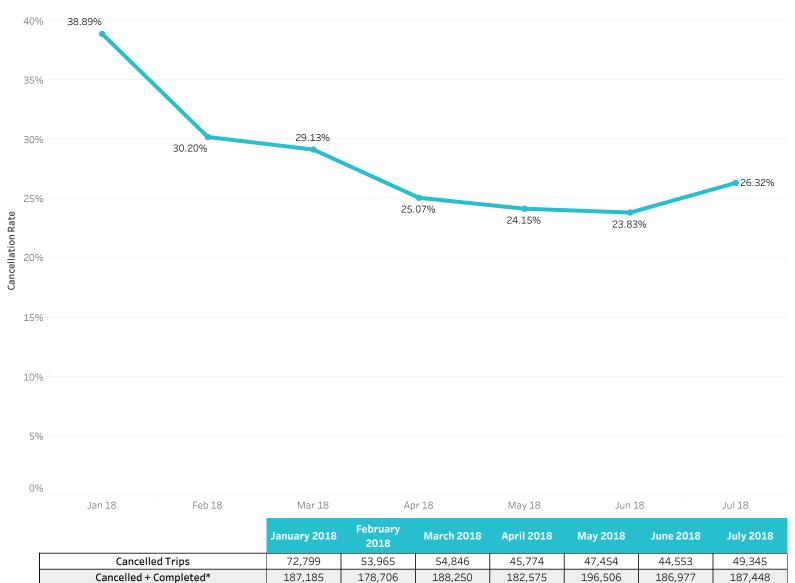

### Member No Show Summary

|                       | January 2018 | February 2018 | March 2018 | April 2018 | May 2018 | June 2018 | July 2018 |
|-----------------------|--------------|---------------|------------|------------|----------|-----------|-----------|
| Member No-Show Count  | 13,249       | 8,628         | 9,333      | 10,666     | 11,418   | 10,507    | 11,872    |
| No-Shows + Completed* | 127,635      | 133,369       | 142,737    | 147,467    | 160,470  | 152,931   | 149,975   |
| Member No-Show Rate   | 10.38%       | 6.47%         | 6.54%      | 7.23%      | 7.12%    | 6.87%     | 7.92%     |