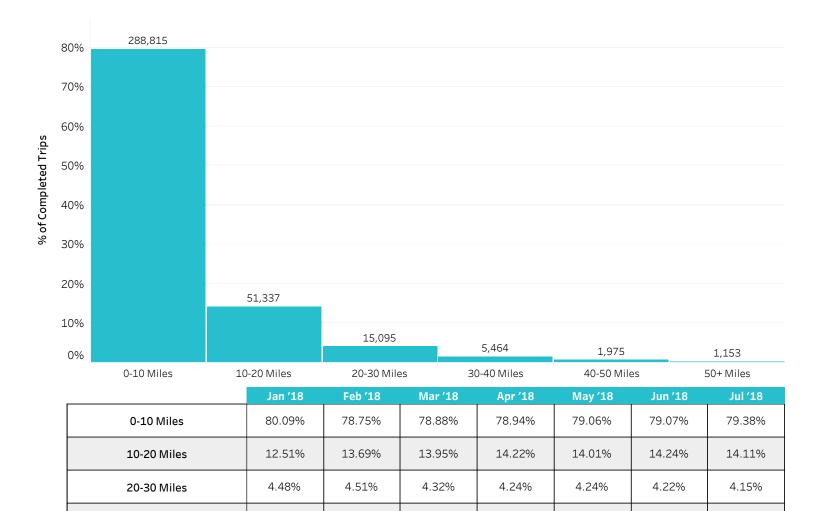

### Trip % Distance Summary

|             | Jan '18 | Feb '18 | Mar '18 | Apr '18 | May '18 | Jun '18 | Jul '18 |
|-------------|---------|---------|---------|---------|---------|---------|---------|
| 0-10 Miles  | 80.09%  | 78.75%  | 78.88%  | 78.94%  | 79.06%  | 79.07%  | 79.38%  |
| 10-20 Miles | 12.51%  | 13.69%  | 13.95%  | 14.22%  | 14.01%  | 14.24%  | 14.11%  |
| 20-30 Miles | 4.48%   | 4.51%   | 4.32%   | 4.24%   | 4.24%   | 4.22%   | 4.15%   |
| 30-40 Miles | 1.75%   | 1.73%   | 1.69%   | 1.58%   | 1.69%   | 1.56%   | 1.50%   |
| 40-50 Miles | 0.61%   | 0.67%   | 0.67%   | 0.63%   | 0.65%   | 0.56%   | 0.54%   |
| 50+ Miles   | 0.56%   | 0.65%   | 0.48%   | 0.40%   | 0.35%   | 0.36%   | 0.32%   |

30-40 Miles

40-50 Miles

50+ Miles

1.75%

0.61%

0.56%

1.73%

0.67%

0.65%

1.69%

0.67%

0.48%

1.58%

0.63%

0.40%

1.69%

0.65%

0.35%

1.56%

0.56%

0.36%

1.50%

0.54%

0.32%