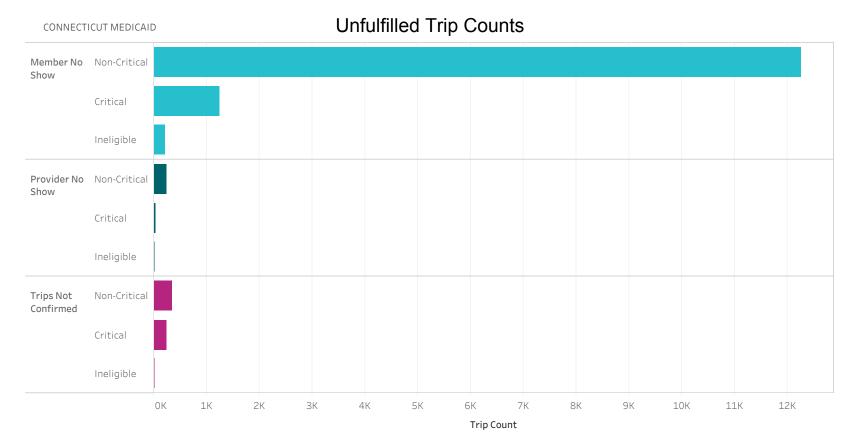

### Member No Show Summary

|                       | January 2018 | February 2018 | March 2018 | April 2018 | May 2018 | June 2018 | July 2018 |
|-----------------------|--------------|---------------|------------|------------|----------|-----------|-----------|
| Member No-Show Count  | 13,249       | 8,628         | 9,333      | 10,666     | 11,418   | 10,507    | 11,872    |
| No-Shows + Completed* | 127,635      | 133,369       | 142,737    | 147,467    | 160,470  | 152,931   | 149,975   |
| Member No-Show Rate   | 10.38%       | 6.47%         | 6.54%      | 7.23%      | 7.12%    | 6.87%     | 7.92%     |