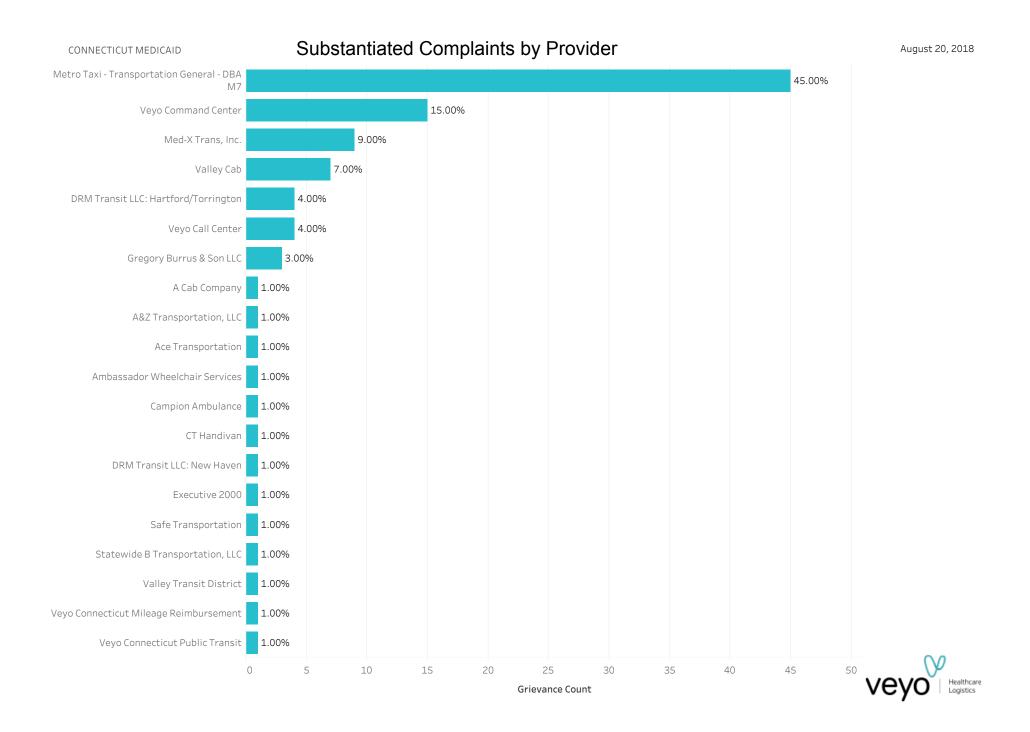

|                                              |              |               | .,             |             |              |
|----------------------------------------------|--------------|---------------|----------------|-------------|--------------|
|                                              | January 2018 | February 2018 | March 2018     | April 2018  | May 2018     |
| METRO TAXI - TRANSPORTATION GENERAL - DBA M7 | 14,139       | 16,924        | 16,862         | 19,417      | 24,402       |
| VALLEY CAB (SUBURBAN TRANSPORTATION)         | 8,501        | 8,928         | 7,909          | 9,855       | 11,209       |
| SAFE TRANSPORTATION PARK CITY LIVERY         | 4,780        | 7,280 4,745   | 9,079<br>5,045 | 9,814 5,306 | 12,295 5,372 |
| EXECUTIVE 2000                               | 4,389        | 5,051         | 4,600          | 4,736       | 5,372        |
| NORWICH TAXI, LLC                            | 3,656        | 3,597         | 4,000          | 4,736       | 5,466        |
| DRM TRANSIT LLC: NEW HAVEN                   | 5,030        | 2,136         | 4,157          | 4,948       | 4,781        |
| DRM TRANSIT LLC: HARTFORD/TORRINGTON         |              | 2,268         | 4,198          | 4,906       | 4,928        |
| MAFFEI TAXI SERVICE                          | 3,423        | 3,088         | 3,608          | 3,779       | 3,863        |
| VALLEY CAB                                   | 2,924        | 2,623         | 2,621          | 3,141       | 3,993        |
| AMBASSADOR WHEELCHAIR SERVICES               | 2,472        | 2,719         | 2,948          | 3,280       | 3,487        |
| ACE TRANSPORTATION                           | 4,566        | 5,012         | 4,404          | 2,254       | 273          |
| SOUTHERN HOME CARE SERVICE                   | 1,920        | 2,578         | 2,668          | 2,883       | 3,107        |
| CAMPION AMBULANCE                            | 2,319        | 2,832         | 2,585          | 2,515       | 2,998        |
| BETHEL AMBULETTE INC.                        | 2,301        | 2,375         | 2,604          | 2,467       | 2,809        |
| ON TIME LIMOUSINE, LLC                       | 1,749        | 1,976         | 2,930          | 2,741       | 2,853        |
| SUBURBAN LIVERY SERVICE LLC                  | 1,923        | 1,667         | 2,207          | 2,534       | 3,173        |
| JAQUAR LIMO, LLC                             | 596          | 1,223         | 1,580          | 2,597       | 3,341        |
| MED-X TRANS, INC.                            | 2,108        | 2,570         | 2,306          | 2,307       | 2,507        |
| GRIFFIN TRANSPORT                            | 2,158        | 1,811         | 1,899          | 1,981       | 2,476        |
| VEYO CONNECTICUT IDPS                        | 933          | 2,045         | 2,153          | 2,260       | 2,345        |
| DRM TRANSIT LLC: NEW LONDON                  | 3,259        | 1,546         | 1,154          | 2,213       | 2,171        |
| RELIABLE TRANSPORTATION LLC                  | 1,089        | 1,331         | 1,786          | 2,194       | 2,665        |
| HUNTERS AMBULANCE                            | 2,467        | 2,609         | 2,558          | 2,243       | 1,290        |
| A CAB COMPANY                                | 1,489        | 1,427         | 1,473          | 1,916       | 2,383        |
| AMERICAN CHAIRCAR SERVICES, LLC              | 1,762        | 1,622         | 1,791          | 1,406       | 1,525        |
| PEOPLES TRANSIT LLC                          | 3,196        | 3,048         | 3,248          | 1,335       |              |
| CT TAXI, LLC (CT LIVERY)                     | 1,054        | 1,134         | 1,381          | 1,802       | 1,932        |
| BEST CHOICE TRANSPORTATION                   | 1,328        | 731           | 723            | 1,353       | 1,898        |
| AMERICAN MEDICAL RESPONSE OF CT              | 713          | 914           | 1,177          | 1,360       | 1,489        |
| CT HANDIVAN                                  | 1,082        | 1,473         | 1,638          | 1,594       | 1,185        |
| LEILA TRANSPORTATION                         | 2,245        | 2,389         | 2,527          | 813         | 100          |
| GOOGE WHEELCHAIR AND LIVERY SERVICE          | 896          | 1,012         | 1,086          | 1,044       | 1,136        |
| NELSON AMBULANCE SERVICE/ ACCESS AMBULANCE   | 1,359        | 1,191         | 1,109          | 508         | 1,227        |
| GREGORY BURRUS & SON LLC                     | 876          | 977           | 1,110          | 939         | 1,020        |
| WRIGHT TRANSPORTATION, INC.                  | 773          | 760           | 870            | 1,006       | 1,254        |
| PATRIOT TAXI                                 | 918          | 848           | 852            | 905         | 945          |
| ESSEX LIMOUSINE SERVICE                      | 768          | 790           | 939            | 1,008       | 969          |
| PUTNAM TAXI LLC                              | 635          | 714           | 720            | 718         | 749          |
| THE YELLOW CAB CO. INC.                      | 3,778        | 1,486         |                |             |              |
| K&E TRANSPORTATION LLC                       | 731          | 38            | 456            | 982         | 1,127        |
| HARRY'S LIVERY LLC                           | 1,121        | 1,277         | 1,820          | 639         | _/:          |
| A&Z TRANSPORTATION, LLC                      |              |               |                | 247         | 1,260        |
| ROYAL RS                                     | 696          | 526           | 680            | 806         | 686          |
| NM TAXI COMPANY                              | 431          | 614           | 695            | 676         | 714          |
| LUCKY LIVERY                                 | 524          | 602           | 497            | 377         | 554          |
| AMERICAN LIMO, LLC                           | 805          | 803           | 968            | 828         | 346          |
| BDL LIVERY                                   | 59           | 132           | 214            | 749         | 902          |
| AETNA AMBULANCE SERVICE                      | 644          | 502           | 429            | 434         | 506          |
| SMOOTH LINE LIMOUSINE AND TRANSPORTATION     | 481          | 495           | 523            | 523         | 585          |
| ALLIED TRANSPORTATION                        | 415          | 550           | 550            | 515         | 510          |
| WMC EXPRESS CORP                             |              |               | 601            | 325         | 736          |
| AMERICAN AMBULANCE SERVICE, INC (CT)         | 517          | 504           | 428            | 513         | 496          |
| DANBURY AMBULANCE                            | 412          | 359           | 396            | 383         | 539          |
| KAYBELLA TRANSPORTATION LLC                  | 537          | 453           | 451            | 341         | 277          |
| NORWICH TRANSPORTATION, LLC                  | 297          | 422           | 377            | 394         | 409          |
| ZOLI TRANSPORTATION                          | 1,354        | 994           | 279            | 135         |              |
| COMFORT CARE TRANSPORTATION                  | 409          | 442           | 316            | 425         | 450          |
| AMBULANCE SERVICE OF MANCHESTER              | 282          | 263           | 312            | 405         | 469          |
| ALL STAR LIMO LLC                            |              | 126           | 199            | 280         | 557          |
| ACME TRANSPORTATION                          | 272          | 293           | 308            | 337         | 503          |
| VALLEY TRANSIT DISTRICT                      | 318          | 347           | 307            | 330         | 392          |
| BRISTOL HOSPITAL EMS                         | 240          | 323           | 384            | 245         | 415          |
| TAGCO LIVERY SERVICES, LLC                   | 381          | 300           | 392            | 204         | 331          |
| MID-FAIRFIELD CHILD GUIDANCE CENTER          | 429          | 431           | 359            | 342         | 272          |
| MY TAXI, LLC                                 | 546          | 508           | 600            | 330         |              |
| HARRY'S TAXI INC                             | 38           | 746           | 816            | 304         |              |
| STARTIRE LIVERY LLC                          | 421          | 295           | 322            | 99          | 63           |
|                                              |              |               |                |             |              |

|                                                             | June 2018  | July 2018      |
|-------------------------------------------------------------|------------|----------------|
| METRO TAXI - TRANSPORTATION GENERAL - DBA M7                | 22,245     | 21,916         |
| VALLEY CAB (SUBURBAN TRANSPORTATION)<br>SAFE TRANSPORTATION | 9,629      | 9,751<br>7,214 |
| PARK CITY LIVERY                                            | 5,481      | 5,466          |
| EXECUTIVE 2000                                              | 4,927      | 4,935          |
| NORWICH TAXI, LLC                                           | 5,031      | 4,769          |
| DRM TRANSIT LLC: NEW HAVEN                                  | 5,800      | 5,942          |
| DRM TRANSIT LLC: HARTFORD/TORRINGTON                        | 5,418      | 5,256          |
| MAFFEI TAXI SERVICE                                         | 3,471      | 2,956          |
| VALLEY CAB                                                  | 3,495      | 3,080          |
| AMBASSADOR WHEELCHAIR SERVICES                              | 3,371      | 3,159          |
| ACE TRANSPORTATION                                          | 1,689      | 2,218          |
| SOUTHERN HOME CARE SERVICE                                  | 3,257      | 3,343          |
| CAMPION AMBULANCE                                           | 2,800      | 2,891          |
| BETHEL AMBULETTE INC.                                       | 2,637      | 2,658          |
| ON TIME LIMOUSINE, LLC                                      | 2,717      | 2,704          |
| SUBURBAN LIVERY SERVICE LLC                                 | 2,809      | 2,436          |
| JAQUAR LIMO, LLC                                            | 3,125      | 3,258          |
| MED-X TRANS, INC.                                           | 1,969      | 1,804          |
| GRIFFIN TRANSPORT                                           | 2,463      | 2,760          |
| VEYO CONNECTICUT IDPS                                       | 2,291      | 2,476          |
| DRM TRANSIT LLC: NEW LONDON                                 | 2,111      | 2,037          |
| RELIABLE TRANSPORTATION LLC                                 | 2,413      | 2,480          |
| HUNTERS AMBULANCE                                           | 1,023      | 929            |
| A CAB COMPANY                                               | 2,370      | 1,966          |
| AMERICAN CHAIRCAR SERVICES, LLC                             | 1,651      | 1,548          |
| PEOPLES TRANSIT LLC                                         |            |                |
| CT TAXI, LLC (CT LIVERY)                                    | 1,754      | 1,707          |
| BEST CHOICE TRANSPORTATION AMERICAN MEDICAL RESPONSE OF CT  | 1,773      | 2,023          |
| CT HANDIVAN                                                 | 1,445      | 1,408          |
| LEILA TRANSPORTATION                                        | 693<br>100 | 665            |
| GOOGE WHEELCHAIR AND LIVERY SERVICE                         | 1,098      | 1,076          |
| NELSON AMBULANCE SERVICE/ ACCESS AMBULANCE                  | 974        | 865            |
| GREGORY BURRUS & SON LLC                                    | 838        | 1,044          |
| WRIGHT TRANSPORTATION, INC.                                 | 1,121      | 988            |
| PATRIOT TAXI                                                | 940        | 977            |
| ESSEX LIMOUSINE SERVICE                                     | 945        | 869            |
| PUTNAM TAXI LLC                                             | 958        | 964            |
| THE YELLOW CAB CO. INC.                                     |            |                |
| K&E TRANSPORTATION LLC                                      | 982        | 901            |
| HARRY'S LIVERY LLC                                          |            |                |
| A&Z TRANSPORTATION, LLC                                     | 1,711      | 1,635          |
| ROYALRS                                                     | 641        | 690            |
| NM TAXI COMPANY                                             | 685        | 608            |
| LUCKY LIVERY                                                | 752        | 1,078          |
| AMERICAN LIMO, LLC                                          |            |                |
| BDL LIVERY                                                  | 806        | 836            |
| AETNA AMBULANCE SERVICE                                     | 573        | 553            |
| SMOOTH LINE LIMOUSINE AND TRANSPORTATION                    | 588        | 443            |
| ALLIED TRANSPORTATION                                       | 504        | 560            |
| WMC EXPRESS CORP                                            | 776        | 1,126          |
| AMERICAN AMBULANCE SERVICE, INC (CT)                        | 398        | 298            |
| DANBURY AMBULANCE                                           | 515        | 488            |
| KAYBELLA TRANSPORTATION LLC                                 | 391        | 489            |
| NORWICH TRANSPORTATION, LLC                                 | 428        | 464            |
| ZOLI TRANSPORTATION                                         |            |                |
| COMFORT CARE TRANSPORTATION                                 | 352        | 312            |
| AMBULANCE SERVICE OF MANCHESTER                             | 468        | 479            |
| ALL STAR LIMO LLC                                           | 531        | 879            |
| ACME TRANSPORTATION                                         | 439        | 380            |
| VALLEY TRANSIT DISTRICT                                     | 355        | 296            |
| BRISTOL HOSPITAL EMS                                        | 387        | 269            |
| TAGCO LIVERY SERVICES, LLC                                  | 257        | 313            |
| MID-FAIRFIELD CHILD GUIDANCE CENTER<br>MY TAXI, LLC         | 133        | 114            |
|                                                             |            |                |
| HARRY'S TAXI INC<br>STARTIRE LIVERY LLC                     | 309        | 346            |
| STAKTINE LIVERT LLU                                         | 309        | 540            |