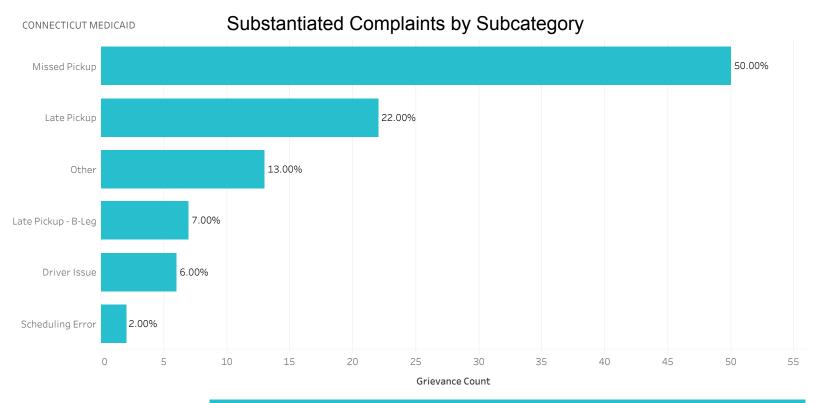

### Trip Volume and Complaint % Summary

|                           | Jan '18 | Feb '18 | Mar '18 | Apr '18 | May '18 | Jun '18 | Jul '18 |
|---------------------------|---------|---------|---------|---------|---------|---------|---------|
| Completed Trips           | 296,048 | 272,386 | 295,345 | 319,709 | 365,422 | 354,051 | 363,839 |
| Substantiated Complaints  | 298     | 225     | 138     | 187     | 293     | 188     | 117     |
| Unsubstantiated Complaint | 480     | 331     | 468     | 192     | 179     | 270     | 285     |
| Total Complaint Count     | 778     | 556     | 606     | 379     | 472     | 458     | 402     |
| Complaint %               | 0.26%   | 0.20%   | 0.21%   | 0.12%   | 0.13%   | 0.13%   | 0.11%   |