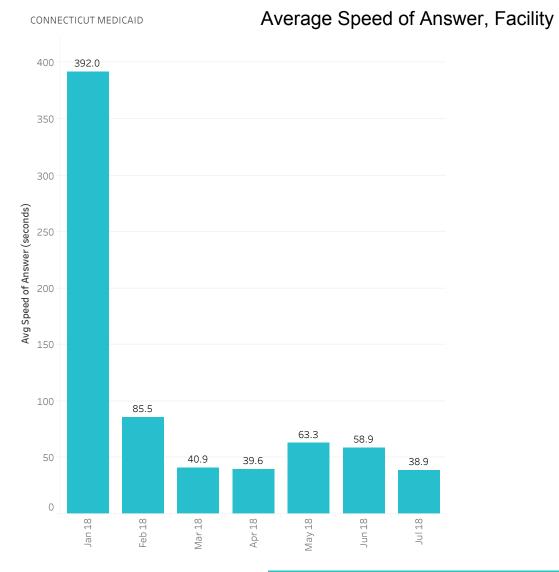

### Average Speed Of Answer Summary (Facility)

|                               | January 2018 | February 2018 | March 2018 | April 2018 | May 2018 | June 2018 | July 2018 |
|-------------------------------|--------------|---------------|------------|------------|----------|-----------|-----------|
| Total Calls Received          | 5,001        | 8,635         | 9,432      | 8,794      | 9,325    | 8,781     | 8,185     |
| Avg Speed of Answer (seconds) | 392.0        | 85.5          | 40.9       | 39.6       | 63.3     | 58.9      | 38.9      |

|                               | January 2018 | February<br>2018 | March 2018 | April 2018 | May 2018 | June 2018 | July 2018 |
|-------------------------------|--------------|------------------|------------|------------|----------|-----------|-----------|
| Total Calls Received          | 5,001        | 8,635            | 9,432      | 8,794      | 9,325    | 8,781     | 8,185     |
| Avg Speed of Answer (seconds) | 392.0        | 85.5             | 40.9       | 39.6       | 63.3     | 58.9      | 38.9      |