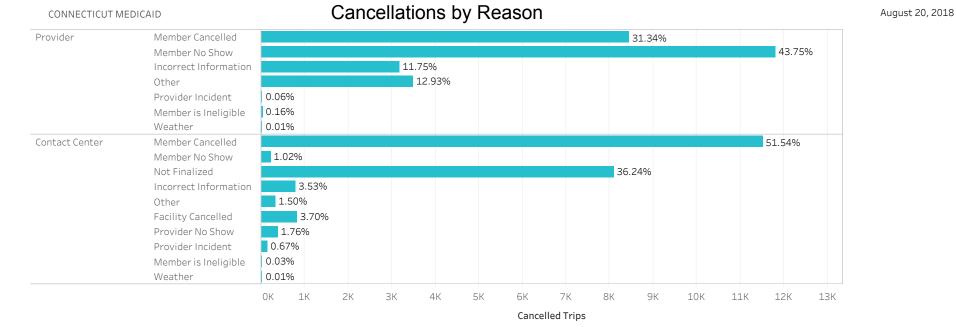

### Member No Show Summary

|                       | January 2018 | February 2018 | March 2018 | April 2018 | May 2018 | June 2018 | July 2018 |
|-----------------------|--------------|---------------|------------|------------|----------|-----------|-----------|
| Member No-Show Count  | 13,249       | 8,628         | 9,333      | 10,666     | 11,418   | 10,507    | 11,872    |
| No-Shows + Completed* | 127,635      | 133,369       | 142,737    | 147,467    | 160,470  | 152,931   | 149,975   |
| Member No-Show Rate   | 10.38%       | 6.47%         | 6.54%      | 7.23%      | 7.12%    | 6.87%     | 7.92%     |