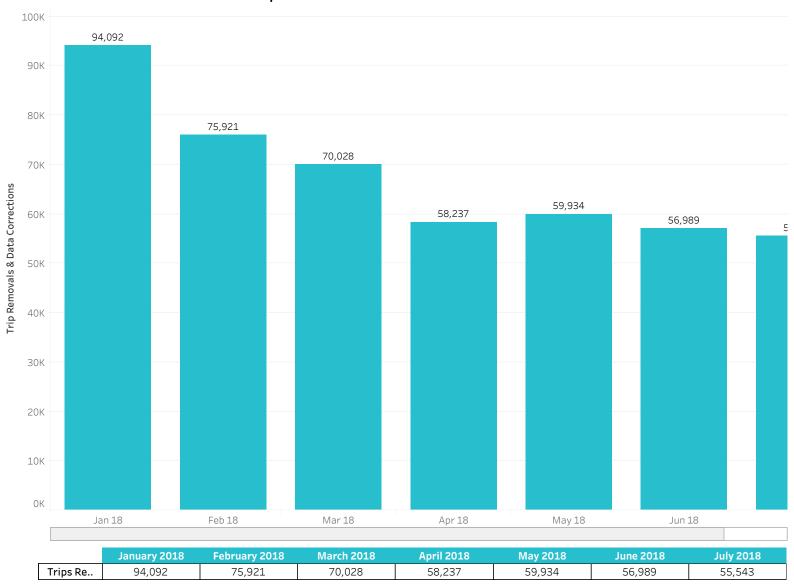

| 28       | 32        | 49        | 67             | 0                 | 0               |
| Grand Total           | 72,799          | 53,965           | 54,846        | 45,774     | 47,454   | 44,553    | 49,345    | 29,663         | 0                 | 0               |

\* Providers must enter required trip data in the Veyo Portal to "finalize" their trips and submit the trips for payment. This must be completed within 7 days of the trip date. Trips that are not finalized within 7 days of the trip date are considered an untimely claim and are cancelled.





#### **Cancellation Rate**



\*Excludes Public Transit and Mileage Reimbursement

38.89%

30.20%

29.13%

25.07%

24.15%

23.83%

26.32%

Cancellation Rate

Veyo Healthcare

\* Evolution Dublic Transit and Milance Deimburgement



\*Excludes Public Transit and Mileage Reimbursement

39

Healthcare Logistics

vey

CONNECTICUT MEDICAID

### Trip Removals & Data Corrections



|                       | January 2018 | February 2018 | March 2018 | April 2018 | May 2018 | June 2018 | July 2018 |
|-----------------------|--------------|---------------|------------|------------|----------|-----------|-----------|
| Public Transit        | 180,521      | 145,437       | 158,218    | 178,985    | 210,858  | 206,095   | 219,987   |
| Ambulatory            | 89,543       | 98,287        | 105,606    | 110,073    | 119,204  | 113,503   | 109,757   |
| Wheelchair            | 19,434       | 21,145        | 22,598     | 22,220     | 23,965   | 23,298    | 22,700    |
| Mileage Reimbursement | 1,141        | 2,208         | 3,723