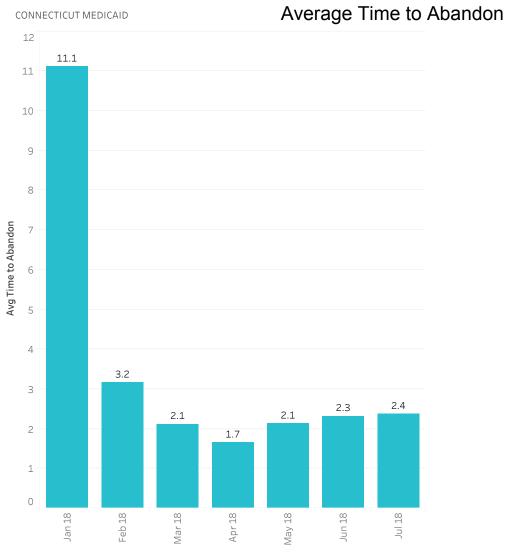

|                       | January 2018 | 2018  | March 2018 | April 2018 | May 2018 | June 2018 | July 2018 |
|-----------------------|--------------|-------|------------|------------|----------|-----------|-----------|
| Total Calls Abandoned | 60,425       | 7,647 | 3,952      | 3,700      | 7,274    | 6,149     | 4,908     |
| Avg Time to Abandon   | 11.1         | 3.2   | 2.1        | 1.7        | 2.1      | 2.3       | 2.4       |