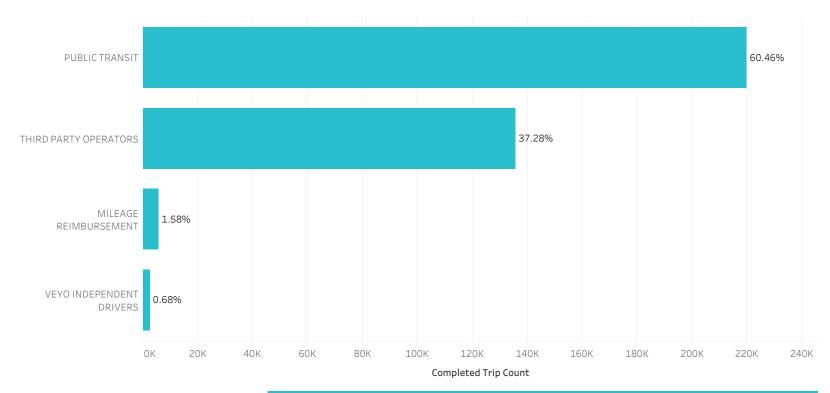

### Completed Trips by Mode

|                       | January 2018 | February 2018 | March 2018 | April 2018 | May 2018 | June 2018 | July 2018 |
|-----------------------|--------------|---------------|------------|------------|----------|-----------|-----------|
| Public Transit        | 180,521      | 145,437       | 158,218    | 178,985    | 210,858  | 206,095   | 219,987   |
| Ambulatory            | 89,543       | 98,287        | 105,606    | 110,073    | 119,204  | 113,503   | 109,757   |
| Wheelchair            | 19,434       | 21,145        | 22,598     | 22,220     | 23,965   | 23,298    | 22,700    |
| Mileage Reimbursement | 1,141        | 2,208         | 3,723      | 3,923      | 5,512    | 5,532     | 5,749     |
| Ambulance - BLS       | 1,708        | 3,375         | 3,339      | 2,766      | 4,312    | 4,084     | 4,143     |
| Bariatric Wheelchair  | 1,660        | 1,501         | 1,547      | 1,549      | 1,327    | 1,242     | 1,319     |
| Stretcher             | 1,773        | 146           | 95         | 29         | 25       | 66        | 22        |
| Ambulance - ALS       | 68           | 129           | 138        | 117        | 197      | 220       | 149       |
| Bariatric Stretcher   | 200          | 157           | 81         | 47         | 22       | 11        | 13        |
| Other                 | 0            | 1             | 0          | 0          | 0        | 0         |           |