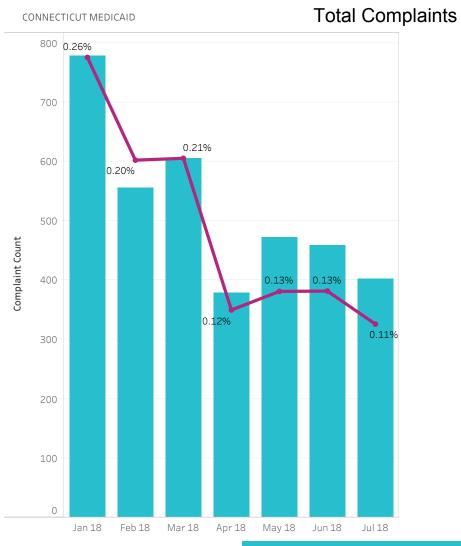

### Trip Volume and Complaint % Summary

|                           | Jan '18 | Feb '18 | Mar '18 | Apr '18 | May '18 | Jun '18 | Jul '18 |
|---------------------------|---------|---------|---------|---------|---------|---------|---------|
| Completed Trips           | 296,048 | 272,386 | 295,345 | 319,709 | 365,422 | 354,051 | 363,839 |
| Substantiated Complaints  | 298     | 225     | 138     | 187     | 293     | 188     | 117     |
| Unsubstantiated Complaint | 480     | 331     | 468     | 192     | 179     | 270     | 285     |
| Total Complaint Count     | 778     | 556     | 606     | 379     | 472     | 458     | 402     |
| Complaint %               | 0.26%   | 0.20%   | 0.21%   | 0.12%   | 0.13%   | 0.13%   | 0.11%   |