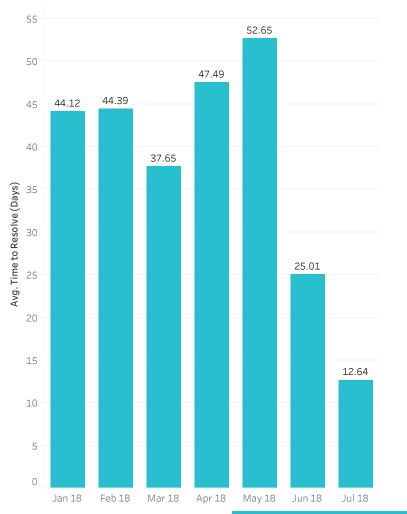

### Trip Volume and Complaint % Summary

|                           | Jan '18 | Feb '18 | Mar '18 | Apr '18 | May '18 | Jun '18 | Jul '18 |
|---------------------------|---------|---------|---------|---------|---------|---------|---------|
| Completed Trips           | 296,048 | 272,386 | 295,345 | 319,709 | 365,422 | 354,051 | 363,839 |
| Substantiated Complaints  | 298     | 225     | 138     | 187     | 293     | 188     | 117     |
| Unsubstantiated Complaint | 480     | 331     | 468     | 192     | 179     | 270     | 285     |
| Total Complaint Count     | 778     | 556     | 606     | 379     | 472     | 458     | 402     |
| Complaint %               | 0.26%   | 0.20%   | 0.21%   | 0.12%   | 0.13%   | 0.13%   | 0.11%   |