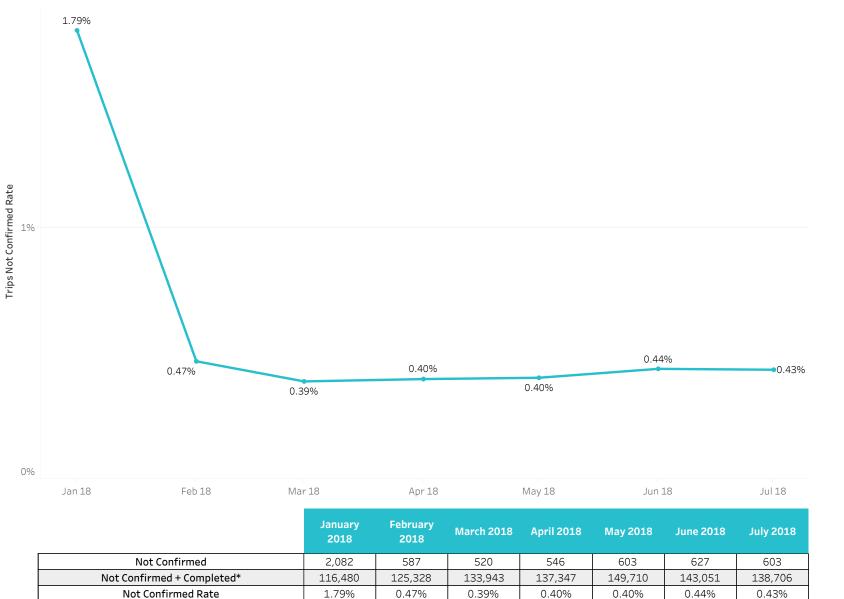

|          | 1         | 2         |
| Confirmed           | Bariatric Wheelchair | 66           | 25            | 25         | 16         | 48       | 65        | 30        |
|                     | Other                | 288          | 107           | 62         | 42         | 16       | 2         |           |
|                     | Stretcher            | 157          | 18            | 11         | 7          | 3        | 6         | 5 Ve      |
|                     | Wheelchair           | 263          | 95            | 64         | 79         | 116      | 111       | 110       |

Healthcare Logistics

 $\mathcal{N}$ 

44



#### Member No-Shows

August 20, 2018





\* Excludes Public Transit and Mileage Reimbursement



ve

Healthcare

Logistics

### **Trips Not Confirmed**



\* Excludes Public Transit and Mileage Reimbursement

47

vey



# Monthly Complaints Report

**Connecticut Medicaid** 

Reporting Period:July 2018Veyo Healthcare Logistics



| August 20, 2018                         |
|-----------------------------------------|
| Complaint Rate<br>Total Complaint Count |

|                       | January 2018 | February<br>2018 | March 2018 | April 2018 | May 2018 | June 2018 | July 2018 |
|-----------------------|--------------|------------------|------------|------------|----------|-----------|-----------|
| Completed Trips       | 296,048      | 272,386          | 295,345    | 319,709    | 365,422  | 354,051   | 363,839   |
| Total Complaint Count | 778          | 556              | 606        | 379        | 472      | 458       | 402       |
| Com