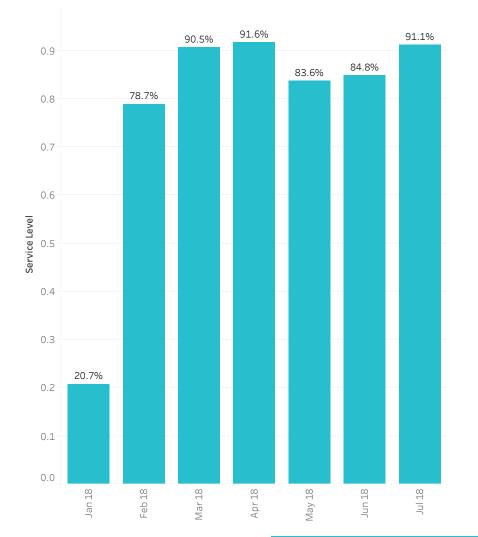

### Service Level Summary (Facility)

| Handled Outside Service Level         3,922         1,820         888         729         1,514         1,327   | uly 2018 | July 2 | June 2018 | May 2018 | April 2018 | March 2018 | February 2018 | January 2018 |                               |
|-----------------------------------------------------------------------------------------------------------------|----------|--------|-----------|----------|------------|------------|---------------|--------------|-------------------------------|
|                                                                                                                 | 7,406    | 7,40   | 7,394     | 7,726    | 7,992      | 8,488      | 6,737         | 1,024        | Handled Within Service Level  |
| Total Calls Received 5,001 8,635 9,432 8,794 9,325 8,781                                                        | 722      | 722    | 1,327     | 1,514    | 729        | 888        | 1,820         | 3,922        | Handled Outside Service Level |
|                                                                                                                 | 8,185    | 8,18   | 8,781     | 9,325    | 8,794      | 9,432      | 8,635         | 5,001        | Total Calls Received          |
| Service Level         20.7%         78.7%         90.5%         91.6%         83.6%         84.8%         95.5% | 91.1%    | 91.1   | 84.8%     | 83.6%    | 91.6%      | 90.5%      | 78.7%         | 20.7%        | Service Level                 |

## Service Level, Facility

|                               | January 2018 | February 20 | March 2018 | April 2018 | May 2018 | June 2018 | July 2018 |
|-------------------------------|--------------|-------------|------------|------------|----------|-----------|-----------|
| Handled Within Service Level  | 1,024        | 6,737       | 8,488      | 7,992      | 7,726    | 7,394     | 7,406     |
| Handled Outside Service Level | 3,922        | 1,820       | 888        | 729        | 1,514    | 1,327     | 722       |
| Total Calls Received          | 5,001        | 8,635       | 9,432      | 8,794      | 9,325    | 8,781     | 8,185     |
| Service Level                 | 20.7%        | 78.7%       | 90.5%      | 91.6%      | 83.6%    | 84.8%     | 91.1%     |