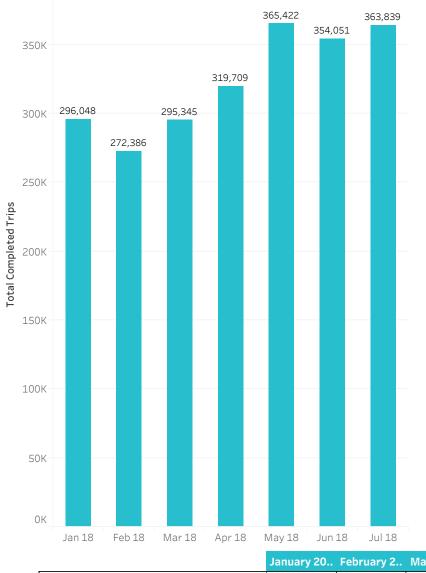

## Trip Executive Summary

|           | January 2018 | February 2018 | March 2018 | April 2018 | May 2018 | June 2018 | July 2018 |
|-----------|--------------|---------------|------------|------------|----------|-----------|-----------|
| Completed | 296,048      | 272,386       | 295,345    | 319,709    | 365,422  | 354,051   | 363,839   |

## **Total Completed Trips**

|           | January 20 | February 2 | March 2018 | April 2018 | May 2018 | June 2018 | July 2018 |
|-----------|------------|------------|------------|------------|----------|-----------|-----------|
| Completed | 296,048    | 272,386    | 295,345    | 319,709    | 365,422  | 354,051   | 363,839   |