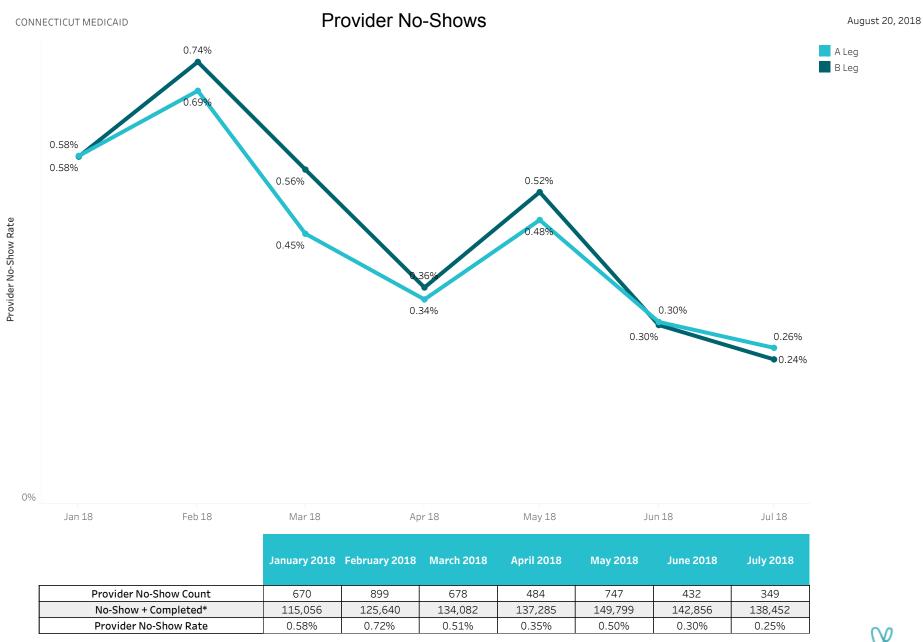

|                                      | January 2018 | February 2018 | March 2018 | April 2018 | May 2018 |
|--------------------------------------|--------------|---------------|------------|------------|----------|
| ACME TRANSPORTATION                  |              |               |            | 2          |          |
| AETNA AMBULANCE SERVICE              |              | 2             |            |            |          |
| ALTERNATIVE TRANSPORTATION SOLUTIONS |              | 2             |            |            |          |
| BRADLEY LIVERY, LLC                  |              |               | 2          |            |          |
| MAFFEI TAXI SERVICE                  |              |               | 1          |            |          |
| MILFORD TRANSIT DISTRICT             |              |               |            | 2          |          |
| RED & WHITE TAXI, LLC                |              | 2             |            |            |          |
| RIDE WITH CARE                       |              |               |            |            |          |
| VEYO CONNECTICUT PUBLIC TRANSIT      | 2            |               |            |            |          |
| AFI HEALING HANDS INTERNATIONAL LLC  |              |               |            | 1          |          |
| AMERICAN AMBULANCE SERVICE, INC (CT) |              |               |            |            | 1        |
| KAYBELLA TRANSPORTATION LLC          |              |               | 1          |            |          |
| PATRIOT TAXI                         |              | 1             |            |            |          |
| Grand Total                          | 670          | 899           | 678        | 484        | 747      |

|                                      | June 2018 | July 2018 |
|--------------------------------------|-----------|-----------|
| ACME TRANSPORTATION                  |           |           |
| AETNA AMBULANCE SERVICE              |           |           |
| ALTERNATIVE TRANSPORTATION SOLUTIONS |           |           |
| BRADLEY LIVERY, LLC                  |           |           |
| MAFFEI TAXI SERVICE                  | 1         |           |
| MILFORD TRANSIT DISTRICT             |           |           |
| RED & WHITE TAXI, LLC                |           |           |
| RIDE WITH CARE                       |           | 2         |
| VEYO CONNECTICUT PUBLIC TRANSIT      |           |           |
| AFI HEALING HANDS INTERNATIONAL LLC  |           |           |
| AMERICAN AMBULANCE SERVICE, INC (CT) |           |           |
| KAYBELLA TRANSPORTATION LLC          |           |           |
| PATRIOT TAXI                         |           |           |
| Grand Total                          | 432       | 349       |