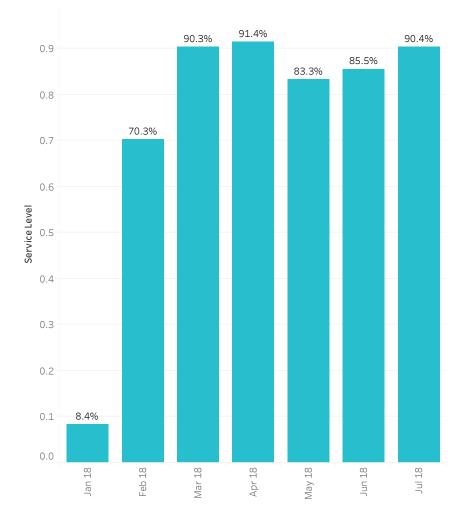

## Service Level

|                               | January 2018 | February<br>2018 | March 2018 | April 2018 | May 2018 | June 2018 | July 2018 |
|-------------------------------|--------------|------------------|------------|------------|----------|-----------|-----------|
| Handled Within Service Level  | 9,638        | 56,429           | 77,605     | 79,540     | 86,668   | 79,380    | 86,901    |
| Handled Outside Service Level | 105,016      | 23,824           | 8,304      | 7,474      | 17,343   | 13,481    | 9,213     |
| Total Calls Received          | 121,352      | 82,454           | 87,484     | 88,780     | 106,766  | 95,147    | 98,013    |
| Service Level                 | 8.4%         | 70.3%            | 90.3%      | 91.4%      | 83.3%    | 85.5%     | 90.4%     |

## Service Level, Facility

|                               | January 2018 | February 20 | March 2018 | April 2018 | May 2018 | June 2018 | July 2018 |
|-------------------------------|--------------|-------------|------------|------------|----------|-----------|-----------|
| Handled Within Service Level  | 1,024        | 6,737       | 8,488      | 7,992      | 7,726    | 7,394     | 7,406     |
| Handled Outside Service Level | 3,922        | 1,820       | 888        | 729        | 1,514    | 1,327     | 722       |
| Total Calls Received          | 5,001        | 8,635       | 9,432      | 8,794      | 9,325    | 8,781     | 8,185     |
| Service Level                 | 20.7%        | 78.7%       | 90.5%      | 91.6%      | 83.6%    | 84.8%     | 91.1%     |