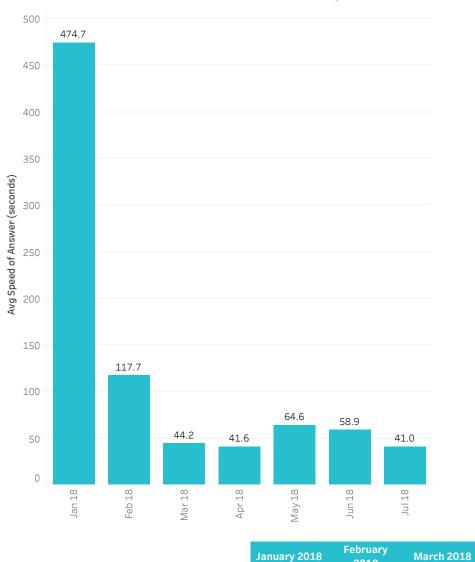

### Average Speed Of Answer Summary

|                               | January 2018 | February 2018 | March 2018 | April 2018 | May 2018 | June 2018 | July 2018 |
|-------------------------------|--------------|---------------|------------|------------|----------|-----------|-----------|
| Total Calls Received          | 121,352      | 82,454        | 87,484     | 88,780     | 106,766  | 95,147    | 98,013    |
| Avg Speed of Answer (seconds) | 474.7        | 117.7         | 44.2       | 41.6       | 64.6     | 58.9      | 41.0      |

### August 20, 2018

Healthcare Logistics

veyo

474.7

117.7

44.2

Avg Speed of Answer (seconds)

CONNECTICUT MEDICAID

## Average Speed of Answer

April 2018

41.6

May 2018

64.6

June 2018

58.9

July 2018

41.0

Total Calls Answered

Avg Handle Time (minutes)

CONNECTICUT MEDICAID

| Average Handle Time |
|---------------------|
|---------------------|

February

74,807

6.8