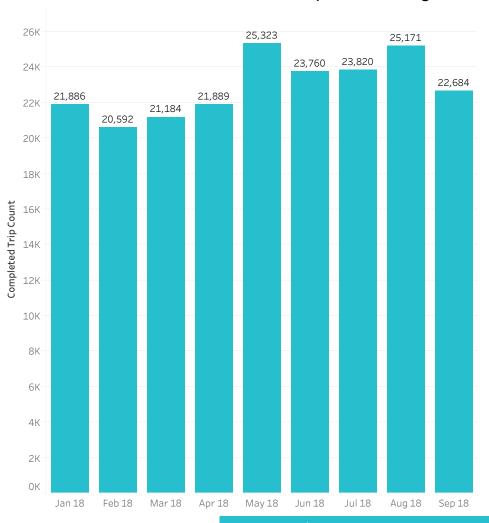

## Trip Executive Summary

|           | January 20 | February 20 | March 2018 | April 2018 | May 2018 | June 2018 | July 2018 | August 2018 | September |
|-----------|------------|-------------|------------|------------|----------|-----------|-----------|-------------|-----------|
| Completed | 296,052    | 272,394     | 295,359    | 319,723    | 365,464  | 354,512   | 364,904   | 378,732     | 339,995   |

## CONNECTICUT MEDICAID Total Completed Trips

|           | January | Februar | March   | April 20 | May 20  | June 20 | July 20 | August  | Septem  |
|-----------|---------|---------|---------|----------|---------|---------|---------|---------|---------|
| Completed | 296,052 | 272,394 | 295,359 | 319,723  | 365,464 | 354,512 | 364,904 | 378,732 | 339,995 |