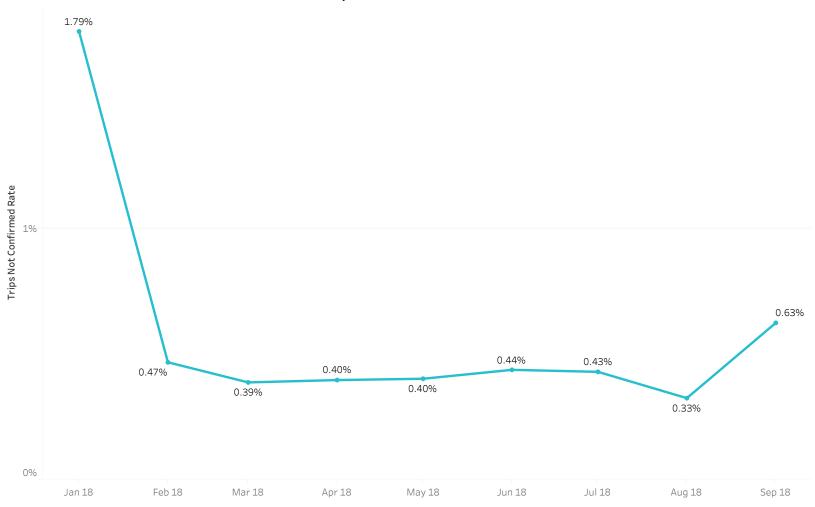

May 2018 | June 2018 | July 2018 | August<br>2018 | September<br>2018 |
|------------------------|-----------------|------------------|---------------|------------|----------|-----------|-----------|----------------|-------------------|
| Provider No-Show Count | 670             | 899              | 678           | 484        | 747      | 432       | 349       | 373            | 421               |
| No-Show + Completed*   | 115,056         | 125,640          | 134,082       | 137,285    | 149,799  | 142,857   | 138,473   | 151,641        | 135,630           |
| Provider No-Show Rate  | 0.58%           | 0.72%            | 0.51%         | 0.35%      | 0.50%    | 0.30%     | 0.25%     | 0.25%          | 0.31%             |

<sup>\*</sup> Excludes Public Transit and Mileage Reimbursement





|                            | January<br>2018 | February<br>2018 | March<br>2018 | April<br>2018 | May 2018 | June 2018 | July 2018 | August<br>2018 | Septembe r 2018 |
|----------------------------|-----------------|------------------|---------------|---------------|----------|-----------|-----------|----------------|-----------------|
| Not Confirmed              | 2,082           | 587              | 520           | 546           | 603      | 627       | 597       | 494            | 851             |
| Not Confirmed + Completed* | 116,480         | 125,328          | 133,943       | 137,347       | 149,710  | 143,052   | 138,721   | 151,762        | 136,061         |
| Not Confirmed Rate         | 1.79%           | 0.47%            | 0.39%         | 0.40%         | 0.40%    | 0.44%