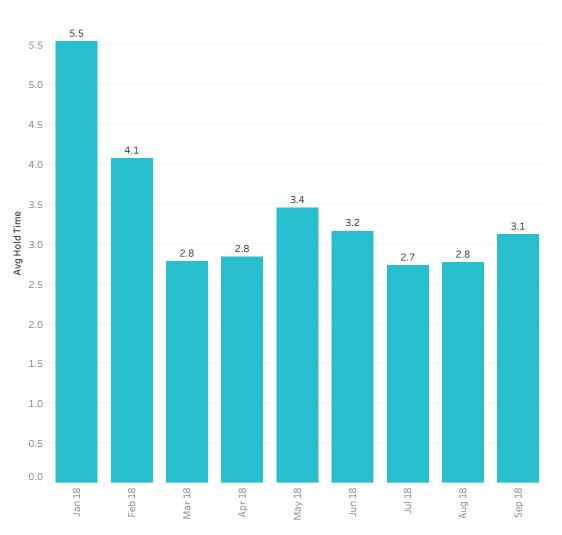

## CONNECTICUT MEDICAID Average Hold Time

|                      | January<br>2018 | February<br>2018 | March<br>2018 | April 2018 | May 2018 | June 2018 | July 2018 | August<br>2018 | Septembe<br>r 2018 |
|----------------------|-----------------|------------------|---------------|------------|----------|-----------|-----------|----------------|--------------------|
| Total Calls Answered | 60,927          | 74,807           | 83,532        | 85,080     | 99,492   | 88,998    | 93,105    | 97,849         | 93,823             |
| Avg Hold Time        | 5.5             | 4.1              | 2.8           | 2.8        | 3.4      | 3.2       | 2.7       | 2.8            | 3.1                |