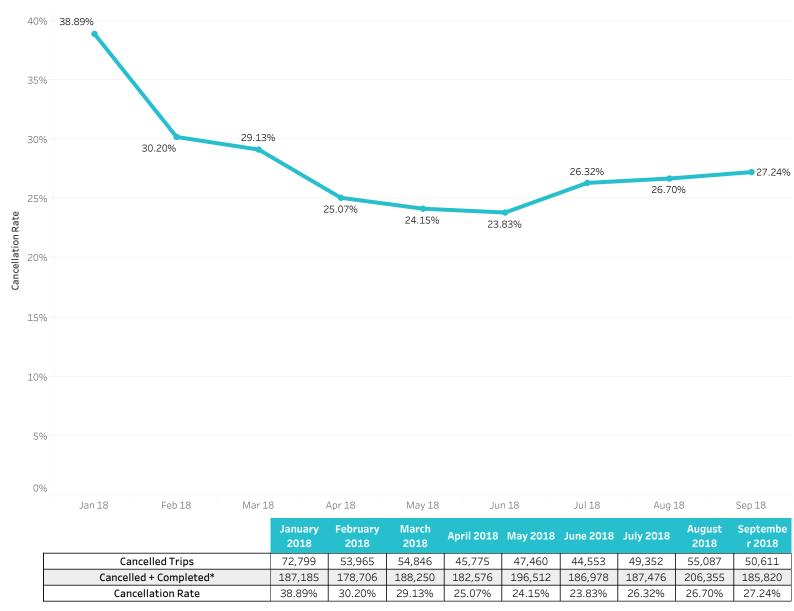

#### Member No Show Summary

|                       | January 20 | February 20 | March 2018 | April 2018 | May 2018 | June 2018 | July 2018 | August 2018 | September |
|-----------------------|------------|-------------|------------|------------|----------|-----------|-----------|-------------|-----------|
| Member No-Show Count  | 13,249     | 8,628       | 9,330      | 10,666     | 11,418   | 10,507    | 11,872    | 15,529      | 11,589    |
| No-Shows + Completed* | 127,635    | 133,369     | 142,734    | 147,467    | 160,470  | 152,932   | 149,996   | 166,797     | 146,798   |
| Member No-Show Rate   | 10.38%     | 6.47%       | 6.54%      | 7.23%      | 7.12%    | 6.87%     | 7.91%     | 9.31%       | 7.89%     |