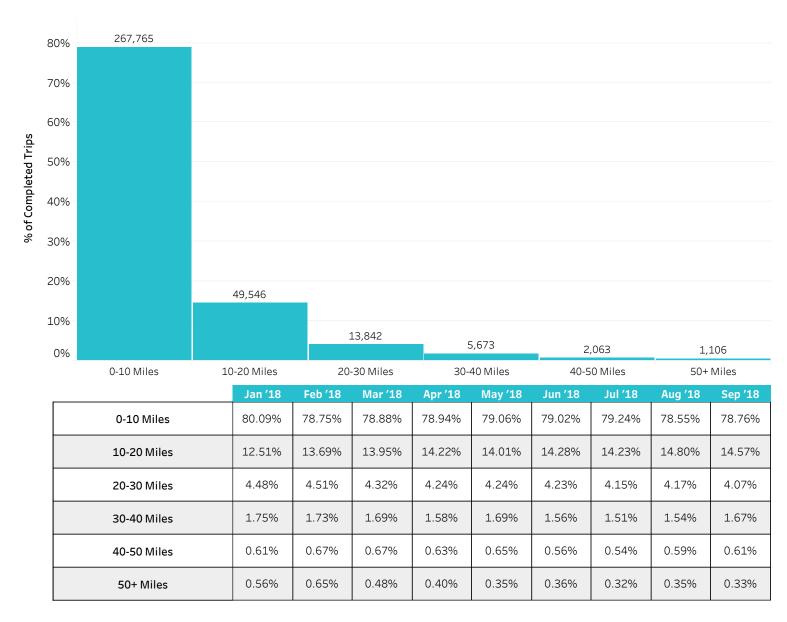

#### Trip % Distance Summary

|             | Jan '18 | Feb '18 | Mar '18 | Apr '18 | May '18 | Jun '18 | Jul '18 | Aug '18 | Sep '18 |
|-------------|---------|---------|---------|---------|---------|---------|---------|---------|---------|
| 0-10 Miles  | 80.09%  | 78.75%  | 78.88%  | 78.94%  | 79.06%  | 79.02%  | 79.24%  | 78.55%  | 78.76%  |
| 10-20 Miles | 12.51%  | 13.69%  | 13.95%  | 14.22%  | 14.01%  | 14.28%  | 14.23%  | 14.80%  | 14.57%  |
| 20-30 Miles | 4.48%   | 4.51%   | 4.32%   | 4.24%   | 4.24%   | 4.23%   | 4.15%   | 4.17%   | 4.07%   |
| 30-40 Miles | 1.75%   | 1.73%   | 1.69%   | 1.58%   | 1.69%   | 1.56%   | 1.51%   | 1.54%   | 1.67%   |
| 40-50 Miles | 0.61%   | 0.67%   | 0.67%   | 0.63%   | 0.65%   | 0.56%   | 0.54%   | 0.59%   | 0.61%   |
| 50+ Miles   | 0.56%   | 0.65%   | 0.48%   | 0.40%   | 0.35%   | 0.36%   | 0.32%   | 0.35%   | 0.33%   |