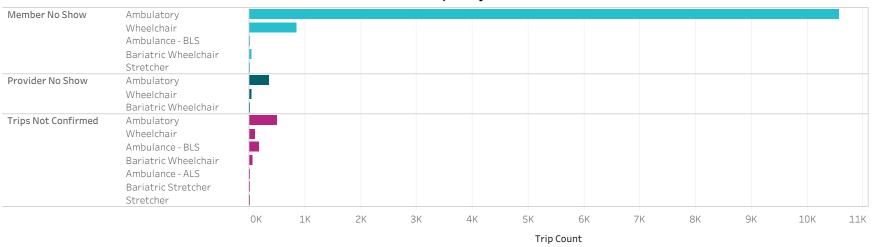

#### Member No Show Summary

|                       | January 20 | February 20 | March 2018 | April 2018 | May 2018 | June 2018 | July 2018 | August 2018 | September |
|-----------------------|------------|-------------|------------|------------|----------|-----------|-----------|-------------|-----------|
| Member No-Show Count  | 13,249     | 8,628       | 9,330      | 10,666     | 11,418   | 10,507    | 11,872    | 15,529      | 11,589    |
| No-Shows + Completed* | 127,635    | 133,369     | 142,734    | 147,467    | 160,470  | 152,932   | 149,996   | 166,797     | 146,798   |
| Member No-Show Rate   | 10.38%     | 6.47%       | 6.54%      | 7.23%      | 7.12%    | 6.87%     | 7.91%     | 9.31%       | 7.89%     |