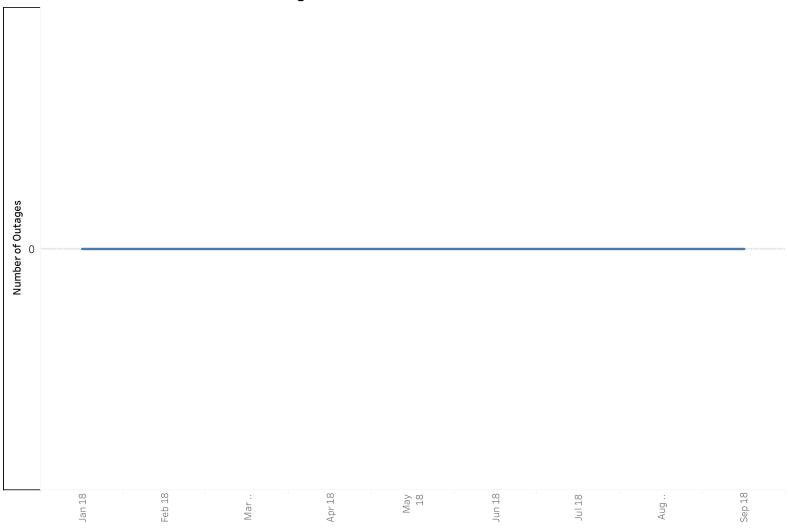

CONNECTICUT MEDICAID

|                                         | January | February | March 2 | April 2018 | May 2018 | June 2018 | July 2018 | August 2 | Septemb |
|-----------------------------------------|---------|----------|---------|------------|----------|-----------|-----------|----------|---------|
| Call Center Outages Greater Than 1 Hour | 0       | 0        | 0       | 0          | 0        | 0         | 0         | 0        | 0       |