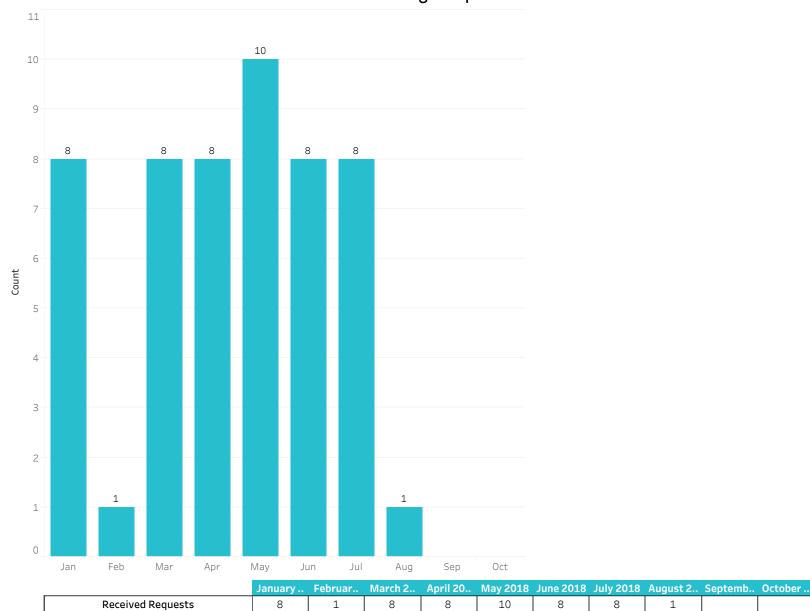

| 196    | 294    | 333    | 292    | 313    | 299    |
| Refuse Closest Facility      | 67     | 14     | 9      | 23     | 30     | 29     | 45     | 26     | 12     |
| Insufficient Advanced Notice | 30     | 39     | 22     | 21     | 17     | 15     | 31     | 31     | 26     |
| Not Medicaid Covered         | 5      | 9      | 4      | 16     | 38     | 23     | 33     | 19     | 5      |
| Unable to Verify Appointment | 7      | 7      | 5      | 15     | 11     | 1      |        | 2      | 3      |
| Too Many Passengers          | 2      |        | 1      | 1      | 1      | 1      | 1      |        |        |
| Total                        | 560    | 419    | 542    | 632    | 877    | 1,039  | 1,061  | 919    | 642    |



#### CONNECTICUT MEDICAID

# Admin Hearing Requests





#### Documentation

Please note, the data points represented in this report are intended to be viewed as a snapshot of the information we have in the Veyo system at the time the report was created.

Trips Booked: Count of trips in the system broken down by the requested trip date. This includes trips of all statuses; i.e. completed, cancelled (for any reason), deleted, denied, etc. The other metrics displayed in this report are not necessarily mutually exclusive.

Cancelled Trips: Trips cancelled on or after the date of the requested trip are considered in our cancellation trip counts and rates. We do not include trips cancelled prior to the trip date because these trips do not have the same impact as trips that were cancelled after being sent to and confirmed by the provider.

Cancell