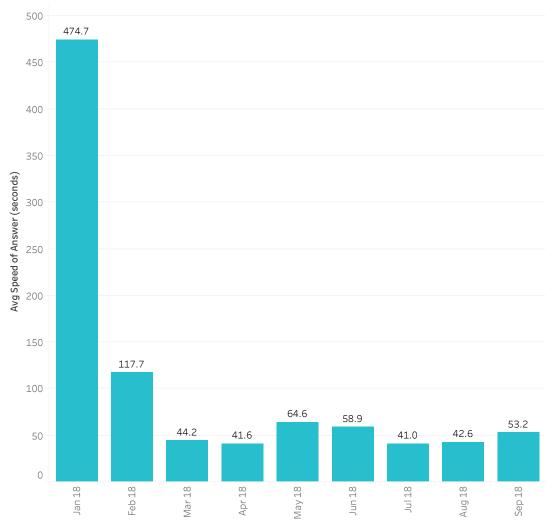

#### Average Speed Of Answer Summary

|                               | January<br>2018 | February<br>2018 | March 2018 | April 2018 | May 2018 | June 2018 | July 2018 | August<br>2018 | September<br>2018 |
|-------------------------------|-----------------|------------------|------------|------------|----------|-----------|-----------|----------------|-------------------|
| Total Calls Received          | 121,352         | 82,454           | 87,484     | 88,780     | 106,766  | 95,147    | 98,013    | 102,873        | 99,757            |
| Avg Speed of Answer (seconds) | 474.7           | 117.7            | 44.2       | 41.6       | 64.6     | 58.9      | 41.0      | 42.6           | 53.2              |

|                               | January<br>2018 | February<br>2018 | March<br>2018 | April 2018 | May 2018 | June 2018 | July 2018 | August<br>2018 | September 2018 |
|-------------------------------|-----------------|------------------|---------------|------------|----------|-----------|-----------|----------------|----------------|
| Avg Speed of Answer (seconds) | 474.7           | 117.7            | 44.2          | 41.6       | 64.6     | 58.9      | 41.0      | 42.6           | 53.2           |