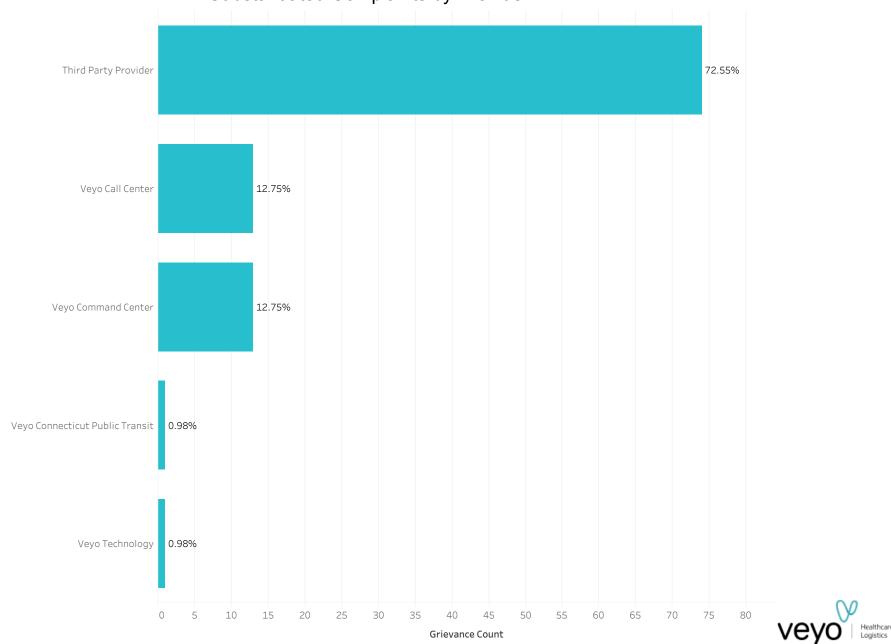

| 1                | 2          | 2          | 1        | 2         | 1         | 3              | 3                 |
| Early Arrival       | 1               | 2                | 1          | 2          |          | 2         | 2         | 4              |                   |
| Vehicle Issue       |                 | 2                | 2          | 1          | 2        | 2         |           | 1              |                   |
| Damage/Injury       | 1               | 2                |            |            | 1        |           |           |                | 4                 |
| Technical Issue     | 7               | 1                |            |            |          |           |           |                |                   |



# Substantiated Complaints by Provider





|                    |                                                | Jan 18 | Feb 18 | Mar 18 | Apr 18 | <b>May 18</b> | Jun 18 | Jul 18 | Aug 18 | Sep 18 |
|--------------------|------------------------------------------------|--------|--------|--------|--------|---------------|--------|--------|--------|--------|
|                    | Not Eligible For Service                       | 16     | 16     | 18     | 9      | 28            | 27     | 22     | 21     | 14     |
|                    | Refuse Appropriate Mode Missing necessary form |        | 140    | 167    | 165    | 106           | 140    | 124    | 112    | 65     |
|                    |                                                |        | 26     | 93     | 173    | 201           | 219    | 162    | 101    | 75