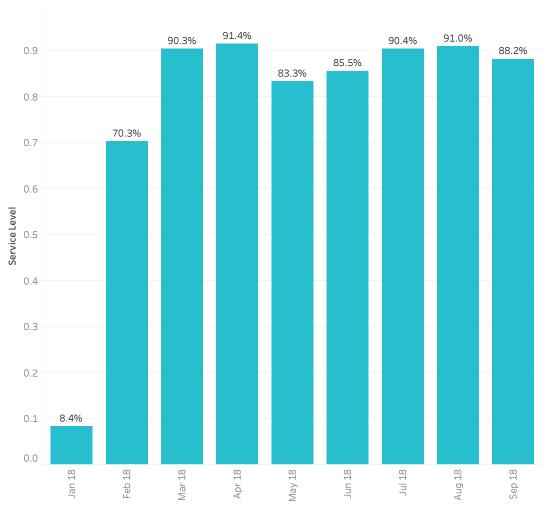

#### Service Level Summary

|                               | January<br>2018 | February<br>2018 | March 2018 | April 2018 | May 2018 | June 2018 | July 2018 | August<br>2018 | September<br>2018 |
|-------------------------------|-----------------|------------------|------------|------------|----------|-----------|-----------|----------------|-------------------|
| Handled Within Service Level  | 9,638           | 56,429           | 77,605     | 79,540     | 86,668   | 79,380    | 86,901    | 91,778         | 85,929            |
| Handled Outside Service Level | 105,016         | 23,824           | 8,304      | 7,474      | 17,343   | 13,481    | 9,213     | 9,109          | 11,471            |
| Total Calls Received          | 121,352         | 82,454           | 87,484     | 88,780     | 106,766  | 95,147    | 98,013    | 102,873        | 99,757            |
| Service Level                 | 8.4%            | 70.3%            | 90.3%      | 91.4%      | 83.3%    | 85.5%     | 90.4%     | 91.0%          | 88.2%             |

|                               | January<br>2018 | February<br>2018 | March<br>2018 | April 2018 | May 2018 | June 2018 | July 2018 | August<br>2018 | Septembe<br>r 2018 |
|-------------------------------|-----------------|------------------|---------------|------------|----------|-----------|-----------|----------------|--------------------|
| Handled Within Service Level  | 9,638           | 56,429           | 77,605        | 79,540     | 86,668   | 79,380    | 86,901    | 91,778         | 85,929             |
| Handled Outside Service Level | 105,016         | 23,824           | 8,304         | 7,474      | 17,343   | 13,481    | 9,213     | 9,109          | 11,471             |
| Total Calls Received          | 121,352         | 82,454           | 87,484        | 88,780     | 106,766  | 95,147    | 98,013    | 102,873        | 99,757             |
| Service Level                 | 8.4%            | 70.3%            | 90.3%         | 91.4%      | 83.3%    | 85.5%     | 90.4%     | 91.0%          | 88.2%              |