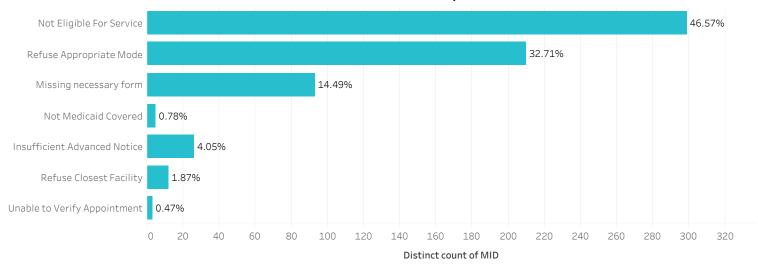

| 1                | 2          | 2          | 1        | 2         | 1         | 3              | 3                 |
| Early Arrival       | 1               | 2                | 1          | 2          |          | 2         | 2         | 4              |                   |
| Vehicle Issue       |                 | 2                | 2          | 1          | 2        | 2         |           | 1              |                   |
| Damage/Injury       | 1               | 2                |            |            | 1        |           |           |                | 4                 |
| Technical Issue     | 7               | 1                |            |            |          |           |           |                |                   |



# Substantiated Complaints by Provider





|                    |                                                | Jan 18 | Feb 18 | Mar 18 | Apr 18 | <b>May 18</b> | Jun 18 | Jul 18 | Aug 18 | Sep 18 |
|--------------------|------------------------------------------------|--------|--------|--------|--------|---------------|--------|--------|--------|--------|
|                    | Not Eligible For Service                       | 16     | 16     | 18     | 9      | 28            | 27     | 22     | 21     | 14     |
|                    | Refuse Appropriate Mode Missing necessary form |        | 140    | 167    | 165    | 106           | 140    | 124    | 112    | 65     |
|                    |                                                |        | 26     | 93     | 173    | 201           | 219    | 162    | 101    | 75