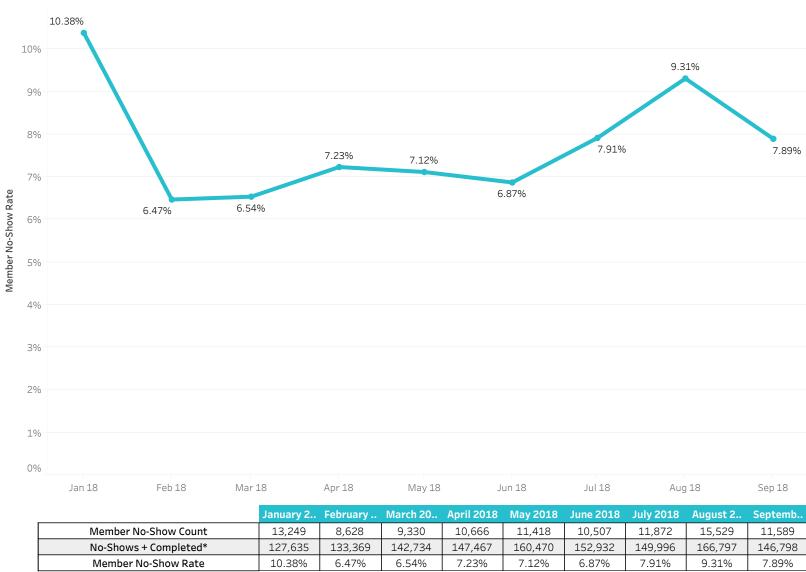

#### Member No Show Summary

|                       | January 20 | February 20 | March 2018 | April 2018 | May 2018 | June 2018 | July 2018 | August 2018 | September |
|-----------------------|------------|-------------|------------|------------|----------|-----------|-----------|-------------|-----------|
| Member No-Show Count  | 13,249     | 8,628       | 9,330      | 10,666     | 11,418   | 10,507    | 11,872    | 15,529      | 11,589    |
| No-Shows + Completed* | 127,635    | 133,369     | 142,734    | 147,467    | 160,470  | 152,932   | 149,996   | 166,797     | 146,798   |
| Member No-Show Rate   | 10.38%     | 6.47%       | 6.54%      | 7.23%      | 7.12%    | 6.87%     | 7.91%     | 9.31%       | 7.89%     |