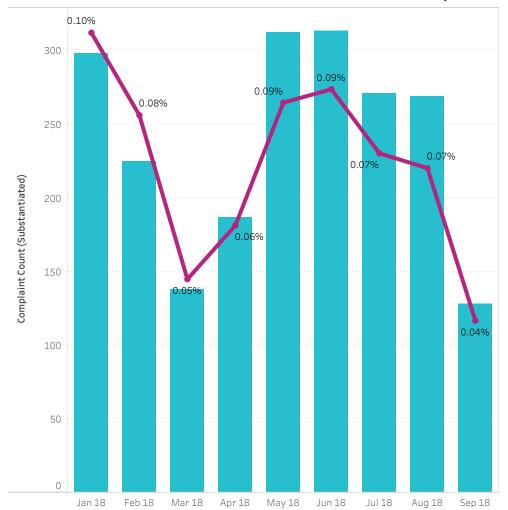

#### Trip Volume and Complaint % Summary

|                           | Jan '18 | Feb '18 | Mar '18 | Apr '18 | May '18 | Jun '18 | Jul '18 | Aug '18 | Sep '18 |
|---------------------------|---------|---------|---------|---------|---------|---------|---------|---------|---------|
| Completed Trips           | 296,052 | 272,394 | 295,359 | 319,723 | 365,464 | 354,512 | 364,904 | 378,732 | 339,995 |
| Substantiated Complaints  | 298     | 225     | 138     | 187     | 312     | 313     | 271     | 262     | 123     |
| Unsubstantiated Complaint | 475     | 330     | 467     | 191     | 154     | 143     | 120     | 224     | 322     |
| Total Complaint Count     | 773     | 555     | 605     | 378     | 466     | 456     | 391     | 486     | 445     |
| Complaint %               | 0.26%   | 0.20%   | 0.20%   | 0.12%   | 0.13%   | 0.13%   | 0.11%   | 0.13%   | 0.13%   |