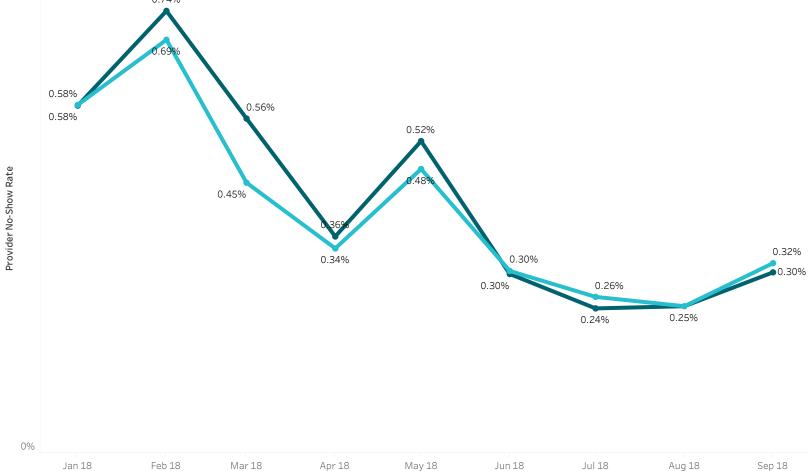

| 4                 |
| Confirmed           | Bariatric Wheelchair | 66           | 25               | 25         | 16         | 48       | 65        | 30        | 48          | 64                |
|                     | Other                | 288          | 107              | 62         | 42         | 16       | 2         |           |             |                   |
|                     | Stretcher            | 157          | 18               | 11         | 7          | 3        | 6         | 5         | 8           | VeV               |
|                     | Wheelchair           | 263          | 95               | 64         | 79         | 116      | 111       | 110       | 99          | 95                |





<sup>\*</sup> Excludes Public Transit and Mileage Reimbursement



|                        | January<br>2018 | February<br>2018 | March<br>2018 | April 2018 | May 2018 | June 2018 | July 2018 | August<br>2018 | September<br>2018 |
|------------------------|-----------------|------------------|---------------|------------|----------|-----------|-----------|----------------|-------------------|
| Provider No-Show Count | 670             | 899              | 678           | 484        | 747      | 432       | 349       | 373            | 421               |
| No-Show + Completed*   | 115,056         | 125,640          | 134,082       | 137,285    | 149,799  | 142,857   | 138,473   | 151,641        | 135,630           |
| Provider No-Show Rate  | 0.58%           | 0.72%            | 0.51%         | 0.35%      | 0.50%    | 0.30%     | 0.25%     | 0.25%