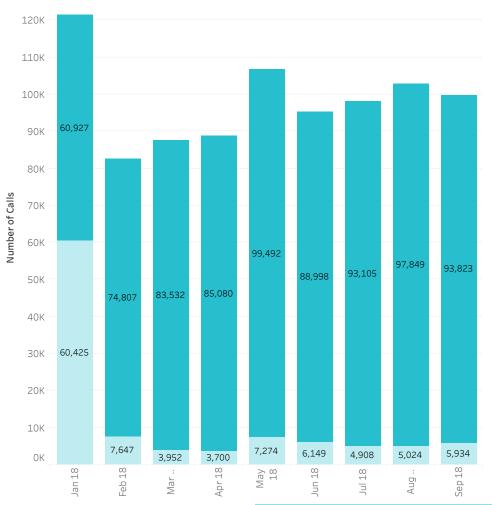

#### Call Count Summary

|                          | January<br>2018 | February<br>2018 | March 2018 | April 2018 | May 2018 | June 2018 | July 2018 | August<br>2018 | September<br>2018 |
|--------------------------|-----------------|------------------|------------|------------|----------|-----------|-----------|----------------|-------------------|
| Total Calls Received     | 121,352         | 82,454           | 87,484     | 88,780     | 106,766  | 95,147    | 98,013    | 102,873        | 99,757            |
| Avg Daily Calls Received | 4,985           | 4,013            | 3,905      | 3,783      | 3,355    | 3,095     | 3,100     | 3,254          | 3,247             |
| Total Calls Answered     | 60,927          | 74,807           | 83,532     | 85,080     | 99,492   | 88,998    | 93,105    | 97,849         | 93,823            |
| Answered %               | 50.2%           | 90.7%            | 95.5%      | 95.8%      | 93.2%    | 93.5%     | 95.0%     | 95.1%          | 94.1%             |

| Total Calls Answered  |  |
|-----------------------|--|
| Total Calls Abandoned |  |

|                       | January<br>2018 | February<br>2018 | March<br>2018 | April 2018 | May 2018 | June 2018 | July 2018 | August<br>2018 | Septembe<br>r 2018 |
|-----------------------|-----------------|------------------|---------------|------------|----------|-----------|-----------|----------------|--------------------|
| Total Calls Answered  | 60,927          | 74,807           | 83,532        | 85,080     | 99,492   | 88,998    | 93,105    | 97,849         | 93,823             |
| Answered %            | 50.2%           | 90.7%            | 95.5%         | 95.8%      | 93.2%    | 93.5%     | 95.0%     | 95.1%          | 94.1%              |
| Total Calls Abandoned | 60,425          | 7,647            | 3,952         | 3,700      | 7,274    | 6,149     | 4,908     | 5,024          | 5,934              |
| Abandon %             | 49.8%           | 9.3%             | 4.5%          | 4.2%       | 6.8%     | 6.5%      | 5.0%      | 4.9%           | 5.9%               |
| Total Calls Received  | 121,352         | 82,454           | 87,484        | 88,780     | 106,766  | 95,147    | 98,013    | 102,873        | 99,757             |