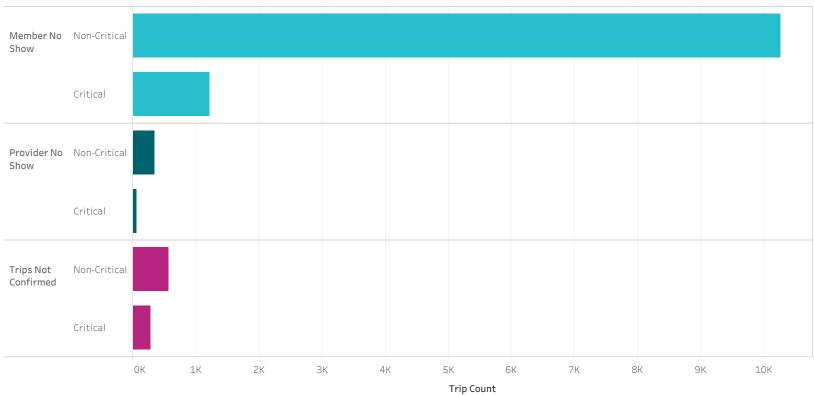

#### Member No Show Summary

|                       | January 20 | February 20 | March 2018 | April 2018 | May 2018 | June 2018 | July 2018 | August 2018 | September |
|-----------------------|------------|-------------|------------|------------|----------|-----------|-----------|-------------|-----------|
| Member No-Show Count  | 13,249     | 8,628       | 9,330      | 10,666     | 11,418   | 10,507    | 11,872    | 15,529      | 11,589    |
| No-Shows + Completed* | 127,635    | 133,369     | 142,734    | 147,467    | 160,470  | 152,932   | 149,996   | 166,797     | 146,798   |
| Member No-Show Rate   | 10.38%     | 6.47%       | 6.54%      | 7.23%      | 7.12%    | 6.87%     | 7.91%     | 9.31%       | 7.89%     |