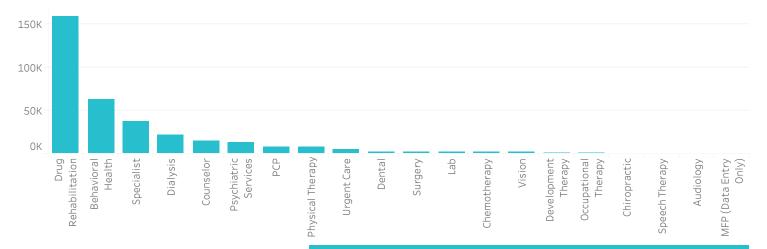

### Total Completed Trips by Reason

|                       | Januar  | rebru   | Marcii  | April 2 | May 2   | Julie 2 | July 2  | Augus   | Septe   |
|-----------------------|---------|---------|---------|---------|---------|---------|---------|---------|---------|
| Drug Rehabilitation   | 162,207 | 136,820 | 137,993 | 154,890 | 177,476 | 174,048 | 177,940 | 176,628 | 158,779 |
| Behavioral Health     | 47,367  | 39,268  | 43,106  | 49,197  | 60,269  | 57,667  | 62,889  | 68,260  | 62,722  |
| Specialist            | 31,753  | 33,830  | 39,653  | 38,511  | 41,716  | 38,748  | 38,023  | 43,294  | 37,559  |
| Dialysis              | 20,048  | 20,189  | 22,489  | 21,248  | 23,601  | 22,830  | 22,831  | 24,164  | 21,820  |
| Counselor             | 4,947   | 6,707   | 12,973  | 14,820  | 16,374  | 16,320  | 17,293  | 16,459  | 14,948  |
| Psychiatric Services  | 7,951   | 10,144  | 10,588  | 11,619  | 13,868  | 12,962  | 13,299  | 14,766  | 12,705  |
| PCP                   | 7,514   | 8,602   | 8,794   | 8,623   | 9,336   | 9,255   | 9,232   | 8,808   | 7,794   |
| Physical Therapy      | 4,129   | 5,260   | 6,100   | 6,494   | 7,096   | 7,446   | 7,625   | 8,543   | 7,375   |
| Urgent Care           | 1,813   | 2,323   | 3,252   | 3,802   | 4,060   | 4,404   | 4,815   | 5,532   | 5,141   |
| Dental                | 1,929   | 2,228   | 2,464   | 2,604   | 2,699   | 2,479   | 2,352   | 2,761   | 2,298   |
| Surgery               | 1,307   | 1,512   | 1,765   | 1,675   | 2,020   | 1,718   | 1,740   | 1,928   | 1,907   |
| Vision                | 1,305   | 1,384   | 1,575   | 1,677   | 1,841   | 1,587   | 1,643   | 1,664   | 1,490   |
| Chemotherapy          | 1,120   | 1,242   | 1,508   | 1,307   | 1,356   | 1,289   | 1,250   | 1,539   | 1,515   |
| Lab                   | 779     | 910     | 1,046   | 1,118   | 1,329   | 1,418   | 1,494   | 1,600   | 1,594   |
| Development Therapy   | 1,181   | 1,050   | 966     | 1,006   | 1,053   | 953     | 1,115   | 1,191   | 875     |
| Occupational Therapy  | 268     | 339     | 397     | 380     | 521     | 569     | 501     | 525     | 507     |
| Chiropractic          | 136     | 246     | 348     | 357     | 408     | 401     | 422     | 526     | 489     |
| Speech Therapy        | 129     | 173     | 179     | 236     | 237     | 235     | 233     | 277     | 254     |
| Audiology             | 150     | 159     | 123     | 105     | 140     | 118     | 177     | 222     | 164     |
| MFP (Data Entry Only) | 19      | 8       | 40      | 54      | 64      | 65      | 30      | 45      | 59      |