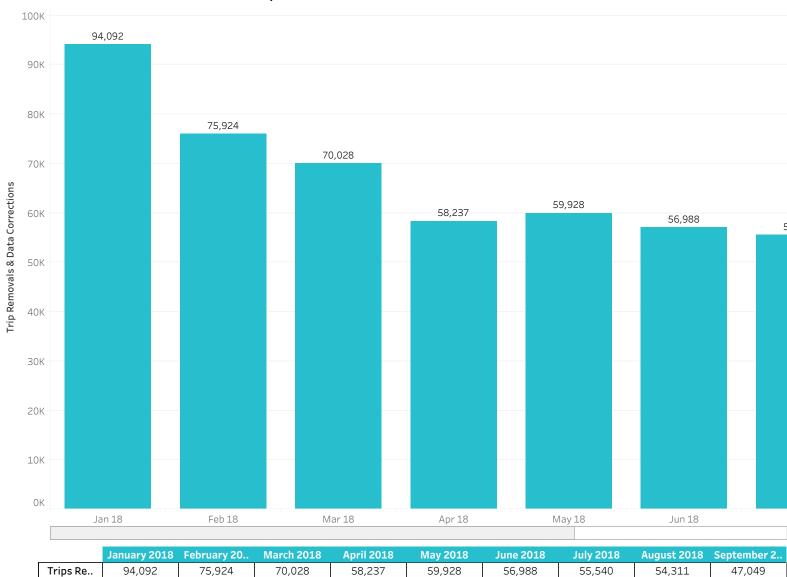

60            | 28          | 32           | 49           | 124            | 67                 | 26              | 0                 |                   |
| Grand Total           | 72,799          | 53,965            | 54,846        | 45,775        | 47,460      | 44,553       | 49,352       | 55,087         | 50,611             | 43,078          | 0                 | 0                 |

<sup>\*</sup> Providers must enter required trip data in the Veyo Portal to "finalize" their trips and submit the trips for payment. This must be completed within 7 days of the trip date. Trips that are not finalized within 7 days of the trip date are considered an untimely claim and are cancelled.





<sup>\*</sup>Excludes Public Transit and Mileage Reimbursement



# Trip Removals & Data Corrections



<sup>\*</sup>Excludes Public Transit and Mileage Reimbursement



CONNECTICUT MEDICAID

# Transportation by Mode



|                       | January 2 | February 2 | March 2018 | April 2018 | May 2018 | June 2018 | July 2018 | August 20 | Septembe |
|-----------------------|-----------|------------|------------|------------|----------|-----------|-----------|-----------|----------|
| Public Transit        | 180,521   | 145,437    | 158,218    | 178,985    | 210,858  | 206,095   | 219,987   | 219,026   | 197,379  |
| Ambulatory            | 89,543    | 98,287     | 105,606    | 110,073    | 119,204  | 113,504   | 109,757   | 120,038   | 107,527  |
| Wheelchair            | 19,434    | 21,145     | 22,598     | 22,220     | 23,965   | 23,298    | 22,719    | 24,769    | 22,107   |
| Milea