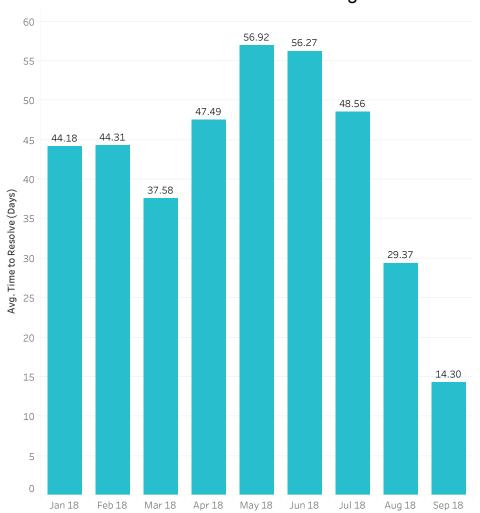

018 | April 2018 | May 2018 | June 2018 | July 2018 | August<br>2018 | Septembe<br>r 2018 |
|---------------------------|-----------------|------------------|---------------|------------|----------|-----------|-----------|----------------|--------------------|
| Completed Trips           | 296,052         | 272,394          | 295,359       | 319,723    | 365,464  | 354,512   | 364,904   | 378,732        | 339,995            |
| Substantiated Complaints  | 298             | 225              | 138           | 187        | 312      | 313       | 271       | 269            | 128                |
| Substantiated Complaint % | 0.10%           | 0.08%            | 0.05%         | 0.06%      | 0.09%    | 0.09%     | 0.07%     | 0.07%          | 0.04%              |





# Average Time to Resolve



|                             | January<br>2018 | February<br>2018 | March 2018 | April 2018 | May 2018 | June 2018 | July 2018 | August<br>2018 | September<br>2018 |
|-----------------------------|-----------------|------------------|------------|------------|----------|-----------|-----------|----------------|-------------------|
| Grievance Count             | 773             | 555              | 605        | 378        | 466      | 456       | 391       | 486            | 445               |
| Resolved Count              | 773             | 555              | 605        | 378        | 466      | 453       | 388       | 354            | 172               |
| Avg. Time to Resolve (Days) | 44.18           | 44.31            | 37.58      | 47.49      | 56.92    | 56.27     | 48.56     |