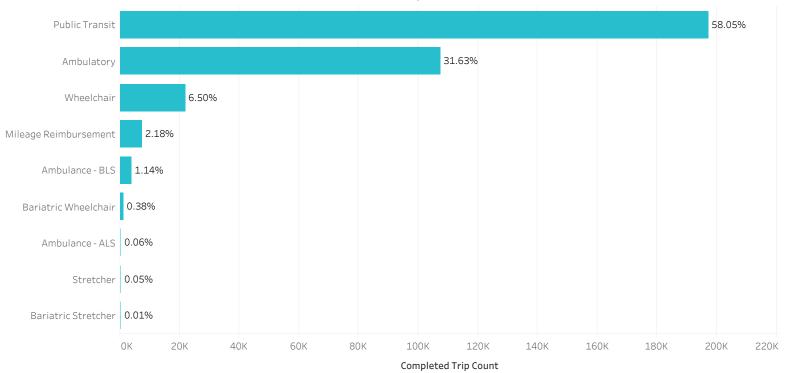

#### Completed Trips by Mode

|                       | January 2018 | February 20 | March 2018 | April 2018 | May 2018 | June 2018 | July 2018 | August 2018 | September 2 |
|-----------------------|--------------|-------------|------------|------------|----------|-----------|-----------|-------------|-------------|
| Public Transit        | 180,521      | 145,437     | 158,218    | 178,985    | 210,858  | 206,095   | 219,987   | 219,026     | 197,379     |
| Ambulatory            | 89,543       | 98,287      | 105,606    | 110,073    | 119,204  | 113,504   | 109,757   | 120,038     | 107,527     |
| Wheelchair            | 19,434       | 21,145      | 22,598     | 22,220     | 23,965   | 23,298    | 22,719    | 24,769      | 22,107      |
| Mileage Reimbursement | 1,145        | 2,216       | 3,737      | 3,937      | 5,554    | 5,992     | 6,793     | 8,438       | 7,407       |
| Ambulance - BLS       | 1,708        | 3,375       | 3,339      | 2,766      | 4,312    | 4,084     | 4,143     | 4,647       | 3,890       |
| Bariatric Wheelchair  | 1,660        | 1,501       | 1,547      | 1,549      | 1,327    | 1,242     | 1,321     | 1,576       | 1,282       |
| Stretcher             | 1,773        | 146         | 95         | 29         | 25       | 66        | 22        | 32          | 161         |
| Ambulance - ALS       | 68           | 129         | 138        | 117        | 197      | 220       | 149       | 196         | 202         |
| Bariatric Stretcher   | 200          | 157         | 81         | 47         | 22       | 11        | 13        | 10          | 40          |
| Other                 | 0            | 1           | 0          | 0          | 0        | 0         |           |             |             |