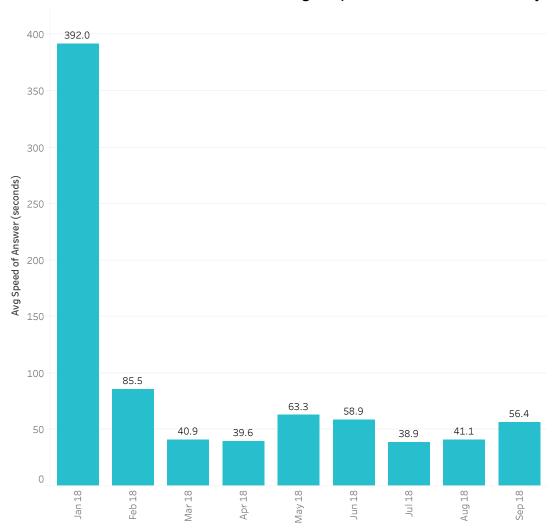

#### Average Speed Of Answer Summary (Facility)

|                               | January 2 | February 2 | March 2018 | April 2018 | May 2018 | June 2018 | July 2018 | August 20 | Septembe |
|-------------------------------|-----------|------------|------------|------------|----------|-----------|-----------|-----------|----------|
| Total Calls Received          | 5,001     | 8,635      | 9,432      | 8,794      | 9,325    | 8,781     | 8,185     | 9,002     | 9,177    |
| Avg Speed of Answer (seconds) | 392.0     | 85.5       | 40.9       | 39.6       | 63.3     | 58.9      | 38.9      | 41.1      | 56.4     |

### Average Speed of Answer, Facility

CONNECTICUT MEDICAID

|                               | January<br>2018 | February<br>2018 | March<br>2018 | April 2018 | May 2018 | June 2018 | July 2018 | August<br>2018 | Septembe<br>r 2018 |
|-------------------------------|-----------------|------------------|---------------|------------|----------|-----------|-----------|----------------|--------------------|
| Total Calls Received          | 5,001           | 8,635            | 9,432         | 8,794      | 9,325    | 8,781     | 8,185     | 9,002          | 9,177              |
| Avg Speed of Answer (seconds) | 392.0           | 85.5             | 40.9          | 39.6       | 63.3     | 58.9      | 38.9      | 41.1           | 56.4               |