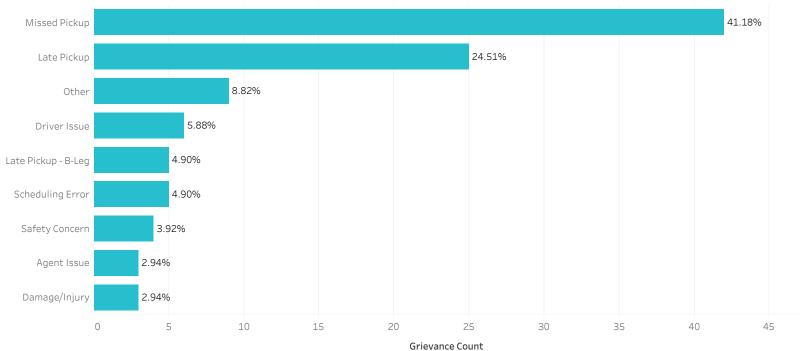

br>2018 | February<br>2018 | March 2018 | April 2018 | May 2018 | June 2018 | July 2018 | August<br>2018 | September<br>2018 |
|-----------------------------|-----------------|------------------|------------|------------|----------|-----------|-----------|----------------|-------------------|
| Grievance Count             | 773             | 555              | 605        | 378        | 466      | 456       | 391       | 486            | 445               |
| Resolved Count              | 773             | 555              | 605        | 378        | 466      | 453       | 388       | 354            | 172               |
| Avg. Time to Resolve (Days) | 44.18           | 44.31            | 37.58      | 47.49      | 56.92    | 56.27     | 48.56     | 29.37          | 14.30             |







|                     | January<br>2018 | February<br>2018 | March 2018 | April 2018 | May 2018 | June 2018 | July 2018 | August<br>2018 | September<br>2018 |
|---------------------|-----------------|------------------|------------|------------|----------|-----------|-----------|----------------|-------------------|
| Missed Pickup       | 181             | 130              | 56         | 98         | 167      | 182       | 111       | 118            | 59                |
| Late Pickup         | 43              | 45               | 34         | 37         | 79       | 64        | 81        | 63             | 27                |
| Driver Issue        | 17              | 10               | 4          | 21         | 23       | 23        | 23        | 17             | 6                 |
| O