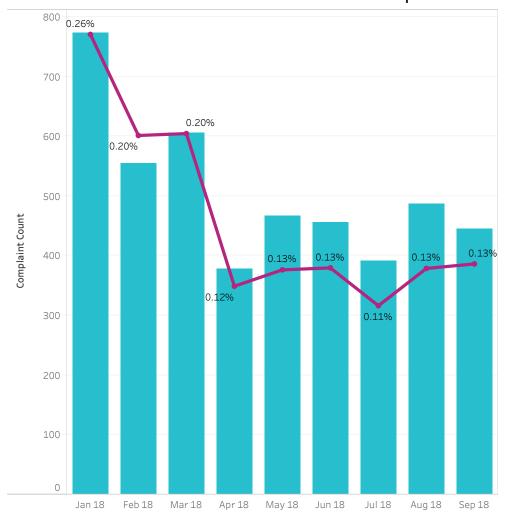

#### Trip Volume and Complaint % Summary

|                           | Jan '18 | Feb '18 | Mar '18 | Apr '18 | May '18 | Jun '18 | Jul '18 | Aug '18 | Sep '18 |
|---------------------------|---------|---------|---------|---------|---------|---------|---------|---------|---------|
| Completed Trips           | 296,052 | 272,394 | 295,359 | 319,723 | 365,464 | 354,512 | 364,904 | 378,732 | 339,995 |
| Substantiated Complaints  | 298     | 225     | 138     | 187     | 312     | 313     | 271     | 262     | 123     |
| Unsubstantiated Complaint | 475     | 330     | 467     | 191     | 154     | 143     | 120     | 224     | 322     |
| Total Complaint Count     | 773     | 555     | 605     | 378     | 466     | 456     | 391     | 486     | 445     |
| Complaint %               | 0.26%   | 0.20%   | 0.20%   | 0.12%   | 0.13%   | 0.13%   | 0.11%   | 0.13%   | 0.13%   |