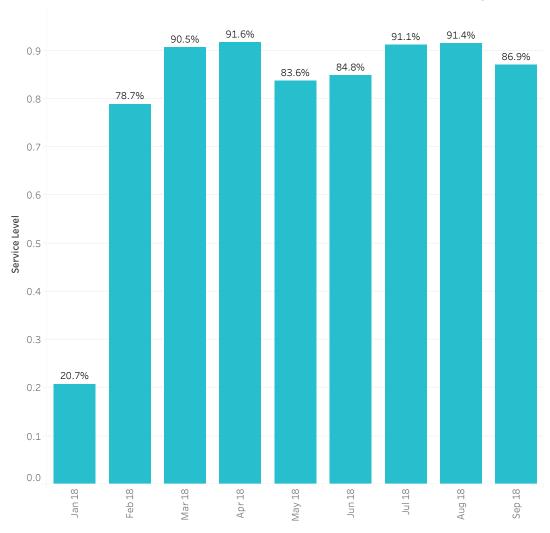

#### Service Level Summary (Facility)

|                               | January 2 | February 2 | March 2018 | April 2018 | May 2018 | June 2018 | July 2018 | August 20 | Septembe |
|-------------------------------|-----------|------------|------------|------------|----------|-----------|-----------|-----------|----------|
| Handled Within Service Level  | 1,024     | 6,737      | 8,488      | 7,992      | 7,726    | 7,394     | 7,406     | 8,177     | 7,907    |
| Handled Outside Service Level | 3,922     | 1,820      | 888        | 729        | 1,514    | 1,327     | 722       | 767       | 1,191    |
| Total Calls Received          | 5,001     | 8,635      | 9,432      | 8,794      | 9,325    | 8,781     | 8,185     | 9,002     | 9,177    |
| Service Level                 | 20.7%     | 78.7%      | 90.5%      | 91.6%      | 83.6%    | 84.8%     | 91.1%     | 91.4%     | 86.9%    |

|                               | January | February | March 20 | April 2018 | May 2018 | June 2018 | July 2018 | August 2 | Septemb |
|-------------------------------|---------|----------|----------|------------|----------|-----------|-----------|----------|---------|
| Handled Within Service Level  | 1,024   | 6,737    | 8,488    | 7,992      | 7,726    | 7,394     | 7,406     | 8,177    | 7,907   |
| Handled Outside Service Level | 3,922   | 1,820    | 888      | 729        | 1,514    | 1,327     | 722       | 767      | 1,191   |
| Total Calls Received          | 5,001   | 8,635    | 9,432    | 8,794      | 9,325    | 8,781     | 8,185     | 9,002    | 9,177   |
| Service Level                 | 20.7%   | 78.7%    | 90.5%    | 91.6%      | 83.6%    | 84.8%     | 91.1%     | 91.4%    | 86.9%   |