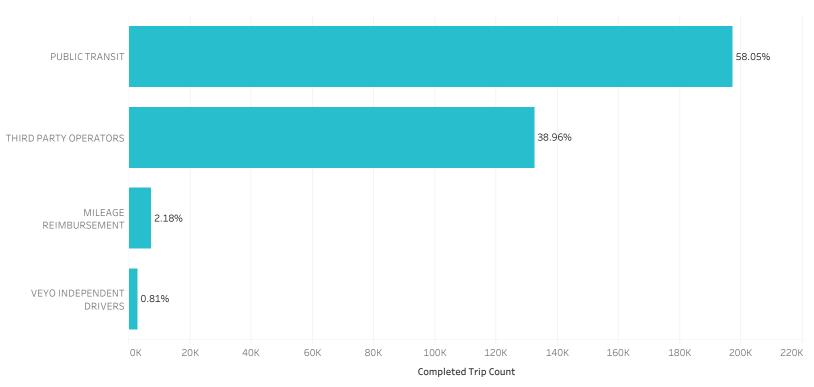

#### Completed Trips by Mode

|                       | January 2018 | February 20 | March 2018 | April 2018 | May 2018 | June 2018 | July 2018 | August 2018 | September 2 |
|-----------------------|--------------|-------------|------------|------------|----------|-----------|-----------|-------------|-------------|
| Public Transit        | 180,521      | 145,437     | 158,218    | 178,985    | 210,858  | 206,095   | 219,987   | 219,026     | 197,379     |
| Ambulatory            | 89,543       | 98,287      | 105,606    | 110,073    | 119,204  | 113,504   | 109,757   | 120,038     | 107,527     |
| Wheelchair            | 19,434       | 21,145      | 22,598     | 22,220     | 23,965   | 23,298    | 22,719    | 24,769      | 22,107      |
| Mileage Reimbursement | 1,145        | 2,216       | 3,737      | 3,937      | 5,554    | 5,992     | 6,793     | 8,438       | 7,407       |
| Ambulance - BLS       | 1,708        | 3,375       | 3,339      | 2,766      | 4,312    | 4,084     | 4,143     | 4,647       | 3,890       |
| Bariatric Wheelchair  | 1,660        | 1,501       | 1,547      | 1,549      | 1,327    | 1,242     | 1,321     | 1,576       | 1,282       |
| Stretcher             | 1,773        | 146         | 95         | 29         | 25       | 66        | 22        | 32          | 161         |
| Ambulance - ALS       | 68           | 129         | 138        | 117        | 197      | 220       | 149       | 196         | 202         |
| Bariatric Stretcher   | 200          | 157         | 81         | 47         | 22       | 11        | 13        | 10          | 40          |
| Other                 | 0            | 1           | 0          | 0          | 0        | 0         |           |             |             |