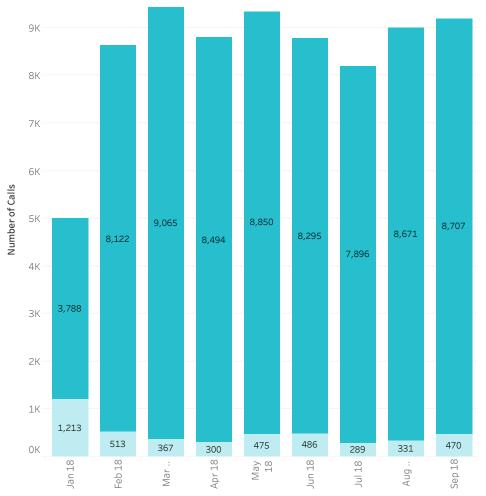

#### Call Count Summary (Facility)

|                          | January<br>2018 | February<br>2018 | March 2018 | April 2018 | May 2018 | June 2018 | July 2018 | August<br>2018 | September<br>2018 |
|--------------------------|-----------------|------------------|------------|------------|----------|-----------|-----------|----------------|-------------------|
| Total Calls Received     | 5,001           | 8,635            | 9,432      | 8,794      | 9,325    | 8,781     | 8,185     | 9,002          | 9,177             |
| Avg Daily Calls Received | 380             | 428              | 426        | 415        | 402      | 415       | 387       | 389            | 455               |
| Total Calls Answered     | 3,788           | 8,122            | 9,065      | 8,494      | 8,850    | 8,295     | 7,896     | 8,671          | 8,707             |
| Answered %               | 75.7%           | 94.1%            | 96.1%      | 96.6%      | 94.9%    | 94.5%     | 96.5%     | 96.3%          | 94.9%             |

|                       | January<br>2018 | February<br>2018 | March<br>2018 | April 2018 | May 2018 | June 2018 | July 2018 | August<br>2018 | Septembe<br>r 2018 |
|-----------------------|-----------------|------------------|---------------|------------|----------|-----------|-----------|----------------|--------------------|
| Total Calls Answered  | 3,788           | 8,122            | 9,065         | 8,494      | 8,850    | 8,295     | 7,896     | 8,671          | 8,707              |
| Answered %            | 75.7%           | 94.1%            | 96.1%         | 96.6%      | 94.9%    | 94.5%     | 96.5%     | 96.3%          | 94.9%              |
| Total Calls Abandoned | 1,213           | 513              | 367           | 300        | 475      | 486       | 289       | 331            | 470                |
| Abandon %             | 24.3%           | 5.9%             | 3.9%          | 3.4%       | 5.1%     | 5.5%      | 3.5%      | 3.7%           | 5.1%               |
| Total Calls Received  | 5,001           | 8,635            | 9,432         | 8,794      | 9,325    | 8,781     | 8,185     | 9,002          | 9,177              |