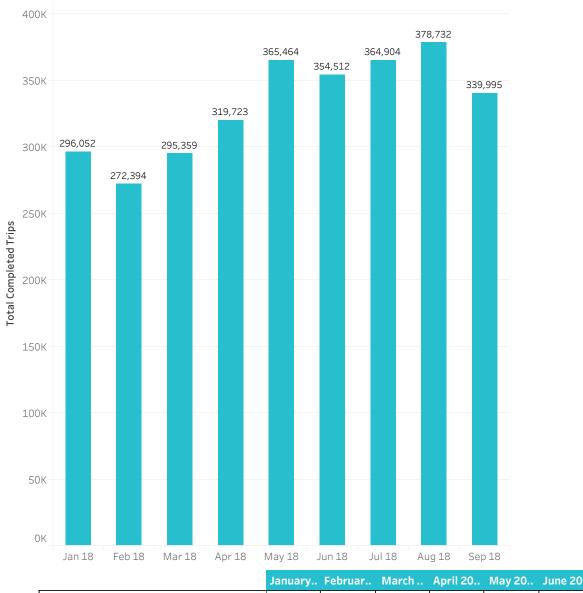

## CONNECTICUT MEDICAID Total Completed Trips

|           | January | Februar | March   | April 20 | May 20  | June 20 | July 20 | August  | Septem  |
|-----------|---------|---------|---------|----------|---------|---------|---------|---------|---------|
| Completed | 296,052 | 272,394 | 295,359 | 319,723  | 365,464 | 354,512 | 364,904 | 378,732 | 339,995 |

## Trip Executive Summary

|           | January 20 | February 20 | March 2018 | April 2018 | May 2018 | June 2018 | July 2018 | August 2018 | September |
|-----------|------------|-------------|------------|------------|----------|-----------|-----------|-------------|-----------|
| Completed | 296,052    | 272,394     | 295,359    | 319,723    | 365,464  | 354,512   | 364,904   | 378,732     | 339,995   |