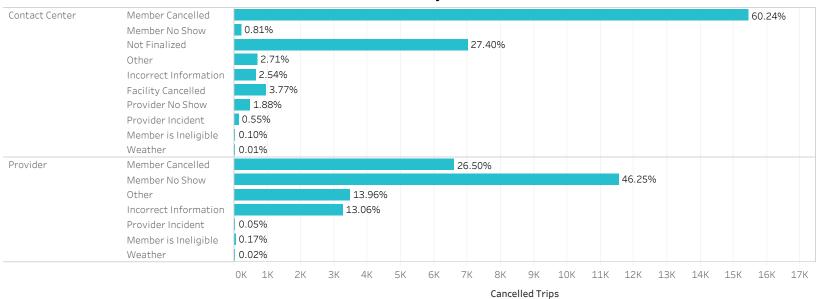

8 |   |
|-----------------|-----------------|-------------------|--------|--------|--------|--------------|--------------|----------------|------------------------|--------|-------------------|---|
| Provider        | 52,055          | 31,561            | 26,648 | 23,209 | 24,978 | 23,850       | 26,990       | 31,314         | 24,968                 | 19,694 |                   |   |
| Contact Center  | 20,744          | 22,404            | 28,198 | 22,566 | 22,482 | 20,703       | 22,362       | 23,773         | 25,643                 | 22,344 | 0                 | 0 |
| Total Cancelled | 72,799          | 53,965            | 54,846 | 45,775 | 47,460 | 44,553       | 49,352       | 55,087         | 50,611                 | 42,038 | 0                 | 0 |



### Cancellations by Reason



|                       | January<br>2018 | Februar<br>y 2018 | March<br>2018 | April<br>2018 | May<br>2018 | June<br>2018 | July<br>2018 | August<br>2018 | Septemb<br>er 2018 | October<br>2018 | Novemb<br>er 2018 | Decemb<br>er 2018 |
|-----------------------|-----------------|-------------------|---------------|---------------|-------------|--------------|--------------|----------------|--------------------|-----------------|-------------------|-------------------|
| Member Cancelled      | 24,344          | 21,711            | 20,218        | 18,464        | 19,287      | 18,848       | 19,980       | 23,541         | 22,063             | 18,649          | 0                 | 0                 |
| Member No Show        | 13,581          | 8,903             | 9,504         | 10,791