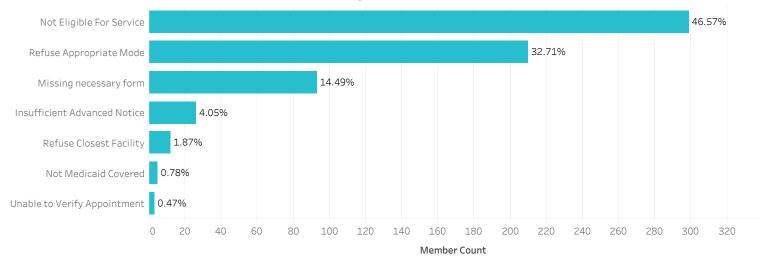

|        | 1      |        | 8      | 9             |        |        |        | 2      |
| Schedule           | Insufficient Advanced Notice                   |        | 3      | 2      | 3      |               | 1      | 2      | 3      | 3      |
|                    | Refuse Closest Facility                        |        | 1      | 2      | 3      | 1             |        | 2      | 3      | 2      |
|                    | Too Many Passengers                            | 1      |        |        |        |               | ·      |        |        |        |
|                    | Total                                          | 108    | 180    | 236    | 248    | 502           | 623    | 692    | 654    | 456    |



#### CONNECTICUT MEDICAID

# Members Receiving Notices of Action



|                              | Jan 18 | Feb 18 | Mar 18 | Apr 18 | May 18 | Jun 18 | Jul 18 | Aug 18 | Sep 18 |
|------------------------------|--------|--------|--------|--------|--------|--------|--------|--------|--------|
| Refuse Appropriate Mode      | 340    | 170    | 191    | 185    | 135    | 214    | 369    | 401    | 210    |
| Missing necessary form       | 41     | 35     | 100    | 187    | 363    | 448    | 317    | 143    | 93     |
| Not Eligible For Service     | 71     | 146    | 215    | 196    | 294    | 333    | 292    | 313    | 299    |
| Refuse Closest Facility      | 67     | 14     | 9      | 23     | 30     | 29     | 45     | 26     | 12     |
| Insufficient Advanced Notice | 30     | 39     | 22     | 21     | 17     | 15     | 31     | 31     | 26     |