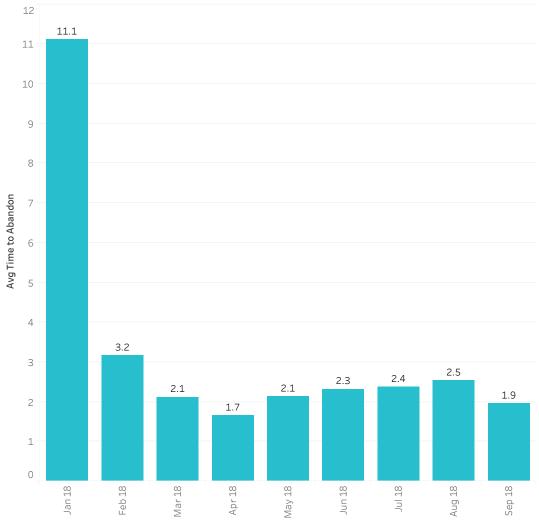

|                       | January<br>2018 | February<br>2018 | March<br>2018 | April 2018 | May 2018 | June 2018 | July 2018 | August<br>2018 | Septembe<br>r 2018 |
|-----------------------|-----------------|------------------|---------------|------------|----------|-----------|-----------|----------------|--------------------|
| Total Calls Abandoned | 60,425          | 7,647            | 3,952         | 3,700      | 7,274    | 6,149     | 4,908     | 5,024          | 5,934              |
| Avg Time to Abandon   | 11.1            | 3.2              | 2.1           | 1.7        | 2.1      | 2.3       | 2.4       | 2.5            | 1.9                |