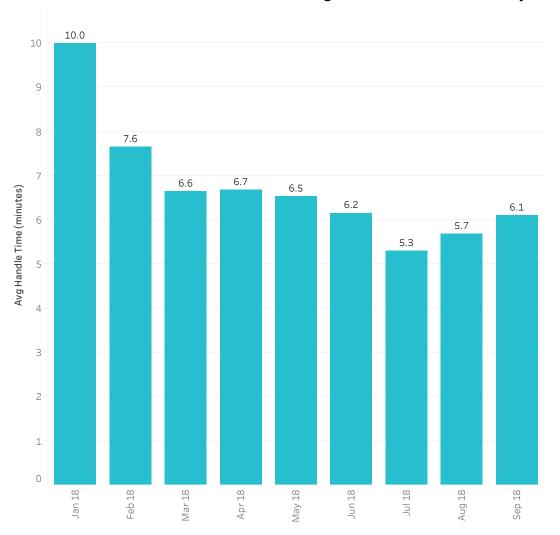

#### Average Handle Time Summary (Facility)

|                           | January 2 | February 2 | March 2018 | April 2018 | May 2018 | June 2018 | July 2018 | August 20 | Septembe |
|---------------------------|-----------|------------|------------|------------|----------|-----------|-----------|-----------|----------|
| Total Calls Answered      | 3,788     | 8,122      | 9,065      | 8,494      | 8,850    | 8,295     | 7,896     | 8,671     | 8,707    |
| Avg Handle Time (minutes) | 10.0      | 7.6        | 6.6        | 6.7        | 6.5      | 6.2       | 5.3       | 5.7       | 6.1      |

### Average Handle Time, Facility

|                           | January<br>2018 | February<br>2018 | March<br>2018 | April 2018 | May 2018 | June 2018 | July 2018 | August<br>2018 | Septembe<br>r 2018 |
|---------------------------|-----------------|------------------|---------------|------------|----------|-----------|-----------|----------------|--------------------|
| Total Calls Answered      | 3,788           | 8,122            | 9,065         | 8,494      | 8,850    | 8,295     | 7,896     | 8,671          | 8,707              |
| Avg Handle Time (minutes) | 10.0            | 7.6              | 6.6           | 6.7        | 6.5      | 6.2       | 5.3       | 5.7            | 6.1                |