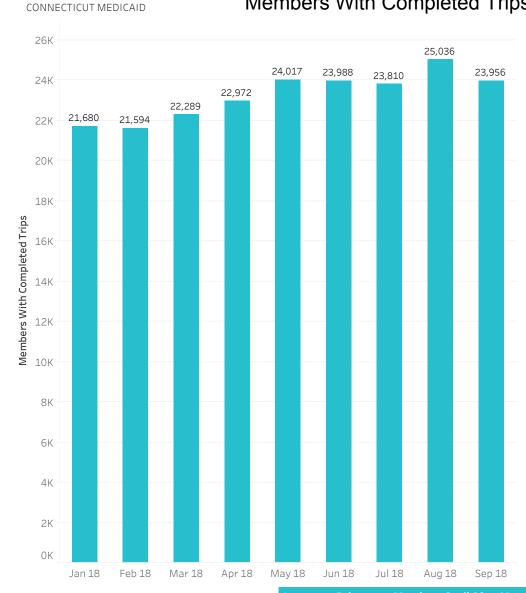

### Members With Completed Trips

|           | January | Februar | March  | April 20 | May 20 | June 20 | July 20 | August | Septem |
|-----------|---------|---------|--------|----------|--------|---------|---------|--------|--------|
| Completed | 21,680  | 21,594  | 22,289 | 22,972   | 24,017 | 23,988  | 23,810  | 25,036 | 23,956 |