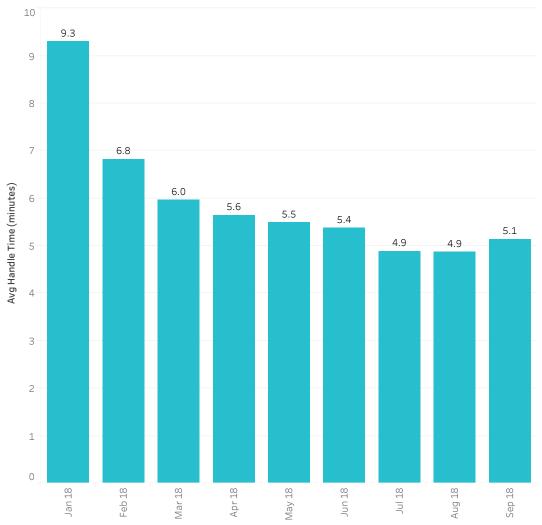

#### Average Handle Time Summary

|                           | January 2 | February 2 | March 2018 | April 2018 | May 2018 | June 2018 | July 2018 | August 20 | Septembe |
|---------------------------|-----------|------------|------------|------------|----------|-----------|-----------|-----------|----------|
| Total Calls Answered      | 60,927    | 74,807     | 83,532     | 85,080     | 99,492   | 88,998    | 93,105    | 97,849    | 93,823   |
| Avg Handle Time (minutes) | 9.3       | 6.8        | 6.0        | 5.6        | 5.5      | 5.4       | 4.9       | 4.9       | 5.1      |

|                           | January<br>2018 | February<br>2018 | March<br>2018 | April 2018 | May 2018 | June 2018 | July 2018 | August<br>2018 | Septembe<br>r 2018 |
|---------------------------|-----------------|------------------|---------------|------------|----------|-----------|-----------|----------------|--------------------|
| Total Calls Answered      | 60,927          | 74,807           | 83,532        | 85,080     | 99,492   | 88,998    | 93,105    | 97,849         | 93,823             |
| Avg Handle Time (minutes) | 9.3             | 6.8              | 6.0           | 5.6        | 5.5      | 5.4       | 4.9       | 4.9            | 5.1                |