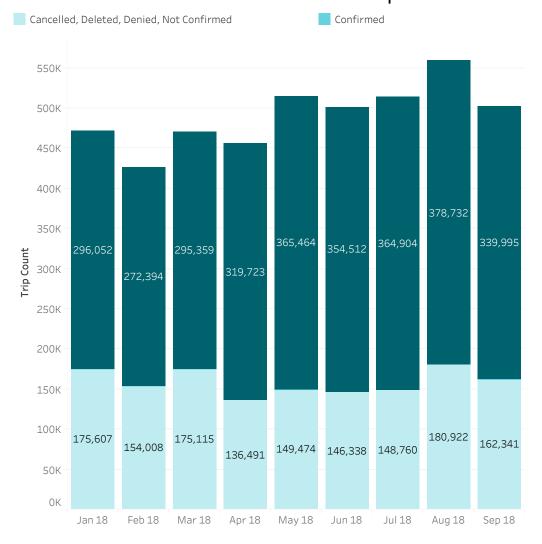

## Trip Executive Summary

|           | January 20 | February 20 | March 2018 | April 2018 | May 2018 | June 2018 | July 2018 | August 2018 | September |
|-----------|------------|-------------|------------|------------|----------|-----------|-----------|-------------|-----------|
| Completed | 296,052    | 272,394     | 295,359    | 319,723    | 365,464  | 354,512   | 364,904   | 378,732     | 339,995   |

Completed

CONNECTICUT MEDICAID

|                    | January | Februar | March 2 | April 20 | May 2018 | June 2018 | July 2018 | August 2 | Septemb |
|--------------------|---------|---------|---------|----------|----------|-----------|-----------|----------|---------|
| Total Trips Booked | 471,681 | 426,406 | 470,502 | 456,214  | 515,014  | 500,850   | 513,664   | 559,654  | 502,337 |

## CONNECTICUT MEDICAID Total Completed Trips

|           | January | Februar | March   | April 20 | May 20  | June 20 | July 20 | August  | Septem  |
|-----------|---------|---------|---------|----------|---------|---------|---------|---------|---------|
| Completed | 296,052 | 272,394 | 295,359 | 319,723  | 365,464 | 354,512 | 364,904 | 378,732 | 339,995 |