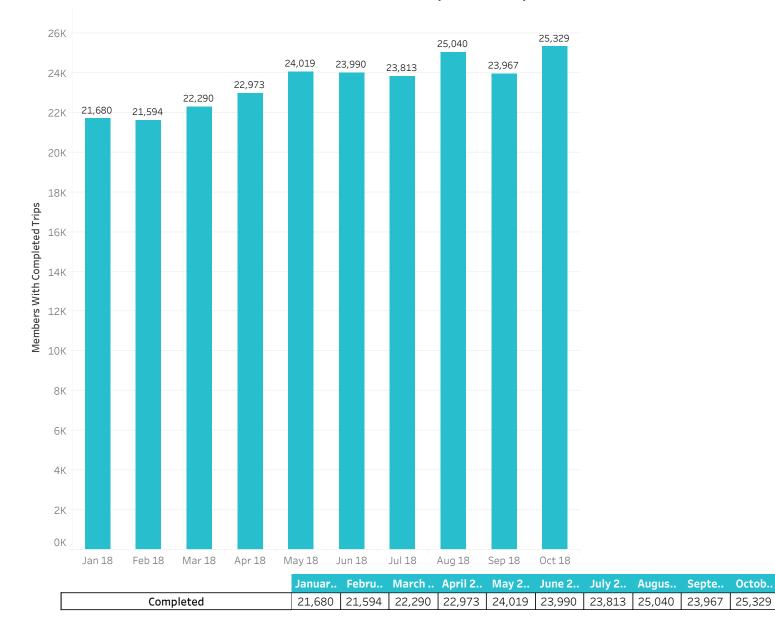

## Members With Completed Trips

| Drug Rehabilitation   | #####  | #####  | #####  | #####  | #####  | #####  | #####  | #####  | #####  | #####  |
|-----------------------|--------|--------|--------|--------|--------|--------|--------|--------|--------|--------|
| Behavioral Health     | 47,367 | 39,268 | 43,106 | 49,197 | 60,269 | 57,667 | 62,889 | 68,260 | 62,728 | 76,036 |
| Specialist            | 31,753 | 33,830 | 39,653 | 38,511 | 41,716 | 38,748 | 38,023 | 43,294 | 37,563 | 42,710 |
| Dialysis              | 20,048 | 20,189 | 22,489 | 21,248 | 23,601 | 22,830 | 22,831 | 24,164 | 21,820 | 23,500 |
| Counselor             | 4,947  | 6,707  | 12,973 | 14,820 | 16,374 | 16,320 | 17,293 | 16,459 | 14,948 | 17,060 |
| Psychiatric Services  | 7,951  | 10,144 | 10,588 | 11,619 | 13,868 | 12,962 | 13,299 | 14,776 | 12,741 | 14,564 |
| РСР                   | 7,514  | 8,602  | 8,794  | 8,623  | 9,336  | 9,255  | 9,232  | 8,812  | 7,811  | 8,859  |
| Physical Therapy      | 4,129  | 5,260  | 6,100  | 6,494  | 7,096  | 7,446  | 7,625  | 8,543  | 7,379  | 8,970  |
| Urgent Care           | 1,813  | 2,323  | 3,252  | 3,802  | 4,060  | 4,404  | 4,815  | 5,532  | 5,141  | 6,068  |
| Dental                | 1,929  | 2,228  | 2,464  | 2,604  | 2,699  | 2,479  | 2,352  | 2,761  | 2,298  | 2,671  |
| Surgery               | 1,307  | 1,512  | 1,765  | 1,675  | 2,020  | 1,718  | 1,740  | 1,928  | 1,907  | 2,427  |
| Vision                | 1,305  | 1,384  | 1,575  | 1,677  | 1,841  | 1,587  | 1,643  | 1,664  | 1,490  | 1,732  |
| Chemotherapy          | 1,120  | 1,242  | 1,508  | 1,307  | 1,356  | 1,289  | 1,250  | 1,539  | 1,515  | 2,045  |
| Lab                   | 779    | 910    | 1,046  | 1,118  | 1,329  | 1,418  | 1,494  | 1,600  | 1,594  | 1,803  |
| Development Therapy   | 1,181  | 1,050  | 966    | 1,006  | 1,053  | 953    | 1,115  | 1,191  | 877    | 905    |
| Occupational Therapy  | 268    | 339    | 397    | 380    | 521    | 569    | 501    | 525    | 507    | 623    |
| Chiropractic          | 136    | 246    | 348    | 357    | 408    | 401    | 422    | 526    | 489    | 708    |
| Speech Therapy        | 129    | 173    | 179    | 236    | 237    | 235    | 233    | 277    | 254    | 300    |
| Audiology             | 150    | 159    | 123    | 105    | 140    | 118    | 177    | 222    | 164    | 153    |
| MFP (Data Entry Only) | 19     | 8      | 40     | 54     | 64     | 65     | 30     | 45     | 59     | 56     |