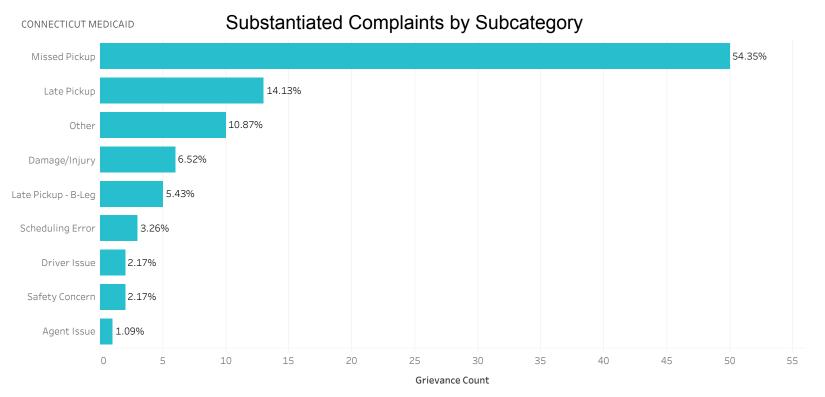

ober<br>2018 |
|-----------------------------|-----------------|------------------|---------------|------------|----------|-----------|-----------|----------------|--------------------|-----------------|
| Grievance Count             | 773             | 555              | 605           | 378        | 466      | 455       | 391       | 484            | 442                | 555             |
| Resolved Count              | 773             | 555              | 605           | 378        | 466      | 455       | 391       | 409            | 268                | 216             |
| Avg. Time to Resolve (Days) | 44.18           | 44.31            | 37.58         | 47.49      | 56.92    | 56.62     | 48.98     | 35.44          | 26.85              | 7.49            |

Healthcare Logistics

veyo



|                     | January<br>2018 | February<br>2018 | March<br>2018 | April 2018 | May 2018 | June 2018 | July 2018 | August<br>2018 | September<br>2018 | October<br>2018 |
|---------------------|-----------------|------------------|---------------|------------|----------|-----------|-----------|----------------|-------------------|-----------------|
| Missed Pickup       | 181             | 130              | 56            | 98         | 167      | 182       | 112       | 139            | 100               | 77              |
| Late Pickup         | 43              | 45               | 34            | 37         | 79       | 64        | 82        | 78             | 48                | 26              |
| Driver Issue        | 17              | 10               | 4             | 2