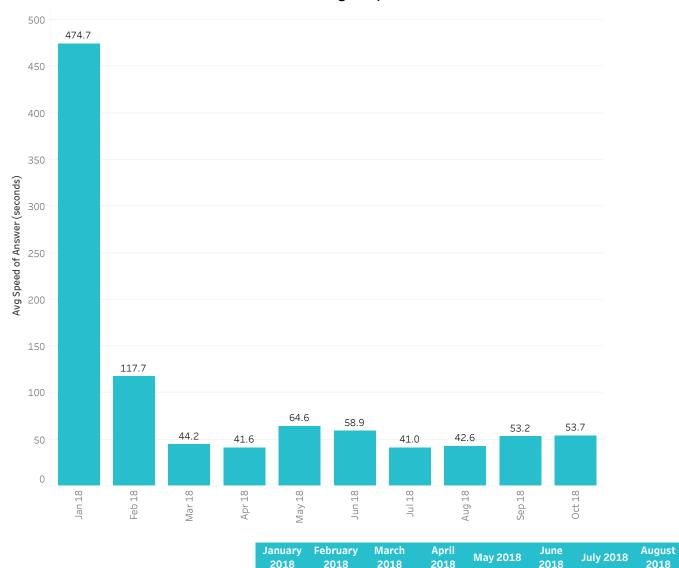

### Average Speed Of Answer Summary

|                               | January<br>2018 | February<br>2018 | March<br>2018 | April 2018 | May 2018 | June 2018 | July 2018 | August<br>2018 | Septembe<br>r 2018 | October<br>2018 |
|-------------------------------|-----------------|------------------|---------------|------------|----------|-----------|-----------|----------------|--------------------|-----------------|
| Total Calls Received          | 121,349         | 82,448           | 87,475        | 88,764     | 106,763  | 95,147    | 98,012    | 102,872        | 99,754             | 117,756         |
| Avg Speed of Answer (seconds) | 474.7           | 117.7            | 44.2          | 41.6       | 64.6     | 58.9      | 41.0      | 42.6           | 53.2               | 53.7            |

## Average Speed of Answer

474.7

117.7

44.2

41.6

64.6

58.9

41.0

42.6

| V    |                         |
|------|-------------------------|
| veyo | Healthcare<br>Logistics |

Septemb

er 2018

53.2

October

53.7