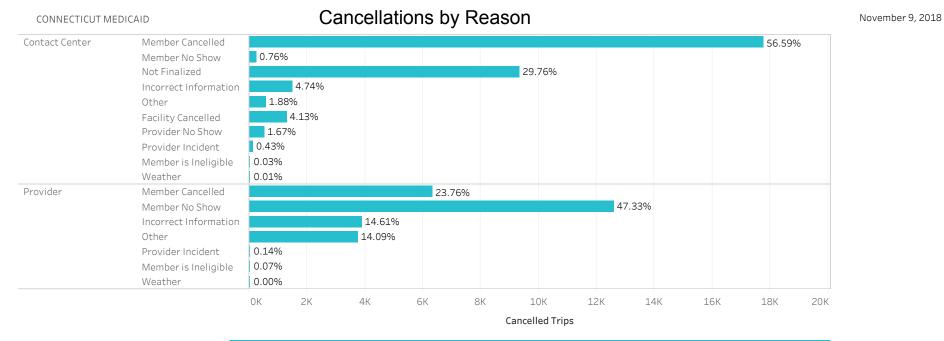

## Trip Executive Summary

|           | January 2 | February | March 2018 | April 2018 | May 2018 | June 2018 | July 2018 | August 20 | Septembe | October 2 |
|-----------|-----------|----------|------------|------------|----------|-----------|-----------|-----------|----------|-----------|
| Completed | 296,052   | 272,394  | 295,395    | 319,803    | 365,564  | 354,630   | 365,030   | 378,920   | 340,548  | 383,890   |

### Member No Show Summary

|                       | January 2 | February | March 2018 | April 2018 | May 2018 | June 2018 | July 2018 | August 20 | Septembe | October 2 |
|-----------------------|-----------|----------|------------|------------|----------|-----------|-----------|-----------|----------|-----------|
| Member No-Show Count  | 13,249    | 8,628    | 9,330      | 10,666     | 11,418   | 10,507    | 11,872    | 15,529    | 11,589   | 12,679    |
| No-Shows + Completed* | 127,635   | 133,369  | 142,734    | 147,467    | 160,470  | 152,932   | 149,996   | 166,797   | 146,799  | 168,752   |
| Member No-Show Rate   | 10.38%    | 6.47%    | 6.54%      | 7.23%      | 7.12%    | 6.87%     | 7.91%     | 9.31%     | 7.89%    | 7.51%     |