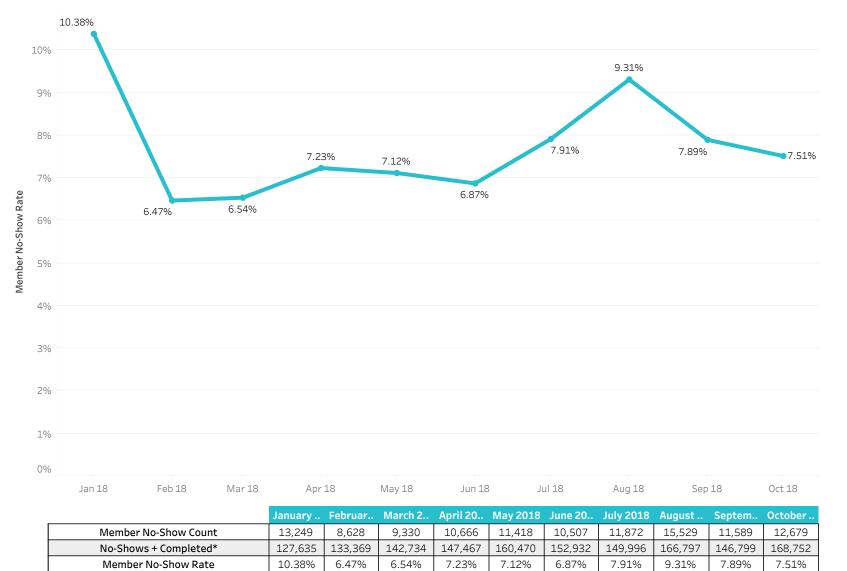

### Member No Show Summary

|                       | January 2 | February | March 2018 | April 2018 | May 2018 | June 2018 | July 2018 | August 20 | Septembe | October 2 |
|-----------------------|-----------|----------|------------|------------|----------|-----------|-----------|-----------|----------|-----------|
| Member No-Show Count  | 13,249    | 8,628    | 9,330      | 10,666     | 11,418   | 10,507    | 11,872    | 15,529    | 11,589   | 12,679    |
| No-Shows + Completed* | 127,635   | 133,369  | 142,734    | 147,467    | 160,470  | 152,932   | 149,996   | 166,797   | 146,799  | 168,752   |
| Member No-Show Rate   | 10.38%    | 6.47%    | 6.54%      | 7.23%      | 7.12%    | 6.87%     | 7.91%     | 9.31%     | 7.89%    | 7.51%     |