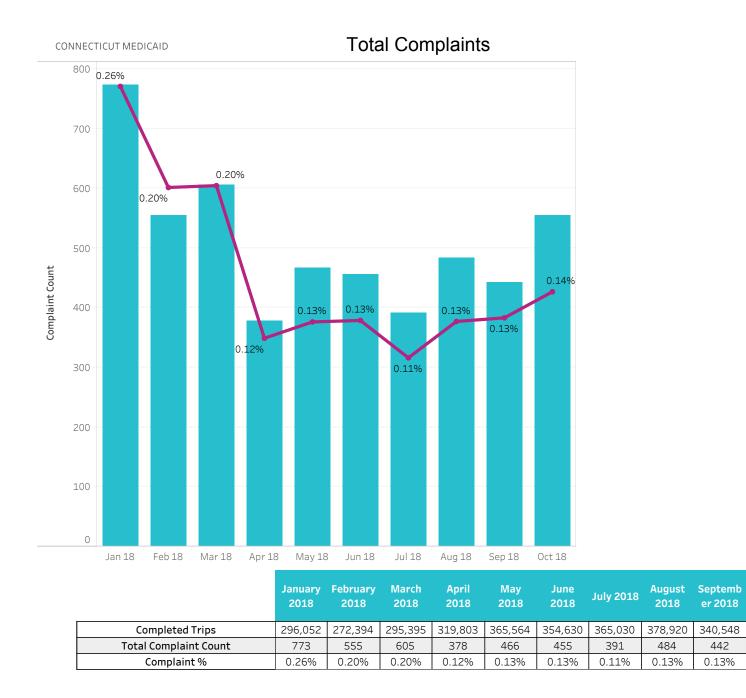

### Trip Volume and Complaint % Summary

|                           | Jan '18 | Feb '18 | Mar '18 | Apr '18 | May '18 | Jun '18 | Jul '18 | Aug '18 | Sep '18 | Oct '18 |
|---------------------------|---------|---------|---------|---------|---------|---------|---------|---------|---------|---------|
| Completed Trips           | 296,052 | 272,394 | 295,395 | 319,803 | 365,564 | 354,630 | 365,030 | 378,920 | 340,548 | 383,890 |
| Substantiated Complaints  | 298     | 225     | 138     | 187     | 312     | 315     | 273     | 309     | 199     | 138     |
| Unsubstantiated Complaint | 475     | 330     | 467     | 191     | 154     | 140     | 118     | 175     | 243     | 417     |
| Total Complaint Count     | 773     | 555     | 605     | 378     | 466     | 455     | 391     | 484     | 442     | 555     |
| Complaint %               | 0.26%   | 0.20%   | 0.20%   | 0.12%   | 0.13%   | 0.13%   | 0.11%   | 0.13%   | 0.13%   | 0.14%   |