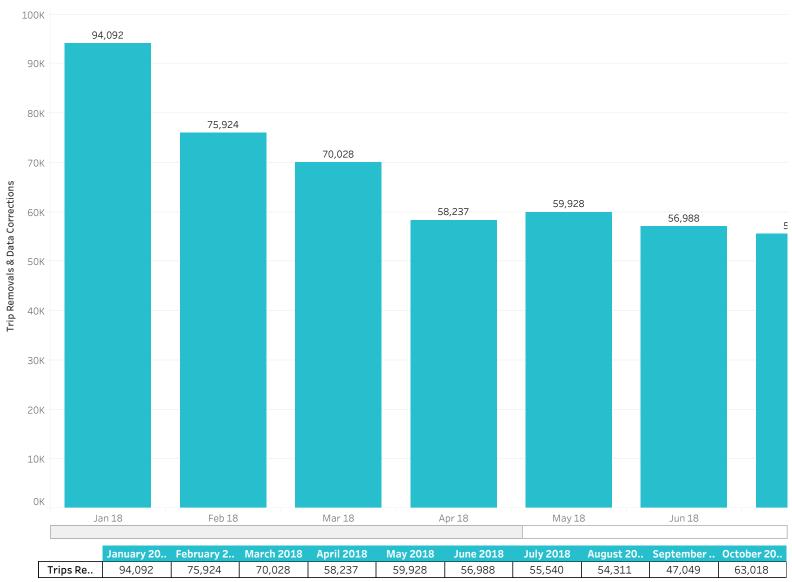

| 169           | 239         | 203          | 165          | 121             | 155                | 173             | 28                |                   |
| Member is Ineligible  | 64              | 35                | 61            | 60            | 28          | 32           | 49           | 124             | 67                 | 27              | 11                | 0                 |
| Grand Total           | 72,799          | 53 <i>,</i> 965   | 54,846        | 45,775        | 47,460      | 44,553       | 49,352       | 55 <i>,</i> 087 | 50,611             | 58 <i>,</i> 048 | 12,870            | 0                 |





#### **Cancellation Rate**



\*Excludes Public Transit and Mileage Reimbursement

Veyo Healthcare

\* Evaluate Dublic Transit and Milance Deimburgement



#### Trip Removals & Data Corrections

November 9, 2018

\*Excludes Public Transit and Mileage Reimbursement

\* Evolutes Dublic Transit and Milages Deimburgement

veyo Healthcare



|                       | January | February | March 2 | April 2018 | May 2018 | June 2018 | July 2018 | August 2 | Septemb | October |
|-----------------------|---------|----------|---------|------------|----------|-----------|-----------|----------|---------|---------|
| Public Transit        | 180,521 | 145,437  | 158,218 | 178,985    | 210,858  | 206,095   | 219,987   | 219,026  | 197,379 | 219,952 |
| Ambulatory            | 89,543  | 98,287   | 105,606 | 110,073    | 119,204  | 113,504   | 109,757   | 120,038  | 107,528 | 124,916 |
| Wheelchair            | 19,434  | 21,145   | 22,598  | 22,220     | 2