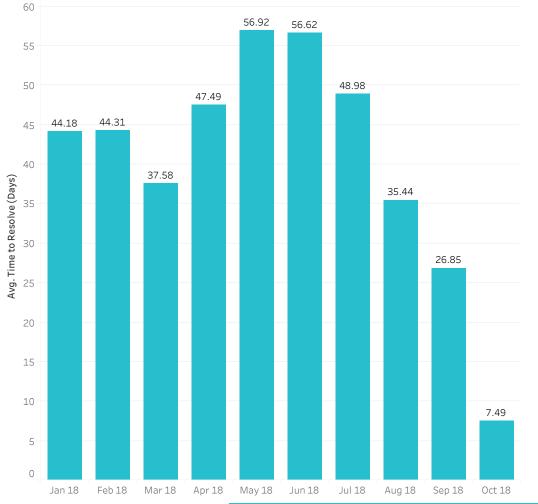

| 5         | 8              | 1                 | Vev             |
|                     | Wheelchair           | 263             | 95               | 64         | 79         | 116      | 111       | 110       | 99             | 95                | 134             |

V





Member No-Shows

Veyo Healthcare

\* Excludes Public Transit and Mileage Reimbursement



\* Excludes Public Transit and Mileage Reimbursement

#### **Trips Not Confirmed**



\* Excludes Public Transit and Mileage Reimbursement

ve

Healthcare Logistics



# Monthly Complaints Report

**Connecticut Medicaid** 

Reporting Period:October 2018Veyo Healthcare Logistics



November 9, 2018



VEYO Healthcare

October

383,890

555

0.14%



November 9, 2018



October

383,890

140

0.04%

## Average Time to Resolve



|                             | January<br>2018 | February<br>2018 | March<br>2018 | April 2018 | May 2018 | June 2018 | July 2018 | August<br>2018 | Septembe<br>r 2018 | October<br>2018 |
|-----------------------------|-----------------|------------------|---------------|------------|----------|-----------|-----------|----------------|--------------------|-----------------|
| Grievance Count             | 773             | 555              | 605           | 378        | 466      | 455       | 391       | 484            | 442                | 555             |
| Resolved Count              | 773             | 555              | 605           | 378        | 466      | 455       | 391       | 409            | 268                | 216             |
| Avg. Time to Resolve (Days) | 44.18