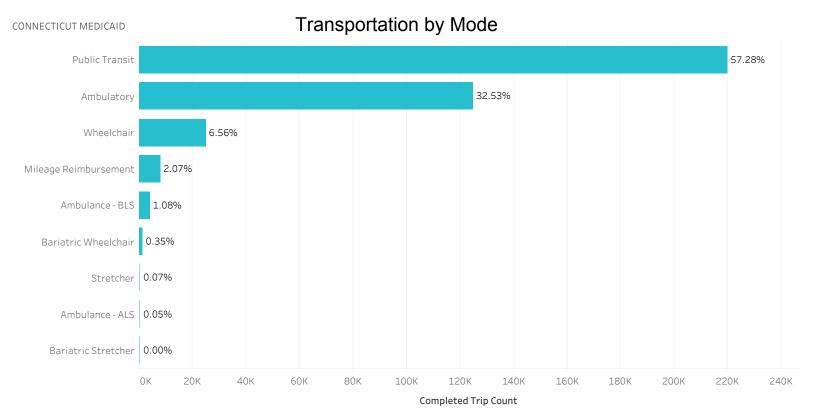

### Completed Trips by Mode

|                       | January 20 | February 2 | March 2018 | April 2018 | May 2018 | June 2018 | July 2018 | August 20 | September | October 20 |
|-----------------------|------------|------------|------------|------------|----------|-----------|-----------|-----------|-----------|------------|
| Public Transit        | 180,521    | 145,437    | 158,218    | 178,985    | 210,858  | 206,095   | 219,987   | 219,026   | 197,379   | 219,952    |
| Ambulatory            | 89,543     | 98,287     | 105,606    | 110,073    | 119,204  | 113,504   | 109,757   | 120,038   | 107,528   | 124,916    |
| Wheelchair            | 19,434     | 21,145     | 22,598     | 22,220     | 23,965   | 23,298    | 22,719    | 24,769    | 22,107    | 25,175     |
| Mileage Reimbursement | 1,145      | 2,216      | 3,773      | 4,017      | 5,654    | 6,110     | 6,919     | 8,626     | 7,959     | 7,865      |
| Ambulance - BLS       | 1,708      | 3,375      | 3,339      | 2,766      | 4,312    | 4,084     | 4,143     | 4,647     | 3,890     | 4,156      |
| Bariatric Wheelchair  | 1,660      | 1,501      | 1,547      | 1,549      | 1,327    | 1,242     | 1,321     | 1,576     | 1,282     | 1,354      |
| Stretcher             | 1,773      | 146        | 95         | 29         | 25       | 66        | 22        | 32        | 161       | 265        |
| Ambulance - ALS       | 68         | 129        | 138        | 117        | 197      | 220       | 149       | 196       | 202       | 191        |
| Bariatric Stretcher   | 200        | 157        | 81         | 47         | 22       | 11        | 13        | 10        | 40        | 16         |
| Other                 | 0          | 1          | 0          | 0          | 0        | 0         |           |           |           |            |