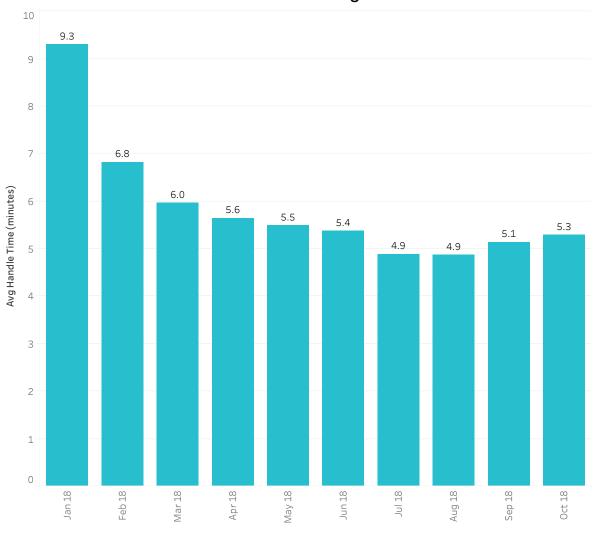

### Average Handle Time Summary

|                           | January | February | March 20 | April 2018 | May 2018 | June 2018 | July 2018 | August 2 | Septemb | October |
|---------------------------|---------|----------|----------|------------|----------|-----------|-----------|----------|---------|---------|
| Total Calls Answered      | 60,924  | 74,801   | 83,523   | 85,064     | 99,489   | 88,998    | 93,104    | 97,848   | 93,820  | 110,911 |
| Avg Handle Time (minutes) | 9.3     | 6.8      | 6.0      | 5.6        | 5.5      | 5.4       | 4.9       | 4.9      | 5.1     | 5.3     |

## Average Handle Time

|                         |    | January<br>2018 | February<br>2018 | March<br>2018 | April<br>2018 | May<br>2018 | June<br>2018 | July<br>2018 | August<br>2018 | Septemb<br>er 2018 | October<br>2018 |
|-------------------------|----|-----------------|------------------|---------------|---------------|-------------|--------------|--------------|----------------|--------------------|-----------------|
| Total Calls Answered    |    | 60,924          | 74,801           | 83,523        | 85,064        | 99,489      | 88,998       | 93,104       | 97,848         | 93,820             | 110,911         |
| Avg Handle Time (minute | 5) | 9.3             | 6.8              | 6.0           | 5.6           | 5.5         | 5.4          | 4.9          | 4.9            | 5.1                | 5.3             |