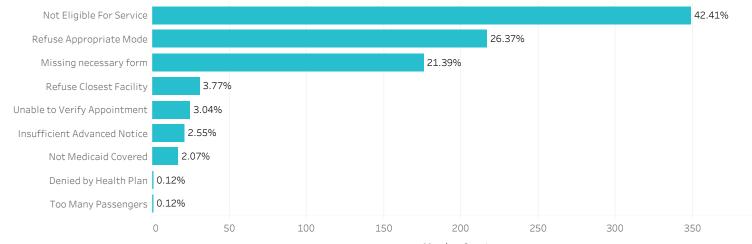

Recurring<br>Schedule | Refuse Closest Facility      |        | 1      | 2      | 3      | 1      |        | 2      | 3      | 2      | 2      |
| Schedule              | Insufficient Advanced Notice |        | 3      | 2      | 3      |        | 1      | 2      | 3      | З      |        |
|                       | Too Many Passengers          | 1      |        |        |        |        |        |        |        |        |        |
| [                     | Denied by Health Plan        |        |        |        |        |        |        |        |        |        | 1      |
|                       | Total                        | 108    | 180    | 236    | 248    | 502    | 623    | 692    | 654    | 456    | 488    |



#### Members Receiving Notices of Action

CONNECTICUT MEDICAID



| Count |
|-------|
|       |

|                              | Jan 18 | Feb 18 | Mar 18 | Apr 18 | May 18 | Jun 18 | Jul 18 | Aug 18 | Sep 18 | Oct 18 |
|------------------------------|--------|--------|--------|--------|--------|--------|--------|--------|--------|--------|
| Refuse Appropriate Mode      | 340    | 170    | 191    | 185    | 135    | 214    | 369    | 401    | 210    | 217    |
| Missing necessary form       | 41     | 35     | 100    | 187    | 363    | 448    | 317    | 143    | 93     | 176    |
| Not Eligible For Service     | 71     | 146    | 215    | 196    | 294    | 333    | 292    | 313    | 299    | 349    |
| Refuse Closest Facility      | 67     | 14     | 9      | 23     | 30     | 29     | 45     | 26     | 12     | 31     |
| Insufficient Advanced Notic