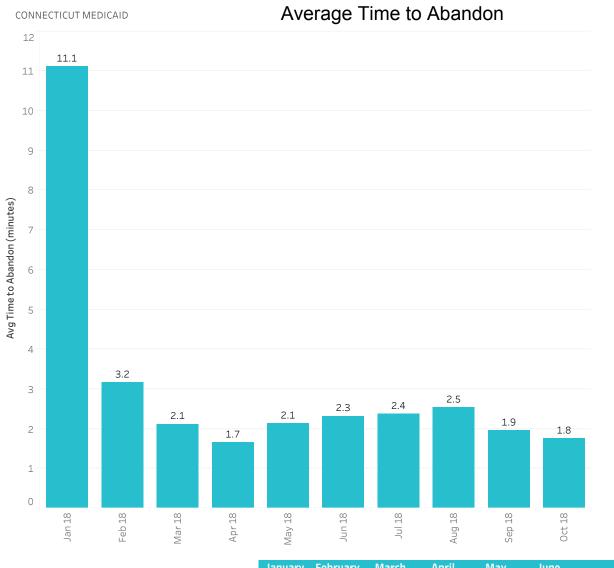

| Total Calls Abandoned         60,425         7,647         3,952         3,700         7,274         6,149         4,908         5,024         5,934         6,845           Avg Time to Abandon (minutes)         11.1         3.2         2.1         1.7         2.1         2.3         2.4         2.5         1.9         1.8 |                               | January<br>2018 | February<br>2018 | March<br>2018 | April<br>2018 | May<br>2018 | June<br>2018 | July 2018 | August<br>2018 | Septemb<br>er 2018 | October<br>2018 |
|-------------------------------------------------------------------------------------------------------------------------------------------------------------------------------------------------------------------------------------------------------------------------------------------------------------------------------------|-------------------------------|-----------------|------------------|---------------|---------------|-------------|--------------|-----------|----------------|--------------------|-----------------|
| Avg Time to Abandon (minutes)         11.1         3.2         2.1         1.7         2.1         2.3         2.4         2.5         1.9         1.8                                                                                                                                                                              | Total Calls Abandoned         | 60,425          | 7,647            | 3,952         | 3,700         | 7,274       | 6,149        | 4,908     | 5,024          | 5,934              | 6,845           |
|                                                                                                                                                                                                                                                                                                                                     | Avg Time to Abandon (minutes) | 11.1            | 3.2              | 2.1           | 1.7           | 2.1         | 2.3          | 2.4       | 2.5            | 1.9                | 1.8             |