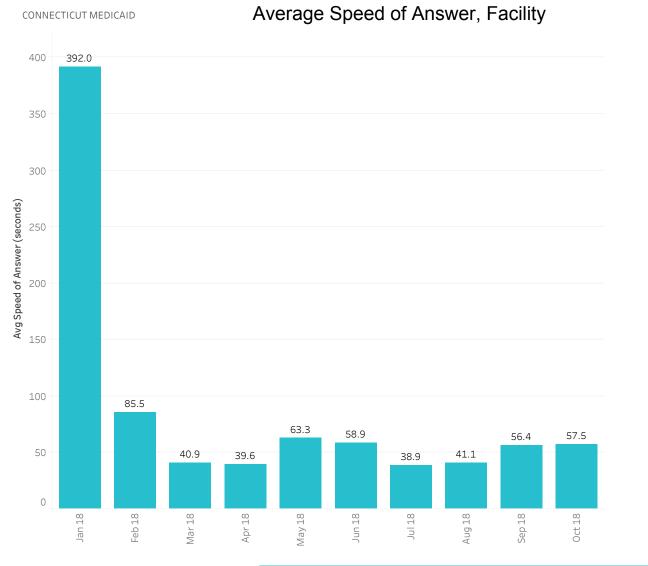

### Average Speed Of Answer Summary (Facility)

|                               | January | February | March 20 | April 2018 | May 2018 | June 2018 | July 2018 | August 2 | Septemb | October |
|-------------------------------|---------|----------|----------|------------|----------|-----------|-----------|----------|---------|---------|
| Total Calls Received          | 5,001   | 8,635    | 9,431    | 8,790      | 9,325    | 8,781     | 8,185     | 9,002    | 9,177   | 11,598  |
| Avg Speed of Answer (seconds) | 392.0   | 85.5     | 40.9     | 39.6       | 63.3     | 58.9      | 38.9      | 41.1     | 56.4    | 57.5    |

|                               | January<br>2018 | February<br>2018 | March<br>2018 | April<br>2018 | May<br>2018 | June<br>2018 | July 2018 | August<br>2018 | Septemb<br>er 2018 | October<br>2018 |
|-------------------------------|-----------------|------------------|---------------|---------------|-------------|--------------|-----------|----------------|--------------------|-----------------|
| Total Calls Received          | 5,001           | 8,635            | 9,431         | 8,790         | 9,325       | 8,781        | 8,185     | 9,002          | 9,177              | 11,598          |
| Avg Speed of Answer (seconds) | 392.0           | 85.5             | 40.9          | 39.6          | 63.3        | 58.9         | 38.9      | 41.1           | 56.4               | 57.5            |