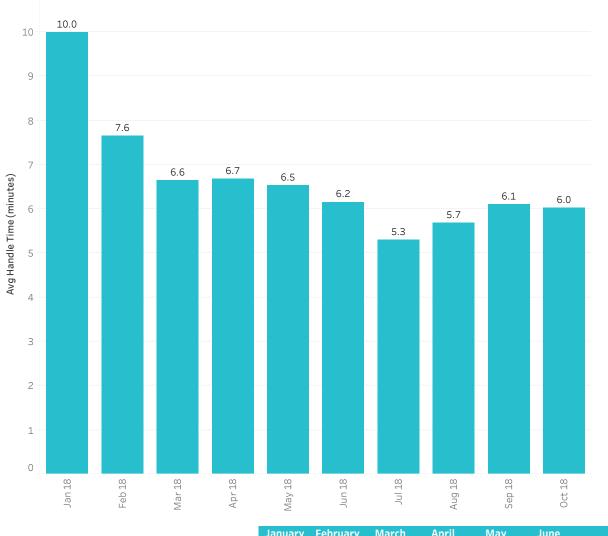

### Average Handle Time Summary (Facility)

|                           | January | February | March 20 | April 2018 | May 2018 | June 2018 | July 2018 | August 2 | Septemb | October |
|---------------------------|---------|----------|----------|------------|----------|-----------|-----------|----------|---------|---------|
| Total Calls Answered      | 3,788   | 8,122    | 9,064    | 8,490      | 8,850    | 8,295     | 7,896     | 8,671    | 8,707   | 10,977  |
| Avg Handle Time (minutes) | 10.0    | 7.6      | 6.6      | 6.7        | 6.5      | 6.2       | 5.3       | 5.7      | 6.1     | 6.0     |

## Average Handle Time, Facility

|                           | January<br>2018 | February<br>2018 | March<br>2018 | April<br>2018 | May<br>2018 | June<br>2018 | July 2018 | August<br>2018 | Septemb<br>er 2018 | October<br>2018 |
|---------------------------|-----------------|------------------|---------------|---------------|-------------|--------------|-----------|----------------|--------------------|-----------------|
| Total Calls Answered      | 3,788           | 8,122            | 9,064         | 8,490         | 8,850       | 8,295        | 7,896     | 8,671          | 8,707              | 10,977          |
| Avg Handle Time (minutes) | 10.0            | 7.6              | 6.6           | 6.7           | 6.5         | 6.2          | 5.3       | 5.7            | 6.1                | 6.0             |