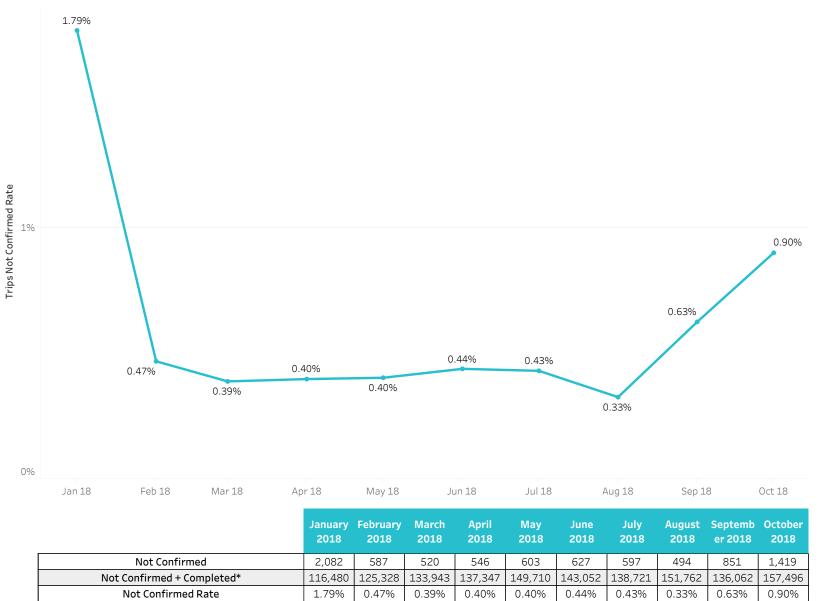

54              |
|                     | Other                | 288             | 107              | 62         | 42         | 16       | 2         |           |                |                   |                 |
|                     | Stretcher            | 157             | 18               | 11         | 7          | 3        | 6         | 5         | 8              | 1                 | Vev             |
|                     | Wheelchair           | 263             | 95               | 64         | 79         | 116      | 111       | 110       | 99             | 95                | 134             |

V





Member No-Shows

Veyo Healthcare

\* Excludes Public Transit and Mileage Reimbursement



\* Excludes Public Transit and Mileage Reimbursement

#### **Trips Not Confirmed**



\* Excludes Public Transit and Mileage Reimbursement

ve

Healthcare Logistics



# Monthly Complaints Report

**Connecticut Medicaid** 

Reporting Period:October 2018Veyo Healthcare Logistics



November 9, 2018



VEYO Healthcare

October

383,890

555

0.14%



November 9, 2018



October

383,890

140

0.04%

## Average Time to Resolve



|                             | January<br>2018 | February<br>2018 | March<br>2018 | April 2018 | May 2018 | June 2018 | July 2018 | August<br>2018 | Septembe<br>r 2018 | October<br>2018 |
|-----------------------------|-----------------|------------------|---------------|------------|----------|-----------|-----------|----------------|--------------------|-----------------|
| Grievance Count             | 773             | 555              | 605