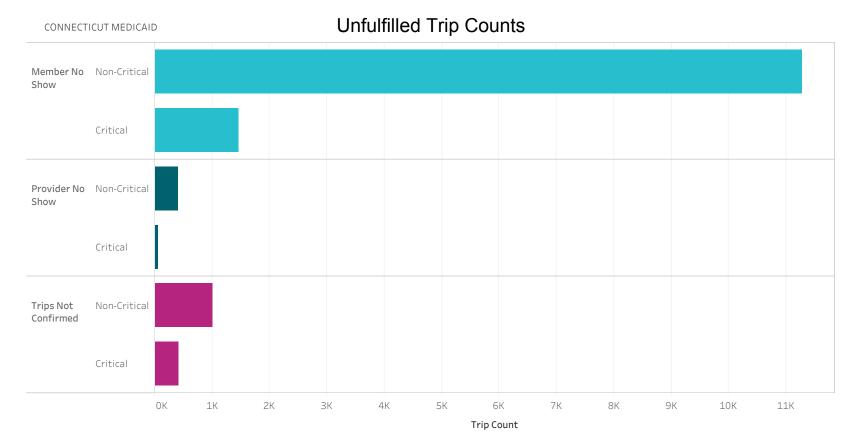

### Member No Show Summary

|                       | January 2 | February | March 2018 | April 2018 | May 2018 | June 2018 | July 2018 | August 20 | Septembe | October 2 |
|-----------------------|-----------|----------|------------|------------|----------|-----------|-----------|-----------|----------|-----------|
| Member No-Show Count  | 13,249    | 8,628    | 9,330      | 10,666     | 11,418   | 10,507    | 11,872    | 15,529    | 11,589   | 12,679    |
| No-Shows + Completed* | 127,635   | 133,369  | 142,734    | 147,467    | 160,470  | 152,932   | 149,996   | 166,797   | 146,799  | 168,752   |
| Member No-Show Rate   | 10.38%    | 6.47%    | 6.54%      | 7.23%      | 7.12%    | 6.87%     | 7.91%     | 9.31%     | 7.89%    | 7.51%     |