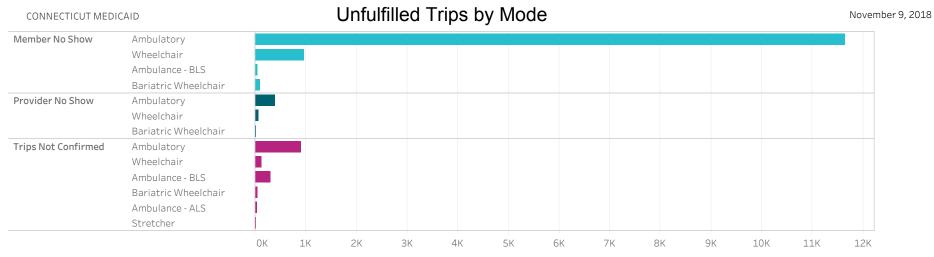

### Member No Show Summary

|                       | January 2 | February | March 2018 | April 2018 | May 2018 | June 2018 | July 2018 | August 20 | Septembe | October 2 |
|-----------------------|-----------|----------|------------|------------|----------|-----------|-----------|-----------|----------|-----------|
| Member No-Show Count  | 13,249    | 8,628    | 9,330      | 10,666     | 11,418   | 10,507    | 11,872    | 15,529    | 11,589   | 12,679    |
| No-Shows + Completed* | 127,635   | 133,369  | 142,734    | 147,467    | 160,470  | 152,932   | 149,996   | 166,797   | 146,799  | 168,752   |
| Member No-Show Rate   | 10.38%    | 6.47%    | 6.54%      | 7.23%      | 7.12%    | 6.87%     | 7.91%     | 9.31%     | 7.89%    | 7.51%     |