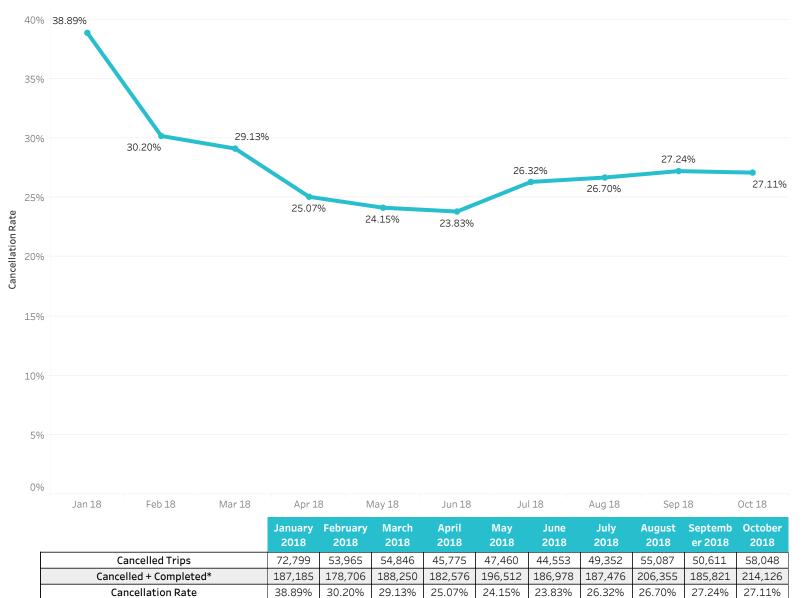

### Member No Show Summary

|                       | January 2 | February | March 2018 | April 2018 | May 2018 | June 2018 | July 2018 | August 20 | Septembe | October 2 |
|-----------------------|-----------|----------|------------|------------|----------|-----------|-----------|-----------|----------|-----------|
| Member No-Show Count  | 13,249    | 8,628    | 9,330      | 10,666     | 11,418   | 10,507    | 11,872    | 15,529    | 11,589   | 12,679    |
| No-Shows + Completed* | 127,635   | 133,369  | 142,734    | 147,467    | 160,470  | 152,932   | 149,996   | 166,797   | 146,799  | 168,752   |
| Member No-Show Rate   | 10.38%    | 6.47%    | 6.54%      | 7.23%      | 7.12%    | 6.87%     | 7.91%     | 9.31%     | 7.89%    | 7.51%     |

\* Excludes Public Transit and Mileage Reimbursement