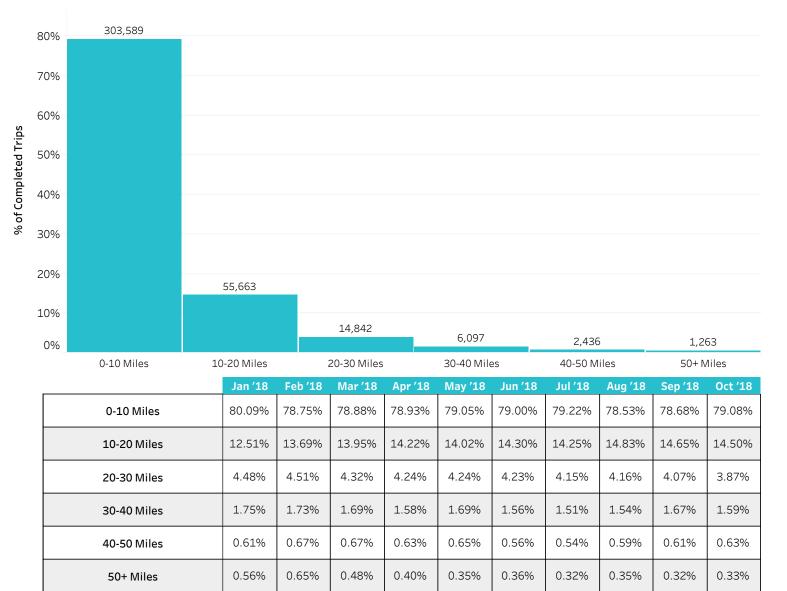

### Trip % Distance Summary

|             | Jan '18 | Feb '18 | Mar '18 | Apr '18 | May '18 | Jun '18 | Jul '18 | Aug '18 | Sep '18 | Oct '18 |
|-------------|---------|---------|---------|---------|---------|---------|---------|---------|---------|---------|
| 0-10 Miles  | 80.09%  | 78.75%  | 78.88%  | 78.93%  | 79.05%  | 79.00%  | 79.22%  | 78.53%  | 78.68%  | 79.08%  |
| 10-20 Miles | 12.51%  | 13.69%  | 13.95%  | 14.22%  | 14.02%  | 14.30%  | 14.25%  | 14.83%  | 14.65%  | 14.50%  |
| 20-30 Miles | 4.48%   | 4.51%   | 4.32%   | 4.24%   | 4.24%   | 4.23%   | 4.15%   | 4.16%   | 4.07%   | 3.87%   |
| 30-40 Miles | 1.75%   | 1.73%   | 1.69%   | 1.58%   | 1.69%   | 1.56%   | 1.51%   | 1.54%   | 1.67%   | 1.59%   |
| 40-50 Miles | 0.61%   | 0.67%   | 0.67%   | 0.63%   | 0.65%   | 0.56%   | 0.54%   | 0.59%   | 0.61%   | 0.63%   |
| 50+ Miles   | 0.56%   | 0.65%   | 0.48%   | 0.40%   | 0.35%   | 0.36%   | 0.32%   | 0.35%   | 0.32%   | 0.33%   |