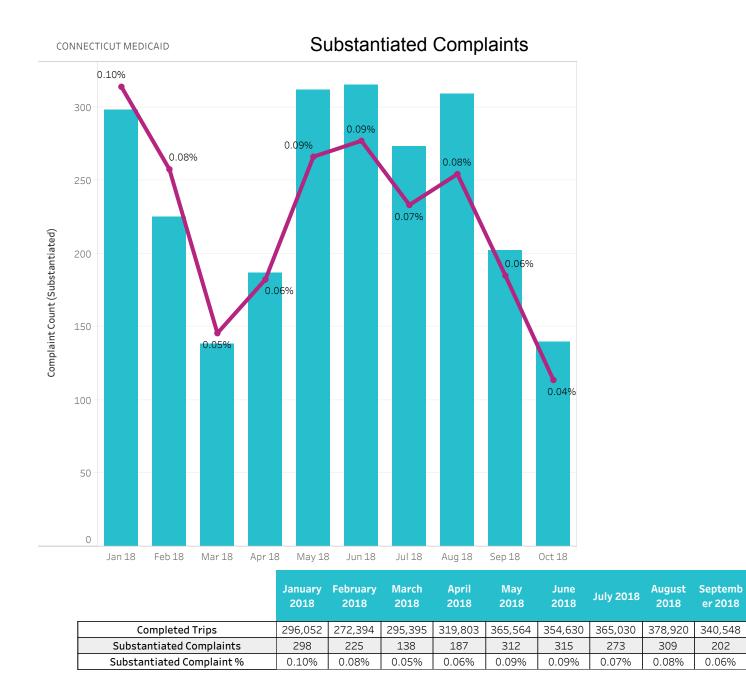

### Trip Volume and Complaint % Summary

|                           | Jan '18 | Feb '18 | Mar '18 | Apr '18 | May '18 | Jun '18 | Jul '18 | Aug '18 | Sep '18 | Oct '18 |
|---------------------------|---------|---------|---------|---------|---------|---------|---------|---------|---------|---------|
| Completed Trips           | 296,052 | 272,394 | 295,395 | 319,803 | 365,564 | 354,630 | 365,030 | 378,920 | 340,548 | 383,890 |
| Substantiated Complaints  | 298     | 225     | 138     | 187     | 312     | 315     | 273     | 309     | 199     | 138     |
| Unsubstantiated Complaint | 475     | 330     | 467     | 191     | 154     | 140     | 118     | 175     | 243     | 417     |
| Total Complaint Count     | 773     | 555     | 605     | 378     | 466     | 455     | 391     | 484     | 442     | 555     |
| Complaint %               | 0.26%   | 0.20%   | 0.20%   | 0.12%   | 0.13%   | 0.13%   | 0.11%   | 0.13%   | 0.13%   | 0.14%   |