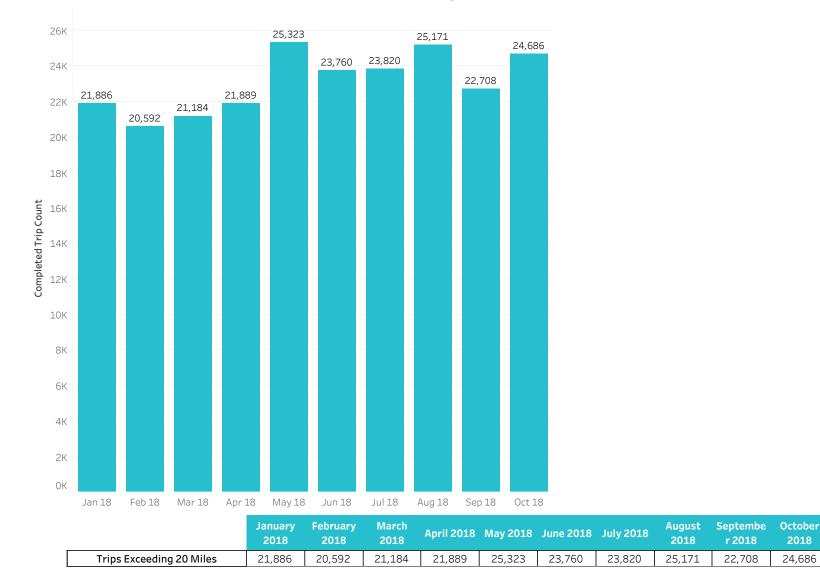

### Trip % Distance Summary

|             | Jan '18 | Feb '18 | Mar '18 | Apr '18 | May '18 | Jun '18 | Jul '18 | Aug '18 | Sep '18 | Oct '18 |
|-------------|---------|---------|---------|---------|---------|---------|---------|---------|---------|---------|
| 0-10 Miles  | 80.09%  | 78.75%  | 78.88%  | 78.93%  | 79.05%  | 79.00%  | 79.22%  | 78.53%  | 78.68%  | 79.08%  |
| 10-20 Miles | 12.51%  | 13.69%  | 13.95%  | 14.22%  | 14.02%  | 14.30%  | 14.25%  | 14.83%  | 14.65%  | 14.50%  |
| 20-30 Miles | 4.48%   | 4.51%   | 4.32%   | 4.24%   | 4.24%   | 4.23%   | 4.15%   | 4.16%   | 4.07%   | 3.87%   |
| 30-40 Miles | 1.75%   | 1.73%   | 1.69%   | 1.58%   | 1.69%   | 1.56%   | 1.51%   | 1.54%   | 1.67%   | 1.59%   |
| 40-50 Miles | 0.61%   | 0.67%   | 0.67%   | 0.63%   | 0.65%   | 0.56%   | 0.54%   | 0.59%   | 0.61%   | 0.63%   |
| 50+ Miles   | 0.56%   | 0.65%   | 0.48%   | 0.40%   | 0.35%   | 0.36%   | 0.32%   | 0.35%   | 0.32%   | 0.33%   |