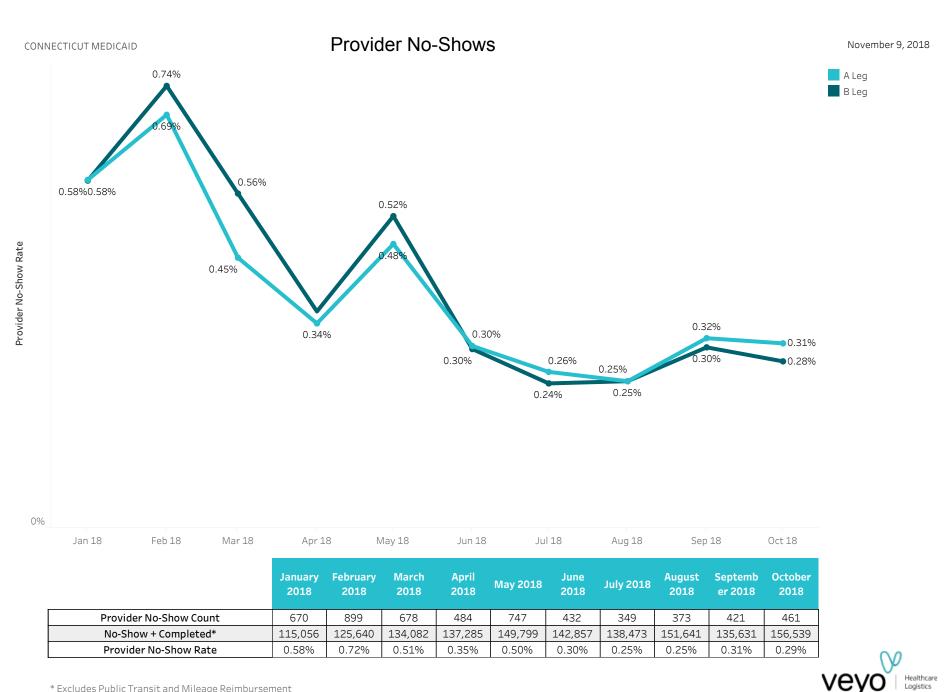

16         | 48       | 65        | 30        | 48             | 64                | 54              |
|                     | Other                | 288             | 107              | 62         | 42         | 16       | 2         |           |                |                   |                 |
|                     | Stretcher            | 157             | 18               | 11         | 7          | 3        | 6         | 5         | 8              | 1                 | Vev             |
|                     | Wheelchair           | 263             | 95               | 64         | 79         | 116      | 111       | 110       | 99             | 95                | 134             |

V





Member No-Shows

Veyo Healthcare

\* Excludes Public Transit and Mileage Reimbursement



\* Excludes Public Transit and Mileage Reimbursement

#### **Trips Not Confirmed**



\* Excludes Public Transit and Mileage Reimbursement

ve

Healthcare Logistics



# Monthly Complaints Report

**Connecticut Medicaid** 

Reporting Period:October 2018Veyo Healthcare Logistics



November 9, 2018



VEYO Healthcare

October

383,890

555

0.14%



November 9, 2018



October

383,890

140

0.04%

## Average Time to Resolve



|                             | January<br>2018 | February<br>2018 | March<br>2018 | April 2018 | May 2018 | June 2018 | July 2018 | August<br>2018 | Septembe<br>r 2018 | October<br>2018 |
|-----------------------------|-----------------|------------------|---------------|------------|----------|-----------|-----------|----------------|--------------------|--------