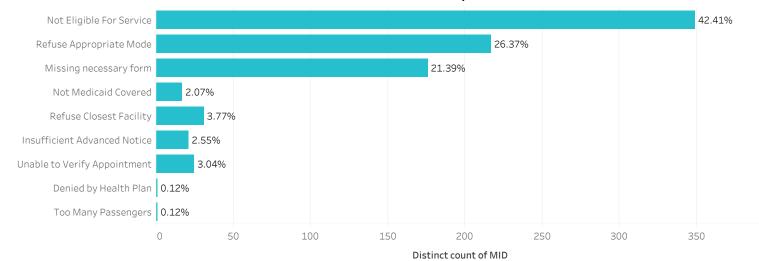

|
| Damage/Injury       | 1               | 2                |               |            | 1        |           |           |                | 4                 | 6               |
| Early Arrival       | 1               | 2                | 1             | 2          |          | 2         | 2         | 4              |                   |                 |
| Vehicle Issue       |                 | 2                | 2             | 1          | 2        | 2         |           | 1              |                   |                 |
| Technical Issue     | 7               | 1                |               |            |          |           |           |                |                   |                 |

November 9, 2018



## Members With Denied Trips

CONNECTICUT MEDICAID



|                       |                              | Jan 18 | Feb 18 | Mar 18 | Apr 18 | May 18 | Jun 18 | Jul 18 | Aug 18 | Sep 18 | Oct 18 |
|-----------------------|------------------------------|--------|--------|--------|--------|--------|--------|--------|--------|--------|--------|
|                       | Not Eligible For Service     | 16     | 16     | 18     | 9      | 28     | 27     | 22     | 21     | 14     | 26     |
|                       | Refuse Appropriate Mode      | 307    | 140    | 167    | 165    | 106    | 140    | 124    | 112    | 65     | 130    |
|                       | Missing necessary form       | 26     | 26     | 93     | 173    | 201    | 219    | 162    | 101    | 75     | 137    |
| Uniaus                | Not Medicaid Covered         | 2