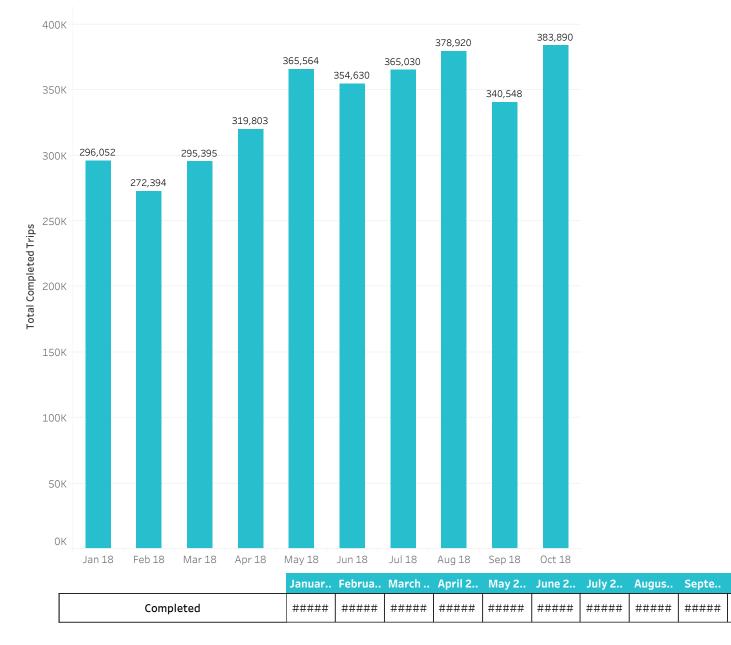

## Trip Executive Summary

|           | January 2 | February | March 2018 | April 2018 | May 2018 | June 2018 | July 2018 | August 20 | Septembe | October 2 |
|-----------|-----------|----------|------------|------------|----------|-----------|-----------|-----------|----------|-----------|
| Completed | 296,052   | 272,394  | 295,395    | 319,803    | 365,564  | 354,630   | 365,030   | 378,920   | 340,548  | 383,890   |

## **Total Completed Trips**

Octob..

#####

CONNECTICUT MEDICAID