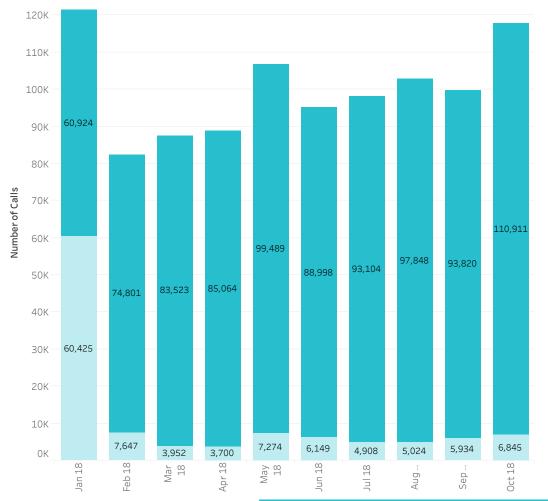

### Call Count Summary

|                          | January<br>2018 | February<br>2018 | March<br>2018 | April 2018 | May 2018 | June 2018 | July 2018 | August<br>2018 | Septembe<br>r 2018 | October<br>2018 |
|--------------------------|-----------------|------------------|---------------|------------|----------|-----------|-----------|----------------|--------------------|-----------------|
| Total Calls Received     | 121,349         | 82,448           | 87,475        | 88,764     | 106,763  | 95,147    | 98,012    | 102,872        | 99,754             | 117,756         |
| Avg Daily Calls Received | 4,985           | 4,012            | 3,905         | 3,783      | 3,355    | 3,095     | 3,100     | 3,254          | 3,247              | 3,714           |
| Total Calls Answered     | 60,924          | 74,801           | 83,523        | 85,064     | 99,489   | 88,998    | 93,104    | 97,848         | 93,820             | 110,911         |
| Answered %               | 50.2%           | 90.7%            | 95.5%         | 95.8%      | 93.2%    | 93.5%     | 95.0%     | 95.1%          | 94.1%              | 94.2%           |

### Answered Calls

November 9, 2018

|                       | January<br>2018 | February<br>2018 | March<br>2018 | April<br>2018 | May<br>2018 | June<br>2018 | July 2018 | August<br>2018 | Septemb<br>er 2018 | October<br>2018 |
|-----------------------|-----------------|------------------|---------------|---------------|-------------|--------------|-----------|----------------|--------------------|-----------------|
| Total Calls Answered  | 60,924          | 74,801           | 83,523        | 85,064        | 99,489      | 88,998       | 93,104    | 97,848         | 93,820             | 110,911         |
| Answered %            | 50.2%           | 90.7%            | 95.5%         | 95.8%         | 93.2%       | 93.5%        | 95.0%     | 95.1%          | 94.1%              | 94.2%           |
| Total Calls Abandoned | 60,425          | 7,647            | 3,952         | 3,700         | 7,274       | 6,149        | 4,908     | 5,024          | 5,934              | 6,845           |
| Abandon %             | 49.8%           | 9.3%             | 4.5%          | 4.2%          | 6.8%        | 6.5%         | 5.0%      | 4.9%           | 5.9%               | 5.8%            |
| Total Calls Received  | 121,349         | 82,448           | 87,475        | 88,764        | 106,763     | 95,147       | 98,012    | 102,872        | 99,754             | 117,756         |