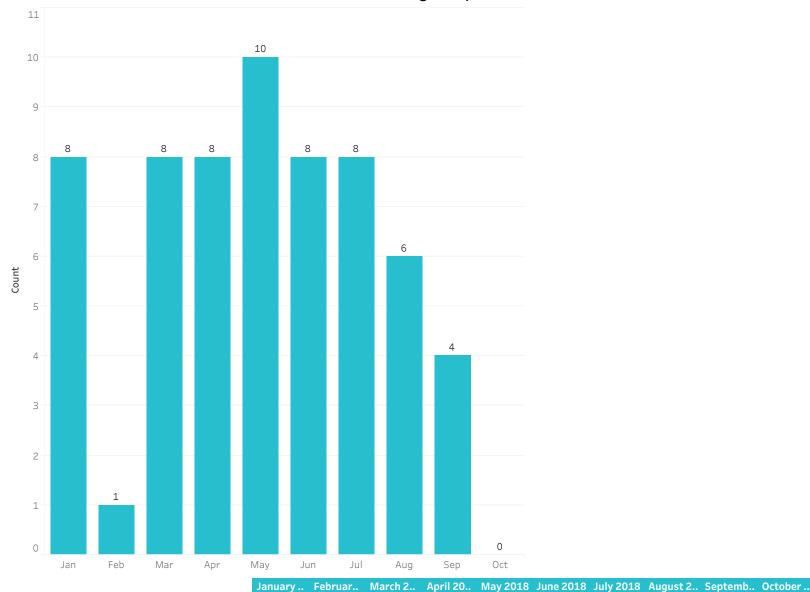

| 30     | 29     | 45     | 26     | 12     | 31     |
| Insufficient Advanced Notice | 30     | 39     | 22     | 21     | 17     | 15     | 31     | 31     | 26     | 21     |
| Not Medicaid Covered         | 5      | 9      | 4      | 16     | 38     | 23     | 33     | 19     | 5      | 17     |
| Unable to Verify Appointment | 7      | 7      | 5      | 15     | 11     | 1      |        | 2      | 3      | 25     |
| Too Many Passengers          | 2      |        | 1      | 1      | 1      | 1      | 1      |        |        | 1      |
| Denied by Health Plan        |        |        |        |        |        |        |        |        |        | 1      |
| Total                        | 560    | 419    | 542    | 632    | 877    | 1,039  | 1,061  | 919    | 642    | 823    |





#### CONNECTICUT MEDICAID

**Received Requests** 

Healthcare Logistics

veyo

#### Documentation

Please note, the data points represented in this report are intended to be viewed as a snapshot of the information we have in the Veyo system at the time the report was created.

Trips Booked: Count of trips in the system broken down by the requested trip date. This includes trips of all statuses; i.e. completed, cancelled (for any reason), deleted, denied, etc. The other metrics displayed in this report are not necessarily mutually exclusive.

Cancelled Trips: Trips cancelled on or after the date of the requested trip are considered in our cancellation trip counts and rates. We do not include trips cancelled prior to the trip date because these trips do not have the same impact as trips th