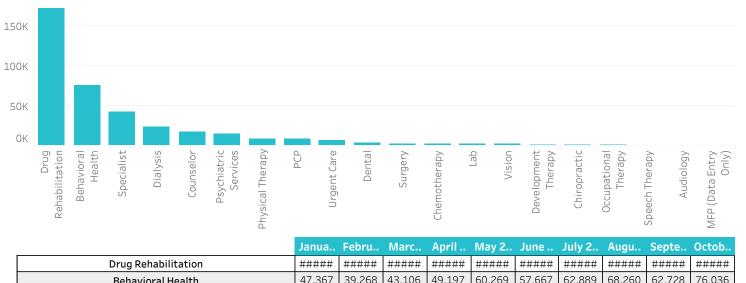

## Members With Completed Trips

| Drug Rehabilitation   | #####  | #####  | #####  | #####  | #####  | #####  | #####  | #####  | #####  | #####  |
|-----------------------|--------|--------|--------|--------|--------|--------|--------|--------|--------|--------|
| Behavioral Health     | 47,367 | 39,268 | 43,106 | 49,197 | 60,269 | 57,667 | 62,889 | 68,260 | 62,728 | 76,036 |
| Specialist            | 31,753 | 33,830 | 39,653 | 38,511 | 41,716 | 38,748 | 38,023 | 43,294 | 37,563 | 42,710 |
| Dialysis              | 20,048 | 20,189 | 22,489 | 21,248 | 23,601 | 22,830 | 22,831 | 24,164 | 21,820 | 23,500 |
| Counselor             | 4,947  | 6,707  | 12,973 | 14,820 | 16,374 | 16,320 | 17,293 | 16,459 | 14,948 | 17,060 |
| Psychiatric Services  | 7,951  | 10,144 | 10,588 | 11,619 | 13,868 | 12,962 | 13,299 | 14,776 | 12,741 | 14,564 |
| РСР                   | 7,514  | 8,602  | 8,794  | 8,623  | 9,336  | 9,255  | 9,232  | 8,812  | 7,811  | 8,859  |
| Physical Therapy      | 4,129  | 5,260  | 6,100  | 6,494  | 7,096  | 7,446  | 7,625  | 8,543  | 7,379  | 8,970  |
| Urgent Care           | 1,813  | 2,323  | 3,252  | 3,802  | 4,060  | 4,404  | 4,815  | 5,532  | 5,141  | 6,068  |
| Dental                | 1,929  | 2,228  | 2,464  | 2,604  | 2,699  | 2,479  | 2,352  | 2,761  | 2,298  | 2,671  |
| Surgery               | 1,307  | 1,512  | 1,765  | 1,675  | 2,020  | 1,718  | 1,740  | 1,928  | 1,907  | 2,427  |
| Vision                | 1,305  | 1,384  | 1,575  | 1,677  | 1,841  | 1,587  | 1,643  | 1,664  | 1,490  | 1,732  |
| Chemotherapy          | 1,120  | 1,242  | 1,508  | 1,307  | 1,356  | 1,289  | 1,250  | 1,539  | 1,515  | 2,045  |
| Lab                   | 779    | 910    | 1,046  | 1,118  | 1,329  | 1,418  | 1,494  | 1,600  | 1,594  | 1,803  |
| Development Therapy   | 1,181  | 1,050  | 966    | 1,006  | 1,053  | 953    | 1,115  | 1,191  | 877    | 905    |
| Occupational Therapy  | 268    | 339    | 397    | 380    | 521    | 569    | 501    | 525    | 507    | 623    |
| Chiropractic          | 136    | 246    | 348    | 357    | 408    | 401    | 422    | 526    | 489    | 708    |
| Speech Therapy        | 129    | 173    | 179    | 236    | 237    | 235    | 233    | 277    | 254    | 300    |
| Audiology             | 150    | 159    | 123    | 105    | 140    | 118    | 177    | 222    | 164    | 153    |
| MFP (Data Entry Only) | 19     | 8      | 40     | 54     | 64     | 65     | 30     | 45     | 59     | 56     |