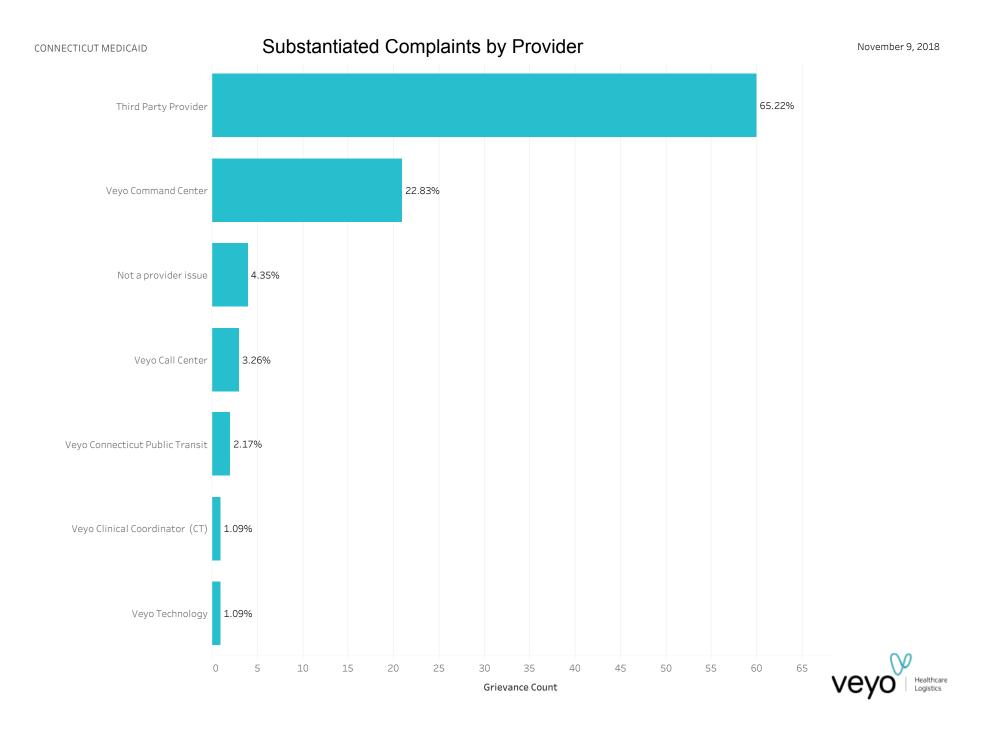

### Trip Volume and Complaint % Summary

|                           | Jan '18 | Feb '18 | Mar '18 | Apr '18 | May '18 | Jun '18 | Jul '18 | Aug '18 | Sep '18 | Oct '18 |
|---------------------------|---------|---------|---------|---------|---------|---------|---------|---------|---------|---------|
| Completed Trips           | 296,052 | 272,394 | 295,395 | 319,803 | 365,564 | 354,630 | 365,030 | 378,920 | 340,548 | 383,890 |
| Substantiated Complaints  | 298     | 225     | 138     | 187     | 312     | 315     | 273     | 309     | 199     | 138     |
| Unsubstantiated Complaint | 475     | 330     | 467     | 191     | 154     | 140     | 118     | 175     | 243     | 417     |
| Total Complaint Count     | 773     | 555     | 605     | 378     | 466     | 455     | 391     | 484     | 442     | 555     |
| Complaint %               | 0.26%   | 0.20%   | 0.20%   | 0.12%   | 0.13%   | 0.13%   | 0.11%   | 0.13%   | 0.13%   | 0.14%   |