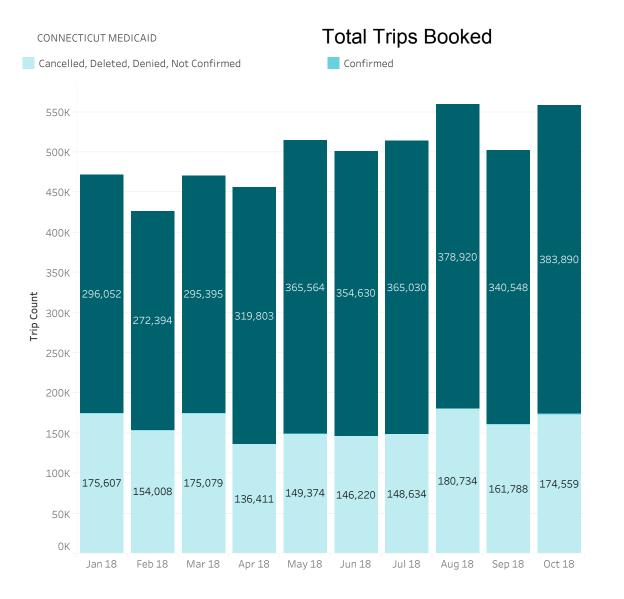

## Trip Executive Summary

|           | January 2 | February | March 2018 | April 2018 | May 2018 | June 2018 | July 2018 | August 20 | Septembe | October 2 |
|-----------|-----------|----------|------------|------------|----------|-----------|-----------|-----------|----------|-----------|
| Completed | 296,052   | 272,394  | 295,395    | 319,803    | 365,564  | 354,630   | 365,030   | 378,920   | 340,548  | 383,890   |

| NOVEINDER 9, 2010 | November | 9, | 2018 |
|-------------------|----------|----|------|
|-------------------|----------|----|------|

Completed

|                    | Januar  | Februa  | March   | April 20 | May 20  | June 20 | July 20 | August  | Septem  | Octobe  |
|--------------------|---------|---------|---------|----------|---------|---------|---------|---------|---------|---------|
| Total Trips Booked | 471,681 | 426,406 | 470,502 | 456,214  | 515,014 | 500,850 | 513,664 | 559,654 | 502,337 | 558,454 |