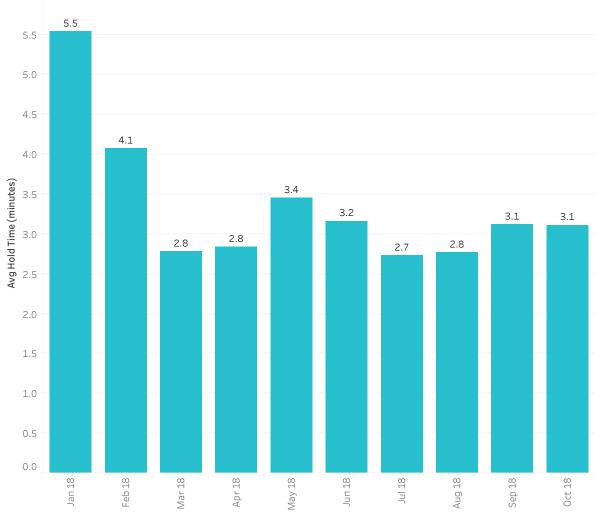

## Average Hold Time

|   |                         |        | February | March  | April  | Мау    | June   | July 2018 | -      | Septemb |         |
|---|-------------------------|--------|----------|--------|--------|--------|--------|-----------|--------|---------|---------|
| _ |                         | 2018   | 2018     | 2018   | 2018   | 2018   | 2018   |           | 2018   | er 2018 | 2018    |
|   | Total Calls Answered    | 60,924 | 74,801   | 83,523 | 85,064 | 99,489 | 88,998 | 93,104    | 97,848 | 93,820  | 110,911 |
|   | Avg Hold Time (minutes) | 5.5    | 4.1      | 2.8    | 2.8    | 3.4    | 3.2    | 2.7       | 2.8    | 3.1     | 3.1     |