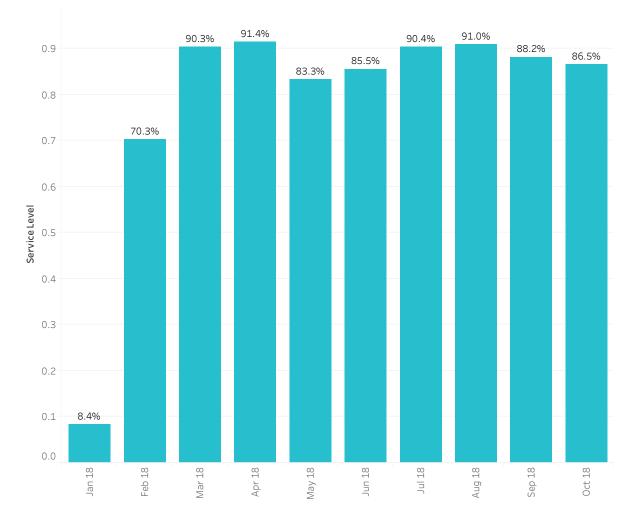

### Service Level Summary

|                               | January<br>2018 | February<br>2018 | March<br>2018 | April 2018 | May 2018 | June 2018 | July 2018 | August<br>2018 | Septembe<br>r 2018 | October<br>2018 |   |
|-------------------------------|-----------------|------------------|---------------|------------|----------|-----------|-----------|----------------|--------------------|-----------------|---|
| Handled Within Service Level  | 9,635           | 56,423           | 77,596        | 79,524     | 86,665   | 79,380    | 86,900    | 91,777         | 85,926             | 99,645          |   |
| Handled Outside Service Level | 105,016         | 23,824           | 8,304         | 7,474      | 17,343   | 13,481    | 9,213     | 9,109          | 11,471             | 15,489          |   |
| Total Calls Received          | 121,349         | 82,448           | 87,475        | 88,764     | 106,763  | 95,147    | 98,012    | 102,872        | 99,754             | 117,756         |   |
| Service Level                 | 8.4%            | 70.3%            | 90.3%         | 91.4%      | 83.3%    | 85.5%     | 90.4%     | 91.0%          | 88.2%              | 86.5%           | V |

## Service Level

|                               | January<br>2018 | February<br>2018 | March<br>2018 | April<br>2018 | May<br>2018 | June<br>2018 | July 2018 | August<br>2018 | Septemb<br>er 2018 | October<br>2018 |
|-------------------------------|-----------------|------------------|---------------|---------------|-------------|--------------|-----------|----------------|--------------------|-----------------|
| Handled Within Service Level  | 9,635           | 56,423           | 77,596        | 79,524        | 86,665      | 79,380       | 86,900    | 91,777         | 85,926             | 99,645          |
| Handled Outside Service Level | 105,016         | 23,824           | 8,304         | 7,474         | 17,343      | 13,481       | 9,213     | 9,109          | 11,471             | 15,489          |
| Total Calls Received          | 121,349         | 82,448           | 87,475        | 88,764        | 106,763     | 95,147       | 98,012    | 102,872        | 99,754             | 117,756         |
| Service Level                 | 8.4%            | 70.3%            | 90.3%         | 91.4%         | 83.3%       | 85.5%        | 90.4%     | 91.0%          | 88.2%              | 86.5%           |