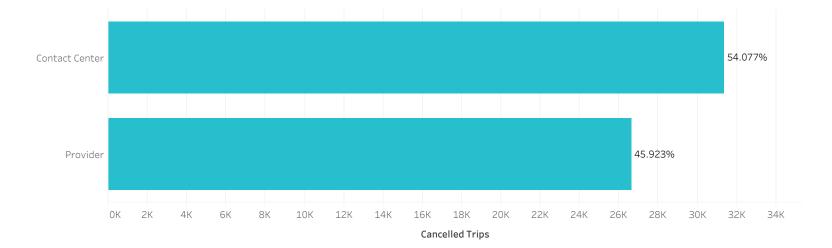

## Trip Executive Summary

|           | January 2 | February | March 2018 | April 2018 | May 2018 | June 2018 | July 2018 | August 20 | Septembe | October 2 |
|-----------|-----------|----------|------------|------------|----------|-----------|-----------|-----------|----------|-----------|
| Completed | 296,052   | 272,394  | 295,395    | 319,803    | 365,564  | 354,630   | 365,030   | 378,920   | 340,548  | 383,890   |

### Member No Show Summary

|                       | January 2 | February | March 2018 | April 2018 | May 2018 | June 2018 | July 2018 | August 20 | Septembe | October 2 |
|-----------------------|-----------|----------|------------|------------|----------|-----------|-----------|-----------|----------|-----------|
| Member No-Show Count  | 13,249    | 8,628    | 9,330      | 10,666     | 11,418   | 10,507    | 11,872    | 15,529    | 11,589   | 12,679    |
| No-Shows + Completed* | 127,635   | 133,369  | 142,734    | 147,467    | 160,470  | 152,932   | 149,996   | 166,797   | 146,799  | 168,752   |
| Member No-Show Rate   | 10.38%    | 6.47%    | 6.54%      | 7.23%      | 7.12%    | 6.87%     | 7.91%     | 9.31%     | 7.89%    | 7.51%     |