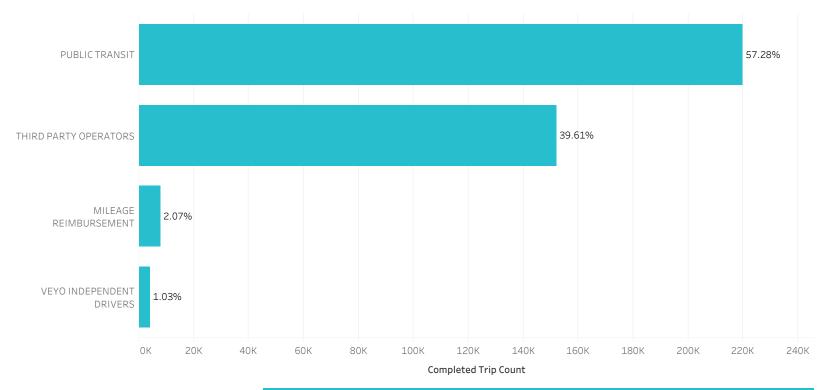

### Completed Trips by Mode

|                       | January 20 | February 2 | March 2018 | April 2018 | May 2018 | June 2018 | July 2018 | August 20 | September | October 20 |
|-----------------------|------------|------------|------------|------------|----------|-----------|-----------|-----------|-----------|------------|
| Public Transit        | 180,521    | 145,437    | 158,218    | 178,985    | 210,858  | 206,095   | 219,987   | 219,026   | 197,379   | 219,952    |
| Ambulatory            | 89,543     | 98,287     | 105,606    | 110,073    | 119,204  | 113,504   | 109,757   | 120,038   | 107,528   | 124,916    |
| Wheelchair            | 19,434     | 21,145     | 22,598     | 22,220     | 23,965   | 23,298    | 22,719    | 24,769    | 22,107    | 25,175     |
| Mileage Reimbursement | 1,145      | 2,216      | 3,773      | 4,017      | 5,654    | 6,110     | 6,919     | 8,626     | 7,959     | 7,865      |
| Ambulance - BLS       | 1,708      | 3,375      | 3,339      | 2,766      | 4,312    | 4,084     | 4,143     | 4,647     | 3,890     | 4,156      |
| Bariatric Wheelchair  | 1,660      | 1,501      | 1,547      | 1,549      | 1,327    | 1,242     | 1,321     | 1,576     | 1,282     | 1,354      |
| Stretcher             | 1,773      | 146        | 95         | 29         | 25       | 66        | 22        | 32        | 161       | 265        |
| Ambulance - ALS       | 68         | 129        | 138        | 117        | 197      | 220       | 149       | 196       | 202       | 191        |
| Bariatric Stretcher   | 200        | 157        | 81         | 47         | 22       | 11        | 13        | 10        | 40        | 16         |
| Other                 | 0          | 1          | 0          | 0          | 0        | 0         |           |           |           |            |