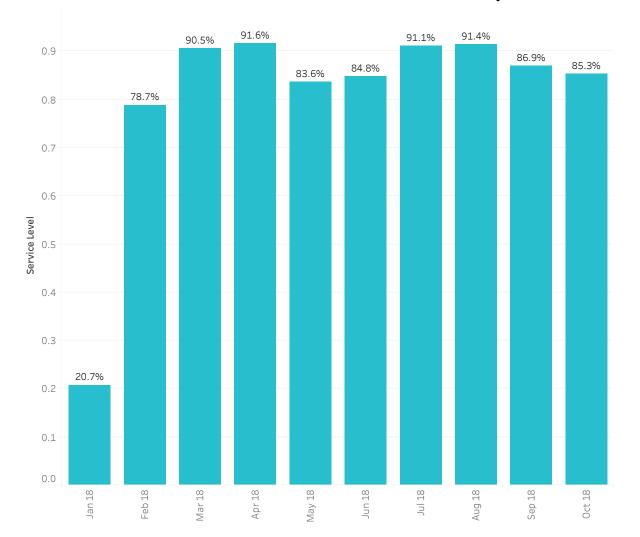

### Service Level Summary (Facility)

|                               | January | February | March 20 | April 2018 | May 2018 | June 2018 | July 2018 | August 2 | Septemb | October |
|-------------------------------|---------|----------|----------|------------|----------|-----------|-----------|----------|---------|---------|
| Handled Within Service Level  | 1,024   | 6,737    | 8,487    | 7,988      | 7,726    | 7,394     | 7,406     | 8,177    | 7,907   | 9,811   |
| Handled Outside Service Level | 3,922   | 1,820    | 888      | 729        | 1,514    | 1,327     | 722       | 767      | 1,191   | 1,695   |
| Total Calls Received          | 5,001   | 8,635    | 9,431    | 8,790      | 9,325    | 8,781     | 8,185     | 9,002    | 9,177   | 11,598  |
| Service Level                 | 20.7%   | 78.7%    | 90.5%    | 91.6%      | 83.6%    | 84.8%     | 91.1%     | 91.4%    | 86.9%   | 85.3%   |
|                               |         |          |          |            |          |           |           |          |         |         |

## Service Level, Facility

|                               | January | Februar | March 2 | April 20 | May 20 | June 20 | July 2018 | August | Septem | October |
|-------------------------------|---------|---------|---------|----------|--------|---------|-----------|--------|--------|---------|
| Handled Within Service Level  | 1,024   | 6,737   | 8,487   | 7,988    | 7,726  | 7,394   | 7,406     | 8,177  | 7,907  | 9,811   |
| Handled Outside Service Level | 3,922   | 1,820   | 888     | 729      | 1,514  | 1,327   | 722       | 767    | 1,191  | 1,695   |
| Total Calls Received          | 5,001   | 8,635   | 9,431   | 8,790    | 9,325  | 8,781   | 8,185     | 9,002  | 9,177  | 11,598  |
| Service Level                 | 20.7%   | 78.7%   | 90.5%   | 91.6%    | 83.6%  | 84.8%   | 91.1%     | 91.4%  | 86.9%  | 85.3%   |