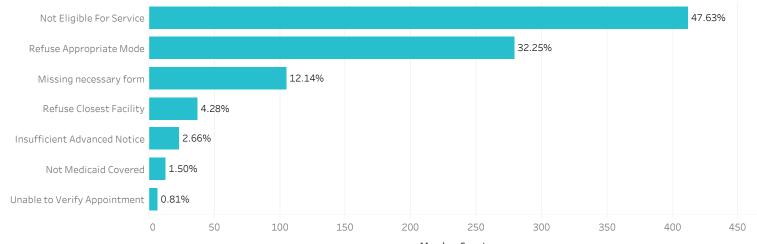

# Total Completed Trips by Reason

|                       | July 2018 | August 2018 | September 20 | October 2018 | November 20 |
|-----------------------|-----------|-------------|--------------|--------------|-------------|
| Drug Rehabilitation   | 178,158   | 176,938     | 159,785      | 174,493      | 162,008     |
| Behavioral Health     | 62,889    | 68,260      | 62,738       | 76,173       | 73,523      |
| Specialist            | 38,025    | 43,316      | 37,583       | 42,937       | 38,131      |
| Dialysis              | 22,831    | 24,164      | 21,821       | 23,532       | 22,030      |
| Counselor             | 17,295    | 16,463      | 14,950       | 17,080       | 15,837      |
| Psychiatric Services  | 13,299    | 14,776      | 12,751       | 14,617       | 13,137      |
| РСР                   | 9,232     | 8,814       | 7,819        | 8,900        | 7,321       |
| Physical Therapy      | 7,625     | 8,543       | 7,383        | 9,020        | 8,531       |
| Urgent Care           | 4,815     | 5,543       | 5,149        | 6,079        | 5,821       |
| Dental                | 2,352     | 2,761       | 2,298        | 2,681        | 2,122       |
| Surgery               | 1,740     | 1,928       | 1,908        | 2,436        | 2,198       |
| Chemotherapy          | 1,250     | 1,539       | 1,515        | 2,045        | 1,893       |
| Vision                | 1,643     | 1,664       | 1,490        | 1,734        | 1,694       |
| Lab                   | 1,494     | 1,600       | 1,594        | 1,808        | 1,555       |
| Development Therapy   | 1,115     | 1,191       | 877          | 905          | 825         |
| Chiropractic          | 422       | 526         | 489          | 708          | 635         |
| Occupational Therapy  | 501       | 527         | 507          | 623          | 521         |
| Speech Therapy        | 233       | 277         | 254          | 300          | 324         |
| Audiology             | 177       | 222         | 164          | 153          | 120         |
| MFP (Data Entry Only) | 30        | 45          | 59           | 56           | 64          |