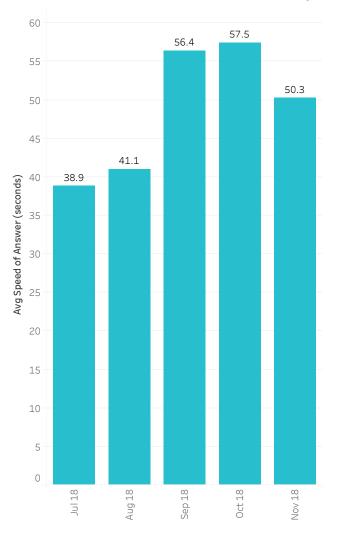

#### Average Speed Of Answer Summary (Facility)

|                               | July 2018 | August 2018 | September 2018 | October 2018 | November 2018 |
|-------------------------------|-----------|-------------|----------------|--------------|---------------|
| Total Calls Received          | 8,185     | 9,002       | 9,177          | 11,598       | 10,455        |
| Avg Speed of Answer (seconds) | 38.9      | 41.1        | 56.4           | 57.5         | 50.3          |

# Average Speed of Answer, Facility

|                               | July 2018 | August 2018 | September 2018 | October 2018 | November 2018 |
|-------------------------------|-----------|-------------|----------------|--------------|---------------|
| Total Calls Received          | 8,185     | 9,002       | 9,177          | 11,598       | 10,455        |
| Avg Speed of Answer (seconds) | 38.9      | 41.1        | 56.4           | 57.5         | 50.3          |