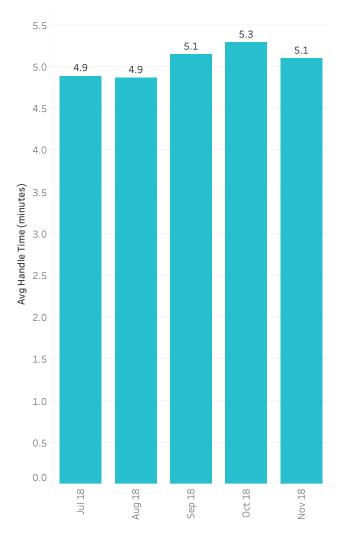

#### Average Handle Time Summary

|                           | July 2018 | August 2018 | September 2018 | October 2018 | November 2018 |
|---------------------------|-----------|-------------|----------------|--------------|---------------|
| Total Calls Answered      | 93,104    | 97,848      | 93,820         | 110,911      | 100,700       |
| Avg Handle Time (minutes) | 4.9       | 4.9         | 5.1            | 5.3          | 5.1           |

CONNECTICUT MEDICAID

|                           | July 2018 | August 2018 | September 2018 | October 2018 | November 2018 |
|---------------------------|-----------|-------------|----------------|--------------|---------------|
| Total Calls Answered      | 93,104    | 97,848      | 93,820         | 110,911      | 100,700       |
| Avg Handle Time (minutes) | 4.9       | 4.9         | 5.1            | 5.3          | 5.1           |