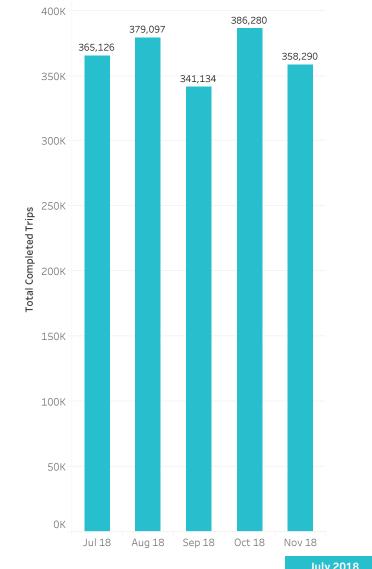

# Trip Executive Summary

|           | July 2018 | August 2018 | September 2018 | October 2018 | November 2018 |
|-----------|-----------|-------------|----------------|--------------|---------------|
| Completed | 365,126   | 379,097     | 341,134        | 386,280      | 358,290       |

# Total Completed Trips

|           | July 2018 | August 2018 | September 2018 | October 2018 | November 2018 |
|-----------|-----------|-------------|----------------|--------------|---------------|
| Completed | 365,126   | 379,097     | 341,134        | 386,280      | 358,290       |