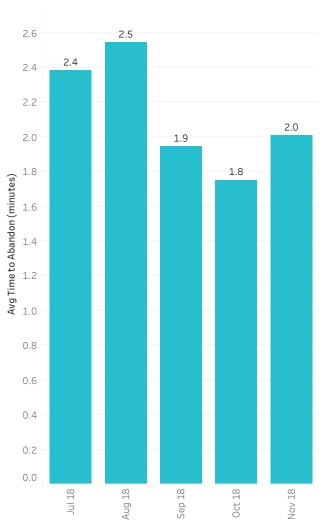

# Average Time to Abandon

December 12, 2018

|                               | July 2018 | August 2018 | September 2018 | October 2018 | November 2018 |
|-------------------------------|-----------|-------------|----------------|--------------|---------------|
| Total Calls Abandoned         | 2,933     | 2,951       | 3,433          | 4,026        | 4,090         |
| Avg Time to Abandon (minutes) | 2.4       | 2.5         | 1.9            | 1.8          | 2.0           |