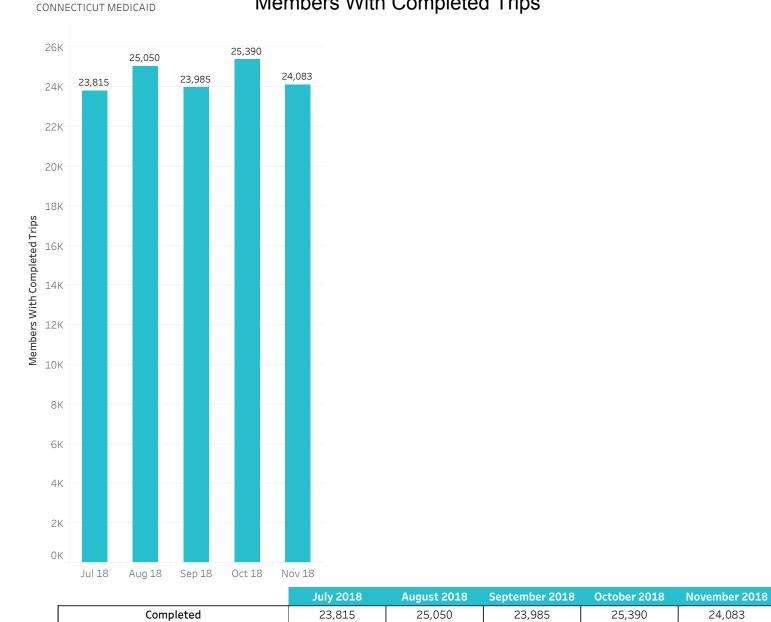

| 209           |
| Bariatric Stretcher   | 13        | 10          | 40             | 16           | 50            |

. .



# Total Trips Booked

Confirmed



December 12, 2018

|                    | July 2018 | August 2018 | September 2018 | October 2018 | November 2018 |
|--------------------|-----------|-------------|----------------|--------------|---------------|
| Total Trips Booked | 513,664   | 559,654     | 502,337        | 558,454      | 554,337       |



CONNECTICUT MEDICAID

# Total Completed Trips



|           | July 2018 | August 2018 | September 2018 | October 2018 | November 2018 |
|-----------|-----------|-------------|----------------|--------------|---------------|
| Completed | 365,126   | 379,097     | 341,134        | 386,280      | 358,290       |





# Members With Completed Trips

December 12, 2018

Healthcare Logistics

24,083

# Total Completed Trips by Reason



|                       | July 2018 | August 2018 | September 20 | October 2018 | November 20 |
|-----------------------|-----------|-------------|--------------|--------------|-------------|
| Drug Rehabilitation   | 178,158   | 176,938     | 159,785      | 174,493      | 162,008     |
| Behavioral Health     | 62,889    | 68,260      | 62,738       | 76,173       | 73,523      |
| Specialist            | 38,025    | 43,316      | 37,583       | 42,937       | 38,131      |
| Dialysis              | 22,831    | 24,164      | 21,821       | 23,532       | 22,030      |
| Counselor             | 17,295    | 16,463      | 14,950       | 17,080       | 15,837      |
| Psychi