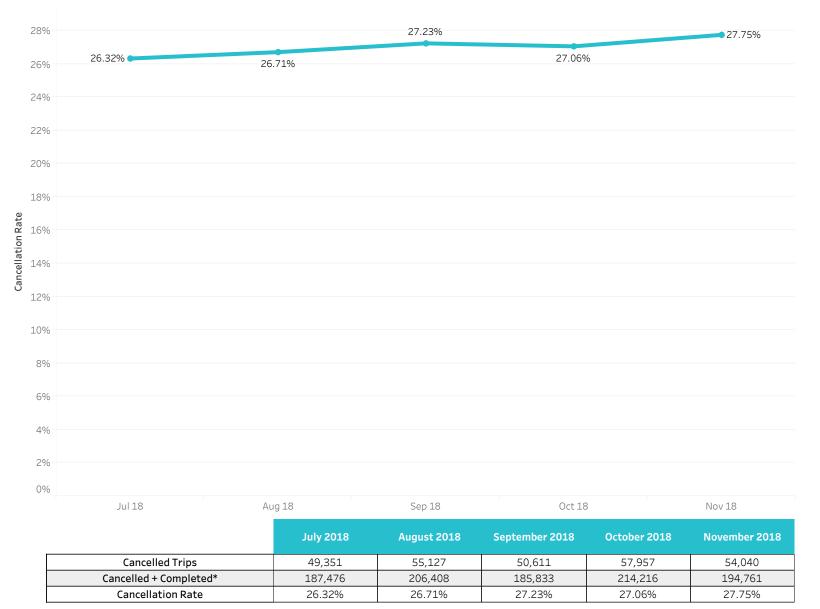

### Member No Show Summary

|                       | July 2018 | August 2018 | September 2018 | October 2018 | November 2018 |
|-----------------------|-----------|-------------|----------------|--------------|---------------|
| Member No-Show Count  | 11,870    | 15,530      | 11,589         | 12,714       | 11,266        |
| No-Shows + Completed* | 149,995   | 166,811     | 146,811        | 168,973      | 151,961       |
| Member No-Show Rate   | 7.91%     | 9.31%       | 7.89%          | 7.52%        | 7.41%         |

### **Cancellation Rate**

\*Excludes Public Transit and Mileage Reimbursement

\* Evolution Dublic Transit and Milazan Daimburgament