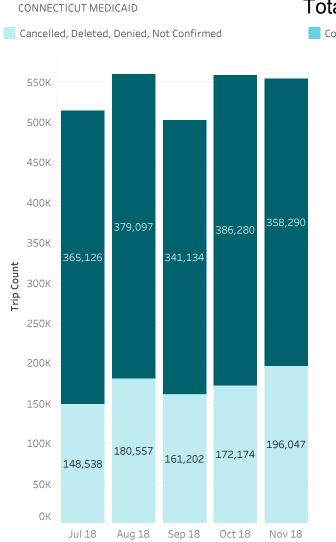

# Trip Executive Summary

|           | July 2018 | August 2018 | September 2018 | October 2018 | November 2018 |
|-----------|-----------|-------------|----------------|--------------|---------------|
| Completed | 365,126   | 379,097     | 341,134        | 386,280      | 358,290       |

# Total Trips Booked

Confirmed

December 12, 2018

|                    | July 2018 | August 2018 | September 2018 | October 2018 | November 2018 |
|--------------------|-----------|-------------|----------------|--------------|---------------|
| Total Trips Booked | 513,664   | 559,654     | 502,337        | 558,454      | 554,337       |

# Total Completed Trips

|           | July 2018 | August 2018 | September 2018 | October 2018 | November 2018 |
|-----------|-----------|-------------|----------------|--------------|---------------|
| Completed | 365,126   | 379,097     | 341,134        | 386,280      | 358,290       |