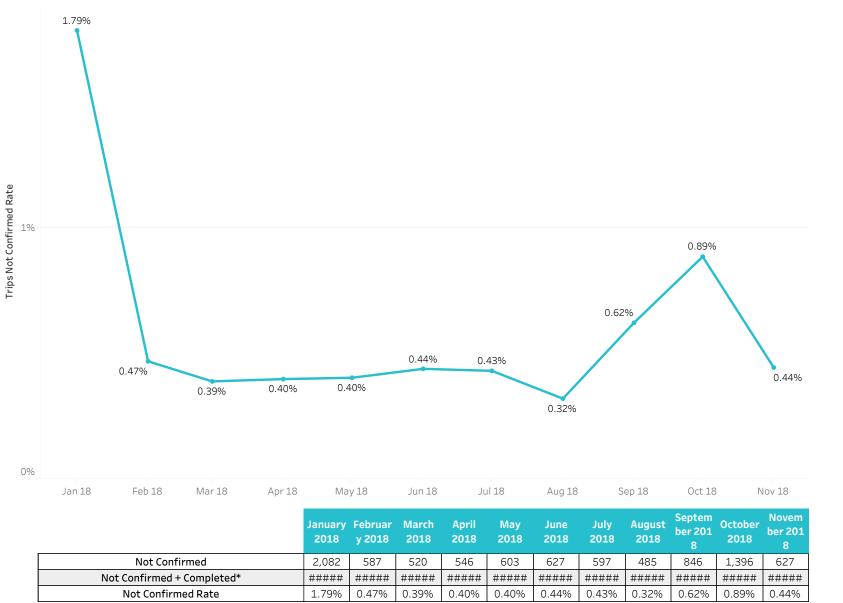

107              | 62            | 42         | 16       | 2         |           |                |                   |                 |                  |
|                     | Stretcher            | 157             | 18               | 11            | 7          | 3        | 6         | 5         | 7              | 1                 | 7               | V/P              |
|                     | Wheelchair           | 263             | 95               | 64            | 79         | 116      | 111       | 110       | 99             | 95                | 131             | <u>*</u>         |

Healthcare Logistics





\* Excludes Public Transit and Mileage Reimbursement



\* Excludes Public Transit and Mileage Reimbursement

40

vey

Healthcare Logistics

#### **Trips Not Confirmed**



\* Excludes Public Transit and Mileage Reimbursement

41

Healthcare Logistics



## Monthly Complaints Report

**Connecticut Medicaid** 

Reporting Period: November 2018 Veyo Healthcare Logistics



## **Total Complaints**

December 12, 2018



|                       | July 2018 | August 2018 | September 2018 | October 2018 | November 2018 |
|-----------------------|-----------|-------------|----------------|--------------|---------------|
| Completed Trips       | 365,126   | 379,097     | 341,134        | 386,280      | 358,290       |
| Total Complaint Count | 391       | 484         | 442            | 555          | 488           |
| Complaint %           | 0.11%     | 0.13%       | 0.13%          | 0.14%        | 0.14%         |





## Substantiated Complaints

December 12, 2018