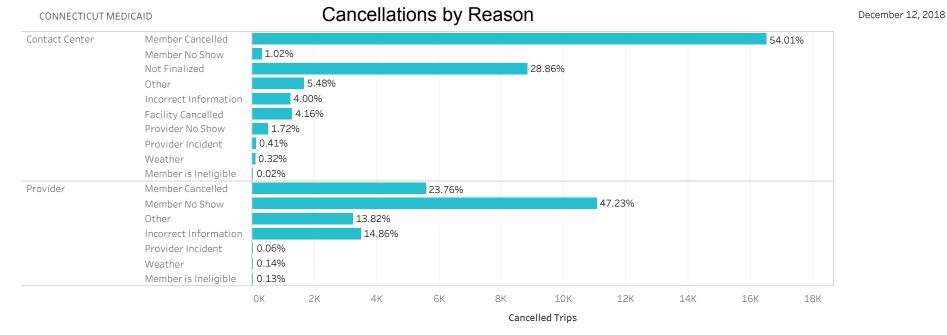

|                       | January<br>2018 | Februar<br>y 2018 | March<br>2018 | April<br>2018 | May<br>2018 | June<br>2018 | July<br>2018 | August<br>2018 | Septem<br>ber 201<br>8 | October<br>2018 | Novem<br>ber 201<br>8 | Decemb<br>er 2018 | January<br>2019 |
|-----------------------|-----------------|-------------------|---------------|---------------|-------------|--------------|--------------|----------------|------------------------|-----------------|-----------------------|-------------------|-----------------|
| Member Cancelled      | 24,344          | 21,712            | 20,220        | 18,464        | 19,289      | 18,847       | 19,980       | 23,541         | 22,063                 | 24,097          | 22,088                | 7,720             | 0               |
| Member No Show        | 13,581          | 8,903             | 9,504         | 10,791        | 11,612      | 10,705       | 12,036       | 15,675         | 11,754                 | 12,886          | 11,395                | 3,767             | 0               |
| Not Finalized         | 11,809          | 8,278             | 10,414        | 7,598         | 6,302       | 5,875        | 8,107        | 6,563          | 7,020                  | 9,219           | 8,824                 | 935               |                 |
| Other                 | 13,789          | 9,198             | 6,494         | 4,015         | 4,150       | 3,581        | 3,826        | 3,627          | 4,184                  | 4,348           | 4,919                 | 1,780             | 0               |
| Incorrect Information | 4,772           | 2,963             | 2,495         | 3,112         | 4,076       | 3,860        | 3,961        | 4,199          | 3,913                  | 5,383           | 4,709                 | 1,402             | 0               |
| Facility Cancelled    | 1,147           | 1,194             | 1,213         | 915           | 945         | 974          | 828          | 851            | 968                    | 1,298           | 1,273                 | 449               | 0               |
| Provider No Show      | 762             | 990               | 748           | 531           | 808         | 472          | 394          | 424            | 481                    | 523             | 526                   | 141               | 0               |
| Weather               | 2,299           | 423               | 3,473         | 120           | 14          | 3            | 5            | 2              | 6                      | 3               | 132                   | 0                 |                 |
| Provider Incident     | 232             | 270               | 226           | 169           | 239         | 203          | 165          | 121            | 155                    | 173             | 137                   | 50                | 0               |
| Member is Ineligible  | 64              | 35                | 61            | 60            | 28          | 32           | 49           | 124            | 67                     | 27              | 37                    | 1                 | 0               |
| Grand Total           | 72,799          | 53,966            | 54,848        | 45,775        | 47,463      | 44,552       | 49,351       | 55,127         | 50,611                 | 57,957          | 54,040                | 16,245            | 0               |