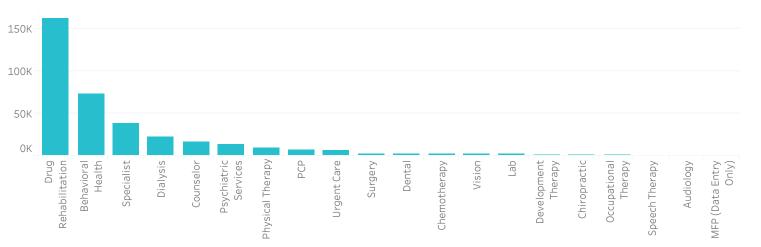

# Total Completed Trips by Reason

|                       | July 2018 | August 2018 | September 20 | October 2018 | November 20 |
|-----------------------|-----------|-------------|--------------|--------------|-------------|
| Drug Rehabilitation   | 178,158   | 176,938     | 159,785      | 174,493      | 162,008     |
| Behavioral Health     | 62,889    | 68,260      | 62,738       | 76,173       | 73,523      |
| Specialist            | 38,025    | 43,316      | 37,583       | 42,937       | 38,131      |
| Dialysis              | 22,831    | 24,164      | 21,821       | 23,532       | 22,030      |
| Counselor             | 17,295    | 16,463      | 14,950       | 17,080       | 15,837      |
| Psychiatric Services  | 13,299    | 14,776      | 12,751       | 14,617       | 13,137      |
| РСР                   | 9,232     | 8,814       | 7,819        | 8,900        | 7,321       |
| Physical Therapy      | 7,625     | 8,543       | 7,383        | 9,020        | 8,531       |
| Urgent Care           | 4,815     | 5,543       | 5,149        | 6,079        | 5,821       |
| Dental                | 2,352     | 2,761       | 2,298        | 2,681        | 2,122       |
| Surgery               | 1,740     | 1,928       | 1,908        | 2,436        | 2,198       |
| Chemotherapy          | 1,250     | 1,539       | 1,515        | 2,045        | 1,893       |
| Vision                | 1,643     | 1,664       | 1,490        | 1,734        | 1,694       |
| Lab                   | 1,494     | 1,600       | 1,594        | 1,808        | 1,555       |
| Development Therapy   | 1,115     | 1,191       | 877          | 905          | 825         |
| Chiropractic          | 422       | 526         | 489          | 708          | 635         |
| Occupational Therapy  | 501       | 527         | 507          | 623          | 521         |
| Speech Therapy        | 233       | 277         | 254          | 300          | 324         |
| Audiology             | 177       | 222         | 164          | 153          | 120         |
| MFP (Data Entry Only) | 30        | 45          | 59           | 56           | 64          |