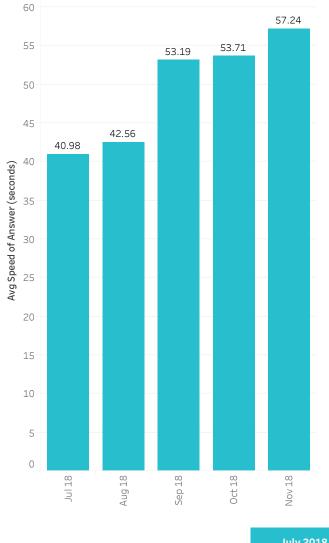

#### Average Speed Of Answer Summary

|                               | July 2018 | August 2018 | September 2018 | October 2018 | November 2018 |
|-------------------------------|-----------|-------------|----------------|--------------|---------------|
| Total Calls Received          | 98,012    | 102,872     | 99,754         | 117,756      | 107,379       |
| Avg Speed of Answer (seconds) | 41.0      | 42.6        | 53.2           | 53.7         | 57.2          |

# Average Speed of Answer

|                               | July 2018 | August 2018 | September 2018 | October 2018 | November 2018 |
|-------------------------------|-----------|-------------|----------------|--------------|---------------|
| Avg Speed of Answer (seconds) | 40.98     | 42.56       | 53.19          | 53.71        | 57.24         |