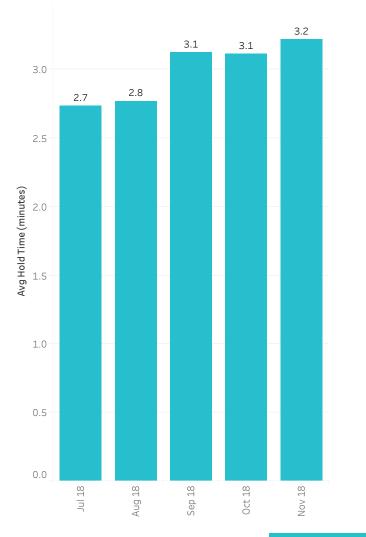

# Average Hold Time

|                         | July 2018 | August 2018 | September 2018 | October 2018 | November 2018 |
|-------------------------|-----------|-------------|----------------|--------------|---------------|
| Total Calls Answered    | 93,104    | 97,848      | 93,820         | 110,911      | 100,700       |
| Avg Hold Time (minutes) | 2.7       | 2.8         | 3.1            | 3.1          | 3.2           |