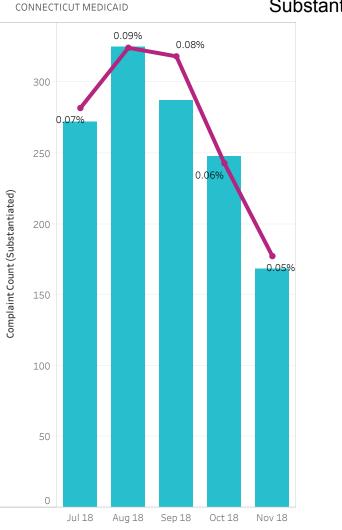

### Trip Volume and Complaint % Summary

|                           | Jul '18 | Aug '18 | Sep '18 | Oct '18 | Nov '18 |
|---------------------------|---------|---------|---------|---------|---------|
| Completed Trips           | 365,126 | 379,097 | 341,134 | 386,280 | 358,290 |
| Substantiated Complaints  | 272     | 325     | 287     | 248     | 168     |
| Unsubstantiated Complaint | 119     | 159     | 155     | 307     | 320     |
| Total Complaint Count     | 391     | 484     | 442     | 555     | 488     |
| Complaint %               | 0.11%   | 0.13%   | 0.13%   | 0.14%   | 0.14%   |