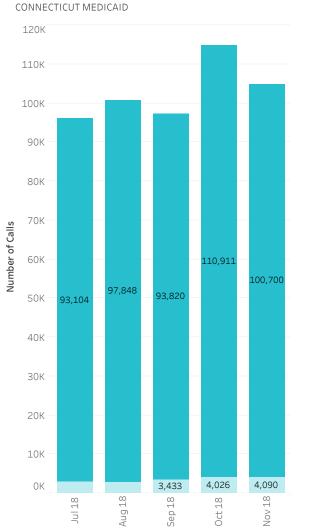

#### Call Count Summary

|                          | July 2018 | August 2018 | September 2018 | October 2018 | November 2018 |
|--------------------------|-----------|-------------|----------------|--------------|---------------|
| Total Calls Received     | 98,012    | 102,872     | 99,754         | 117,756      | 107,379       |
| Avg Daily Calls Received | 3,100     | 3,254       | 3,247          | 3,714        | 3,498         |
| Total Calls Answered     | 93,104    | 97,848      | 93,820         | 110,911      | 100,700       |
| Answered %               | 95.0%     | 95.1%       | 94.1%          | 94.2%        | 93.8%         |

### Answered Calls

December 12, 2018

|                       | July 2018 | August 2018 | September 2018 | October 2018 | November 2018 |
|-----------------------|-----------|-------------|----------------|--------------|---------------|
| Total Calls Answered  | 93,104    | 97,848      | 93,820         | 110,911      | 100,700       |
| Answered %            | 95.0%     | 95.1%       | 94.1%          | 94.2%        | 93.8%         |
| Total Calls Abandoned | 2,933     | 2,951       | 3,433          | 4,026        | 4,090         |
| Abandon %             | 3.0%      | 2.9%        | 3.4%           | 3.4%         | 3.8%          |
| Total Calls Received  | 98,012    | 102,872     | 99,754         | 117,756      | 107,379       |