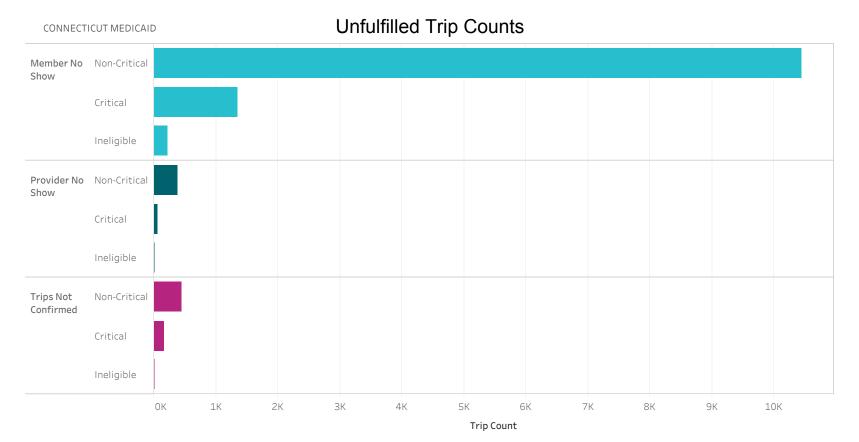

|                       | January<br>2018 | Februar<br>y 2018 | March<br>2018 | April<br>2018 | May<br>2018 | June<br>2018 | July<br>2018 | August<br>2018 | Septem<br>ber 201<br>8 | October<br>2018 | Novem<br>ber 201<br>8 | Decemb<br>er 2018 | January<br>2019 |
|-----------------------|-----------------|-------------------|---------------|---------------|-------------|--------------|--------------|----------------|------------------------|-----------------|-----------------------|-------------------|-----------------|
| Member Cancelled      | 24,344          | 21,712            | 20,220        | 18,464        | 19,289      | 18,847       | 19,980       | 23,541         | 22,063                 | 24,097          | 22,088                | 7,720             | 0               |
| Member No Show        | 13,581          | 8,903             | 9,504         | 10,791        | 11,612      | 10,705       | 12,036       | 15,675         | 11,754                 | 12,886          | 11,395                | 3,767             | 0               |
| Not Finalized         | 11,809          | 8,278             | 10,414        | 7,598         | 6,302       | 5,875        | 8,107        | 6,563          | 7,020                  | 9,219           | 8,824                 | 935               |                 |
| Other                 | 13,789          | 9,198             | 6,494         | 4,015         | 4,150       | 3,581        | 3,826        | 3,627          | 4,184                  | 4,348           | 4,919                 | 1,780             | 0               |
| Incorrect Information | 4,772           | 2,963             | 2,495         | 3,112         | 4,076       | 3,860        | 3,961        | 4,199          | 3,913                  | 5,383           | 4,709                 | 1,402             | 0               |
| Facility Cancelled    | 1,147           | 1,194             | 1,213         | 915           | 945         | 974          | 828          | 851            | 968                    | 1,298           | 1,273                 | 449               | 0               |
| Provider No Show      | 762             | 990               | 748           | 531           | 808         | 472          | 394          | 424            | 481                    | 523             | 526                   | 141               | 0               |
| Weather               | 2,299           | 423               | 3,473         | 120           | 14          | 3            | 5            | 2              | 6                      | 3               | 132                   | 0                 |                 |
| Provider Incident     | 232             | 270               | 226           | 169           | 239         | 203          | 165          | 121            | 155                    | 173             | 137                   | 50                | 0               |
| Member is Ineligible  | 64              | 35                | 61            | 60            | 28          | 32           | 49           | 124            | 67                     | 27              | 37                    | 1                 | 0               |
| Grand Total           | 72,799          | 53,966            | 54,848        | 45,775        | 47,463      | 44,552       | 49,351       | 55,127         | 50,611                 | 57,957          | 54,040                | 16,245            | 0               |