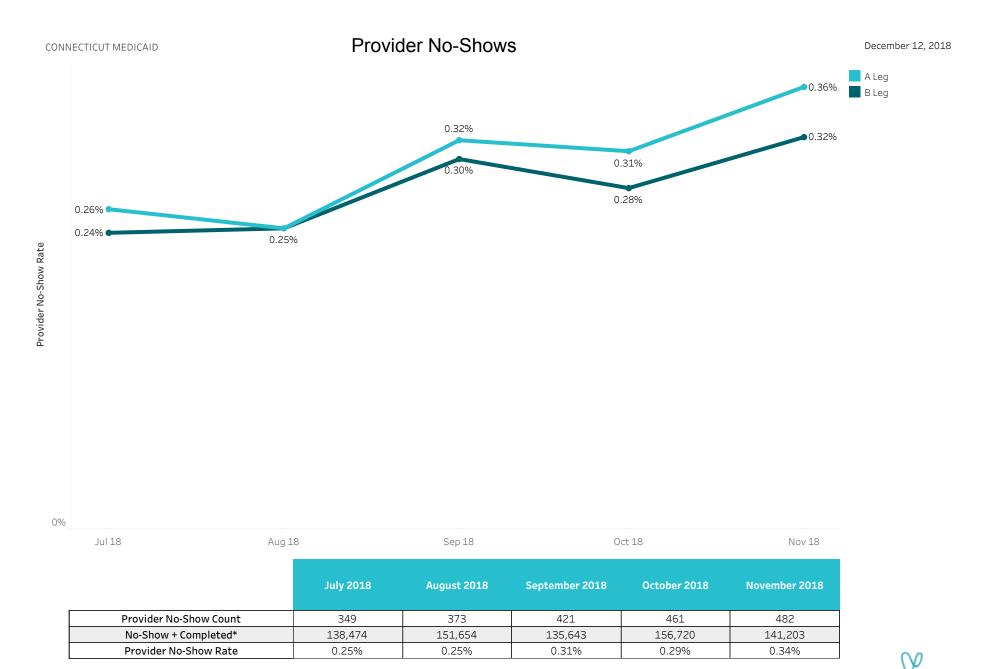

### Provider No-Show Count by Provider

|                                              | July 2018 | August 2018 | September 2018 | October 2018 | November 2018 |
|----------------------------------------------|-----------|-------------|----------------|--------------|---------------|
| METRO TAXI - TRANSPORTATION GENERAL - DBA M7 | 116       | 82          | 124            | 138          | 151           |
| SAFE TRANSPORTATION CT                       | 57        | 68          | 82             | 106          | 139           |
| Null                                         | 12        | 7           | 26             | 26           | 29            |
| VALLEY CAB (SUBURBAN TRANSPORTATION)         | 18        | 20          | 14             | 19           | 12            |
| MED-X TRANS, INC.                            | 31        | 30          | 17             | 1            | 1             |
| BEST CHOICE TRANSPORTATION                   | 2         | 28          | 41             | 5            | -             |
| ALL STAR LIMO LLC                            | 5         | 8           | 3              | 23           | 25            |
| PARK CITY LIVERY                             | 9         | 22          | 8              | 13           | 10            |
| DRM TRANSIT LLC: HARTFORD/TORRINGTON         | 5         | 15          | 11             | 12           | 7             |
| DRM TRANSIT LLC: NAKTFORD/TORKINGTON         | 7         | 9           | 11             | 9            | 6             |
| VALLEY CAB                                   | 3         | 6           | 6              | 16           | 8             |
| ACE TRANSPORTATION                           | 3         | 9           | 15             | 8            | 3             |
|                                              | 7         |             | 2              |              |               |
| SUBURBAN LIVERY SERVICE LLC                  |           | 4           |                | 6            | 16            |
| EXECUTIVE 2000                               | 6         | 3           | 10             | 6            | 5             |
| ROYALRS                                      | 11        | 6           | 2              | 8            | 2             |
| WMC EXPRESS CORP                             | 8         | 6           | 7              | 5            | 3             |
| NORWICH TAXI, LLC                            |           | 8           | 2              | 7            | 7             |
| K&E TRANSPORTATION LLC                       | 2         | 3           | 7              | 6            | 5             |
| CT TRANSPORTATION SERVICES                   | 4         | 4           | 4              | 3            | 4             |
| DRM TRANSIT LLC: NEW LONDON                  | 2         |             | 5              | 5            | 3             |
| GREGORY BURRUS & SON LLC                     | 6         | 2           |                | 4            | 3             |
| CAMPION AMBULANCE                            | 2         | 5           | 4              | 1            |               |
| CT TAXI, LLC (CT LIVERY)                     | 3         | 2           | 1              | 2            | 2             |
| JAQUAR LIMO, LLC                             | 4         | 2           | 1              |              | 3             |
| PUTNAM TAXI LLC                              | 1         |             | 2              | 2            | 4             |
| SOUTHERN HOME CARE SERVICE                   | 4         | 5           | _              | _            |               |
| W&E TRANSPORTATION                           |           | 5           |                | 2            | 2             |
| AMERICAN CHAIRCAR SERVICES, LLC              | 4         | 5           |                | 2            | 4             |
| AMERICAN MEDICAL RESPONSE OF CT              | 2         | 2           | 2              | 1            | 4             |
|                                              | 4         | 2           |                | 1            |               |
| A&Z TRANSPORTATION, LLC                      | 4         |             | 1              |              |               |
| ALLIED TRANSPORTATION                        |           | 2           |                | 1            | 2             |
| MAFFEI TAXI SERVICE                          |           | 3           |                | 2            |               |
| ON TIME LIMOUSINE, LLC                       | 1         |             |                | 2            | 2             |
| RELIABLE TRANSPORTATION LLC                  | 1         |             | 1              |              | 3             |
| AFI HEALING HANDS INTERNATIONAL LLC          |           |             | 2              |              | 2             |
| AMBASSADOR WHEELCHAIR SERVICES               |           |             |                | 3            | 1             |
| CARE ACCESS, LLC                             |           |             | 4              |              |               |
| CONNECTICUT TRANSPORTATION SOLUTIONS         |           |             |                | 2            | 2             |
| LUCKY LIVERY                                 | 1         |             | 2              | 1            |               |
| MILFORD TRANSIT DISTRICT                     |           |             |                | 2            | 2             |
| VALLEY TRANSIT DISTRICT                      |           |             |                | 2            | 2             |
| BRISTOL HOSPITAL EMS                         |           |             |                |              | 3             |
| CHARLIE'S AIRPORT TRANSPORT LLC              |           |             | 1              | 2            |               |
| DUNBAR PATIENT TRANSPORT CORP                |           |             |                | 3            |               |
| RIDE WITH CARE                               | 2         |             |                | 1            |               |
| STATEWIDE B TRANSPORTATION, LLC              | 3         |             |                | -            |               |
| SUPREME LIMO                                 |           | 1           |                |              | 2             |
| ABOVE AVERAGE TRANSPORTATION                 |           | ±           |                | 2            | £             |
|                                              |           | 2           |                | ۷            |               |
| CT HANDIVAN                                  |           | 2           |                |              |               |
| DANBURY AMBULANCE                            | -         |             |                |              | 2             |
| ESSEX LIMOUSINE SERVICE                      | 2         |             |                |              |               |
| GRIFFIN TRANSPORT                            |           |             |                | 2            |               |
| NELSON AMBULANCE SERVICE/ ACCESS AMBULANCE   |           |             |                |              | 2             |
| PARATRANSIT HARTFORD                         |           |             |                | 2            |               |
| PARATRANSIT NEW HAVEN                        |           |             |                |              | 2             |
| PIGGYBACK RIDES, LLC                         |           | 2           |                |              |               |
| AETNA AMBULANCE SERVICE                      |           | 1           |                |              |               |
| AMBULANCE SERVICE OF MANCHESTER              |           |             |                |              | 1             |
| COMFORT CARE TRANSPORTATION                  | 1         |             |                |              |               |
| HUNTERS AMBULANCE                            |           |             | 1              |              |               |
|                                              |           |             | -              |              |               |
| PATRIOT TAXI                                 |           |             | 1              |              |               |

### Provider No-Show Count by Provider

|             | July 2018 | August 2018 | September 2018 | October 2018 | November 2018 |
|-------------|-----------|-------------|----------------|--------------|---------------|
| Grand Total | 349       | 373         | 421            | 461          | 482           |