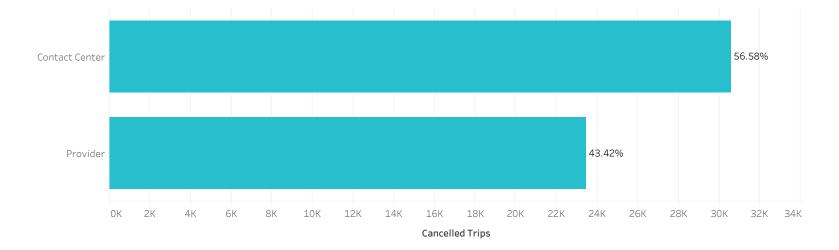

|                 | Januar<br>y 2018 | Februa<br>ry 2018 | March<br>2018 | April<br>2018 | May<br>2018 | June<br>2018 | July<br>2018 | August<br>2018 | Septem<br>ber 201<br>8 | Octobe<br>r 2018 | Novem<br>ber 201<br>8 | Decem<br>ber 201<br>8 | Januar<br>y 2019 |
|-----------------|------------------|-------------------|---------------|---------------|-------------|--------------|--------------|----------------|------------------------|------------------|-----------------------|-----------------------|------------------|
| Provider        | 52,055           | 31,562            | 26,650        | 23,209        | 24,981      | 23,850       | 26,990       | 31,356         | 24,973                 | 26,690           | 23,466                | 7,506                 |                  |
| Contact Center  | 20,744           | 22,404            | 28,198        | 22,566        | 22,482      | 20,702       | 22,361       | 23,771         | 25,638                 | 31,267           | 30,574                | 8,633                 | 0                |
| Total Cancelled | 72,799           | 53,966            | 54,848        | 45,775        | 47,463      | 44,552       | 49,351       | 55,127         | 50,611                 | 57,957           | 54,040                | 16,139                | 0                |