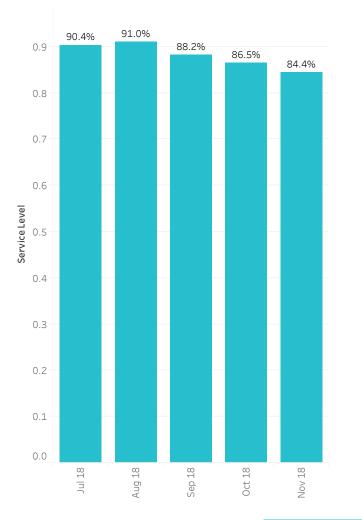

#### Service Level Summary

|                               | July 2018 | August 2018 | September 2018 | October 2018 | November 2018 |
|-------------------------------|-----------|-------------|----------------|--------------|---------------|
| Handled Within Service Level  | 86,900    | 91,777      | 85,926         | 99,645       | 88,564        |
| Handled Outside Service Level | 9,213     | 9,109       | 11,471         | 15,489       | 16,387        |
| Total Calls Received          | 98,012    | 102,872     | 99,754         | 117,756      | 107,379       |
| Service Level                 | 90.4%     | 91.0%       | 88.2%          | 86.5%        | 84.4%         |

|                               | July 2018 | August 2018 | September 2018 | October 2018 | November 2018 |
|-------------------------------|-----------|-------------|----------------|--------------|---------------|
| Handled Within Service Level  | 86,900    | 91,777      | 85,926         | 99,645       | 88,564        |
| Handled Outside Service Level | 9,213     | 9,109       | 11,471         | 15,489       | 16,387        |
| Total Calls Received          | 98,012    | 102,872     | 99,754         | 117,756      | 107,379       |
| Service Level                 | 90.4%     | 91.0%       | 88.2%          | 86.5%        | 84.4%         |