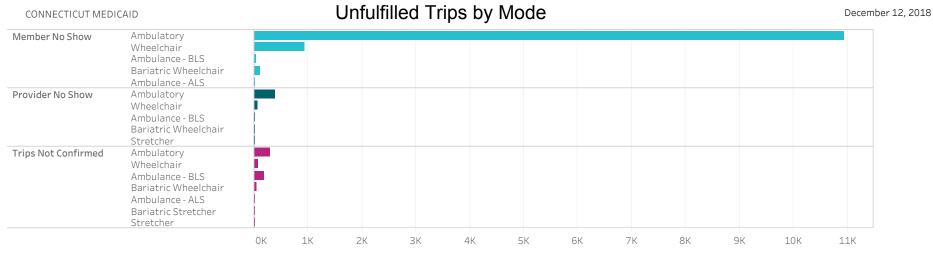

### Member No Show Summary

|                       | July 2018 | August 2018 | September 2018 | October 2018 | November 2018 |
|-----------------------|-----------|-------------|----------------|--------------|---------------|
| Member No-Show Count  | 11,870    | 15,530      | 11,589         | 12,714       | 11,266        |
| No-Shows + Completed* | 149,995   | 166,811     | 146,811        | 168,973      | 151,961       |
| Member No-Show Rate   | 7.91%     | 9.31%       | 7.89%          | 7.52%        | 7.41%         |

### Completed Trips by Mode

|                       | July 2018 | August 2018 | September 2018 | October 2018 | November 2018 |
|-----------------------|-----------|-------------|----------------|--------------|---------------|
| Public Transit        | 219,987   | 219,026     | 197,379        | 219,952      | 209,025       |
| Ambulatory            | 109,757   | 120,039     | 107,528        | 125,094      | 112,316       |
| Wheelchair            | 22,720    | 24,769      | 22,107         | 25,180       | 22,654        |
| Mileage Reimbursement | 7,014     | 8,790       | 8,533          | 10,069       | 8,570         |
| Ambulance - BLS       | 4,143     | 4,656       | 3,902          | 4,158        | 4,015         |
| Bariatric Wheelchair  | 1,321     | 1,576       | 1,282          | 1,354        | 1,256         |
| Ambulance - ALS       | 149       | 198         | 202            | 191          | 195           |
| Stretcher             | 22        | 33          | 161            | 266          | 209           |
| Bariatric Stretcher   | 13        | 10          | 40             | 16           | 50            |