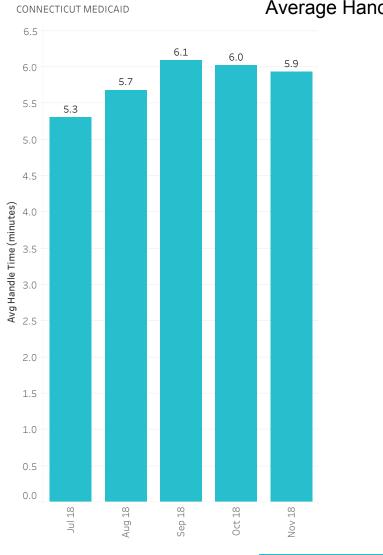

#### Average Handle Time Summary (Facility)

|                           | July 2018 | August 2018 | September 2018 | October 2018 | November 2018 |
|---------------------------|-----------|-------------|----------------|--------------|---------------|
| Total Calls Answered      | 7,896     | 8,671       | 8,707          | 10,977       | 9,907         |
| Avg Handle Time (minutes) | 5.3       | 5.7         | 6.1            | 6.0          | 5.9           |

| Average Handle | Time, | Facility |
|----------------|-------|----------|
|----------------|-------|----------|

December 12, 2018

|                           | July 2018 | August 2018 | September 2018 | October 2018 | November 2018 |
|---------------------------|-----------|-------------|----------------|--------------|---------------|
| Total Calls Answered      | 7,896     | 8,671       | 8,707          | 10,977       | 9,907         |
| Avg Handle Time (minutes) | 5.3       | 5.7         | 6.1            | 6.0          | 5.9           |