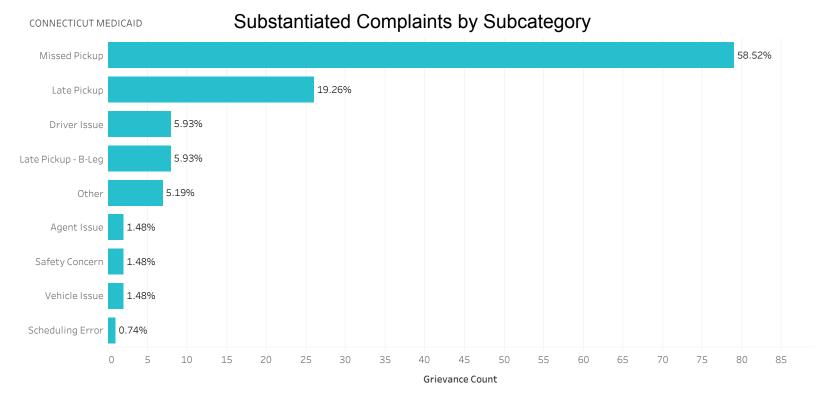

aints

December 12, 2018



|                           | July 2018 | August 2018 | September 2018 | October 2018 | November 2018 |
|---------------------------|-----------|-------------|----------------|--------------|---------------|
| Completed Trips           | 365,126   | 379,097     | 341,134        | 386,280      | 358,290       |
| Substantiated Complaints  | 272       | 325         | 287            | 248          | 168           |
| Substantiated Complaint % | 0.07%     | 0.09%       | 0.08%          | 0.06%        | 0.05%         |



CONNECTICUT MEDICAID

Avg. Time to Resolve (Days)

#### Average Time to Resolve



44.18

44.31

37.58

47.49

56.92

56.62

48.98

39.33

Veyo Healthcare

Septemb

er 2018

442

377

37.56

October Novembe

555

345

21.53

r 2018

488

235

7.76



|                     | January<br>2018 | February<br>2018 | March<br>2018 | April<br>2018 | May 2018 | June<br>2018 | July 2018 | August<br>2018 | Septemb<br>er 2018 | October<br>2018 | Novembe<br>r 2018 |
|---------------------|-----------------|------------------|---------------|---------------|----------|--------------|-----------|----------------|--------------------|-----------------|-------------------|
| Missed Pickup       | 181             | 130              | 56            | 98            | 167      | 182          | 112       | 144            | 140                | 137             | 95                |
| Late Pickup         | 43              | 45               | 34            | 37            | 79       | 64           | 82        | 83             | 73                 | 52