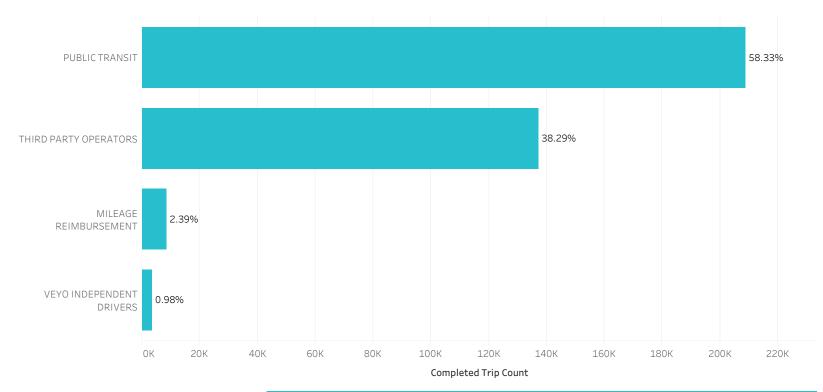

## Trips Exceeding 20 Miles

|                          | July 2018 | August 2018 | September 2018 | October 2018 | November 2018 |
|--------------------------|-----------|-------------|----------------|--------------|---------------|
| PUBLIC TRANSIT           | 219,987   | 219,026     | 197,379        | 219,952      | 209,025       |
| THIRD PARTY OPERATORS    | 135,649   | 148,662     | 132,463        | 152,290      | 137,195       |
| MILEAGE REIMBURSEMENT    | 7,014     | 8,790       | 8,533          | 10,069       | 8,580         |
| VEYO INDEPENDENT DRIVERS | 2,476     | 2,619       | 2,759          | 3,969        | 3,526         |