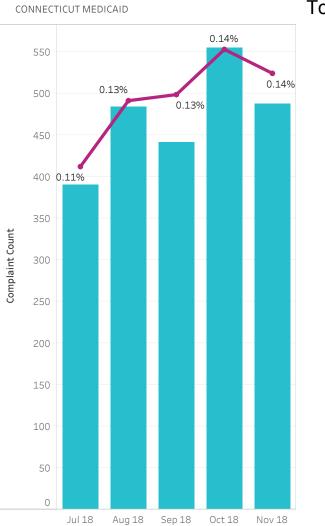

### Trip Volume and Complaint % Summary

|                           | Jul '18 | Aug '18 | Sep '18 | Oct '18 | Nov '18 |
|---------------------------|---------|---------|---------|---------|---------|
| Completed Trips           | 365,126 | 379,097 | 341,134 | 386,280 | 358,290 |
| Substantiated Complaints  | 272     | 325     | 287     | 248     | 168     |
| Unsubstantiated Complaint | 119     | 159     | 155     | 307     | 320     |
| Total Complaint Count     | 391     | 484     | 442     | 555     | 488     |
| Complaint %               | 0.11%   | 0.13%   | 0.13%   | 0.14%   | 0.14%   |