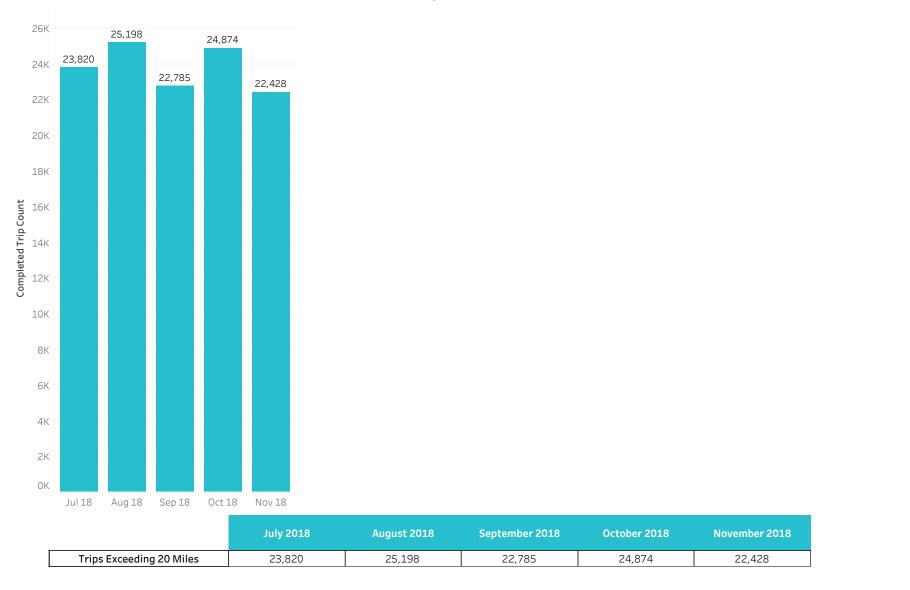

### Trip % Distance Summary

|             | Jul '18 | Aug '18 | Sep '18 | Oct '18 | Nov '18 |
|-------------|---------|---------|---------|---------|---------|
| 0-10 Miles  | 79.20%  | 78.50%  | 78.57%  | 78.73%  | 79.18%  |
| 10-20 Miles | 14.27%  | 14.86%  | 14.75%  | 14.83%  | 14.56%  |
| 20-30 Miles | 4.15%   | 4.17%   | 4.08%   | 3.87%   | 3.86%   |
| 30-40 Miles | 1.51%   | 1.54%   | 1.67%   | 1.60%   | 1.46%   |
| 40-50 Miles | 0.54%   | 0.59%   | 0.61%   | 0.63%   | 0.59%   |
| 50+ Miles   | 0.32%   | 0.35%   | 0.33%   | 0.33%   | 0.35%   |