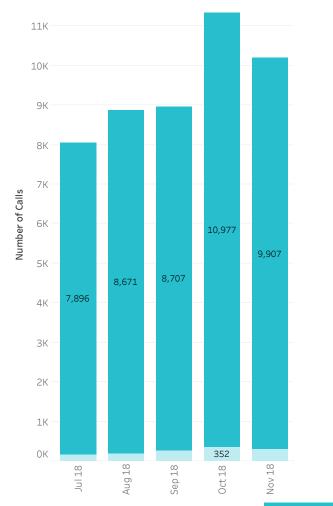

# Answered Calls, Facility

December 12, 2018

Total Calls Answered Total Calls Abandoned

|                       | July 2018 | August 2018 | September 2018 | October 2018 | November 2018 |
|-----------------------|-----------|-------------|----------------|--------------|---------------|
| Total Calls Answered  | 7,896     | 8,671       | 8,707          | 10,977       | 9,907         |
| Answered %            | 96.5%     | 96.3%       | 94.9%          | 94.6%        | 94.8%         |
| Total Calls Abandoned | 156       | 186         | 260            | 352          | 298           |
| Abandon %             | 1.9%      | 2.1%        | 2.8%           | 3.0%         | 2.9%          |
| Total Calls Received  | 8,185     | 9,002       | 9,177          | 11,598       | 10,455        |

#### Call Count Summary (Facility)

|                          | July 2018 | August 2018 | September 2018 | October 2018 | November 2018 |
|--------------------------|-----------|-------------|----------------|--------------|---------------|
| Total Calls Received     | 8,185     | 9,002       | 9,177          | 11,598       | 10,455        |
| Avg Daily Calls Received | 387       | 389         | 455            | 500          | 470           |
| Total Calls Answered     | 7,896     | 8,671       | 8,707          | 10,977       | 9,907         |
| Answered %               | 96.5%     | 96.3%       | 94.9%          | 94.6%        | 94.8%         |