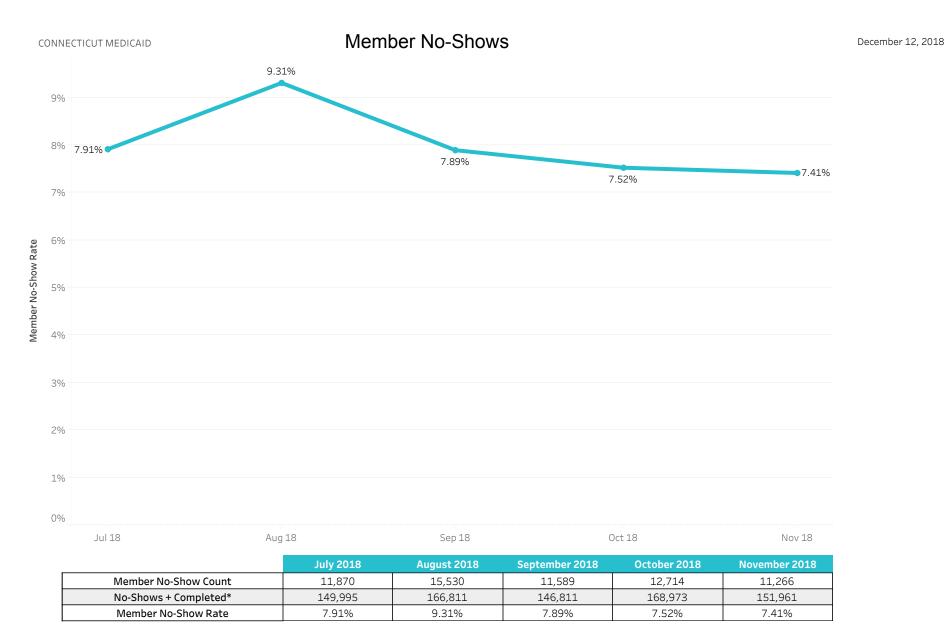

### Member No Show Summary

|                       | July 2018 | August 2018 | September 2018 | October 2018 | November 2018 |
|-----------------------|-----------|-------------|----------------|--------------|---------------|
| Member No-Show Count  | 11,870    | 15,530      | 11,589         | 12,714       | 11,266        |
| No-Shows + Completed* | 149,995   | 166,811     | 146,811        | 168,973      | 151,961       |
| Member No-Show Rate   | 7.91%     | 9.31%       | 7.89%          | 7.52%        | 7.41%         |