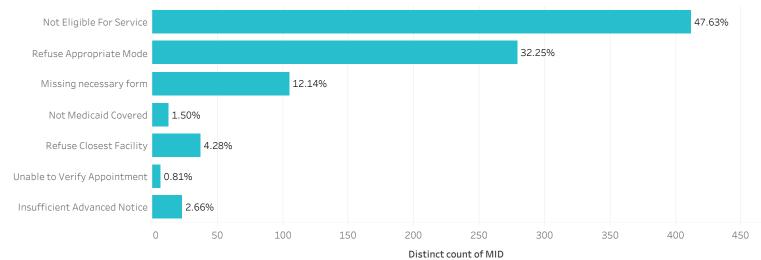

# Total Completed Trips by Reason

|                       | July 2018 | August 2018 | September 20 | October 2018 | November 20 |
|-----------------------|-----------|-------------|--------------|--------------|-------------|
| Drug Rehabilitation   | 178,158   | 176,938     | 159,785      | 174,493      | 162,008     |
| Behavioral Health     | 62,889    | 68,260      | 62,738       | 76,173       | 73,523      |
| Specialist            | 38,025    | 43,316      | 37,583       | 42,937       | 38,131      |
| Dialysis              | 22,831    | 24,164      | 21,821       | 23,532       | 22,030      |
| Counselor             | 17,295    | 16,463      | 14,950       | 17,080       | 15,837      |
| Psychiatric Services  | 13,299    | 14,776      | 12,751       | 14,617       | 13,137      |
| РСР                   | 9,232     | 8,814       | 7,819        | 8,900        | 7,321       |
| Physical Therapy      | 7,625     | 8,543       | 7,383        | 9,020        | 8,531       |
| Urgent Care           | 4,815     | 5,543       | 5,149        | 6,079        | 5,821       |
| Dental                | 2,352     | 2,761       | 2,298        | 2,681        | 2,122       |
| Surgery               | 1,740     | 1,928       | 1,908        | 2,436        | 2,198       |
| Chemotherapy          | 1,250     | 1,539       | 1,515        | 2,045        | 1,893       |
| Vision                | 1,643     | 1,664       | 1,490        | 1,734        | 1,694       |
| Lab                   | 1,494     | 1,600       | 1,594        | 1,808        | 1,555       |
| Development Therapy   | 1,115     | 1,191       | 877          | 905          | 825         |
| Chiropractic          | 422       | 526         | 489          | 708          | 635         |
| Occupational Therapy  | 501       | 527         | 507          | 623          | 521         |
| Speech Therapy        | 233       | 277         | 254          | 300          | 324         |
| Audiology             | 177       | 222         | 164          | 153          | 120         |
| MFP (Data Entry Only) | 30        | 45          | 59           | 56           | 64          |