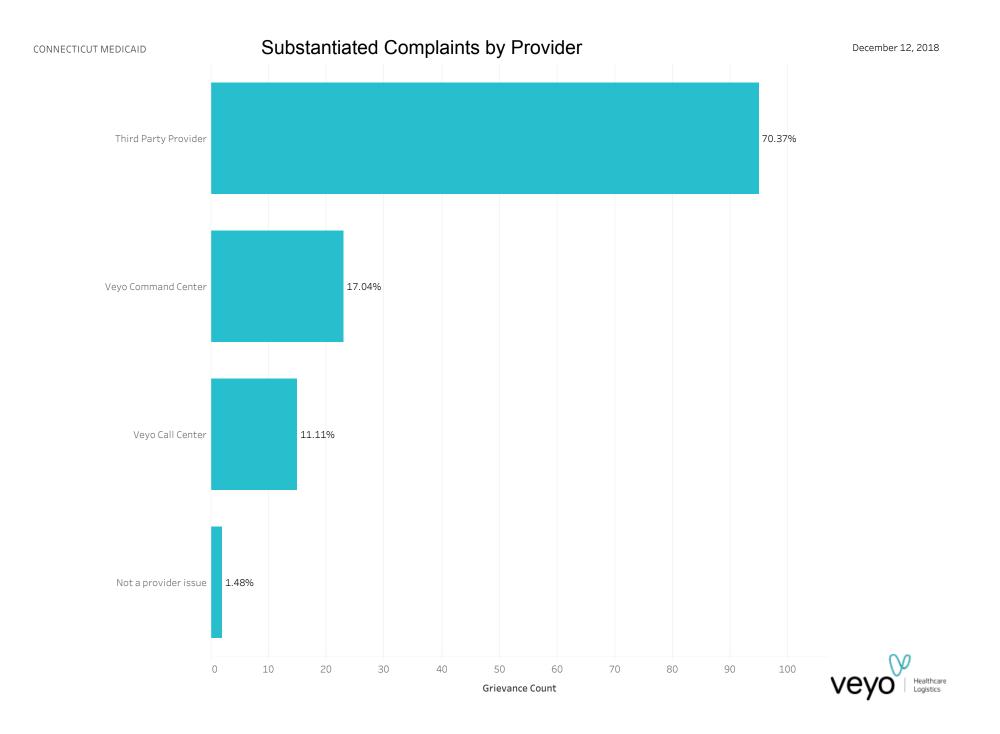

### Trip Volume and Complaint % Summary

|                           | Jul '18 | Aug '18 | Sep '18 | Oct '18 | Nov '18 |
|---------------------------|---------|---------|---------|---------|---------|
| Completed Trips           | 365,126 | 379,097 | 341,134 | 386,280 | 358,290 |
| Substantiated Complaints  | 272     | 325     | 287     | 248     | 168     |
| Unsubstantiated Complaint | 119     | 159     | 155     | 307     | 320     |
| Total Complaint Count     | 391     | 484     | 442     | 555     | 488     |
| Complaint %               | 0.11%   | 0.13%   | 0.13%   | 0.14%   | 0.14%   |