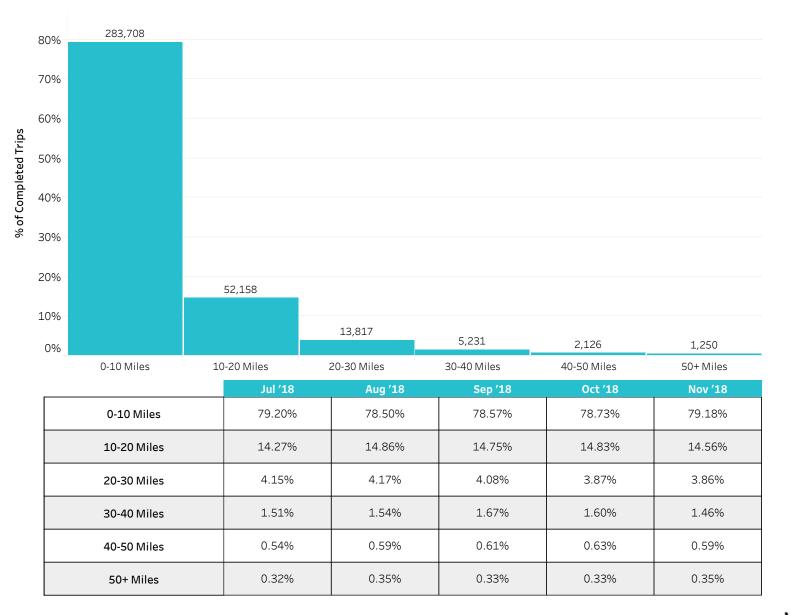

### Trip % Distance Summary

|             | Jul '18 | Aug '18 | Sep '18 | Oct '18 | Nov '18 |
|-------------|---------|---------|---------|---------|---------|
| 0-10 Miles  | 79.20%  | 78.50%  | 78.57%  | 78.73%  | 79.18%  |
| 10-20 Miles | 14.27%  | 14.86%  | 14.75%  | 14.83%  | 14.56%  |
| 20-30 Miles | 4.15%   | 4.17%   | 4.08%   | 3.87%   | 3.86%   |
| 30-40 Miles | 1.51%   | 1.54%   | 1.67%   | 1.60%   | 1.46%   |
| 40-50 Miles | 0.54%   | 0.59%   | 0.61%   | 0.63%   | 0.59%   |
| 50+ Miles   | 0.32%   | 0.35%   | 0.33%   | 0.33%   | 0.35%   |

# Total Completed Trips by Distance %