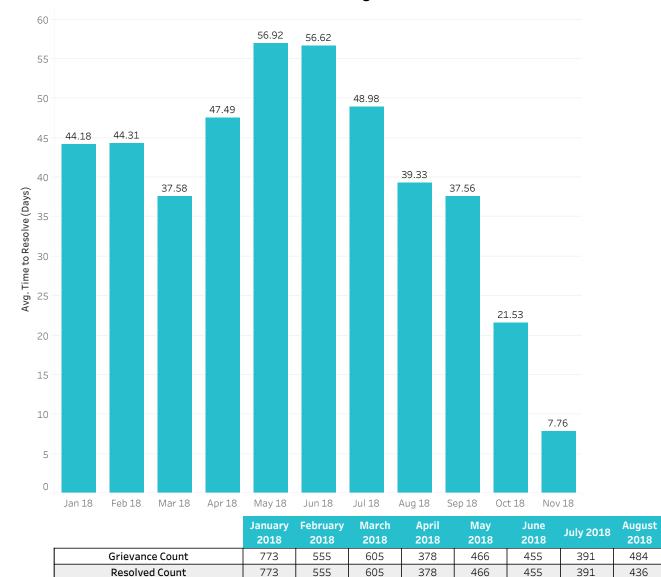

|                 | Januar<br>y 2018 | Februa<br>ry 2018 | March<br>2018 | April<br>2018 | May<br>2018 | June<br>2018 | July<br>2018 | August<br>2018 | Septem<br>ber 201<br>8 | Octobe<br>r 2018 | Novem<br>ber 201<br>8 | Decem<br>ber 201<br>8 | Januar<br>y 2019 |
|-----------------|------------------|-------------------|---------------|---------------|-------------|--------------|--------------|----------------|------------------------|------------------|-----------------------|-----------------------|------------------|
| Provider        | 52,055           | 31,562            | 26,650        | 23,209        | 24,981      | 23,850       | 26,990       | 31,356         | 24,973                 | 26,690           | 23,466                | 7,506                 |                  |
| Contact Center  | 20,744           | 22,404            | 28,198        | 22,566        | 22,482      | 20,702       | 22,361       | 23,771         | 25,638                 | 31,267           | 30,574                | 8,633                 | 0                |
| Total Cancelled | 72,799           | 53,966            | 54,848        | 45,775        | 47,463      | 44,552       | 49,351       | 55,127         | 50,611                 | 57,957           | 54,040                | 16,139                | 0                |

|                       | January<br>2018 | Februar<br>y 2018 | March<br>2018 | April<br>2018 | May<br>2018 | June<br>2018 | July<br>2018 | August<br>2018 | Septem<br>ber 201<br>8 | October<br>2018 | Novem<br>ber 201<br>8 | Decemb<br>er 2018 | January<br>2019 |
|-----------------------|-----------------|-------------------|---------------|---------------|-------------|--------------|--------------|----------------|------------------------|-----------------|-----------------------|-------------------|-----------------|
| Member Cancelled      | 24,344          | 21,712            | 20,220        | 18,464        | 19,289      | 18,847       | 19,980       | 23,541         | 22,063                 | 24,097          | 22,088                | 7,720             | 0               |
| Member No Show        | 13,581          | 8,903             | 9,504         | 10,791        | 11,612      | 10,705       | 12,036       | 15,675         | 11,754                 | 12,886          | 11,395                | 3,767             | 0               |
| Not Finalized         | 11,809          | 8,278             | 10,414        | 7,598         | 6,302       | 5,875        | 8,107        | 6,563          | 7,020                  | 9,219           | 8,824                 | 935               |                 |
| Other                 | 13,789          | 9,198             | 6,494         | 4,015         | 4,150       | 3,581        | 3,826        | 3,627          | 4,184                  | 4,348           | 4,919                 | 1,780             | 0               |
| Incorrect Information | 4,772           | 2,963             | 2,495         | 3,112         | 4,076       | 3,860        | 3,961        | 4,199          | 3,913                  | 5,383           | 4,709                 | 1,402             | 0               |
| Facility Cancelled    | 1,147           | 1,194             | 1,213         | 915           | 945         | 974          | 828          | 851            | 968                    | 1,298           | 1,273                 | 449               | 0               |
| Provider No Show      | 762             | 990               | 748           | 531           | 808         | 472          | 394          | 424            | 481                    | 523             | 526                   | 141               | 0               |
| Weather               | 2,299           | 423               | 3,473         | 120           | 14          | 3            | 5            | 2              | 6                      | 3               | 132                   | 0                 |                 |
| Provider Incident     | 232             | 270               | 226           | 169           | 239         | 203          | 165          | 121            | 155                    | 173             | 137                   | 50                | 0               |
| Member is Ineligible  | 64              | 35                | 61            | 60            | 28          | 32           | 49           | 124            | 67                     | 27              | 37                    | 1                 | 0               |
| Grand Total           | 72,799          | 53,966            | 54,848        | 45,775        | 47,463      | 44,552       | 49,351       | 55,127         | 50,611                 | 57,957          | 54,040                | 16,245            | 0               |