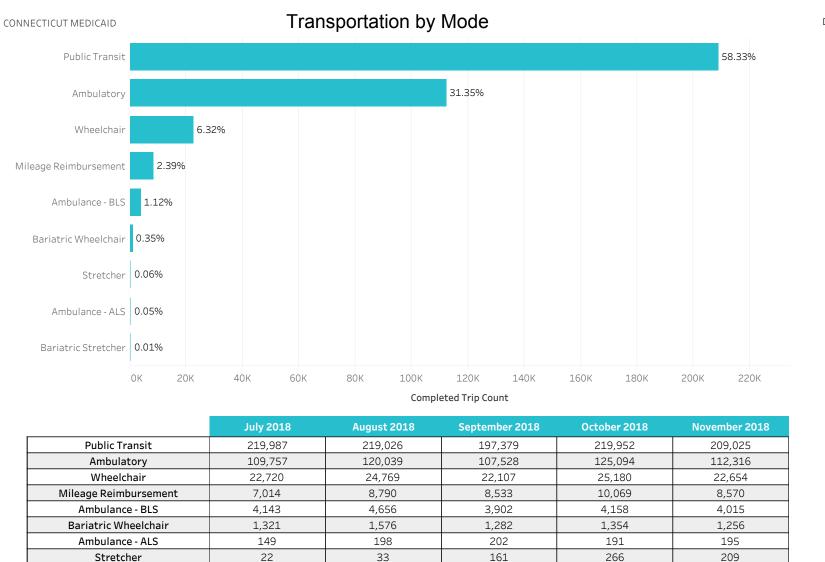

### Completed Trips by Mode

|                       | July 2018 | August 2018 | September 2018 | October 2018 | November 2018 |
|-----------------------|-----------|-------------|----------------|--------------|---------------|
| Public Transit        | 219,987   | 219,026     | 197,379        | 219,952      | 209,025       |
| Ambulatory            | 109,757   | 120,039     | 107,528        | 125,094      | 112,316       |
| Wheelchair            | 22,720    | 24,769      | 22,107         | 25,180       | 22,654        |
| Mileage Reimbursement | 7,014     | 8,790       | 8,533          | 10,069       | 8,570         |
| Ambulance - BLS       | 4,143     | 4,656       | 3,902          | 4,158        | 4,015         |
| Bariatric Wheelchair  | 1,321     | 1,576       | 1,282          | 1,354        | 1,256         |
| Ambulance - ALS       | 149       | 198         | 202            | 191          | 195           |
| Stretcher             | 22        | 33          | 161            | 266          | 209           |
| Bariatric Stretcher   | 13        | 10          | 40             | 16           | 50            |