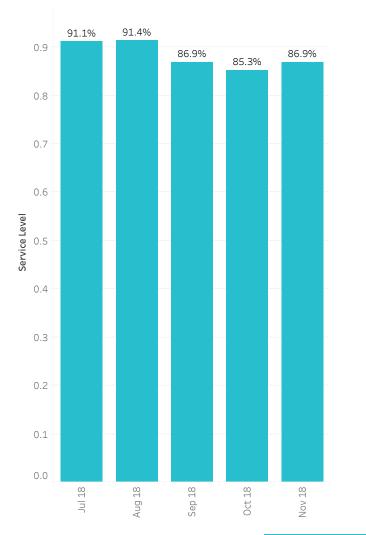

#### Service Level Summary (Facility)

|                               | July 2018 | August 2018 | September 2018 | October 2018 | November 2018 |
|-------------------------------|-----------|-------------|----------------|--------------|---------------|
| Handled Within Service Level  | 7,406     | 8,177       | 7,907          | 9,811        | 8,985         |
| Handled Outside Service Level | 722       | 767         | 1,191          | 1,695        | 1,360         |
| Total Calls Received          | 8,185     | 9,002       | 9,177          | 11,598       | 10,455        |
| Service Level                 | 91.1%     | 91.4%       | 86.9%          | 85.3%        | 86.9%         |
|                               |           |             |                | •            | ·             |

veyo Healthcare Logistics

|                               | July 2018 | August 2018 | September 2018 | October 2018 | November 2018 |
|-------------------------------|-----------|-------------|----------------|--------------|---------------|
| Handled Within Service Level  | 7,406     | 8,177       | 7,907          | 9,811        | 8,985         |
| Handled Outside Service Level | 722       | 767         | 1,191          | 1,695        | 1,360         |
| Total Calls Received          | 8,185     | 9,002       | 9,177          | 11,598       | 10,455        |
| Service Level                 | 91.1%     | 91.4%       | 86.9%          | 85.3%        | 86.9%         |