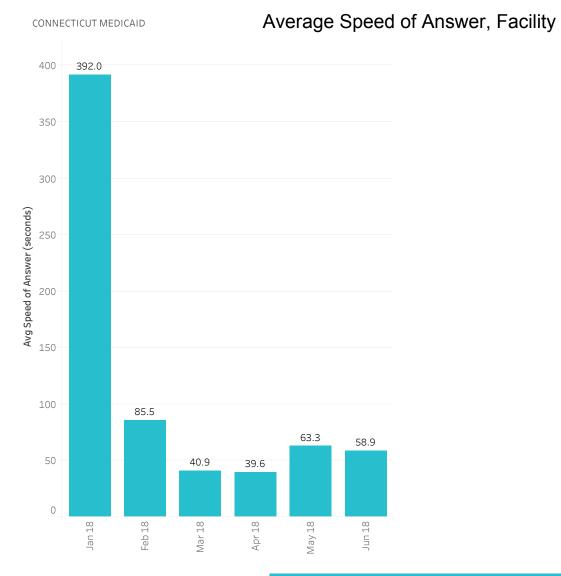

### Average Speed Of Answer Summary (Facility)

|                               | January 2018 | February 2018 | March 2018 | April 2018 | May 2018 | June 2018 |
|-------------------------------|--------------|---------------|------------|------------|----------|-----------|
| Total Calls Received          | 5,001        | 8,635         | 9,432      | 8,794      | 9,325    | 8,781     |
| Avg Speed of Answer (seconds) | 392.0        | 85.5          | 40.9       | 39.6       | 63.3     | 58.9      |

|                               | January 2018 | February 2018 | March 2018 | April 2018 | May 2018 | June 2018 |
|-------------------------------|--------------|---------------|------------|------------|----------|-----------|
| Total Calls Received          | 5,001        | 8,635         | 9,432      | 8,794      | 9,325    | 8,781     |
| Avg Speed of Answer (seconds) | 392.0        | 85.5          | 40.9       | 39.6       | 63.3     | 58.9      |