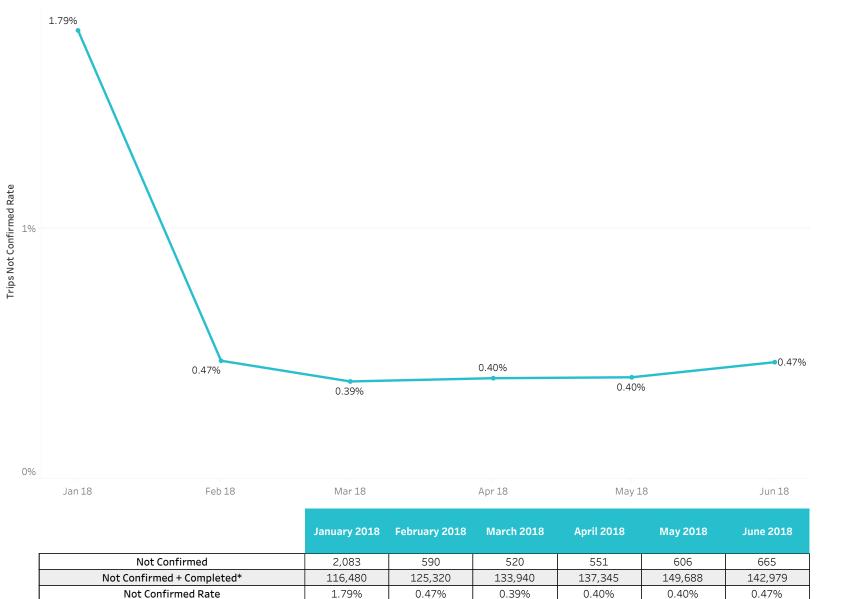

# Member No Show Summary

|                       | January 2018 | February 2018 | March 2018 | April 2018 | May 2018 | June 2018 |
|-----------------------|--------------|---------------|------------|------------|----------|-----------|
| Member No-Show Count  | 13,249       | 8,628         | 9,333      | 10,666     | 11,418   | 10,470    |
| No-Shows + Completed* | 127,634      | 133,358       | 142,734    | 147,460    | 160,445  | 152,623   |
| Member No-Show Rate   | 10.38%       | 6.47%         | 6.54%      | 7.23%      | 7.12%    | 6.86%     |

\* Excludes Public Transit and Mileage Reimbursement