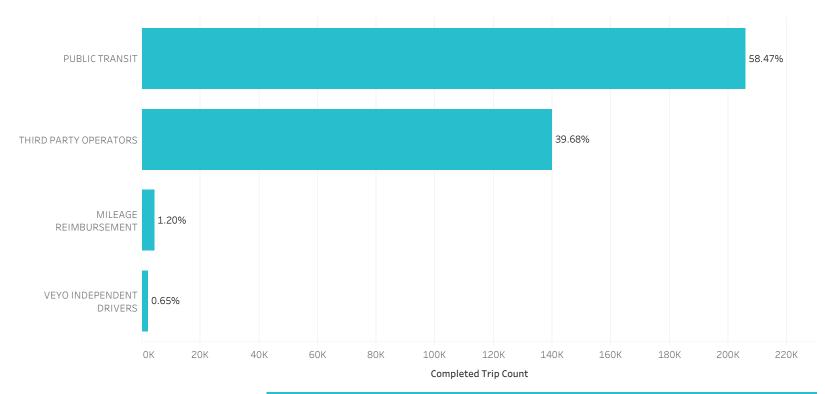

# Completed Trips by Mode

|                       | January 2018 | February 2018 | March 2018 | April 2018 | May 2018 | June 2018 |
|-----------------------|--------------|---------------|------------|------------|----------|-----------|
| Public Transit        | 180,537      | 145,437       | 158,218    | 178,985    | 210,858  | 206,095   |
| Ambulatory            | 89,542       | 98,276        | 105,603    | 110,069    | 119,179  | 113,500   |
| Wheelchair            | 19,434       | 21,145        | 22,598     | 22,220     | 23,965   | 23,107    |
| Mileage Reimbursement | 1,141        | 2,208         | 3,693      | 3,867      | 5,240    | 4,240     |
| Ambulance - BLS       | 1,708        | 3,375         | 3,339      | 2,764      | 4,312    | 4,031     |
| Bariatric Wheelchair  | 1,660        | 1,501         | 1,547      | 1,549      | 1,327    | 1,223     |
| Stretcher             | 1,773        | 146           | 95         | 29         | 25       | 66        |
| Ambulance - ALS       | 68           | 129           | 138        | 116        | 197      | 215       |
| Bariatric Stretcher   | 200          | 157           | 81         | 47         | 22       | 11        |
| Other                 | 0            | 1             | 0          | 0          | 0        | 0         |