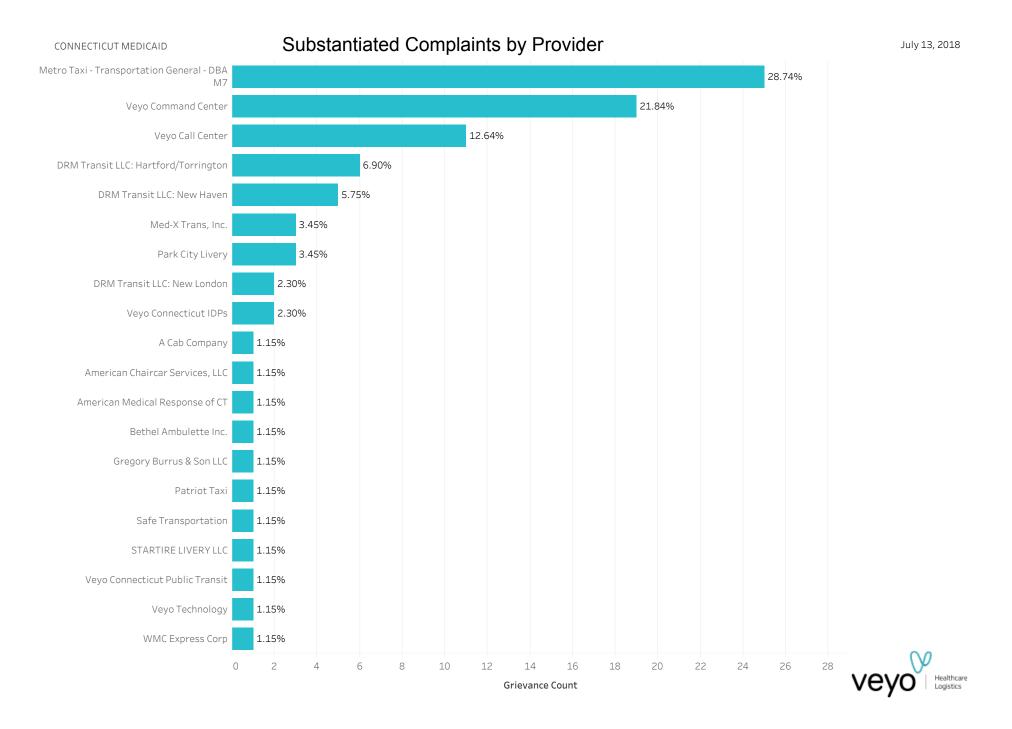

| 14       | 4         |
| Safety Concern      | 6            | 4             | 1          | 2          | 1        | 2         |
| Technical Issue     | 7            | 1             |            |            |          |           |
| Agent Issue         |              | 1             | 2          | 2          | 1        |           |
| Early Arrival       | 1            | 2             | 1          | 2          |          |           |
| Vehicle Issue       |              | 2             | 2          | 1          | 1        |           |
| Damage/Injury       | 1            | 2             |            |            | 1        |           |
| Null                |              |               |            | 1          |          |           |

July 13, 2018

Healthcare Logistics

ve





|                    |                              | Jan 18 | Feb 18 | Mar 18 | Apr 18 | May 18 | Jun 18 |
|--------------------|------------------------------|--------|--------|--------|--------|--------|--------|
|                    | Not Eligible For Service     | 31     | 38     | 40     | 32     | 80     | 66     |
|                    | Missing necessary form       | 59     | 52     | 184    | 355    | 414    | 454    |
|                    | Refuse Appropriate Mode      | 647    | 285    | 341    | 344    | 212    | 291    |
| 11-1-1-1-1         | Not Medicaid Covered         | 4      | 8      | 2      | 5      | 4      | 2      |
| Unique<br>Requests | Unable to Verify Appointment | 12     | 12     | 9      | 14     | 4      | 2      |
| Requests           | Refuse Closest Fa