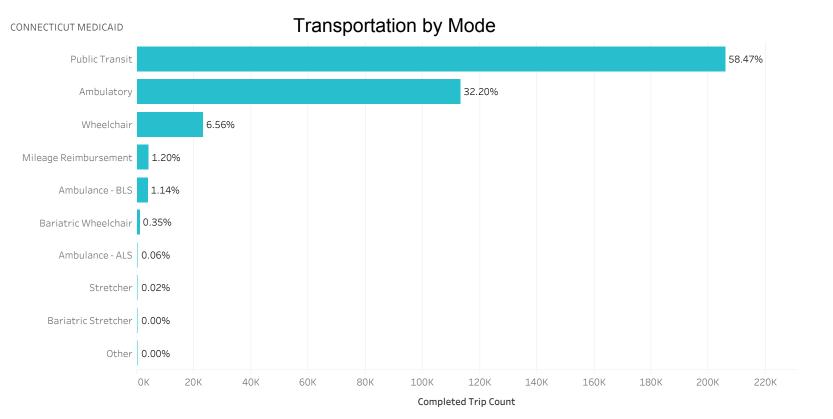

# Completed Trips by Mode

|                       | January 2018 | February 2018 | March 2018 | April 2018 | May 2018 | June 2018 |
|-----------------------|--------------|---------------|------------|------------|----------|-----------|
| Public Transit        | 180,537      | 145,437       | 158,218    | 178,985    | 210,858  | 206,095   |
| Ambulatory            | 89,542       | 98,276        | 105,603    | 110,069    | 119,179  | 113,500   |
| Wheelchair            | 19,434       | 21,145        | 22,598     | 22,220     | 23,965   | 23,107    |
| Mileage Reimbursement | 1,141        | 2,208         | 3,693      | 3,867      | 5,240    | 4,240     |
| Ambulance - BLS       | 1,708        | 3,375         | 3,339      | 2,764      | 4,312    | 4,031     |
| Bariatric Wheelchair  | 1,660        | 1,501         | 1,547      | 1,549      | 1,327    | 1,223     |
| Stretcher             | 1,773        | 146           | 95         | 29         | 25       | 66        |
| Ambulance - ALS       | 68           | 129           | 138        | 116        | 197      | 215       |
| Bariatric Stretcher   | 200          | 157           | 81         | 47         | 22       | 11        |
| Other                 | 0            | 1             | 0          | 0          | 0        | 0         |