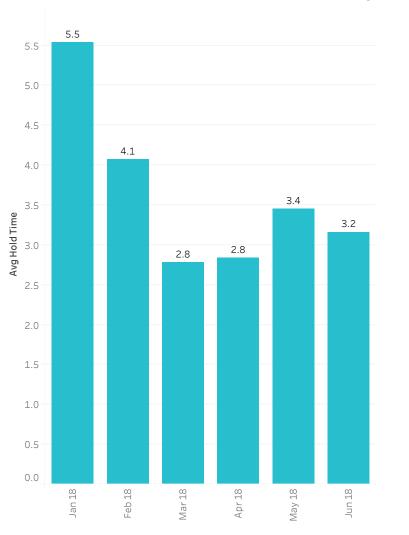

Average Handle Time

July 13, 2018

Healthcare Logistics

veyc

|                      | January 2018 | February 2018 | March 2018 | April 2018 | May 2018 | June 2018 |
|----------------------|--------------|---------------|------------|------------|----------|-----------|
| Total Calls Answered | 60,927       | 74,807        | 83,532     | 85,080     | 99,492   | 88,998    |
| Avg Hold Time        | 5.5          | 4.1           | 2.8        | 2.8        | 3.4      | 3.2       |