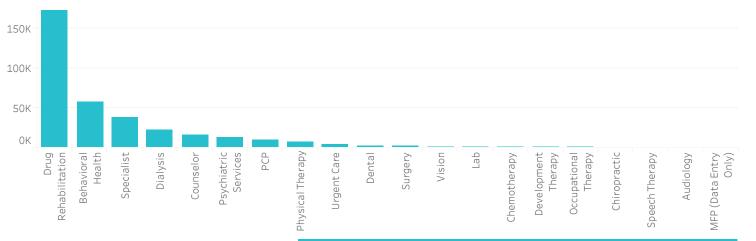

|                       | January 20 | February 2 | March 2018 | April 2018 | May 2018 | June 2018 |
|-----------------------|------------|------------|------------|------------|----------|-----------|
| Drug Rehabilitation   | 162,220    | 136,817    | 137,969    | 154,846    | 177,171  | 172,663   |
| Behavioral Health     | 47,370     | 39,268     | 43,102     | 49,192     | 60,259   | 57,547    |
| Specialist            | 31,749     | 33,822     | 39,638     | 38,493     | 41,705   | 38,609    |
| Dialysis              | 20,048     | 20,188     | 22,489     | 21,248     | 23,601   | 22,637    |
| Counselor             | 4,947      | 6,707      | 12,973     | 14,819     | 16,374   | 16,314    |
| Psychiatric Services  | 7,951      | 10,140     | 10,588     | 11,616     | 13,868   | 12,931    |
| РСР                   | 7,513      | 8,602      | 8,793      | 8,621      | 9,329    | 9,179     |
| Physical Therapy      | 4,129      | 5,260      | 6,099      | 6,494      | 7,096    | 7,438     |
| Urgent Care           | 1,813      | 2,323      | 3,252      | 3,800      | 4,058    | 4,377     |
| Dental                | 1,929      | 2,226      | 2,464      | 2,604      | 2,697    | 2,467     |
| Surgery               | 1,307      | 1,511      | 1,765      | 1,675      | 2,020    | 1,713     |
| Vision                | 1,305      | 1,384      | 1,575      | 1,677      | 1,841    | 1,579     |
| Chemotherapy          | 1,120      | 1,242      | 1,508      | 1,307      | 1,356    | 1,285     |
| Lab                   | 779        | 910        | 1,044      | 1,118      | 1,327    | 1,411     |
| Development Therapy   | 1,181      | 1,050      | 966        | 1,006      | 1,053    | 953       |
| Occupational Therapy  | 268        | 339        | 397        | 378        | 521      | 567       |
| Chiropractic          | 136        | 246        | 348        | 357        | 408      | 401       |
| Speech Therapy        | 129        | 173        | 179        | 236        | 237      | 234       |
| Audiology             | 150        | 159        | 123        | 105        | 140      | 118       |
| MFP (Data Entry Only) | 19         | 8          | 40         | 54         | 64       | 65        |