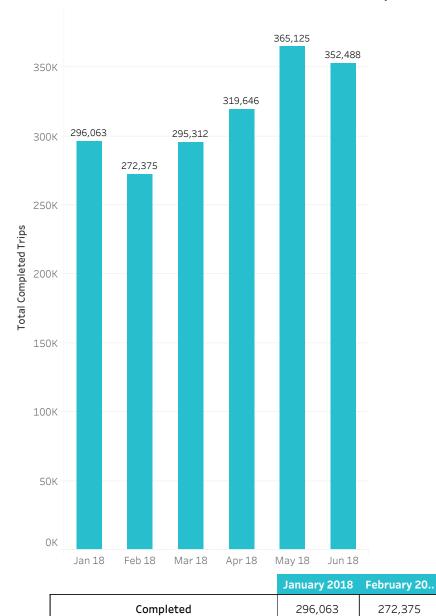

# Trip Executive Summary

|           | January 2018 | February 2018 | March 2018 | April 2018 | May 2018 | June 2018 |
|-----------|--------------|---------------|------------|------------|----------|-----------|
| Completed | 296,063      | 272,375       | 295,312    | 319,646    | 365,125  | 352,488   |

# Trip Executive Summary Cont. Mileage Summary

|                 | Jan '18   | Feb '18   | Mar '18   | Apr '18   | May '18   | Jun '18   |
|-----------------|-----------|-----------|-----------|-----------|-----------|-----------|
| Completed Trips | 296,063   | 272,375   | 295,312   | 319,646   | 365,125   | 352,488   |
| Total Mileage   | 2,005,575 | 1,904,870 | 2,034,099 | 2,173,437 | 2,483,192 | 2,415,569 |
| Avg. Mileage    | 6.77      | 6.99      | 6.89      | 6.80      | 6.80      | 6.85      |