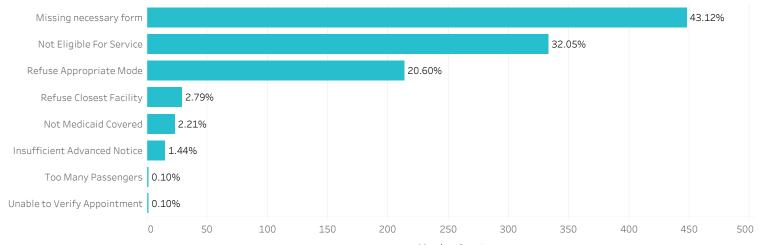

# Trip Executive Summary

|           | January 2018 | February 2018 | March 2018 | April 2018 | May 2018 | June 2018 |
|-----------|--------------|---------------|------------|------------|----------|-----------|
| Completed | 296,063      | 272,375       | 295,312    | 319,646    | 365,125  | 352,488   |

# On Time % Summary

|                         | Jan '18 | Feb '18 | Mar '18 | Apr '18 | May '18 | Jun '18 |
|-------------------------|---------|---------|---------|---------|---------|---------|
| On Time Trip Percentage | 86.77%  | 88.19%  | 88.98%  | 89.16%  | 88.18%  | 88.52%  |

\* Excludes Public Transit and Mileage Reimbursement