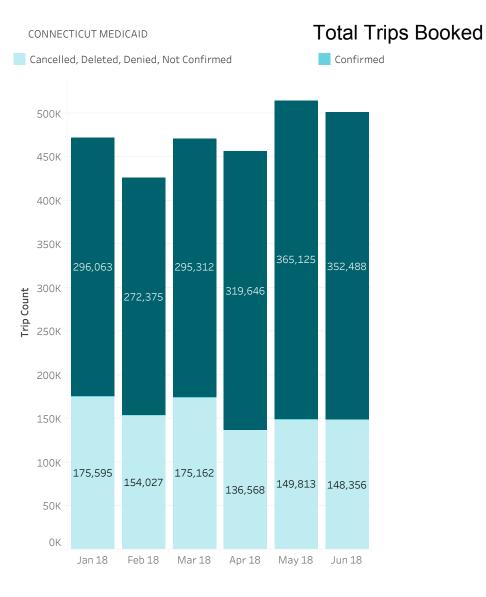

# Trip Executive Summary

|           | January 2018 | February 2018 | March 2018 | April 2018 | May 2018 | June 2018 |
|-----------|--------------|---------------|------------|------------|----------|-----------|
| Completed | 296,063      | 272,375       | 295,312    | 319,646    | 365,125  | 352,488   |

|                    | January 2018 | February 2018 | March 2018 | April 2018 | May 2018 | June 2018 |
|--------------------|--------------|---------------|------------|------------|----------|-----------|
| Total Trips Booked | 471,681      | 426,406       | 470,502    | 456,214    | 515,014  | 500,844   |