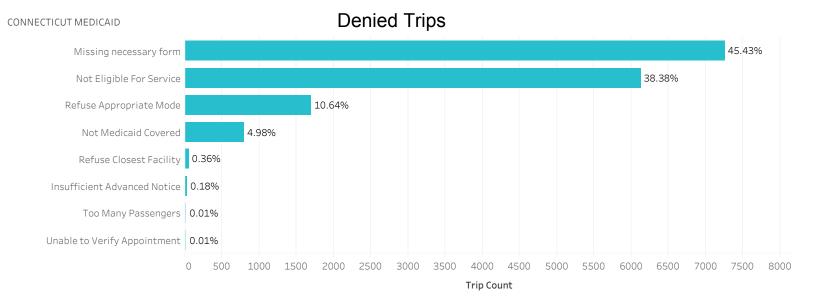

# Trip Executive Summary

|           | January 2018 | February 2018 | March 2018 | April 2018 | May 2018 | June 2018 |
|-----------|--------------|---------------|------------|------------|----------|-----------|
| Completed | 296,063      | 272,375       | 295,312    | 319,646    | 365,125  | 352,488   |

# On Time % Summary

|                         | Jan '18 | Feb '18 | Mar '18 | Apr '18 | May '18 | Jun '18 |
|-------------------------|---------|---------|---------|---------|---------|---------|
| On Time Trip Percentage | 86.77%  | 88.19%  | 88.98%  | 89.16%  | 88.18%  | 88.52%  |

\* Excludes Public Transit and Mileage Reimbursement