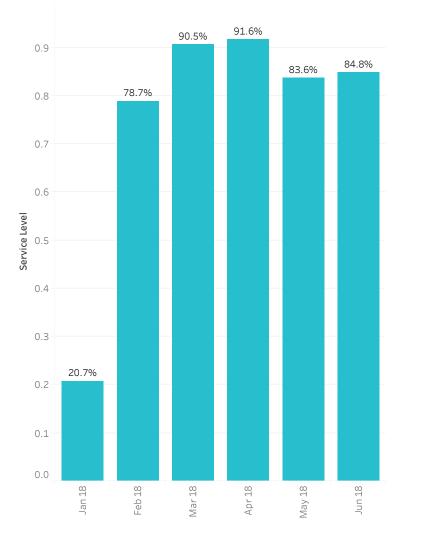

### Service Level Summary (Facility)

|                               | January 2018 | February 2018 | March 2018 | April 2018 | May 2018 | June 2018 |
|-------------------------------|--------------|---------------|------------|------------|----------|-----------|
| Handled Within Service Level  | 1,024        | 6,737         | 8,488      | 7,992      | 7,726    | 7,394     |
| Handled Outside Service Level | 3,922        | 1,820         | 888        | 729        | 1,514    | 1,327     |
| Total Calls Received          | 5,001        | 8,635         | 9,432      | 8,794      | 9,325    | 8,781     |
| Service Level                 | 20.7%        | 78.7%         | 90.5%      | 91.6%      | 83.6%    | 84.8%     |
|                               |              |               |            |            |          |           |

Veyo Healthcare

|                               | January 2018 | February 2018 | March 2018 | April 2018 | May 2018 | June 2018 |
|-------------------------------|--------------|---------------|------------|------------|----------|-----------|
| Handled Within Service Level  | 1,024        | 6,737         | 8,488      | 7,992      | 7,726    | 7,394     |
| Handled Outside Service Level | 3,922        | 1,820         | 888        | 729        | 1,514    | 1,327     |
| Total Calls Received          | 5,001        | 8,635         | 9,432      | 8,794      | 9,325    | 8,781     |
| Service Level                 | 20.7%        | 78.7%         | 90.5%      | 91.6%      | 83.6%    | 84.8%     |