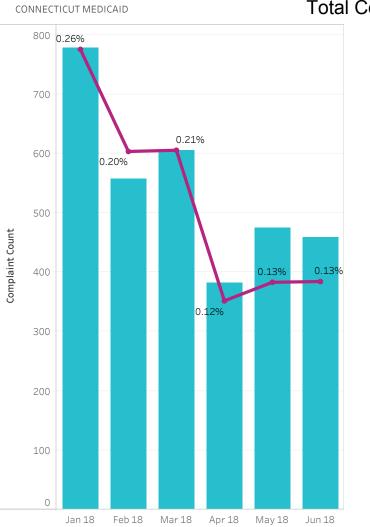

# Trip Volume and Complaint % Summary

|                           | Jan '18 | Feb '18 | Mar '18 | Apr '18 | May '18 | Jun '18 |
|---------------------------|---------|---------|---------|---------|---------|---------|
| Completed Trips           | 296,063 | 272,375 | 295,312 | 319,646 | 365,125 | 352,488 |
| Substantiated Complaints  | 298     | 225     | 137     | 178     | 147     | 113     |
| Unsubstantiated Complaint | 480     | 332     | 469     | 203     | 327     | 346     |
| Total Complaint Count     | 778     | 557     | 606     | 381     | 474     | 459     |
| Complaint %               | 0.26%   | 0.20%   | 0.21%   | 0.12%   | 0.13%   | 0.13%   |