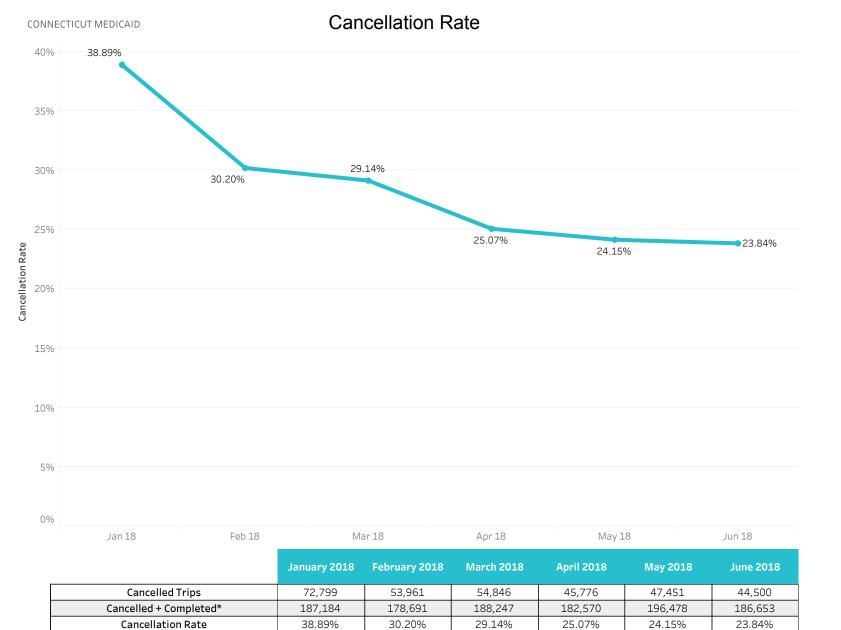

# Member No Show Summary

|                       | January 2018 | February 2018 | March 2018 | April 2018 | May 2018 | June 2018 |
|-----------------------|--------------|---------------|------------|------------|----------|-----------|
| Member No-Show Count  | 13,249       | 8,628         | 9,333      | 10,666     | 11,418   | 10,470    |
| No-Shows + Completed* | 127,634      | 133,358       | 142,734    | 147,460    | 160,445  | 152,623   |
| Member No-Show Rate   | 10.38%       | 6.47%         | 6.54%      | 7.23%      | 7.12%    | 6.86%     |