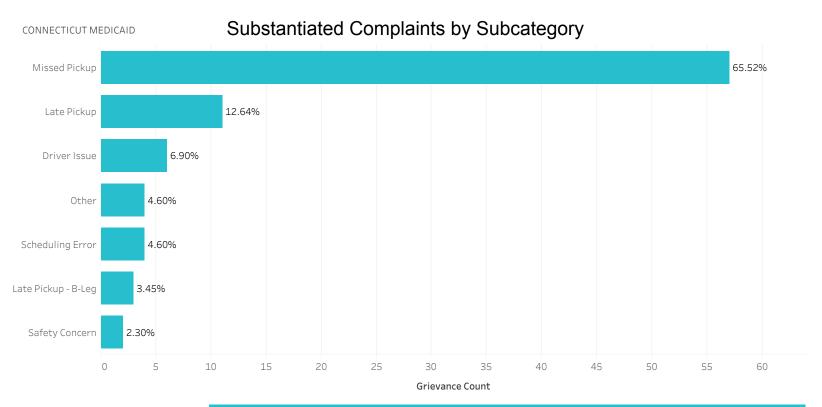

7        | 178        | 147      | 113       |
| Substantiated Complaint % | 0.10%        | 0.08%         | 0.05%      | 0.06%      | 0.04%    | 0.03%     |



CONNECTICUT MEDICAID

# Average Time to Resolve

Healthcare Logistics

veyo



|                             | January 2018 | February 2018 | March 2018 | April 2018 | May 2018 | June 2018 |
|-----------------------------|--------------|---------------|------------|------------|----------|-----------|
| Grievance Count             | 778          | 557           | 606        | 381        | 474      | 459       |
| Resolved Count              | 778          | 556           | 604        | 363        | 209      | 164       |
| Avg. Time to Resolve (Days) | 44.12        | 44.31         | 37.35      | 45.85      | 28.00    | 8.26      |



|                     | January 2018 | February 2018 | March 2018 | April 2018 | May 2018 | June 2018 |
|---------------------|--------------|---------------|------------|------------|----------|-----------|
| Missed Pickup       | 181          | 130           | 56         | 92         | 81       | 75        |
| Late Pickup         | 43           | 45            | 34         | 36         | 33       | 16        |
| Other               | 17           | 10            | 19         | 12         | 9        | 5         |
| Driver Issue        | 17           | 10            | 4          | 19         | 3        | 7         |
| Scheduling Error    | 20           | 11            | 9          | 5          | 3        | 4         |
| Late Pickup - B-Leg | 6            | 9             | 6          | 6