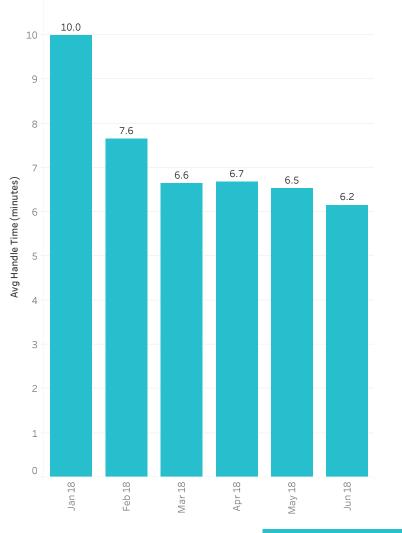

### Average Handle Time Summary (Facility)

|                           | January 2018 | February 2018 | March 2018 | April 2018 | May 2018 | June 2018 |
|---------------------------|--------------|---------------|------------|------------|----------|-----------|
| Total Calls Answered      | 3,788        | 8,122         | 9,065      | 8,494      | 8,850    | 8,295     |
| Avg Handle Time (minutes) | 10.0         | 7.6           | 6.6        | 6.7        | 6.5      | 6.2       |

# Average Handle Time, Facility

|                           | January 2018 | February 2018 | March 2018 | April 2018 | May 2018 | June 2018 |
|---------------------------|--------------|---------------|------------|------------|----------|-----------|
| Total Calls Answered      | 3,788        | 8,122         | 9,065      | 8,494      | 8,850    | 8,295     |
| Avg Handle Time (minutes) | 10.0         | 7.6           | 6.6        | 6.7        | 6.5      | 6.2       |