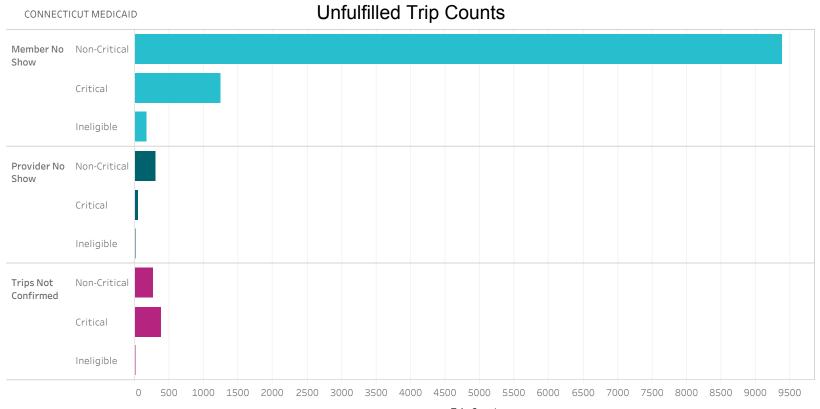

# Member No Show Summary

|                       | January 2018 | February 2018 | March 2018 | April 2018 | May 2018 | June 2018 |
|-----------------------|--------------|---------------|------------|------------|----------|-----------|
| Member No-Show Count  | 13,249       | 8,628         | 9,333      | 10,666     | 11,418   | 10,470    |
| No-Shows + Completed* | 127,634      | 133,358       | 142,734    | 147,460    | 160,445  | 152,623   |
| Member No-Show Rate   | 10.38%       | 6.47%         | 6.54%      | 7.23%      | 7.12%    | 6.86%     |