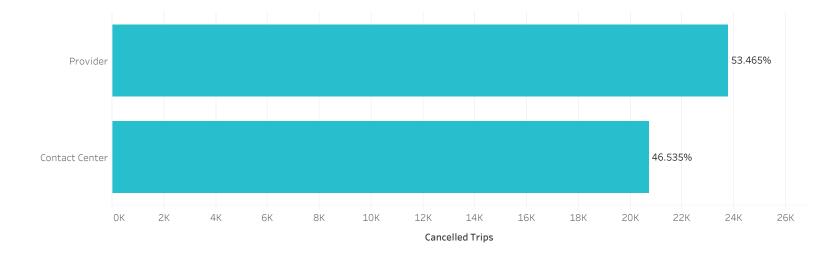

|               |                |  |  |  |  |
| CITY CARS 21                               |               |                |  |  |  |  |
| FERMED SOLUTION TRANSPORT                  |               |                |  |  |  |  |
| JDF VAN SERVICE LLC                        |               |                |  |  |  |  |
| METRO 21. INC.                             |               |                |  |  |  |  |
| MICHIGAN PARATRANSIT SERVICES, LLC         |               |                |  |  |  |  |
| TEST 3PO OPERATOR CT                       | 0             |                |  |  |  |  |
| TEST BAD DATA OPERATOR                     | 0             |                |  |  |  |  |
| VEYO CONNECTICUT PUBLIC TRANSIT            | 0             |                |  |  |  |  |



|                 | January 2018 | February 2018 | March 2018 | April 2018 | May 2018 | June 2018 |
|-----------------|--------------|---------------|------------|------------|----------|-----------|
| Provider        | 52,055       | 31,561        | 26,651     | 23,209     | 24,978   | 23,792    |
| Contact Center  | 20,744       | 22,400        | 28,195     | 22,567     | 22,473   | 20,708    |
| Total Cancelled | 72,799       | 53,961        | 54,846     | 45,776     | 47,451   | 44,500    |





#### Cancelled Trips

|                       | January 2018 | February 2018 | March 2018 | April 2018 | May 2018 | June 2018 |
|-----------------------|--------------|---------------|------------|------------|----------|-----------|
| Member Cancelled      | 24,344       | 21,711        | 20