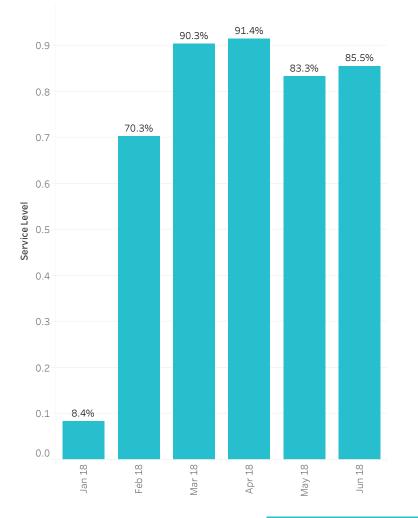

### Service Level Summary

|                               | January 2018 | February 2018 | March 2018 | April 2018 | May 2018 | June 2018 |
|-------------------------------|--------------|---------------|------------|------------|----------|-----------|
| Handled Within Service Level  | 9,638        | 56,429        | 77,605     | 79,540     | 86,668   | 79,380    |
| Handled Outside Service Level | 105,016      | 23,824        | 8,304      | 7,474      | 17,343   | 13,481    |
| Total Calls Received          | 121,352      | 82,454        | 87,484     | 88,780     | 106,766  | 95,147    |
| Service Level                 | 8.4%         | 70.3%         | 90.3%      | 91.4%      | 83.3%    | 85.5%     |

# Service Level

|                               | January 2018 | February 2018 | March 2018 | April 2018 | May 2018 | June 2018 |
|-------------------------------|--------------|---------------|------------|------------|----------|-----------|
| Handled Within Service Level  | 9,638        | 56,429        | 77,605     | 79,540     | 86,668   | 79,380    |
| Handled Outside Service Level | 105,016      | 23,824        | 8,304      | 7,474      | 17,343   | 13,481    |
| Total Calls Received          | 121,352      | 82,454        | 87,484     | 88,780     | 106,766  | 95,147    |
| Service Level                 | 8.4%         | 70.3%         | 90.3%      | 91.4%      | 83.3%    | 85.5%     |