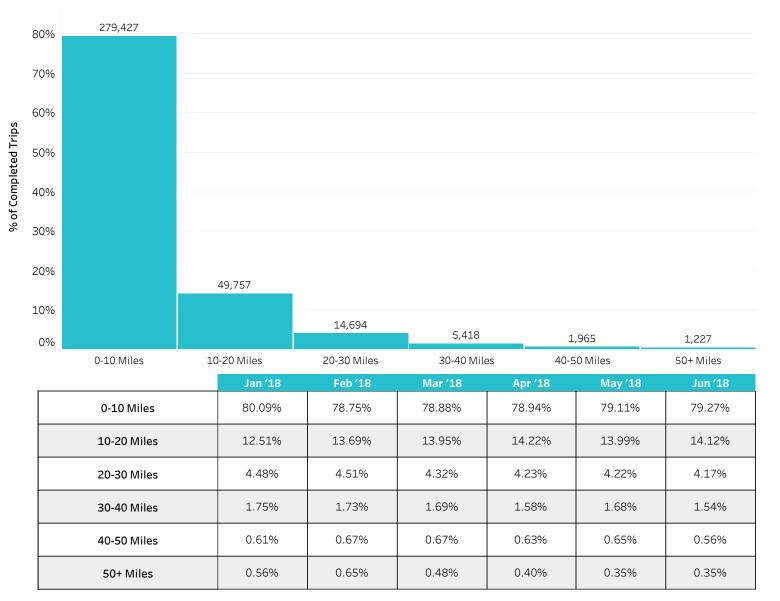

# Trip % Distance Summary

|             | Jan '18 | Feb '18 | Mar '18 | Apr '18 | May '18 | Jun '18 |
|-------------|---------|---------|---------|---------|---------|---------|
| 0-10 Miles  | 80.09%  | 78.75%  | 78.88%  | 78.94%  | 79.11%  | 79.27%  |
| 10-20 Miles | 12.51%  | 13.69%  | 13.95%  | 14.22%  | 13.99%  | 14.12%  |
| 20-30 Miles | 4.48%   | 4.51%   | 4.32%   | 4.23%   | 4.22%   | 4.17%   |
| 30-40 Miles | 1.75%   | 1.73%   | 1.69%   | 1.58%   | 1.68%   | 1.54%   |
| 40-50 Miles | 0.61%   | 0.67%   | 0.67%   | 0.63%   | 0.65%   | 0.56%   |
| 50+ Miles   | 0.56%   | 0.65%   | 0.48%   | 0.40%   | 0.35%   | 0.35%   |