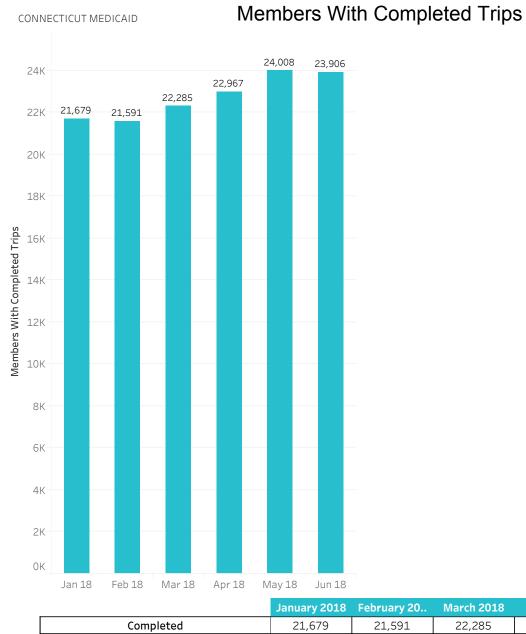

| 352,488 | 0.0                          |
|---------|------------------------------|
|         | Veyo Healthcare<br>Logistics |

|           | January 2018 | February 20 | March 2018 | April 2018 | May 2018 | June 2018 |
|-----------|--------------|-------------|------------|------------|----------|-----------|
| Completed | 21,679       | 21,591      | 22,285     | 22,967     | 24,008   | 23,906    |