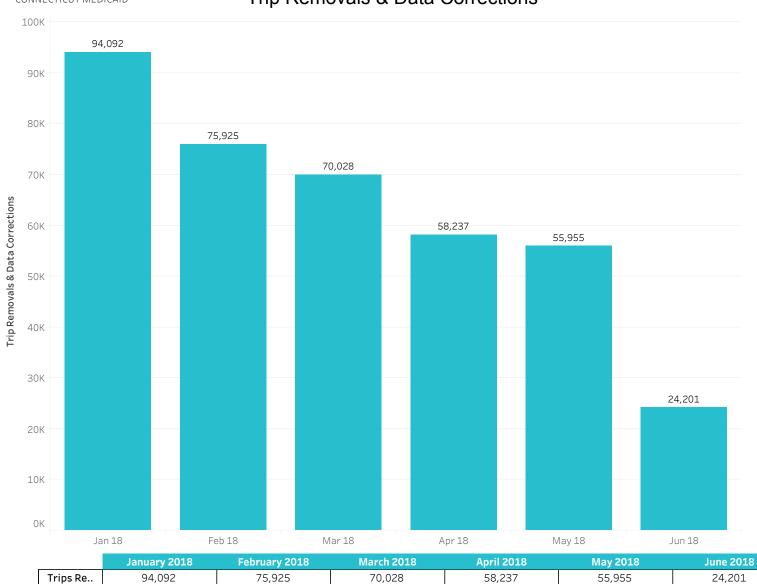

| 990           | 748        | 531        | 808      | 472       |
| Provider Incident     | 232          | 272           | 226        | 169        | 239      | 203       |
| Member is Ineligible  | 64           | 35            | 61         | 60         | 28       | 32        |
| Grand Total           | 72,799       | 53,961        | 54,846     | 45,776     | 47,451   | 44,500    |

\* Providers must enter required trip data in the Veyo Portal to "finalize" their trips and submit the trips for payment. This must be completed within 7 days of the trip date. Trips that are not finalized within 7 days of the trip date are considered an untimely claim and are cancelled.





\*Excludes Public Transit and Mileage Reimbursement

\* Evolution Dublic Transit and Milance Deimburgement





CONNECTICUT MEDICAID

## Trip Removals & Data Corrections

\*Excludes Public Transit and Mileage Reimbursement

Veyo Healthcare

\* Evolution Dublic Transit and Milance Deimburgement



|                       | January 2018 | February 2018 | March 2018 | April 2018 | May 2018 | June 2018 |
|-----------------------|--------------|---------------|------------|------------|----------|-----------|
| Public Transit        | 180,537      | 145,437       | 158,218    | 178,985    | 210,858  | 206,095   |
| Ambulatory            | 89,542       | 98,276        | 105,603    | 110,069    | 119,179  | 113,500   |
| Wheelchair            | 19,434       | 21,145        | 22,598     | 22,220     | 23,965   | 23,107    |
| Mileage Reimbursement | 1,141        | 2,208         | 3,693      | 3,867      |