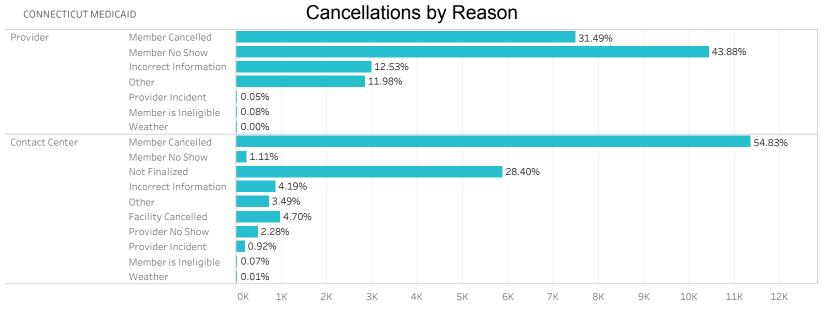

|  |  |  |  |
| TEST 3PO OPERATOR CT                       | 0             |                |  |  |  |  |
| TEST BAD DATA OPERATOR                     | 0             |                |  |  |  |  |
| VEYO CONNECTICUT PUBLIC TRANSIT            | 0             |                |  |  |  |  |



|                 | January 2018 | February 2018 | March 2018 | April 2018 | May 2018 | June 2018 |
|-----------------|--------------|---------------|------------|------------|----------|-----------|
| Provider        | 52,055       | 31,561        | 26,651     | 23,209     | 24,978   | 23,792    |
| Contact Center  | 20,744       | 22,400        | 28,195     | 22,567     | 22,473   | 20,708    |
| Total Cancelled | 72,799       | 53,961        | 54,846     | 45,776     | 47,451   | 44,500    |





#### Cancelled Trips

|                       | January 2018 | February 2018 | March 2018 | April 2018 | May 2018 | June 2018 |
|-----------------------|--------------|---------------|------------|------------|----------|-----------|
| Member Cancelled      | 24,344       | 21,711        | 20,218     | 18,464     | 19,295   | 18,846    |
| Member No Show        | 13,581       | 8,903         | 9,507      | 10,791     | 11,611   | 10,668    |
| Not Finalized         | 11,809       | 8,270         | 10,411     | 7,599      | 6,284    | 5,882     |
| Other                 | 13,789       | 9,198         | 6,494      | 4,015      | 4,151    | 3,572     |
| Incorrect Information | 4,772        | 2,963         | 2,495      | 3,112      | 4,076    | 3,848     |
| Facility Cancelled    | 1,147