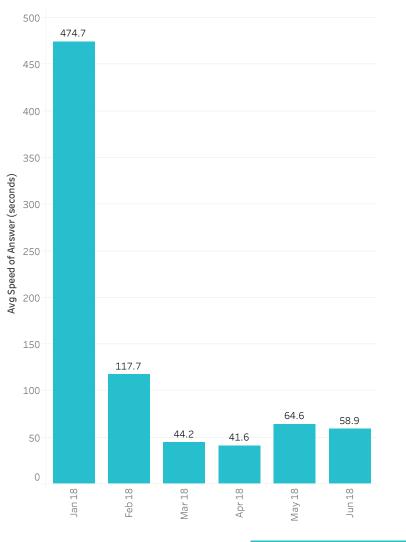

# Average Speed Of Answer Summary

|                               | January 2018 | February 2018 | March 2018 | April 2018 | May 2018 | June 2018 |
|-------------------------------|--------------|---------------|------------|------------|----------|-----------|
| Total Calls Received          | 121,352      | 82,454        | 87,484     | 88,780     | 106,766  | 95,147    |
| Avg Speed of Answer (seconds) | 474.7        | 117.7         | 44.2       | 41.6       | 64.6     | 58.9      |

# Average Speed of Answer

|                               | January 2018 | February 2018 | March 2018 | April 2018 | May 2018 | June 2018 |
|-------------------------------|--------------|---------------|------------|------------|----------|-----------|
| Avg Speed of Answer (seconds) | 474.7        | 117.7         | 44.2       | 41.6       | 64.6     | 58.9      |