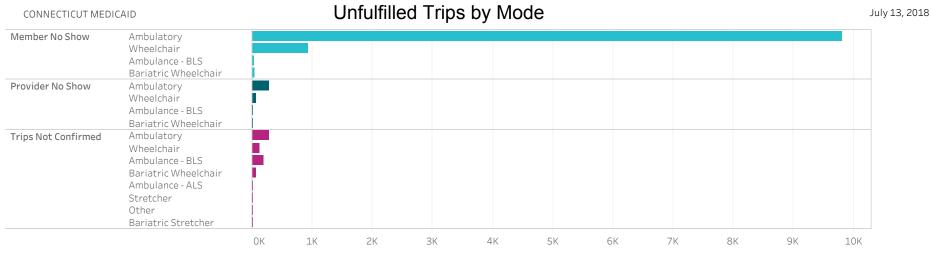

# Member No Show Summary

|                       | January 2018 | February 2018 | March 2018 | April 2018 | May 2018 | June 2018 |
|-----------------------|--------------|---------------|------------|------------|----------|-----------|
| Member No-Show Count  | 13,249       | 8,628         | 9,333      | 10,666     | 11,418   | 10,470    |
| No-Shows + Completed* | 127,634      | 133,358       | 142,734    | 147,460    | 160,445  | 152,623   |
| Member No-Show Rate   | 10.38%       | 6.47%         | 6.54%      | 7.23%      | 7.12%    | 6.86%     |

# Completed Trips by Mode

|                       | January 2018 | February 2018 | March 2018 | April 2018 | May 2018 | June 2018 |
|-----------------------|--------------|---------------|------------|------------|----------|-----------|
| Public Transit        | 180,537      | 145,437       | 158,218    | 178,985    | 210,858  | 206,095   |
| Ambulatory            | 89,542       | 98,276        | 105,603    | 110,069    | 119,179  | 113,500   |
| Wheelchair            | 19,434       | 21,145        | 22,598     | 22,220     | 23,965   | 23,107    |
| Mileage Reimbursement | 1,141        | 2,208         | 3,693      | 3,867      | 5,240    | 4,240     |
| Ambulance - BLS       | 1,708        | 3,375         | 3,339      | 2,764      | 4,312    | 4,031     |
| Bariatric Wheelchair  | 1,660        | 1,501         | 1,547      | 1,549      | 1,327    | 1,223     |
| Stretcher             | 1,773        | 146           | 95         | 29         | 25       | 66        |
| Ambulance - ALS       | 68           | 129           | 138        | 116        | 197      | 215       |
| Bariatric Stretcher   | 200          | 157           | 81         | 47         | 22       | 11        |
| Other                 | 0            | 1             | 0          | 0          | 0        | 0         |