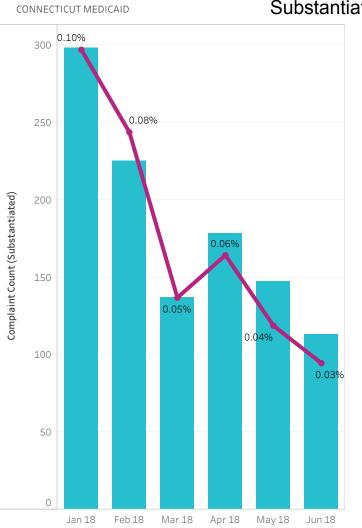

# Trip Volume and Complaint % Summary

|                           | Jan '18 | Feb '18 | Mar '18 | Apr '18 | May '18 | Jun '18 |
|---------------------------|---------|---------|---------|---------|---------|---------|
| Completed Trips           | 296,063 | 272,375 | 295,312 | 319,646 | 365,125 | 352,488 |
| Substantiated Complaints  | 298     | 225     | 137     | 178     | 147     | 113     |
| Unsubstantiated Complaint | 480     | 332     | 469     | 203     | 327     | 346     |
| Total Complaint Count     | 778     | 557     | 606     | 381     | 474     | 459     |
| Complaint %               | 0.26%   | 0.20%   | 0.21%   | 0.12%   | 0.13%   | 0.13%   |