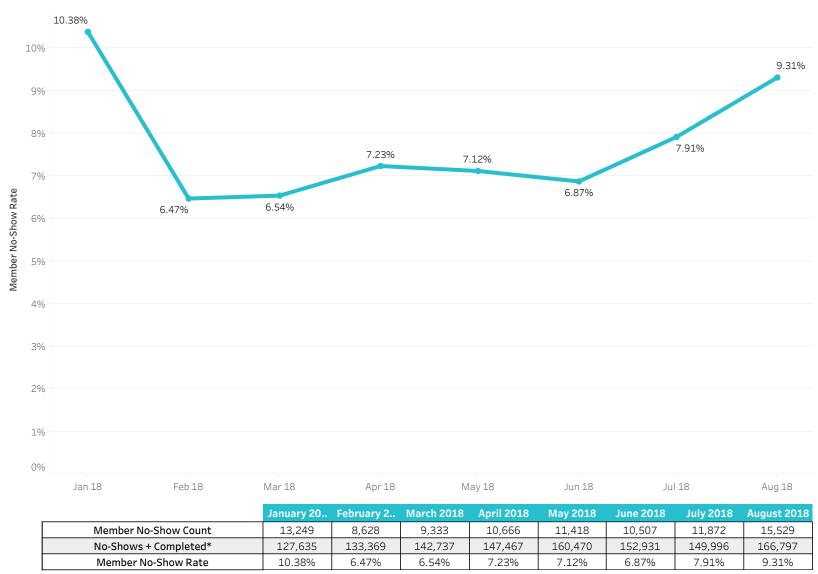

#### Member No Show Summary

|                       | January 2018 | February 2018 | March 2018 | April 2018 | May 2018 | June 2018 | July 2018 | August 2018 |
|-----------------------|--------------|---------------|------------|------------|----------|-----------|-----------|-------------|
| Member No-Show Count  | 13,249       | 8,628         | 9,333      | 10,666     | 11,418   | 10,507    | 11,872    | 15,529      |
| No-Shows + Completed* | 127,635      | 133,369       | 142,737    | 147,467    | 160,470  | 152,931   | 149,996   | 166,797     |
| Member No-Show Rate   | 10.38%       | 6.47%         | 6.54%      | 7.23%      | 7.12%    | 6.87%     | 7.91%     | 9.31%       |