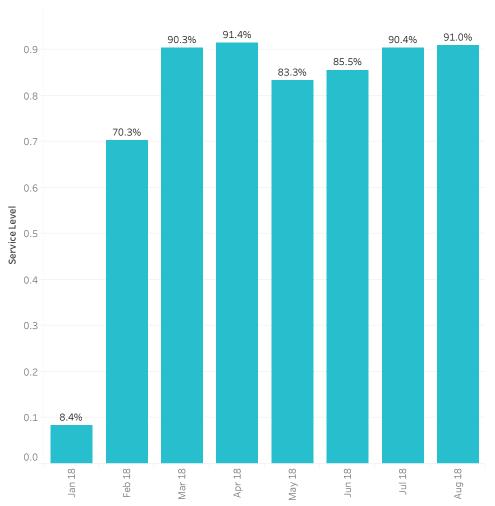

#### Service Level Summary

|                               | January 2018 | February<br>2018 | March 2018 | April 2018 | May 2018 | June 2018 | July 2018 | August 2018 |
|-------------------------------|--------------|------------------|------------|------------|----------|-----------|-----------|-------------|
| Handled Within Service Level  | 9,638        | 56,429           | 77,605     | 79,540     | 86,668   | 79,380    | 86,901    | 91,778      |
| Handled Outside Service Level | 105,016      | 23,824           | 8,304      | 7,474      | 17,343   | 13,481    | 9,213     | 9,109       |
| Total Calls Received          | 121,352      | 82,454           | 87,484     | 88,780     | 106,766  | 95,147    | 98,013    | 102,873     |
| Service Level                 | 8.4%         | 70.3%            | 90.3%      | 91.4%      | 83.3%    | 85.5%     | 90.4%     | 91.0%       |

|                               | January<br>2018 | February<br>2018 | March 2018 | April 2018 | May 2018 | June 2018 | July 2018 | August<br>2018 |
|-------------------------------|-----------------|------------------|------------|------------|----------|-----------|-----------|----------------|
| Handled Within Service Level  | 9,638           | 56,429           | 77,605     | 79,540     | 86,668   | 79,380    | 86,901    | 91,778         |
| Handled Outside Service Level | 105,016         | 23,824           | 8,304      | 7,474      | 17,343   | 13,481    | 9,213     | 9,109          |
| Total Calls Received          | 121,352         | 82,454           | 87,484     | 88,780     | 106,766  | 95,147    | 98,013    | 102,873        |
| Service Level                 | 8.4%            | 70.3%            | 90.3%      | 91.4%      | 83.3%    | 85.5%     | 90.4%     | 91.0%          |