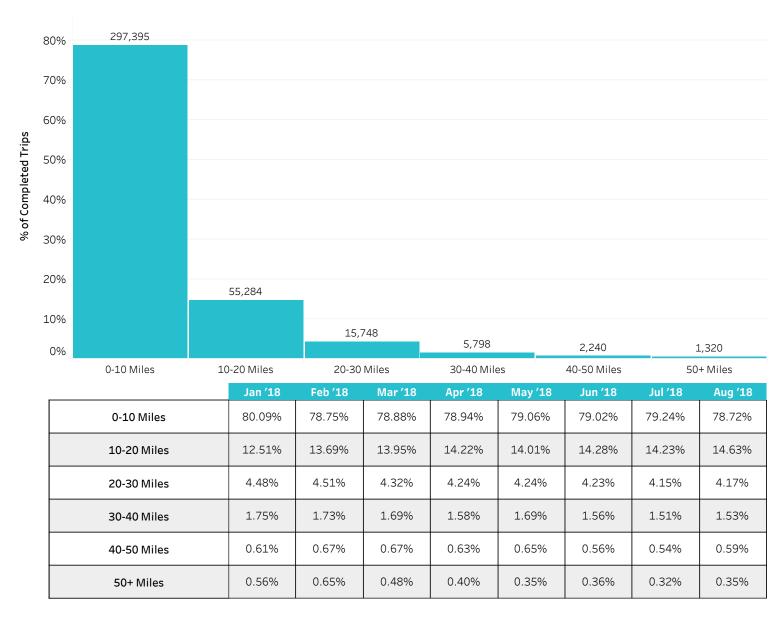

### Trip % Distance Summary

|             | Jan '18 | Feb '18 | Mar '18 | Apr '18 | May '18 | Jun '18 | Jul '18 | Aug '18 |
|-------------|---------|---------|---------|---------|---------|---------|---------|---------|
| 0-10 Miles  | 80.09%  | 78.75%  | 78.88%  | 78.94%  | 79.06%  | 79.02%  | 79.24%  | 78.72%  |
| 10-20 Miles | 12.51%  | 13.69%  | 13.95%  | 14.22%  | 14.01%  | 14.28%  | 14.23%  | 14.63%  |
| 20-30 Miles | 4.48%   | 4.51%   | 4.32%   | 4.24%   | 4.24%   | 4.23%   | 4.15%   | 4.17%   |
| 30-40 Miles | 1.75%   | 1.73%   | 1.69%   | 1.58%   | 1.69%   | 1.56%   | 1.51%   | 1.53%   |
| 40-50 Miles | 0.61%   | 0.67%   | 0.67%   | 0.63%   | 0.65%   | 0.56%   | 0.54%   | 0.59%   |
| 50+ Miles   | 0.56%   | 0.65%   | 0.48%   | 0.40%   | 0.35%   | 0.36%   | 0.32%   | 0.35%   |