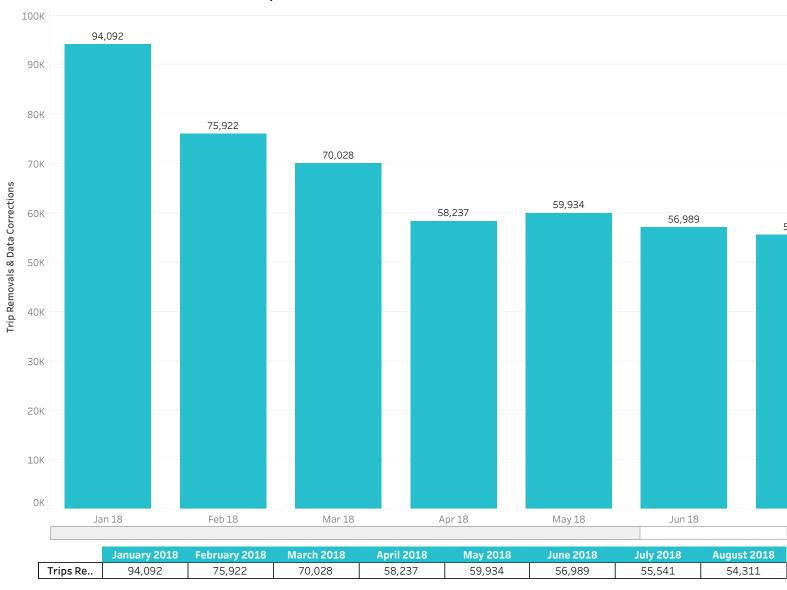

| 35               | 61            | 60            | 28       | 32           | 49        | 124            | 48                 | 0               |                   |
| Grand Total           | 72,799          | 53,965           | 54,846        | 45,774        | 47,454   | 44,553       | 49,345    | 55,087         | 32,043             | 0               | 0                 |

<sup>\*</sup> Providers must enter required trip data in the Veyo Portal to "finalize" their trips and submit the trips for payment. This must be completed within 7 days of the trip date. Trips that are not finalized within 7 days of the trip date are considered an untimely claim and are cancelled.





<sup>\*</sup>Excludes Public Transit and Mileage Reimbursement



#### Trip Removals & Data Corrections



<sup>\*</sup>Excludes Public Transit and Mileage Reimbursement



CONNECTICUT MEDICAID

#### Transportation by Mode



January 20.. February 20.. March 2018 **April 2018** May 2018 June 2018 **July 2018** August 2018 **Public Transit** 180,521 145,437 158,218 178,985 210,858 206,095 219,987 219,026 Ambulatory 89,543 98,287 105,606 110,073 119,204 113,503 109,757 120,038 Wheelchair 19,434 22,598 22,220 23,965 23,298 22,719 24,769 21,145 Mileage Reimbursement 1,141 2,208 3,723 3,927 5,534 5,970 6,761 7,491 Ambulance - BLS 4,143 4,647 1,708 3,375 3,339 2,766 4,312 4,084 Bariatric Wheelchair 1,660 1,501 1,547 1,549 1,327 1,242 1,321 1,576 146 95 29 25 66 22 32 Stretcher 1,773 Ambulance - ALS 68 129 138 117 197 220 149 196 Bariatric Stretcher 200 157 81 47 22 11 13 10 Other 0 1 0 0 0 0





#