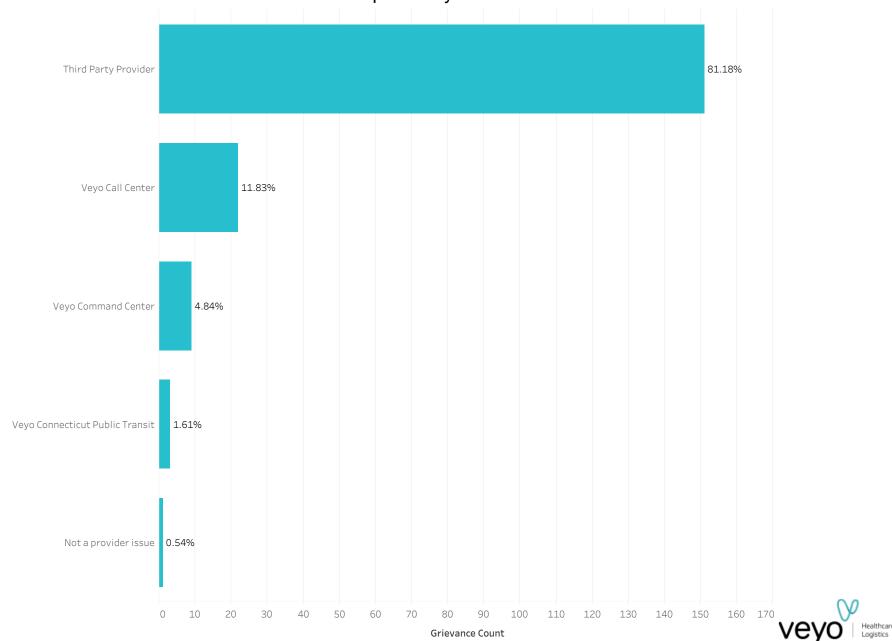

| 1          | 2          | 3        | 4         | 3         | 8           |
| Agent Issue         |              | 1                | 2          | 2          | 1        | 1         |           | 3           |
| Early Arrival       | 1            | 2                | 1          | 2          |          | 1         |           | 3           |
| Vehicle Issue       |              | 2                | 2          | 1          | 2        | 2         |           | 1           |
| Technical Issue     | 7            | 1                |            |            |          |           |           |             |
| Damage/Injury       | 1            | 2                |            |            | 1        |           |           |             |





### Substantiated Complaints by Provider





|                       |                              | Jan 18 | Feb 18 | Mar 18 | Apr 18 | May 18 | Jun 18 | Jul 18 | Aug 18 |
|-----------------------|------------------------------|--------|--------|--------|--------|--------|--------|--------|--------|
| Unique<br>Requests    | Not Eligible For Service     | 31     | 38     | 40     | 32     | 80     | 66     | 41     | 64     |
|                       | Refuse Appropriate Mode      | 647    | 285    | 341    | 344    | 212    | 291    | 250    | 264    |
|                       | Missing necessary form       | 59     | 52     | 184    | 355    | 414    | 454    | 330    | 200    |
|                       | Not Medicaid Covered         | 4      | 8      | 2      | 5      | 4      | 2      | 8      | 5      |
|