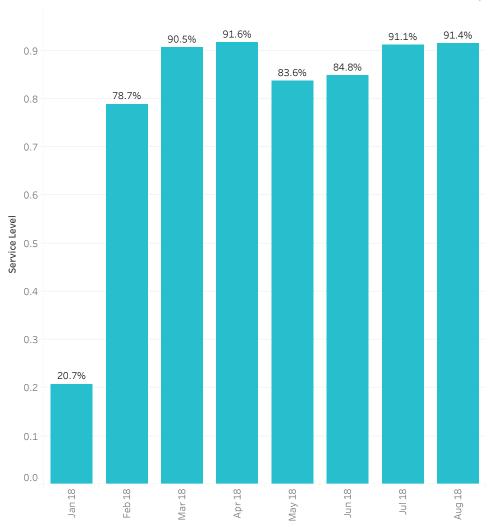

#### Service Level Summary (Facility)

|                               | January 2018 | February 20 | March 2018 | April 2018 | May 2018 | June 2018 | July 2018 | August 2018 |
|-------------------------------|--------------|-------------|------------|------------|----------|-----------|-----------|-------------|
| Handled Within Service Level  | 1,024        | 6,737       | 8,488      | 7,992      | 7,726    | 7,394     | 7,406     | 8,177       |
| Handled Outside Service Level | 3,922        | 1,820       | 888        | 729        | 1,514    | 1,327     | 722       | 767         |
| Total Calls Received          | 5,001        | 8,635       | 9,432      | 8,794      | 9,325    | 8,781     | 8,185     | 9,002       |
| Service Level                 | 20.7%        | 78.7%       | 90.5%      | 91.6%      | 83.6%    | 84.8%     | 91.1%     | 91.4%       |

# Service Level, Facility

|                               | January 20 | February 2 | March 2018 | April 2018 | May 2018 | June 2018 | July 2018 | August 20 |
|-------------------------------|------------|------------|------------|------------|----------|-----------|-----------|-----------|
| Handled Within Service Level  | 1,024      | 6,737      | 8,488      | 7,992      | 7,726    | 7,394     | 7,406     | 8,177     |
| Handled Outside Service Level | 3,922      | 1,820      | 888        | 729        | 1,514    | 1,327     | 722       | 767       |
| Total Calls Received          | 5,001      | 8,635      | 9,432      | 8,794      | 9,325    | 8,781     | 8,185     | 9,002     |
| Service Level                 | 20.7%      | 78.7%      | 90.5%      | 91.6%      | 83.6%    | 84.8%     | 91.1%     | 91.4%     |