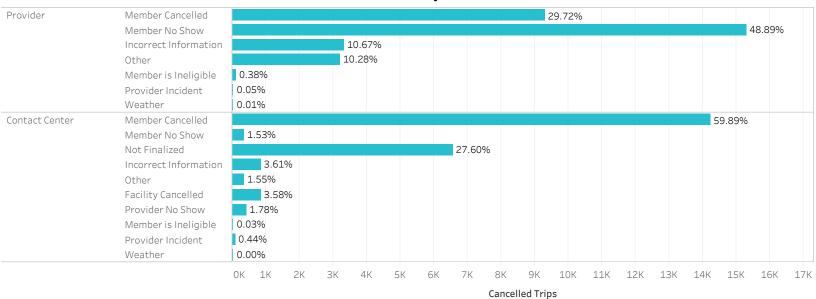

---------|------------------|---------------|---------------|-------------|--------------|-----------|----------------|--------------------|-----------------|-------------------|
| Provider        | 52,055          | 31,561           | 26,651        | 23,209        | 24,978      | 23,850       | 26,990    | 31,314         | 16,854             |                 |                   |
| Contact Center  | 20,744          | 22,404           | 28,195        | 22,565        | 22,476      | 20,703       | 22,355    | 23,773         | 15,128             | 0               | 0                 |
| Total Cancelled | 72,799          | 53,965           | 54,846        | 45,774        | 47,454      | 44,553       | 49,345    | 55,087         | 31,982             | 0               | 0                 |





|                       | January<br>2018 | February<br>2018 | March<br>2018 | April<br>2018 | May 2018 | June<br>2018 | July 2018 | August<br>2018 | Septemb<br>er 2018 | October<br>2018 | Novembe<br>r 2018 |
|-----------------------|-----------------|------------------|---------------|---------------|----------|--------------|-----------|----------------|--------------------|-----------------|-------------------|
| Member Cancelled      | 24,344          | 21,711           | 20,218        | 18,464        | 19,295   | 18,848       | 19,980    | 23,544         | 14,921             | 0               | 0                 |
| Member No Show        | 13,581          | 8,903            | 9,507         | 10,791        | 11,611   | 10,705       | 12,036    | 15,672         | 7,818              |