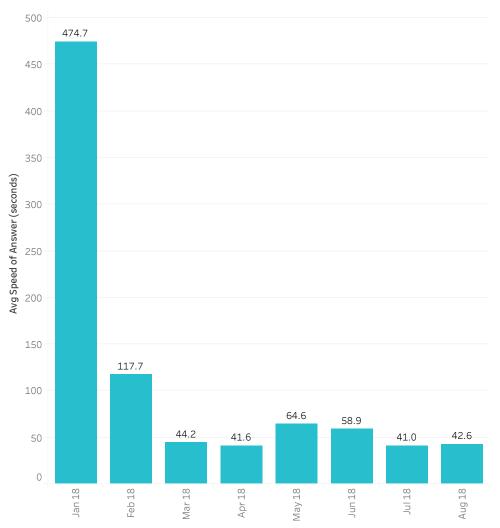

#### Average Speed Of Answer Summary

|                               | January 2018 | February 20 | March 2018 | April 2018 | May 2018 | June 2018 | July 2018 | August 2018 |
|-------------------------------|--------------|-------------|------------|------------|----------|-----------|-----------|-------------|
| Total Calls Received          | 121,352      | 82,454      | 87,484     | 88,780     | 106,766  | 95,147    | 98,013    | 102,873     |
| Avg Speed of Answer (seconds) | 474.7        | 117.7       | 44.2       | 41.6       | 64.6     | 58.9      | 41.0      | 42.6        |

|                               | January<br>2018 | February<br>2018 | March 2018 | April 2018 | May 2018 | June 2018 | July 2018 | August<br>2018 |
|-------------------------------|-----------------|------------------|------------|------------|----------|-----------|-----------|----------------|
| Avg Speed of Answer (seconds) | 474.7           | 117.7            | 44.2       | 41.6       | 64.6     | 58.9      | 41.0      | 42.6           |