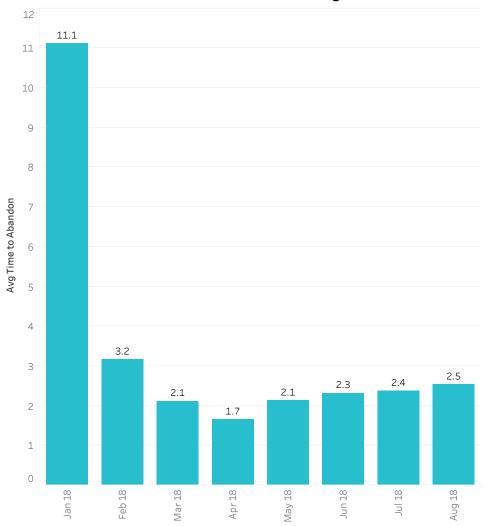

# Average Time to Abandon

|                       | January<br>2018 | February<br>2018 | March 2018 | April 2018 | May 2018 | June 2018 | July 2018 | August<br>2018 |
|-----------------------|-----------------|------------------|------------|------------|----------|-----------|-----------|----------------|
| Total Calls Abandoned | 60,425          | 7,647            | 3,952      | 3,700      | 7,274    | 6,149     | 4,908     | 5,024          |
| Avg Time to Abandon   | 11.1            | 3.2              | 2.1        | 1.7        | 2.1      | 2.3       | 2.4       | 2.5            |