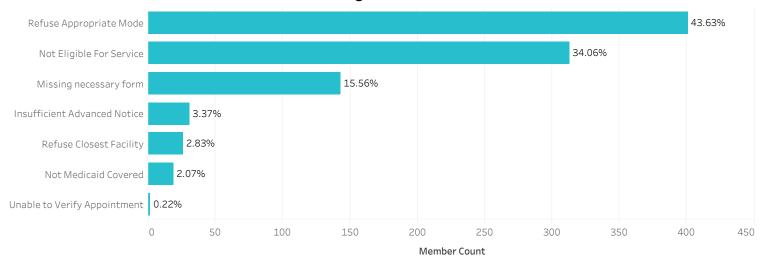

| 18     | 130    | 56     | 239    | 613    | 794    | 333    | 402    |
| Recurring<br>Schedule | Unable to Verify Appointment | 62     | 8      |        | 326    | 280    |        |        |        |
|                       | Insufficient Advanced Notice |        | 28     | 72     | 32     |        | 1      | 18     | 56     |
|                       | Refuse Closest Facility      |        | 14     | 12     | 44     | 2      |        | 4      | 12     |
|                       | Too Many Passengers          | 36     |        |        |        |        |        |        |        |
|                       | Total                        | 3,580  | 3,074  | 5,299  | 5,055  | 9,547  | 15,083 | 13,481 | 16,986 |



#### CONNECTICUT MEDICAID

#### Members Receiving Notices of Action



|                                    |                              | Jan 18 | Feb 18 | Mar 18 | Apr 18 | May 18 | Jun 18 | Jul 18 | Aug 18 |
|------------------------------------|------------------------------|--------|--------|--------|--------|--------|--------|--------|--------|
| Member<br>Booked Unique<br>Request | Refuse Appropriate Mode      | 307    | 140    | 167    | 165    | 106    | 140    | 124    | 112    |
|                                    | Missing necessary form       | 26     | 26     | 93     | 173    | 201    | 219    | 162    | 101    |
|                                    | Not Eligible For Service     | 16     | 16     | 18     | 9      | 28     | 27     | 22     | 21     |
|                                    | Refuse Closest Facility      | 67     | 13     |