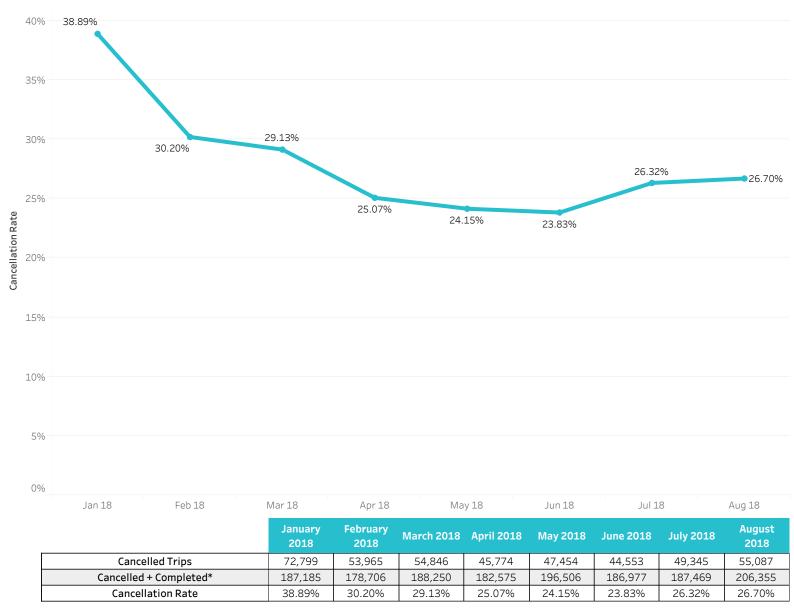

#### Member No Show Summary

|                       | January 2018 | February 2018 | March 2018 | April 2018 | May 2018 | June 2018 | July 2018 | August 2018 |
|-----------------------|--------------|---------------|------------|------------|----------|-----------|-----------|-------------|
| Member No-Show Count  | 13,249       | 8,628         | 9,333      | 10,666     | 11,418   | 10,507    | 11,872    | 15,529      |
| No-Shows + Completed* | 127,635      | 133,369       | 142,737    | 147,467    | 160,470  | 152,931   | 149,996   | 166,797     |
| Member No-Show Rate   | 10.38%       | 6.47%         | 6.54%      | 7.23%      | 7.12%    | 6.87%     | 7.91%     | 9.31%       |