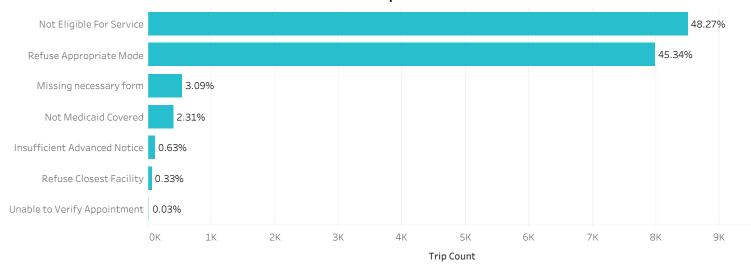

| 1          | 2          | 3        | 4         | 3         | 8           |
| Agent Issue         |              | 1                | 2          | 2          | 1        | 1         |           | 3           |
| Early Arrival       | 1            | 2                | 1          | 2          |          | 1         |           | 3           |
| Vehicle Issue       |              | 2                | 2          | 1          | 2        | 2         |           | 1           |
| Technical Issue     | 7            | 1                |            |            |          |           |           |             |
| Damage/Injury       | 1            | 2                |            |            | 1        |           |           |             |





### Substantiated Complaints by Provider





|                       |                              | Jan 18 | Feb 18 | Mar 18 | Apr 18 | May 18 | Jun 18 | Jul 18 | Aug 18 |
|-----------------------|------------------------------|--------|--------|--------|--------|--------|--------|--------|--------|
| Unique<br>Requests    | Not Eligible For Service     | 31     | 38     | 40     | 32     | 80     | 66     | 41     | 64     |
|                       | Refuse Appropriate Mode      | 647    | 285    | 341    | 344    | 212    | 291    | 250    | 264    |
|                       | Missing necessary form       | 59     | 52     | 184    | 355    | 414    | 454    | 330    | 200    |
|                       | Not Medicaid Covered         | 4      | 8      | 2      | 5      | 4      | 2      | 8      | 5      |
|