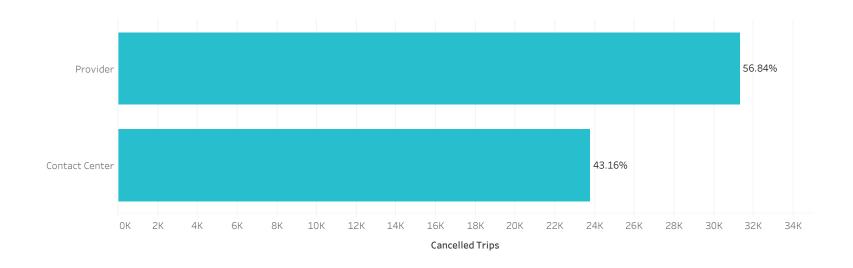

|        |                 |        |                 |  |  |
| PIGGYBACK RIDES, LLC                       |            |                    |        |                 | 0      | 0.00%           |  |  |
| TEST 3PO OPERATOR CT                       | 0          |                    | 0      |                 | 0      | 2.0070          |  |  |
| TEST BAD DATA OPERATOR                     |            |                    |        |                 |        |                 |  |  |
| VEYO CONNECTICUT PUBLIC TRANSIT            | 0          |                    | 0      |                 | 0      |                 |  |  |
| VETO CONNECTICUT FUBLIC TRANSIT            | 0          |                    | J      |                 |        |                 |  |  |

# Cancellations by Source



|                 | January<br>2018 | February<br>2018 | March<br>2018 | April<br>2018 | May<br>2018 | June<br>2018 | July 2018 | August<br>2018 | Septemb<br>er 2018 | October<br>2018 | Novembe<br>r 2018 |
|-----------------|-----------------|------------------|---------------|---------------|-------------|--------------|-----------|----------------|--------------------|-----------------|-------------------|
| Provider        | 52,055          | 31,561           | 26,651        | 23,209        | 24,978      | 23,850       | 26,990    | 31,314         | 16,854             |                 |                   |
| Contact Center  | 20,744          | 22,404           | 28,195        | 22,565        | 22,476      | 20,703       | 22,355    | 23,773         | 15,128             | 0