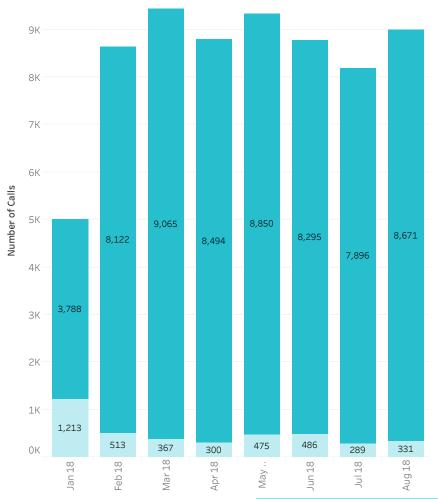

#### Call Count Summary (Facility)

|                          | January 2018 | February<br>2018 | March 2018 | April 2018 | May 2018 | June 2018 | July 2018 | August 2018 |
|--------------------------|--------------|------------------|------------|------------|----------|-----------|-----------|-------------|
| Total Calls Received     | 5,001        | 8,635            | 9,432      | 8,794      | 9,325    | 8,781     | 8,185     | 9,002       |
| Avg Daily Calls Received | 380          | 428              | 426        | 415        | 402      | 415       | 387       | 389         |
| Total Calls Answered     | 3,788        | 8,122            | 9,065      | 8,494      | 8,850    | 8,295     | 7,896     | 8,671       |
| Answered %               | 75.7%        | 94.1%            | 96.1%      | 96.6%      | 94.9%    | 94.5%     | 96.5%     | 96.3%       |

|                       | January<br>2018 | February<br>2018 | March 2018 | April 2018 | May 2018 | June 2018 | July 2018 | August<br>2018 |
|-----------------------|-----------------|------------------|------------|------------|----------|-----------|-----------|----------------|
| Total Calls Answered  | 3,788           | 8,122            | 9,065      | 8,494      | 8,850    | 8,295     | 7,896     | 8,671          |
| Answered %            | 75.7%           | 94.1%            | 96.1%      | 96.6%      | 94.9%    | 94.5%     | 96.5%     | 96.3%          |
| Total Calls Abandoned | 1,213           | 513              | 367        | 300        | 475      | 486       | 289       | 331            |
| Abandon %             | 24.3%           | 5.9%             | 3.9%       | 3.4%       | 5.1%     | 5.5%      | 3.5%      | 3.7%           |
| Total Calls Received  | 5,001           | 8,635            | 9,432      | 8,794      | 9,325    | 8,781     | 8,185     | 9,002          |