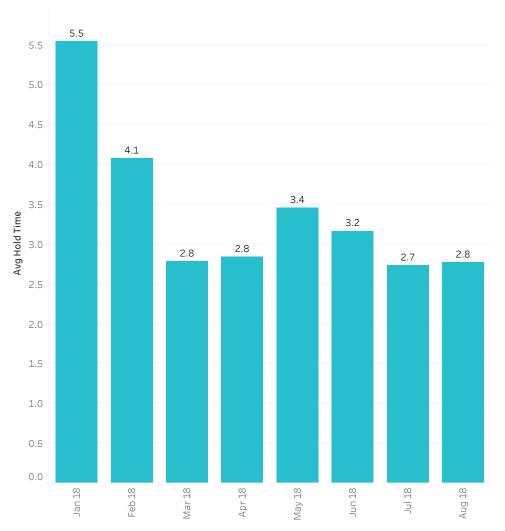

# CONNECTICUT MEDICAID Average Hold Time

|                      | January<br>2018 | February<br>2018 | March 2018 | April 2018 | May 2018 | June 2018 | July 2018 | August<br>2018 |
|----------------------|-----------------|------------------|------------|------------|----------|-----------|-----------|----------------|
| Total Calls Answered | 60,927          | 74,807           | 83,532     | 85,080     | 99,492   | 88,998    | 93,105    | 97,849         |
| Avg Hold Time        | 5.5             | 4.1              | 2.8        | 2.8        | 3.4      | 3.2       | 2.7       | 2.8            |