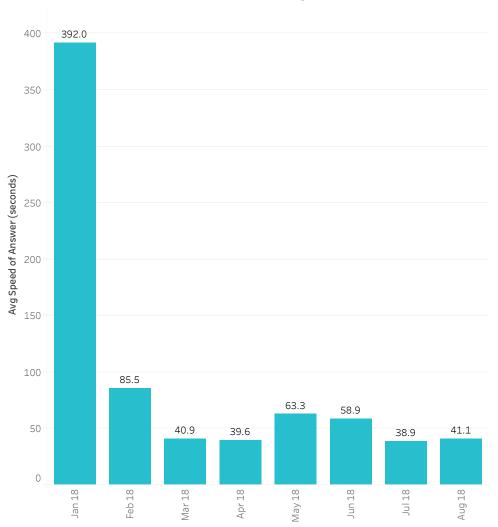

#### Average Speed Of Answer Summary (Facility)

|                               | January 2018 | February 20 | March 2018 | April 2018 | May 2018 | June 2018 | July 2018 | August 2018 |
|-------------------------------|--------------|-------------|------------|------------|----------|-----------|-----------|-------------|
| Total Calls Received          | 5,001        | 8,635       | 9,432      | 8,794      | 9,325    | 8,781     | 8,185     | 9,002       |
| Avg Speed of Answer (seconds) | 392.0        | 85.5        | 40.9       | 39.6       | 63.3     | 58.9      | 38.9      | 41.1        |

# Average Speed of Answer, Facility

CONNECTICUT MEDICAID

|                               | January<br>2018 | February<br>2018 | March 2018 | April 2018 | May 2018 | June 2018 | July 2018 | August<br>2018 |
|-------------------------------|-----------------|------------------|------------|------------|----------|-----------|-----------|----------------|
| Total Calls Received          | 5,001           | 8,635            | 9,432      | 8,794      | 9,325    | 8,781     | 8,185     | 9,002          |
| Avg Speed of Answer (seconds) | 392.0           | 85.5             | 40.9       | 39.6       | 63.3     | 58.9      | 38.9      | 41.1           |