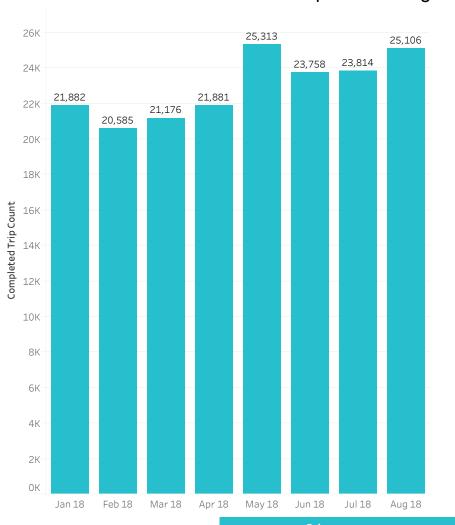

# Trip Executive Summary

|           | January 2018 | February 2018 | March 2018 | April 2018 | May 2018 | June 2018 | July 2018 | August 2018 |
|-----------|--------------|---------------|------------|------------|----------|-----------|-----------|-------------|
| Completed | 296,048      | 272,386       | 295,345    | 319,713    | 365,444  | 354,489   | 364,872   | 377,785     |

# CONNECTICUT MEDICAID Total Completed Trips

|           | January | February | March 2 | April 2018 | May 2018 | June 2018 | July 2018 | August 2 |
|-----------|---------|----------|---------|------------|----------|-----------|-----------|----------|
| Completed | 296,048 | 272,386  | 295,345 | 319,713    | 365,444  | 354,489   | 364,872   | 377,785  |