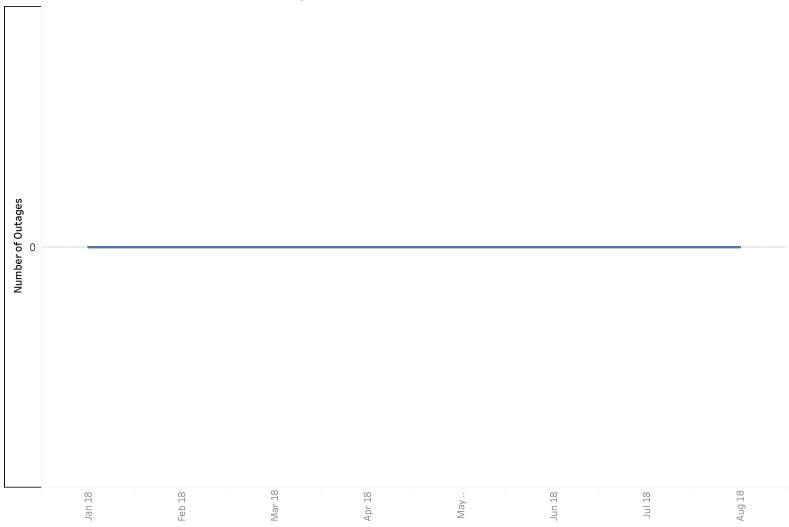

CONNECTICUT MEDICAID

|                                         | January 2 | February | March 2018 | April 2018 | May 2018 | June 2018 | July 2018 | August 20 |
|-----------------------------------------|-----------|----------|------------|------------|----------|-----------|-----------|-----------|
| Call Center Outages Greater Than 1 Hour | 0         | 0        | 0          | 0          | 0        | 0         | 0         | 0         |