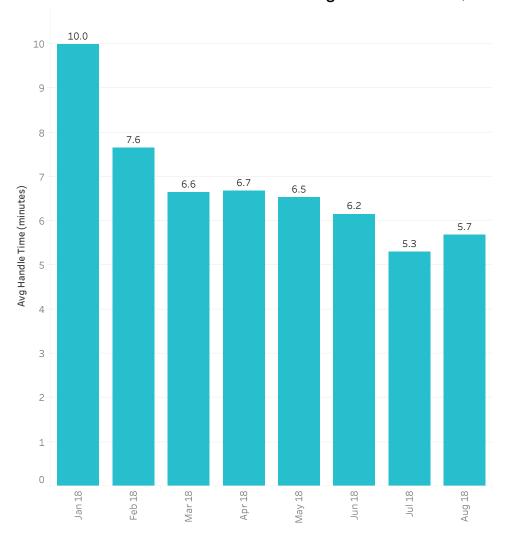

#### Average Handle Time Summary (Facility)

|                           | January 2018 | February 20 | March 2018 | April 2018 | May 2018 | June 2018 | July 2018 | August 2018 |
|---------------------------|--------------|-------------|------------|------------|----------|-----------|-----------|-------------|
| Total Calls Answered      | 3,788        | 8,122       | 9,065      | 8,494      | 8,850    | 8,295     | 7,896     | 8,671       |
| Avg Handle Time (minutes) | 10.0         | 7.6         | 6.6        | 6.7        | 6.5      | 6.2       | 5.3       | 5.7         |

# Average Handle Time, Facility

|                           | January<br>2018 | February<br>2018 | March 2018 | April 2018 | May 2018 | June 2018 | July 2018 | August<br>2018 |
|---------------------------|-----------------|------------------|------------|------------|----------|-----------|-----------|----------------|
| Total Calls Answered      | 3,788           | 8,122            | 9,065      | 8,494      | 8,850    | 8,295     | 7,896     | 8,671          |
| Avg Handle Time (minutes) | 10.0            | 7.6              | 6.6        | 6.7        | 6.5      | 6.2       | 5.3       | 5.7            |