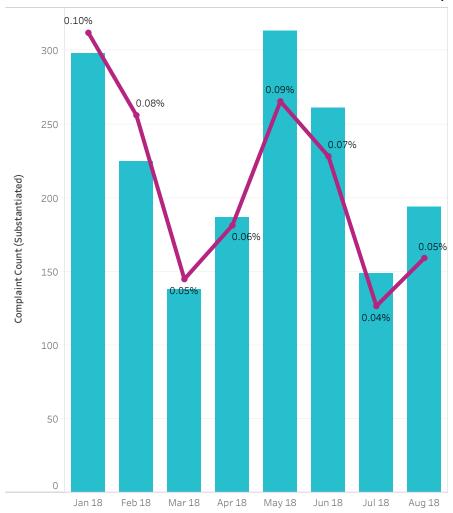

### Trip Volume and Complaint % Summary

|                           | Jan '18 | Feb '18 | Mar '18 | Apr '18 | May '18 | Jun '18 | Jul '18 | Aug '18 |
|---------------------------|---------|---------|---------|---------|---------|---------|---------|---------|
| Completed Trips           | 296,048 | 272,386 | 295,345 | 319,713 | 365,444 | 354,489 | 364,872 | 377,785 |
| Substantiated Complaints  | 298     | 225     | 138     | 187     | 313     | 261     | 149     | 194     |
| Unsubstantiated Complaint | 480     | 331     | 468     | 191     | 156     | 198     | 249     | 303     |
| Total Complaint Count     | 778     | 556     | 606     | 378     | 469     | 459     | 398     | 497     |
| Complaint %               | 0.26%   | 0.20%   | 0.21%   | 0.12%   | 0.13%   | 0.13%   | 0.11%   | 0.13%   |