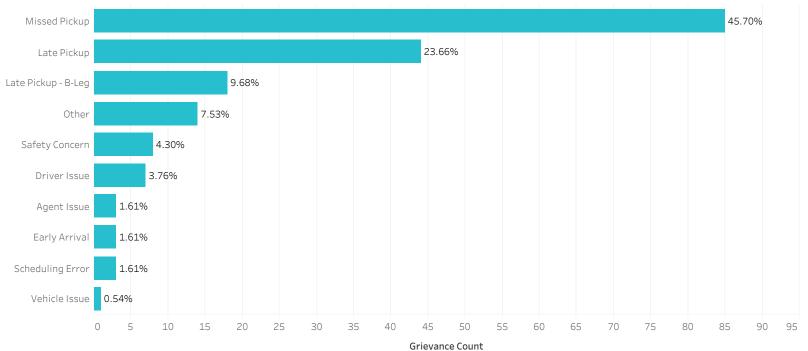

| 0.09%    | 0.07%     | 0.04%     | 0.05%          |





### Average Time to Resolve



|                             | January 2018 | February<br>2018 | March 2018 | April 2018 | May 2018 | June 2018 | July 2018 | August 2018 |
|-----------------------------|--------------|------------------|------------|------------|----------|-----------|-----------|-------------|
| Grievance Count             | 778          | 556              | 606        | 378        | 469      | 459       | 398       | 497         |
| Resolved Count              | 778          | 556              | 606        | 378        | 468      | 374       | 211       | 240         |
| Avg. Time to Resolve (Days) | 44.12        | 44.39            | 37.65      | 47.49      | 56.70    | 45.05     | 22.27     | 17.15       |







|                     | January 2018 | February<br>2018 | March 2018 | April 2018 | May 2018 | June 2018 | July 2018 | August 2018 |
|---------------------|--------------|------------------|------------|------------|----------|-----------|-----------|-------------|
| Missed Pickup       | 181          | 130              | 56         | 98         | 167      | 160       | 69        | 90          |
| Late Pickup         | 43           | 45               | 34         | 37         | 80       | 51        | 32        | 45          |
| Other               | 17           | 10               | 20         | 13         | 12       | 8         | 19        | 14          |
| Driver Issue        | 17           | 10               | 4          | 21         | 23       | 14        | 12        | 8           |