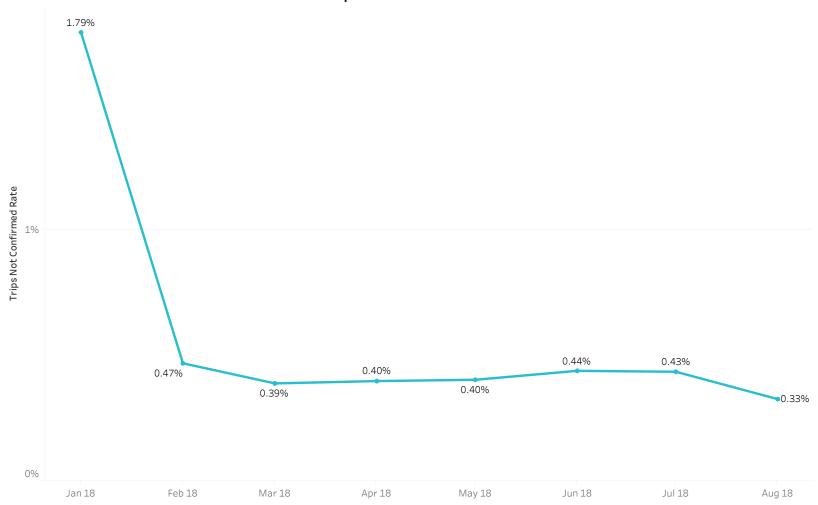

### On Time % Summary

|                         | Jan '18 | Feb '18 | Mar '18 | Apr '18 | May '18 | Jun '18 | Jul '18 | Aug '18 |
|-------------------------|---------|---------|---------|---------|---------|---------|---------|---------|
| On Time Trip Percentage | 86.77%  | 88.20%  | 88.98%  | 89.17%  | 88.20%  | 88.65%  | 88.10%  | 88.82%  |