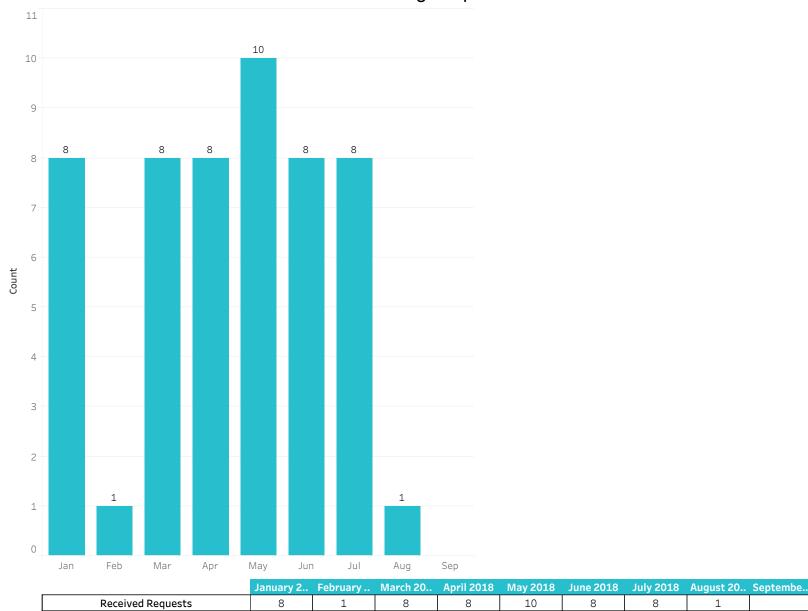

#### Call Count Summary

|                          | January 2018 | February<br>2018 | March 2018 | April 2018 | May 2018 | June 2018 | July 2018 | August 2018 |
|--------------------------|--------------|------------------|------------|------------|----------|-----------|-----------|-------------|
| Total Calls Received     | 121,352      | 82,454           | 87,484     | 88,780     | 106,766  | 95,147    | 98,013    | 102,873     |
| Avg Daily Calls Received | 4,985        | 4,013            | 3,905      | 3,783      | 3,355    | 3,095     | 3,100     | 3,254       |
| Total Calls Answered     | 60,927       | 74,807           | 83,532     | 85,080     | 99,492   | 88,998    | 93,105    | 97,849      |
| Answered %               | 50.2%        | 90.7%            | 95.5%      | 95.8%      | 93.2%    | 93.5%     | 95.0%     | 95.1%       |