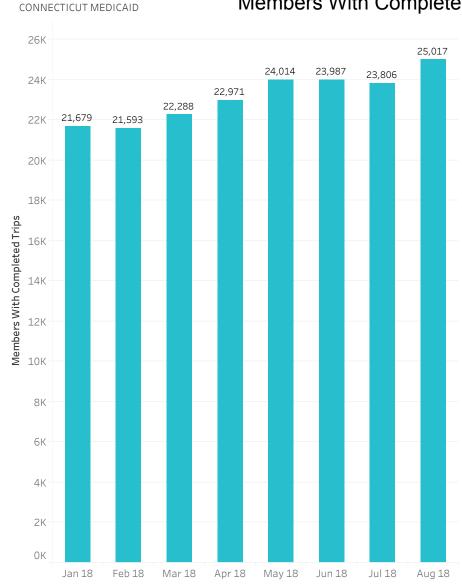

# Members With Completed Trips

|           | January | February | March 2 | April 2018 | May 2018 | June 2018 | <b>July 2018</b> | August 2 |
|-----------|---------|----------|---------|------------|----------|-----------|------------------|----------|
| Completed | 21,679  | 21,593   | 22,288  | 22,971     | 24,014   | 23,987    | 23,806           | 25,017   |