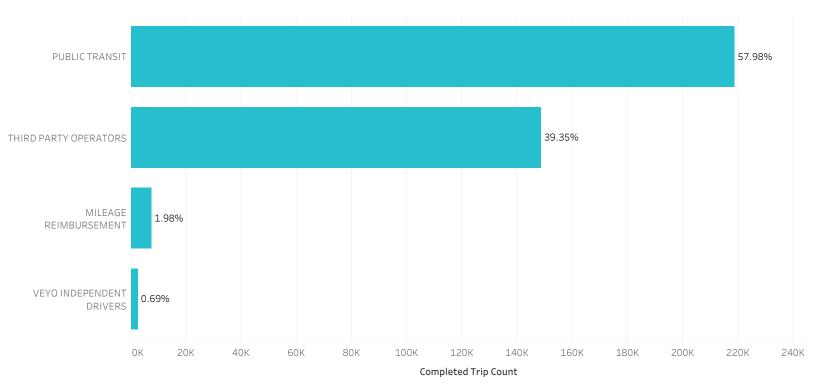

### Completed Trips by Mode

|                       | January 2018 | February 2018 | March 2018 | April 2018 | May 2018 | June 2018 | July 2018 | August 2018 |
|-----------------------|--------------|---------------|------------|------------|----------|-----------|-----------|-------------|
| Public Transit        | 180,521      | 145,437       | 158,218    | 178,985    | 210,858  | 206,095   | 219,987   | 219,026     |
| Ambulatory            | 89,543       | 98,287        | 105,606    | 110,073    | 119,204  | 113,503   | 109,757   | 120,038     |
| Wheelchair            | 19,434       | 21,145        | 22,598     | 22,220     | 23,965   | 23,298    | 22,719    | 24,769      |
| Mileage Reimbursement | 1,141        | 2,208         | 3,723      | 3,927      | 5,534    | 5,970     | 6,761     | 7,491       |
| Ambulance - BLS       | 1,708        | 3,375         | 3,339      | 2,766      | 4,312    | 4,084     | 4,143     | 4,647       |
| Bariatric Wheelchair  | 1,660        | 1,501         | 1,547      | 1,549      | 1,327    | 1,242     | 1,321     | 1,576       |
| Stretcher             | 1,773        | 146           | 95         | 29         | 25       | 66        | 22        | 32          |
| Ambulance - ALS       | 68           | 129           | 138        | 117        | 197      | 220       | 149       | 196         |
| Bariatric Stretcher   | 200          | 157           | 81         | 47         | 22       | 11        | 13        | 10          |
| Other                 | 0            | 1             | 0          | 0          | 0        | 0         |           |             |