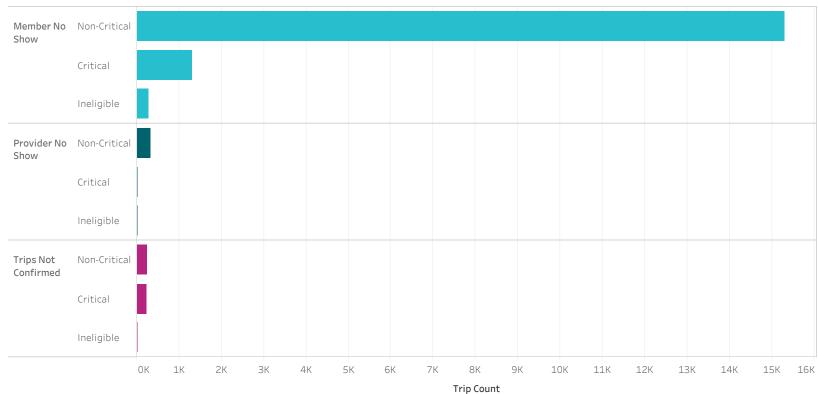

#### Member No Show Summary

|                       | January 2018 | February 2018 | March 2018 | April 2018 | May 2018 | June 2018 | July 2018 | August 2018 |
|-----------------------|--------------|---------------|------------|------------|----------|-----------|-----------|-------------|
| Member No-Show Count  | 13,249       | 8,628         | 9,333      | 10,666     | 11,418   | 10,507    | 11,872    | 15,529      |
| No-Shows + Completed* | 127,635      | 133,369       | 142,737    | 147,467    | 160,470  | 152,931   | 149,996   | 166,797     |
| Member No-Show Rate   | 10.38%       | 6.47%         | 6.54%      | 7.23%      | 7.12%    | 6.87%     | 7.91%     | 9.31%       |