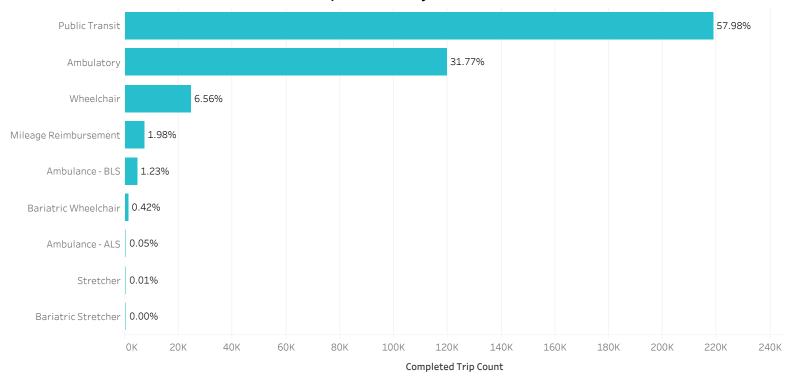

### Completed Trips by Mode

|                       | January 2018 | February 2018 | March 2018 | April 2018 | May 2018 | June 2018 | July 2018 | August 2018 |
|-----------------------|--------------|---------------|------------|------------|----------|-----------|-----------|-------------|
| Public Transit        | 180,521      | 145,437       | 158,218    | 178,985    | 210,858  | 206,095   | 219,987   | 219,026     |
| Ambulatory            | 89,543       | 98,287        | 105,606    | 110,073    | 119,204  | 113,503   | 109,757   | 120,038     |
| Wheelchair            | 19,434       | 21,145        | 22,598     | 22,220     | 23,965   | 23,298    | 22,719    | 24,769      |
| Mileage Reimbursement | 1,141        | 2,208         | 3,723      | 3,927      | 5,534    | 5,970     | 6,761     | 7,491       |
| Ambulance - BLS       | 1,708        | 3,375         | 3,339      | 2,766      | 4,312    | 4,084     | 4,143     | 4,647       |
| Bariatric Wheelchair  | 1,660        | 1,501         | 1,547      | 1,549      | 1,327    | 1,242     | 1,321     | 1,576       |
| Stretcher             | 1,773        | 146           | 95         | 29         | 25       | 66        | 22        | 32          |
| Ambulance - ALS       | 68           | 129           | 138        | 117        | 197      | 220       | 149       | 196         |
| Bariatric Stretcher   | 200          | 157           | 81         | 47         | 22       | 11        | 13        | 10          |
| Other                 | 0            | 1             | 0          | 0          | 0        | 0         |           |             |