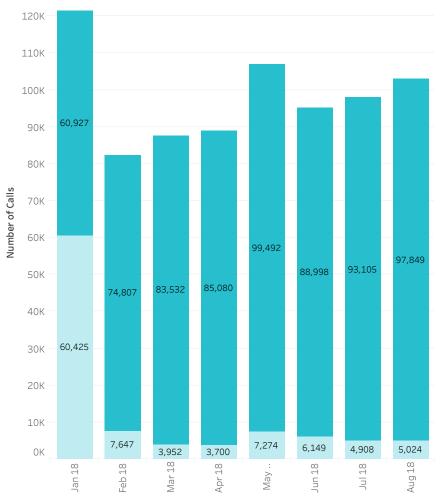

#### Call Count Summary

|                          | January 2018 | February<br>2018 | March 2018 | April 2018 | May 2018 | June 2018 | July 2018 | August 2018 |
|--------------------------|--------------|------------------|------------|------------|----------|-----------|-----------|-------------|
| Total Calls Received     | 121,352      | 82,454           | 87,484     | 88,780     | 106,766  | 95,147    | 98,013    | 102,873     |
| Avg Daily Calls Received | 4,985        | 4,013            | 3,905      | 3,783      | 3,355    | 3,095     | 3,100     | 3,254       |
| Total Calls Answered     | 60,927       | 74,807           | 83,532     | 85,080     | 99,492   | 88,998    | 93,105    | 97,849      |
| Answered %               | 50.2%        | 90.7%            | 95.5%      | 95.8%      | 93.2%    | 93.5%     | 95.0%     | 95.1%       |

#### Average Abandon Rate Summary

|                       | January 2018 | February<br>2018 | March 2018 | April 2018 | May 2018 | June 2018 | July 2018 | August 2018 |
|-----------------------|--------------|------------------|------------|------------|----------|-----------|-----------|-------------|
| Total Calls Received  | 121,352      | 82,454           | 87,484     | 88,780     | 106,766  | 95,147    | 98,013    | 102,873     |
| Total Calls Abandoned | 60,425       | 7,647            | 3,952      | 3,700      | 7,274    | 6,149     | 4,908     | 5,024       |
| Abandon %             | 49.8%        | 9.3%             | 4.5%       | 4.2%       | 6.8%     | 6.5%      | 5.0%      | 4.9%        |

| Total Calls Answered  |
|-----------------------|
| Total Calls Abandoned |

|                       | January<br>2018 | February<br>2018 | March 2018 | April 2018 | May 2018 | June 2018 | July 2018 | August<br>2018 |
|-----------------------|-----------------|------------------|------------|------------|----------|-----------|-----------|----------------|
| Total Calls Answered  | 60,927          | 74,807           | 83,532     | 85,080     | 99,492   | 88,998    | 93,105    | 97,849         |
| Answered %            | 50.2%           | 90.7%            | 95.5%      | 95.8%      | 93.2%    | 93.5%     | 95.0%     | 95.1%          |
| Total Calls Abandoned | 60,425          | 7,647            | 3,952      | 3,700      | 7,274    | 6,149     | 4,908     | 5,024          |
| Abandon %             | 49.8%           | 9.3%             | 4.5%       | 4.2%       | 6.8%     | 6.5%      | 5.0%      | 4.9%           |
| Total Calls Received  | 121,352         | 82,454           | 87,484     | 88,780     | 106,766  | 95,147    | 98,013    | 102,873        |