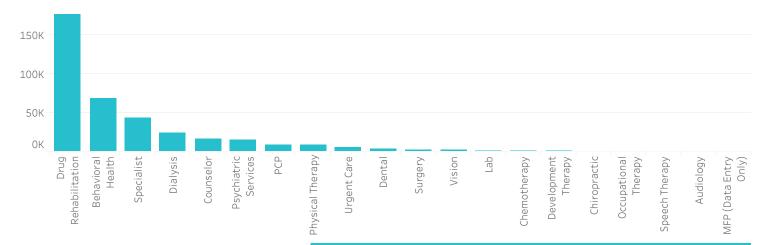

# Total Completed Trips by Reason

|                       | January | Februar | March 2 | April 20 | May 20  | June 20 | July 20 | August  |
|-----------------------|---------|---------|---------|----------|---------|---------|---------|---------|
| Drug Rehabilitation   | 162,207 | 136,820 | 137,985 | 154,882  | 177,466 | 174,026 | 177,924 | 175,764 |
| Behavioral Health     | 47,367  | 39,268  | 43,102  | 49,195   | 60,269  | 57,667  | 62,887  | 68,260  |
| Specialist            | 31,749  | 33,826  | 39,651  | 38,511   | 41,708  | 38,747  | 38,017  | 43,260  |
| Dialysis              | 20,048  | 20,189  | 22,489  | 21,248   | 23,601  | 22,830  | 22,831  | 24,138  |
| Counselor             | 4,947   | 6,707   | 12,973  | 14,820   | 16,374  | 16,320  | 17,293  | 16,459  |
| Psychiatric Services  | 7,951   | 10,140  | 10,588  | 11,619   | 13,868  | 12,962  | 13,295  | 14,752  |
| PCP                   | 7,514   | 8,602   | 8,794   | 8,623    | 9,336   | 9,255   | 9,230   | 8,802   |
| Physical Therapy      | 4,129   | 5,260   | 6,100   | 6,494    | 7,096   | 7,446   | 7,625   | 8,541   |
| Urgent Care           | 1,813   | 2,323   | 3,252   | 3,802    | 4,060   | 4,404   | 4,815   | 5,532   |
| Dental                | 1,929   | 2,228   | 2,464   | 2,604    | 2,699   | 2,479   | 2,352   | 2,761   |
| Surgery               | 1,307   | 1,512   | 1,765   | 1,675    | 2,020   | 1,718   | 1,740   | 1,927   |
| Vision                | 1,305   | 1,384   | 1,575   | 1,677    | 1,841   | 1,587   | 1,641   | 1,664   |
| Chemotherapy          | 1,120   | 1,242   | 1,508   | 1,307    | 1,356   | 1,289   | 1,250   | 1,539   |
| Lab                   | 779     | 910     | 1,046   | 1,118    | 1,327   | 1,418   | 1,494   | 1,600   |
| Development Therapy   | 1,181   | 1,050   | 966     | 1,006    | 1,053   | 953     | 1,115   | 1,191   |
| Occupational Therapy  | 268     | 339     | 397     | 380      | 521     | 569     | 501     | 525     |
| Chiropractic          | 136     | 246     | 348     | 357      | 408     | 401     | 422     | 526     |
| Speech Therapy        | 129     | 173     | 179     | 236      | 237     | 235     | 233     | 277     |
| Audiology             | 150     | 159     | 123     | 105      | 140     | 118     | 177     | 222     |
| MFP (Data Entry Only) | 19      | 8       | 40      | 54       | 64      | 65      | 30      | 45      |