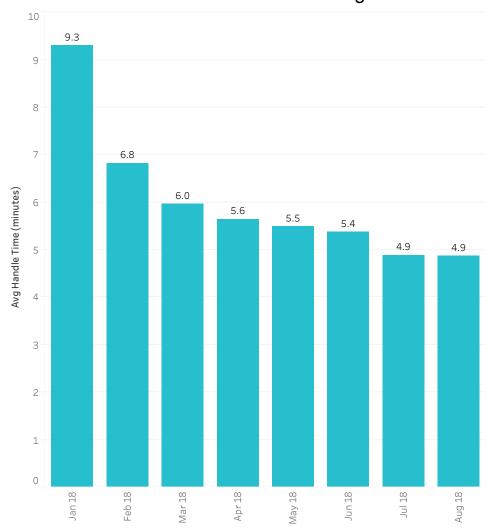

#### Average Handle Time Summary

|                           | January 2018 | February 20 | March 2018 | April 2018 | May 2018 | June 2018 | July 2018 | August 2018 |
|---------------------------|--------------|-------------|------------|------------|----------|-----------|-----------|-------------|
| Total Calls Answered      | 60,927       | 74,807      | 83,532     | 85,080     | 99,492   | 88,998    | 93,105    | 97,849      |
| Avg Handle Time (minutes) | 9.3          | 6.8         | 6.0        | 5.6        | 5.5      | 5.4       | 4.9       | 4.9         |

# Average Handle Time

|                           | January<br>2018 | February<br>2018 | March 2018 | April 2018 | May 2018 | June 2018 | July 2018 | August<br>2018 |
|---------------------------|-----------------|------------------|------------|------------|----------|-----------|-----------|----------------|
| Total Calls Answered      | 60,927          | 74,807           | 83,532     | 85,080     | 99,492   | 88,998    | 93,105    | 97,849         |
| Avg Handle Time (minutes) | 9.3             | 6.8              | 6.0        | 5.6        | 5.5      | 5.4       | 4.9       | 4.9            |