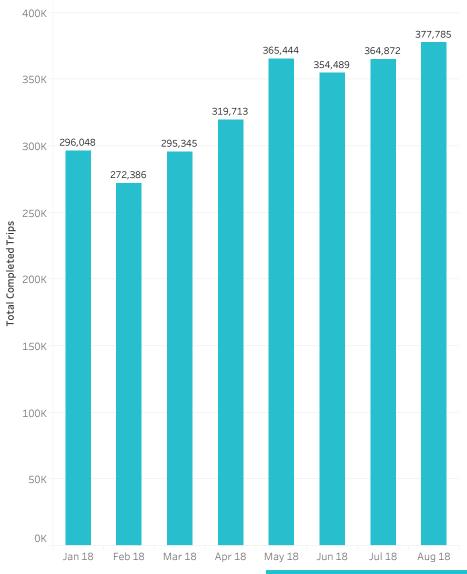

# Trip Executive Summary

|           | January 2018 | February 2018 | March 2018 | April 2018 | May 2018 | June 2018 | July 2018 | August 2018 |
|-----------|--------------|---------------|------------|------------|----------|-----------|-----------|-------------|
| Completed | 296,048      | 272,386       | 295,345    | 319,713    | 365,444  | 354,489   | 364,872   | 377,785     |

# CONNECTICUT MEDICAID Total Completed Trips

|           | January | February | March 2 | April 2018 | May 2018 | June 2018 | July 2018 | August 2 |
|-----------|---------|----------|---------|------------|----------|-----------|-----------|----------|
| Completed | 296,048 | 272,386  | 295,345 | 319,713    | 365,444  | 354,489   | 364,872   | 377,785  |