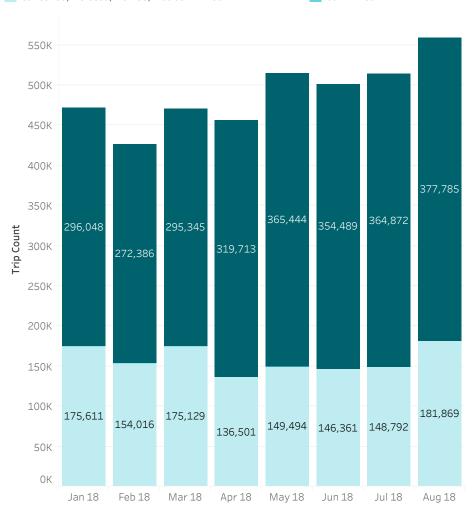

# Trip Executive Summary

|           | January 2018 | February 2018 | March 2018 | April 2018 | May 2018 | June 2018 | July 2018 | August 2018 |
|-----------|--------------|---------------|------------|------------|----------|-----------|-----------|-------------|
| Completed | 296,048      | 272,386       | 295,345    | 319,713    | 365,444  | 354,489   | 364,872   | 377,785     |

|                    | January 2 | February | March 20 | April 2018 | May 2018 | June 2018 | July 2018 | August 20 |
|--------------------|-----------|----------|----------|------------|----------|-----------|-----------|-----------|
| Total Trips Booked | 471,681   | 426,406  | 470,502  | 456,214    | 515,014  | 500,850   | 513,664   | 559,654   |

# CONNECTICUT MEDICAID Total Completed Trips

|           | January | February | March 2 | April 2018 | May 2018 | June 2018 | July 2018 | August 2 |
|-----------|---------|----------|---------|------------|----------|-----------|-----------|----------|
| Completed | 296,048 | 272,386  | 295,345 | 319,713    | 365,444  | 354,489   | 364,872   | 377,785  |