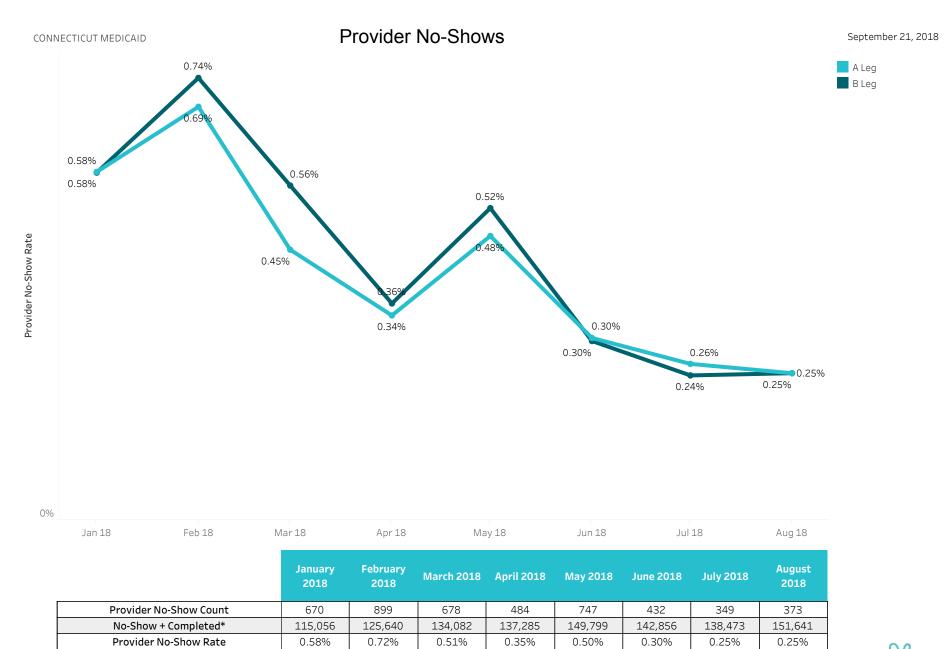

|                                          | January 2018 | February 2018 | March 2018 | April 2018 | May 2018 |
|------------------------------------------|--------------|---------------|------------|------------|----------|
| ESSEX LIMOUSINE SERVICE                  |              |               |            |            |          |
| ROSE CITY TAXI LLC                       |              |               | 3          |            |          |
| SMOOTH LINE LIMOUSINE AND TRANSPORTATION |              |               | 2          | 1          |          |
| ACME TRANSPORTATION                      |              |               |            | 2          |          |
| ALTERNATIVE TRANSPORTATION SOLUTIONS     |              | 2             |            |            |          |
| BRADLEY LIVERY, LLC                      |              |               | 2          |            |          |
| MILFORD TRANSIT DISTRICT                 |              |               |            | 2          |          |
| PIGGYBACK RIDES, LLC                     |              |               |            |            |          |
| RED & WHITE TAXI, LLC                    |              | 2             |            |            |          |
| RIDE WITH CARE                           |              |               |            |            |          |
| VEYO CONNECTICUT PUBLIC TRANSIT          | 2            |               |            |            |          |
| AFI HEALING HANDS INTERNATIONAL LLC      |              |               |            | 1          |          |
| AMERICAN AMBULANCE SERVICE, INC (CT)     |              |               |            |            | 1        |
| KAYBELLA TRANSPORTATION LLC              |              |               | 1          |            |          |
| PATRIOT TAXI                             |              | 1             |            |            |          |
| Grand Total                              | 670          | 899           | 678        | 484        | 747      |

|                                          | June 2018 | July 2018 | August 2018 |
|------------------------------------------|-----------|-----------|-------------|
| ESSEX LIMOUSINE SERVICE                  | 1         | 2         |             |
| ROSE CITY TAXI LLC                       |           |           |             |
| SMOOTH LINE LIMOUSINE AND TRANSPORTATION |           |           |             |
| ACME TRANSPORTATION                      |           |           |             |
| ALTERNATIVE TRANSPORTATION SOLUTIONS     |           |           |             |
| BRADLEY LIVERY, LLC                      |           |           |             |
| MILFORD TRANSIT DISTRICT                 |           |           |             |
| PIGGYBACK RIDES, LLC                     |           |           | 2           |
| RED & WHITE TAXI, LLC                    |           |           |             |
| RIDE WITH CARE                           |           | 2         |             |
| VEYO CONNECTICUT PUBLIC TRANSIT          |           |           |             |
| AFI HEALING HANDS INTERNATIONAL LLC      |           |           |             |
| AMERICAN AMBULANCE SERVICE, INC (CT)     |           |           |             |
| KAYBELLA TRANSPORTATION LLC              |           |           |             |
| PATRIOT TAXI                             |           |           |             |
| Grand Total                              | 432       | 349       | 373         |