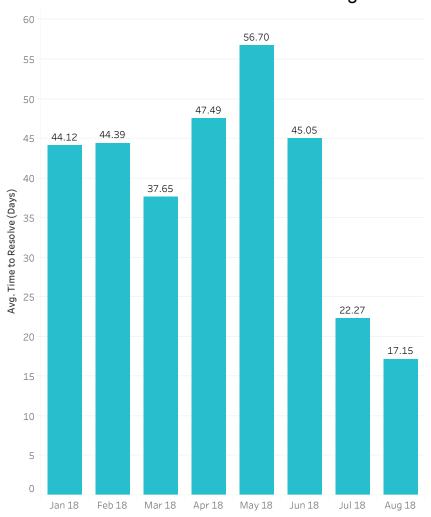

| 0.11%     | 0.13%          |







|                           | January<br>2018 | February<br>2018 | March 2018 | April 2018 | May 2018 | June 2018 | July 2018 | August<br>2018 |
|---------------------------|-----------------|------------------|------------|------------|----------|-----------|-----------|----------------|
| Completed Trips           | 296,048         | 272,386          | 295,345    | 319,713    | 365,444  | 354,489   | 364,872   | 377,785        |
| Substantiated Complaints  | 298             | 225              | 138        | 187        | 313      | 261       | 149       | 194            |
| Substantiated Complaint % | 0.10%           | 0.08%            | 0.05%      | 0.06%      | 0.09%    | 0.07%     | 0.04%     | 0.05%          |





### Average Time to Resolve



|                             | January 2018 | February<br>2018 | March 2018 | April 2018 | May 2018 | June 2018 | July 2018 | August 2018 |
|-----------------------------|--------------|------------------|------------|------------|----------|-----------|-----------|-------------|
| Grievance Count             | 778          | 556              | 606        | 378        | 469      | 459       | 398       | 497         |
| Resolved Count              | 778          | 556              | 606        | 378        | 468      | 374       | 211       | 240         |
| Avg. Time to Resolve (Days) | 44.12        | 44.39            | 37.65      | 47.49      | 56.70    | 45.05     | 22.27     | 17.15       |







|                     | January 2018 | February<br>2018 | March 2018 | April 2018 | Ma