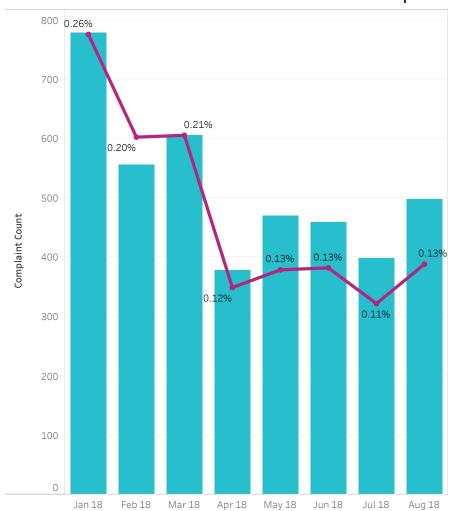

### Trip Volume and Complaint % Summary

|                           | Jan '18 | Feb '18 | Mar '18 | Apr '18 | May '18 | Jun '18 | Jul '18 | Aug '18 |
|---------------------------|---------|---------|---------|---------|---------|---------|---------|---------|
| Completed Trips           | 296,048 | 272,386 | 295,345 | 319,713 | 365,444 | 354,489 | 364,872 | 377,785 |
| Substantiated Complaints  | 298     | 225     | 138     | 187     | 313     | 261     | 149     | 194     |
| Unsubstantiated Complaint | 480     | 331     | 468     | 191     | 156     | 198     | 249     | 303     |
| Total Complaint Count     | 778     | 556     | 606     | 378     | 469     | 459     | 398     | 497     |
| Complaint %               | 0.26%   | 0.20%   | 0.21%   | 0.12%   | 0.13%   | 0.13%   | 0.11%   | 0.13%   |