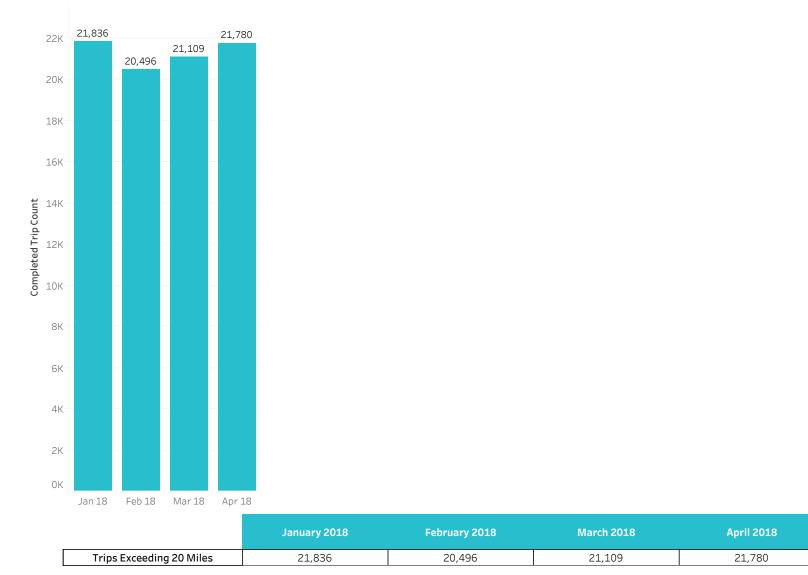

### Trips Exceeding 20 Miles

|                       | January 2018 | February 2018 | March 2018 | April 2018 |
|-----------------------|--------------|---------------|------------|------------|
| PUBLIC TRANSIT        | 180,537      | 145,437       | 158,218    | 178,985    |
| 3P0                   | 113,452      | 122,686       | 131,248    | 134,534    |
| MILEAGE REIMBURSEMENT | 1,005        | 1,992         | 3,291      | 3,343      |
| IDP                   | IDP 933      |               | 2,153      | 2,260      |