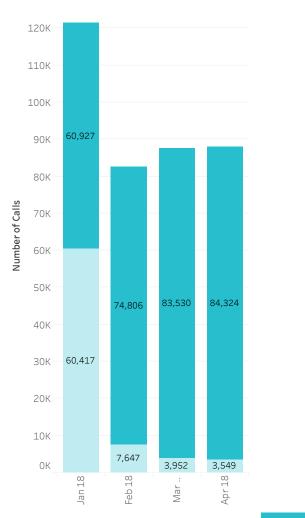

#### Call Count Summary

|                          | January 2018 | February 2018 | March 2018 | April 2018 |
|--------------------------|--------------|---------------|------------|------------|
| Total Calls Received     | 121,344      | 82,453        | 87,482     | 87,873     |
| Avg Daily Calls Received | 5,276        | 4,123         | 3,976      | 4,184      |
| Total Calls Answered     | 60,927       | 74,806        | 83,530     | 84,324     |
| Answered %               | 50.2%        | 90.7%         | 95.5%      | 96.0%      |

#### Average Abandon Rate Summary

|                       | January 2018 | February 2018 | March 2018 | April 2018 |
|-----------------------|--------------|---------------|------------|------------|
| Total Calls Received  | 121,344      | 82,453        | 87,482     | 87,873     |
| Total Calls Abandoned | 60,417       | 7,647         | 3,952      | 3,549      |
| Abandon %             | 49.8%        | 9.3%          | 4.5%       | 4.0%       |

Total Calls Answered Total Calls Abandoned

|                       | January 2018 | February 2018 | March 2018 | April 2018 |
|-----------------------|--------------|---------------|------------|------------|
| Total Calls Answered  | 60,927       | 74,806        | 83,530     | 84,324     |
| Answered %            | 50.2%        | 90.7%         | 95.5%      | 96.0%      |
| Total Calls Abandoned | 60,417       | 7,647         | 3,952      | 3,549      |
| Abandoned %           | 49.8%        | 9.3%          | 4.5%       | 4.0%       |
| Total Calls Received  | 121,344      | 82,453        | 87,482     | 87,873     |