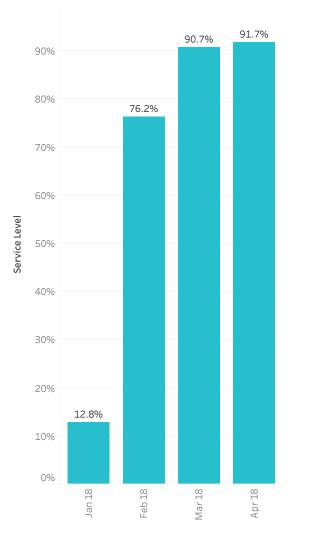

#### Service Level Summary (Facility)

|                               | January 2018 | February 2018 | March 2018 | April 2018 |
|-------------------------------|--------------|---------------|------------|------------|
| Handled Within Service Level  | 594          | 6,580         | 8,553      | 8,060      |
| Handled Outside Service Level | 3,023        | 1,542         | 512        | 425        |
| Received                      | 4,656        | 8,635         | 9,432      | 8,785      |
| Service Level                 | 12.8%        | 76.2%         | 90.7%      | 91.7%      |
|                               |              |               |            |            |

## Service Level, Facility

|                               | January 2018 | February 2018 | March 2018 | April 2018 |
|-------------------------------|--------------|---------------|------------|------------|
| Handled Within Service Level  | 594          | 6,580         | 8,553      | 8,060      |
| Handled Outside Service Level | 3,023        | 1,542         | 512        | 425        |
| Received                      | 4,656        | 8,635         | 9,432      | 8,785      |
| Service Level                 | 12.8%        | 76.2%         | 90.7%      | 91.7%      |