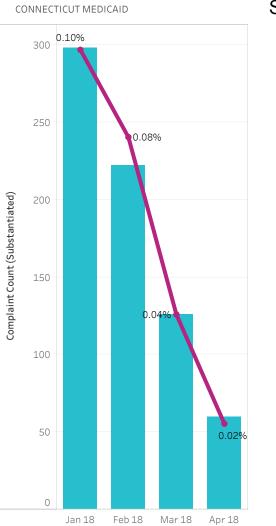

#### Trip Volume and Complaint % Summary

|                           | Jan '18 | Feb '18 | Mar '18 | Apr '18 |
|---------------------------|---------|---------|---------|---------|
| Completed Trips           | 295,927 | 272,160 | 294,910 | 319,122 |
| Substantiated Complaints  | 298     | 222     | 126     | 60      |
| Unsubstantiated Complaint | 480     | 335     | 483     | 218     |
| Total Complaint Count     | 778     | 557     | 609     | 278     |
| Complaint %               | 0.26%   | 0.20%   | 0.21%   | 0.09%   |

## Substantiated Complaints

|                           | January 2018 | February 2018 | March 2018 | April 2018 |  |
|---------------------------|--------------|---------------|------------|------------|--|
| Completed Trips           | 295,927      | 272,160       | 294,910    | 319,122    |  |
| Substantiated Complaints  | 298          | 222           | 126        | 60         |  |
| Substantiated Complaint % | 0.10%        | 0.08%         | 0.04%      | 0.02%      |  |