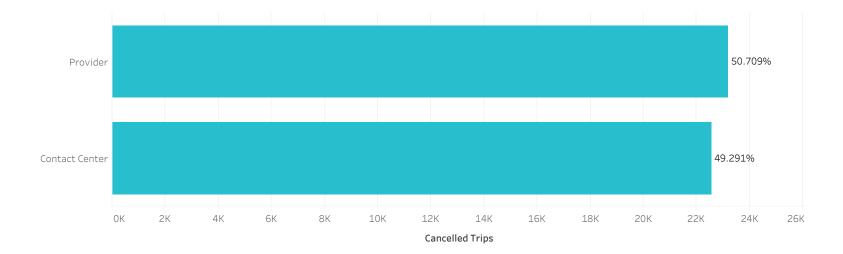

|                 | January 2018 | February 2018 | March 2018 | April 2018 |
|-----------------|--------------|---------------|------------|------------|
| Provider        | 52,056       | 31,561        | 26,651     | 23,208     |
| Contact Center  | 20,681       | 22,378        | 28,156     | 22,559     |
| Total Cancelled | 72,737       | 53,939        | 54,807     | 45,767     |

Cancellations by Source: This shows a breakdown of who the trip was cancelled by or how the trip was cancelled. The Contact Center category includes Member and Facility cancellations.

Cancellations by Reason: This shows a breakdown of reason for cancellation. For example, if the member called the provider to cancel a trip, this trip would show the provider as being the cancellation source and Member Cancelled would be the cancellation. For example, if the member called the provider to cancel a trip, this trip would show the provider as being the cancellation source and Member Cancelled would be the cancellation. Trips that are cancelled under the reason "Not Finalized" are trips that were not finalized by the provider by the deadline and therefore cancelled. Providers must enter required trip data in the Veyo Portal to "finalize" their trips and submit the trips for payment. This must be completed within 7 days of the trip date are considered an untimely claim and are cancelled.