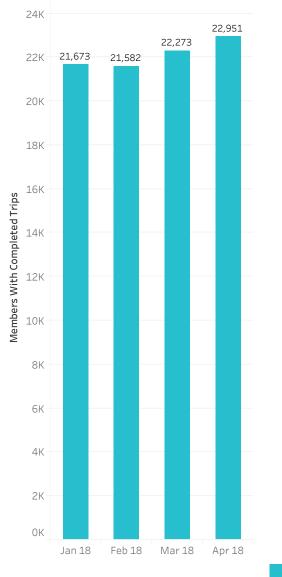

## Members With Completed Trips

|           | January 2018 | February 2018 | March 2018 | April 2018 |
|-----------|--------------|---------------|------------|------------|
| Completed | 21,673       | 21,582        | 22,273     | 22,951     |