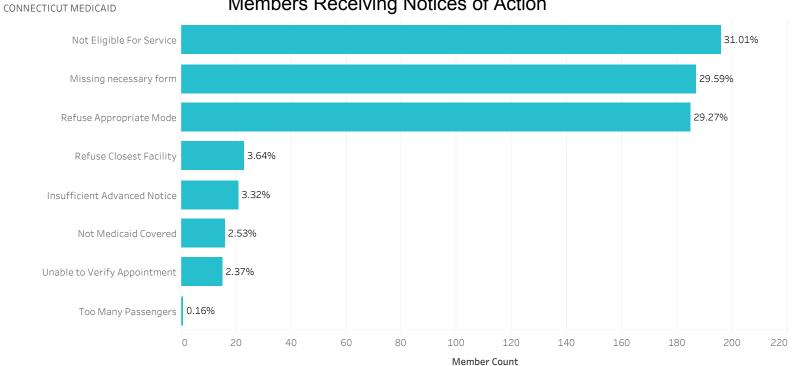

|                              | January 2018 | February 2018 | March 2018 | April 2018 |
|------------------------------|--------------|---------------|------------|------------|
| Refuse Appropriate Mode      | 340          | 170           | 191        | 185        |
| Not Eligible For Service     | 71           | 146           | 215        | 196        |
| Missing necessary form       | 41           | 35            | 100        | 187        |
| Refuse Closest Facility      | 67           | 14            | 9          | 23         |
| Insufficient Advanced Notice | 30           | 39            | 22         | 21         |
| Unable to Verify Appointment | 7            | 7             | 5          | 15         |
| Not Medicaid Covered         | 5            | 9             | 4          | 16         |
| Too Many Passengers          | 2            |               | 1          | 1          |
| Total Members Receiving NOAs | 560          | 419           | 542        | 632        |

### Members Receiving Notices of Action