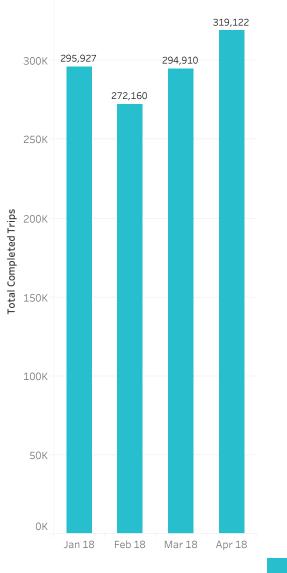

### Completed Trip Count Summary

|           | January 2018 | February 2018 | March 2018 | April 2018 |
|-----------|--------------|---------------|------------|------------|
| Completed | 295,927      | 272,160       | 294,910    | 319,122    |

## **Total Completed Trips**

|           | January 2018 | February 2018 | March 2018 | April 2018 |
|-----------|--------------|---------------|------------|------------|
| Completed | 295,927      | 272,160       | 294,910    | 319,122    |