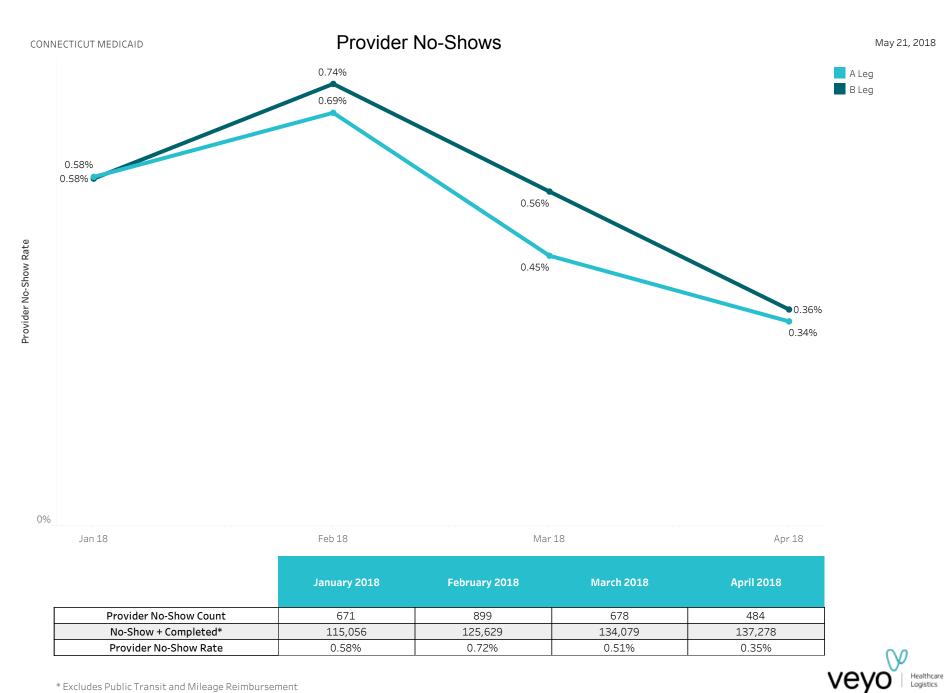

### Provider No-Show Count by Provider

|                                              | January 2018 | February 2018 | March 2018 | April 2018 |
|----------------------------------------------|--------------|---------------|------------|------------|
| SKY TRANSPORTATION                           | 50           | 57            | 57         | 44         |
| Null                                         | 64           | 51            | 41         | 30         |
| METRO TAXI - TRANSPORTATION GENERAL - DBA M7 | 144          |               |            |            |
| ACE TRANSPORTATION                           | 83           |               | 43         | 8          |
| VALLEY CAB (SUBURBAN TRANSPORTATION)         | 28           | 35            | 24         | 30         |
| THE YELLOW CAB CO. INC.                      | 78           | 33            |            |            |
| MED-X TRANS, INC.                            | 22           | 19            | 25         | 43         |
| PARK CITY LIVERY                             | 13           | 13            | 17         | 11         |
| VALLEY CAB                                   | 21           | 12            | 12         | 8          |
| SUBURBAN LIVERY SERVICE LLC                  | 18           | 2             | 14         | 12         |
| DRM TRANSIT LLC: HARTFORD/TORRINGTON         |              | 15            | 11         | 14         |
| NORWICH TAXI, LLC                            | 12           | 7             | 13         | 6          |
| PEOPLES TRANSIT LLC                          | 11           | 13            | 9          |            |
| DRM TRANSIT LLC: NEW HAVEN                   |              | 4             | 17         | 11         |
| BEST CHOICE TRANSPORTATION                   | 13           | 12            |            | 4          |
| EXECUTIVE 2000                               | 1            | 2             | 23         |            |
| DRM TRANSIT LLC: NEW LONDON                  | 17           | 2             | 2          | 1          |
| GRIFFIN TRANSPORT                            | 7            | 9             | 5          | 1          |
| ROYALRS                                      | 10           | 2             | 2          | 6          |
| AMERICAN CHAIRCAR SERVICES, LLC              | 2            | L             | 12         | 5          |
| STARTIRE LIVERY LLC                          | 4            | 8             | 5          | 1          |
| GREGORY BURRUS & SON LLC                     | 5            | 4             | 8          | 1          |
| HARRY'S LIVERY LLC                           | 5            | 8             | 3          | 1          |
|                                              | 5            | °             | 14         | 3          |
| WMC EXPRESS CORP                             |              |               |            | 3          |
| HARRY'S TAXI INC                             |              | 5             | 11         |            |
| K&E TRANSPORTATION LLC                       | 2            | 2             | 10         | 2          |
| CT TAXI, LLC (CT LIVERY)                     | 1            | 5             | 4          | 5          |
| JAQUAR LIMO, LLC                             | 1            |               |            | 13         |
| TAGCO LIVERY SERVICES, LLC                   | 2            | 4             | 6          | 2          |
| ZOLI TRANSPORTATION                          | 1            | 10            | 3          |            |
| LUCKY LIVERY                                 |              | 8             | 3          | 2          |
| ALL STAR LIMO LLC                            |              | 4             | 3          | 5          |
| ON TIME LIMOUSINE, LLC                       | 4            |               | 3          | 4          |
| PUTNAM TAXI LLC                              | 4            | 2             | 1          | 4          |
| AMBASSADOR WHEELCHAIR SERVICES               | 2            | 1             | 6          | 1          |
| HUNTERS AMBULANCE                            | 4            | 5             | 1          |            |
| TRI STATE RIDE SERVICES                      | 4            |               | 6          |            |
| BETHEL AMBULETTE INC.                        |              |               | 9          |            |
| SUPREME LIMO                                 | 3            | 6             |            |            |
| CAMPION AMBULANCE                            | 1            | 3             | 1          | 3          |
| LEILA TRANSPORTATION                         | 1            |               | 7          |            |
| NM TAXI COMPANY                              | 4            |               | 2          | 2          |
| RELIABLE TRANSPORTATION LLC                  |              | 1             | 3          | 4          |
| SOUTHERN HOME CARE SERVICE                   | 2            | 1             | 4          | 1          |
| A CAB COMPANY                                | 4            | 2             | 1          |            |
| AMERICAN LINO, LLC                           | 3            |               | 4          |            |
| FIVE DIAMOND LIMOUSINE LLC                   | 2            | 3             | 2          |            |
| A&M LIMO                                     | 2            | 2             | 2          |            |
| CONNECTICUT TRANSPORTATION SOLUTIONS         | 3            | <u> </u>      | L          | 2          |
| ALLIED TRANSPORTATION                        |              |               | 2          | 2          |
| ANGUILLA TELECOM, LLC (DBA PORT CITY TAXI)   | 4            |               | ۷          | ۷.         |
|                                              |              |               |            | 2          |
| BDL LIVERY                                   | 2            |               | 2          | 2          |
| COMFORT CARE TRANSPORTATION                  |              |               | 2          | 2          |

### Provider No-Show Count by Provider

|                                            | January 2018 | February 2018 | March 2018 | April 2018 |
|--------------------------------------------|--------------|---------------|------------|------------|
| GOOGE WHEELCHAIR AND LIVERY SERVICE        |              | 2             | 2          |            |
| MY TAXI, LLC                               |              | 2             | 2          |            |
| TEST 3PO OPERATOR CT                       | 4            |               |            |            |
| VALLEY TRANSIT DISTRICT                    |              | 1             | 1          | 2          |
| CT HANDIVAN                                |              | 3             |            |            |
| MILFORD TRANSIT DISTRICT                   | 1            |               |            | 2          |
| NELSON AMBULANCE SERVICE/ ACCESS AMBULANCE |              | 2             |            | 1          |
| ROSE CITY TAXI LLC                         |              |               | 3          |            |
| SMOOTH LINE LIMOUSINE AND TRANSPORTATION   |              |               | 2          | 1          |
| ACME TRANSPORTATION                        |              |               |            | 2          |
| AETNA AMBULANCE SERVICE                    |              | 2             |            |            |
| ALTERNATIVE TRANSPORTATION SOLUTIONS       |              | 2             |            |            |
| AMERICAN MEDICAL RESPONSE OF CT            |              |               | 2          |            |
| BRADLEY LIVERY, LLC                        |              |               | 2          |            |
| RED & WHITE TAXI, LLC                      |              | 2             |            |            |
| VEYO CONNECTICUT PUBLIC TRANSIT            | 2            |               |            |            |
| AFI HEALING HANDS INTERNATIONAL LLC        |              |               |            | 1          |
| KAYBELLA TRANSPORTATION LLC                |              |               | 1          |            |
| MAFFEI TAXI SERVICE                        |              |               | 1          |            |
| PATRIOT TAXI                               |              | 1             |            |            |
| Grand Total                                | 671          | 389           | 469        | 303        |