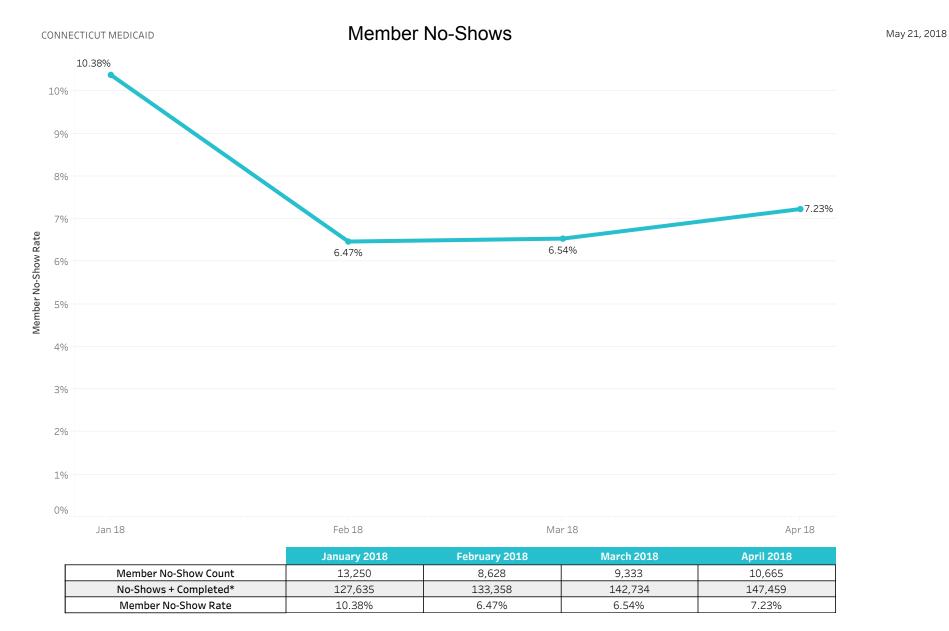

#### Member No Show Summary

|                       | January 2018 | February 2018 | March 2018 | April 2018 |
|-----------------------|--------------|---------------|------------|------------|
| Member No-Show Count  | 13,250       | 8,628         | 9,333      | 10,665     |
| No-Shows + Completed* | 127,635      | 133,358       | 142,734    | 147,459    |
| Member No-Show Rate   | 10.38%       | 6.47%         | 6.54%      | 7.23%      |