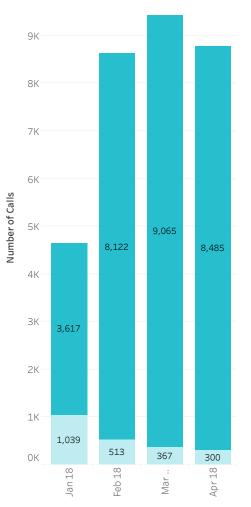

#### Call Count Summary (Facility)

|                          | January 2018 | February 2018 | March 2018 | April 2018 |
|--------------------------|--------------|---------------|------------|------------|
| Total Calls Received     | 4,656        | 8,635         | 9,432      | 8,785      |
| Avg Daily Calls Received | 466          | 432           | 429        | 418        |
| Total Calls Answered     | 3,617        | 8,122         | 9,065      | 8,485      |
| Answered %               | 77.7%        | 94.1%         | 96.1%      | 96.6%      |

#### Average Abandon Rate Summary (Facility)

|                       | January 2018 | February 2018 | March 2018 | April 2018 |
|-----------------------|--------------|---------------|------------|------------|
| Total Calls Received  | 4,656        | 8,635         | 9,432      | 8,785      |
| Total Calls Abandoned | 1,039        | 513           | 367        | 300        |
| Abandon %             | 22.3%        | 5.9%          | 3.9%       | 3.4%       |