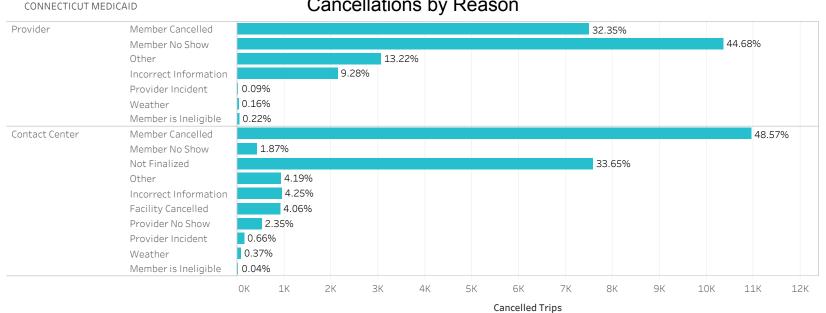

#### January 2018 February 2018 March 2018 April 2018 Member Cancelled 24,345 21,711 20,218 18,465 13,582 Member No Show 8,903 9,507 10,790 Not Finalized 11,744 10,372 7,590 8,248 4,015 Other 13,789 9,198 6,494 Incorrect Information 4,772 2,963 2,495 3,112 2,299 423 3,473 Weather 120 **Facility Cancelled** 1,147 1,196 1.213 915 990 748 **Provider No Show** 763 531 Provider Incident 232 272 226 169 64 35 61 60 Member is Ineligible Grand Total 72.737 53,939 54,807 45,767

Cancellations by Source: This shows a breakdown of who the trip was cancelled by or how the trip was cancelled. The Contact Center category includes Member and Facility cancellations.

Cancellations by Reason: This shows a breakdown of reason for cancellation. For example, if the member called the provider to cancel a trip, this trip would show the provider as being the cancellation source and Member Cancelled would be the cancellation. For example, if the member called the provider to cancel a trip, this trip would show the provider as being the cancellation source and Member Cancelled would be the cancellation. Trips that are cancelled under the reason "Not Finalized" are trips that were not finalized by the provider by the deadline and therefore cancelled. Providers must enter required trip data in the Veyo Portal to "finalize" their trips and submit the trips for payment. This must be completed within 7 days of the trip date are considered an untimely claim and are cancelled.