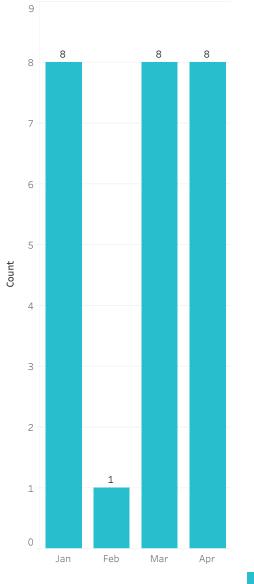

# Admin Hearing Requests

|                   | January 2018 | February 2018 | March 2018 | April 2018 |
|-------------------|--------------|---------------|------------|------------|
| Received Requests | 8            | 1             | 8          | 8          |
|                   | -            |               |            |            |
|                   |              |               |            |            |