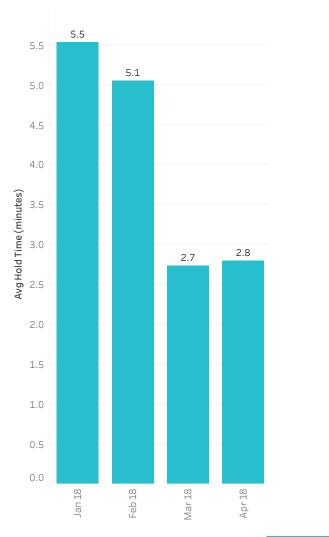

6

Healthcare Logistics

 $\mathcal{V}$ 

veyo

|                      | January 2018 | February 2018 | March 2018 | April 2018 |
|----------------------|--------------|---------------|------------|------------|
| Total Calls Answered | 60,927       | 74,806        | 83,530     | 84,324     |
| Avg Hold Time        | 5.5          | 5.1           | 2.7        | 2.8        |
| 5                    |              |               |            |            |