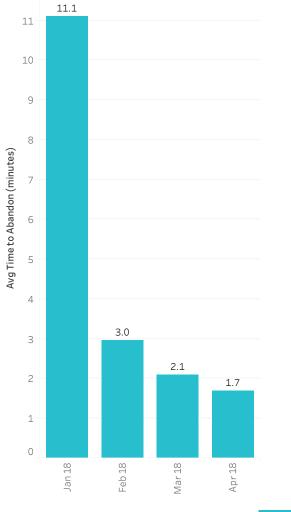

## Average Time to Abandon

|                       | January 2018 | February 2018 | March 2018 | April 2018 |
|-----------------------|--------------|---------------|------------|------------|
| Total Calls Abandoned | 60,417       | 7,647         | 3,952      | 3,549      |
| Avg Time to Abandon   | 11.1         | 3.0           | 2.1        | 1.7        |