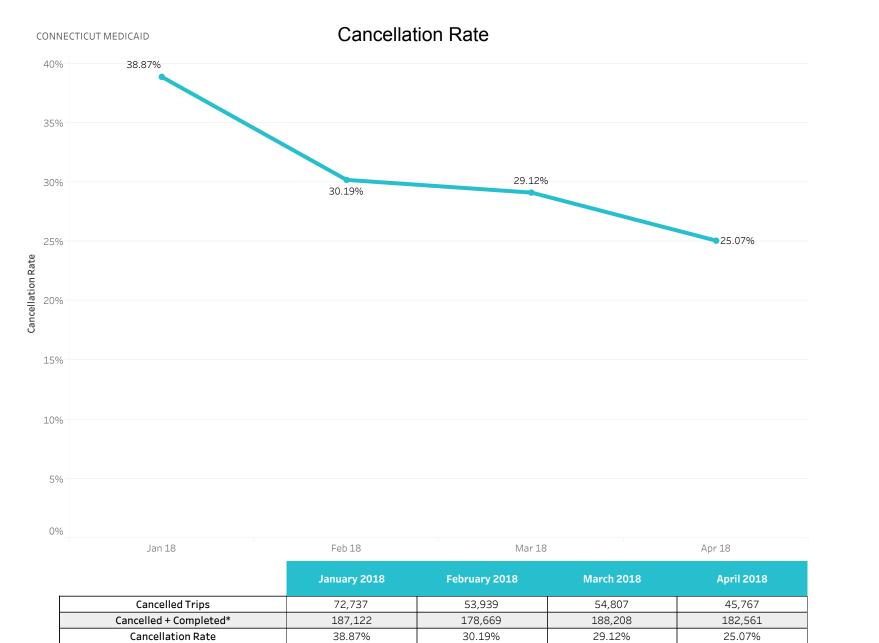

|                 | January 2018 | February 2018 | March 2018 | April 2018 |
|-----------------|--------------|---------------|------------|------------|
| Provider        | 52,056       | 31,561        | 26,651     | 23,208     |
| Contact Center  | 20,681       | 22,378        | 28,156     | 22,559     |
| Total Cancelled | 72,737       | 53,939        | 54,807     | 45,767     |

Cancellation Rate: For all rate calculations, we take the numerator (in this case cancelled trips) and add it to the number of completed or assumed completed trips for the denominator. We are excluding Public Transit and Mileage Reimbursement in these calculations.