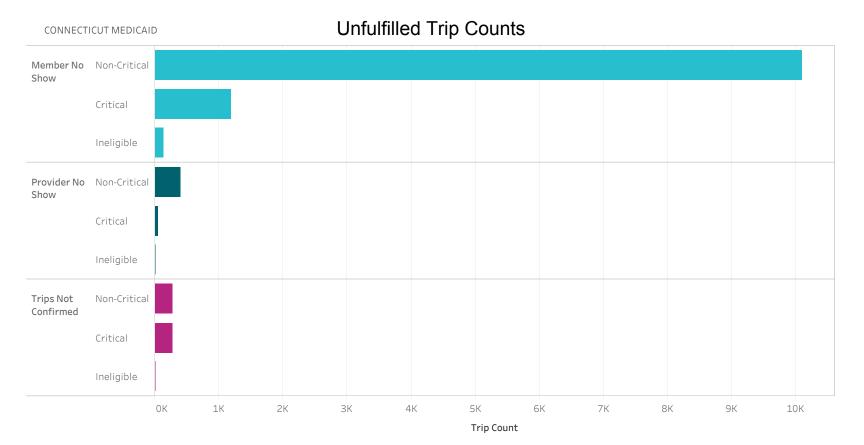

Healthcare Logistics

veyo

|                        |               | January 2018 | February 2018 | March 2018 | April 2018 |
|------------------------|---------------|--------------|---------------|------------|------------|
| Maurhauble             | Critical      | 1,177        | 963           | 1,022      | 1,185      |
| Member No<br>Show      | Non-Critical  | 11,672       | 8,432         | 10,166     | 10,102     |
| 311000                 | Ineligible    | 94           | 162           | 83         | 133        |
| Duguidau Na            | Critical      | 70           | 79            | 61         | 50         |
| Provider No<br>Show    | Non-Critical  | 491          | 643           | 551        | 400        |
| 311000                 | Ineligible    | 2            | 2             | 1          | 4          |
| T. S. Mark             | Critical      | 612          | 280           | 276        | 270        |
| Trips Not<br>Confirmed | Non-Critical  | 1,469        | 306           | 245        | 277        |
| Commed                 | Ineligible    | 4            | 4             |            | 5          |
| Tota                   | l Unfulfilled | 15,591       | 10,871        | 12,405     | 12,426     |