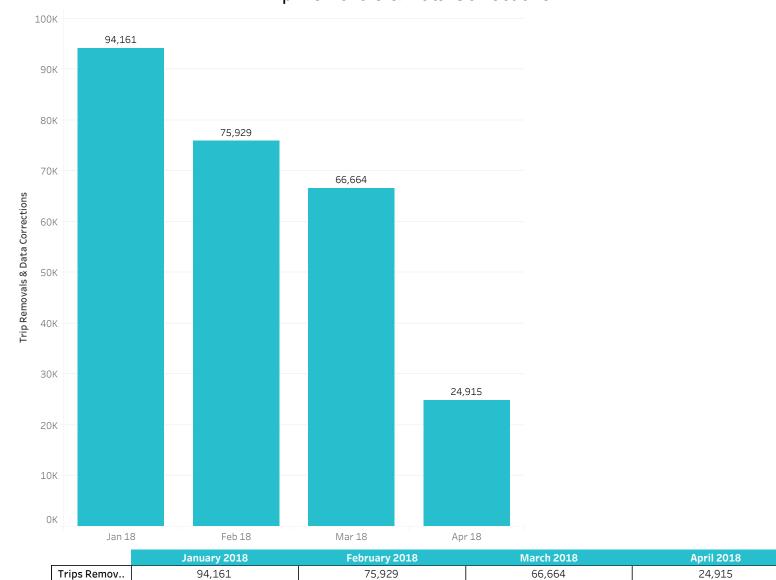

### Trip Removals & Data Corrections

\*Excludes Public Transit and Mileage Reimbursement

|                       | January 2018 | February 2018 | March 2018 | April 2018 |
|-----------------------|--------------|---------------|------------|------------|
| Public Transit        | 180,537      | 145,437       | 158,218    | 178,985    |
| Ambulatory            | 89,542       | 98,276        | 105,603    | 110,069    |
| Wheelchair            | 19,434       | 21,145        | 22,598     | 22,220     |
| Ambulance - BLS       | 1,708        | 3,375         | 3,339      | 2,764      |
| Mileage Reimbursement | 1,005        | 1,993         | 3,291      | 3,343      |
| Bariatric Wheelchair  | 1,660        | 1,501         | 1,547      | 1,549      |
| Stretcher             | 1,773        | 146           | 95         | 29         |
| Bariatric Stretcher   | 200          | 157           | 81         | 47         |
| Ambulance - ALS       | 68           | 129           | 138        | 116        |
| Other                 | 0            | 1             | 0          | 0          |

Trip Removal & Data Correction: These are trips that have been cancelled prior to the requested trip date. During the implementation phase, many of these trips are invalid trips that get cancelled during our data cleaning process in an attempt to reduce the number of "bad trips" being sent to providers. These trips are not included in the other metrics shown in this report, and they are grouped based on the date of cancellation as opposed to the date of the trip.