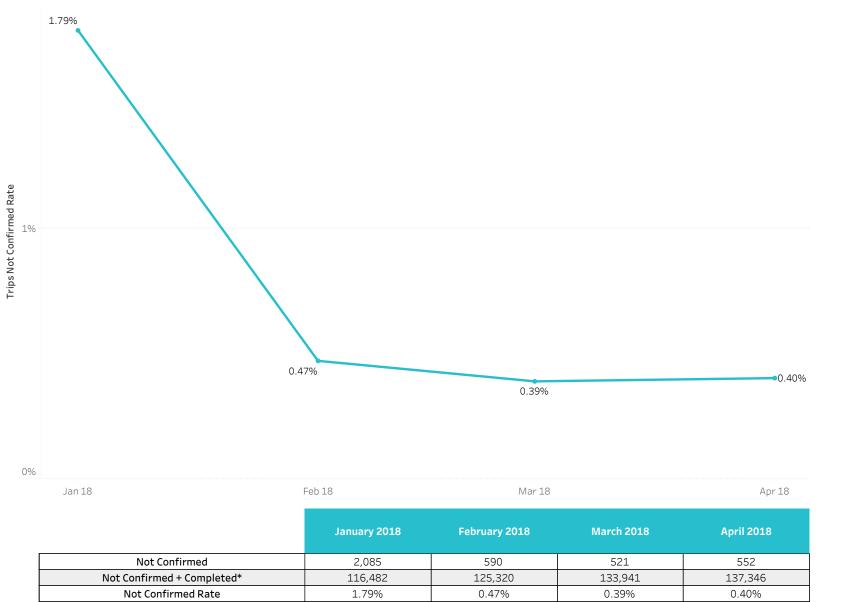

#### January 2018 February 2018 March 2018 April 2018 Member Cancelled 24,345 21,711 20,218 18,465 13,582 Member No Show 8,903 9,507 10,790 Not Finalized 11,744 10,372 7,590 8,248 4,015 Other 13,789 9,198 6,494 Incorrect Information 4,772 2,963 2,495 3,112 2,299 423 3,473 Weather 120 **Facility Cancelled** 1,147 1,196 1.213 915 990 748 **Provider No Show** 763 531 Provider Incident 232 272 226 169 64 35 61 60 Member is Ineligible Grand Total 72.737 53,939 54,807 45,767