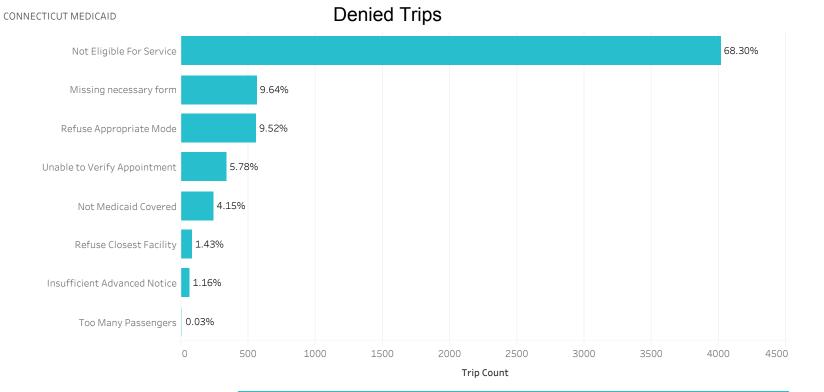

Healthcare Logistics

48

ve

|                              | January 2018 | February 2018 | March 2018 | April 2018 |
|------------------------------|--------------|---------------|------------|------------|
| Not Eligible For Service     | 2,335        | 2,486         | 4,815      | 4,018      |
| Refuse Appropriate Mode      | 1,241        | 669           | 663        | 560        |
| Missing necessary form       | 625          | 114           | 246        | 567        |
| Not Medicaid Covered         | 22           | 138           | 58         | 244        |
| Unable to Verify Appointment | 74           | 20            | 9          | 340        |
| Insufficient Advanced Notice | 59           | 98            | 112        | 68         |
| Refuse Closest Facility      | 138          | 40            | 26         | 84         |
| Too Many Passengers          | 38           |               | 2          | 2          |
| Total Denied Trips           | 4,532        | 3,565         | 5,931      | 5,883      |