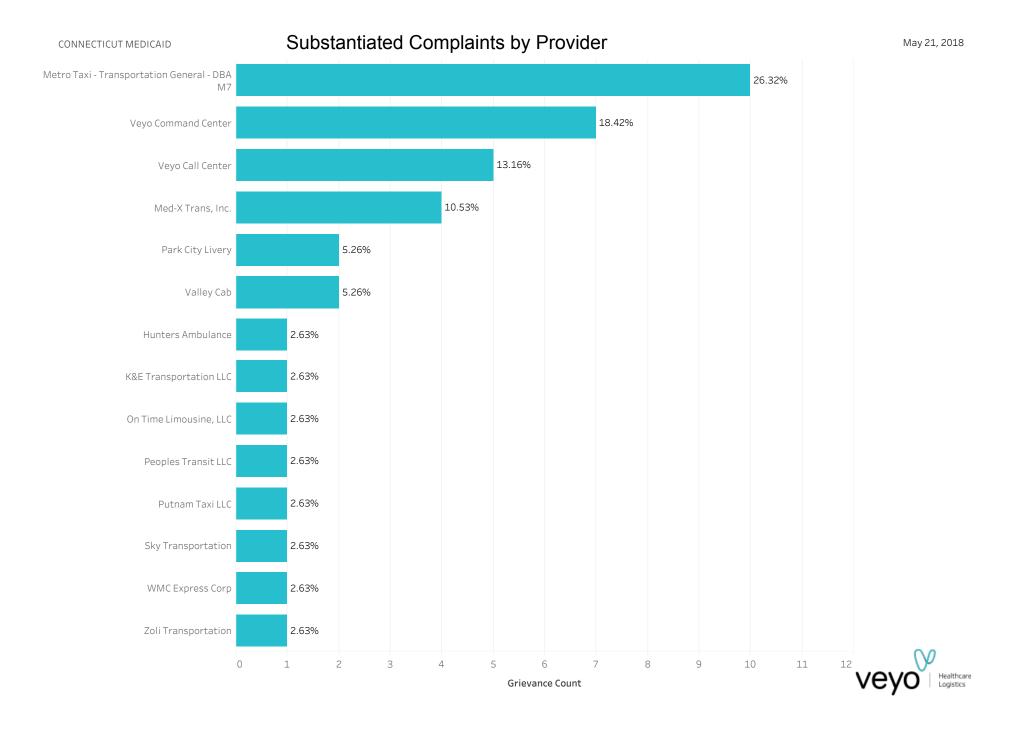

## Substantiated Complaints

|                           | January 2018 | February 2018 | March 2018 | April 2018 |  |
|---------------------------|--------------|---------------|------------|------------|--|
| Completed Trips           | 295,927      | 272,160       | 294,910    | 319,122    |  |
| Substantiated Complaints  | 298          | 222           | 126        | 60         |  |
| Substantiated Complaint % | 0.10%        | 0.08%         | 0.04%      | 0.02%      |  |