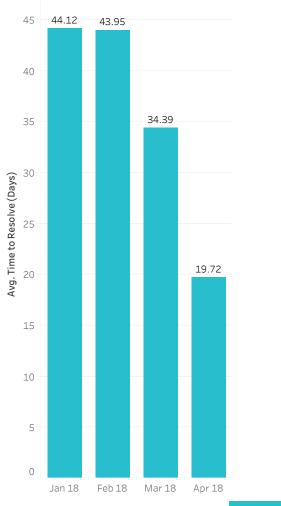

#### CONNECTICUT MEDICAID

|                             | January 2018 | February 2018 | March 2018 | April 2018 |
|-----------------------------|--------------|---------------|------------|------------|
| Grievance Count             | 778          | 557           | 609        | 278        |
| Resolved Count              | 778          | 553           | 560        | 133        |
| Avg. Time to Resolve (Days) | 44.12        | 43.95         | 34.39      | 19.72      |