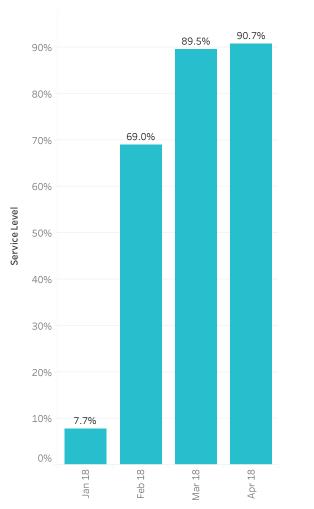

CONNECTICUT MEDICAID

|                               | January 2018 | February 2018 | March 2018 | April 2018 |
|-------------------------------|--------------|---------------|------------|------------|
| Handled Within Service Level  | 9,376        | 56,890        | 78,326     | 79,676     |
| Handled Outside Service Level | 51,551       | 17,916        | 5,204      | 4,648      |
| Received                      | 121,344      | 82,453        | 87,482     | 87,873     |
| Service Level                 | 7.7%         | 69.0%         | 89.5%      | 90.7%      |