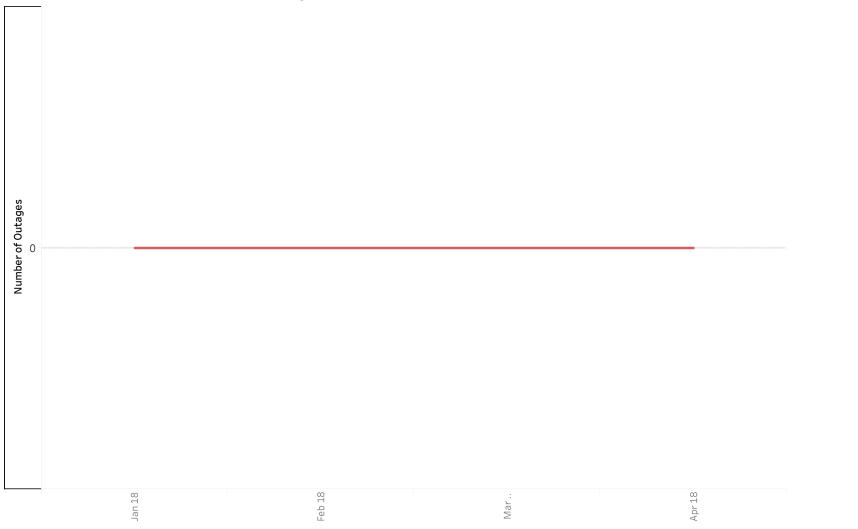

## Outages Greater Than One Hour

|                                         | January 2018 | February 2018 | March 2018 | April 2018 |
|-----------------------------------------|--------------|---------------|------------|------------|
| Call Center Outages Greater Than 1 Hour | 0            | 0             | 0          | 0          |