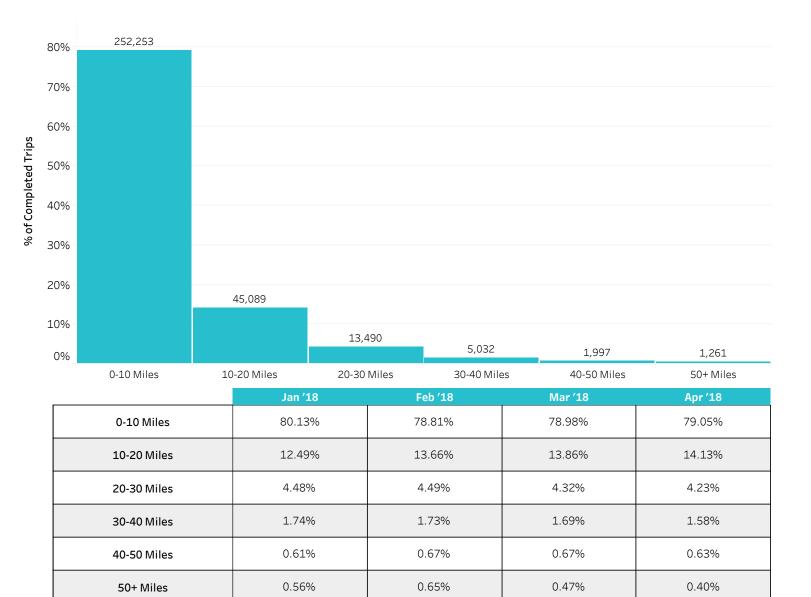

### Trip % Distance Summary

|             | Jan '18 | Feb '18 | Mar '18 | Apr '18 |
|-------------|---------|---------|---------|---------|
| 0-10 Miles  | 80.13%  | 78.81%  | 78.98%  | 79.05%  |
| 10-20 Miles | 12.49%  | 13.66%  | 13.86%  | 14.13%  |
| 20-30 Miles | 4.48%   | 4.49%   | 4.32%   | 4.23%   |
| 30-40 Miles | 1.74%   | 1.73%   | 1.69%   | 1.58%   |
| 40-50 Miles | 0.61%   | 0.67%   | 0.67%   | 0.63%   |
| 50+ Miles   | 0.56%   | 0.65%   | 0.47%   | 0.40%   |