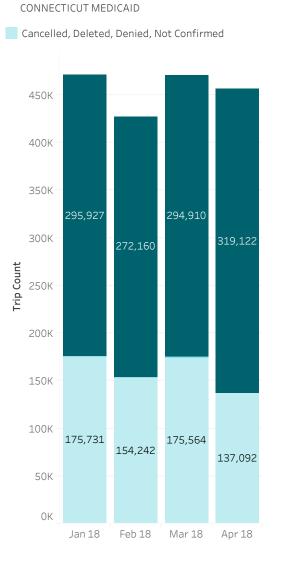

### Completed Trip Count Summary

|           | January 2018 | February 2018 | March 2018 | April 2018 |
|-----------|--------------|---------------|------------|------------|
| Completed | 295,927      | 272,160       | 294,910    | 319,122    |

## **Total Completed Trips**

|           | January 2018 | February 2018 | March 2018 | April 2018 |
|-----------|--------------|---------------|------------|------------|
| Completed | 295,927      | 272,160       | 294,910    | 319,122    |