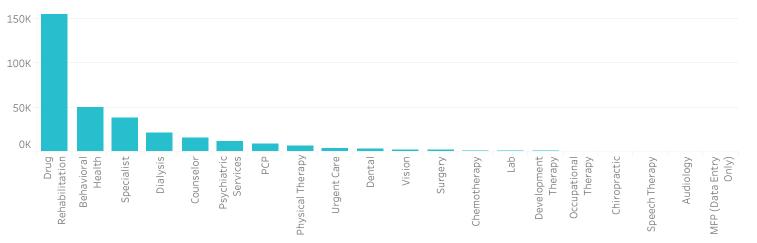

### Total Completed Trips by Reason

|                       | January 2018 | February 2018 | March 2018 | April 2018 |
|-----------------------|--------------|---------------|------------|------------|
| Drug Rehabilitation   | 162,218      | 136,667       | 137,591    | 154,400    |
| Behavioral Health     | 47,370       | 39,266        | 43,102     | 49,154     |
| Specialist            | 31,697       | 33,797        | 39,632     | 38,479     |
| Dialysis              | 20,048       | 20,188        | 22,489     | 21,244     |
| Psychiatric Services  | 7,873        | 10,106        | 10,574     | 11,598     |
| Counselor             | 4,947        | 6,707         | 12,973     | 14,819     |
| PCP                   | 7,511        | 8,602         | 8,791      | 8,621      |
| Physical Therapy      | 4,129        | 5,258         | 6,099      | 6,494      |
| Urgent Care           | 1,813        | 2,323         | 3,252      | 3,800      |
| Dental                | 1,927        | 2,224         | 2,462      | 2,600      |
| Surgery               | 1,307        | 1,511         | 1,765      | 1,675      |
| Vision                | 1,305        | 1,384         | 1,575      | 1,677      |
| Chemotherapy          | 1,120        | 1,242         | 1,508      | 1,307      |
| Development Therapy   | 1,181        | 1,050         | 966        | 1,006      |
| Lab                   | 779          | 910           | 1,044      | 1,118      |
| Occupational Therapy  | 268          | 339           | 397        | 378        |
| Chiropractic          | 136          | 246           | 348        | 357        |
| Speech Therapy        | 129          | 173           | 179        | 236        |
| Audiology             | 150          | 159           | 123        | 105        |
| MFP (Data Entry Only) | 19           | 8             | 40         | 54         |