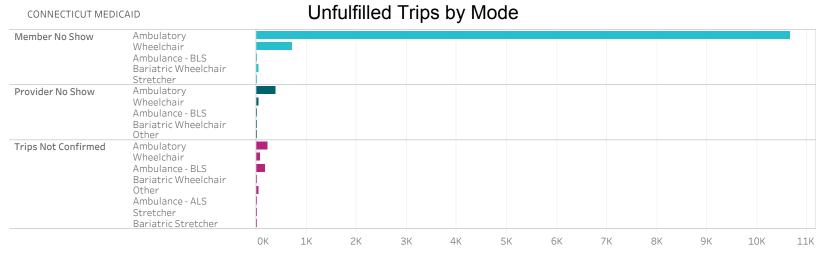

Healthcare Logistics

vey

Trip Count

|                     |                      | January 2018 | February 2018 | March 2018 | April 2018 |
|---------------------|----------------------|--------------|---------------|------------|------------|
|                     | Ambulance - ALS      |              |               | 2          |            |
|                     | Ambulance - BLS      | 4            | 17            | 5          | 4          |
|                     | Ambulatory           | 12,146       | 8,930         | 10,572     | 10,651     |
| Member No<br>Show   | Bariatric Stretcher  |              |               | 2          |            |
| 311010              | Bariatric Wheelchair | 53           | 42            | 33         | 42         |
|                     | Stretcher            | 6            | 1             | 1          | 1          |
|                     | Wheelchair           | 734          | 567           | 656        | 722        |
|                     | Ambulance - BLS      |              | 2             | 2          | 10         |
|                     | Ambulatory           | 476          | 625           | 530        | 386        |
|                     | Bariatric Stretcher  | 4            |               |            |            |
| Provider No<br>Show | Bariatric Wheelchair | 1            | 4             | 8          | 2          |
| 311010              | Other                |              |               |            | 1          |
|                     | Stretcher            | 2            |               | 2          |            |
|                     | Wheelchair           | 80           | 93            | 71         | 55         |
|                     | Ambulance - ALS      | 7            | 6             | 14         | 11         |
|                     | Ambulance - BLS      | 51           | 112           | 139        | 170        |
|                     | Ambulatory           | 1,228        | 221           | 194        | 221        |
| Trips Not           | Bariatric Stretcher  | 23           | 6             | 12         | 5          |
| Confirmed           | Bariatric Wheelchair | 66           | 25            | 25         | 16         |
|                     | Other                | 288          | 107           | 62         | 42         |
|                     | Stretcher            | 157          | 18            | 11         | 7          |
|                     | Wheelchair           | 265          | 95            | 64         | 80         |