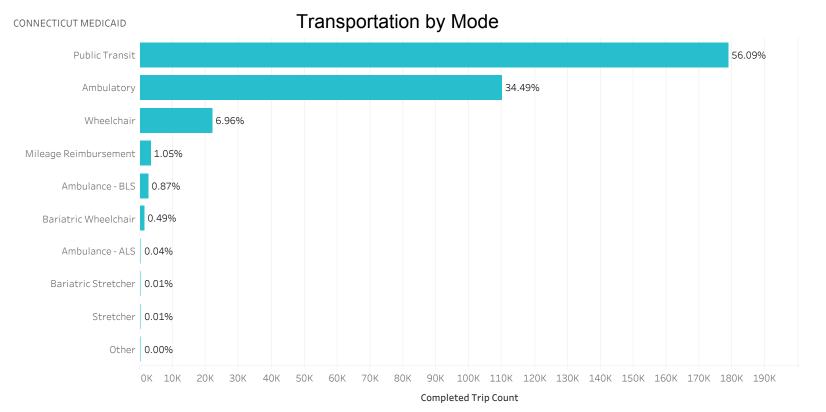

### Completed Trips by Mode

|                       | January 2018 | February 2018 | March 2018 | April 2018 |
|-----------------------|--------------|---------------|------------|------------|
| Public Transit        | 180,537      | 145,437       | 158,218    | 178,985    |
| Ambulatory            | 89,542       | 98,276        | 105,603    | 110,069    |
| Wheelchair            | 19,434       | 21,145        | 22,598     | 22,220     |
| Ambulance - BLS       | 1,708        | 3,375         | 3,339      | 2,764      |
| Mileage Reimbursement | 1,005        | 1,993         | 3,291      | 3,343      |
| Bariatric Wheelchair  | 1,660        | 1,501         | 1,547      | 1,549      |
| Stretcher             | 1,773        | 146           | 95         | 29         |
| Bariatric Stretcher   | 200          | 157           | 81         | 47         |
| Ambulance - ALS       | 68           | 129           | 138        | 116        |
| Other                 | 0            | 1             | 0          | 0          |