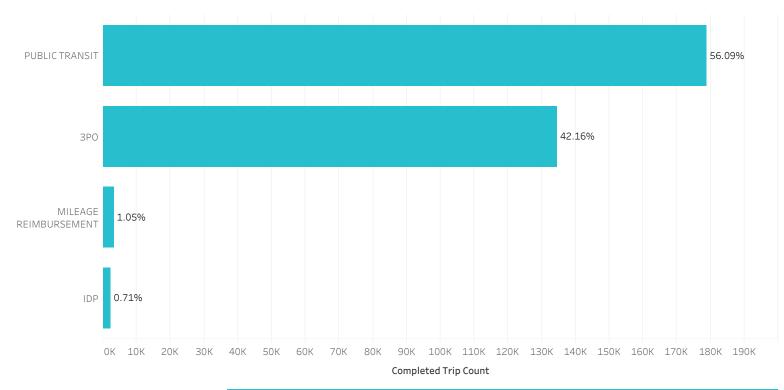

### Trips Exceeding 20 Miles

|                       | January 2018 | February 2018 | March 2018 | April 2018 |
|-----------------------|--------------|---------------|------------|------------|
| PUBLIC TRANSIT        | 180,537      | 145,437       | 158,218    | 178,985    |
| 3P0                   | 113,452      | 122,686       | 131,248    | 134,534    |
| MILEAGE REIMBURSEMENT | 1,005        | 1,992         | 3,291      | 3,343      |
| IDP                   | IDP 933      |               | 2,153      | 2,260      |