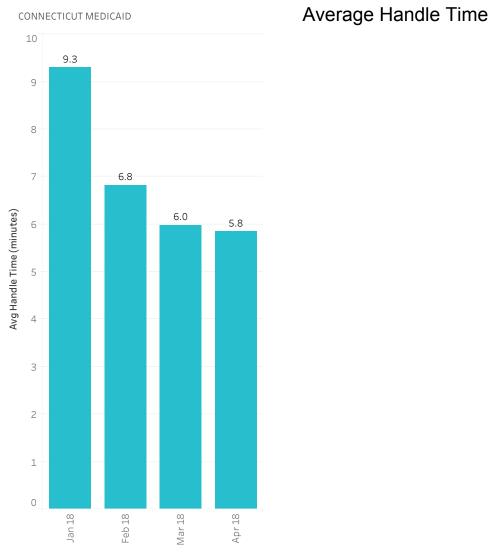

#### Average Handle Time Summary

|                           | January 2018 | February 2018 | March 2018 | April 2018 |
|---------------------------|--------------|---------------|------------|------------|
| Total Calls Answered      | 60,927       | 74,806        | 83,530     | 84,324     |
| Avg Handle Time (minutes) | 9.30         | 6.82          | 5.97       | 5.85       |

|                           | January 2018 | February 2018 | March 2018 | April 2018 |
|---------------------------|--------------|---------------|------------|------------|
| Total Calls Answered      | 60,927       | 74,806        | 83,530     | 84,324     |
| Avg Handle Time (minutes) | 9.3          | 6.8           | 6.0        | 5.8        |