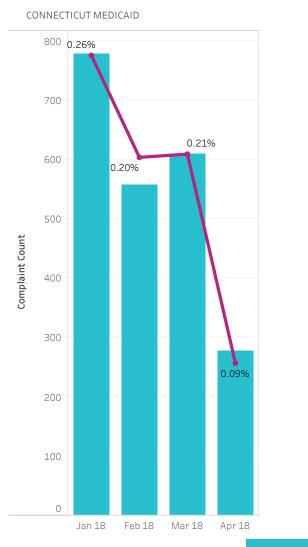

#### Trip Volume and Complaint % Summary

|                           | Jan '18 | Feb '18 | Mar '18 | Apr '18 |
|---------------------------|---------|---------|---------|---------|
| Completed Trips           | 295,927 | 272,160 | 294,910 | 319,122 |
| Substantiated Complaints  | 298     | 222     | 126     | 60      |
| Unsubstantiated Complaint | 480     | 335     | 483     | 218     |
| Total Complaint Count     | 778     | 557     | 609     | 278     |
| Complaint %               | 0.26%   | 0.20%   | 0.21%   | 0.09%   |

## **Total Complaints**

May 21, 2018

Complaint Rate Total Complaint Count

|                       | January 2018 | February 2018 | March 2018 | April 2018 |
|-----------------------|--------------|---------------|------------|------------|
| Completed Trips       | 295,927      | 272,160       | 294,910    | 319,122    |
| Total Complaint Count | 778          | 557           | 609        | 278        |
| Complaint %           | 0.26%        | 0.20%         | 0.21%      | 0.09%      |