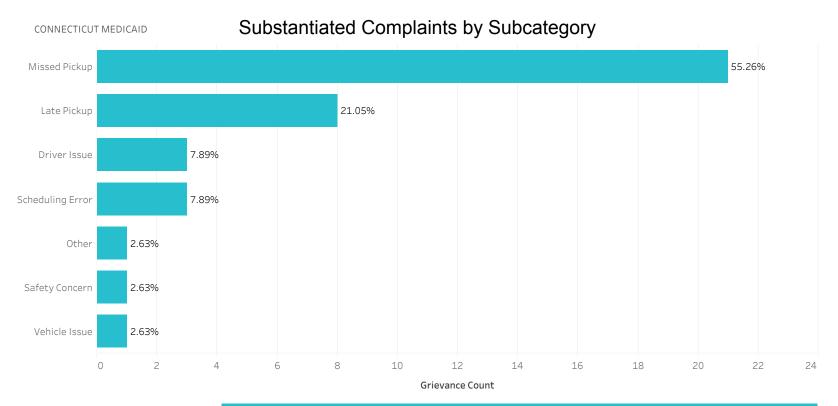

veyo

Healthcare Logistics

|                     | January 2018 | February 2018 | March 2018 | April 2018 |
|---------------------|--------------|---------------|------------|------------|
| Missed Pickup       | 180          | 130           | 53         | 32         |
| Late Pickup         | 43           | 45            | 33         | 14         |
| Other               | 17           | 10            | 14         | 6          |
| Scheduling Error    | 20           | 11            | 8          | 3          |
| Driver Issue        | 17           | 9             | 4          | 3          |
| Late Pickup - B-Leg | 6            | 8             | 6          |            |
| Safety Concern      | 6            | 4             | 1          | 1          |
| Technical Issue     | 7            | 1             |            |            |
| Vehicle Issue       |              | 2             | 2          | 1          |
| Early Arrival       | 1            | 2             | 1          |            |
| Agent Issue         |              | 1             | 1          |            |
| Damage/Injury       | 1            | 1             |            |            |
| Null                | 1            |               |            |            |