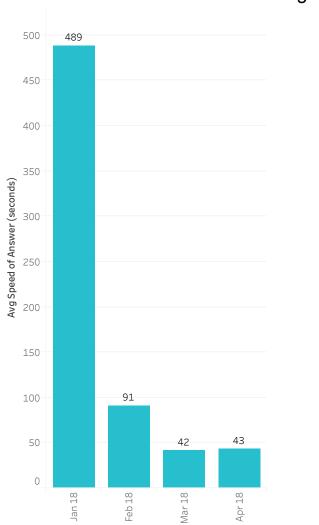

#### Average Speed Of Answer Summary (Facility)

|                               | January 2018 | February 2018 | March 2018 | April 2018 |
|-------------------------------|--------------|---------------|------------|------------|
| Received                      | 4,656        | 8,635         | 9,432      | 8,785      |
| Avg Speed of Answer (seconds) | 489          | 91            | 42         | 43         |

|                               | January 2018 | February 2018 | March 2018 | April 2018 |
|-------------------------------|--------------|---------------|------------|------------|
| Received                      | 4,656        | 8,635         | 9,432      | 8,785      |
| Avg Speed of Answer (seconds) | 489          | 91            | 42         | 43         |