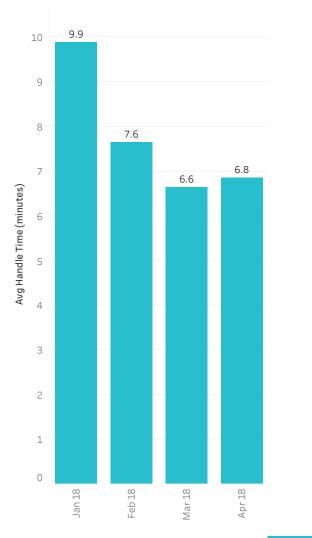

#### Average Handle Time Summary (Facility)

|                           | January 2018 | February 2018 | March 2018 | April 2018 |
|---------------------------|--------------|---------------|------------|------------|
| Total Calls Answered      | 3,617        | 8,122         | 9,065      | 8,485      |
| Avg Handle Time (minutes) | 9.88         | 7.64          | 6.63       | 6.85       |

## Average Handle Time, Facility

|                           | January 2018 | February 2018 | March 2018 | April 2018 |
|---------------------------|--------------|---------------|------------|------------|
| Total Calls Answered      | 3,617        | 8,122         | 9,065      | 8,485      |
| Avg Handle Time (minutes) | 9.9          | 7.6           | 6.6        | 6.8        |