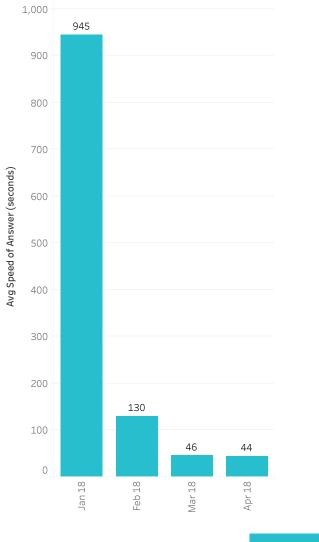

#### Average Speed Of Answer Summary

|                               | January 2018 | February 2018 | March 2018 | April 2018 |
|-------------------------------|--------------|---------------|------------|------------|
| Received                      | 121,344      | 82,453        | 87,482     | 87,873     |
| Avg Speed of Answer (seconds) | 945          | 130           | 46         | 44         |

## Average Speed of Answer

|                               | January 2018 | February 2018 | March 2018 | April 2018 |
|-------------------------------|--------------|---------------|------------|------------|
| Avg Speed of Answer (seconds) | 945.5        | 129.7         | 45.8       | 44.1       |