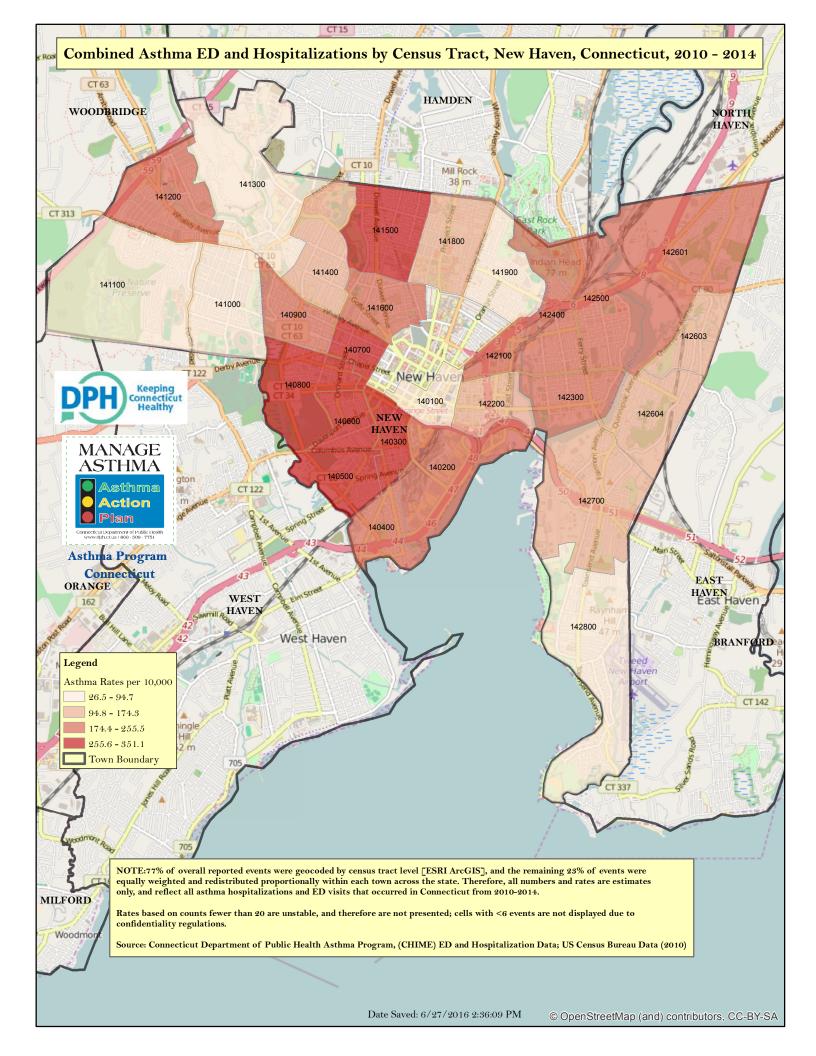

## Combined Asthma ED and Hospitalizations by Census Tract, New Haven, Connecticut, 2010-2014

| Town      | Census<br>Tract | No., Total | Rate*,<br>Total | No.,<br>Female | Rate*,<br>Female | No., Male | Rate*,<br>Male | No., <=19<br>Yrs Old | Rate*,<br><=19 Yrs<br>Old | No., >=20<br>Yrs Old | Rate*,<br>>=20 Yrs<br>Old |
|-----------|-----------------|------------|-----------------|----------------|------------------|-----------|----------------|----------------------|---------------------------|----------------------|---------------------------|
| New Haven | 140100          | 105        | 86.6            | 78             | 134.4            | 27        | 42.7           | 52                   | 512.3                     | 53                   | 47.7                      |
| New Haven | 140200          | 163        | 214.8           | 81             | 178.2            | 80        | 262.7          | 112                  | 391.6                     | 50                   | 105.7                     |
| New Haven | 140300          | 385        | 281.3           | 179            | 267.6            | 206       | 294.5          | 175                  | 381.3                     | 210                  | 230.9                     |
| New Haven | 140400          | 348        | 209.1           | 197            | 228.3            | 151       | 188.4          | 187                  | 332.7                     | 162                  | 146.9                     |
| New Haven | 140500          | 569        | 308.7           | 247            | 261.7            | 322       | 358.0          | 299                  | 435.5                     | 270                  | 233.4                     |
| New Haven | 140600          | 833        | 351.1           | 467            | 385.5            | 366       | 315.3          | 375                  | 483.9                     | 458                  | 286.7                     |
| New Haven | 140700          | 593        | 298.1           | 357            | 356.8            | 236       | 238.6          | 194                  | 442.4                     | 399                  | 257.3                     |
| New Haven | 140800          | 538        | 271.4           | 289            | 263.6            | 249       | 281.2          | 231                  | 378.4                     | 307                  | 223.8                     |
| New Haven | 140900          | 533        | 238.2           | 255            | 216.7            | 278       | 261.9          | 198                  | 313.5                     | 335                  | 208.5                     |
| New Haven | 141000          | 61         | 32.7            | 40             | 41.3             | 20        | 22.4           | 23                   | 56.9                      | 38                   | 26.0                      |
| New Haven | 141100          | 130        | 93.6            | 93             | 127.4            | 37        | 56.2           | 45                   | 132.6                     | 85                   | 81.0                      |
| New Haven | 141200          | 529        | 239.0           | 284            | 231.6            | 245       | 248.4          | 234                  | 361.4                     | 295                  | 188.4                     |
| New Haven | 141300          | 280        | 94.7            | 174            | 103.5            | 106       | 83.1           | 115                  | 107.5                     | 165                  | 87.5                      |
| New Haven | 141400          | 432        | 172.0           | 246            | 183.9            | 186       | 158.5          | 178                  | 218.5                     | 254                  | 149.7                     |
| New Haven | 141500          | 1,173      | 341.3           | 660            | 345.2            | 513       | 336.5          | 568                  | 474.7                     | 605                  | 270.1                     |
| New Haven | 141600          | 572        | 221.3           | 244            | 206.0            | 328       | 234.3          | 228                  | 370.1                     | 343                  | 174.2                     |
| New Haven | 141800          | 223        | 114.6           | 117            | 113.3            | 106       | 116.0          | 104                  | 209.7                     | 120                  | 82.8                      |
| New Haven | 141900          | 67         | 26.5            | 40             | 30.8             | 27        | 21.9           | 37                   | 96.9                      | 30                   | 14.0                      |
| New Haven | 142100          | 186        | 213.3           | 88             | 197.3            | 97        | 227.7          | 91                   | 347.3                     | 95                   | 155.7                     |
| New Haven | 142200          | 124        | 156.9           | 68             | 180.9            | 56        | 135.1          | 44                   | 771.9                     | 80                   | 109.1                     |
| New Haven | 142300          | 696        | 255.5           | 292            | 215.9            | 404       | 294.6          | 271                  | 302.0                     | 424                  | 232.1                     |
| New Haven | 142400          | 646        | 241.0           | 369            | 282.1            | 276       | 201.2          | 292                  | 311.5                     | 355                  | 203.7                     |
| New Haven | 142500          | 576        | 194.3           | 338            | 220.1            | 237       | 165.9          | 289                  | 282.1                     | 287                  | 147.9                     |
| New Haven | 142601          | 646        | 218.0           | 438            | 273.5            | 208       | 152.8          | 302                  | 346.5                     | 345                  | 165.0                     |
| New Haven | 142603          | 279        | 140.9           | 135            | 120.3            | 144       | 167.8          | 92                   | 214.5                     | 187                  | 120.6                     |
| New Haven | 142604          | 254        | 174.3           | 127            | 169.0            | 126       | 178.6          | 96                   | 258.1                     | 158                  | 145.6                     |
| New Haven | 142700          | 491        | 147.6           | 260            | 150.9            | 231       | 144.1          | 240                  | 238.3                     | 251                  | 108.2                     |

## Combined Asthma ED and Hospitalizations by Census Tract, New Haven, Connecticut, 2010-2014

| Town      | Census<br>Tract | No., Total | Rate*,<br>Total | No.,<br>Female | Rate*,<br>Female | No., Male | Rate*,<br>Male | No., <=19<br>Yrs Old | Rate*,<br><=19 Yrs<br>Old | No., >=20<br>Yrs Old | Rate*,<br>>=20 Yrs<br>Old |
|-----------|-----------------|------------|-----------------|----------------|------------------|-----------|----------------|----------------------|---------------------------|----------------------|---------------------------|
| New Haven | 142800          | 127        | 52.5            | 53             | 42.2             | 74        | 63.6           | 54                   | 110.3                     | 73                   | 37.8                      |

NOTE:77% of overall reported events were geocoded by census tract level [ESRI ArcGIS], and the remaining 23% of events were equally weighted and redistributed proportionally within each town across the state. Therefore, all numbers and rates are estimates only, and reflect all asthma hospitalizations and ED visits that occurred in Connecticut from 2010-2014.

Rates based on counts fewer than 20 are unstable, and therefore are not presented; cells with <6 events are not displayed due to confidentiality regulations.

Source: Connecticut Department of Public Health Asthma Program, (CHIME) ED and Hospitalization Data; US Census Bureau Data (2010)

<sup>\*</sup> Rate per 10,000 population