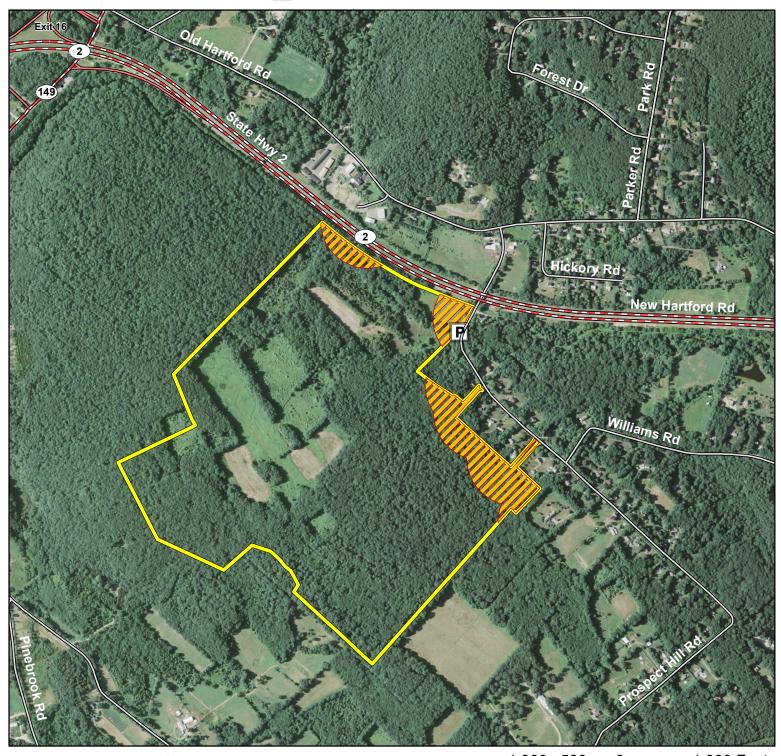

## **Meadow Brook WMA**

Location: Colchester Description: 269 acres

Access: Rt. 2 Westbound - Exit 16 and turn left onto Rt. 149. At intersection, right onto Old Hartford Road. After 2 miles turn right onto Prospect Hill Road. Rt. 2 Eastbound - Exit 17 turn left onto Mill Hill Road. At intersection, left and follow signs

for Old Hartford Road - after 2 miles turn left onto Prospect Hill Road to parking area.

Note: This map depicts an approximation of property boundaries. Please obey all postings.

Symbols: Approximate Boundary Area Closed to Firearms Hunting P Parking

Map Date: 10/7/2016; Ortho 2014 4band NAIP

1,000 500 0 1,000 Feet