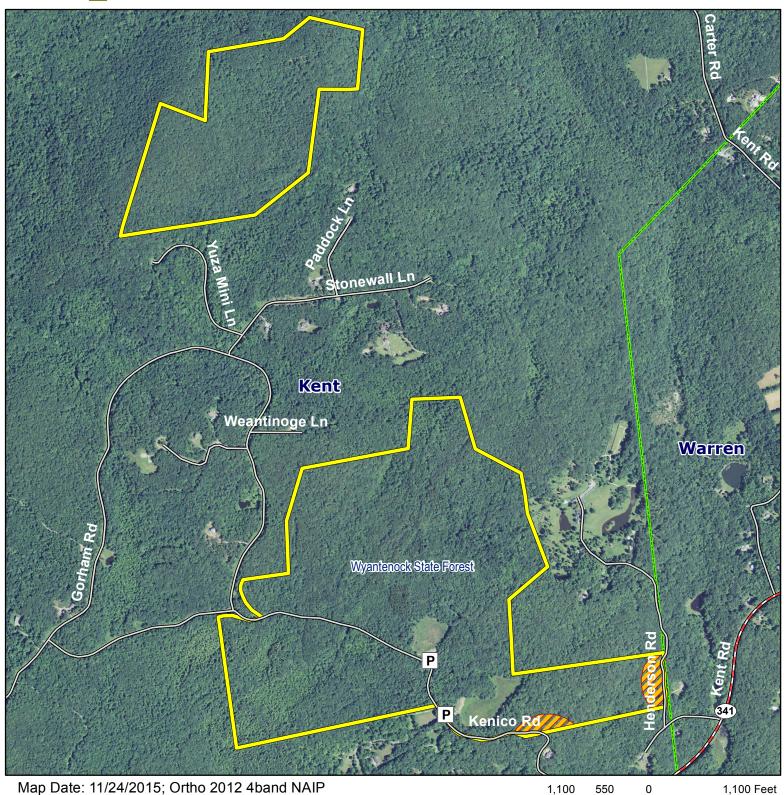

#### Warren/Kent North

Location: Kent, Warren

Description: 4,083 total acres. Mixed hardwood forest.

Access: Route Route 7 take Carter road to Dugan Road in Kent.

Note: This map depicts an approximation of property boundaries. Please obey all postings.

Symbols: Salmon River State Forest 500 foot buffer