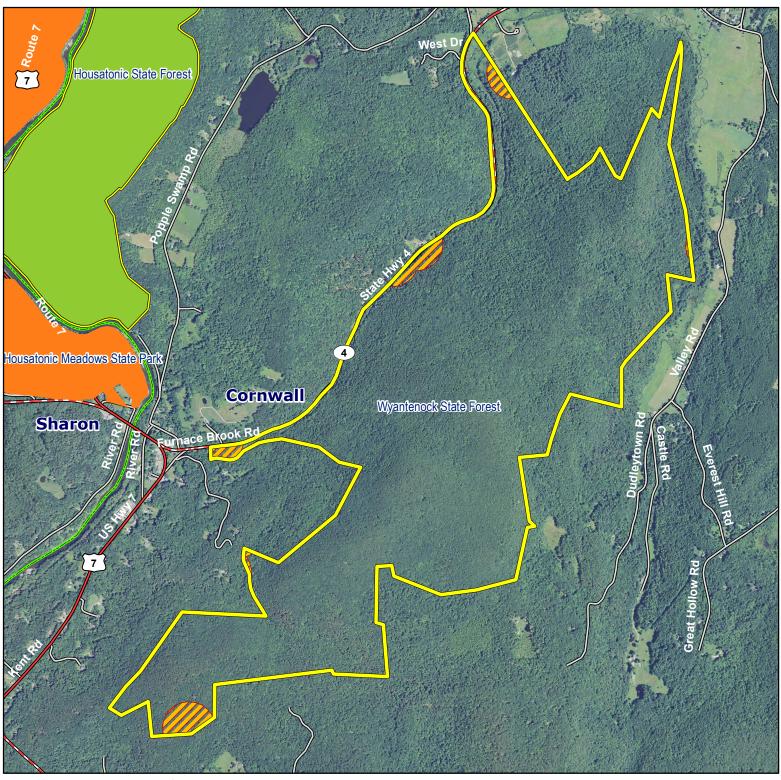

### **Cornwall North**

Location: Coltsfood Mountain Block, Cornwall

**Description:** 4,083 total acres. Mixed conifer and hardwoods. **Access:** Park in roadside pull-offs along Route 4 in Cornwall.

Note: This map depicts an approximation of property boundaries. Please obey all postings.

Symbols: Salmon River State Forest 500 foot buffer

Map Date: 11/24/2015; Ortho 2012 4band NAIP