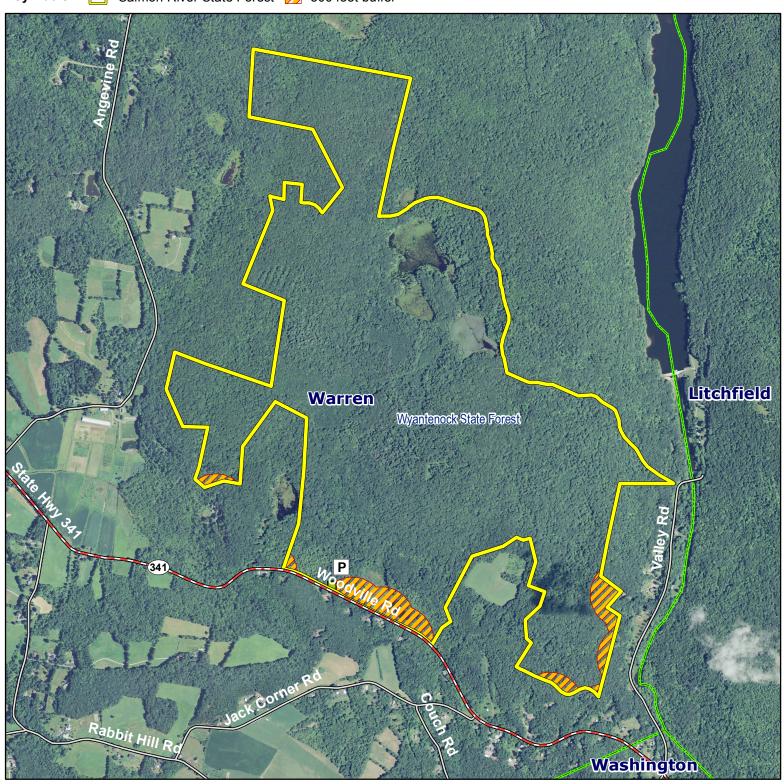

# Wyantenock State Forest Warren Southwest

Location: Woodville Block, Warren

**Description:** 4,083 total acres. Forest and wetlands.

Access: Off of Route 341.

Note: This map depicts an approximation of property boundaries. Please obey all postings.

Salmon River State Forest 2 500 foot buffer

1,300

650

1,300 Feet