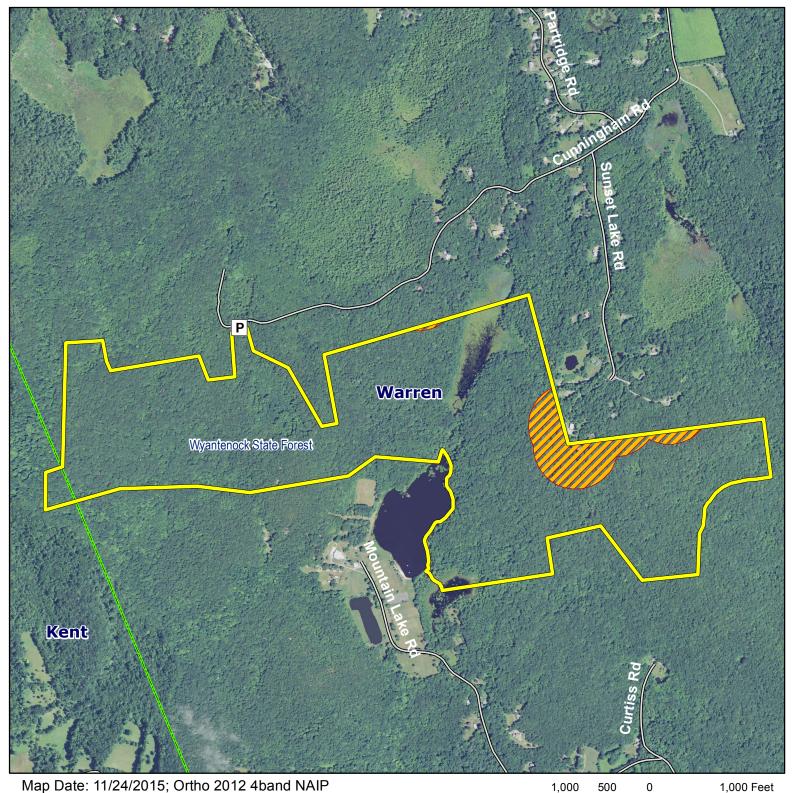

# Wyantenock State Forest Warren Southwest

Location: Kent, Warren.

**Description:** 4,083 total acres. Forest and forested wetlands. Access: Route 341 to Reed Road to Cunningham Road.

**Note:** This map depicts an approximation of property boundaries. Please obey all postings.

Symbols:

Salmon River State Forest 2 500 foot buffer

Map Date: 11/24/2015; Ortho 2012 4band NAIP