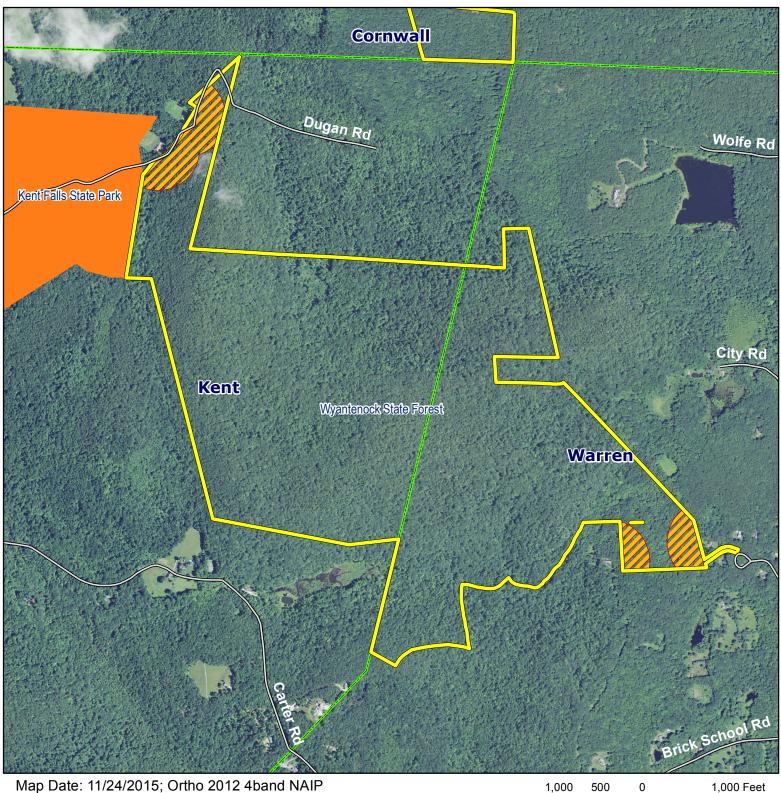

#### Warren/Kent North

Location: Kent, Warren

Description: 4,083 total acres. Mixed hardwood forest.

Access: Route Route 7 take Carter road to Dugan Road in Kent.

Note: This map depicts an approximation of property boundaries. Please obey all postings.

Symbols: Salmon River State Forest 500 foot buffer