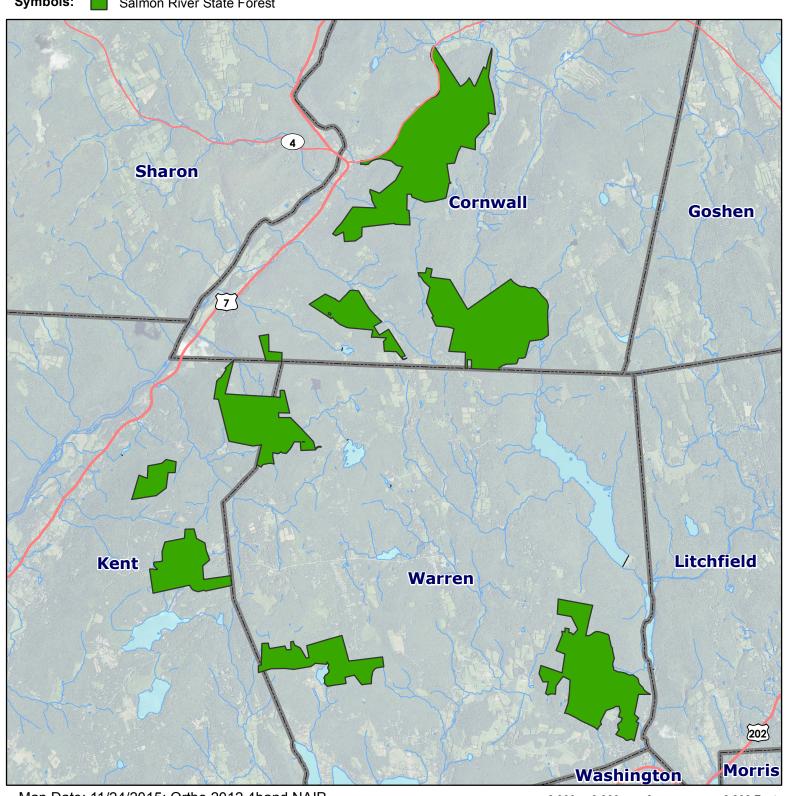

#### Overview

Location: Cornwall, Kent, Warren Description: 4,083 total acres.

Note: This map depicts an approximation of property boundaries. Please obey all postings.

Symbols: Salmon River State Forest

Map Date: 11/24/2015; Ortho 2012 4band NAIP

6,000 3,000 6,000 Feet