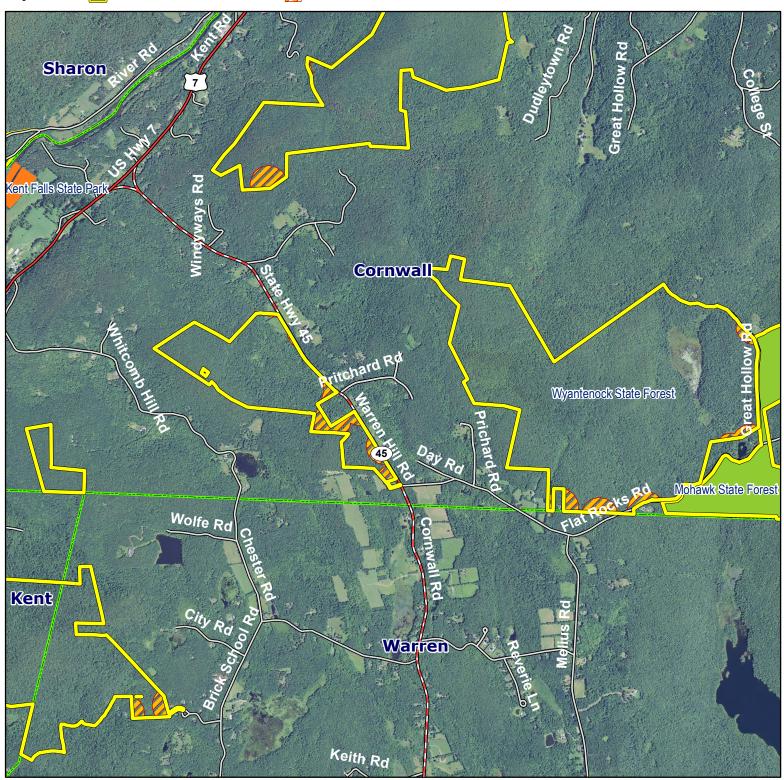

### **Cornwall South**

Location: Peck Mountain Block, Cornwall

**Description:** 4,083 total acres. Forested wetlands, black spruce bog, mixed conifer and hardwood forest.

**Access:** Route 45 to Melius Road to Flat Rocks Road. Roadside parking along Flat Rocks Road. **Note:** This map depicts an approximation of property boundaries. Please obey all postings.

Symbols: Salmon River State Forest 20 500 foot buffer

Map Date: 11/24/2015; Ortho 2012 4band NAIP

1,200

2,400

2,400 Feet