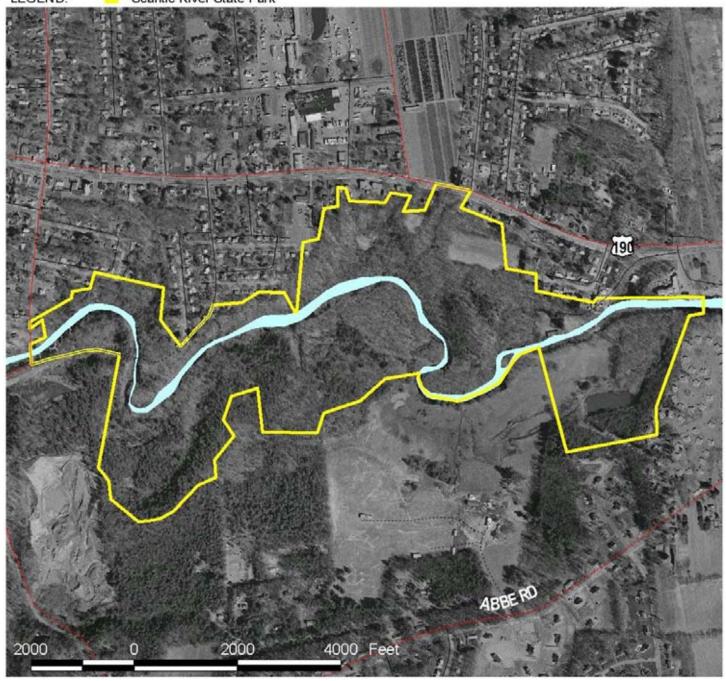

#### Scitico Road/Route 190 Section - Map 3 of 4

Location: Enfield, Somers

Description: 180 acres; No Daily Permit Required for Archery Deer/Turkey Hunting. Daily permits required to

hunt small game/waterfowl from 3rd Satuday in October through 1st Saturday in December. Daily permits are not required to hunt small game/waterfowl during other times. Pheasant

Hunting Area.

Map Updated: 10/1/2006

**Note:** This map depicts an approximation of property boundaries. Please obey all postings.

LEGEND: Scantic River State Park SCITICO RD 4000 Feet