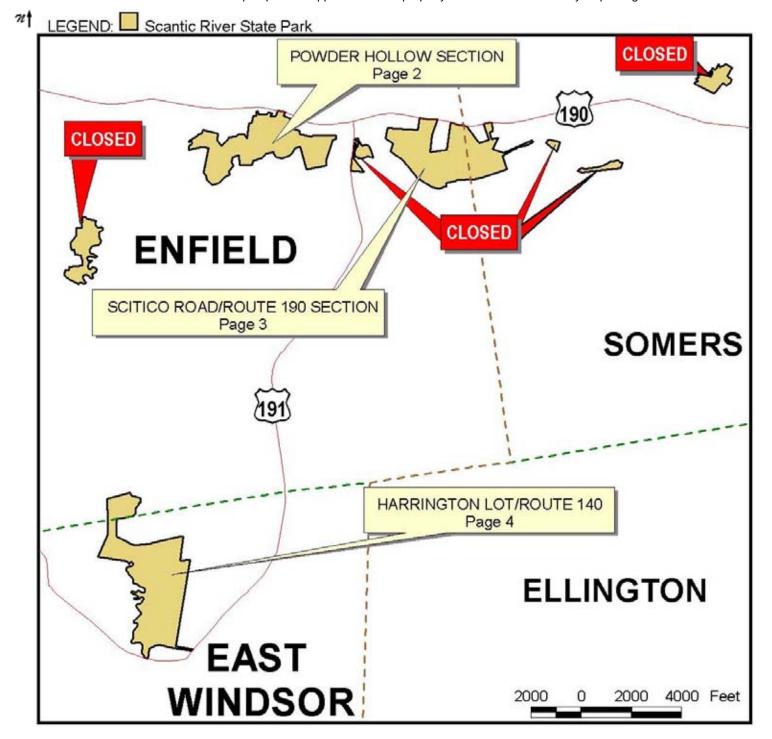

Overview - Map 1 of 4

Location: East Windsor, Enfield, Somers

**Map Updated:** 10/1/2006

**Note:** This map depicts an approximation of property boundaries. Please obey all postings.

Map Updated: 10/1/2006

**Note:** This map depicts an approximation of property boundaries. Please obey all postings.

nt LEGEND: Scantic River State Park