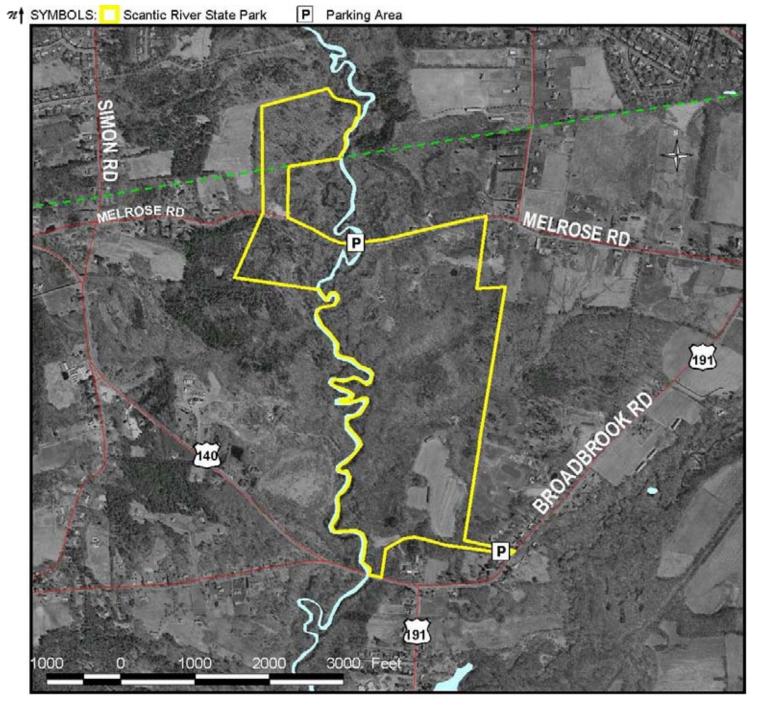

#### Harrington Lot/Route 140 Section - Map 4 of 4

Location: Enfield, East Windsor

**Description:** 239 acres; No Daily Permit Required for Archery Deer/Turkey Hunting. Daily permits required to

hunt small game/waterfowl from 3rd Satuday in October through 1st Saturday in December. Daily permits are not required to hunt small game/waterfowl during other times. Pheasant

Hunting Area.

Map Updated: 10/1/2006

**Note:** This map depicts an approximation of property boundaries. Please obey all postings.