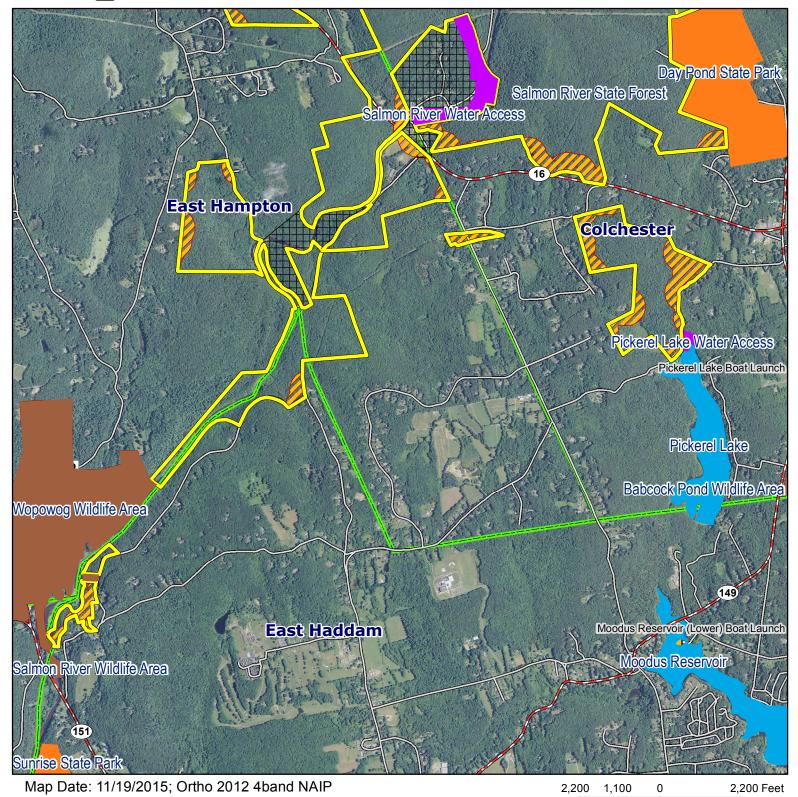

#### Salmon River State Forest East Hampton and Colchester South

**Location:** Colchester, East Hampton, East Haddam; Moodus Quadrangle **Description:** 7,017 total acres.

Access: Off of Route 16.

**Note:** This map depicts an approximation of property boundaries. Please obey all postings. No hunting in Day Pond State Park.

Symbols: 🔲 Approximate Boundary 💋 500 foot buffer 🖽 Closed to Hunting