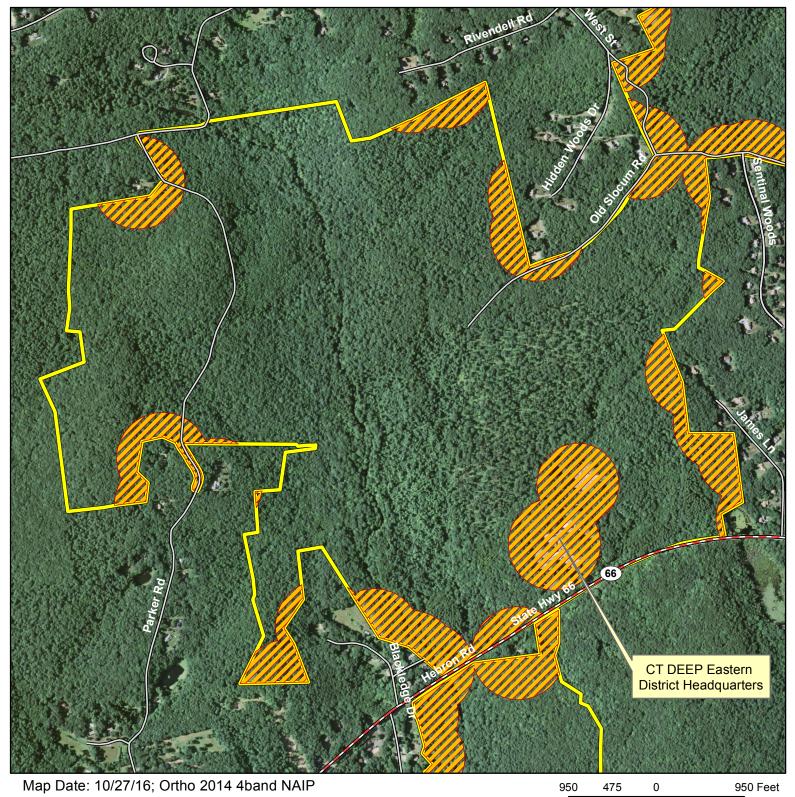

# Salmon River State Forest Marlborough North

Location: Marlborough; Marlborough Quandrangles

Description: 7,017 total acres.

Access: Primary access off of Route 66

Note: This map depicts an approximation of property boundaries. Please obey all postings.

Symbols: 🔲 Approximate Boundary 💋 500 foot buffer