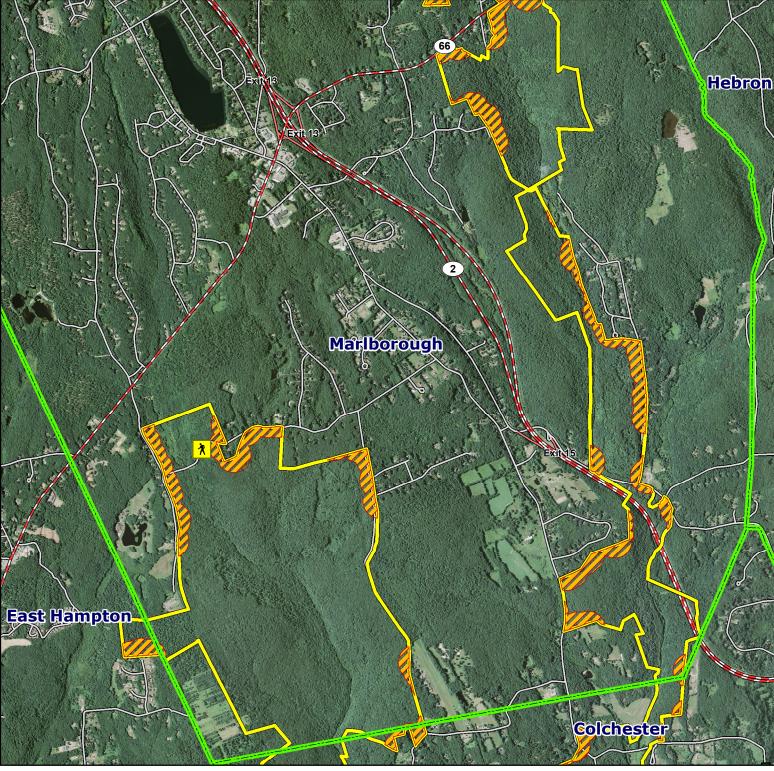

# Salmon River State Forest Marlborough South

Location: Marlborough; Marlborough and Moodus Quandrangles
Description: 7,017 total acres.
Access: Off of Flood Road and Ogden Lord Road.
Note: This map depicts an approximation of property boundaries. Please obey all postings.

Symbols: 🔲 Approximate Boundary 💋 500 foot buffer

Map Date: 10/27/2016; Ortho 2014 4band NAIP

State of Connecticut - Department of Energy & Environmental Protection - 79 Elm St. - Hartford, CT 06106 - www.ct.gov/deep