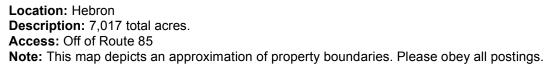

### Salmon River State Forest Hebron North

Symbols: Approximate Boundary 💋 500 foot buffer 🖽 Closed to Hunting