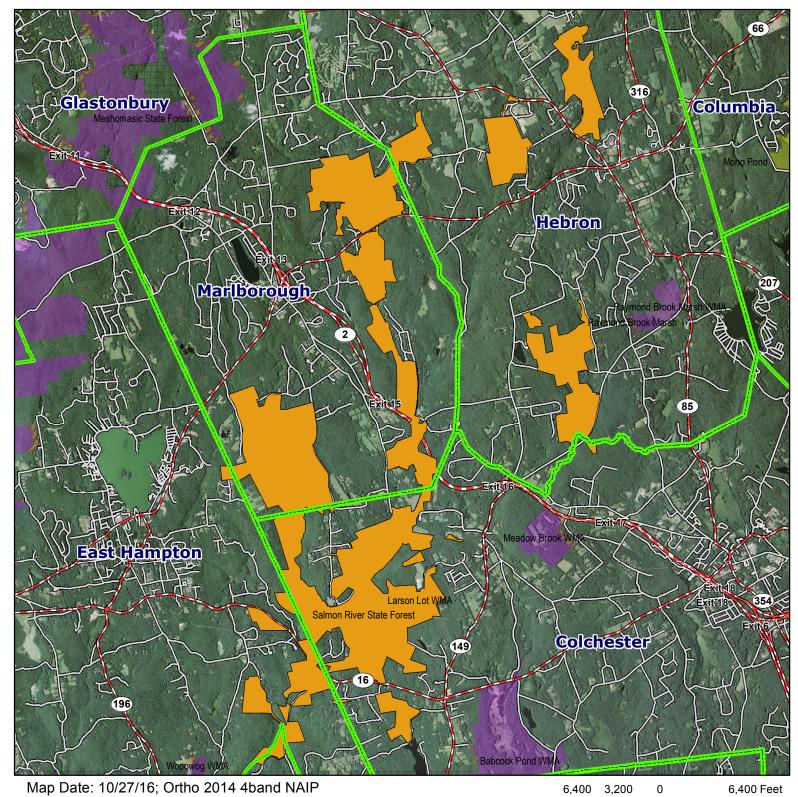

#### Salmon River State Forest Overview

Location: Hebron, Marlborough, Colchester, East Hampton Description: 7,017 total acres. Note: This map depicts an approximation of property boundaries. Please obey all postings.