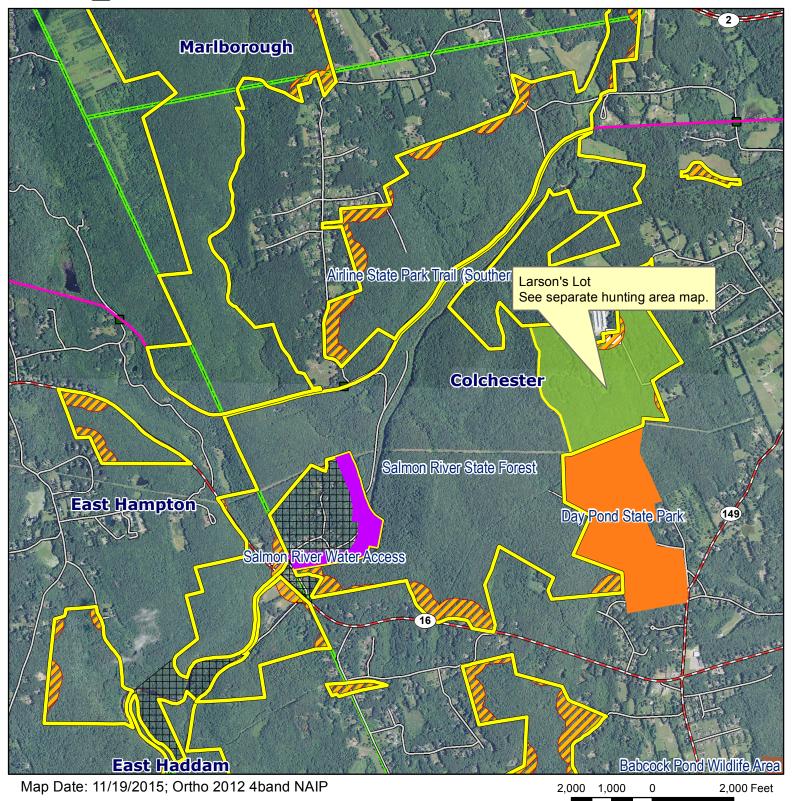

#### Salmon River State Forest East Hampton and Colchester North

Location: Colchester, East Hampton; Moodus Quadrangle

Description: 7,017 total acres.

Access: Off of Route 149 to Shailor Hill Road, follow road to parking area for Larson's Lot.

**Note:** This map depicts an approximation of property boundaries. Please obey all postings. No hunting in Day Pond State Park.

Symbols: 🔲 Approximate Boundary 💋 500 foot buffer 🌐 Closed to Hunting