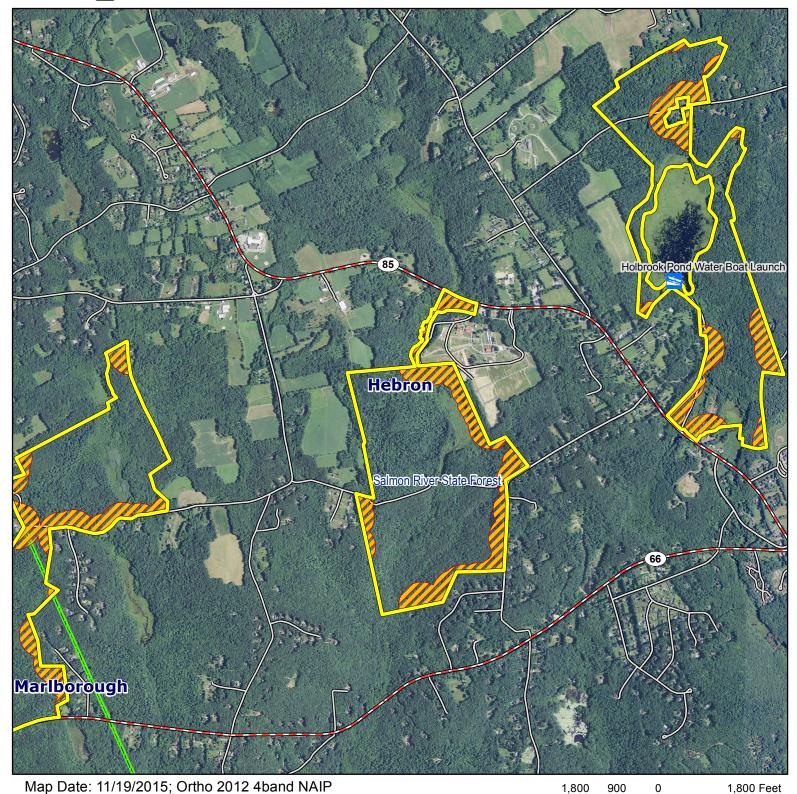

## **Salmon River State Forest Hebron South**

Location: Hebron, Colchester; Moodus and Colchester Quandrangles Description: 7,017 total acres. Access: Off of Reidy Hill and Grayville Road. Note: This map depicts an approximation of property boundaries. Please obey all postings.

Approximate Boundary 💋 500 foot buffer Symbols:

Map Date: 11/19/2015; Ortho 2012 4band NAIP

State of Connecticut - Department of Energy & Environmental Protection - 79 Elm St. - Hartford, CT 06106 - www.ct.gov/deep