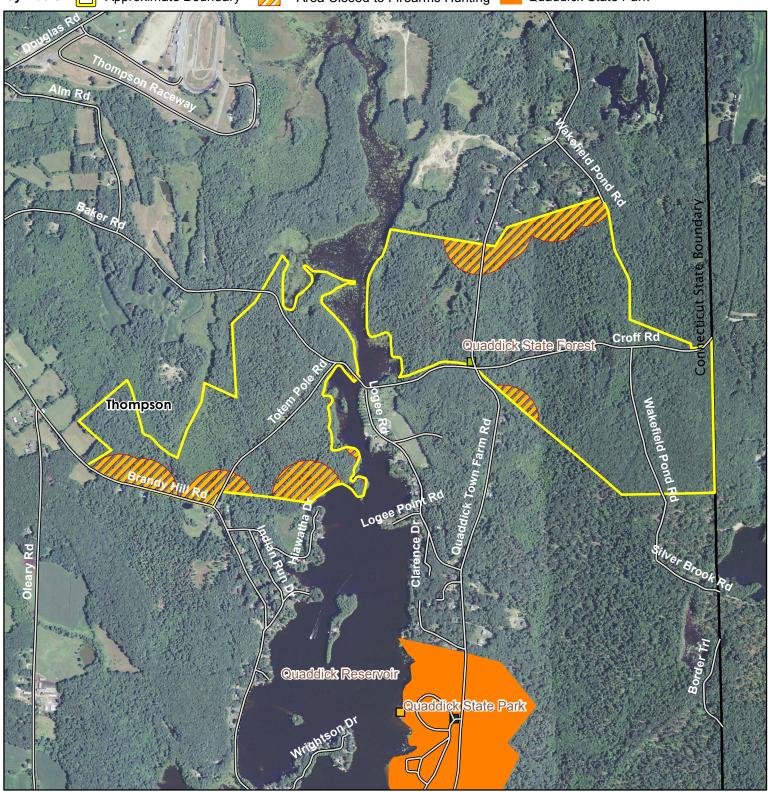

N

Overview

Location: Thompson, Putnam, Killingly

**Description:** 570 acres

Access: Baker Rd. and Brandy Hill Rd.

**Note:** This map depicts an approximation of property boundaries. Please obey all postings.

Symbols: **Approximate Boundary** Quaddick State Park Area Closed to Firearms Hunting Airline State Park/Trail (North Trail) Quaddick State Forest Thompson uaddick Reservoir Quaddick State Park **Quaddick State Forest** Rhode Island Putr/am Killingly 6,000 6,000 Feet 3,000 0 Map Date: 7/23/2015; Ortho 2012 NAIP

N

Page 2 of 4

Location: Thompson, Putnam, Killingly

**Description:** 570 acres

Access: Baker Rd. and Brandy Hill Rd.

**Note:** This map depicts an approximation of property boundaries. Please obey all postings.