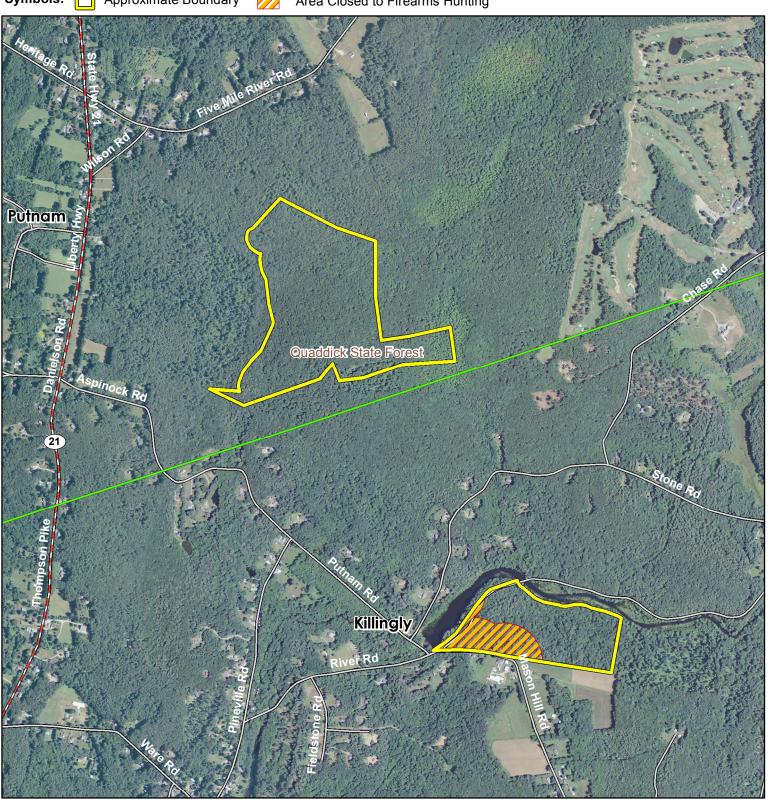

Location: Putnam, Killingly **Description:** 570 acres

Note: This map depicts an approximation of property boundaries. Please obey all postings.

Approximate Boundary

Area Closed to Firearms Hunting

Map Date: 12/10/2015; Ortho 2012 NAIP

1,000 500 1,000 Feet 0