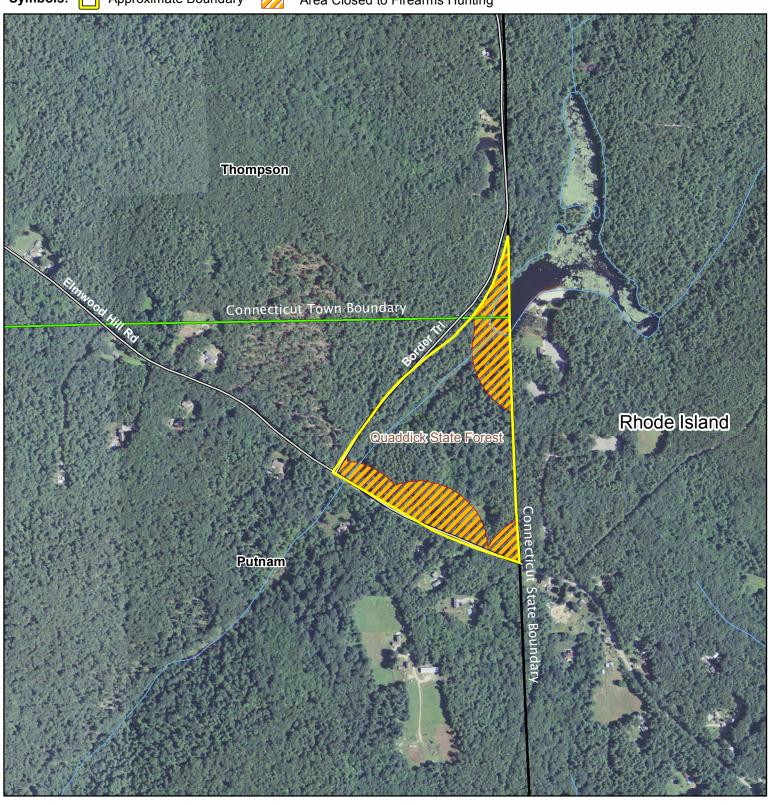

Symbols: Approximate Boundary // Area Closed to Firearms Hunting Quaddick State Park

Map Date: 7/23/2015; Ortho 2012 NAIP

Page 3 of 4

**Location:** Thompson,Putnam **Description:** 35 acres.

Access: Elmwood Hill Rd. and Border Trl

**Note:** This map depicts an approximation of property boundaries. Please obey all postings.

Symbols: Approximate Boundary /// Area Closed to Firearms Hunting

Map Date: 7/23/2015; Ortho 2012 NAIP

Page 4 of 4