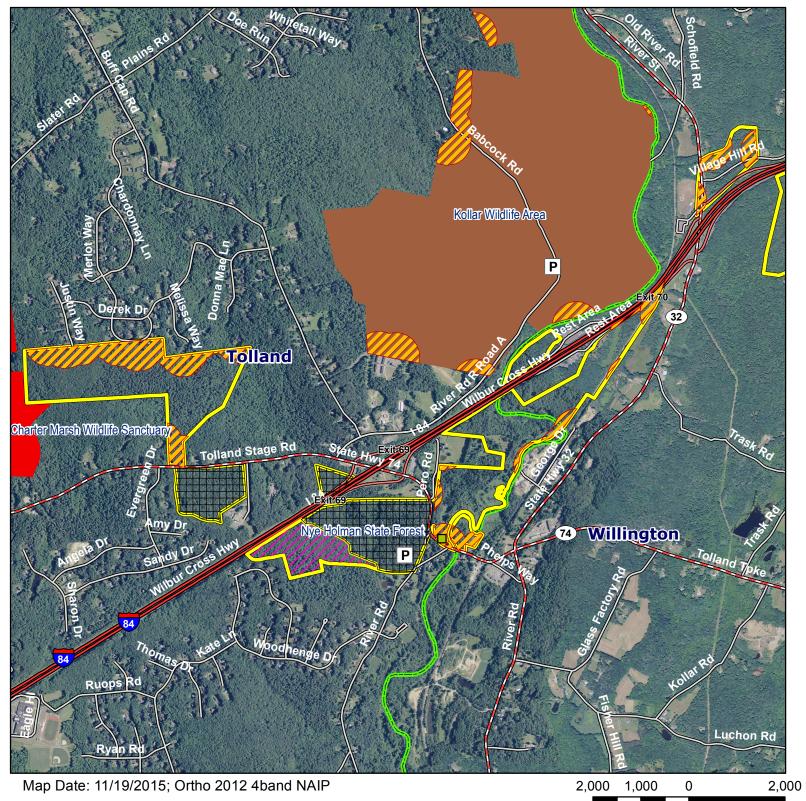

## Nye Holman State Forest Overview

Location: Ellington, Tolland, Willington

**Description:** 786 acres. Sections adjacent to field archery range in Tolland are closed to all firearms hunting and are designated Deer Bowhunting Only areas. Youth camping area is closed to all hunting.

Access: Parking area off of River Road in Tolland.

Note: This map depicts an approximation of property boundaries. Please obey all postings.

Symbols: 🔲 Approximate Boundary 💋 500 foot buffer 🖽 Closed to Hunting 辺 Designated Archery Only

State of Connecticut - Department of Energy & Environmental Protection - 79 Elm St. - Hartford, CT 06106 - www.ct.gov/deep

State of Connecticut - Department of Energy and Environmental Protection - 79 Elm Street - Hartford, CT 06106 www.ct.gov/deep