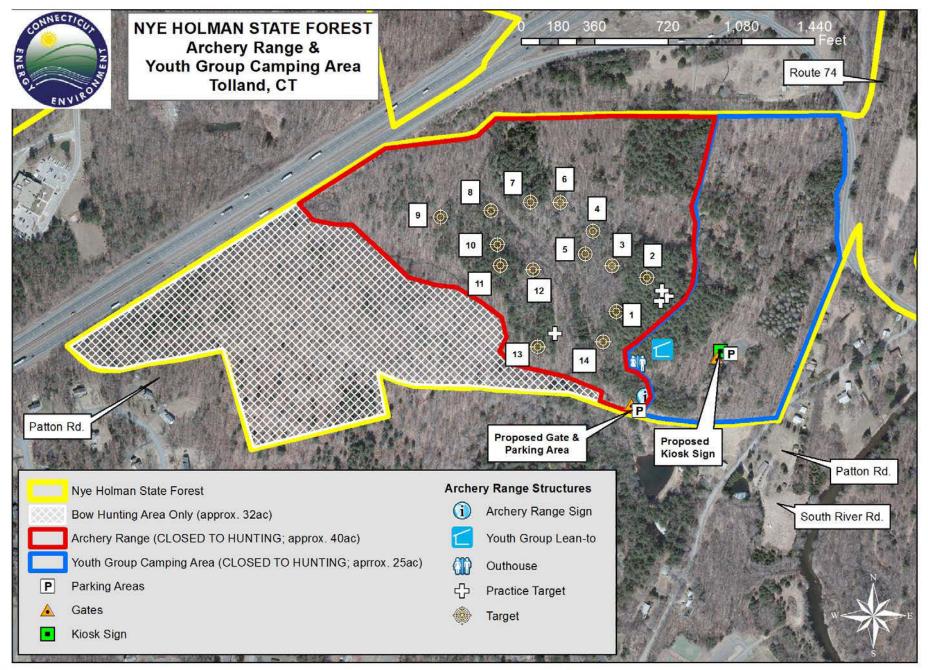

## **Nye Holman State Forest Overview**

Location: Ellington, Tolland, Willington

Description: 786 acres. Sections adjacent to field archery range in Tolland are closed to all firearms hunting and are designated Deer Bowhunting Only areas. Youth camping area is closed to all hunting.

Access: Parking area off of River Road in Tolland.

**Note:** This map depicts an approximation of property boundaries. Please obey all postings.

P Parking Area 💋 500 foot buffer 🖽 Closed to Firearms Hunting Symbols: Approximate Boundary