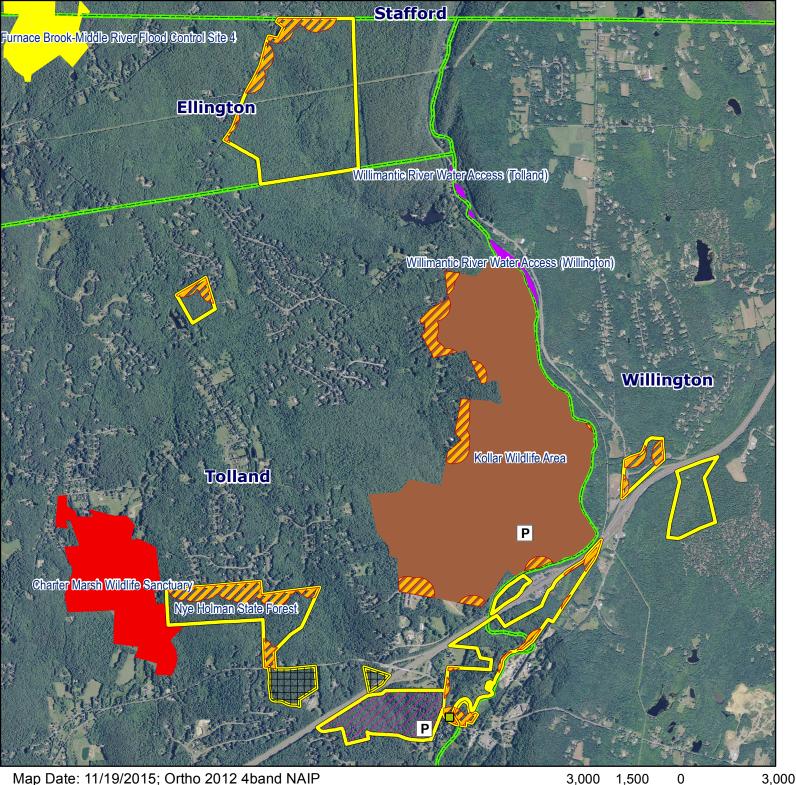

## **Nye Holman State Forest Overview**

Location: Ellington, Tolland, Willington

Description: 786 acres. Sections adjacent to field archery range in Tolland are closed to all firearms hunting and are designated Deer Bowhunting Only areas. Youth camping area is closed to all hunting.

Access: Parking area off of River Road in Tolland.

**Note:** This map depicts an approximation of property boundaries. Please obey all postings.

P Parking Area 💋 500 foot buffer 🖽 Closed to Firearms Hunting Symbols: Approximate Boundary

Map Date: 11/19/2015; Ortho 2012 4band NAIP

State of Connecticut - Department of Energy & Environmental Protection - 79 Elm St. - Hartford, CT 06106 - www.ct.gov/deep