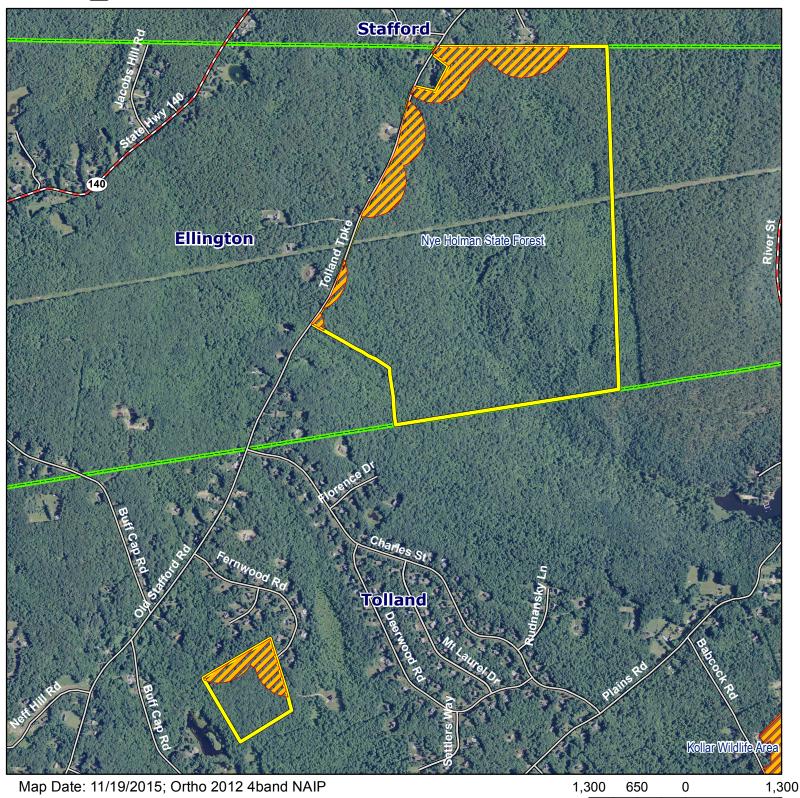

## Nye Holman State Forest Overview

Location: Ellington, Tolland, Willington

**Description:** 786 acres. Sections adjacent to field archery range in Tolland are closed to all firearms hunting and are designated Deer Bowhunting Only areas. Youth camping area is closed to all hunting.

Access: Parking area off of River Road in Tolland.

Note: This map depicts an approximation of property boundaries. Please obey all postings.

Symbols: 🔲 Approximate Boundary 💋 500 foot buffer

State of Connecticut - Department of Energy & Environmental Protection - 79 Elm St. - Hartford, CT 06106 - www.ct.gov/deep