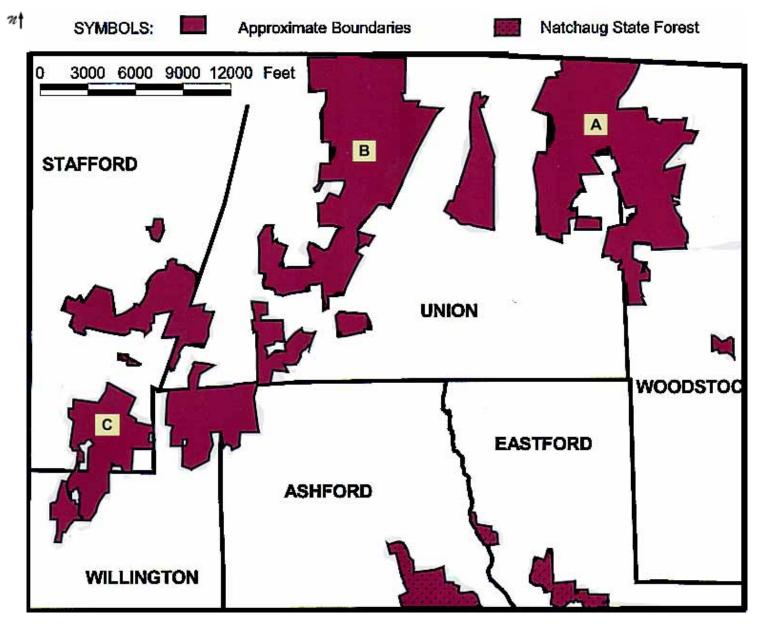

Overview - Map 1 of 4

Location: Union, etc.

Description:

Map Updated: 7/1/03

Note: This map depicts an approximation of property boundaries. Please obey all postings.

### Parcel A - Map 2 of 4

Location: Union, Woodstock; Eastford, Westford, Wales MA and Southbridge MA Quadrangles

Description: Heavily wooded.

Access: Carrion Rd. Map Updated: 7/1/03

Note: This map depicts an approximation of property boundaries. Please obey all postings.

#### Parcel B - Map 3 of 4

Location: Union; Westford and Wales MA Quadrangles

Description: Heavily wooded.

Access: Stickney Hill to Bear Den or Skopec Rd.

Map Updated: 11/1/01

Note: This map depicts an approximation of property boundaries. Please obey all postings.

#### Parcel C - Map 4 of 4

Location: Stafford, Willington, Union, Ashford; Westford and Stafford Springs Quadrangles

Description: Heavily wooded.

Map Updated: 11/1/01

**Note:** This map depicts an approximation of property boundaries. Please obey all postings.