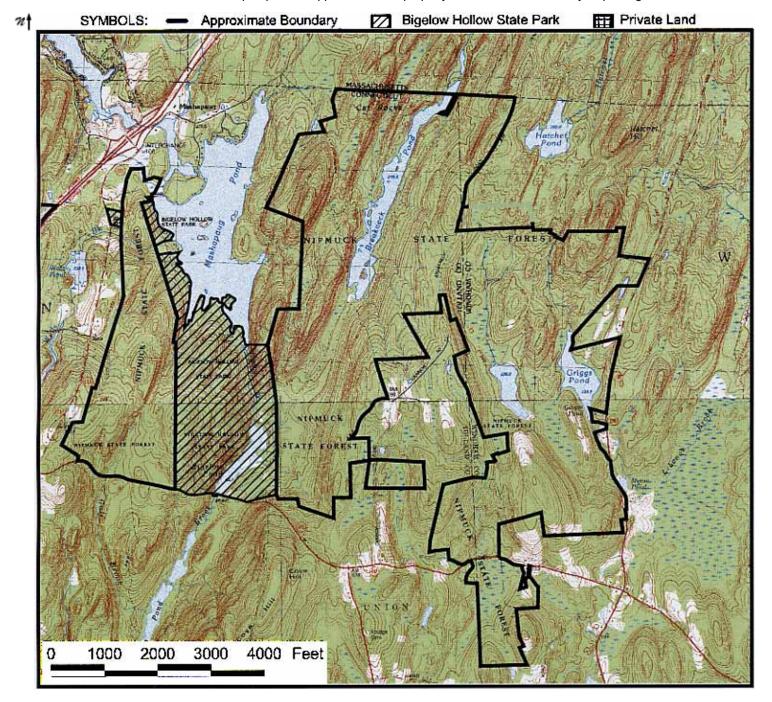

#### Parcel B - Map 3 of 4

Location: Union; Westford and Wales MA Quadrangles

Description: Heavily wooded.

Access: Stickney Hill to Bear Den or Skopec Rd.

Map Updated: 11/1/01

Note: This map depicts an approximation of property boundaries. Please obey all postings.