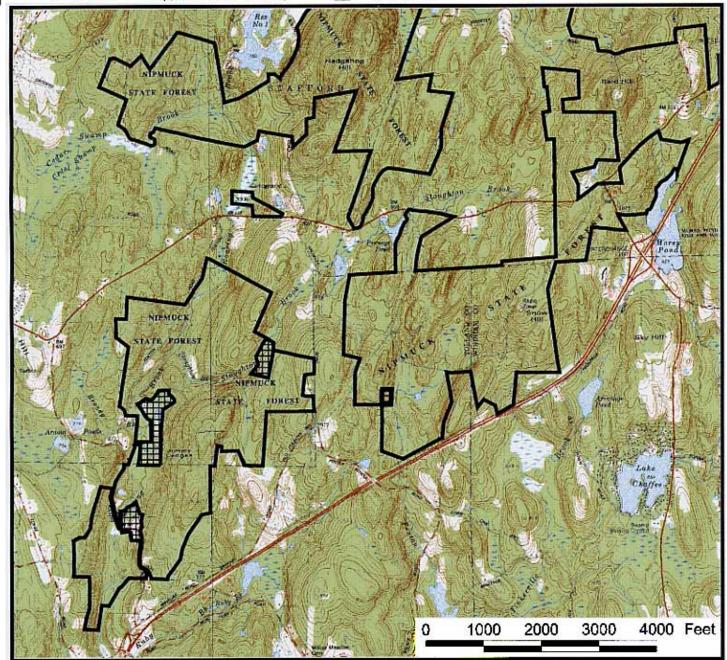

#### Parcel C - Map 4 of 4

Location: Stafford, Willington, Union, Ashford; Westford and Stafford Springs Quadrangles

Description: Heavily wooded.

Map Updated: 11/1/01

**Note:** This map depicts an approximation of property boundaries. Please obey all postings.