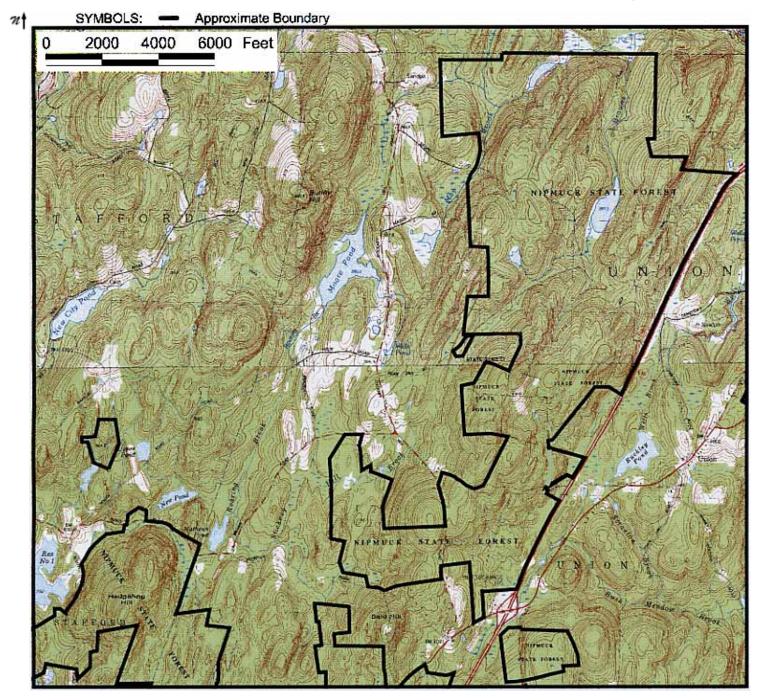

### Parcel A - Map 2 of 4

Location: Union, Woodstock; Eastford, Westford, Wales MA and Southbridge MA Quadrangles

Description: Heavily wooded.

Access: Carrion Rd. Map Updated: 7/1/03

Note: This map depicts an approximation of property boundaries. Please obey all postings.