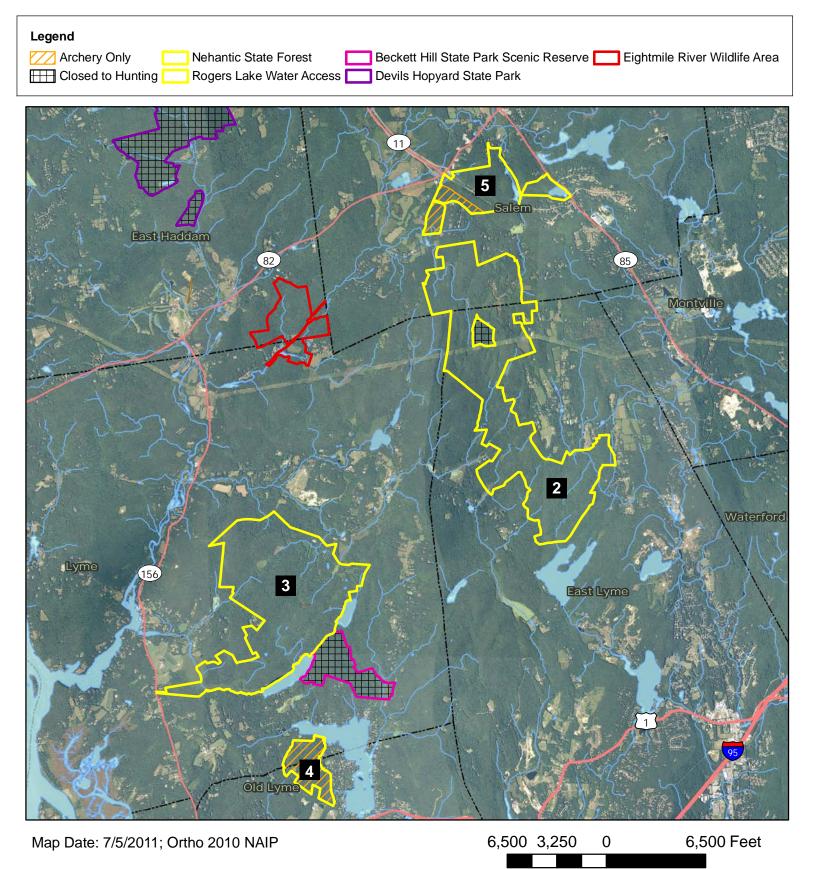

### **Nehantic State Forest**

### Map 1 of 5

Location: Lyme, Hamburg, Old Lyme and Montville Quadrangles

**Description:** 4222 acres

**Note:** This map depicts an approximation of property boundaries. Please obey all postings.