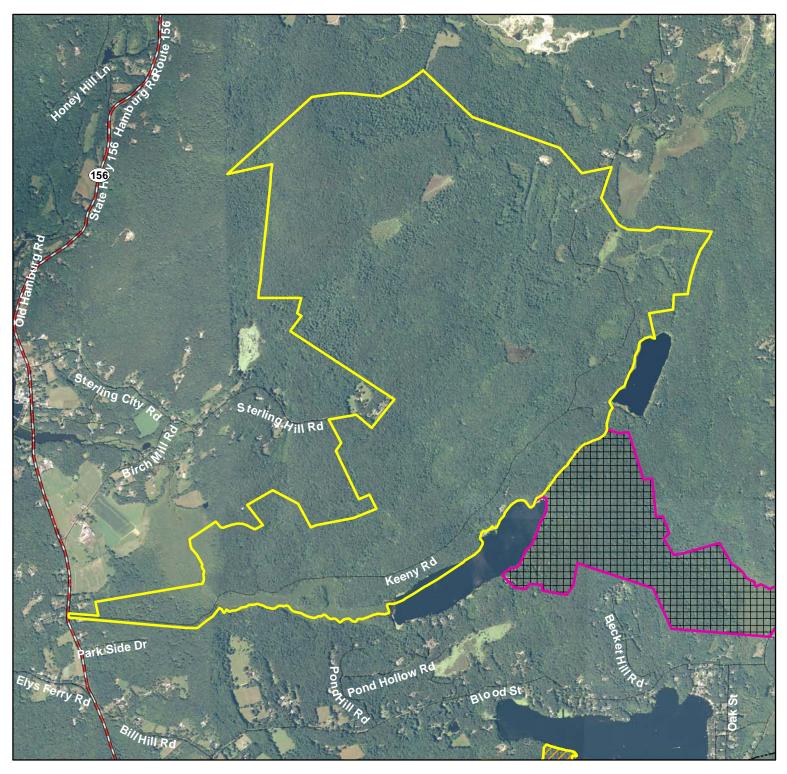

## Nehantic State Forest Map 3 of 5

Location: Lyme; Hamburg and Old Lyme Quadrangles

**Description:** 1667 acres. Rough woodlands, old pastures, small streams and marsh. **Access:** Go south on Rt. 156 from its jct with Rt. 82 for 4.8 miles fo Forest access signs. **Note:** This map depicts an approximation of property boundaries. Please obey all postings.

Legend

Archery Only Closed to Hunting Nehantic State Forest Beckett Hill State Park Scenic Reserve

Map Date: 11/1/2011; Ortho 2010 NAIP

2,400 1,200 0 2,400 Feet