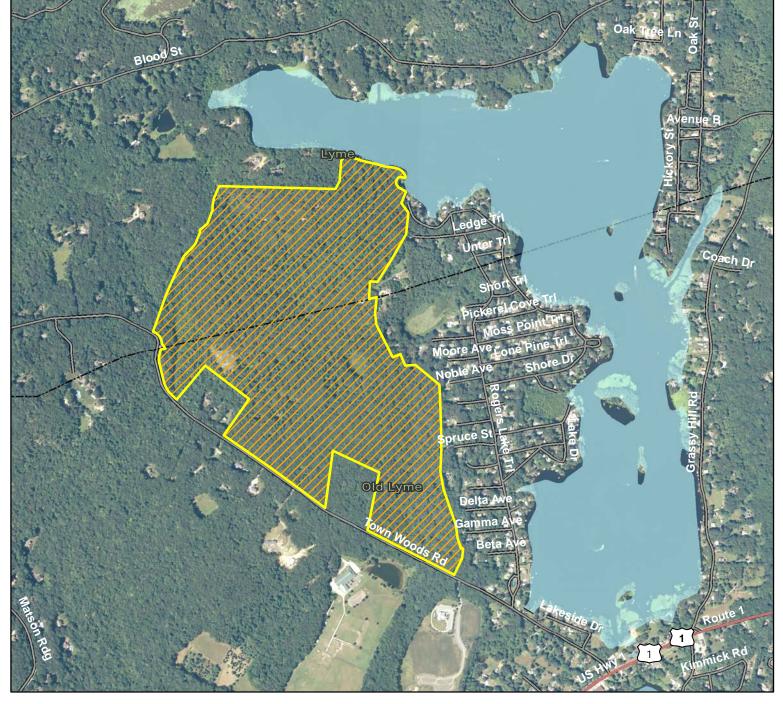

# Nehantic State Forest (Roger's Lake Water Access)

#### Map 4 of 5

Location: Lyme; Hamburg and Montville Quadrangles

**Description:** 189 acres.

Note: This map depicts an approximation of property boundaries. Please obey all postings.

Map Date: 7/5/2011; Ortho 2010 NAIP

1,100 550 0 1,100 Feet