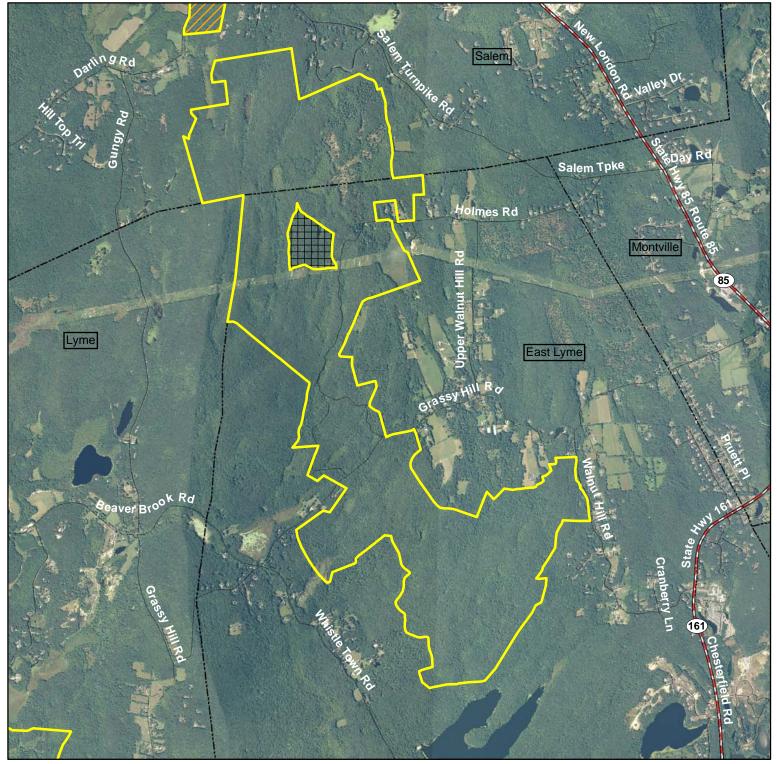

# Nehantic State Forest Map 2 of 5

Location: Lyme; Hamburg and Montville Quadrangles

Description: 1931 acres.

**Note:** This map depicts an approximation of property boundaries. Please obey all postings.

Legend

Archery Only Closed to Hunting Nehantic State Forest

Map Date: 7/5/2011; Ortho 2010 NAIP

3,000 1,500 0 3,000 Feet