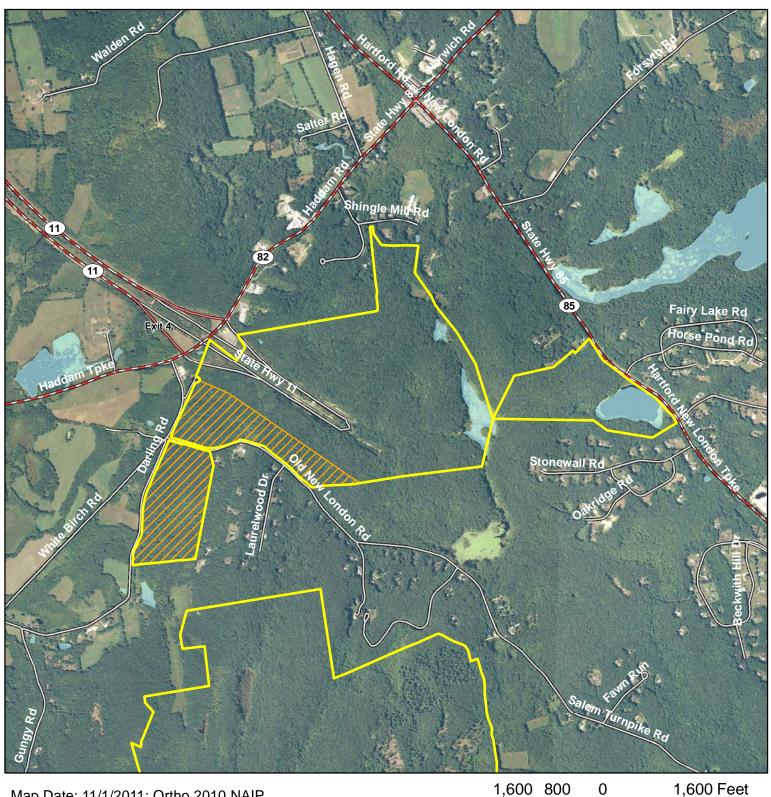

### **Nehantic State Forest**

### Map 5 of 5

Location: Lyme; Hamburg and Montville Quadrangles

**Description:** 435 acres.

**Note:** This map depicts an approximation of property boundaries. Please obey all postings.

Legend

Archery Only Closed to Hunting Nehantic State Forest

Map Date: 11/1/2011; Ortho 2010 NAIP