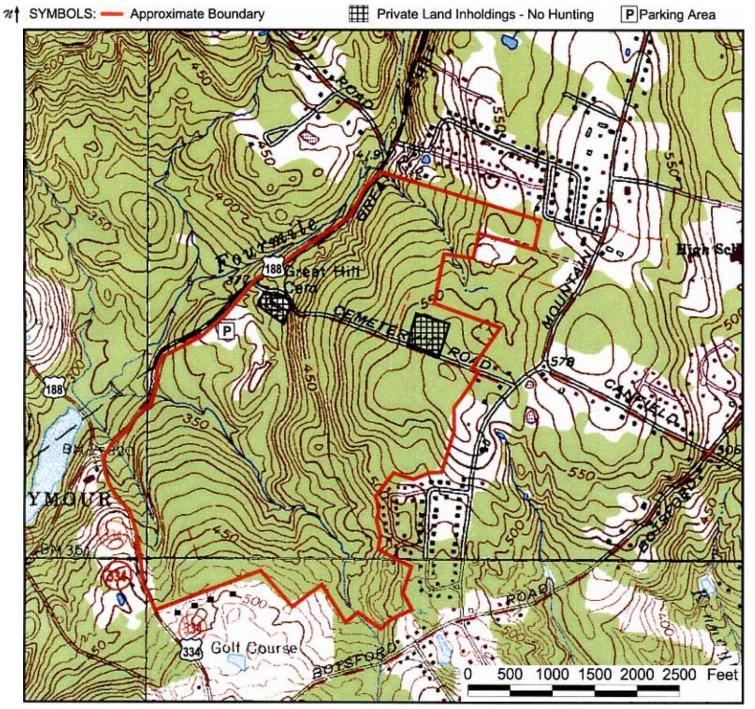

#### Great Hill Block - Map 5 of 5

Location: Seymour; Naugatuck Quadrangle

**Description:** Open for Bowhunting Only; 327 acres; mixed hardwoods. **Access:** Parking area on Route 188 or roadside access along Cemetery Rd.

Map Updated: 10/1/04

Note: This map depicts an approximation of property boundaries. Please obey all postings.