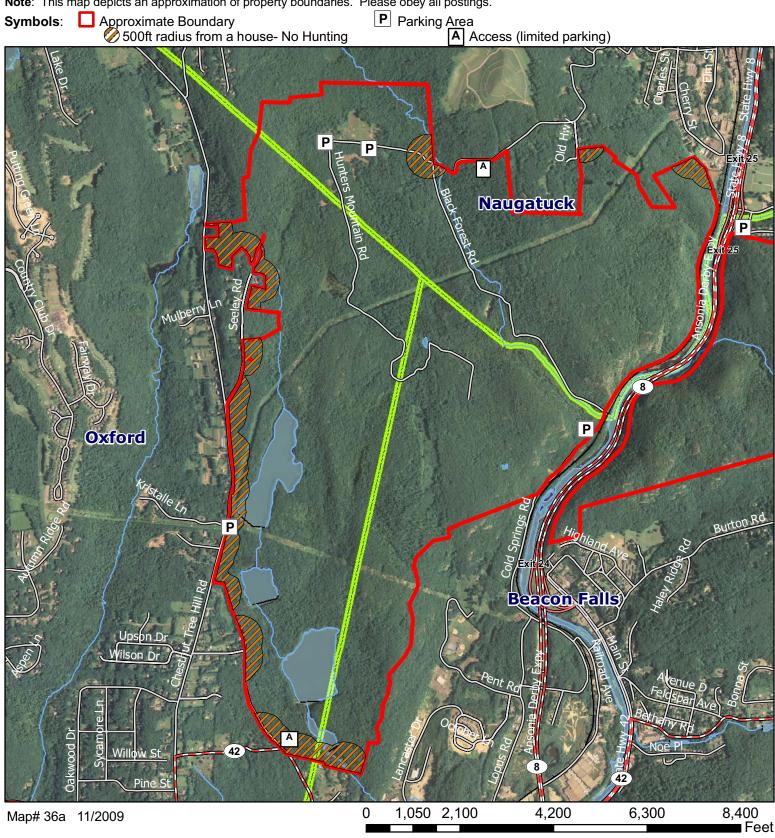

## West Block - Map 2 of 5

Location: Beacon Falls, Naugatuck, Oxford; Naugatuck Quadrangle

Description: Total Acreage 2225. Mixed hardwoods, pine plantations, laurel thickets, swampy areas.

Access: From Naugatuck - Cherry St. Ext. to Spencer St. to Lewis St. to Hunter Mountain Rd. From Beacon Falls - Old Route 8 travel west

over the iron bridge over Naugatuck River. Right at first stop sign. Right at next stop sign to Cold Spring Rd. Follow north.

Note: This map depicts an approximation of property boundaries. Please obey all postings.