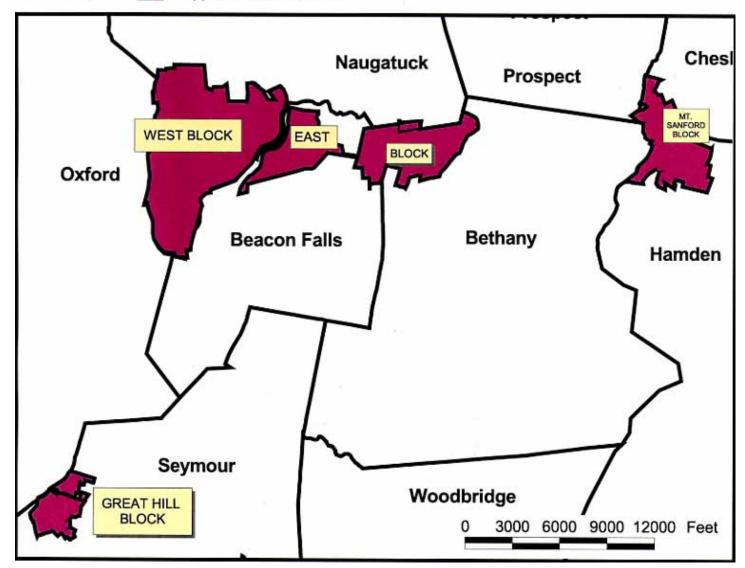

Overview - Map 1 of 5

Location: Description:

Map Updated: 10/1/04

Note: This map depicts an approximation of property boundaries. Please obey all postings.

7 SYMBOLS:

Approximate Boundaries