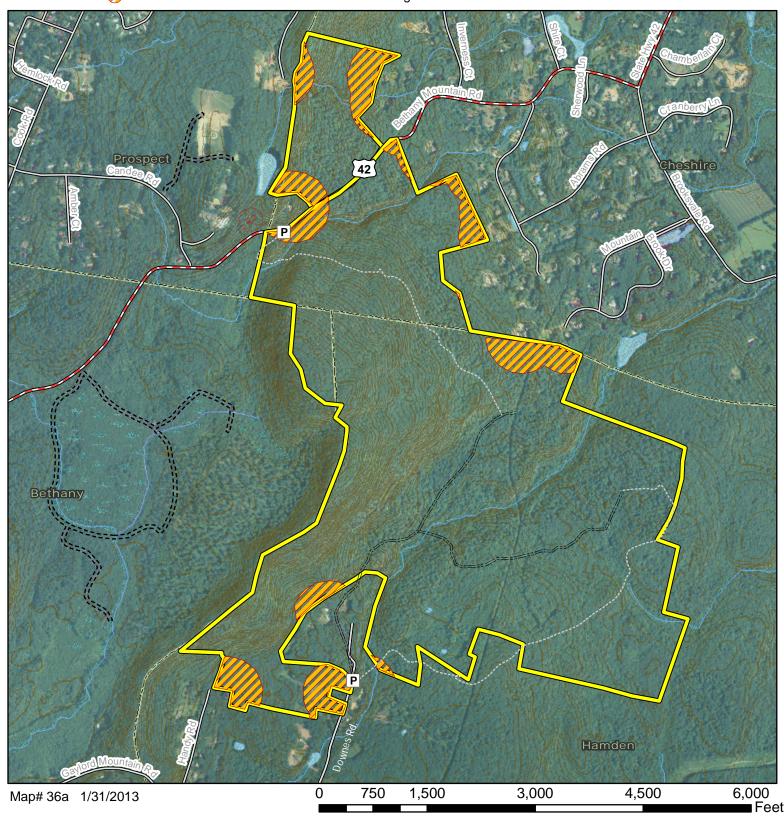

### Mt. Sanford Block - Map 4 of 5

**Location**: Cheshire, Bethany, Hamden; Mount Carmel Quadrangle **Description**: Total Acreage 712. Mixed hardwoods.

Access: Gaylord Mountain Rd. to Downes Rd. - park in turn-around. Stay on the road or kiking trail. The YMCA Camp is private property.

Note: This map depicts an approximation of property boundaries. Please obey all postings.

Approximate Boundary P Parking Area

500ft radius from a house- No Firearms Hunting Trail