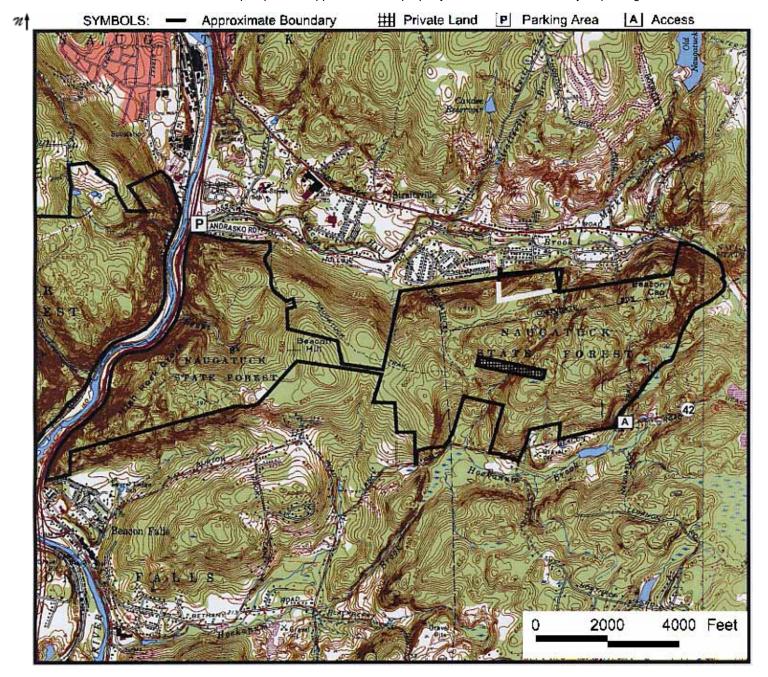

#### East Block - Map 3 of 5

Location: Beacon Falls, Bethany; Naugatuck Quadrangle

Description: 1208 acres; Mixed hardwoods, pine plantations, laurel thickets, swampy areas.

Access: Parking off Andrasko Road and off Rt. 42 at Blue Trail Access.

Map Updated: 10/1/04

**Note:** This map depicts an approximation of property boundaries. Please obey all postings.