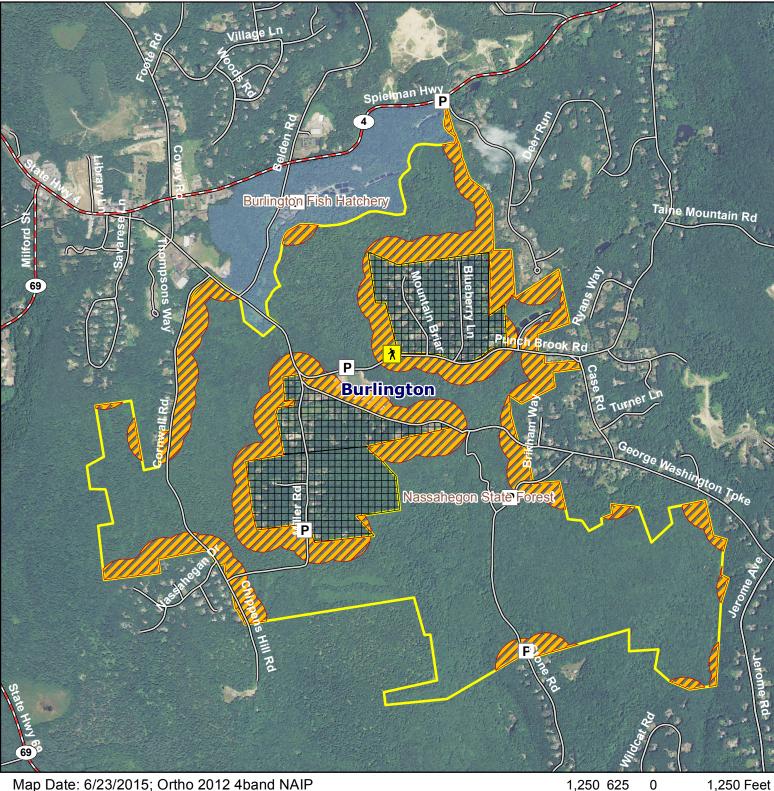

## **Nassahegon State Forest**

Location: Burlington, Collinsville, and Bristol Quadrangle

**Description:** 1,352 acres. Several inholdings closed to any hunting. Open for small game, waterfowl,

spring turkey, fall archery (deer/turkey), fall firearms turkey, fall firearms deer.

Access: Several parking areas including on Rt. 4, Stone Rd., and Punch Brook Rd.

**Note:** This map depicts an approximation of property boundaries. Please obey all postings.

Approximate Boundary 💋 Closed to Firearms Hunting 🖽 Closed to Hunting P Parking Area Symbols:

Map Date: 6/23/2015; Ortho 2012 4band NAIP

State of Connecticut - Department of Energy & Environmental Protection - 79 Elm St. - Hartford, CT 06106 - www.ct.gov/deep

0