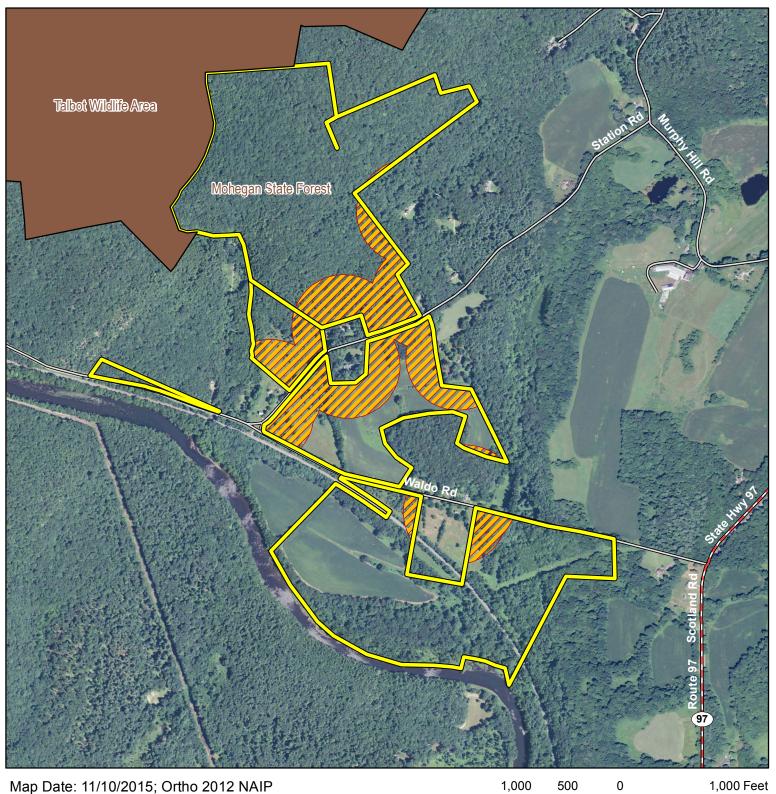

## **Mohegan State Forest**

Waldo Tract Page 2 of 2

**Location:** Scotland, Sprague, Canterbury **Description:** 962 acres. Adjacent to Talbot WMA.

Access: Take Waldo Rd. off of Rt. 97

Note: This map depicts an approximation of property boundaries. Please obey all postings.

Symbols: Approximate Boundary Area Closed to Firearms Hunting Talbot WMA