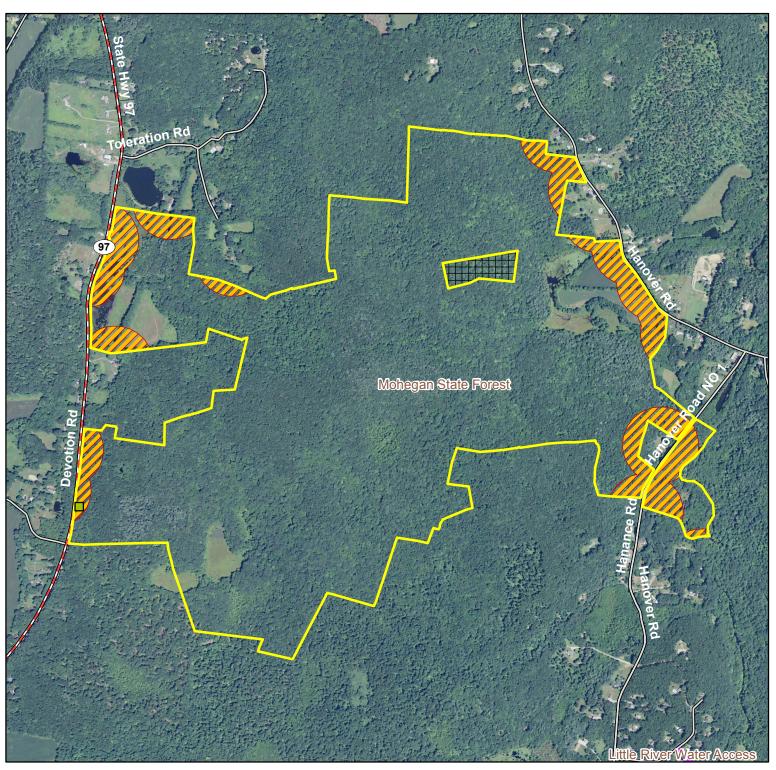

## **Mohegan State Forest**

Page 1 of 2

Location: Scotland, Sprague, Canterbury

**Description:** 962 acres. Hunting also permitted at the Waldo Tract.

Access: Rt. 97 (Devotion Rd.)

Note: This map depicts an approximation of property boundaries. Please obey all postings.

Symbols: Approximate Boundary 500 Foot Boundary Closed to Firearms Hunting Private Inholding

Map Date: 11/10/2015; Ortho 2012 NAIP

1,400 700 0 1,400 Feet