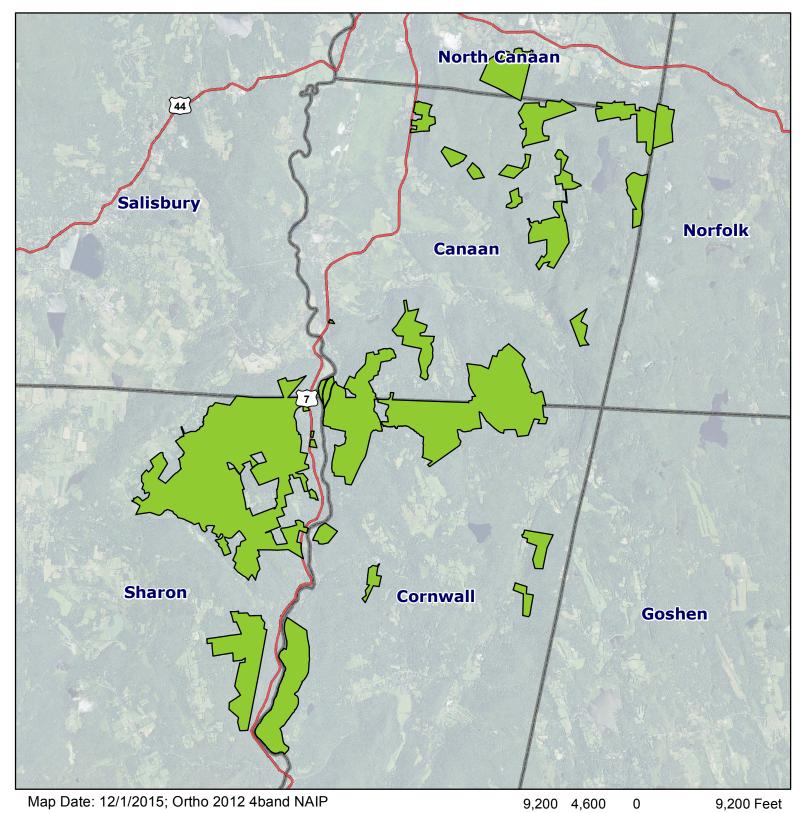

## **Housatonic State Forest**

Overview

Location: Canaan, North Canaan, Cornwall, Sharon, Norfolk Description: 11,284 acres. Note: This map depicts an approximation of property boundaries. Please obey all postings.

Symbols: Approximate Boundary of Housatonic SF