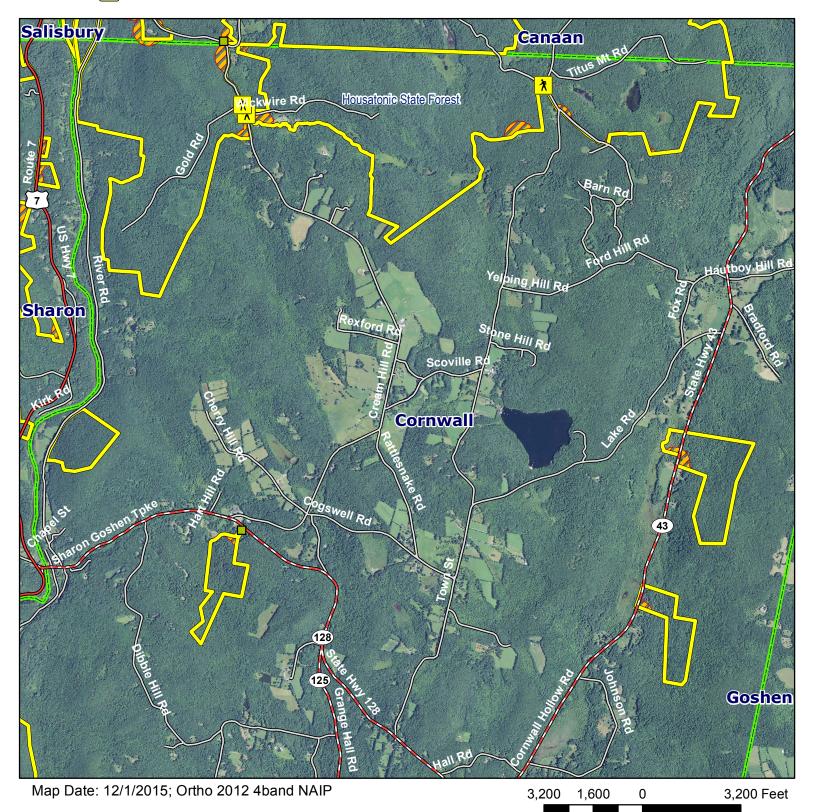

### Housatonic State Forest Cornwall

Location:Cornwall; Cornwall Quadrangles Description: 11,284 total acres. Access: From Route 43, roadside parking only. Note: This map depicts an approximation of property boundaries. Please obey all postings.

Symbols: 🔲 Approximate Boundary 💋 500 foot buffer