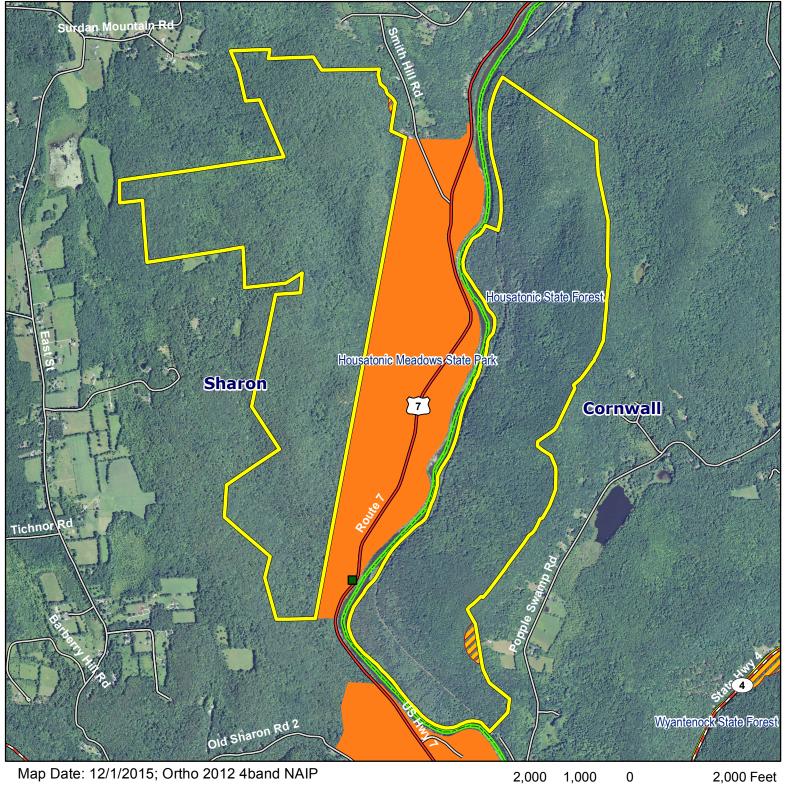

# **Housatonic State Forest**

Sharon and Cornwall (west)

Location: Sharon, Cornwall; Ellsworth and Cornwall Quadrangles Description: 11,284 total acres.

Access: Housatonic Meadows State Park is closed to all hunting, however hunters may park in parking areas on Route 7 and access the state forest through park property.

Note: This map depicts an approximation of property boundaries. Please obey all postings.

Symbols: Approximate Boundary Housatonic Meadows State Park 💋 500 foot buffer NO HUNTING