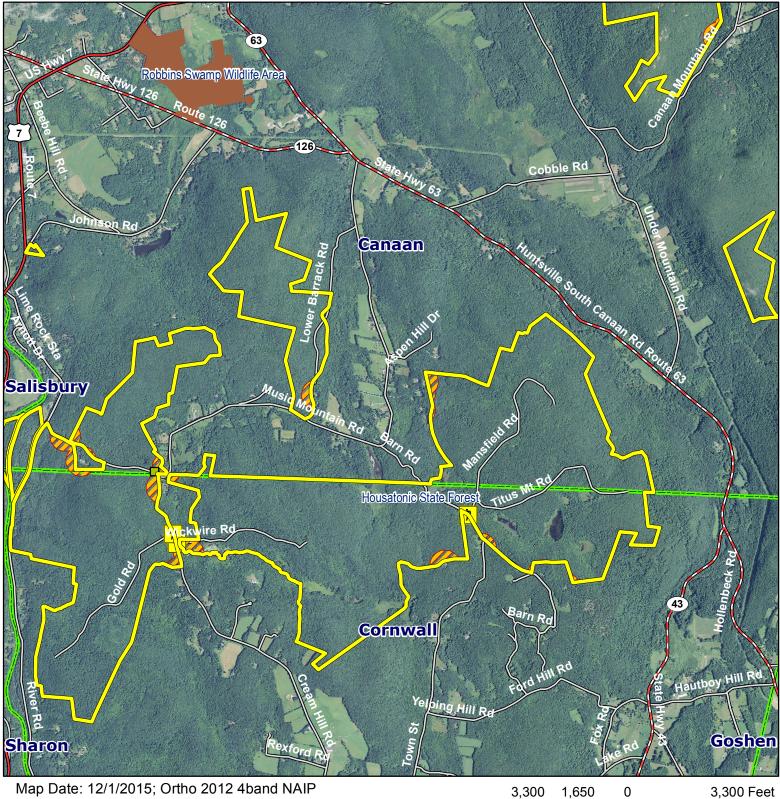

### Housatonic State Forest Sharon (north)

**Location:** Sharon; Sharon and South Canaan Quadrangles **Description:** 11,284 total acres.

Access: From West Cornwall Road and Swaller Hill Road.

**Note:** This map depicts an approximation of property boundaries. Please obey all postings.