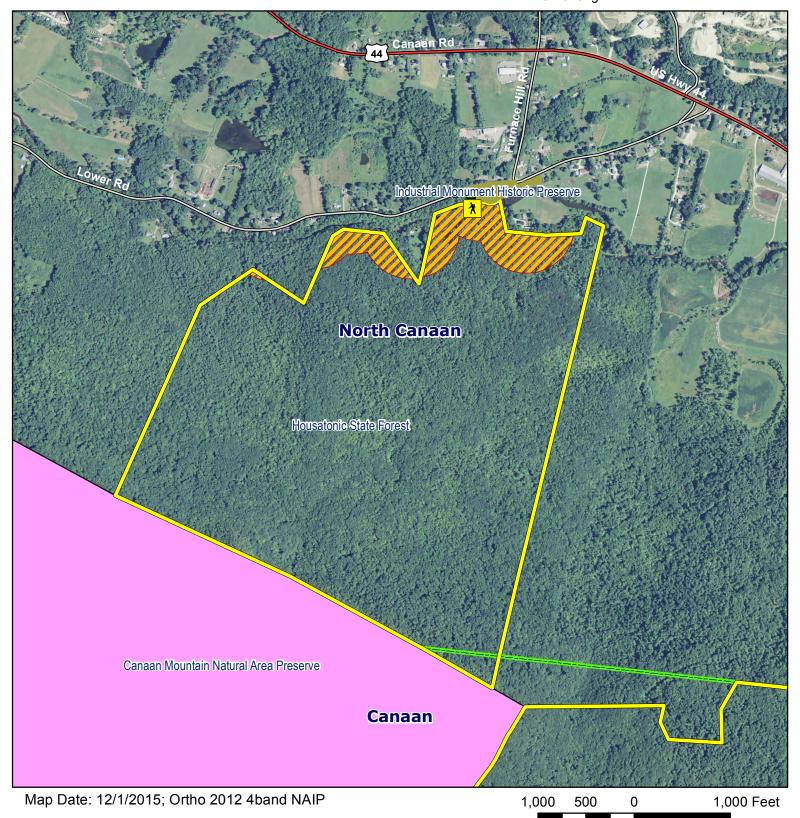

## **Housatonic State Forest**

North Canaan

Location: North Canaan; Ashley Falls, South Canaan Quadrangles. Description: 11,284 total acres. Access: Route 44 to Lower Road, access by historic iron furnace.

**Note:** This map depicts an approximation of property boundaries. Please obey all postings.

Symbols: Approximate Boundary 🔥 Access point 💋 500 foot buffer 🔲 Canaan Mountain Natural Area Preserve

#### Housatonic State Forest Canaan north / Norfolk

N

**Location:** North Canaan; Ashley Falls, South Canaan Quadrangles. **Description:** 11,284 total acres.

Access: Route 44 to Lower Road, access by historic iron furnace.

**Note:** This map depicts an approximation of property boundaries. Please obey all postings.