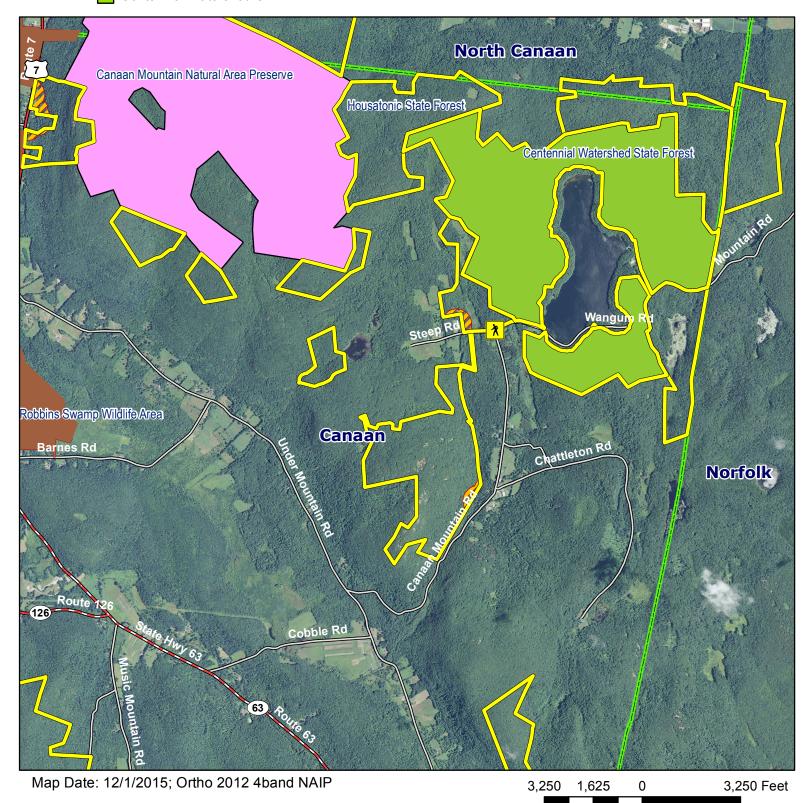

### **Housatonic State Forest** Canaan (south) and Cornwall (north)

Location: Canaan, Cornwall; South Canaan Quadrangle Description: 11,284 total acres. Access: From Route 63 on Music Mountain Road or Cream Hill Road from Route 128. Note: This map depicts an approximation of property boundaries. Please obey all postings.

Approximate Boundary 👔 Access point 💋 500 foot buffer Symbols:

Map Date: 12/1/2015; Ortho 2012 4band NAIP