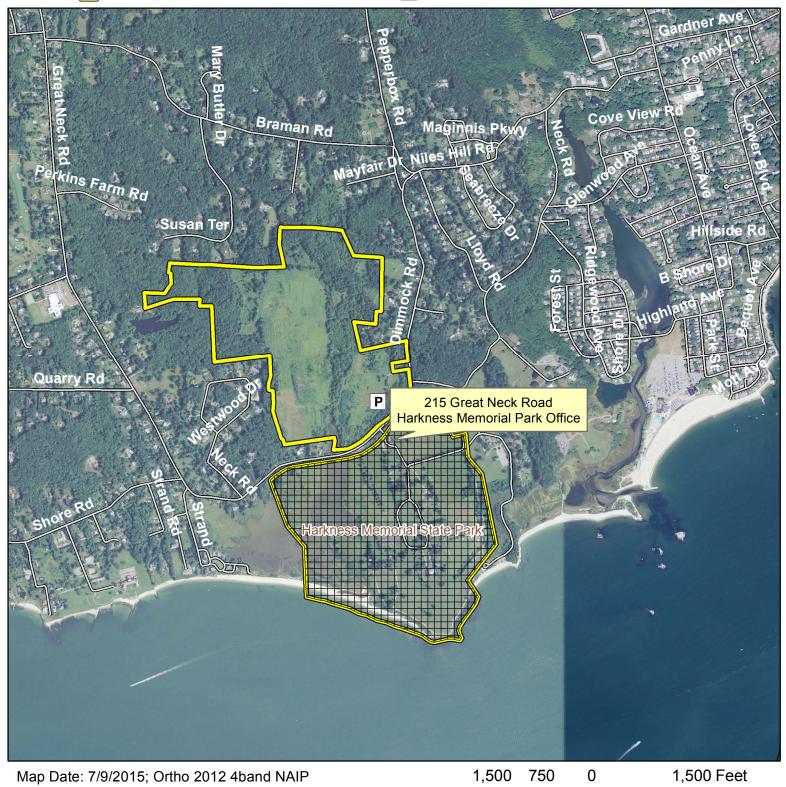

## Harkness Memorial State Park (Verkade Property)

N

Location: Waterford; New London and Niantic Quadrangles.

Description: 157 acres.

Access: The portion of the park north of Route 213 is a Designated Deer Bowhunting Only Area, open for fall archery deer/turkey hunting. Special access permits are required. Inquire at Park Manager's Office. Please park in designated parking area.

**Note:** This map depicts an approximation of property boundaries. Please obey all postings.

Symbols: Approximate Boundary Elosed to Hunting P Parking Area

State of Connecticut - Department of Energy & Environmental Protection - 79 Elm St. - Hartford, CT 06106 - www.ct.gov/deep