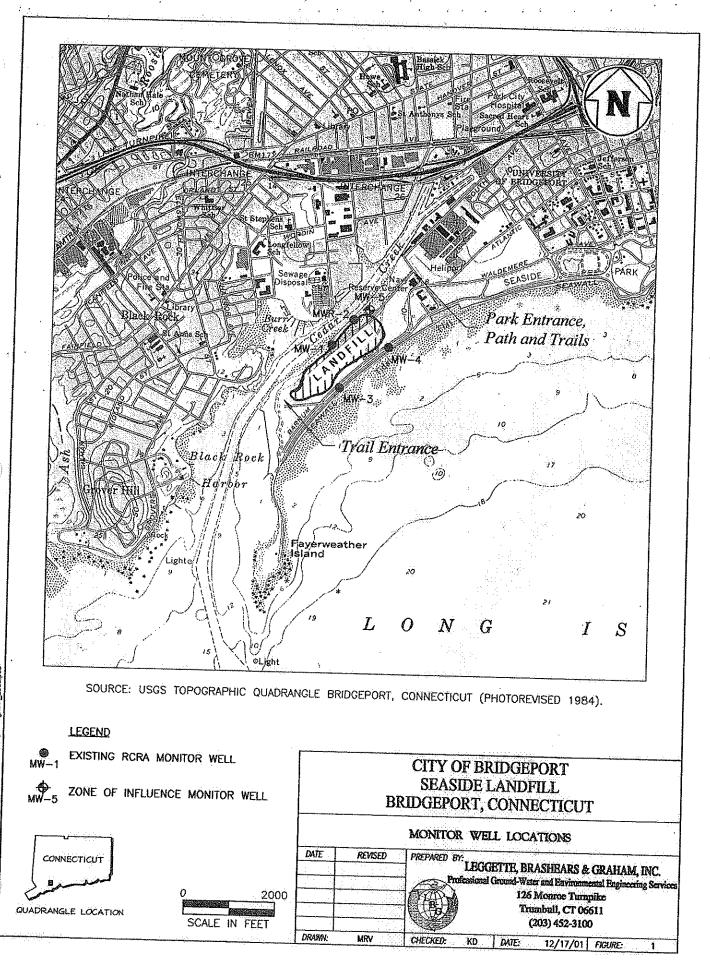

| 0.012  |        |
|                              |                  |                                         |         |          |       |                                         |           | The second secon |        |        |

Below laboratory detection limit or standard Not analyzed

\*

ž

milligrams per liter
United State Environmental Protection Agency
Connecticut Department of Health
Surface Water Protection Criteria

mg/I US EPA CT DOH SWPC

FIGURE





(encer

#### **SECTION III**

#### Stewardship Permit Compliance Schedule

#### CITY OF BRIDGEPORT SEASIDE PARK LANDFILL

EPA ID No. CTD000651927 Permit No. DEP/HWM/CS-015- 012

(Aba

.

## SECTION III COMPLIANCE SCHEDULE

- A. All conditions set forth in Section III.A. of this Permit shall be conducted within ninety (90) calendar days of the effective date of this Permit. Otherwise, the Permittee may be subject to formal enforcement actions.
  - Retention of Consultant(s) or LEP(s). The Permittee shall designate and assign an 1. environmental compliance expert who may be a full-time employee of the Permittee, and/or retain one or more qualified consultant(s) or LEP(s), acceptable to the Commissioner to prepare the documents required by Condition Nos. II.A.1., II.B.1., II.B.5., II.B.10.,