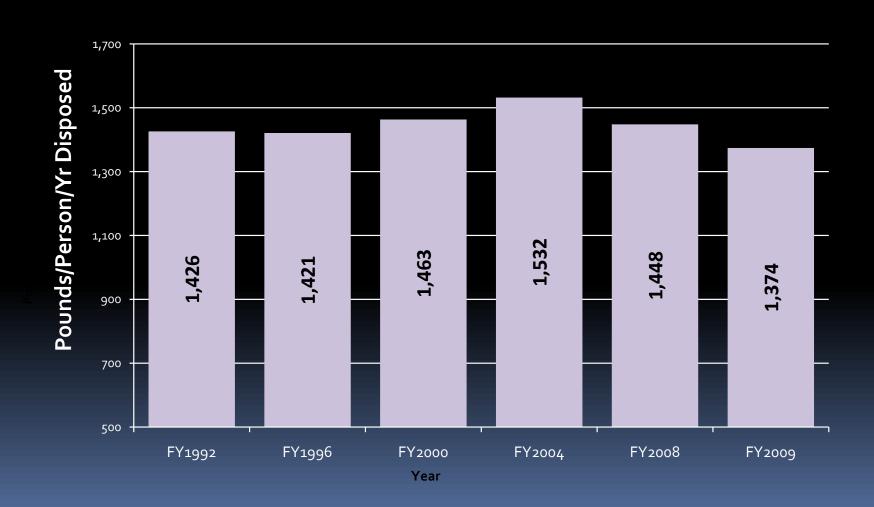

## CT MSW Disposed

#### Pounds/Person/Year

Based on Reports Submitted to the CT DEP by CT Permitted Solid Waste Facilities