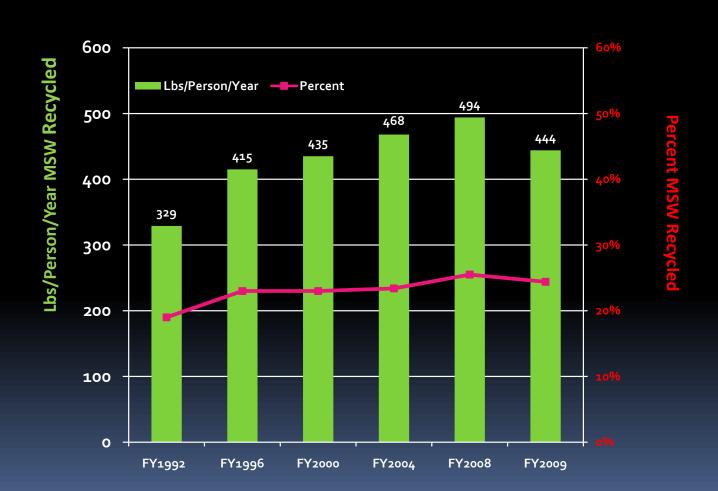

### CT MSW Reported Recycled

Based on Reports Submitted to the CT DEP by CT SW Facilities and on Annual Municipal Recycling Reports