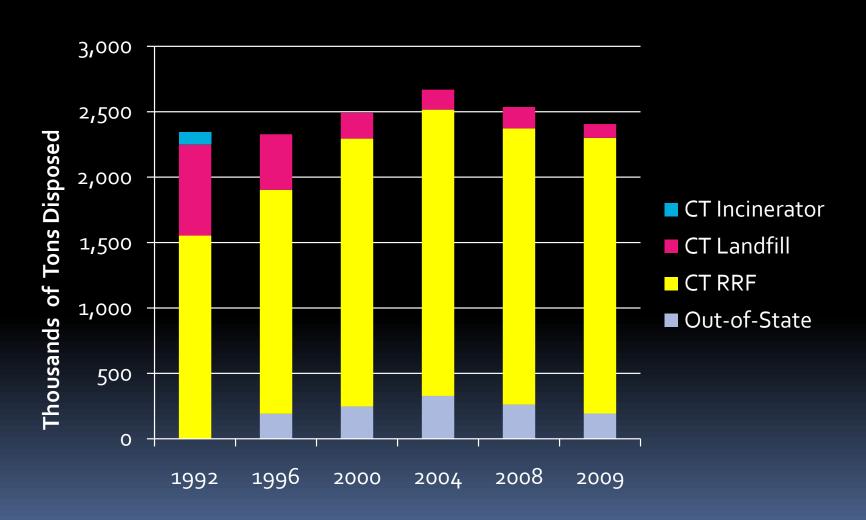

#### Tons CT MSW Disposed FY1992 to FY2009

Based on Reports Submitted to the CT DEP by CT Permitted Solid Waste Facilities