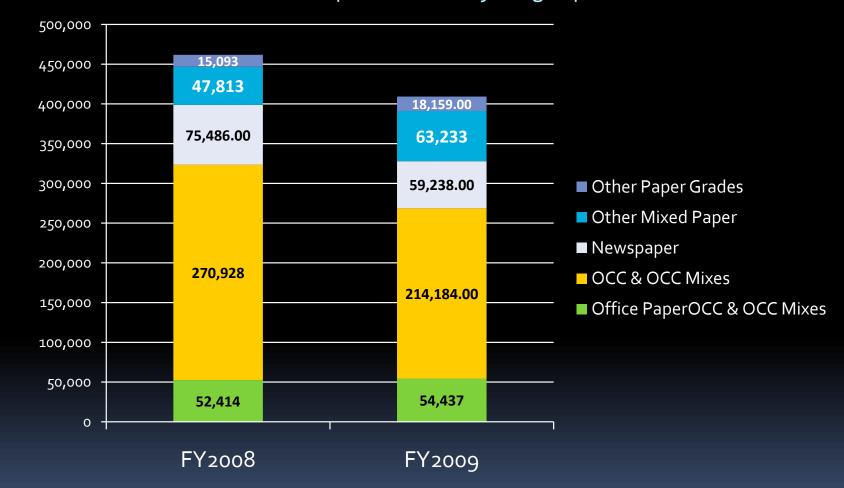

### FY2008 vs FY2009 Paper Recycled

Based on Paper Reported Marketed by CT Recycling Facilities & Data Reported in the Municipal Annual Recycling Report

**Tons Recycled** 

• 54,211.57 tons in FY2008 vs 53,019.91 in FY2009