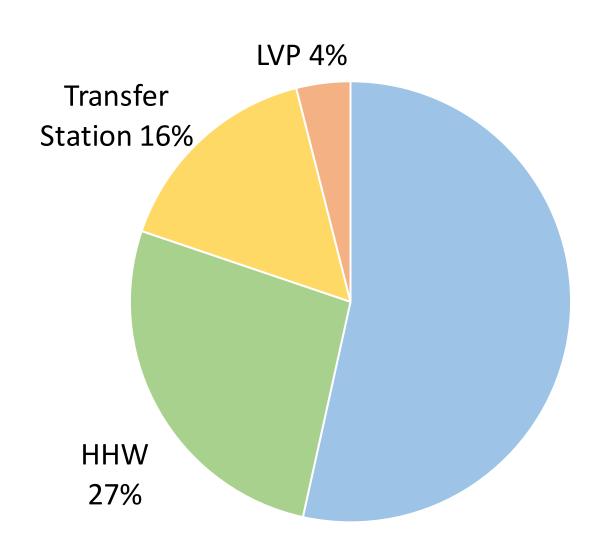

# **Paint Management**

|                    | FY2014  | FY2014  | FY2015  | FY2015  | FY2016  | FY2016  |
|--------------------|---------|---------|---------|---------|---------|---------|
| <b>Latex Paint</b> | gallons | percent | gallons | percent | gallons | percent |
| Reuse              | ~500    | <1      | 244     | <1      | 245     | <1      |
| Recycled           | 136,959 | 81      | 178,753 | 82      | 198,702 | 80      |
| ADC                | 6,949   | 4       | 13,200  | 6       | 12,183  | 5       |
| Fuel               | 10,206  | 6       | 0       | 0       | 0       | 0       |
| Disposal           | 15,263  | 9       | 25,125  | 12      | 36,506  | 15      |
| Total              | 169,877 | 100     | 217,322 | 100     | 247,636 | 100     |
|                    |         |         |         |         |         |         |
|                    | FY2014  | FY2014  | FY2015  | FY2015  | FY2016  | FY2016  |
| Oil Paint          | gallons | percent | gallons | percent | gallons | percent |
| Fuel               | 71,423  | 100     | 58,618  | 100     | 72,778  | 100     |