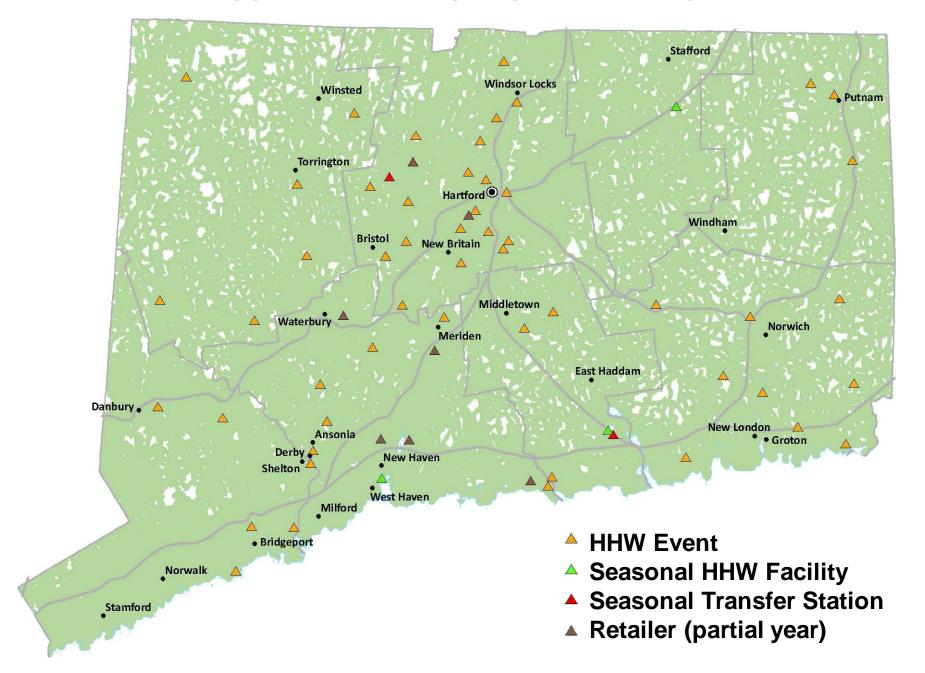

### **Collection Infrastructure**

| Supplemental Sites, Events     | FY2014 | FY2015 | FY2016 |  |
|--------------------------------|--------|--------|--------|--|
| HHW Events                     | 54 46  |        | 52     |  |
| PaintCare Paint Events         | 11     | 5      | 0      |  |
| Seasonal HHW Facilities        | 3      | 3      | 3      |  |
| Seasonal Transfer Stations     | 2      | 2      | 2      |  |
| Paint Retailers (partial-year) | 0      | 4      | 7      |  |
| Large Volume Pick-Ups          | 34     | 25     | 28     |  |

#### SUPPLEMENTAL SITES AND EVENTS