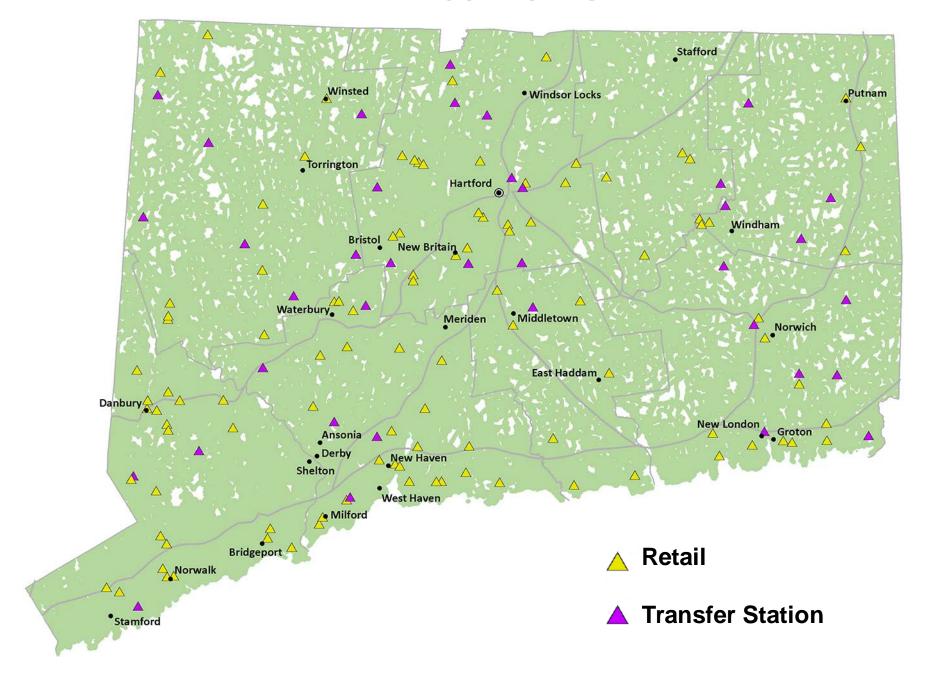

### **Collection Infrastructure**

| <b>Year-Round Drop-Off</b> | FY2014 | FY2015 | FY2016 |
|----------------------------|--------|--------|--------|
| Paint Retailers            | 100    | 104    | 102    |
| Transfer Stations          | 25     | 32     | 37     |
| Reuse Stores               | 2      | 2      | 1      |
| Total                      | 127    | 138    | 140    |

#### YEAR-ROUND SITES