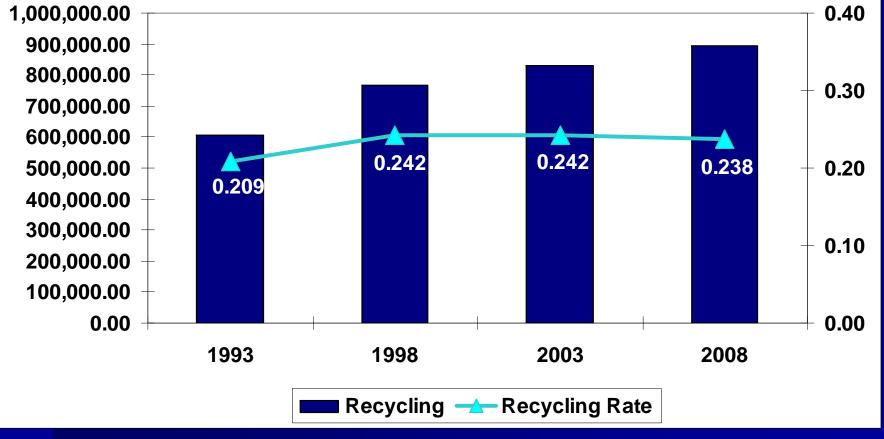

## **Recycling Rate**

33

#### Infrastructure:

- Good for what is commonly recycled
- Missing for additional areas

Recycling rates in CT are stagnant
 SWMP calls for increase to address capacity shortfall

43