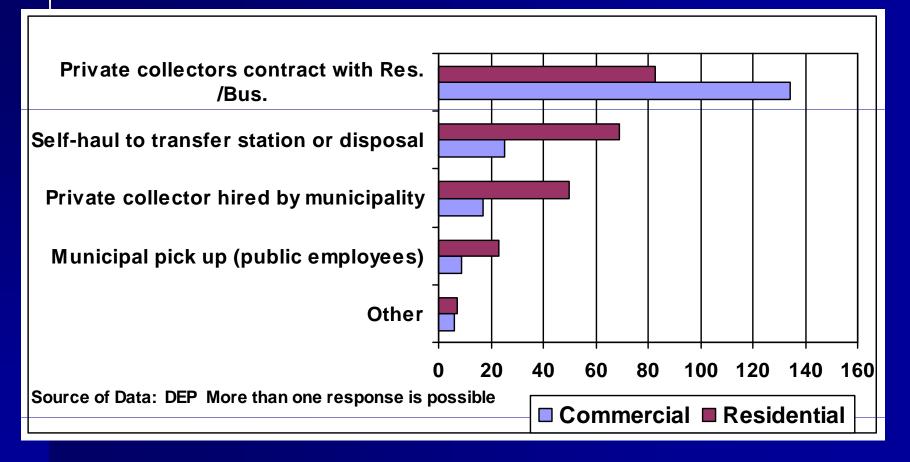

# Residential and Commercial MSW Collection, 2008

## **Types of Collection**

- Municipal collection
- Municipality contracts with private collector
- Municipal drop off
- Resident contracts with private collector
- Combination