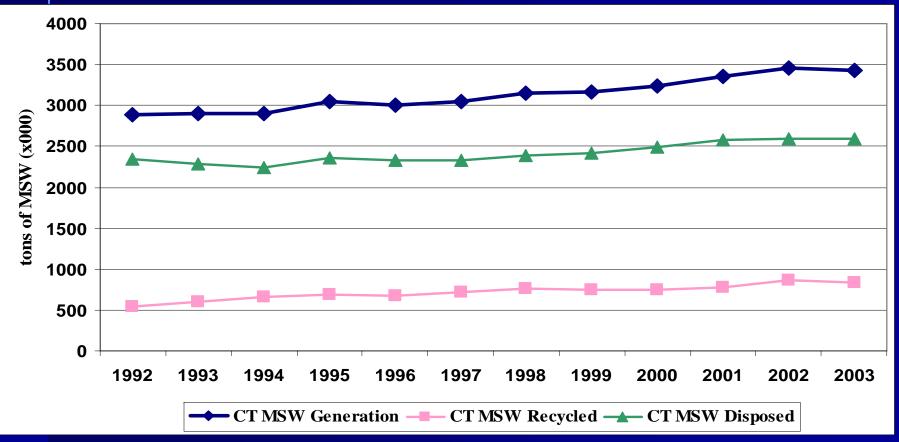

### **Increasing MSW Generation**

### MSW Per Capita Increase

MSW Disposed Per Year
 Up 13.5% from 1993 to 2003

Connecticut Population
 Up 5.5% from 1993 to 2003

MSW Disposed Per Capita Per Year
 Up 7.5% from 1993 to 2003