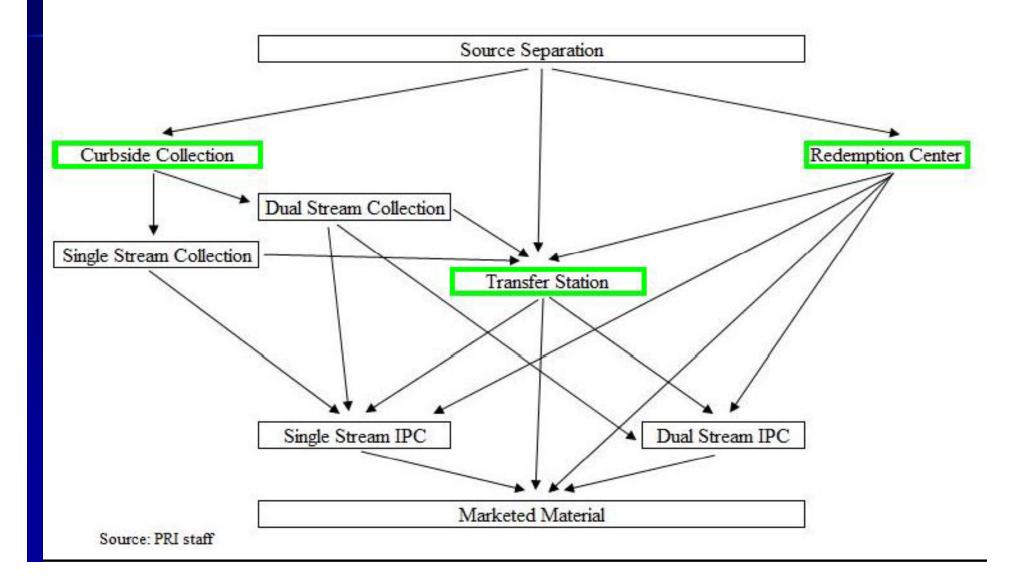

## **Flow of Recyclables**

## **Curbside Recycling**

Dual-stream collection

- Recyclables separated into:

- Fiber/paper
- Commingled containers

Predominant method in Connecticut

#### **Curbside Recycling**

Single-stream collection

– All recyclables in one container

 Available only with single-stream sorting facility

- Growing availability/use in Connecticut

#### **Intermediate Processing Center**

#### ■ IPCs:

- Sorting facility for recyclables
- A special kind of transfer station
- A "disposal" site for recyclables
- Sort paper and containers, not organics

#### **IPCs in Connecticut**

7 IPCs in Connecticut

- 2 have only single stream lines
- 1 has dual and single stream lines
- 4 have only dual stream lines

Combined capacity 3 times the amount of materials processed in FY 08