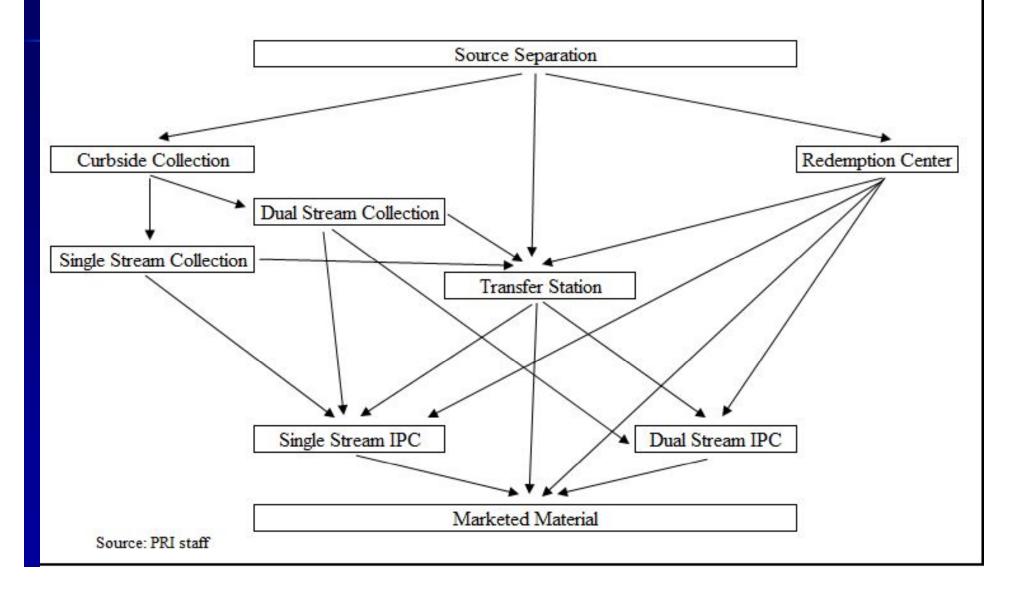

## **Flow of Recyclables**

## **Curbside Recycling**

Dual-stream collection

- Recyclables separated into:

- Fiber/paper
- Commingled containers

Predominant method in Connecticut

#### **Curbside Recycling**

Single-stream collection

– All recyclables in one container

 Available only with single-stream sorting facility

- Growing availability/use in Connecticut

#### **Intermediate Processing Center**

#### ■ IPCs:

- Sorting facility for recyclables
- A special kind of transfer station
- A "disposal" site for recyclables
- Sort paper and containers, not organics

#### **IPCs in Connecticut**

7 IPCs in Connecticut

- 2 have only single stream lines
- 1 has dual and single stream lines
- 4 have only dual stream lines

Combined capacity 3 times the amount of materials processed in FY 08