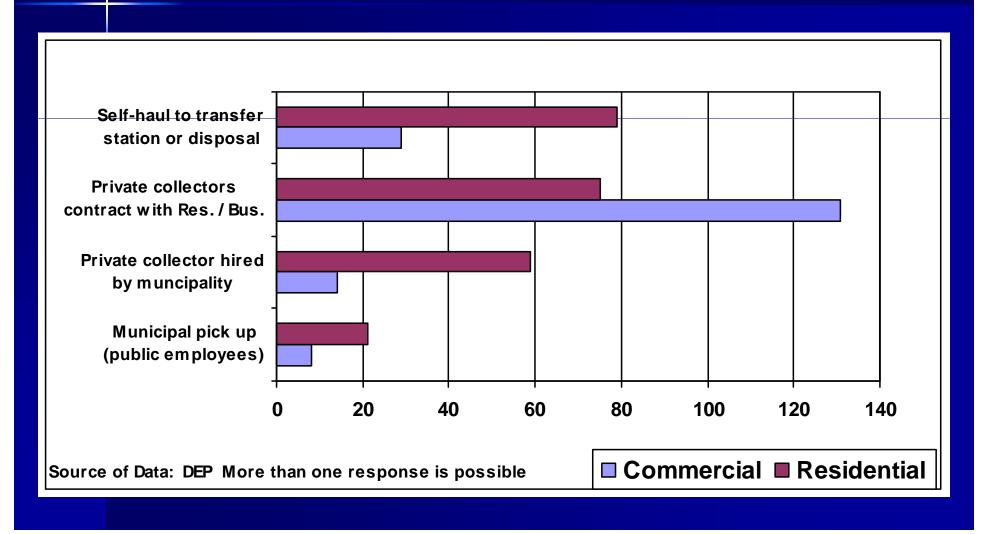

#### **Residential and Commercial Recycling Collection, 2008**

## **Types of Collection**

- Municipal collection
- Municipality contracts with private collector
- Municipal drop off
- Resident contracts with private collector
- Combination