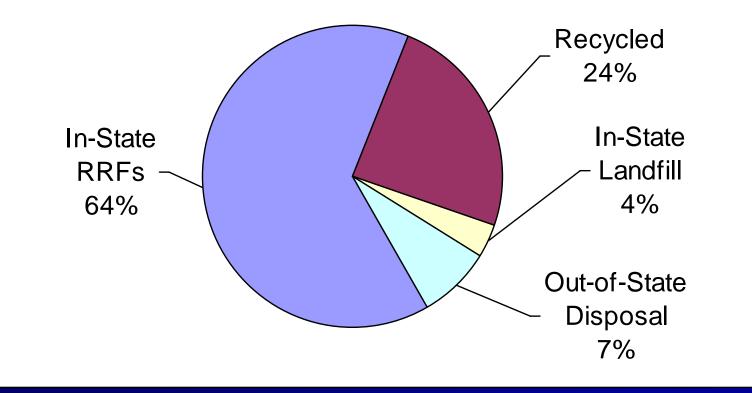

## Most MSW Disposed at RRF

#### Most Reliant on Resources Recovery Facilities

#### **Resources Recovery**

RRFs serve two basic functions

MSW disposal
 75% of FY 08 disposal (non-recycled)

Electricity Generation2.7% of CT capacity

#### **CT Landfill Usage**

Few active landfills of any kind in CT

 ~30 total (mostly Bulky Waste)
 1 active MSW landfill with limited capacity
 1 active ash landfill

 25% of disposed MSW sent to landfills

Most to out-of-state