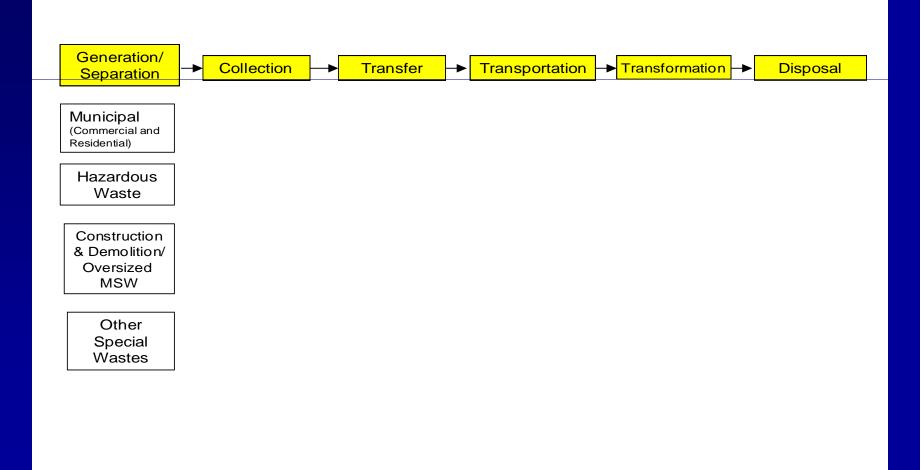

## **Presentation Contents**

MSW System Components and Trends
Participants and Planning
Collection and Transfer
Recycling
Resources Recovery
Landfills

### Municipal Solid Waste (MSW) Overview

MSW = solid waste from residential, commercial, and industrial sources

#### Excludes:

- solid waste with significant amounts of hazardous waste,
- land clearing debris,
- demolition debris,
- biomedical waste, sewage sludge, and scrap metal