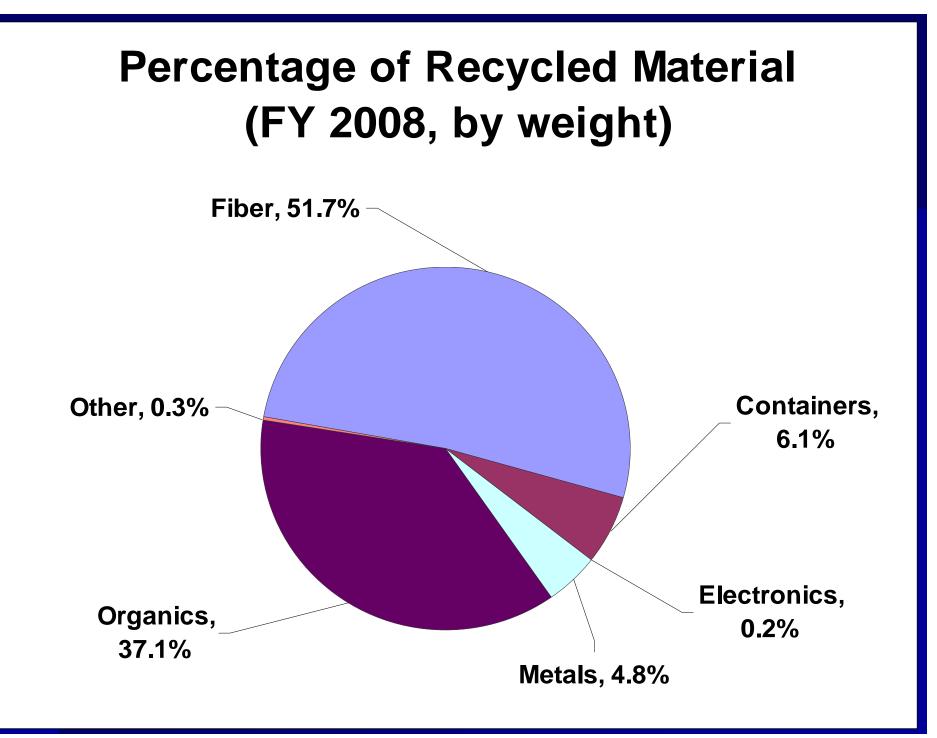

## Recycling

Certain items are required to be recycled:

- Fiber (corrugated cardboard, office paper, newspaper)
- Food containers (metal and glass)
- Leaves
- Scrap metal
- Other (Batteries and waste oil)

## Recycling

What can be recycled (beyond mandatory):

- Plastics 1 & 2, Magazines, Discarded Mail
  - at least 85% of towns responding
- Coated Paper Cartons, Telephone Books, Chipboard
  - over 50% of towns responding
- Plastics 3-7
  - over 25% of towns responding