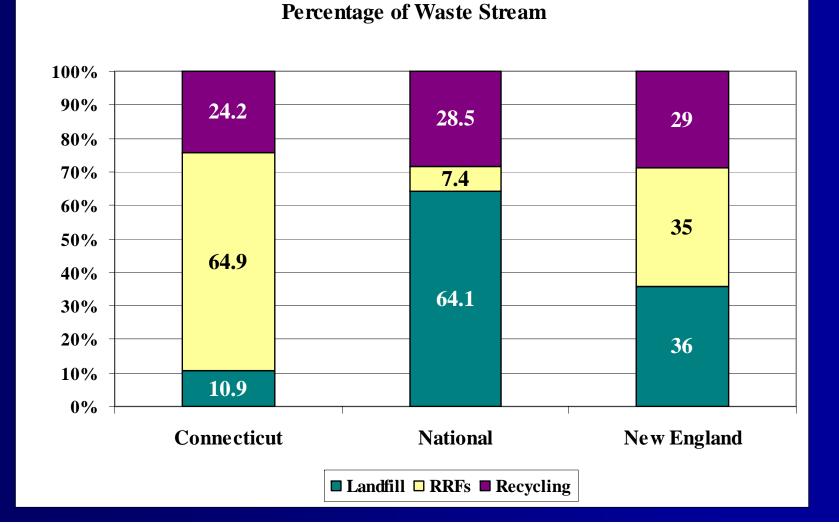

**Presentation Contents**

MSW System Components and Trends
Participants and Planning
Collection and Transfer
Recycling
Resources Recovery
Landfills









### Municipal Solid Waste (MSW) Overview

MSW = solid waste from residential, commercial, and industrial sources

#### Excludes:

- solid waste with significant amounts of hazardous waste,
- land clearing debris,
- demolition debris,
- biomedical waste, sewage sludge, and scrap metal

## Most MSW Disposed at RRF



### **Increasing MSW Generation**



### MSW Per Capita Increase

MSW Disposed Per Year
 Up 13.5% from 1993 to 2003

Connecticut Population
 Up 5.5% from 1993 to 2003

MSW Disposed Per Capita Per Year
 Up 7.5% from 1993 to 2003

### In-State Disposal Capacity Shortfall



#### Most Reliant on Resources Recovery Facilities



### **Presentation Contents**

MSW System Components and Trends
Participants and Planning
Collection and Transfer
Recycling
Resources Recovery
Landfill

### Participants: Responsibility for MSW Divided

|                                | REGULATION | ENFORCEMENT | PLANNING