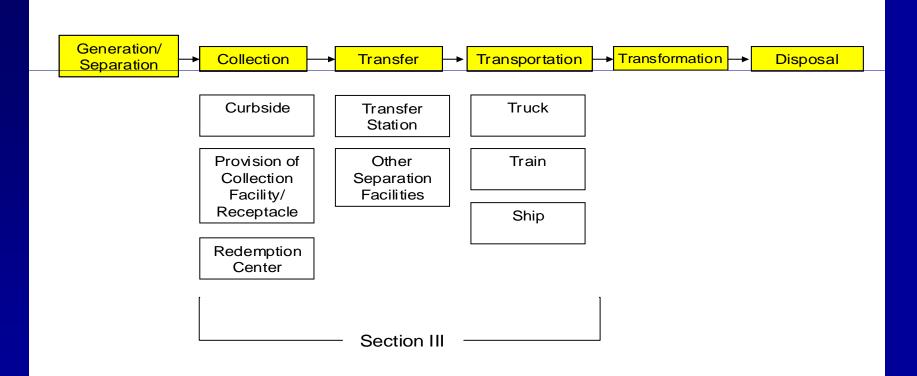

## **Types of Collection**

- Municipal collection
- Municipality contracts with private collector
- Municipal drop off
- Resident contracts with private collector
- Combination

### Collection

### **Transfer Stations**

- Intermediate collection and aggregation points
- 255 Permittees
  - 171 public
  - 84 private
- Largest (Danbury) was privately owned, being auctioned
  - 84 % of MSW in Danbury region flows through
- Provide flexibility, potential for rail transfer out of state

## **Collection and Transfer**

Collection system is complex and varied

Haulers influence where waste goes

Anti-competitive practices; no legislative changes enacted

Transfer station – aggregation point links collection and disposal