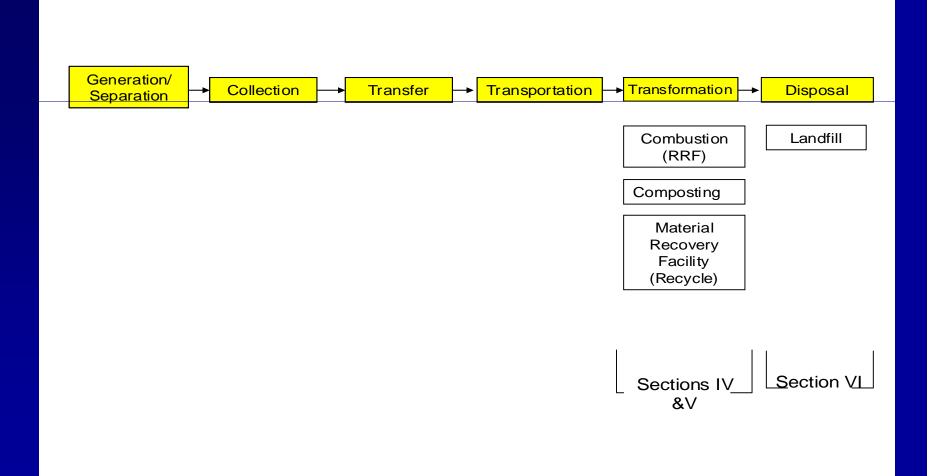

### Composting

Composting is a form of recycling

Current infrastructure is for yard waste
 333,100 tons of leaves and grass clippings

Missing infrastructure for food waste

Institutional food waste is the "low-hanging fruit"

#### **Resources Recovery**

RRFs serve two basic functions

MSW disposal
 75% of FY 08 disposal (non-recycled)

Electricity Generation2.7% of CT capacity

#### Landfills in U.S.

Account for 90% of U.S. MSW disposal

Cheapest current method of disposal

Federal requirements for sanitary landfills

#### Landfills in CT

Least preferred disposal method

CT regulations more stringent

300+ closed landfills
 Inconsistent monitoring

#### **CT Landfill Usage**

Few active landfills of any kind in CT

 ~30 total (mostly Bulky Waste)
 1 active MSW landfill with limited capacity
 1 active ash landfill

 25% of disposed MSW sent to landfills