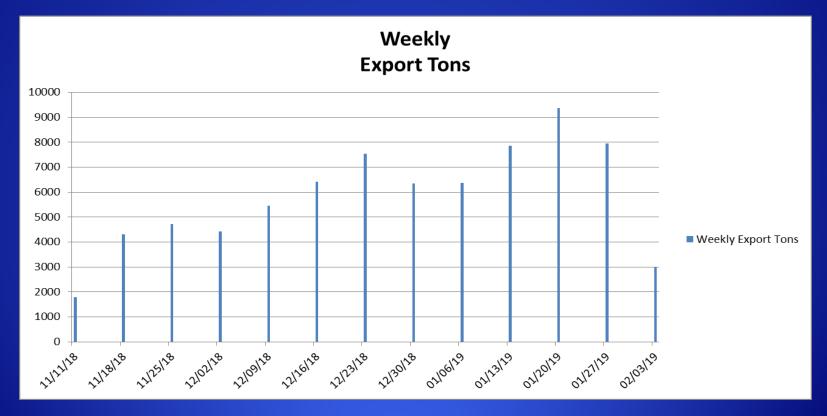

### Diversions

- -Diverted 4,500 9,300 TPW from 11/5/18 to 2/1/19
- -Stopped Diverting 2/1/19
- -Return of "Non Participating" customers 3/13/19