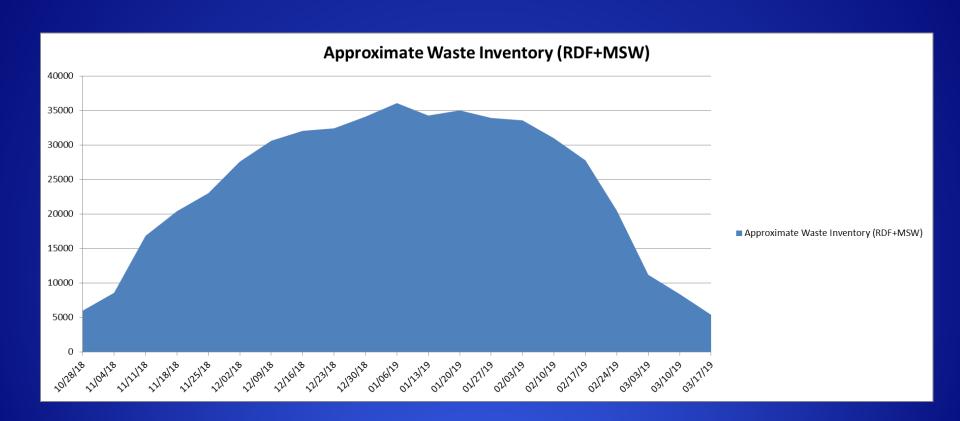

# MIRA CSWS WtE Facility Update

- -PBF Status
- -Diversions
- -WPF Inventory
- -Tip Fees

#### **PBF Status**

- Unit 5 Returned to Service 1/27/2019
  - -Two Boiler Operation
    - -Processing of 1,400 TPD of RDF (nominal)
- -Unit 6 Returned to Service 3/5/2019
  - -Three Boiler Operation
    - -Processing 2,100 TPD of RDF (nominal)

### Diversions

- -Diverted 4,500 9,300 TPW from 11/5/18 to 2/1/19
- -Stopped Diverting 2/1/19
- -Return of "Non Participating" customers 3/13/19



## WPF Inventory



## Tip Fees

- -MIRA Board of Directors Approved 2-13-19:
- -Tier 1 Long Term Agreements
  - -April 1, 2019 \$81.35
  - -July 1, 2019 \$83.00
    - -Recycling still no charge
- -"Non-Participating" Agreements
  - -July 1, 2019
    - -\$87.00(MSW) and \$30.00(Recycling) delivered to Hartford
    - -\$89.00(MSW) and \$46.00(Recycling) delivered to Transfer Station