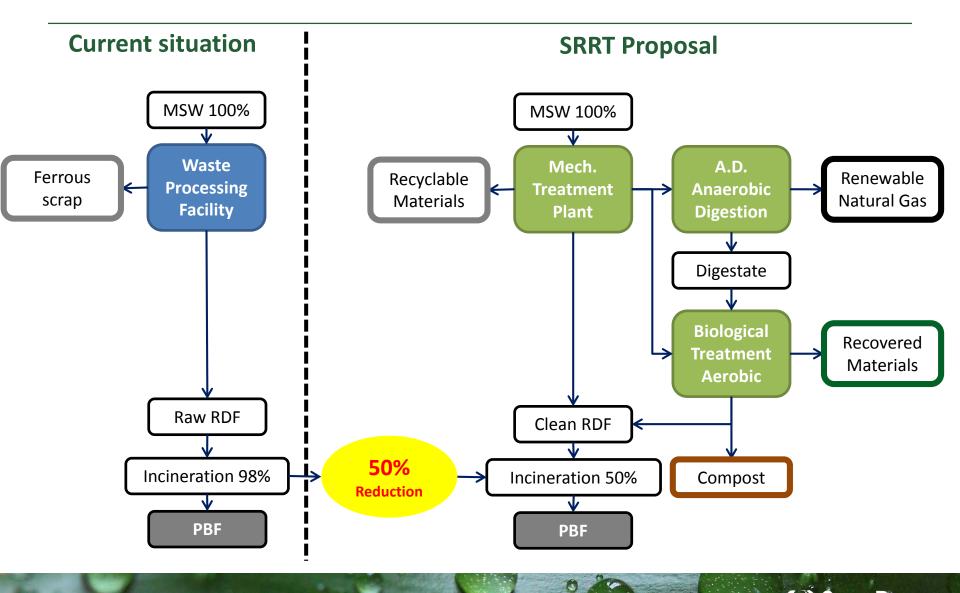

s services include Manhattan's trademarked Builder-Driven Pre-Construction<sup>®</sup>, construction management, general building, and design/build.





**Valoriza Servicios Medioambientales (VSM)** (Est. 1982), a subsidiary company of Sacyr Group, is one of the world's leading companies in the operation of treatment and recovery plants, serving four million customers. VSM has successfully designed and constructed over 50 waste treatment facilities, and operates 41 of them in many countries.

It operates in the US through Sacyr Environment USA.

Materials Recovery Facilities, Waste-to-Energy Plants, Anaerobic Digestion and Organics Processing Facilities



### **Evolution of Solid Waste Disposal**





Landfilling

Mass Burning

Recycling and Recovering Material



# **SRRT Solution**

















# **Greater Hartford Region Benefits**



- Local hiring and purchasing
- New education center
- Aesthetic improvements to the facility
- Q Remediation of part of the site
- Increased public acces to the riverfront
- Upgrades to the Power block and reduction by half of waste combusted will reduce the potential for environmental and human health impacts for residents





# **Three Pillars of Community Engagement**



| Public Outreach                                                                                                                                                                                        | Education