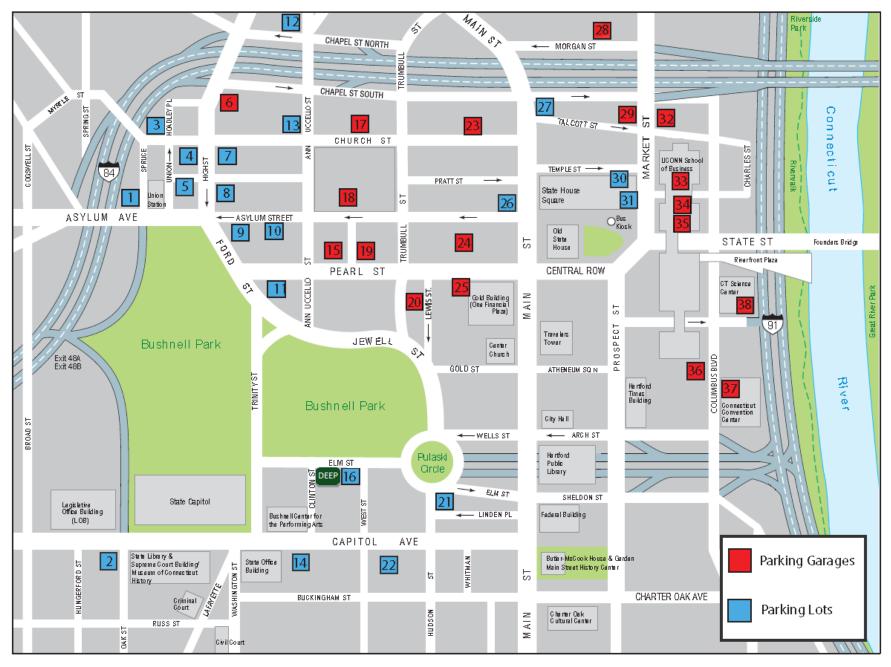

## Downtown Hartford, CT – Parking lots and garages

Adapted from the map provided by the Hartford Business Improvement District & Hartford.com, 2014

| Parking | Name                           | 30 mins                                       | 2 hours                                     | Notes*                           |  |
|---------|--------------------------------|-----------------------------------------------|---------------------------------------------|----------------------------------|--|
| 1       | Union Station Lot              | \$2.00                                        | \$8.00                                      | additional ½ hour rate<br>\$2.00 |  |
| 2       | Cap & Oak Lot                  | Permit parking only                           |                                             |                                  |  |
| 3       | Union PL & Church ST<br>Lot    | Hourly \$5.00                                 |                                             |                                  |  |
| 4       | Church ST & High ST<br>Lot     | Day time Rate: \$6.40 ; Evening Rate: \$10.65 |                                             |                                  |  |
| 5       | Union PL – South Lot           | Hourly \$7.00                                 |                                             |                                  |  |
| 6       | Metro Center Garage            | \$1.50                                        | Day time \$18.00 (In after 6am, out by 6pm) |                                  |  |
| 7       | 180 Allyn ST Lot               | \$1.50                                        | Early bird \$7.00 (In by 9am Out by 6pm)    |                                  |  |
| 8       | Allyn ST & High ST Lot         | Flat rate \$6.00                              | 0                                           |                                  |  |
| 9       | Parkview Hilton Lot            | \$2.00                                        | Day time \$10.00                            |                                  |  |
| 10      | Asylum ST Lot                  |                                               | \$5.00                                      | 3 hours \$10.00                  |  |
| 11      | 55 Trumbull lot                | No longer act                                 | ive                                         |                                  |  |
| 12      | Ann & Pleasant ST Lot          | \$0.75                                        | Day time \$12.00                            |                                  |  |
| 13      | Saints Lot                     | \$1.50                                        | \$6.00                                      |                                  |  |
| 14      | ST of CT Lot                   | Open for publ                                 | lic use M-F after 5 p.m.                    |                                  |  |
| 15      | Goodwin SQ Garage              | \$2.50                                        | \$12.00                                     |                                  |  |
| 16      | West ST Lot                    | No longer act                                 | longer active                               |                                  |  |
| 17      | Church ST Garage               | \$1.50                                        | \$6.00                                      | 3 hours \$9.00                   |  |
| 18      | Hartford 21 Garage             | Hourly \$5.00                                 |                                             |                                  |  |
| 19      | City Place Garage              | \$3.00                                        | \$12.00                                     |                                  |  |
| 20      | Trumbull on the Park<br>Garage | \$2.00                                        | Early bird \$10.00 (In by 9am, out by 6pm)  |                                  |  |
| 21      | Pulaski Circle Lot             | 55 Elm Street employees only                  |                                             |                                  |  |
| 22      | Hudson ST Lot                  | Flat Rate \$12.65                             |                                             |                                  |  |
| 23      | Mat Garage                     | \$1.50                                        | \$6.00                                      | \$3.00 additional hour           |  |
| 24      | 100 Pearl Garage               | \$3.00                                        | \$8.00                                      | 3 hours \$13.00                  |  |
| 25      | One Financial Plaza<br>Garage  | \$2.00                                        | Daytime \$22.00 (In 6am, out by 6pm)        |                                  |  |
| 26      | Asylum ST Lot                  | Flat rate \$10.0                              | te \$10.00                                  |                                  |  |
| 27      | Morgan ST Lot                  | Flat rate \$10.0                              | at rate \$10.00                             |                                  |  |
| 28      | Crowne Plaza Garage            | \$4.00 first ho                               | our; \$2.00 additional hour                 |                                  |  |
| 29      | Talcott Plaza Garage           | \$1.00                                        | Flat rate \$14.00                           |                                  |  |
| 30      | Temple ST Garage               | \$2.00                                        | \$8.00                                      |                                  |  |

| Parking | Name                         | 30 mins                                   | 2 hours | Notes*                 |  |
|---------|------------------------------|-------------------------------------------|---------|------------------------|--|
| 31      | State House SQ Lot           | \$2.00                                    | \$8.00  |                        |  |
| 32      | Morgan ST Garage             | \$0.75                                    | \$5.00  | 3 hours \$8.00         |  |
| 33      | UCONN Garage                 | Monthly only                              |         |                        |  |
| 34      | Bank of America Garage       | \$2.75                                    | \$ 8.00 | 3 hours \$12.00        |  |
| 35      | Constitution Plaza<br>Garage | Monthly only                              |         |                        |  |
| 36      | Front ST North Garage        | \$3.00                                    | \$7.00  | \$2.00 additional hour |  |
| 37      | Convention Center<br>Garage  | \$3.00 first hour; \$2.00 additional hour |         |                        |  |
| 38      | CT Science Center<br>Garage  | \$3.00 first hour; \$2.00 additional hour |         |                        |  |

\* Prices are for guidance purpose only and are subject to change without notice

For on street parking information and payment please visit Hartford Parking Authority website <u>https://hartfordparking.com/</u>